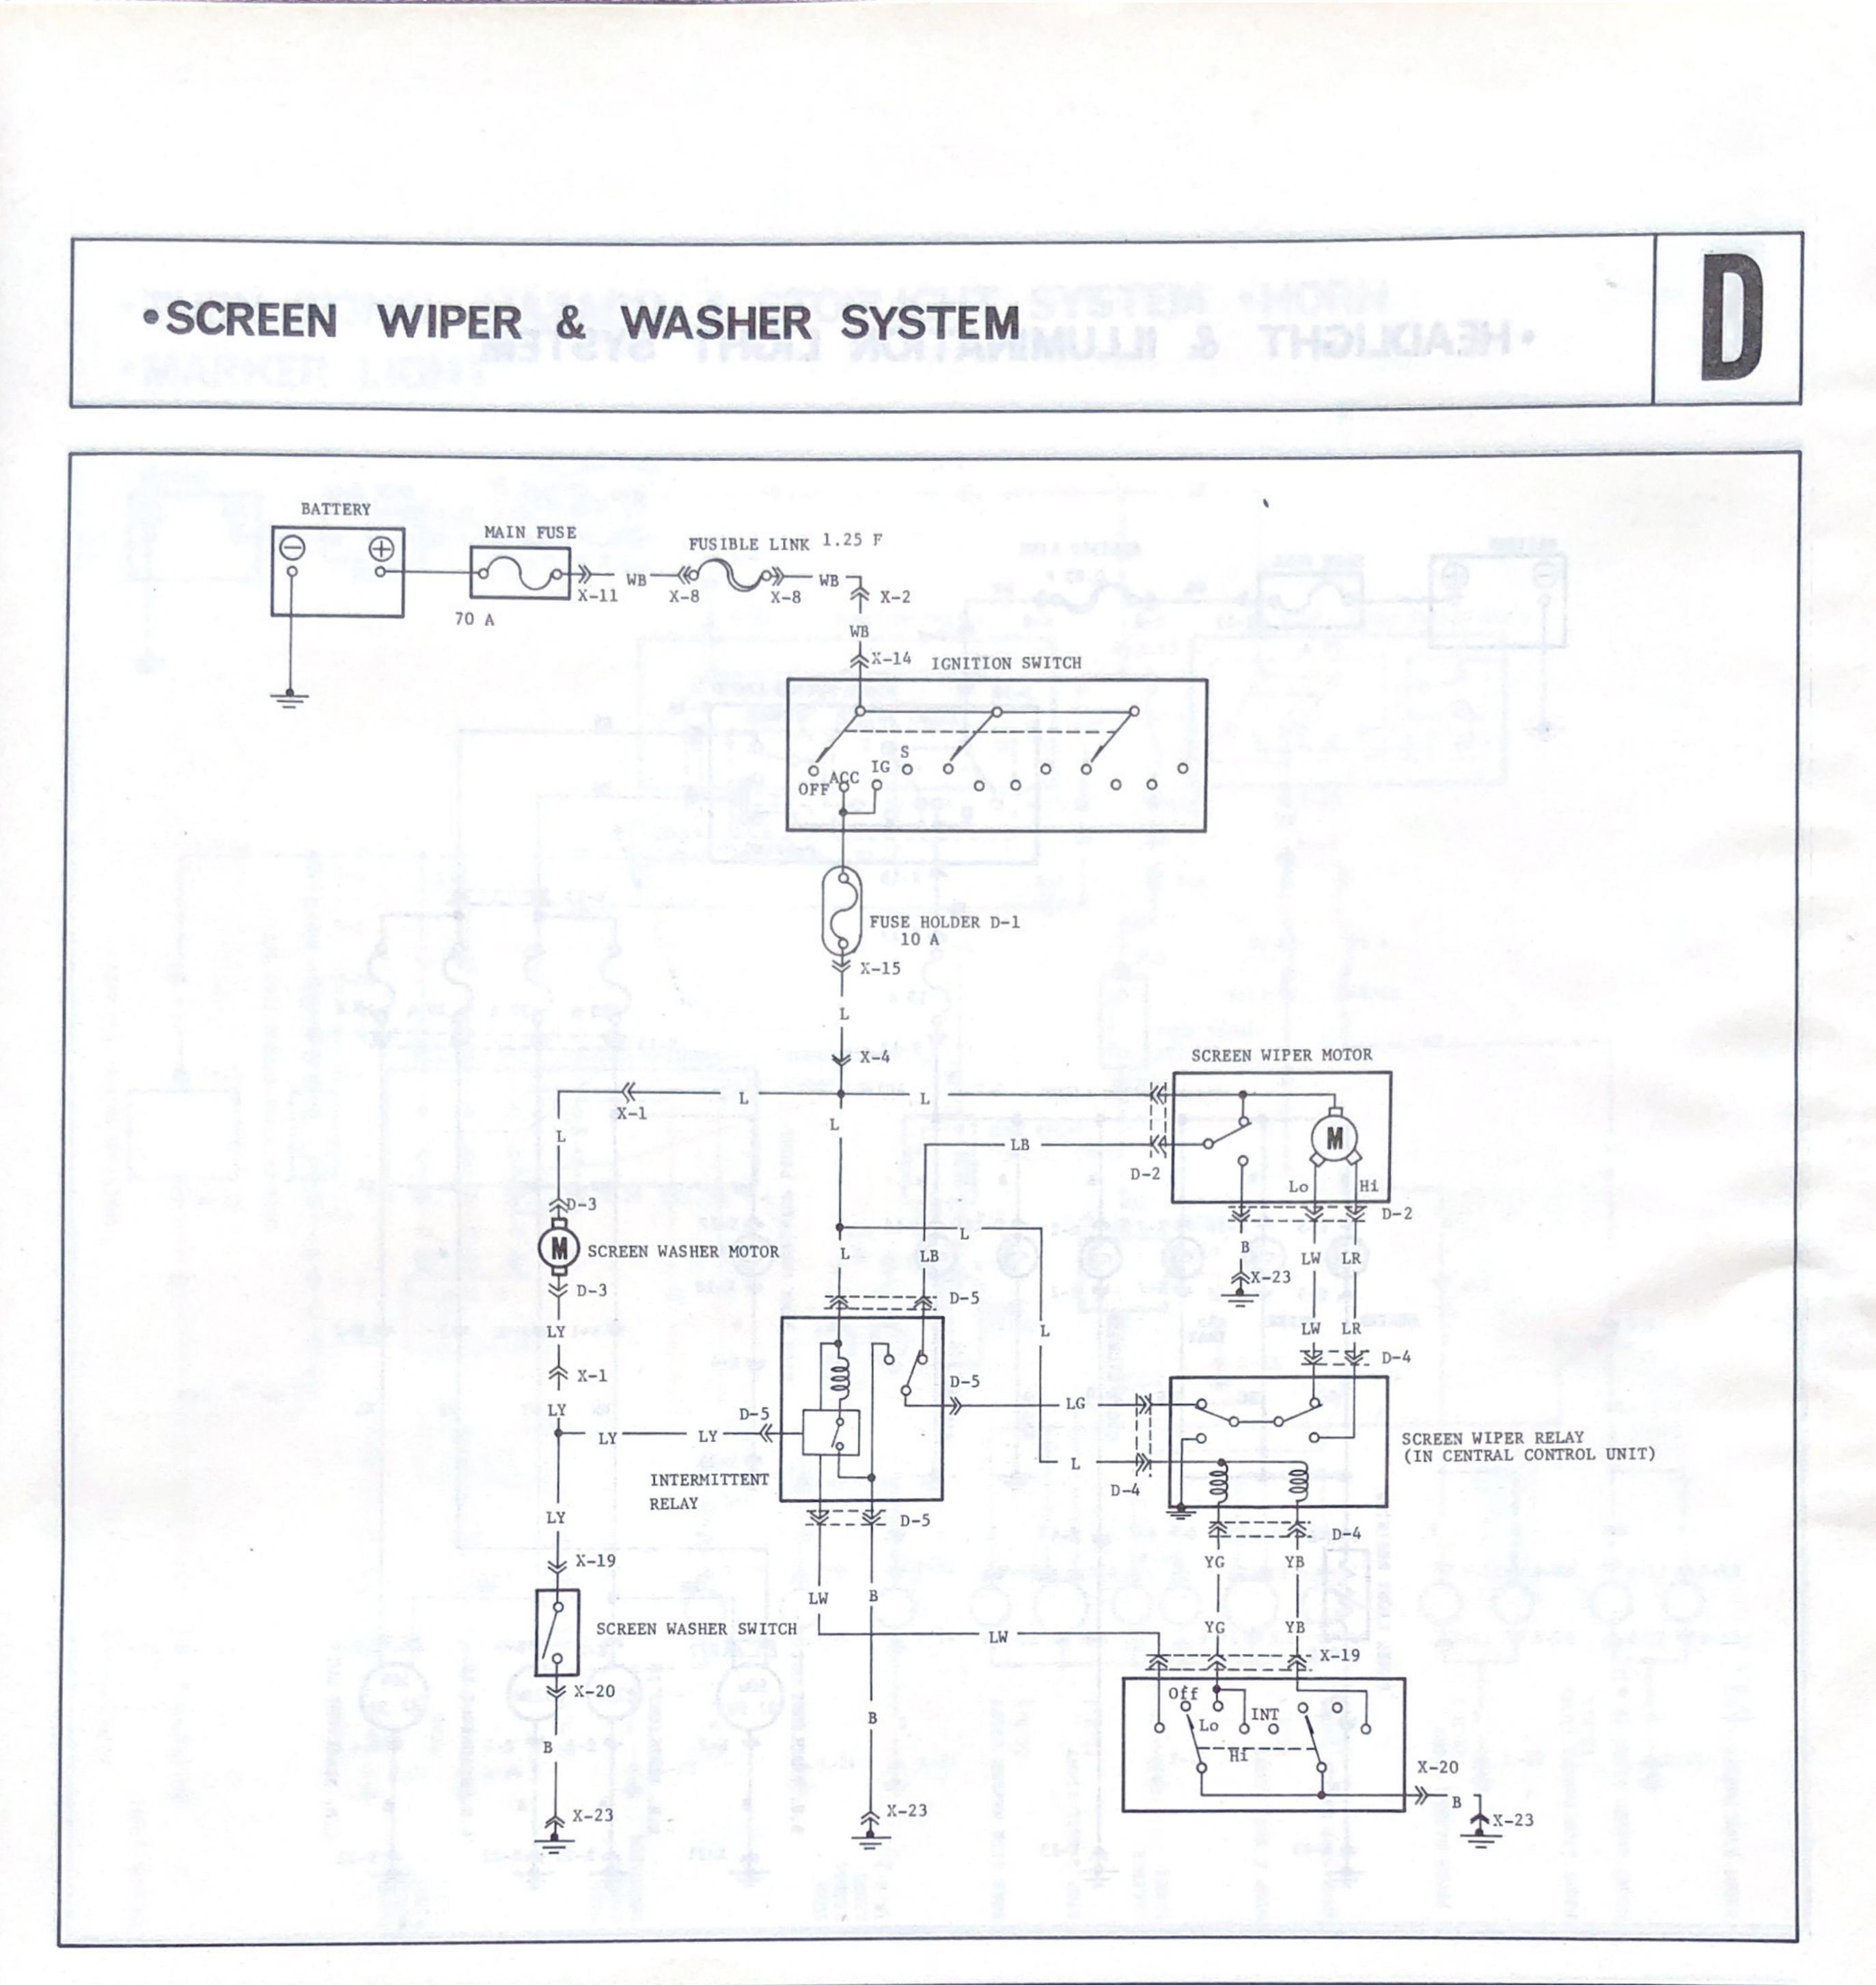

SCREEN WASHER MOTOR ..... D SCREEN WIPER MOTOR ..... D SEAT BELT WARNING LIGHT ..... H SEAT BELT SWITCH ..... H SELECT INDICATOR LIGHT ..... A SHORT RELAY ..... B SIDE MARKER LIGHT ..... F SPEAKER ..... G STARTER MOTOR ..... A