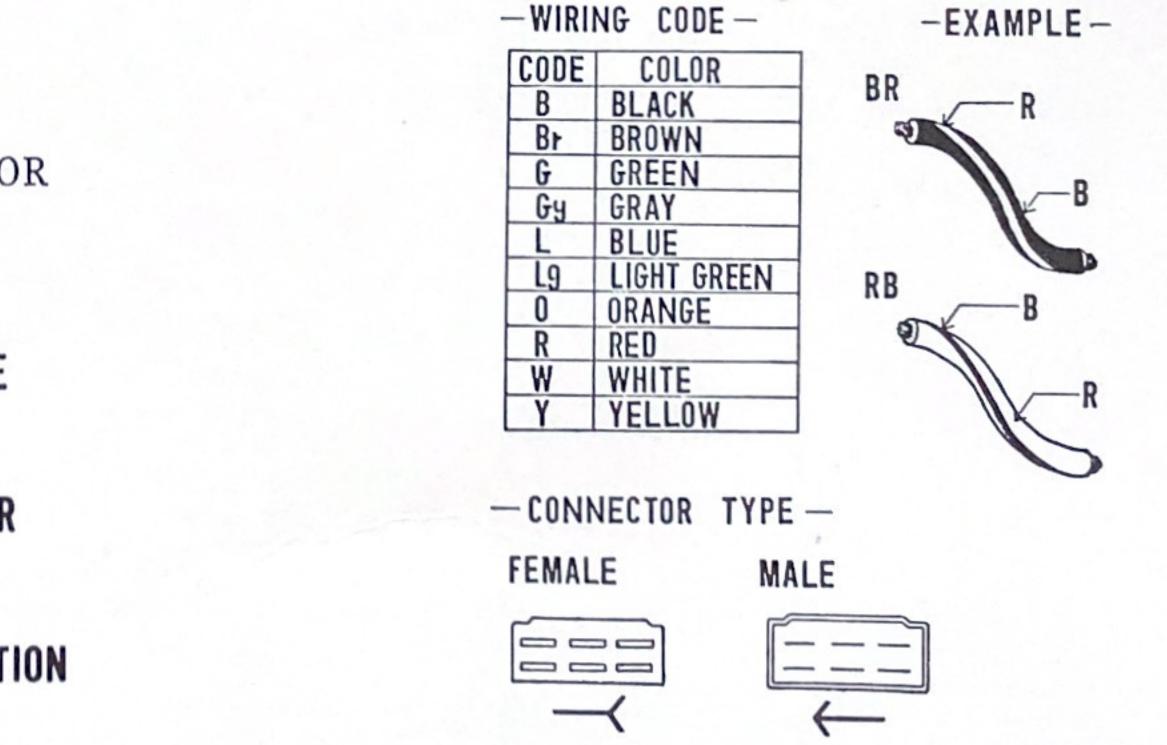

#### Symbol in the wiring diagram.

| O<br>O<br>O<br>O<br>O |        | S                       | 000    |       | 2002 | -VVV-    | -                    | T |      | D    |         | P    | 0000  |
|-----------------------|--------|-------------------------|--------|-------|------|----------|----------------------|---|------|------|---------|------|-------|
| BATTERY               | GROUND | FUSE<br>FUSIBLE<br>LINK | SWITCH | MOTOR | COIL | RESISTOR | VARIABLE<br>RESISTOR |   | BULB | HORN | SPEAKER | PUMP | RELAY |