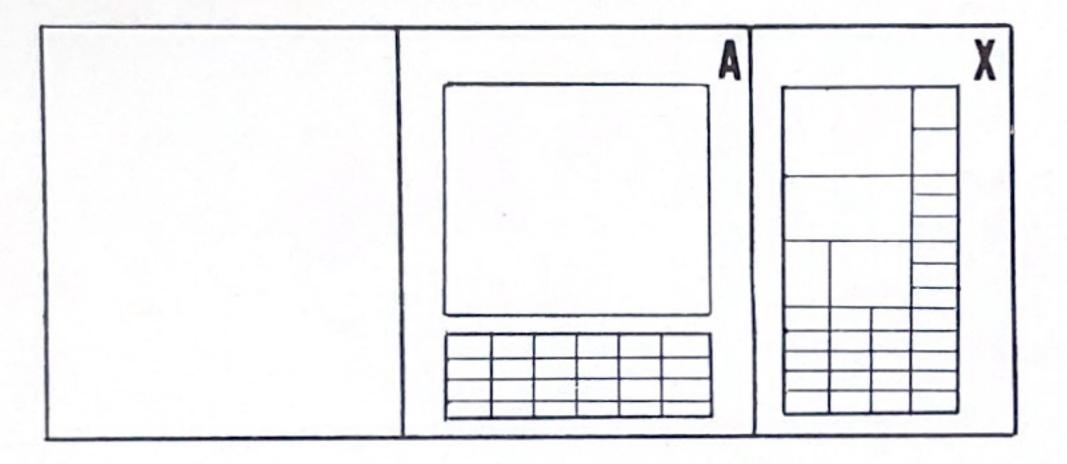

3 THEN LOOK UP THE NUMBER IN THE CONNECTOR LIST. THE NUMBERS WHICH START WITH "X" ARE LISTED IN THE LAST PAGE. REST OF THEM ARE AT THE BOTTOM OF EACH PAGE "A" "B" "C" ----,

THE CONNECTOR LISTS SHOW 4

• SHAPE OF CONNECTOR

•LOCATION OF CONNECTOR

• COLORS OF WIRES

This booklet has two INDEXES, i.e.,

• INDEX OF COMPONENT PARTS IN ALPHABETICAL ORDER

• INDEX OF COMPONENT PARTS BY RESPECTIVE SUB-SYSTEMS

You can locate the component parts on the car by this index.