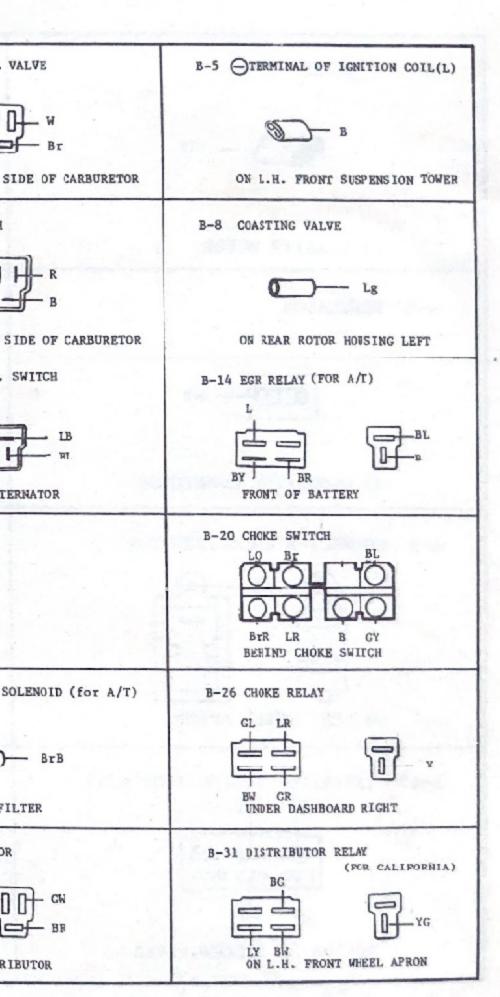

#### DIODE

|   | DOOR SWITCH                  | Н |
|---|------------------------------|---|
|   | HEATED WINDOW SWITCH         | G |
|   | STARTER MOTOR                | Α |
|   | DISTRIBUTOR                  | В |
|   | DISTRIBUTOR RELAY            | В |
|   | DOOR MIRROR                  |   |
|   | DOOR MIRROR CONTROL          | I |
|   |                              | n |
|   | EGR RELAY (for A/T)          |   |
|   | EGR VALVE (for A/T)          |   |
|   | EGR WARNING LIGHT (for A/T)  | В |
|   | EMISSION CONTROL UNIT        | В |
|   | EXTERNAL RESISTOR            | В |
|   |                              |   |
|   | FUEL GAUGE                   |   |
|   | FUEL GAUGE TANK UNIT         |   |
|   | FUEL PUMP                    | В |
|   | FUSE HOLDER                  |   |
|   | HEATER, STEREO, RADIO        |   |
|   | SCREEN WIPER                 | D |
|   | POWER WINDOW                 | J |
|   |                              |   |
|   | GLOVE BOX LIGHT              | Н |
|   |                              |   |
|   | HEADLIGHT                    |   |
|   | HEATED WINDOW                |   |
| 1 | HEATED WINDOW RELAY          | G |
|   | HEATED WINDOW SWITCH         | G |
|   | HEATER BLOWER MOTOR          | G |
|   | HEATER BLOWER MOTOR SWITCH   | G |
|   | HEATER BLOWER MOTOR RESISTOR | G |
|   | HEAT HAZARD SENSOR           | В |
|   | HEAT INDICATOR LIGHT         | В |
|   | HIGH BEAM INDICATOR LIGHT    | Н |
|   | HORN                         | F |
|   | HORN SWITCH                  | F |

---- POWER WINDOW

H

mer a starting and 

| B-1 EMISSION CONTROL UNIT           | cés i s                                    | B-2 CONNECTOR TO CARBURETOR HARNESS                   | B-3 POWER VALVE SOLENOID           | B-4 AIR CONTROL V  |
|-------------------------------------|--------------------------------------------|-------------------------------------------------------|------------------------------------|--------------------|
|                                     | LgY LY GR B                                | CR<br>Lgy<br>Lgy<br>W<br>BrY                          | B<br>NEAR RIGET SIDE OF CARBURETOR | Y O                |
|                                     |                                            | G F B B                                               | 3-6 RICHER SOLENOID (only for M/T) | B-7 IDLE SWITCH    |
| W Br L GL LgY BrR                   | LgB BL BY Lg LgW                           | Br                                                    | 0 <u> </u>                         | c t                |
| UNDER DASHBOARD RICHT               |                                            | ON R.H. FRONT WHEEL APRON                             | NEAR RIGHT SIDE OF CARBURETOR      | NEAR BIGHT S       |
| B-9 COOLEE RELAY<br>GY GW           | B-10 COOLER THROTTLE OPENER SOLENDID<br>GW | B-11 NO.1 VACUUM SWITCH                               | B-12 ANTI-AFTERBURN VALVE          | B-13 WATER TEMP. S |
|                                     |                                            |                                                       | <b>()</b> — 13                     | 5                  |
| ON L.t. FRONT FENDER                | NEAR DISTRIBUTOR                           | ABOVE ENGINE FRONT                                    | NEAR OIL FILTER                    | REAR CF ALTE       |
| B-15 DIODE<br>BR                    | B-16 EGR VALVE (for A/T)<br>LO             | B-17 VACUUM CONTEOL VALVE<br>(for CALIFORNIA)         | B-18 HEAT HAZARD SENSOR            | al bra             |
| " To a set                          |                                            |                                                       |                                    |                    |
| FRONT OF BATTERY                    | NEAR OIL FILTER                            | REAR OF ALTERNATOR                                    | MEAR RIGHT SIDE OF FUEL TANK       |                    |
| B-21 FUSE HOLDER                    | E-22 CARBURETOR HEATER                     | B-23 KICK DOWN RELAY (only for A/T)                   | B-24 KICK DOWN SWITCH (for A/T)    | B-25 KICK DOWN SO  |
|                                     |                                            |                                                       | D BrB                              | ( <b>-</b> )-      |
|                                     |                                            |                                                       | B BW                               | COLME 4-           |
| NEAR EMISSION CONTROL UNIT          | EEAR OF ALTERNATOR                         | BrE BLg<br>ON L.H. FRONT FENDER                       | ABOVE ACCELERATOR PETAL            | NEAR DIL FI        |
| B-27 FUSE HOLDER                    | B-28 RETARD RELAY                          | B-29 CONNECTOR TO IGNITION HARNESS<br>BW YE YW CO Lgy | rsk co am ar bh                    | B-30 DISTRIBUTOR   |
|                                     |                                            |                                                       |                                    | ∝ <b>-[</b> ]      |
| BW GR<br>NEAR EMISSION CONTROL UNIT | BY GO<br>TRONT OF BATTERY                  |                                                       | B GW BG YR BY                      | NEAR DISTRI        |