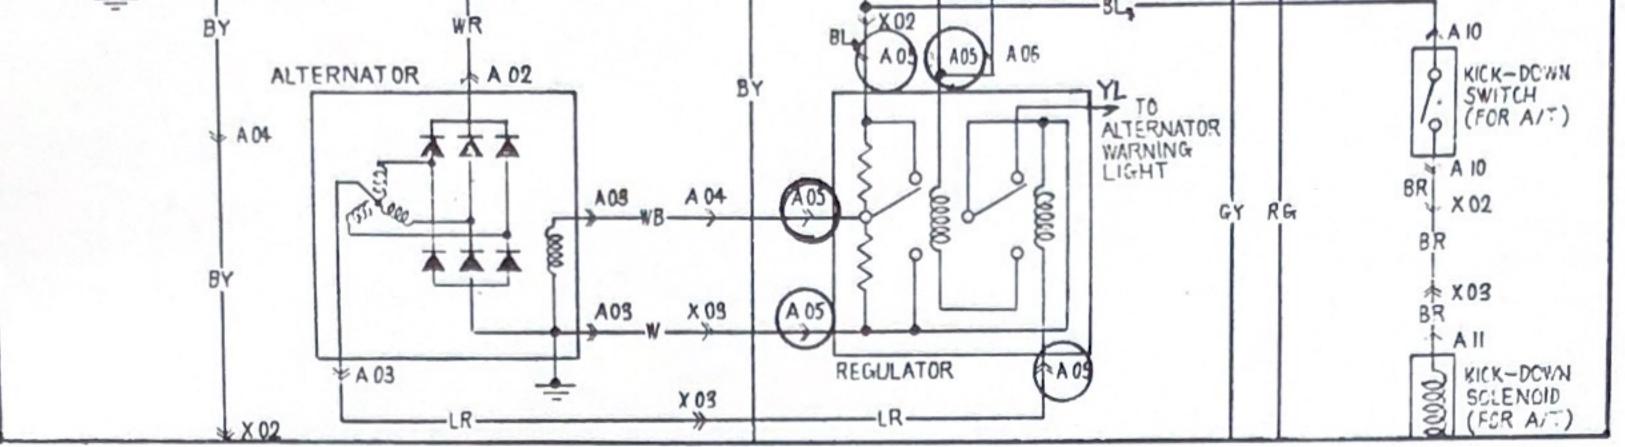

When you have the trouble in the charging system for instance,

OPEN THE PAGE OF "CHARGING SYSTEM" AND THE LAST FOLDED PAGE "FOR COMMON CONNECTORS". 1

2 FIND OUT THE CONNECTORS WHICH YOU WANT TO CHECK ON THE DIAGRAM.

3 THEN LOOK UP THE NUMBER IN THE CONNECTOR LIST. THE NUMBERS WHICH START WITH "X" ARE LISTED IN THE LAST PAGE. REST OF THEM ARE AT THE BOTTOM OF EACH PAGE "A" "B" "C" ----,

THE CONNECTOR LISTS SHOW 4

• SHAPE OF CONNECTOR

•LOCATION OF CONNECTOR

• COLORS OF WIRES

This booklet has two INDEXES, i.e.,

• INDEX OF COMPONENT PARTS IN ALPHABETICAL ORDER

• INDEX OF COMPONENT PARTS BY RESPECTIVE SUB-SYSTEMS

You can locate the component parts on the car by this index.