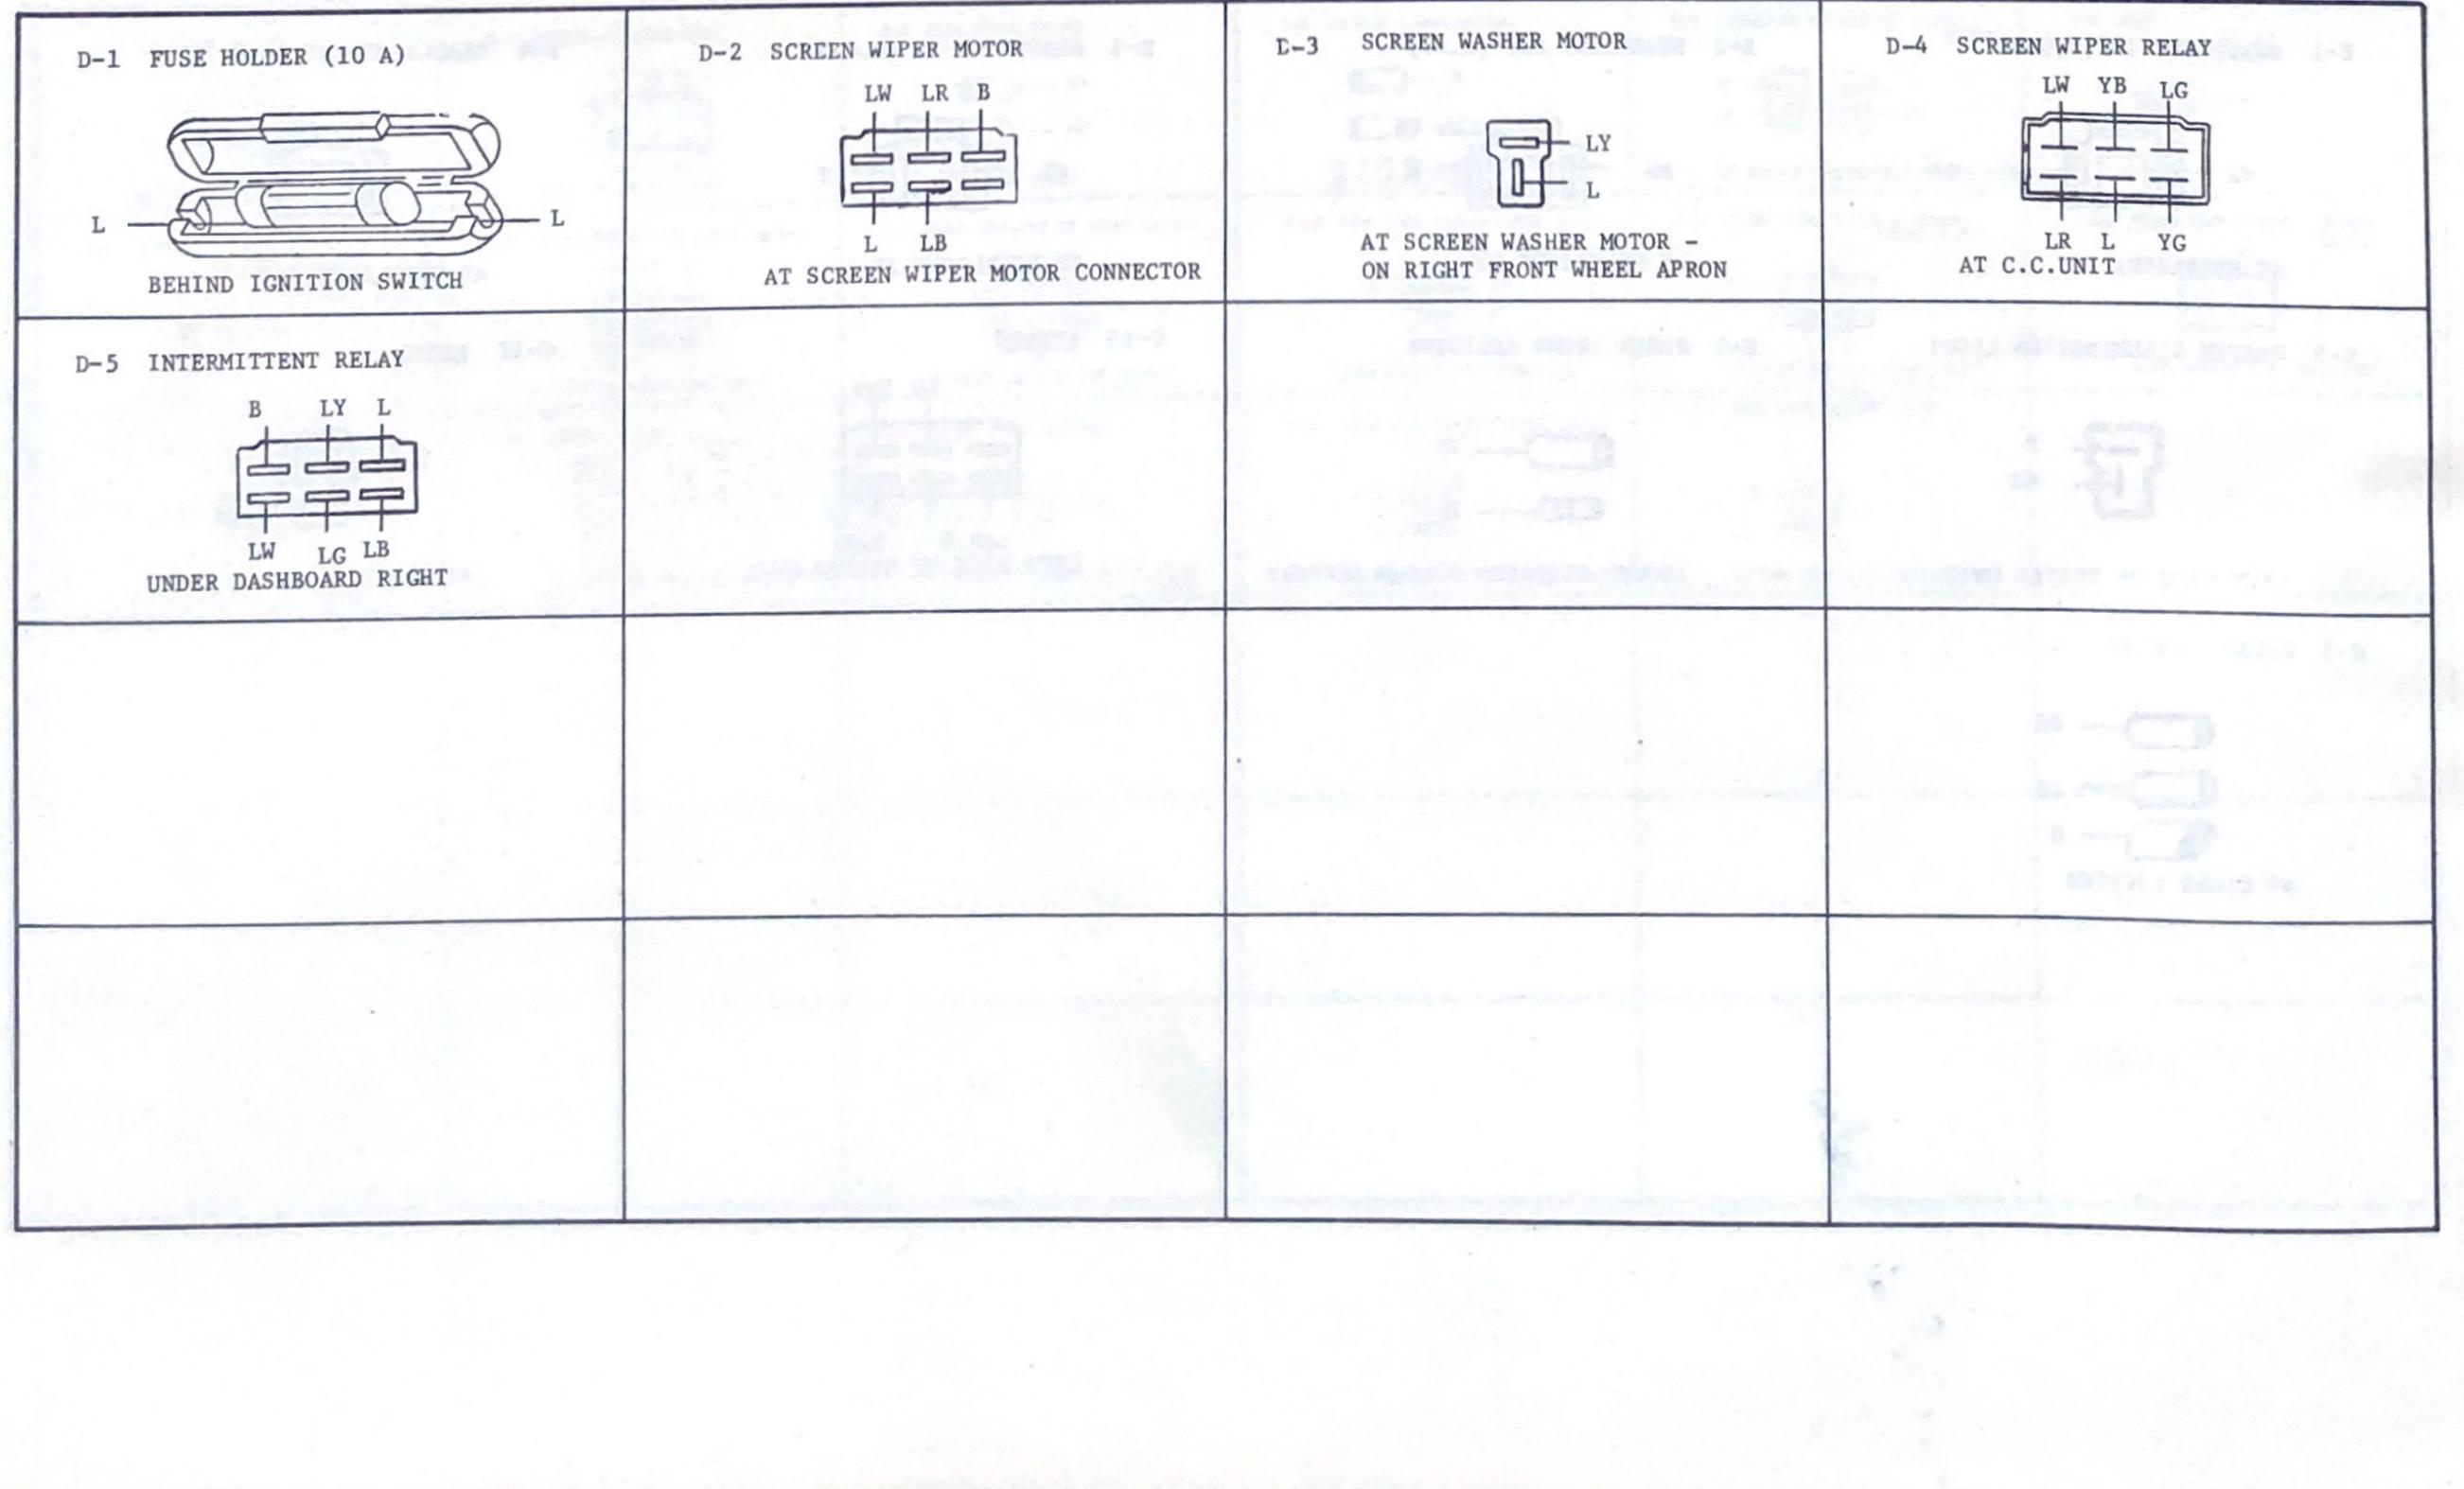

SCREEN WASHER MOTOR ..... D SCREEN WIPER MOTOR ..... D SEAT BELT WARNING LIGHT ..... H SEAT BELT SWITCH ..... H SELECT INDICATOR LIGHT ..... A SHORT RELAY ..... B SIDE MARKER LIGHT ..... F SPEAKER ..... G STARTER MOTOR ..... A