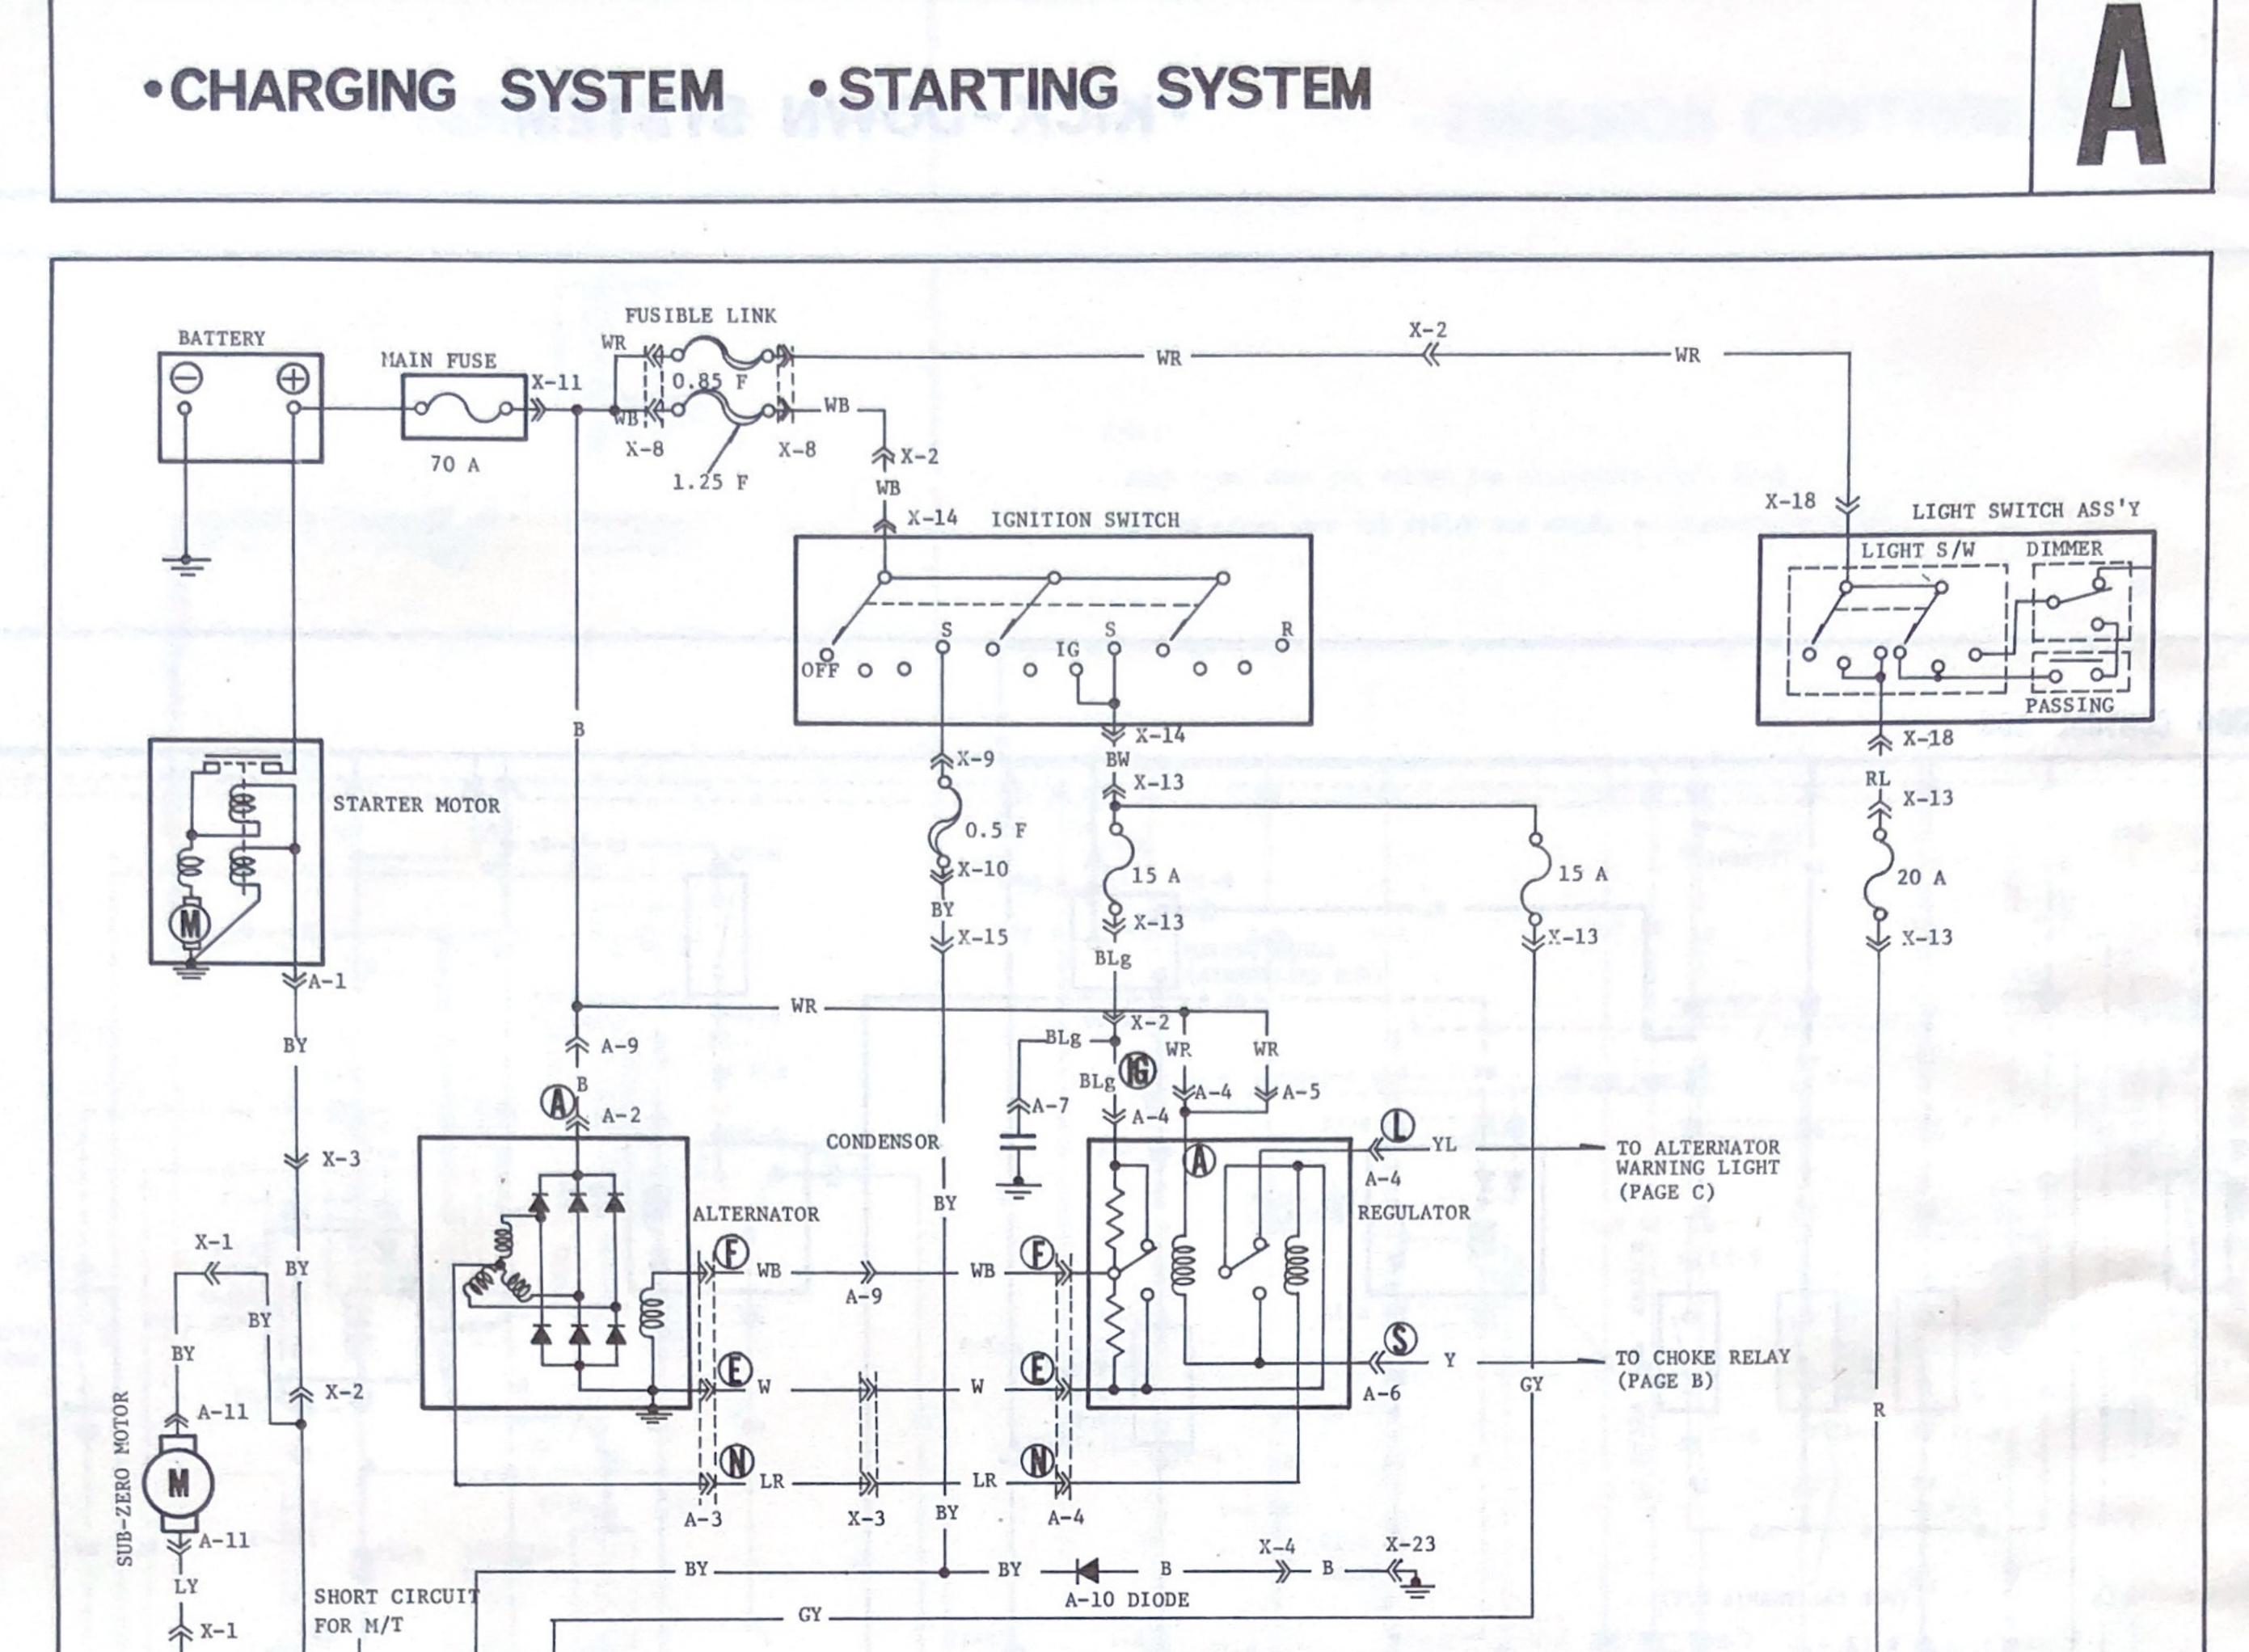

SUB SYSTEM PAGE A ---- CHARGING SYSTEM • STARTING SYSTEM

B --- • EMISSION CONTROL SYSTEM • IGNITION SYSTEM