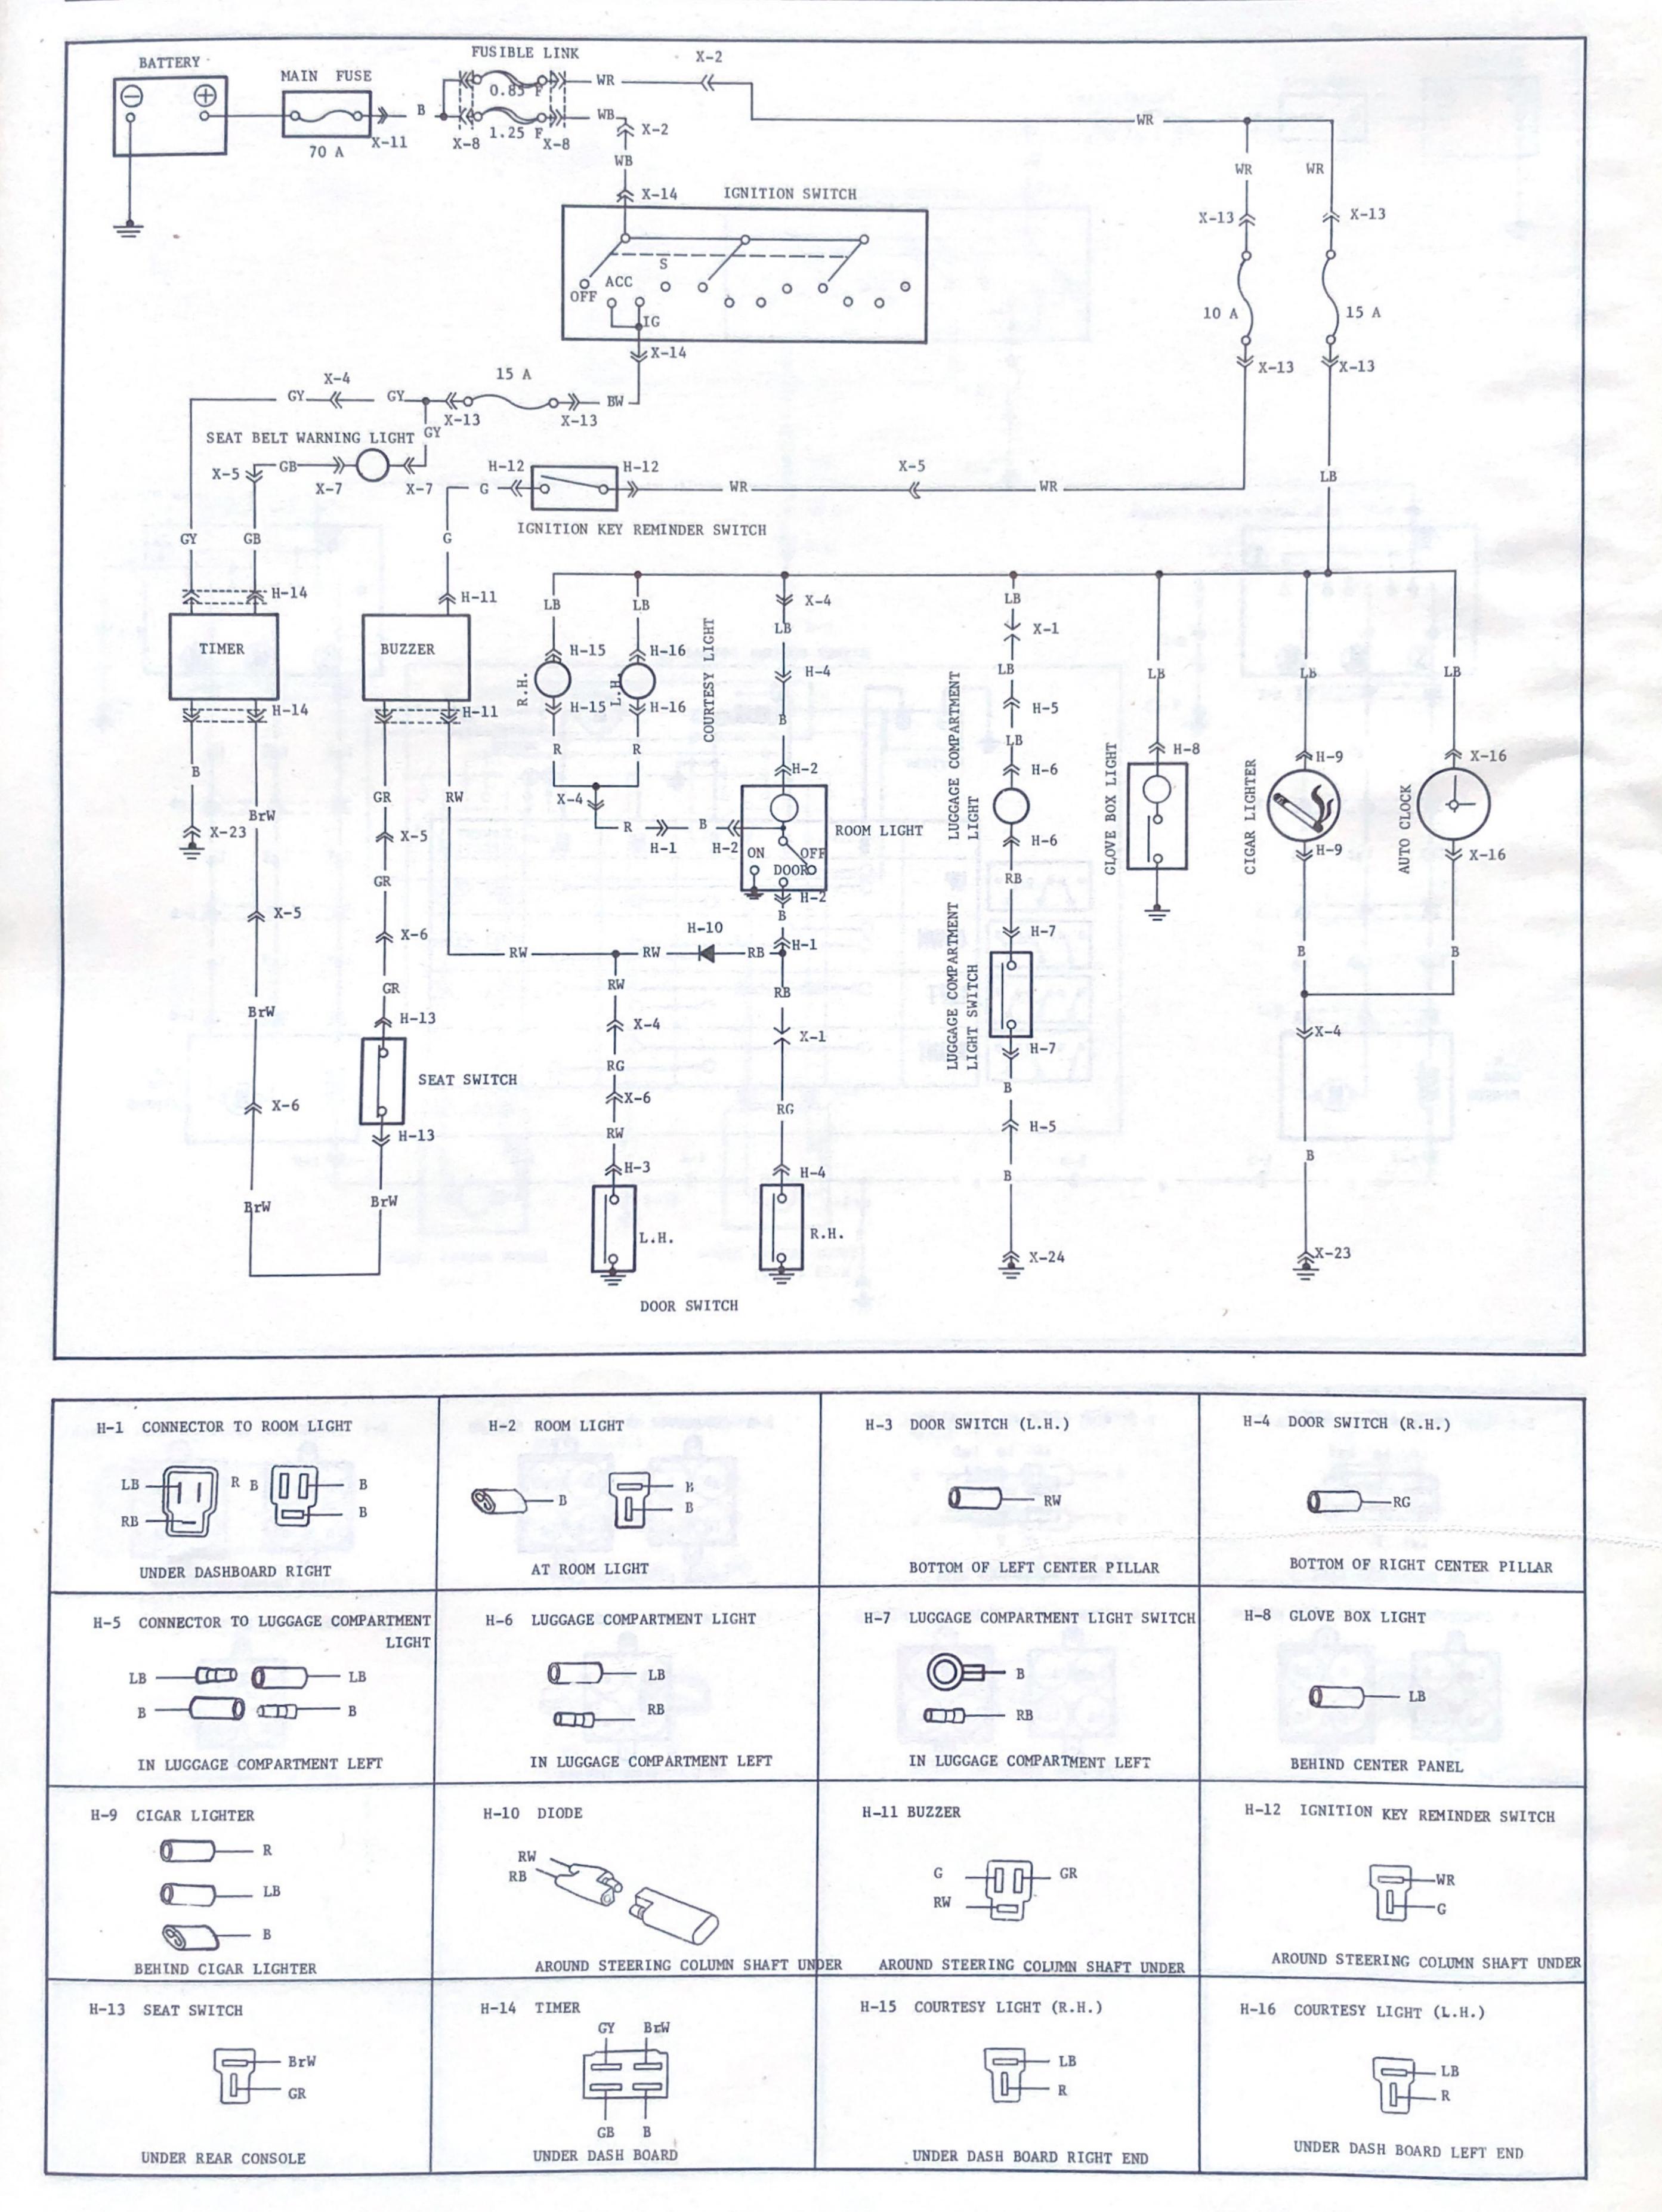

---- SEAT BELT WARNING SYSTEM • COURTESY LIGHT LUGGAGE COMPARTMENT LIGHT • GLOVE BOX LIGHT • CIGAR LIGHTER • AUTO CLOCK

---- REMOTE CONTROL DOOR MIRROR

| STEREO                      | G |
|-----------------------------|---|
| STOP LIGHT CHECKER          | F |
| STOP LIGHT SWITCH           | F |
| STOP & TAIL LIGHT           | F |
| SUB-ZERO MOTOR              | A |
| SUB-ZERO SENSOR             | A |
|                             |   |
| TACHOMETER                  | C |
| THERMISTOR                  | G |
| THERMO CONTROL RESISTOR     | G |
| THROTTLE OPENER SOLENOID    | В |
| TIMER                       | Н |
| TURN SIGNAL LIGHT           | F |
| TURN SIGNAL INDICATOR LIGHT | F |
|                             |   |