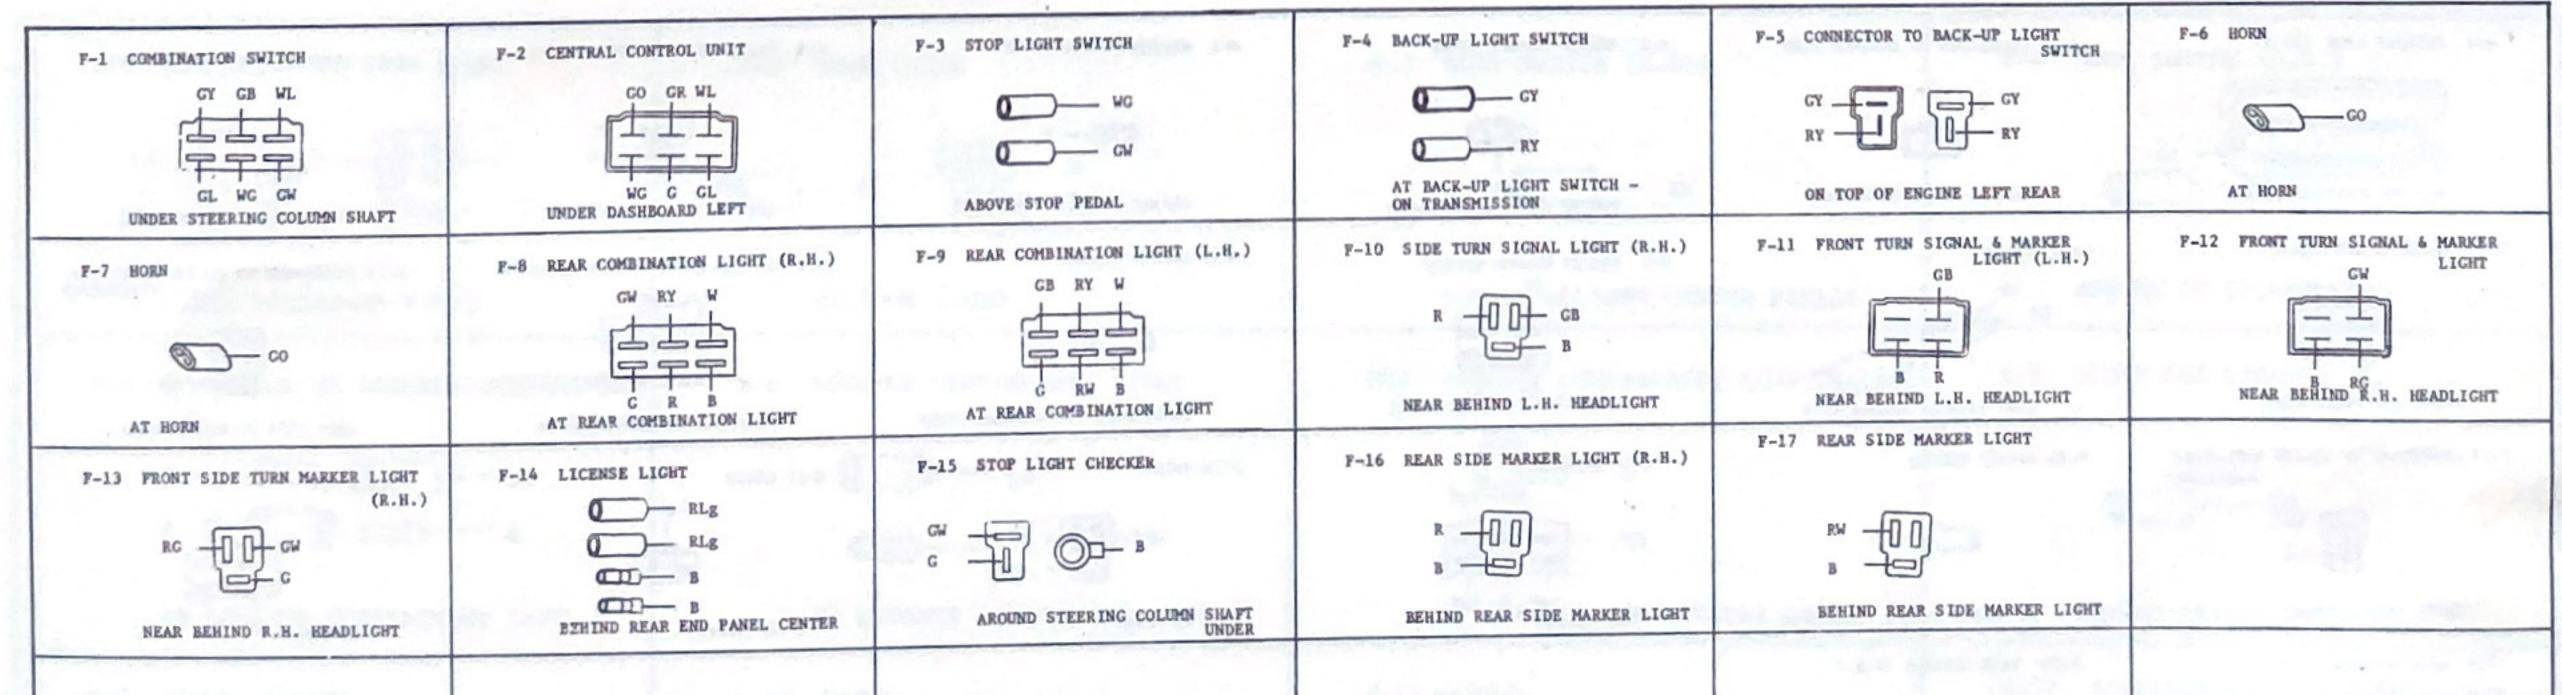

## •TURN SIGNAL, HAZARD & STOPLIGHT SYSTEM •HORN •MARKER LIGHT

| and the second descent |  |  |  |
|------------------------|--|--|--|

1.0