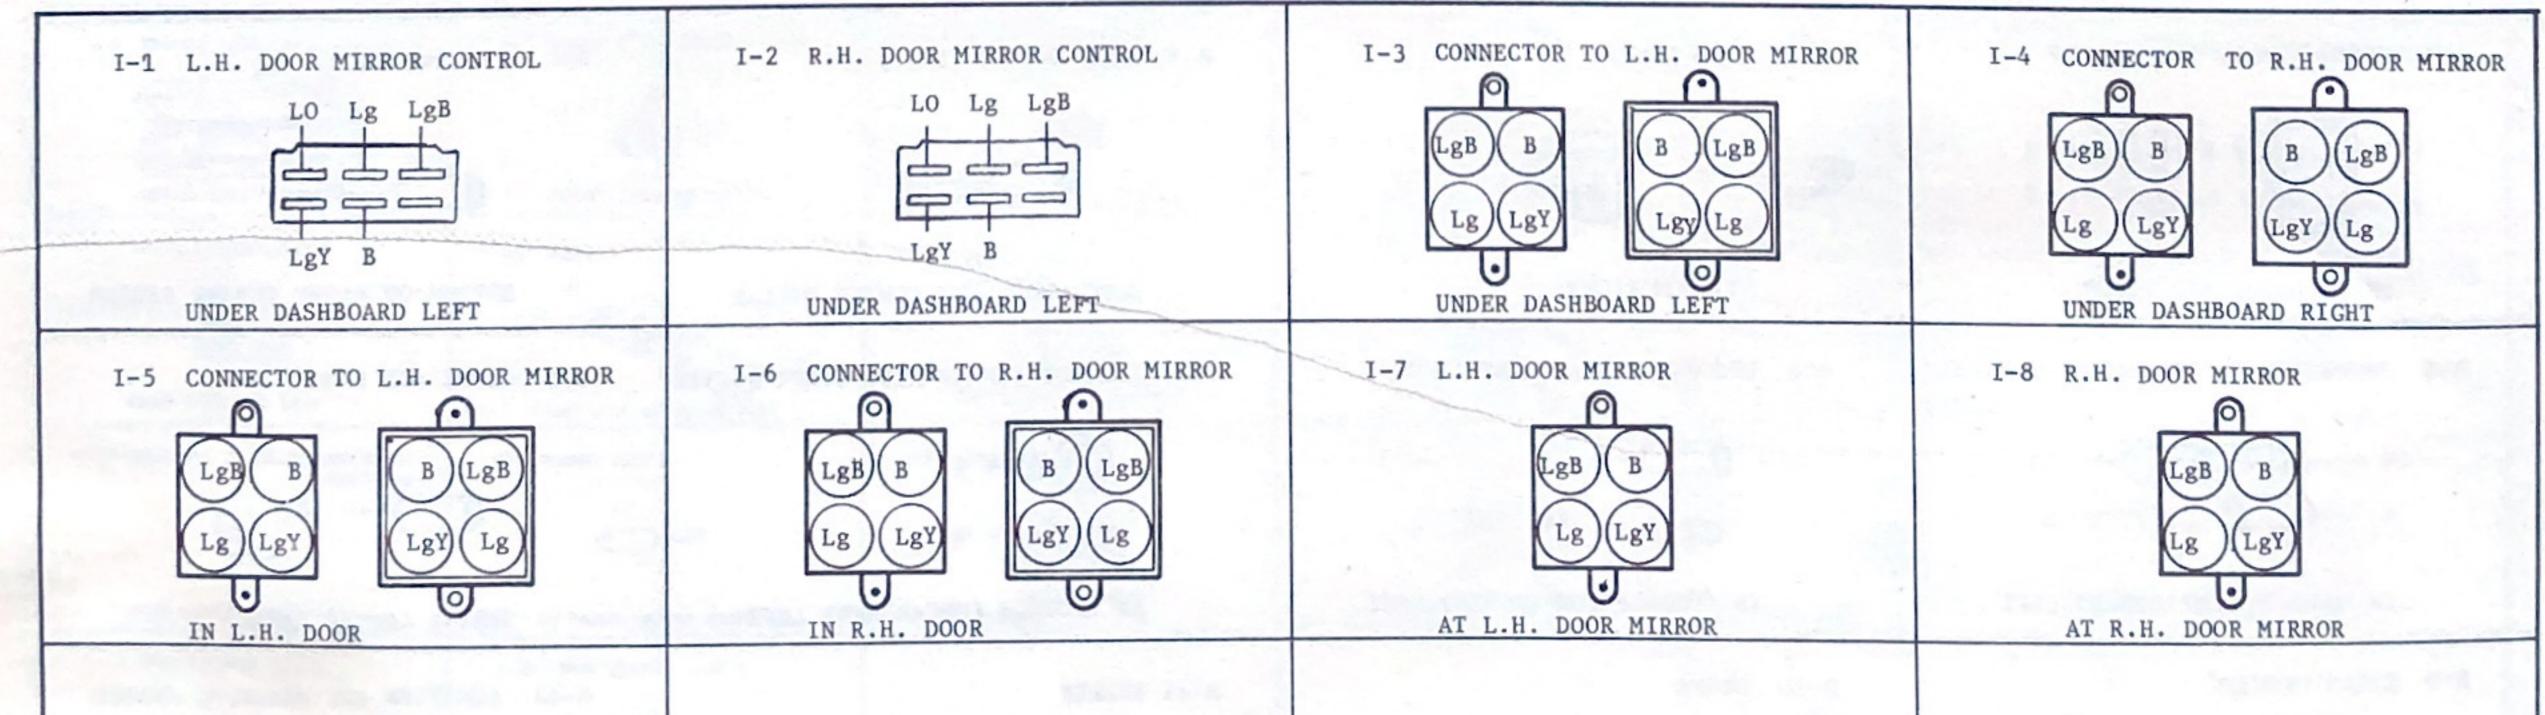

#### DIODE

|   | DOOR SWITCH                  | Н |
|---|------------------------------|---|
|   | HEATED WINDOW SWITCH         | G |
|   | STARTER MOTOR                | Α |
|   | DISTRIBUTOR                  | В |
|   | DISTRIBUTOR RELAY            | В |
|   | DOOR MIRROR                  |   |
|   | DOOR MIRROR CONTROL          | I |
|   |                              | n |
|   | EGR RELAY (for A/T)          |   |
|   | EGR VALVE (for A/T)          |   |
|   | EGR WARNING LIGHT (for A/T)  | В |
|   | EMISSION CONTROL UNIT        | В |
|   | EXTERNAL RESISTOR            | В |
|   |                              |   |
|   | FUEL GAUGE                   |   |
|   | FUEL GAUGE TANK UNIT         |   |
|   | FUEL PUMP                    | В |
|   | FUSE HOLDER                  |   |
|   | HEATER, STEREO, RADIO        |   |
|   | SCREEN WIPER                 | D |
|   | POWER WINDOW                 | J |
|   |                              |   |
|   | GLOVE BOX LIGHT              | Н |
|   |                              |   |
|   | HEADLIGHT                    |   |
|   | HEATED WINDOW                |   |
| 1 | HEATED WINDOW RELAY          | G |
|   | HEATED WINDOW SWITCH         | G |
|   | HEATER BLOWER MOTOR          | G |
|   | HEATER BLOWER MOTOR SWITCH   | G |
|   | HEATER BLOWER MOTOR RESISTOR | G |
|   | HEAT HAZARD SENSOR           | В |
|   | HEAT INDICATOR LIGHT         | В |
|   | HIGH BEAM INDICATOR LIGHT    | Н |
|   | HORN                         | F |
|   | HORN SWITCH                  | F |

---- SEAT BELT WARNING SYSTEM • COURTESY LIGHT LUGGAGE COMPARTMENT LIGHT • GLOVE BOX LIGHT • CIGAR LIGHTER • AUTO CLOCK

---- REMOTE CONTROL DOOR MIRROR

| STEREO                      | G |
|-----------------------------|---|
| STOP LIGHT CHECKER          | F |
| STOP LIGHT SWITCH           | F |
| STOP & TAIL LIGHT           | F |
| SUB-ZERO MOTOR              | A |
| SUB-ZERO SENSOR             | A |
|                             |   |
| TACHOMETER                  | C |
| THERMISTOR                  | G |
| THERMO CONTROL RESISTOR     | G |
| THROTTLE OPENER SOLENOID    | В |
| TIMER                       | Н |
| TURN SIGNAL LIGHT           | F |
| TURN SIGNAL INDICATOR LIGHT | F |
|                             |   |

---- POWER WINDOW

H

mer a starting and 

| B-1 EMISSION CONTROL UNIT           | cés i s                                    | B-2 CONNECTOR TO CARBURETOR HARNESS                   | B-3 POWER VALVE SOLENOID           | B-4 AIR CONTROL V  |
|-------------------------------------|--------------------------------------------|-------------------------------------------------------|------------------------------------|--------------------|
|                                     | LgY LY GR B                                | CR<br>Lgy<br>Lgy<br>W<br>BrY                          | B<br>NEAR RIGET SIDE OF CARBURETOR | Y O                |
|                                     |                                            | G F B B                                               | 3-6 RICHER SOLENOID (only for M/T) | B-7 IDLE SWITCH    |
| W Br L GL LgY BrR                   | LgB BL BY Lg LgW                           | Br                                                    | 0 <u> </u>                         | c t                |
| UNDER DASHBOARD RICHT               |                                            | ON R.H. FRONT WHEEL APRON                             | NEAR RIGHT SIDE OF CARBURETOR      | NEAR BIGHT S       |
| B-9 COOLEE RELAY<br>GY GW           | B-10 COOLER THROTTLE OPENER SOLENDID<br>GW | B-11 NO.1 VACUUM SWITCH                               | B-12 ANTI-AFTERBURN VALVE          | B-13 WATER TEMP. S |
|                                     |                                            |                                                       | <b>()</b> — 13                     | 5                  |
| ON L.t. FRONT FENDER                | NEAR DISTRIBUTOR                           | ABOVE ENGINE FRONT                                    | NEAR OIL FILTER                    | REAR CF ALTE       |
| B-15 DIODE<br>BR                    | B-16 EGR VALVE (for A/T)<br>LO             | B-17 VACUUM CONTEOL VALVE<br>(for CALIFORNIA)         | B-18 HEAT HAZARD SENSOR            | al bra             |
| " To a set                          |                                            |                                                       |                                    |                    |
| FRONT OF BATTERY                    | NEAR OIL FILTER                            | REAR OF ALTERNATOR                                    | MEAR RIGHT SIDE OF FUEL TANK       |                    |
| B-21 FUSE HOLDER                    | E-22 CARBURETOR HEATER                     | B-23 KICK DOWN RELAY (only for A/T)                   | B-24 KICK DOWN SWITCH (for A/T)    | B-25 KICK DOWN SO  |
|                                     |                                            |                                                       | D BrB                              | ( <b>-</b> )-      |
|                                     |                                            |                                                       | B BW                               | COLME 4-           |
| NEAR EMISSION CONTROL UNIT          | EEAR OF ALTERNATOR                         | BrE BLg<br>ON L.H. FRONT FENDER                       | ABOVE ACCELERATOR PETAL            | NEAR DIL FI        |
| B-27 FUSE HOLDER                    | B-28 RETARD RELAY                          | B-29 CONNECTOR TO IGNITION HARNESS<br>BW YE YW CO Lgy | rsk co am ar bh                    | B-30 DISTRIBUTOR   |
|                                     |                                            |                                                       |                                    | ∝ <b>-[</b> ]      |
| BW GR<br>NEAR EMISSION CONTROL UNIT | BY GO<br>TRONT OF BATTERY                  |                                                       | B GW BG YR BY                      | NEAR DISTRI        |