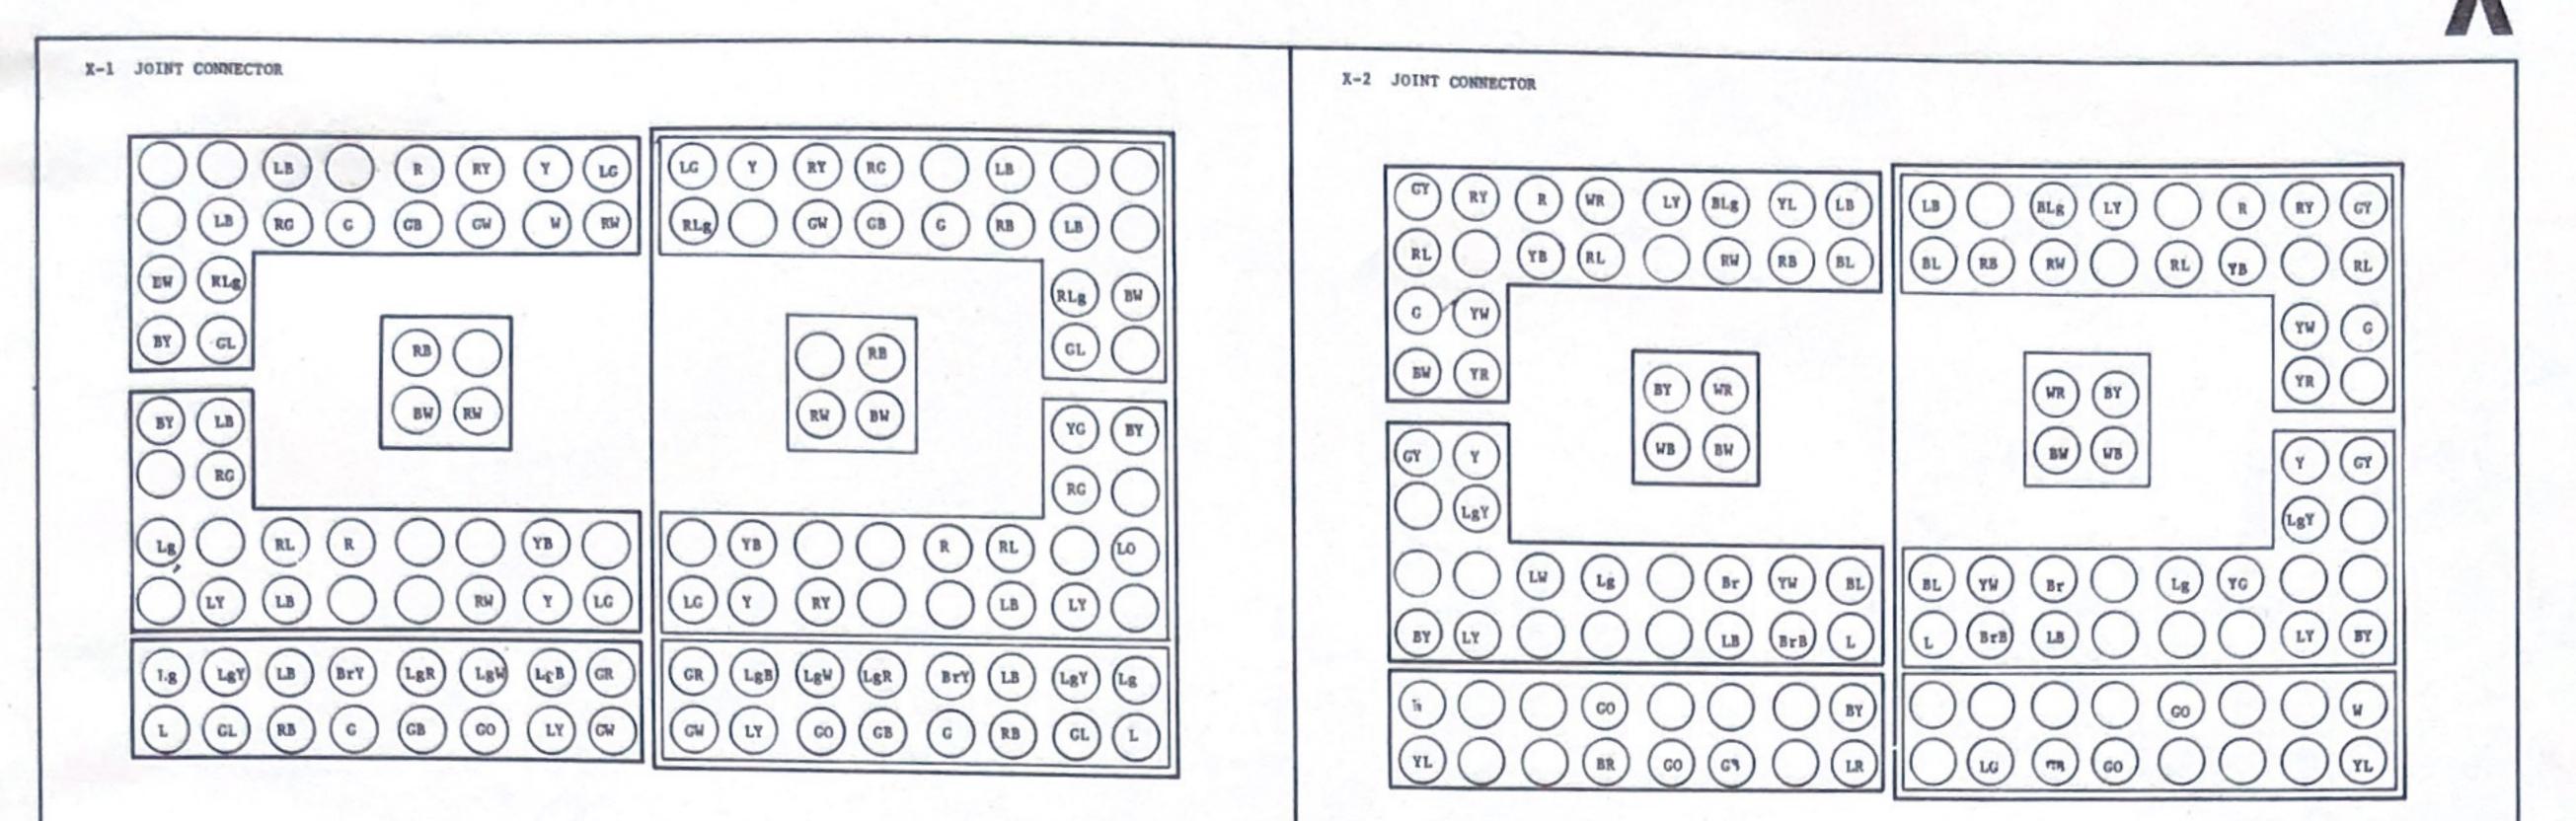

When you have the trouble in the charging system for instance,

OPEN THE PAGE OF "CHARGING SYSTEM" AND THE LAST FOLDED PAGE "FOR COMMON CONNECTORS". 1

2 FIND OUT THE CONNECTORS WHICH YOU WANT TO CHECK ON THE DIAGRAM.

3 THEN LOOK UP THE NUMBER IN THE CONNECTOR LIST. THE NUMBERS WHICH START WITH "X" ARE LISTED IN THE LAST PAGE. REST OF THEM ARE AT THE BOTTOM OF EACH PAGE "A" "B" "C" ----,

THE CONNECTOR LISTS SHOW 4

• SHAPE OF CONNECTOR

•LOCATION OF CONNECTOR

• COLORS OF WIRES

This booklet has two INDEXES, i.e.,

• INDEX OF COMPONENT PARTS IN ALPHABETICAL ORDER

• INDEX OF COMPONENT PARTS BY RESPECTIVE SUB-SYSTEMS

You can locate the component parts on the car by this index.