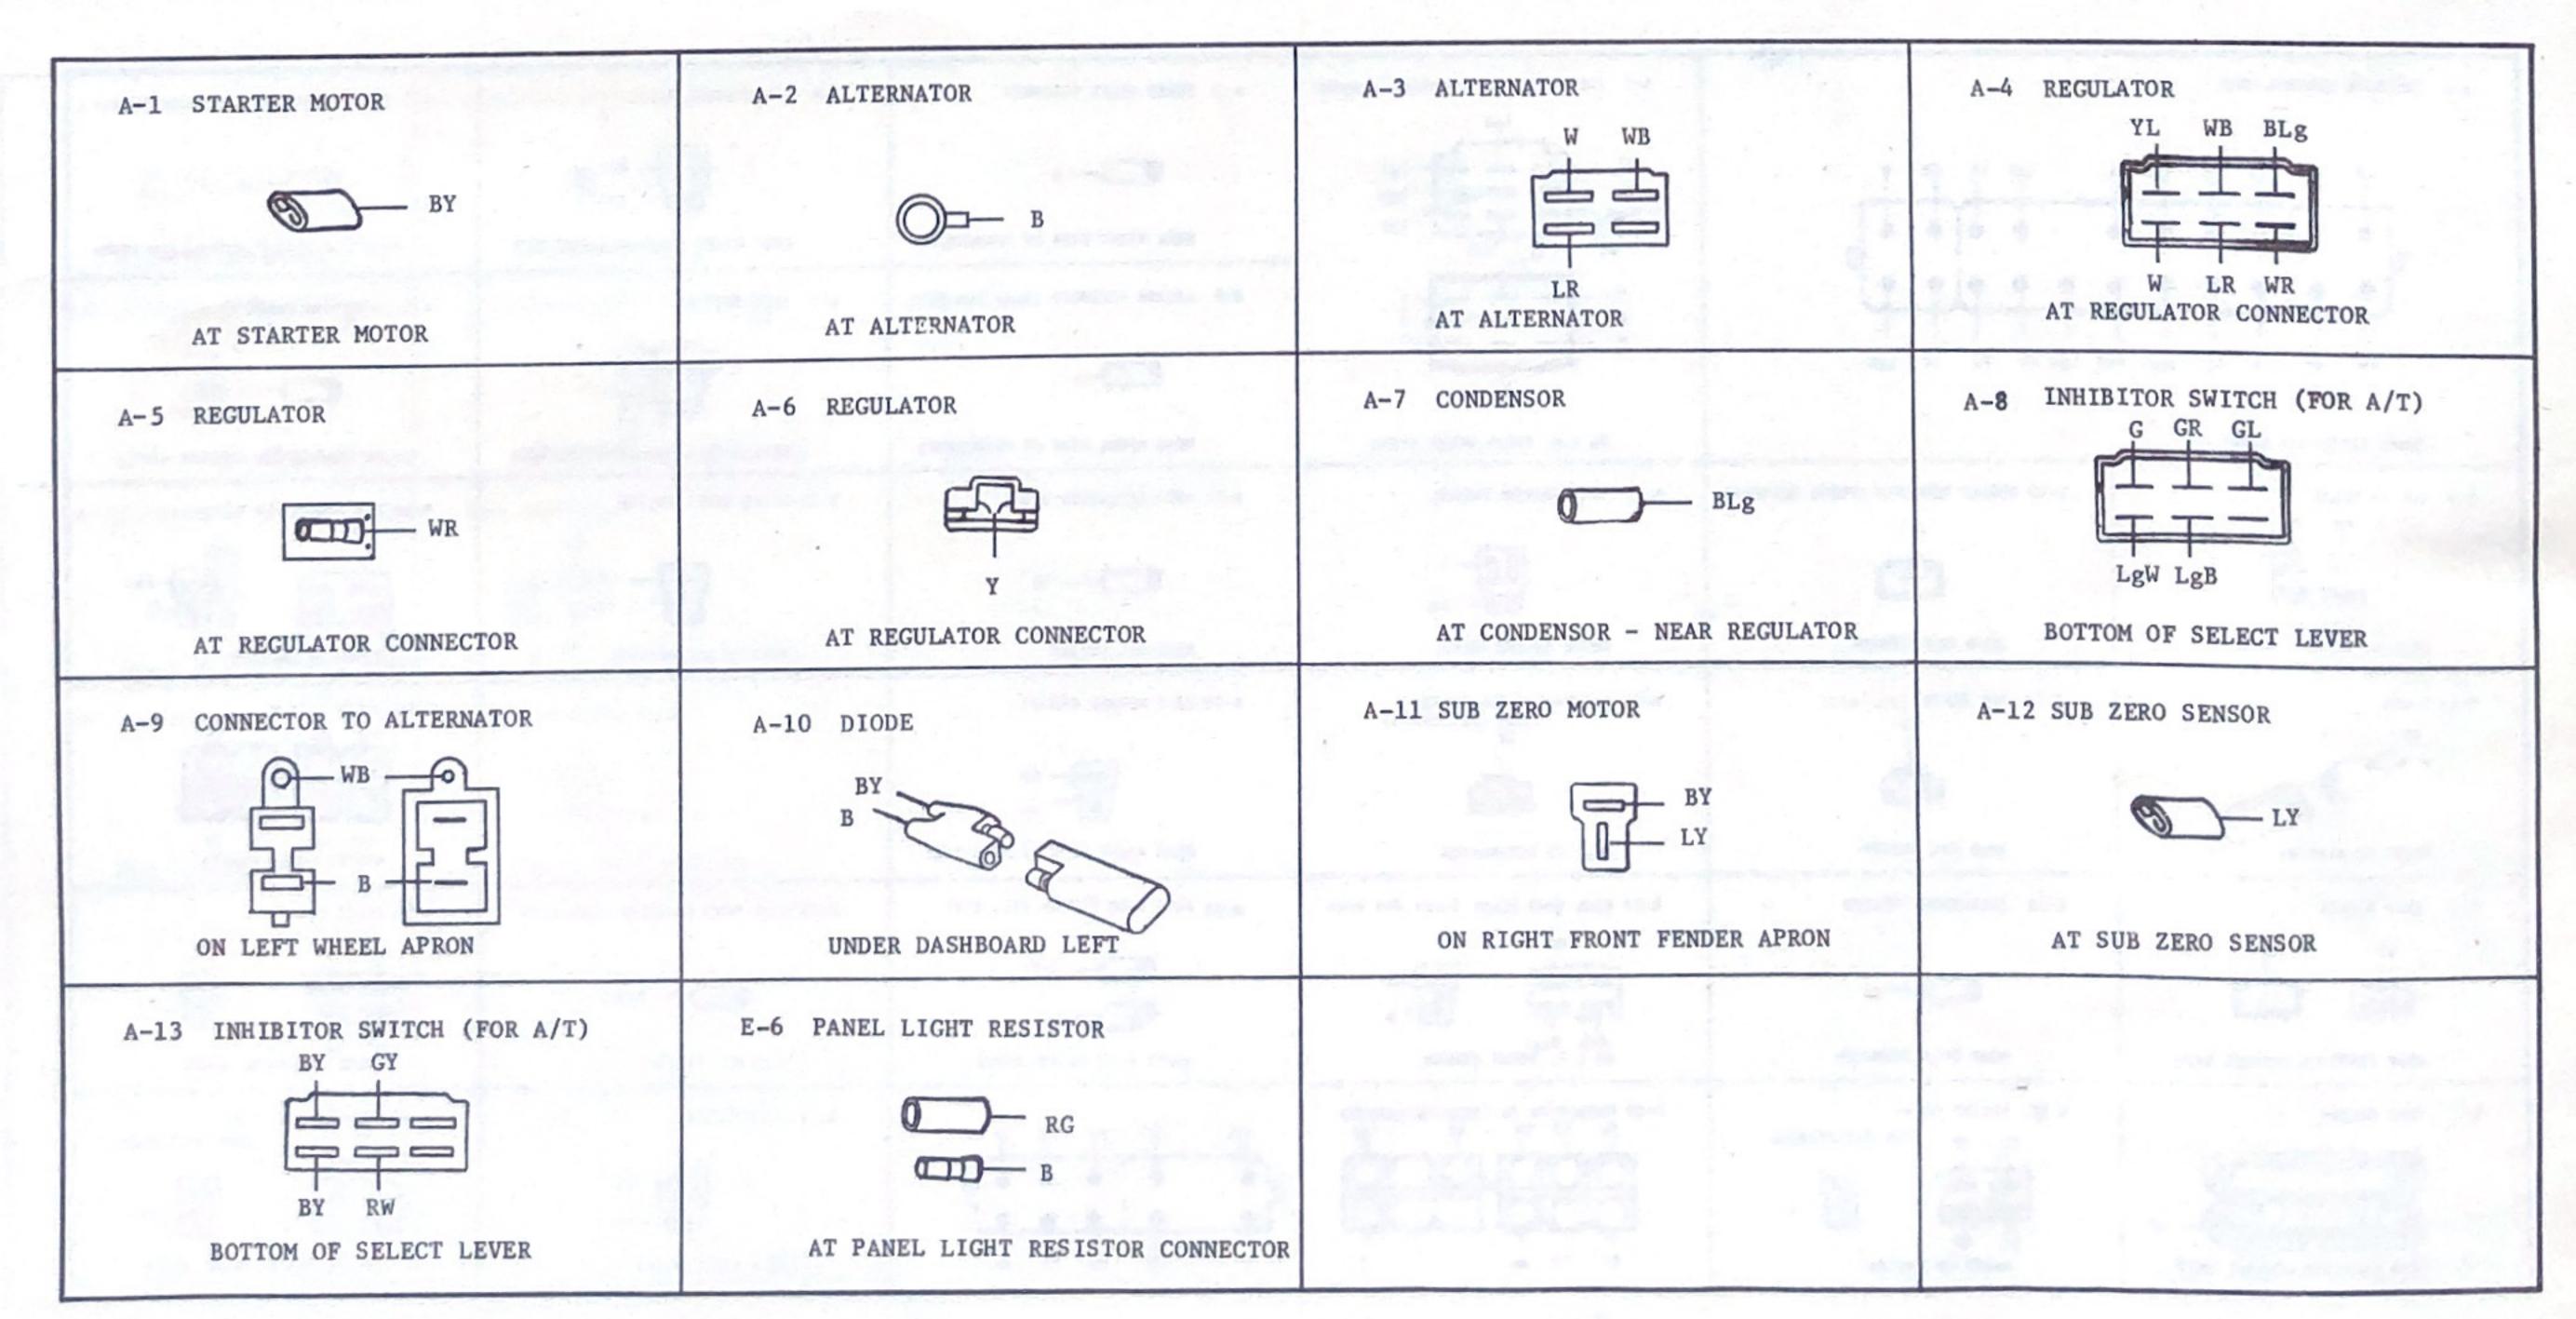

3 THEN LOOK UP THE NUMBER IN THE CONNECTOR LIST. THE NUMBERS WHICH START WITH "X" ARE LISTED IN THE LAST PAGE. REST OF THEM ARE AT THE BOTTOM OF EACH PAGE "A" "B" "C" ----,

THE CONNECTOR LISTS SHOW 4

• SHAPE OF CONNECTOR

•LOCATION OF CONNECTOR

• COLORS OF WIRES

This booklet has two INDEXES, i.e.,

• INDEX OF COMPONENT PARTS IN ALPHABETICAL ORDER

• INDEX OF COMPONENT PARTS BY RESPECTIVE SUB-SYSTEMS

You can locate the component parts on the car by this index.