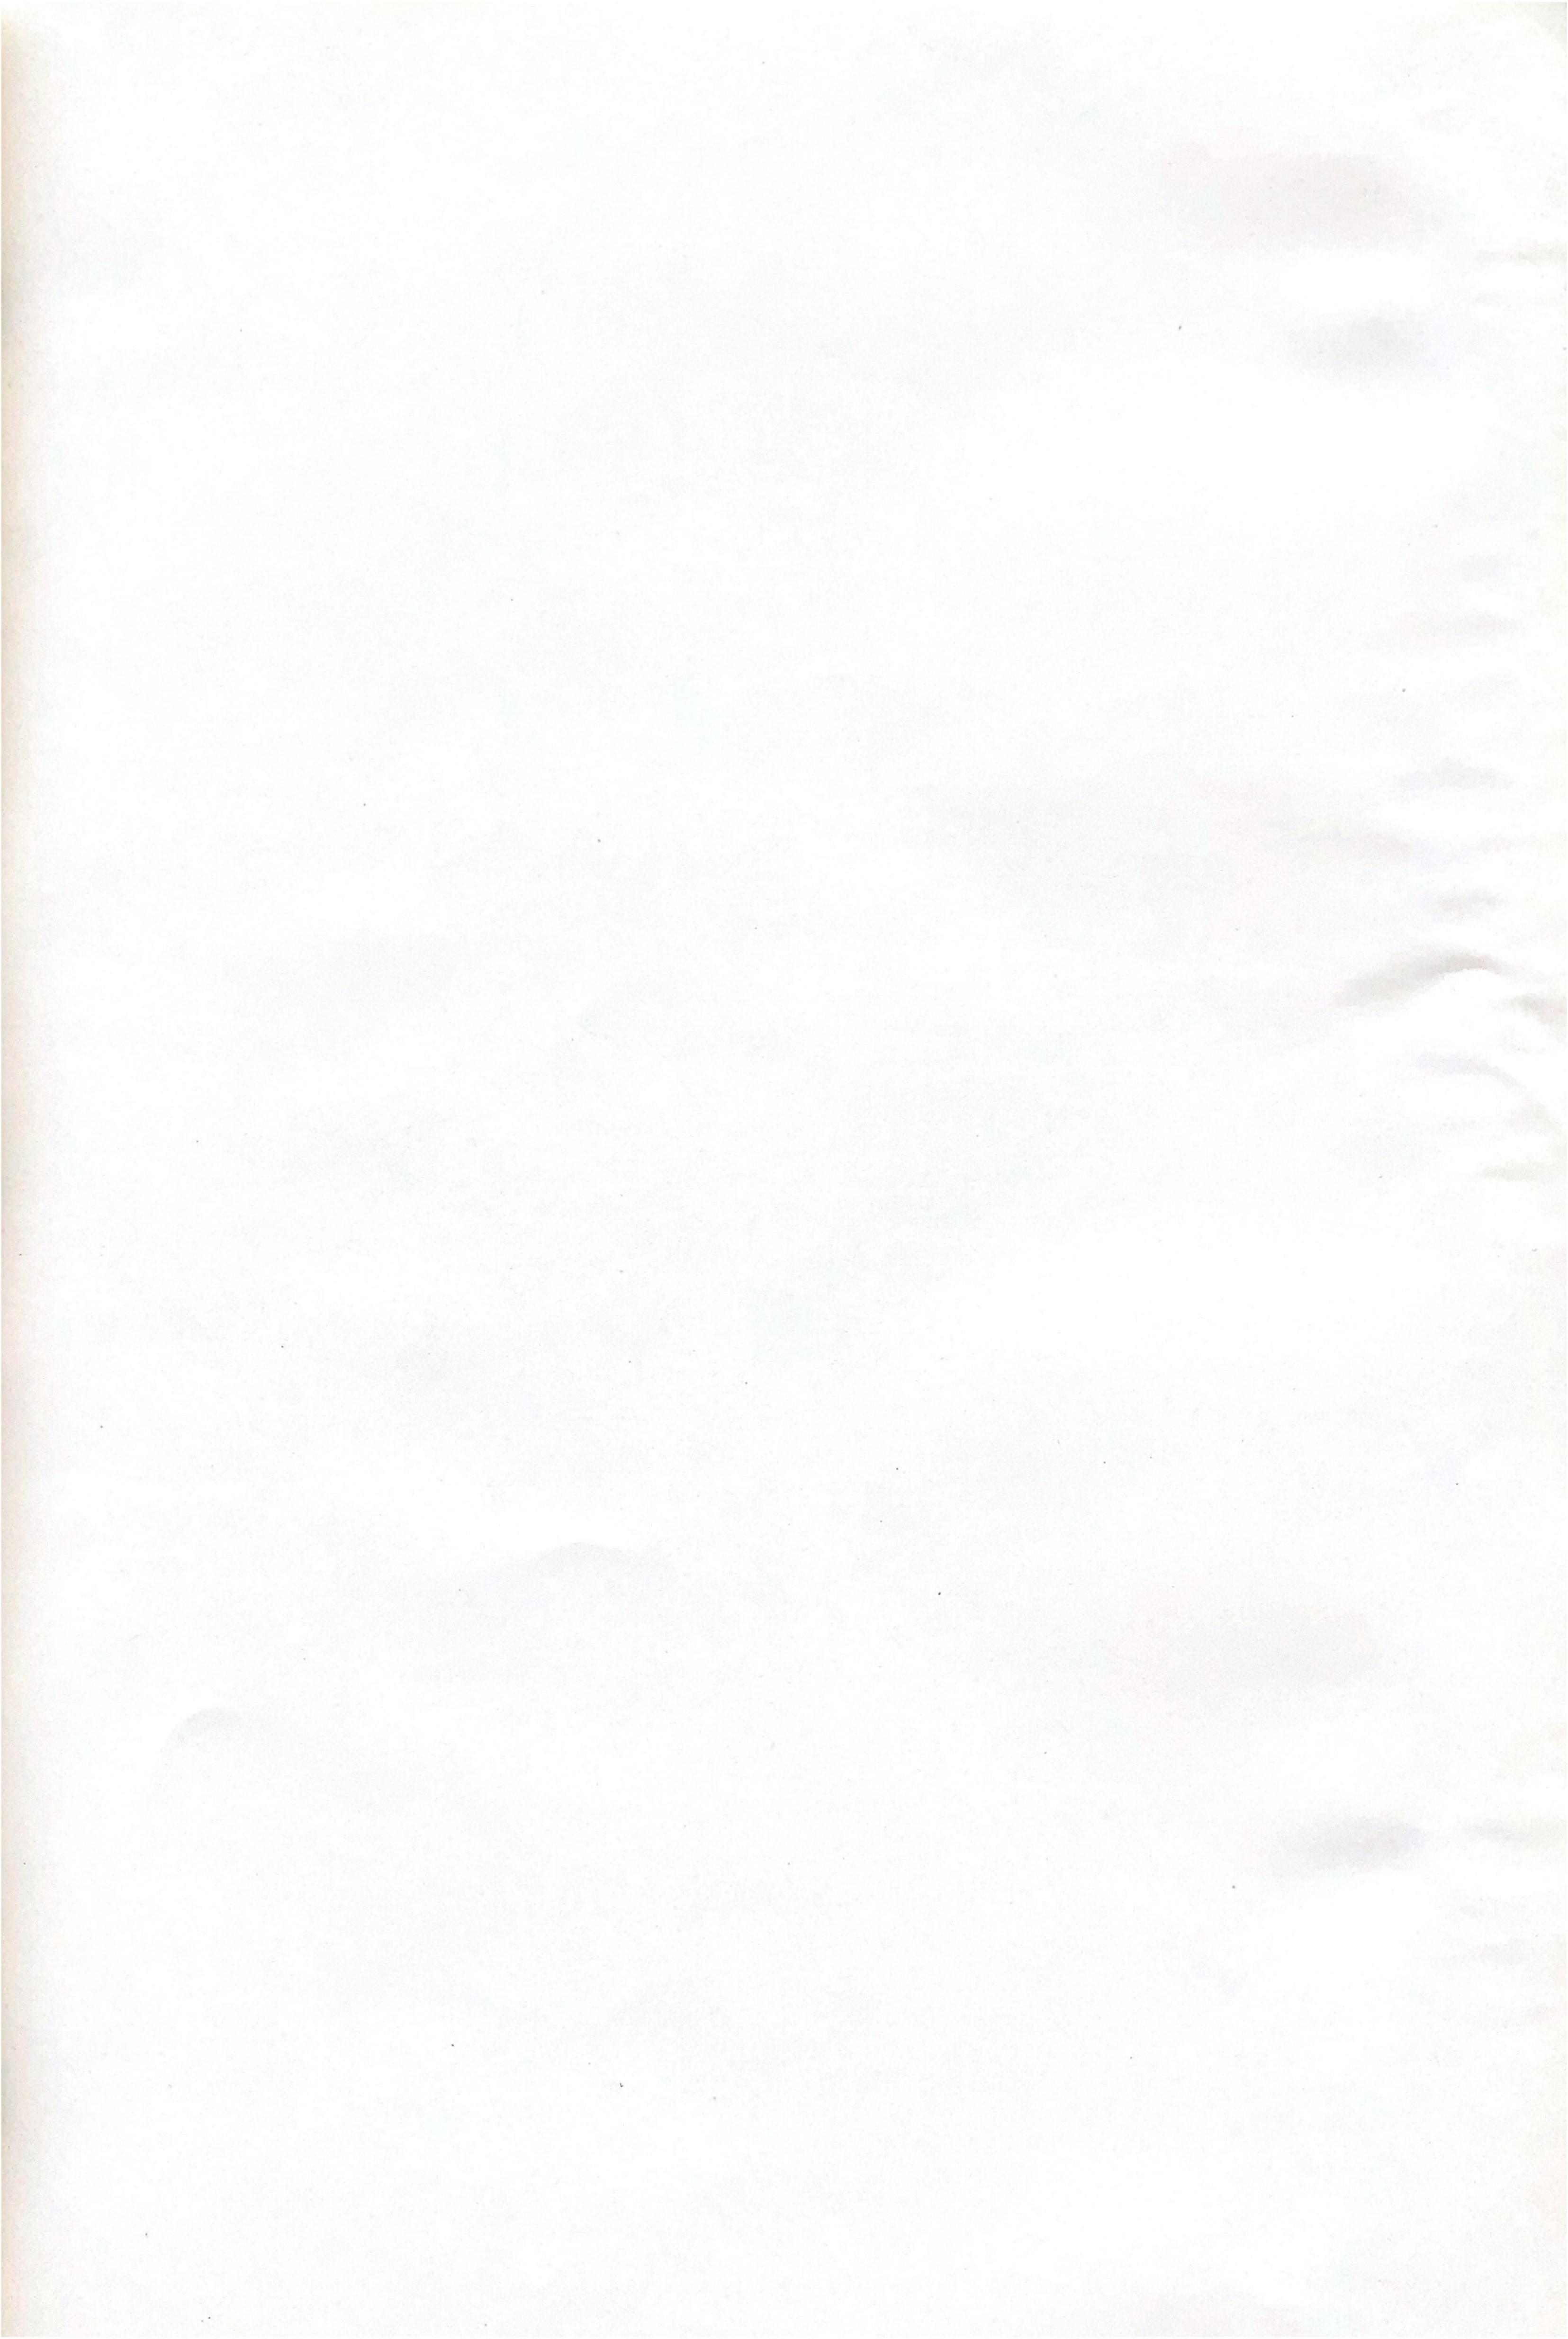

When you have the trouble in the charging system for instance,

OPEN THE PAGE OF "CHARGING SYSTEM" AND THE LAST FOLDED PAGE "FOR COMMON CONNECTORS". 1

2 FIND OUT THE CONNECTORS WHICH YOU WANT TO CHECK ON THE DIAGRAM.

3 THEN LOOK UP THE NUMBER IN THE CONNECTOR LIST. THE NUMBERS WHICH START WITH "X" ARE LISTED IN THE LAST PAGE. REST OF THEM ARE AT THE BOTTOM OF EACH PAGE "A" "B" "C" ----,

THE CONNECTOR LISTS SHOW 4

• SHAPE OF CONNECTOR

•LOCATION OF CONNECTOR

• COLORS OF WIRES

This booklet has two INDEXES, i.e.,

• INDEX OF COMPONENT PARTS IN ALPHABETICAL ORDER

• INDEX OF COMPONENT PARTS BY RESPECTIVE SUB-SYSTEMS

You can locate the component parts on the car by this index.