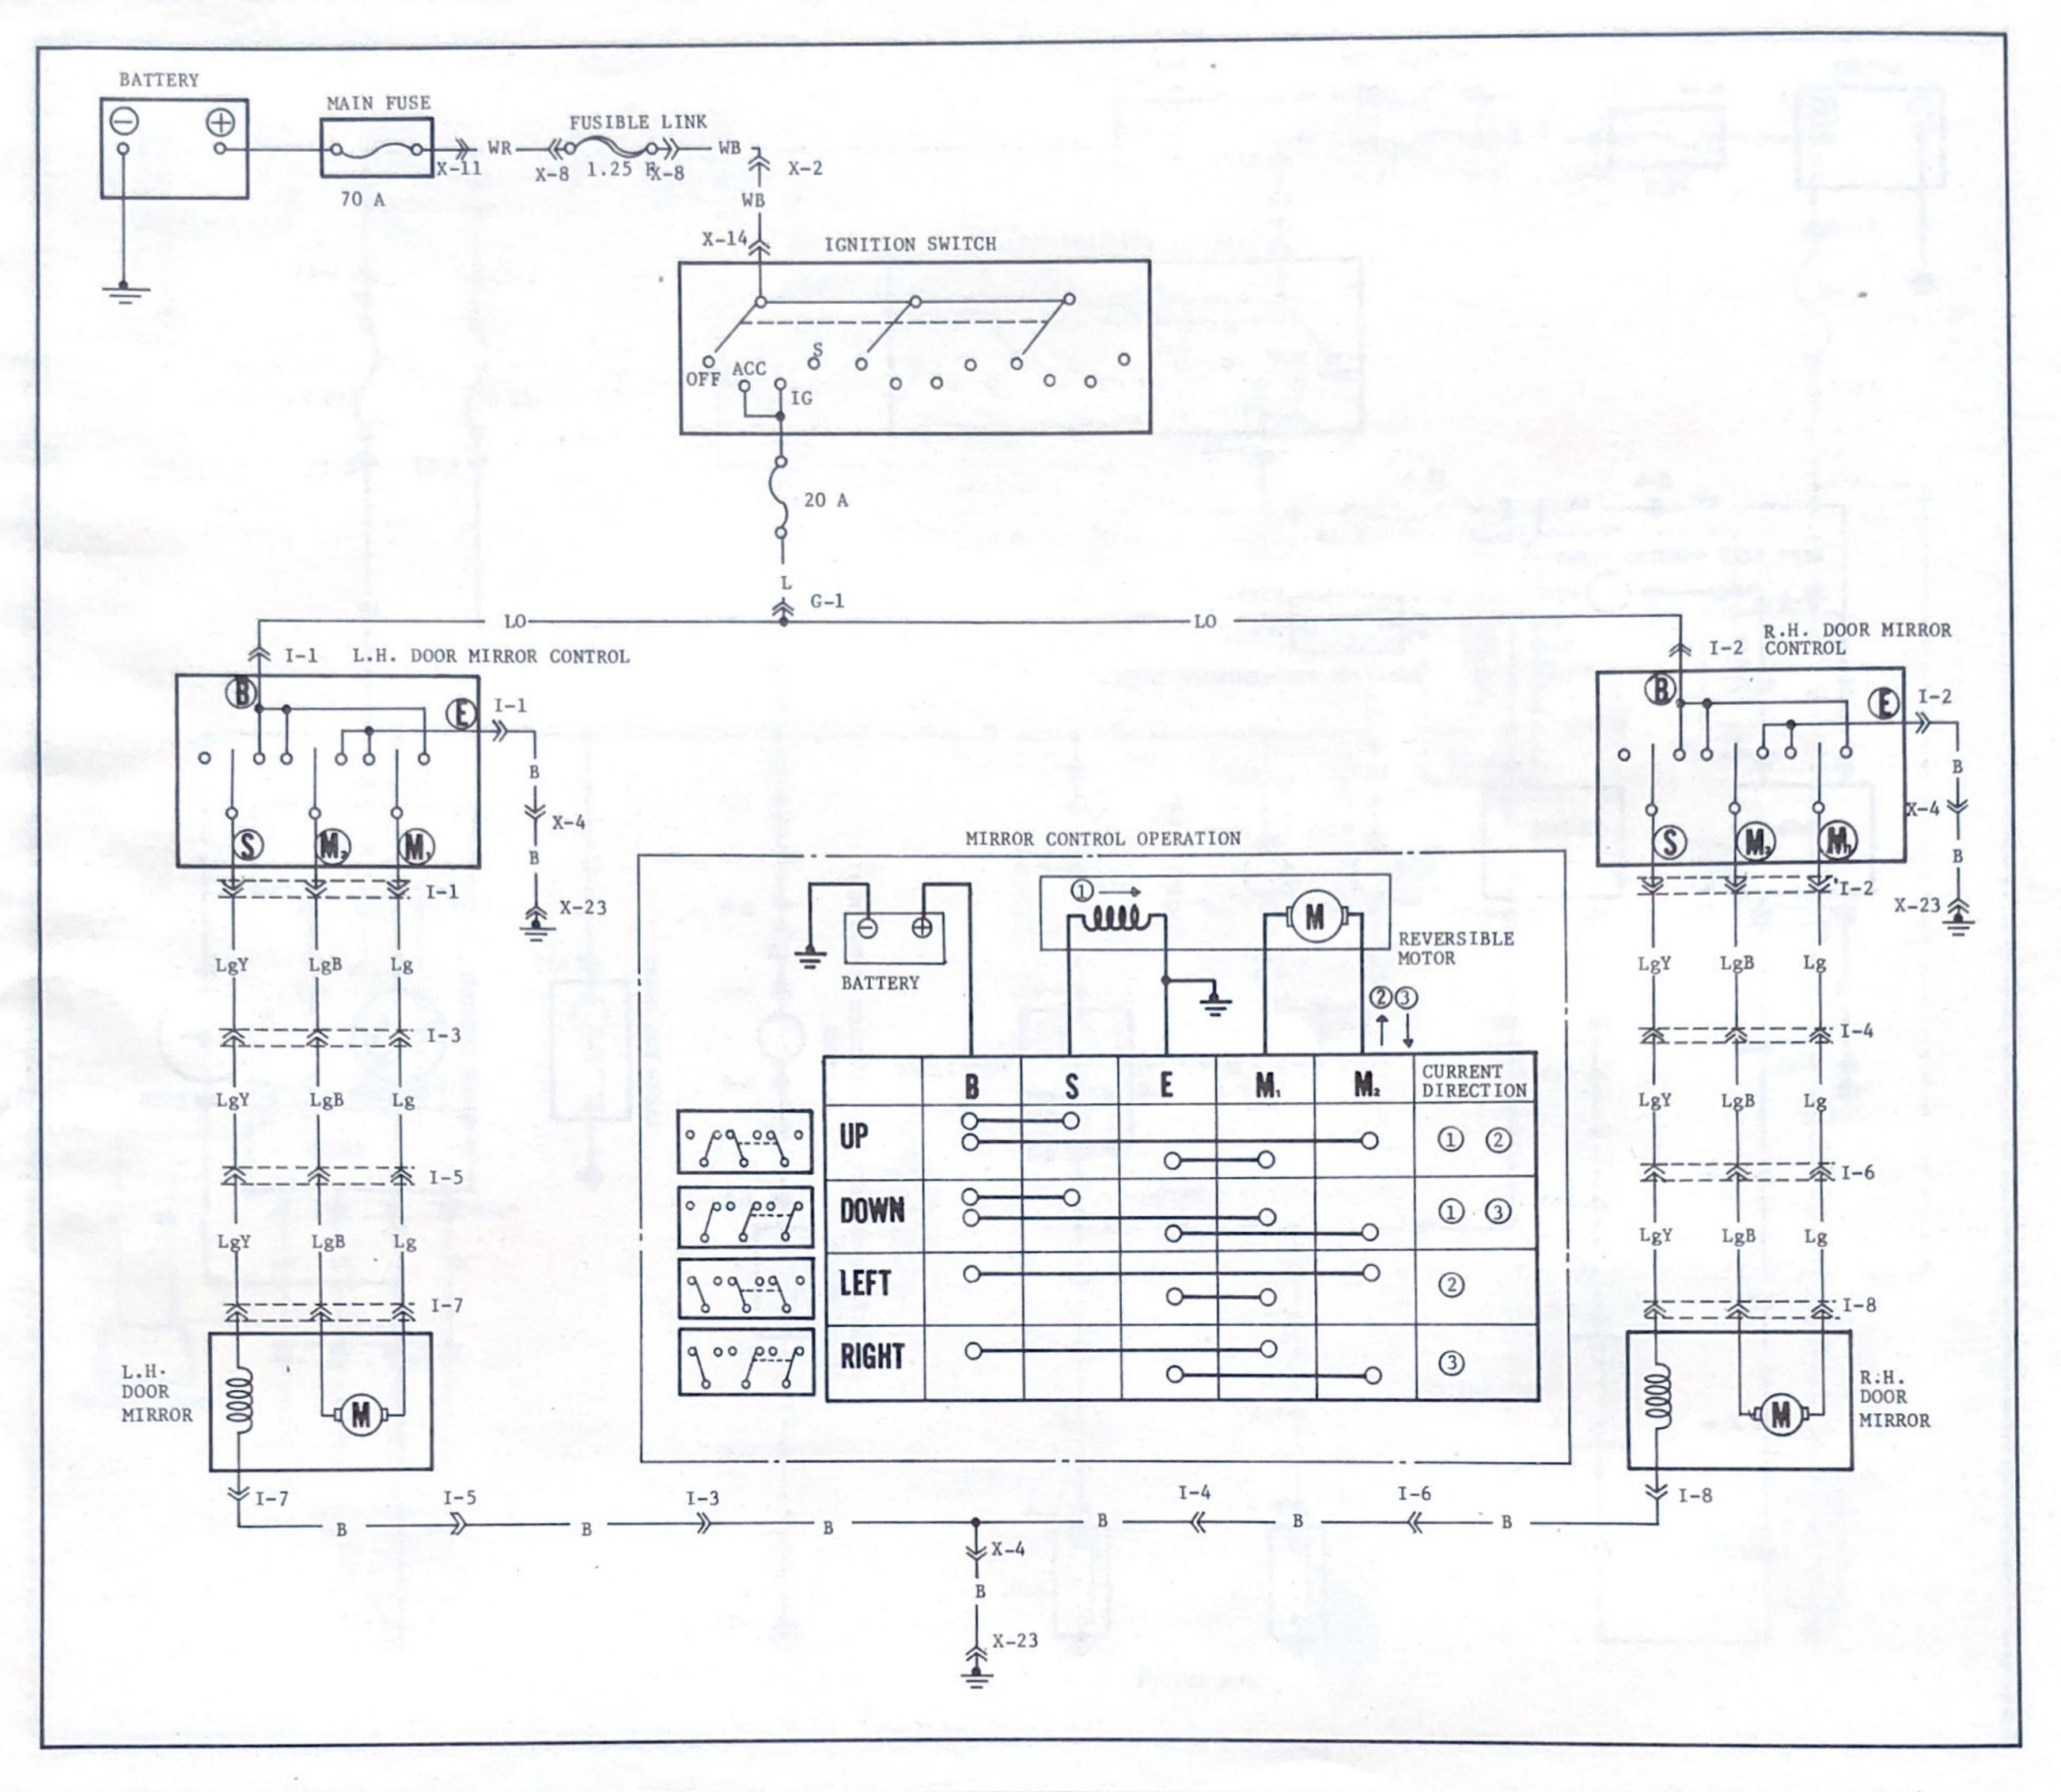

#### DIODE

|   | DOOR SWITCH                  | Н |
|---|------------------------------|---|
|   | HEATED WINDOW SWITCH         | G |
|   | STARTER MOTOR                | Α |
|   | DISTRIBUTOR                  | В |
|   | DISTRIBUTOR RELAY            | В |
|   | DOOR MIRROR                  |   |
|   | DOOR MIRROR CONTROL          | I |
|   |                              | n |
|   | EGR RELAY (for A/T)          |   |
|   | EGR VALVE (for A/T)          |   |
|   | EGR WARNING LIGHT (for A/T)  | В |
|   | EMISSION CONTROL UNIT        | В |
|   | EXTERNAL RESISTOR            | В |
|   |                              |   |
|   | FUEL GAUGE                   |   |
|   | FUEL GAUGE TANK UNIT         |   |
|   | FUEL PUMP                    | В |
|   | FUSE HOLDER                  |   |
|   | HEATER, STEREO, RADIO        |   |
|   | SCREEN WIPER                 | D |
|   | POWER WINDOW                 | J |
|   |                              |   |
|   | GLOVE BOX LIGHT              | Н |
|   |                              |   |
|   | HEADLIGHT                    |   |
|   | HEATED WINDOW                |   |
| 1 | HEATED WINDOW RELAY          | G |
|   | HEATED WINDOW SWITCH         | G |
|   | HEATER BLOWER MOTOR          | G |
|   | HEATER BLOWER MOTOR SWITCH   | G |
|   | HEATER BLOWER MOTOR RESISTOR | G |
|   | HEAT HAZARD SENSOR           | В |
|   | HEAT INDICATOR LIGHT         | В |
|   | HIGH BEAM INDICATOR LIGHT    | Н |
|   | HORN                         | F |
|   | HORN SWITCH                  | F |