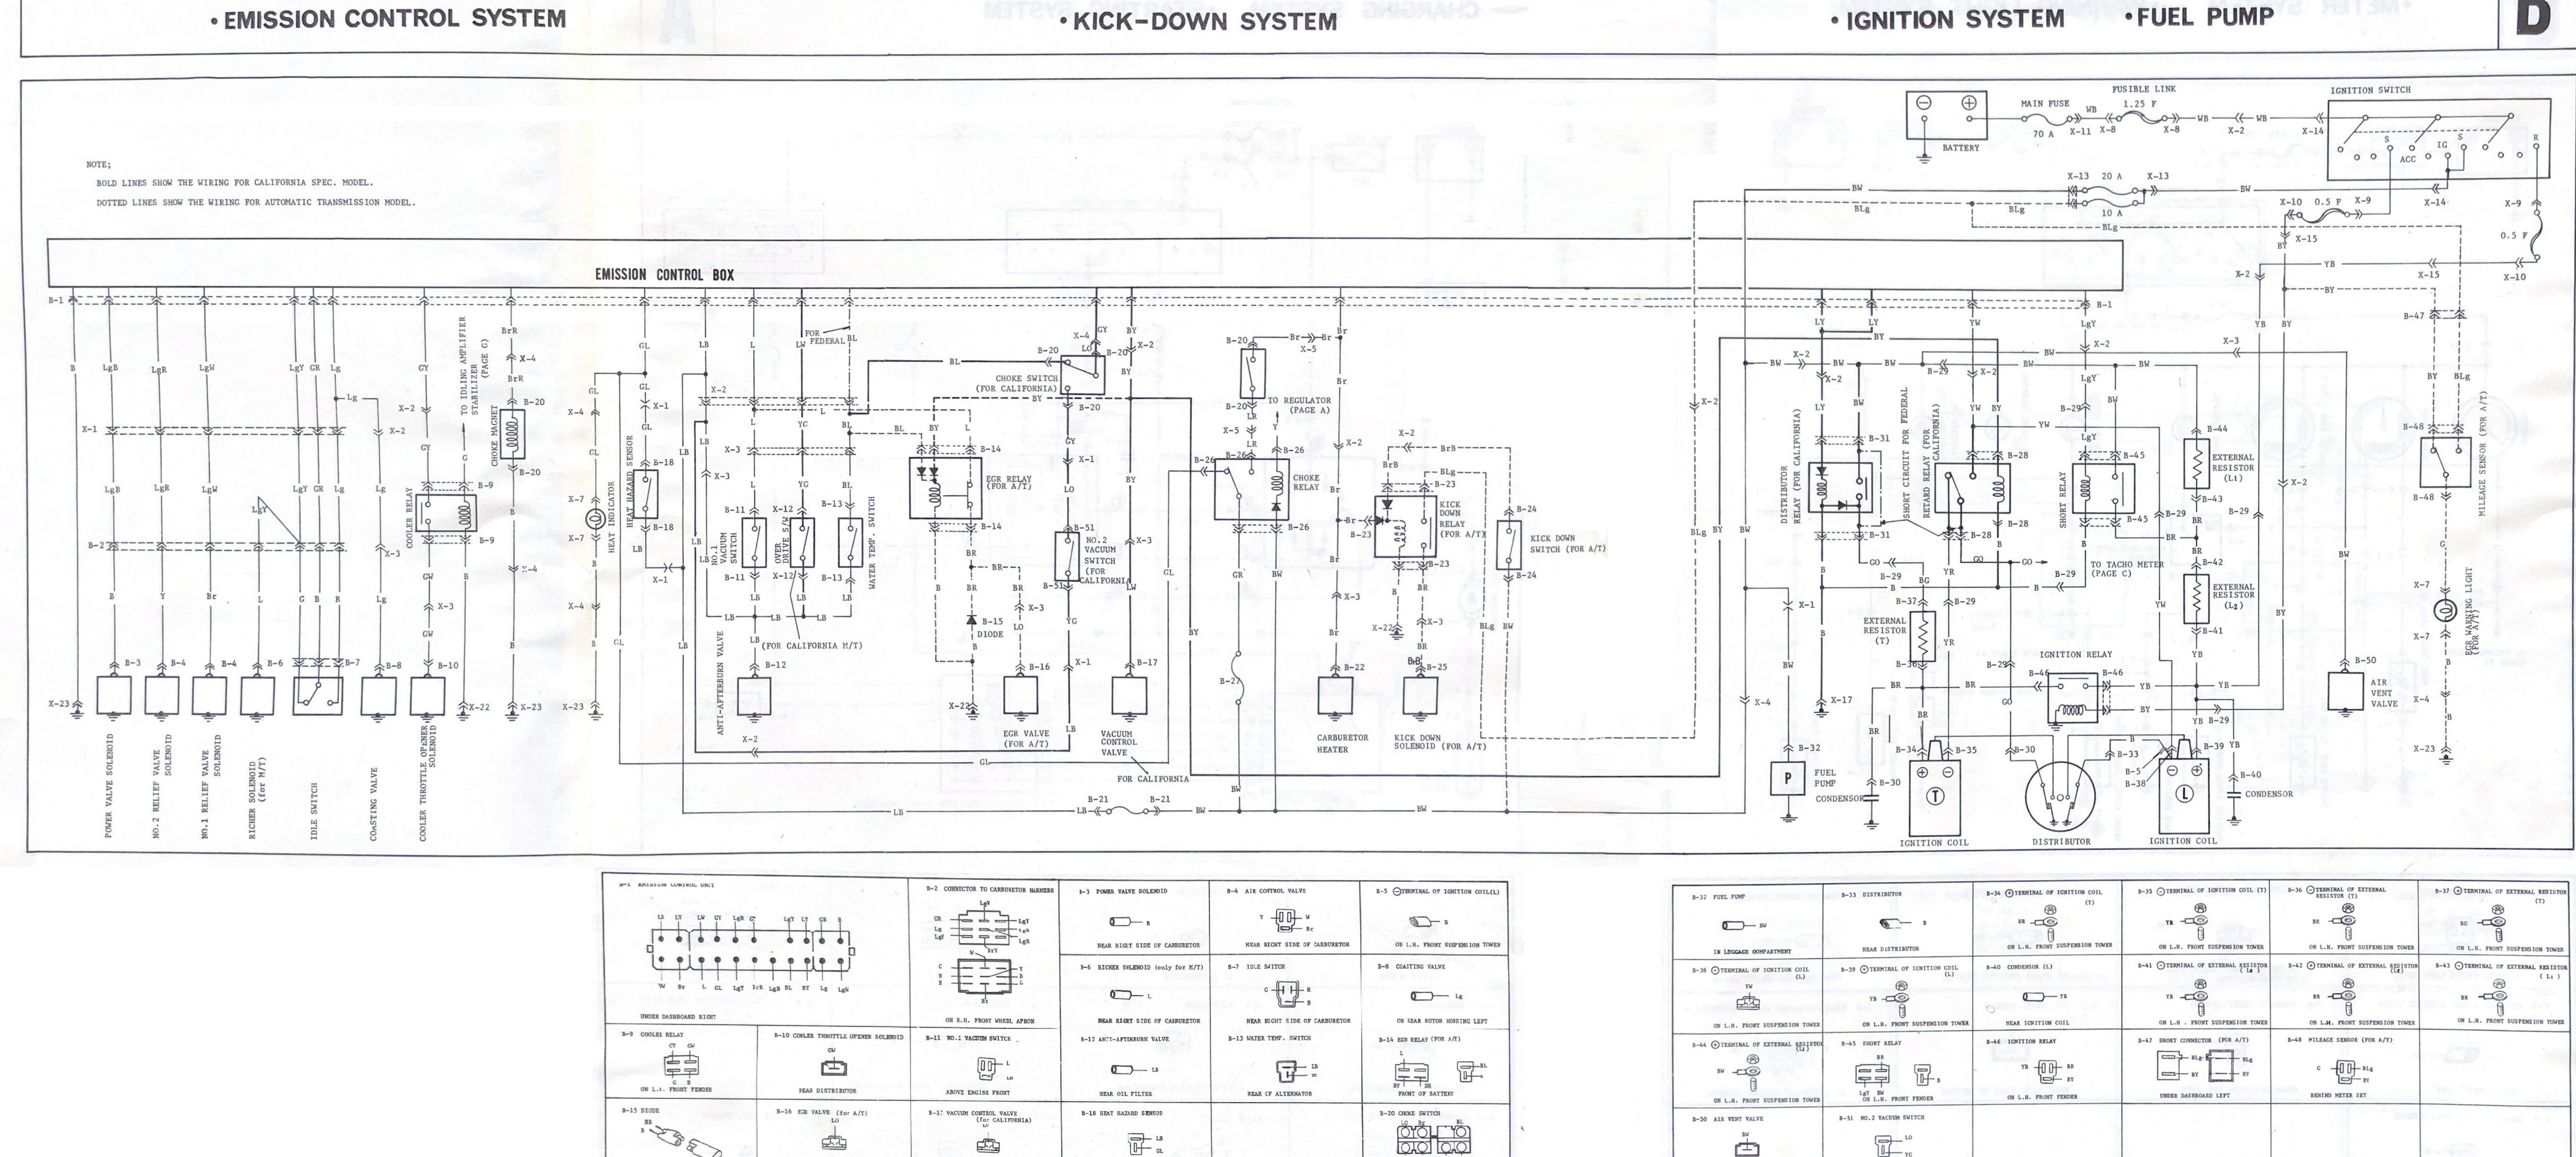

SUB SYSTEM PAGE A ---- CHARGING SYSTEM • STARTING SYSTEM

B --- • EMISSION CONTROL SYSTEM • IGNITION SYSTEM

• FUEL PUMP • KICK DOWN SYSTEM

C ---- METER SYSTEM • WARNING LIGHT SYSTEM

D ---- SCREEN WIPER & WASHER SYSTEM

---- HEADLIGHT SYSTEM

---- TURN SUGNAL, HAZARD & STOP LIGHT SYSTEM • HORN • MARKER LIGHT

---- HEATER SYSTEM • AIR CONDITIONER SYSTEM • RADIO STEREO

#### •FUEL PUMP IGNITION SYSTEM