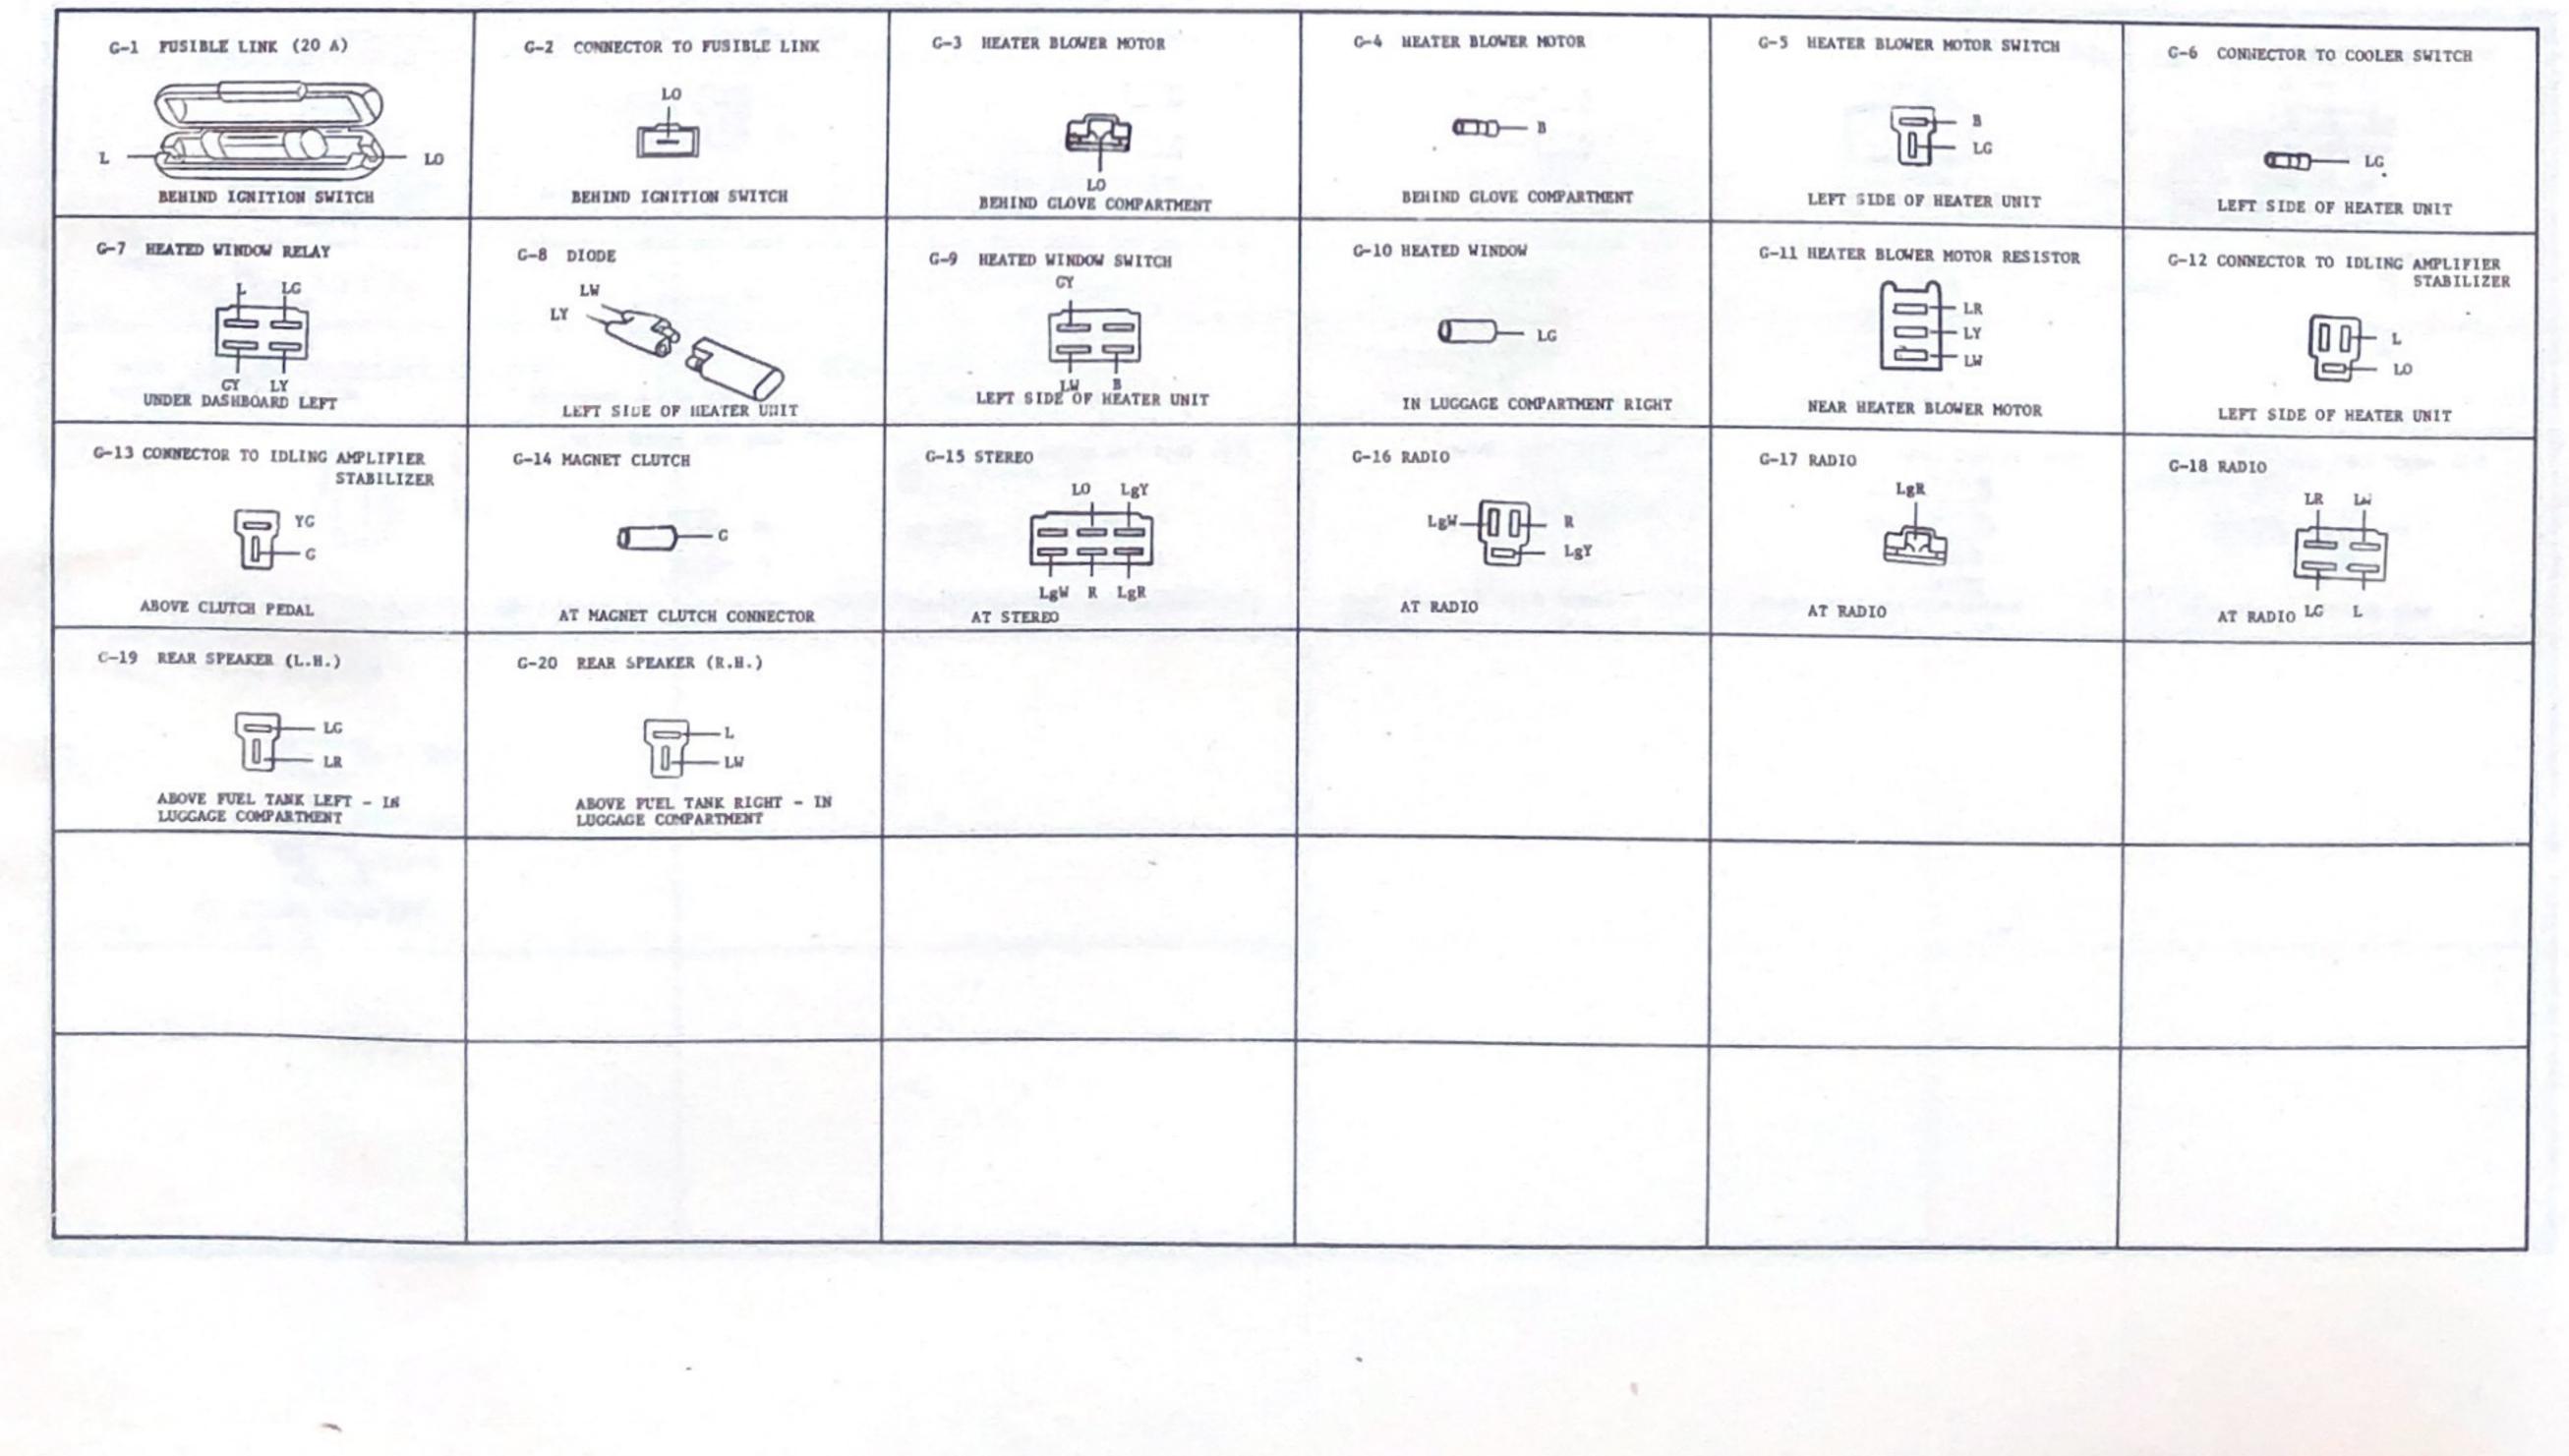

• FUEL PUMP • KICK DOWN SYSTEM

C ---- METER SYSTEM • WARNING LIGHT SYSTEM

D ---- SCREEN WIPER & WASHER SYSTEM

---- HEADLIGHT SYSTEM

---- TURN SUGNAL, HAZARD & STOP LIGHT SYSTEM • HORN • MARKER LIGHT

---- HEATER SYSTEM • AIR CONDITIONER SYSTEM • RADIO STEREO