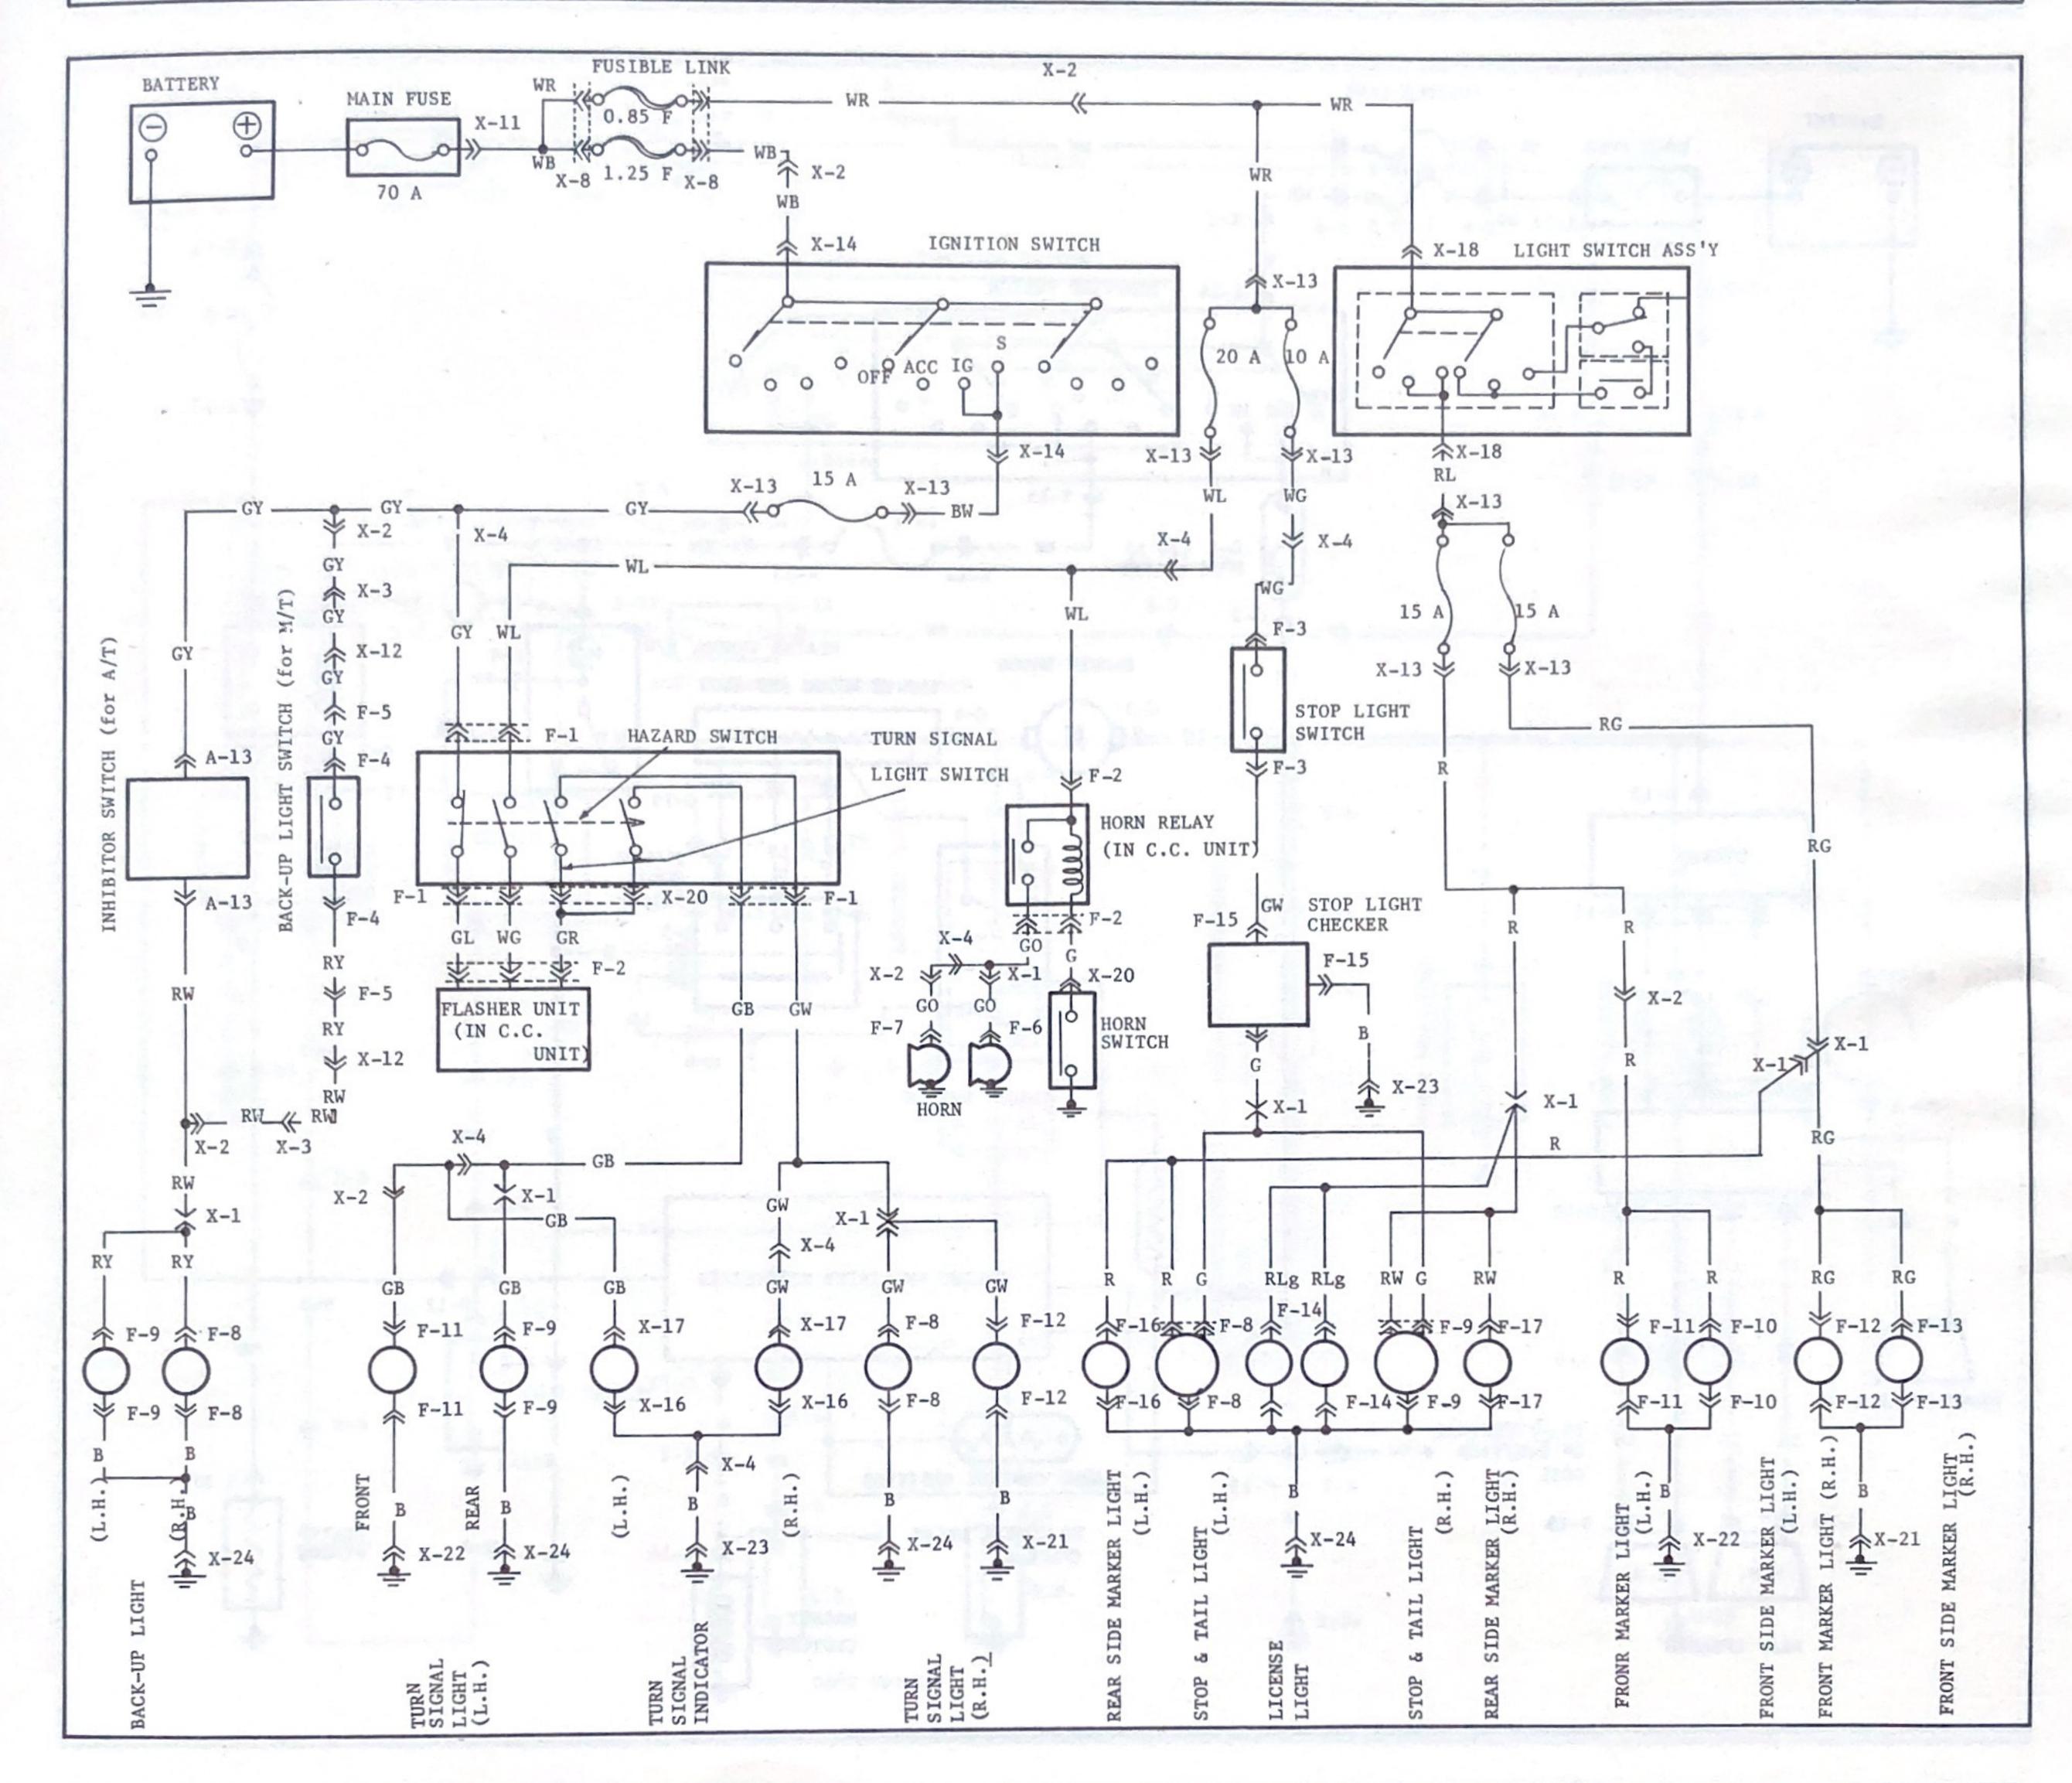

## •TURN SIGNAL, HAZARD & STOPLIGHT SYSTEM •HORN •MARKER LIGHT

| and the second descent |  |  |  |
|------------------------|--|--|--|

1.0