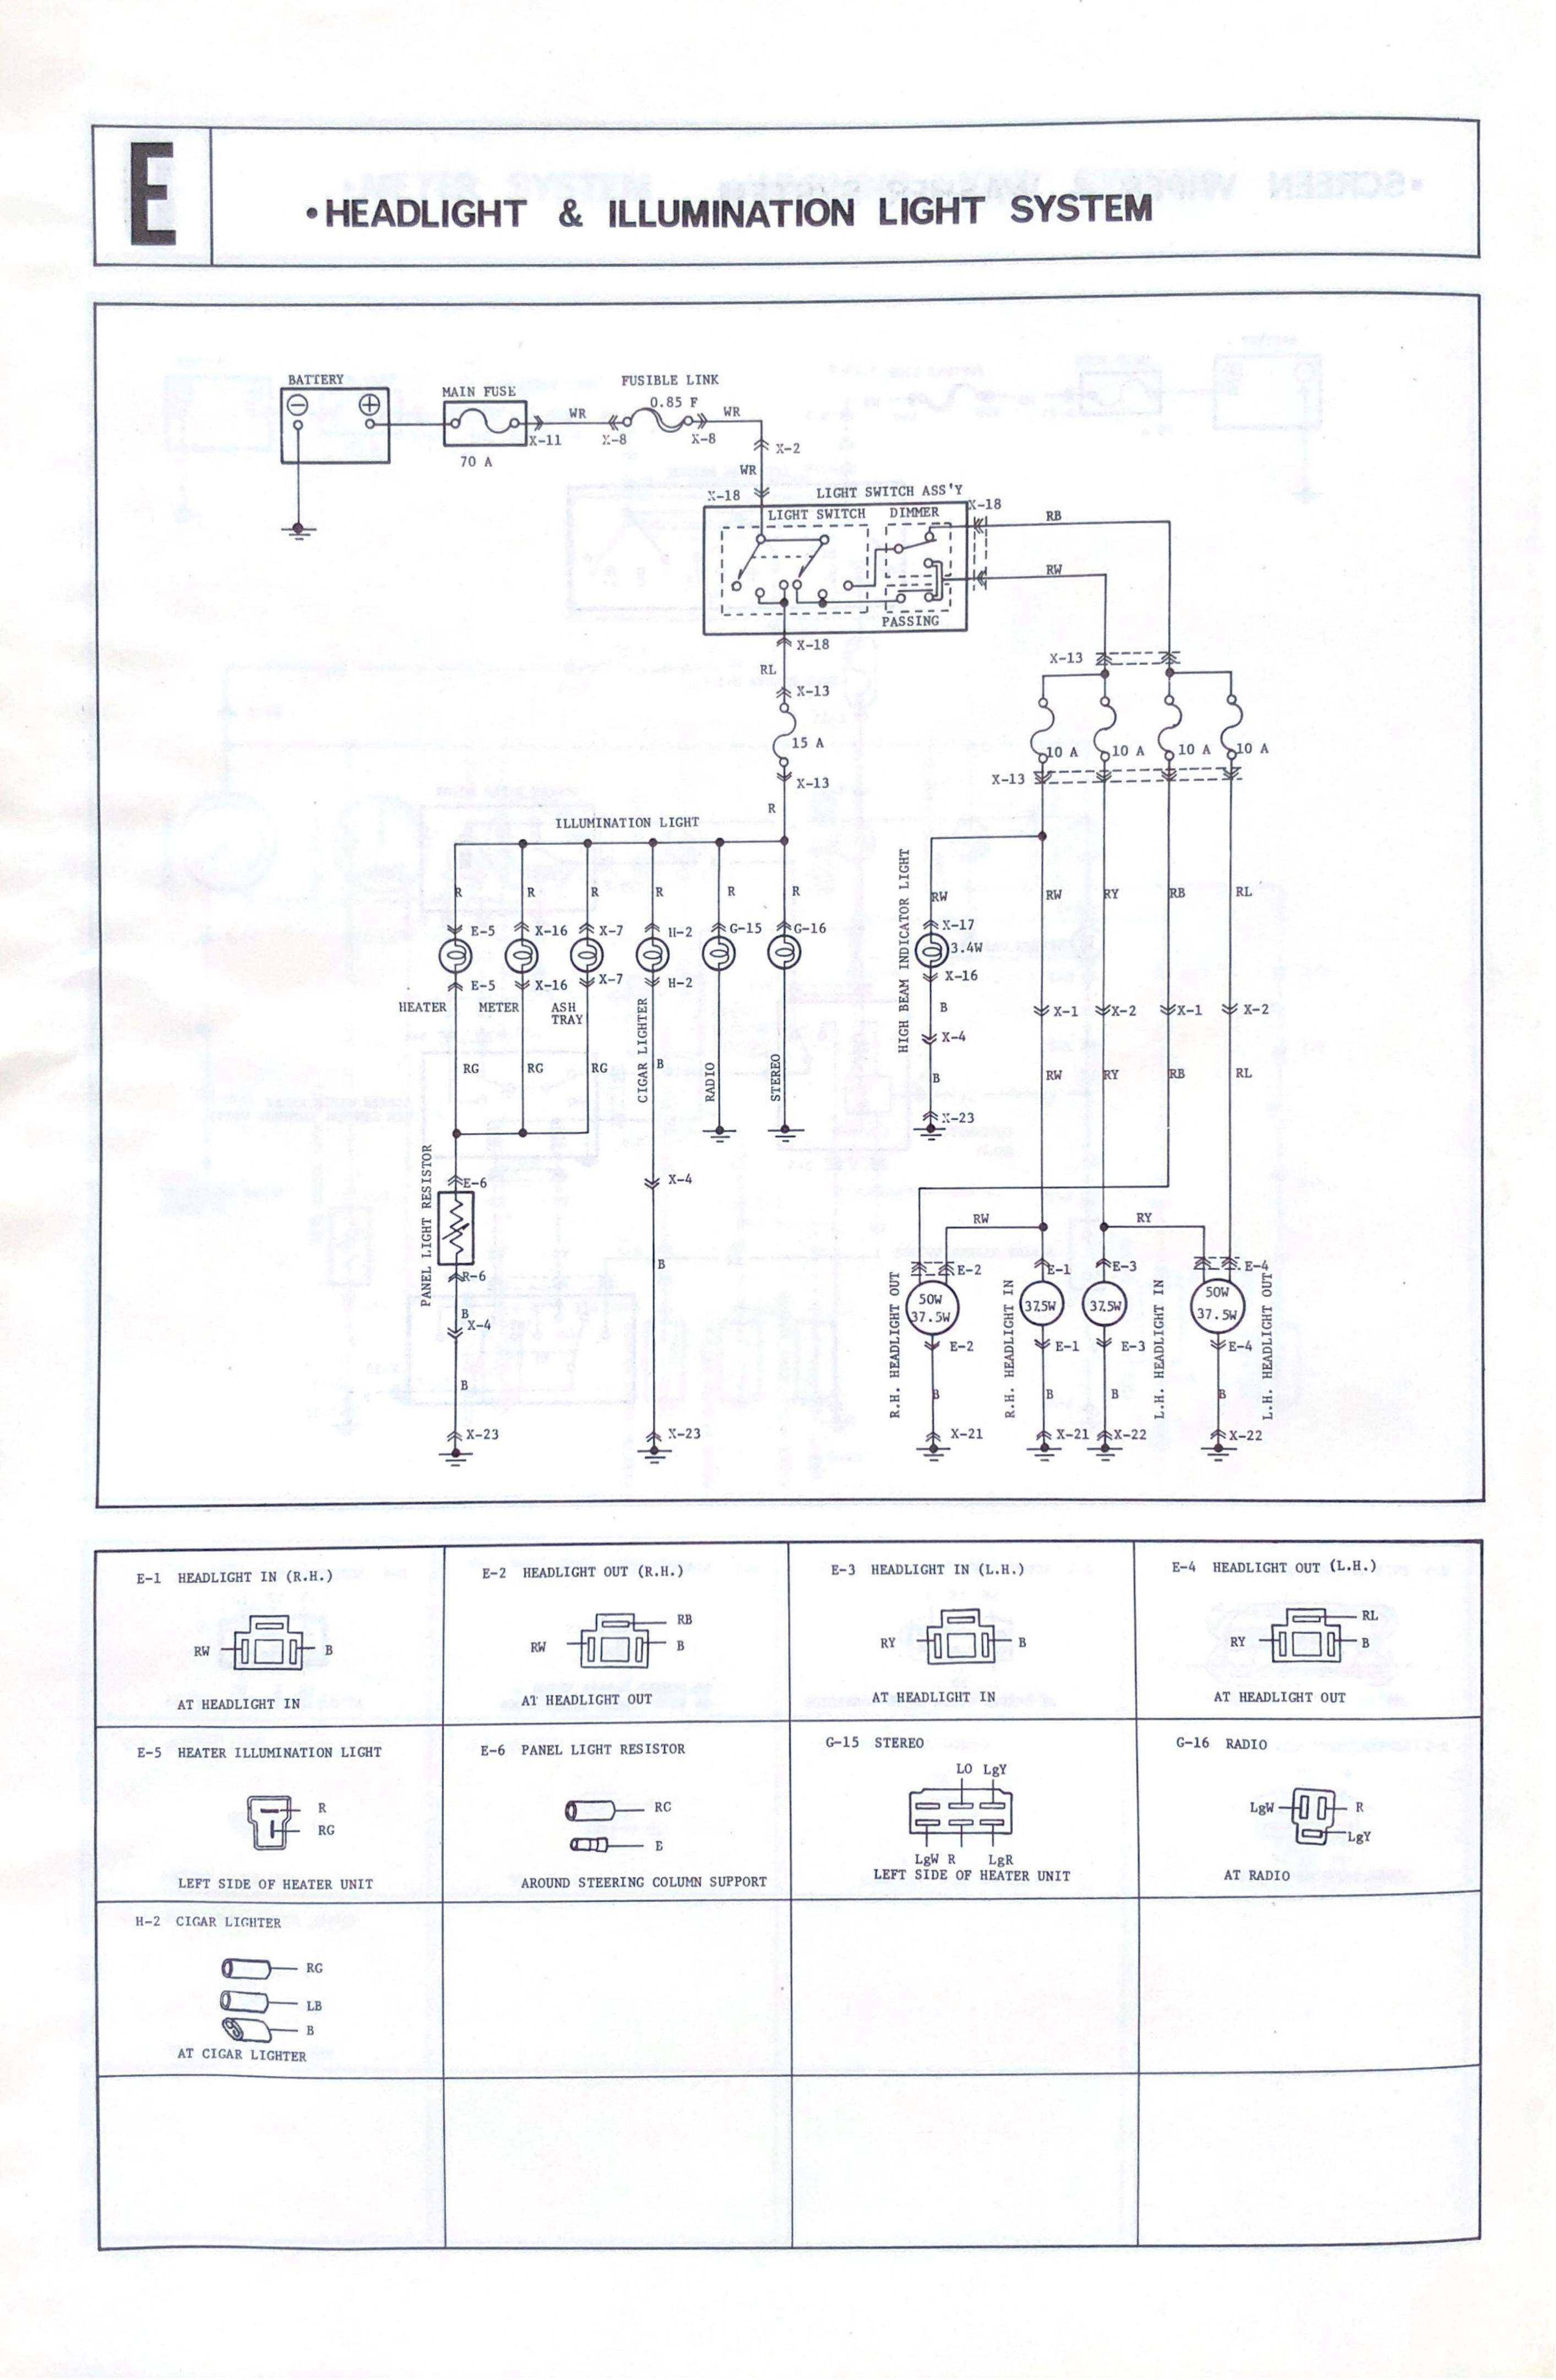

CARBURETOR HEATER ..... B CENTRAL CONTROL UNIT

| F      |
|--------|
| F      |
| D      |
| В      |
| В      |
| н      |
| В      |
|        |
| E      |
| F      |
| A,E,F, |
| Е      |
| D      |
| D      |
|        |
| F      |
| F<br>C |
|        |
| С      |
| c<br>c |
|        |

#### DIODE

|   | DOOR SWITCH                  | Н |
|---|------------------------------|---|
|   | HEATED WINDOW SWITCH         | G |
|   | STARTER MOTOR                | Α |
|   | DISTRIBUTOR                  | В |
|   | DISTRIBUTOR RELAY            | В |
|   | DOOR MIRROR                  |   |
|   | DOOR MIRROR CONTROL          | I |
|   |                              | n |
|   | EGR RELAY (for A/T)          |   |
|   | EGR VALVE (for A/T)          |   |
|   | EGR WARNING LIGHT (for A/T)  | В |
|   | EMISSION CONTROL UNIT        | В |
|   | EXTERNAL RESISTOR            | В |
|   |                              |   |
|   | FUEL GAUGE                   |   |
|   | FUEL GAUGE TANK UNIT         |   |
|   | FUEL PUMP                    | В |
|   | FUSE HOLDER                  |   |
|   | HEATER, STEREO, RADIO        |   |
|   | SCREEN WIPER                 | D |
|   | POWER WINDOW                 | J |
|   |                              |   |
|   | GLOVE BOX LIGHT              | Н |
|   |                              |   |
|   | HEADLIGHT                    |   |
|   | HEATED WINDOW                |   |
| 1 | HEATED WINDOW RELAY          | G |
|   | HEATED WINDOW SWITCH         | G |
|   | HEATER BLOWER MOTOR          | G |
|   | HEATER BLOWER MOTOR SWITCH   | G |
|   | HEATER BLOWER MOTOR RESISTOR | G |
|   | HEAT HAZARD SENSOR           | В |
|   | HEAT INDICATOR LIGHT         | В |
|   | HIGH BEAM INDICATOR LIGHT    | Н |
|   | HORN                         | F |
|   | HORN SWITCH                  | F |