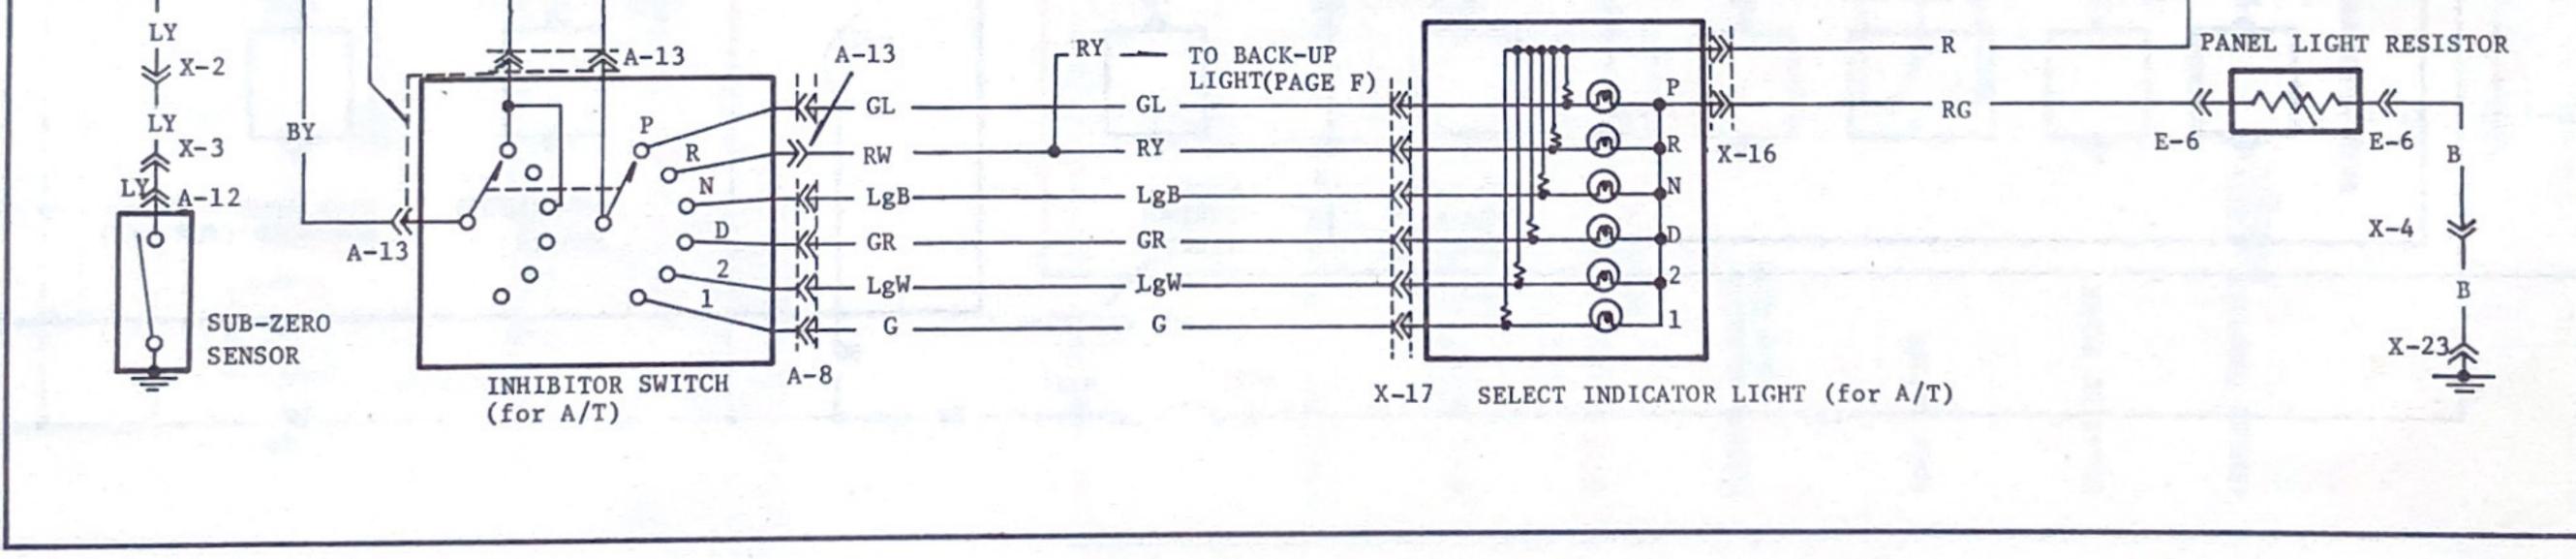

SCREEN WASHER MOTOR ..... D SCREEN WIPER MOTOR ..... D SEAT BELT WARNING LIGHT ..... H SEAT BELT SWITCH ..... H SELECT INDICATOR LIGHT ..... A SHORT RELAY ..... B SIDE MARKER LIGHT ..... F SPEAKER ..... G STARTER MOTOR ..... A