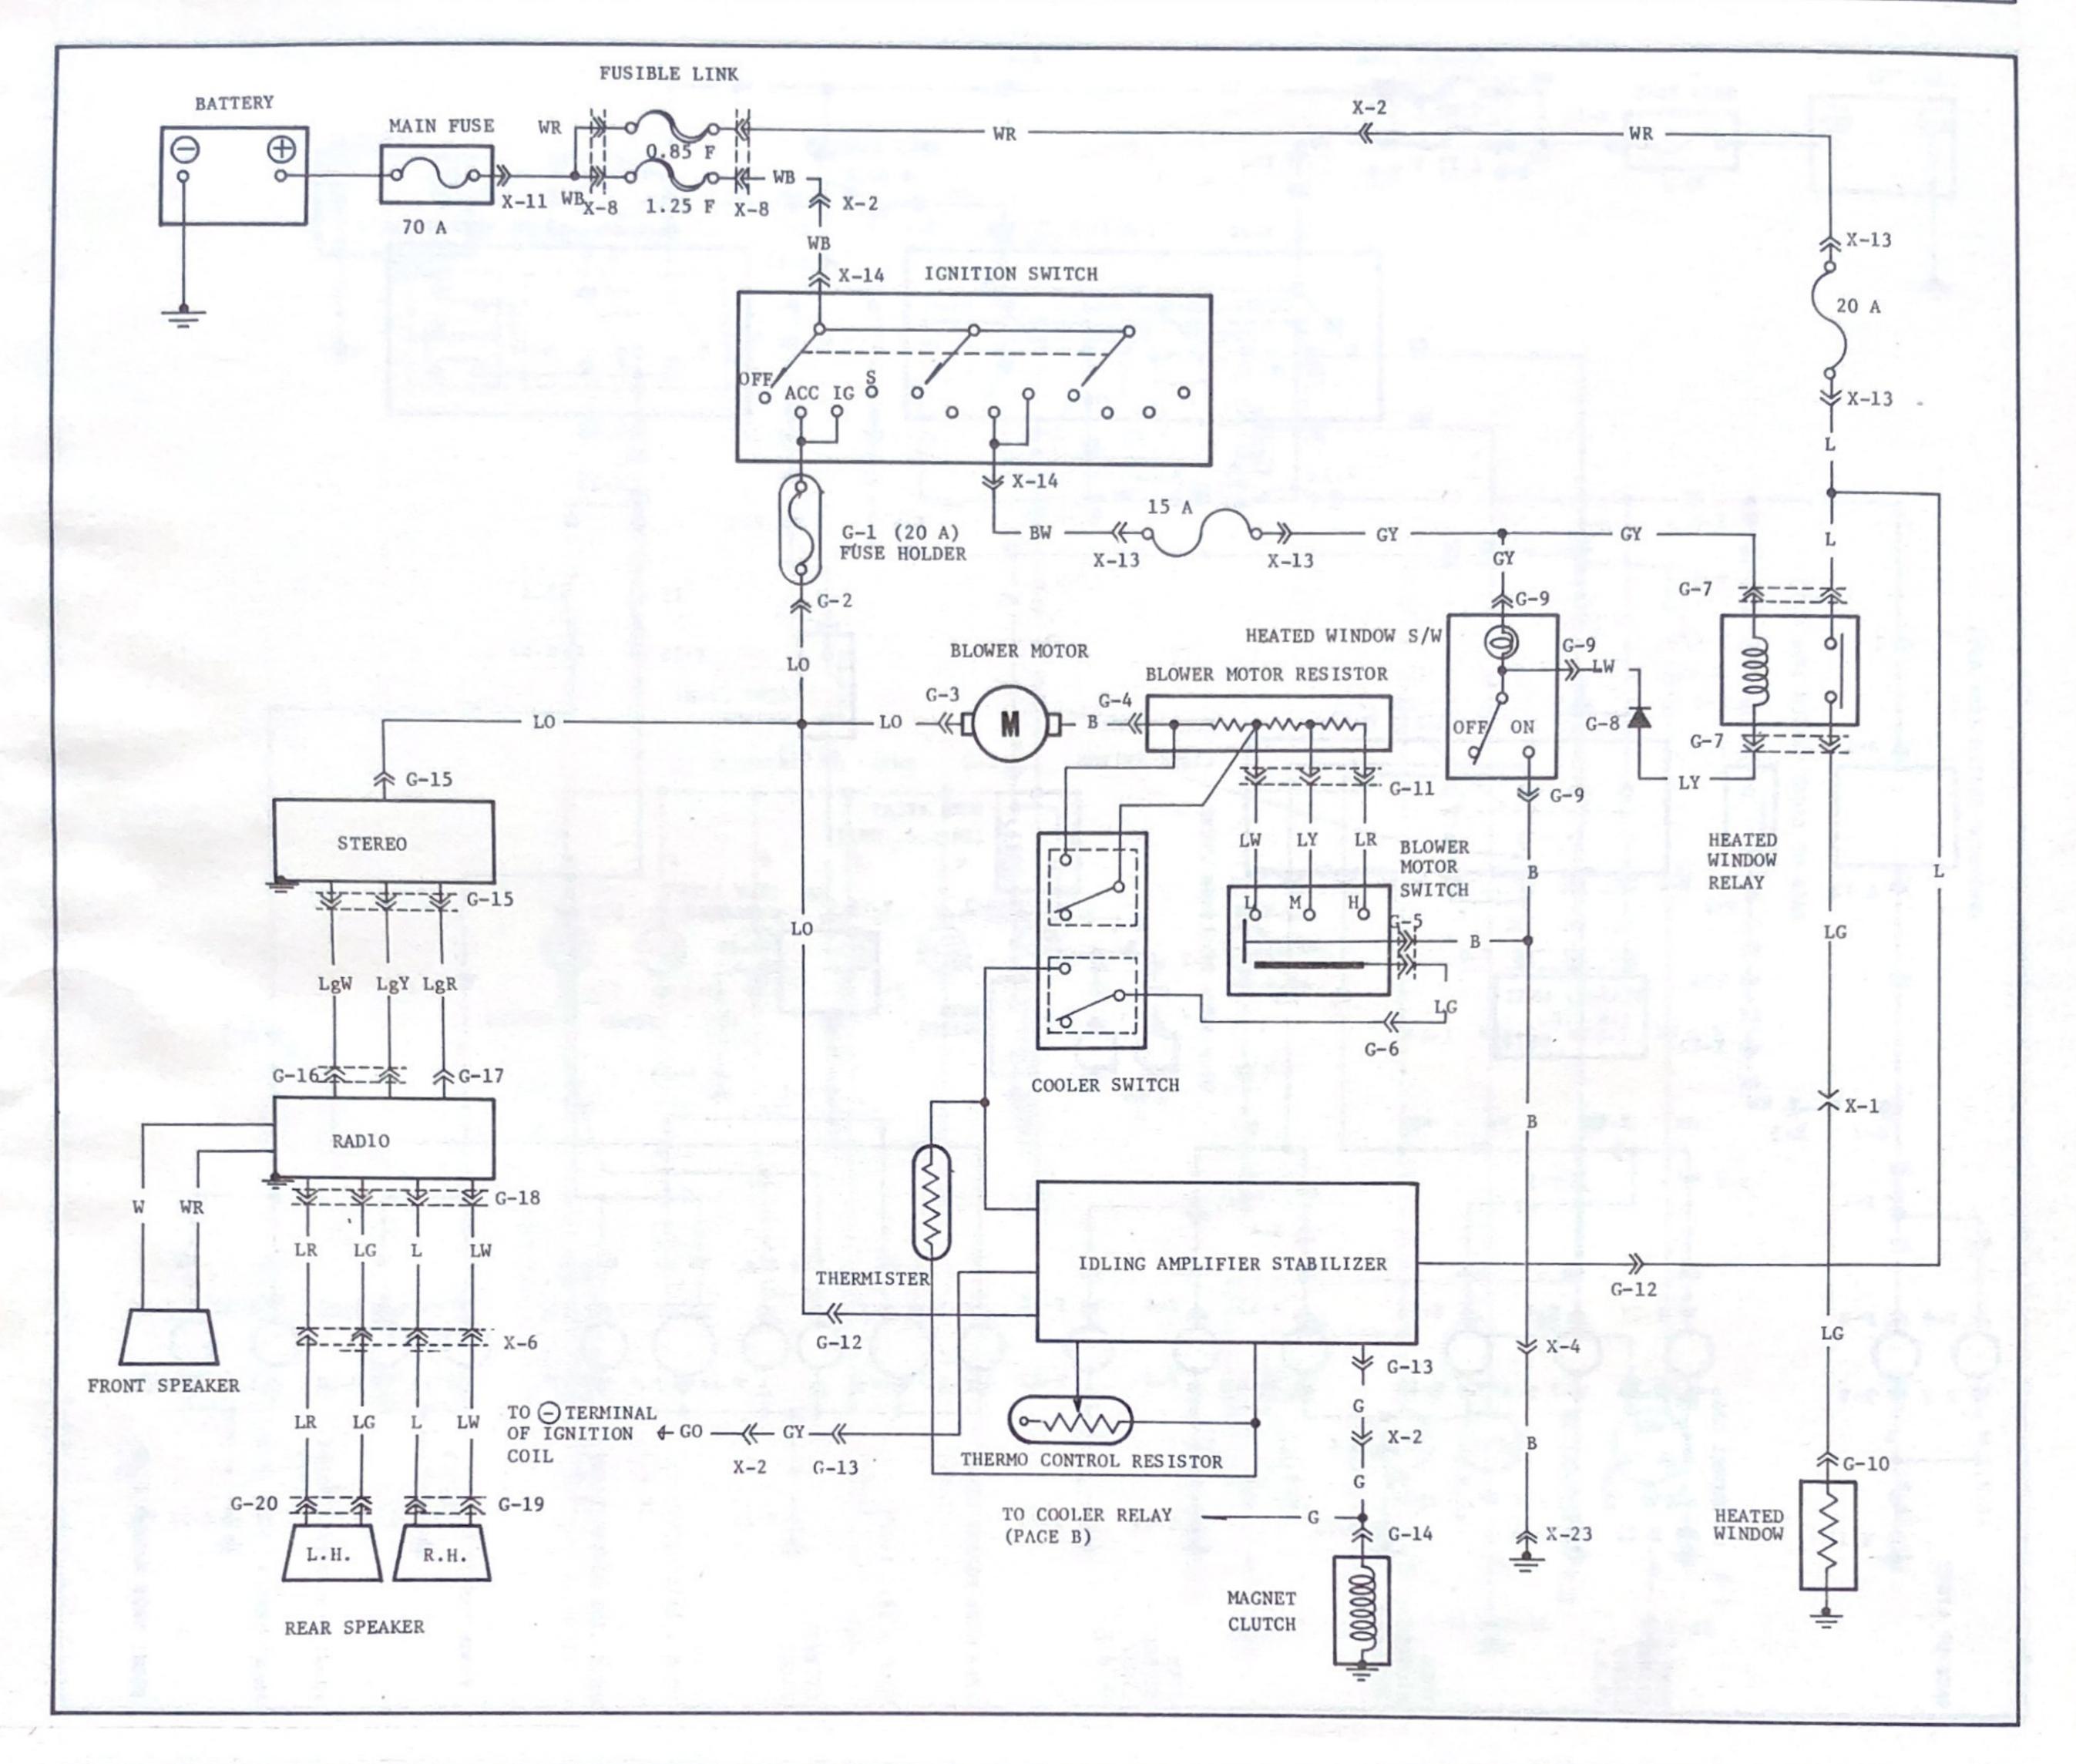

• FUEL PUMP • KICK DOWN SYSTEM

C ---- METER SYSTEM • WARNING LIGHT SYSTEM

D ---- SCREEN WIPER & WASHER SYSTEM

---- HEADLIGHT SYSTEM

---- TURN SUGNAL, HAZARD & STOP LIGHT SYSTEM • HORN • MARKER LIGHT

---- HEATER SYSTEM • AIR CONDITIONER SYSTEM • RADIO STEREO