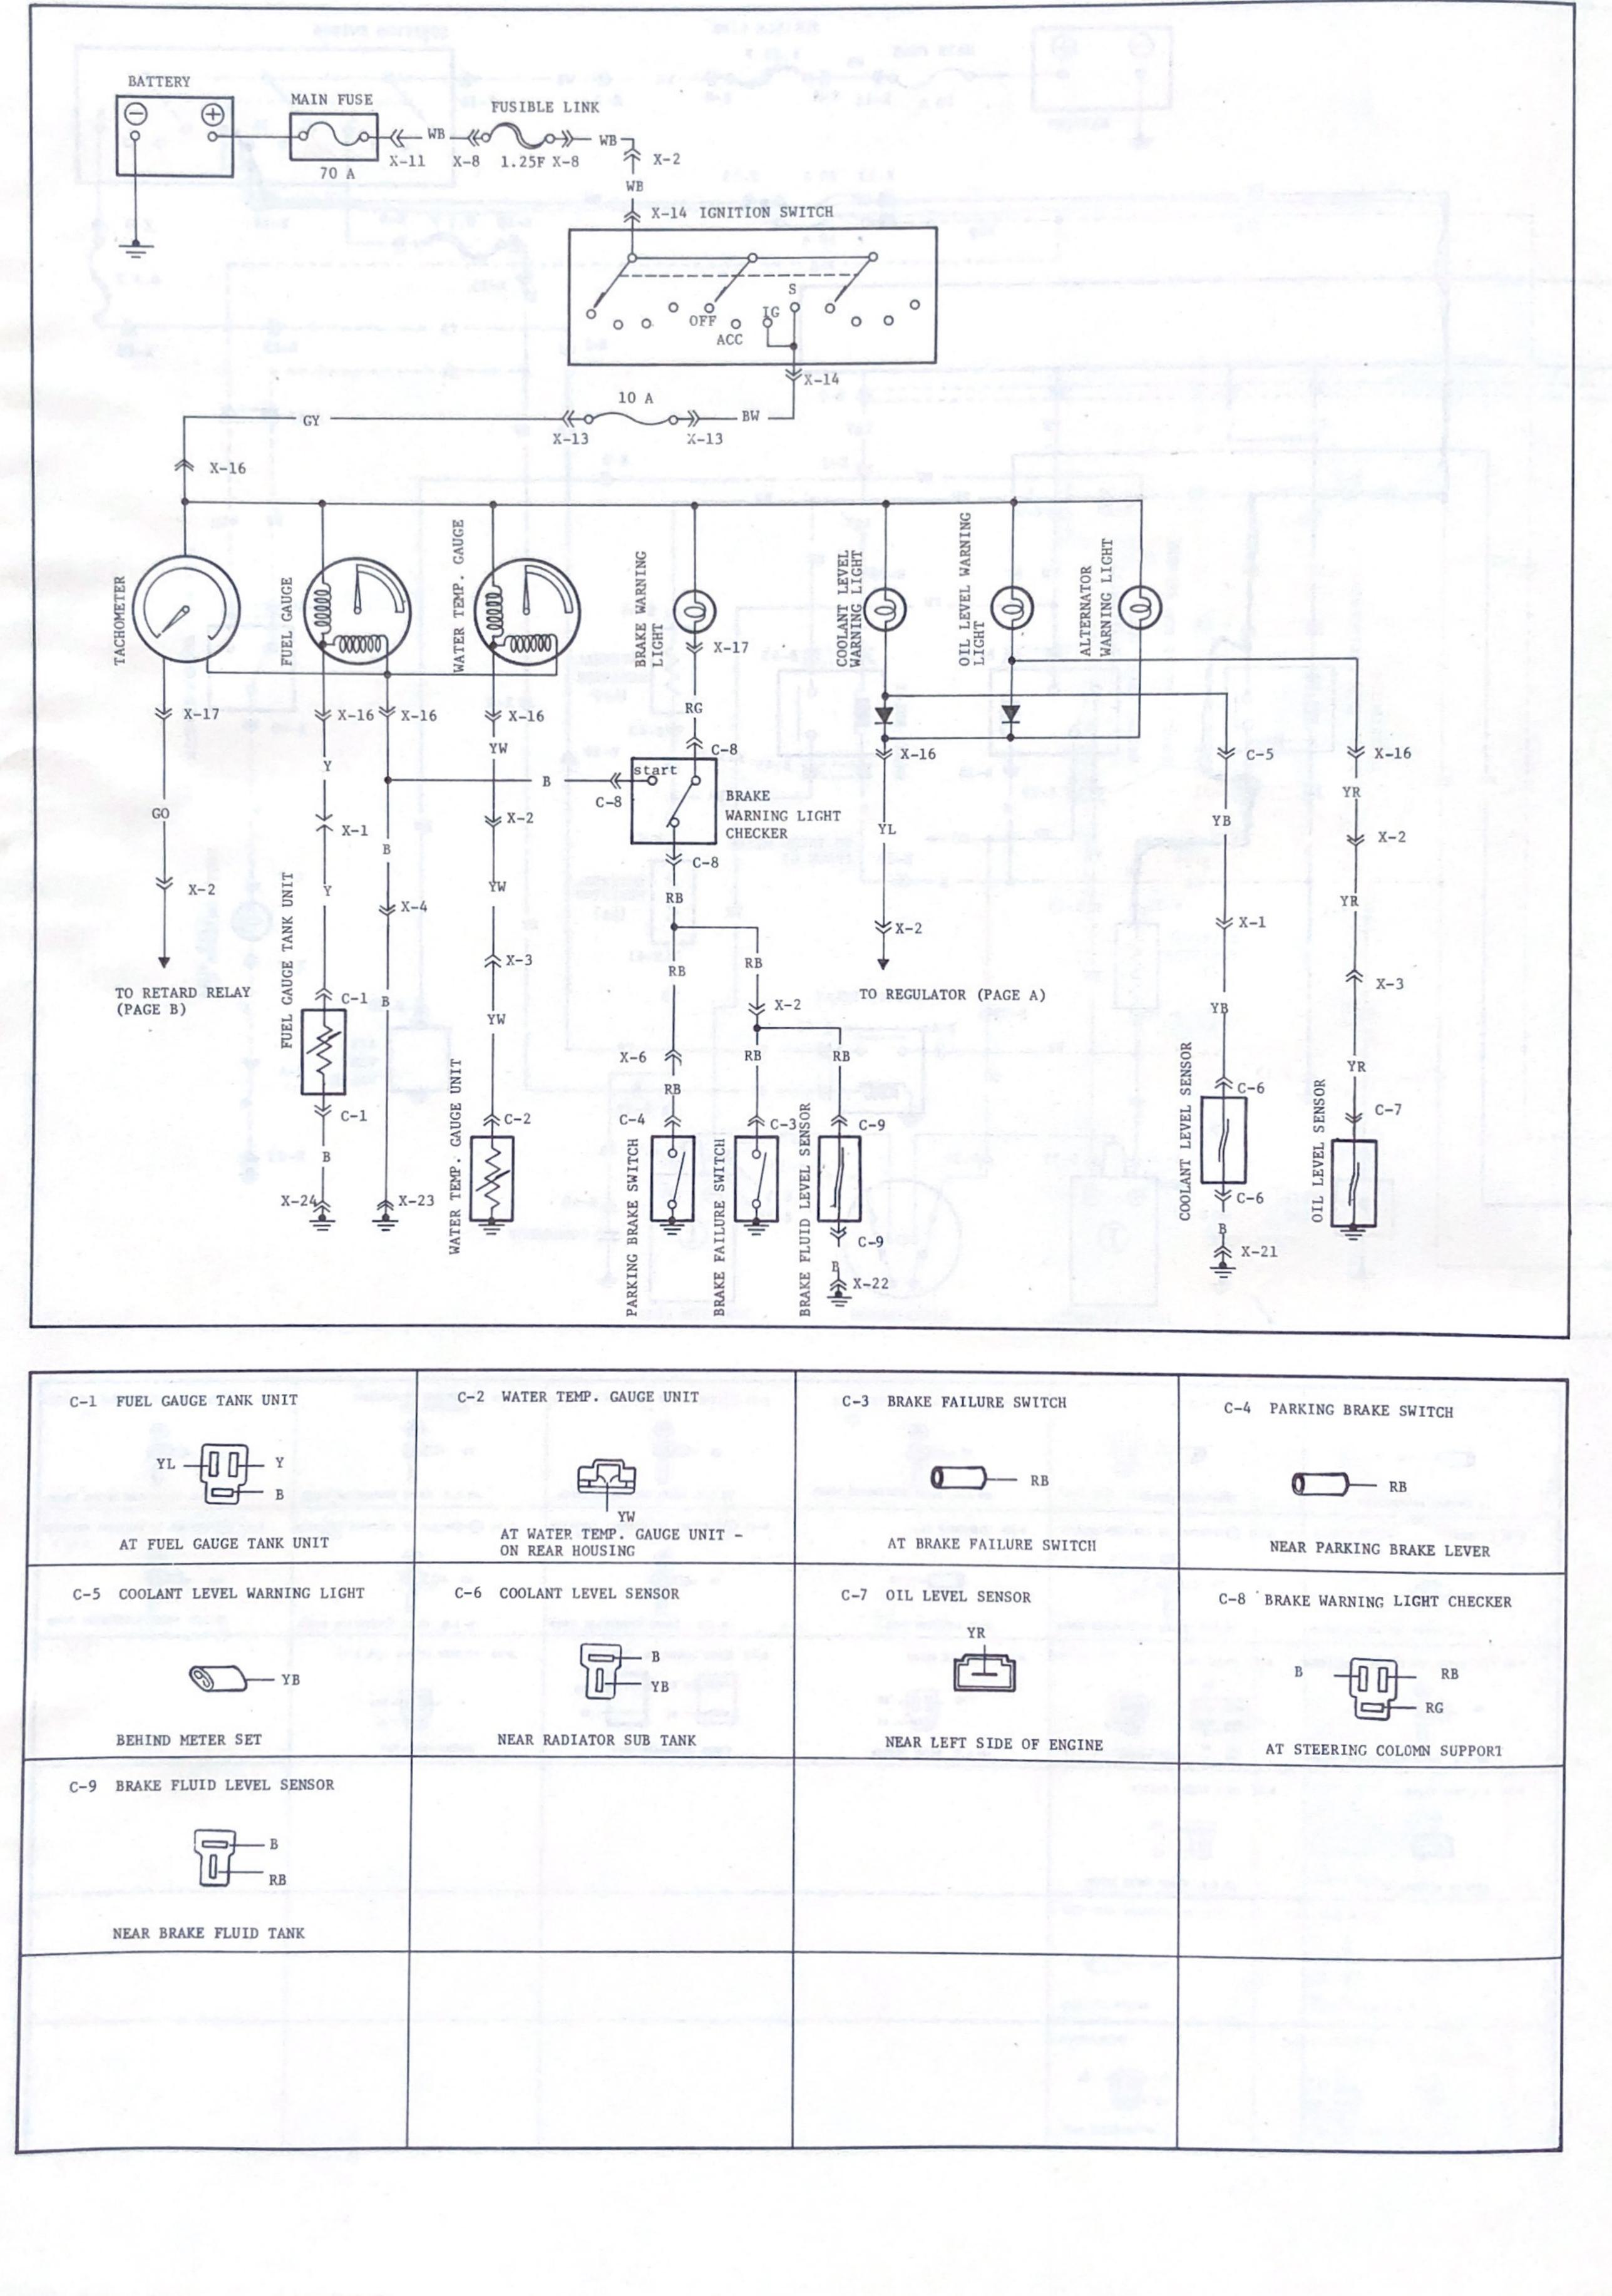

• FUEL PUMP • KICK DOWN SYSTEM

C ---- METER SYSTEM • WARNING LIGHT SYSTEM

D ---- SCREEN WIPER & WASHER SYSTEM

---- HEADLIGHT SYSTEM

---- TURN SUGNAL, HAZARD & STOP LIGHT SYSTEM • HORN • MARKER LIGHT

---- HEATER SYSTEM • AIR CONDITIONER SYSTEM • RADIO STEREO