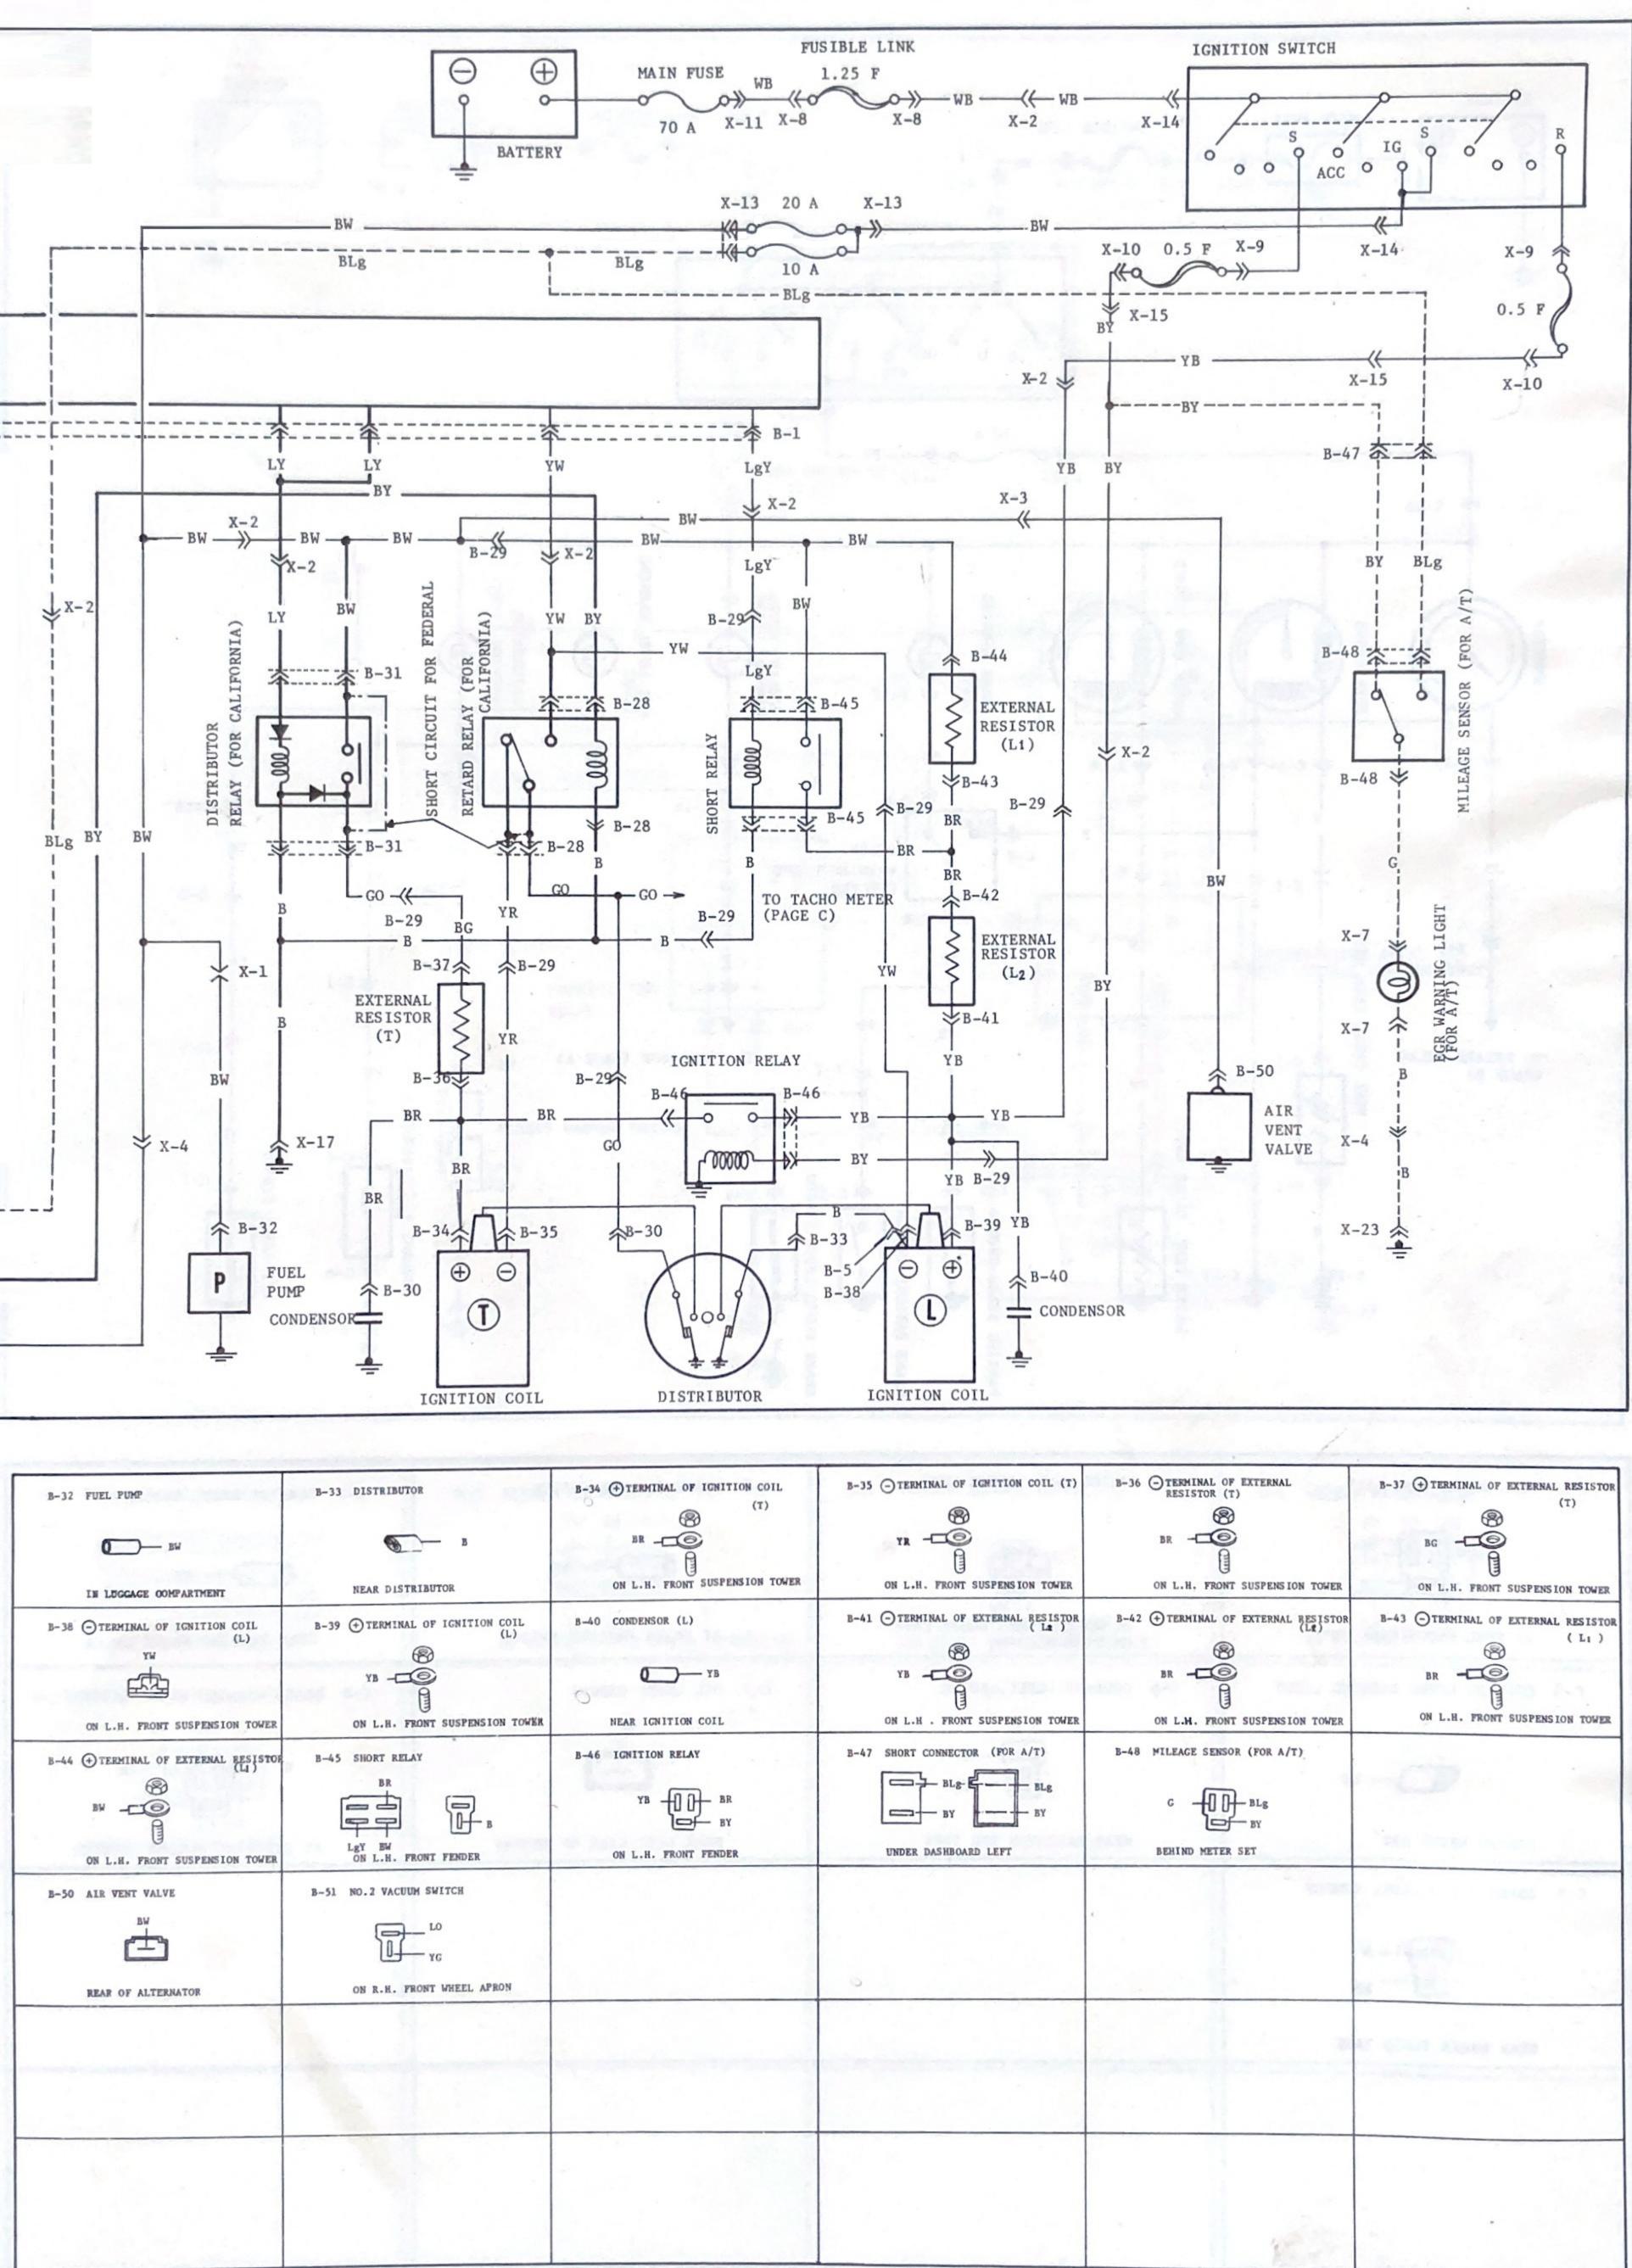

| EEAR OF ALTERNATOR                         | BrE BLg<br>ON L.H. FRONT FENDER                       | ABOVE ACCELERATOR PETAL            | NEAR DIL FI        |
| B-27 FUSE HOLDER                    | B-28 RETARD RELAY                          | B-29 CONNECTOR TO IGNITION HARNESS<br>BW YE YW CO Lgy | rsk co am ar bh                    | B-30 DISTRIBUTOR   |
|                                     |                                            |                                                       |                                    | ∝ <b>-[</b> ]      |
| BW GR<br>NEAR EMISSION CONTROL UNIT | BY GO<br>TRONT OF BATTERY                  |                                                       | B GW BG YR BY                      | NEAR DISTRI        |

#### •FUEL PUMP IGNITION SYSTEM

















## •TURN SIGNAL, HAZARD & STOPLIGHT SYSTEM •HORN •MARKER LIGHT





| and the second descent |  |  |  |
|------------------------|--|--|--|

















1.0



### • POWER WINDOW SYSTEM

















Toyo Kogyo Co.,Ltd. © 1976 Printed in Japan 5523-10-76J LE-FUC