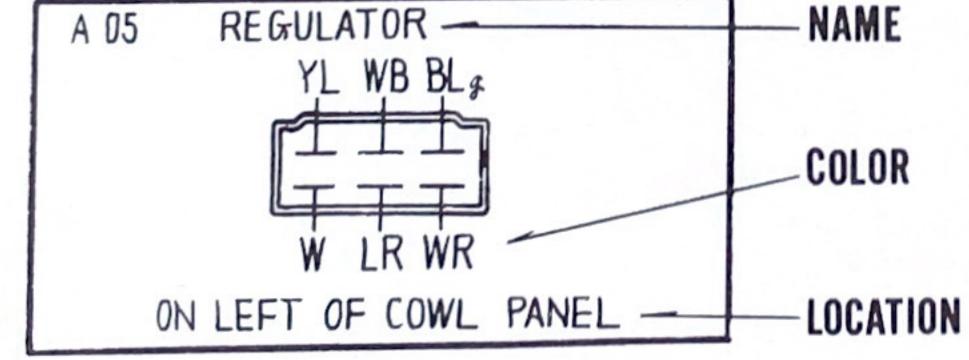

3 THEN LOOK UP THE NUMBER IN THE CONNECTOR LIST. THE NUMBERS WHICH START WITH "X" ARE LISTED IN THE LAST PAGE. REST OF THEM ARE AT THE BOTTOM OF EACH PAGE "A" "B" "C" ----,

THE CONNECTOR LISTS SHOW 4

• SHAPE OF CONNECTOR

•LOCATION OF CONNECTOR

• COLORS OF WIRES

This booklet has two INDEXES, i.e.,

• INDEX OF COMPONENT PARTS IN ALPHABETICAL ORDER

• INDEX OF COMPONENT PARTS BY RESPECTIVE SUB-SYSTEMS

You can locate the component parts on the car by this index.