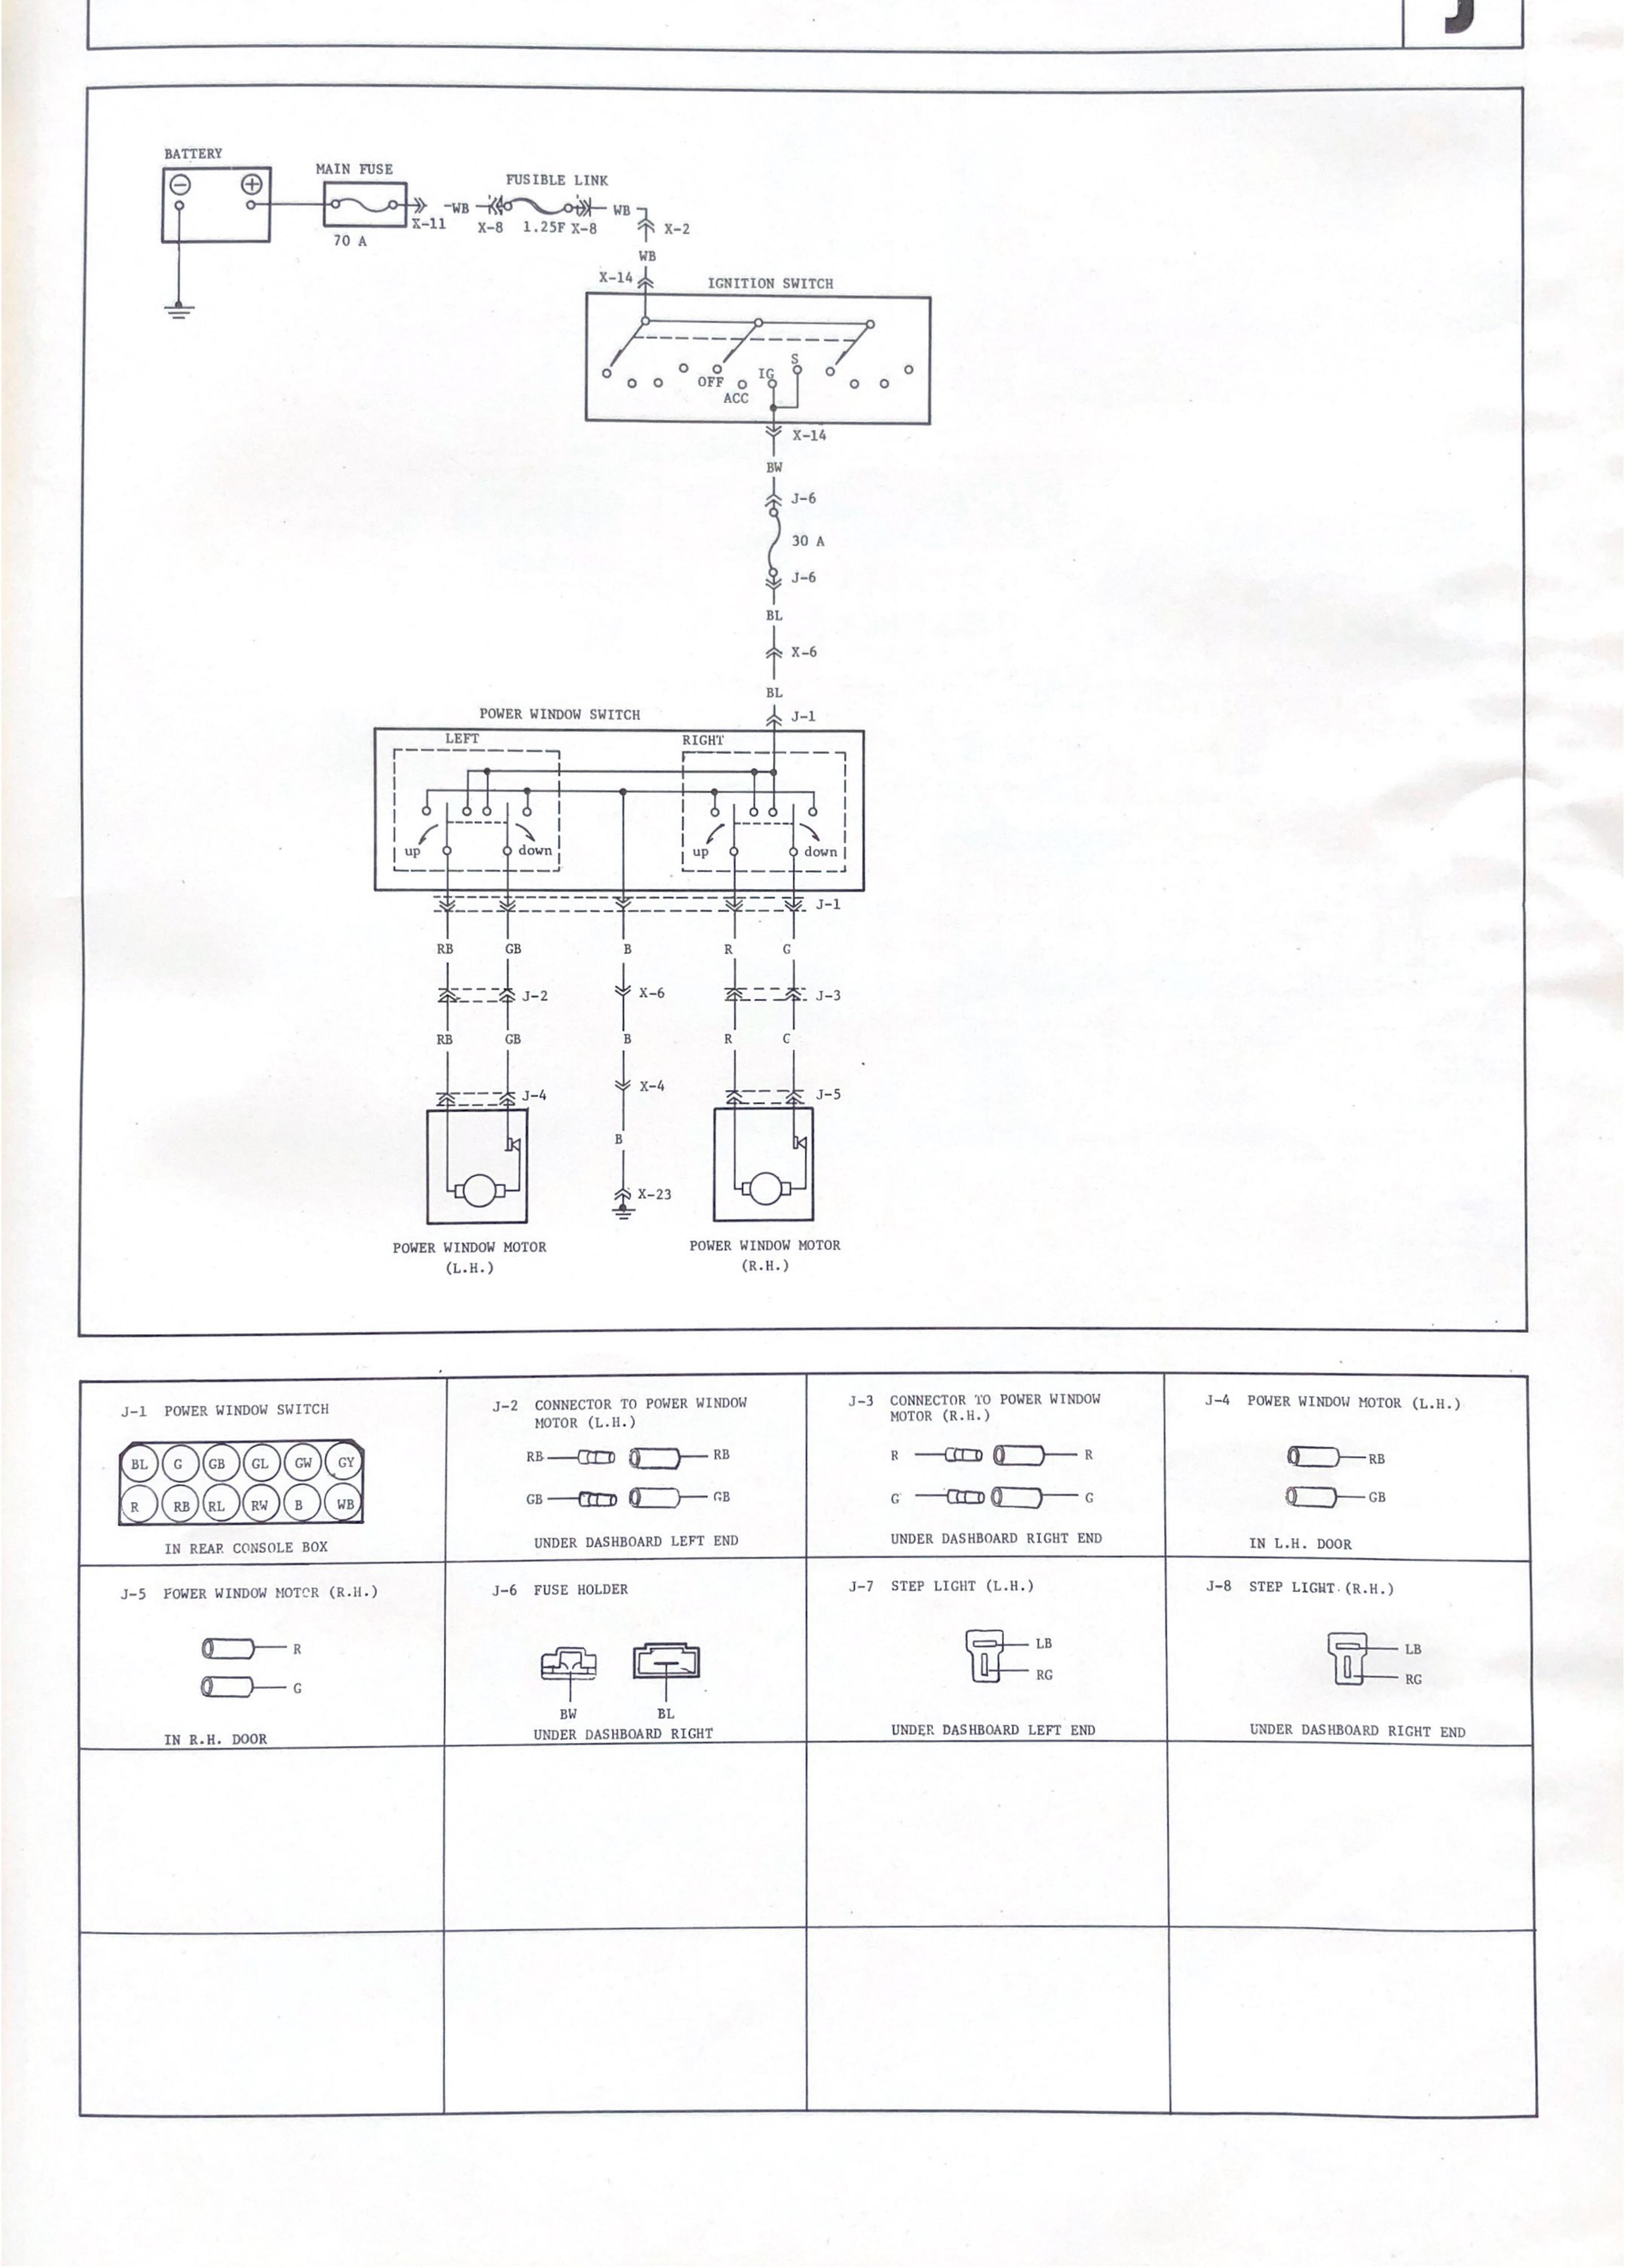

### • POWER WINDOW SYSTEM

Toyo Kogyo Co.,Ltd. © 1976 Printed in Japan 5523-10-76J LE-FUC