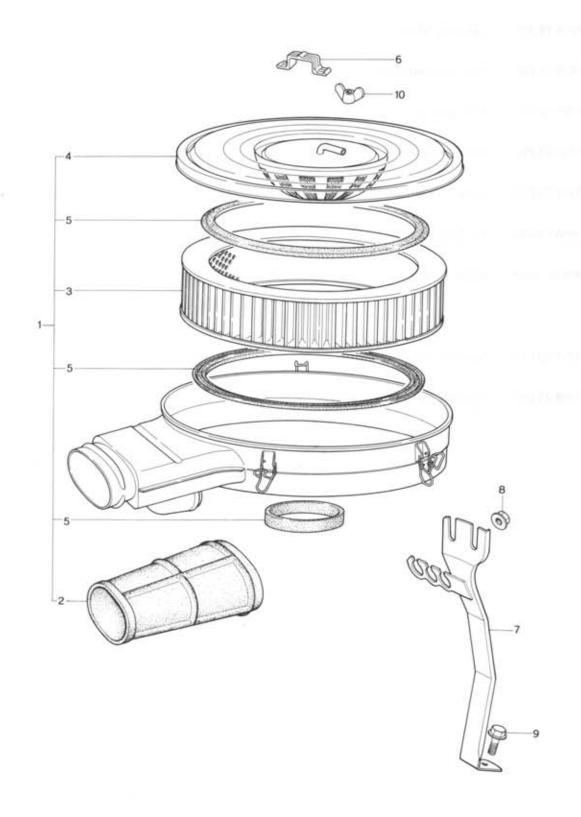

# AIR CLEANER 13 23

| No. | Part Number  | Description                        | Q'ty | Remarks |
|-----|--------------|------------------------------------|------|---------|
| 1   | 1757 13 300  | Cleaner, Air                       | 1    |         |
| 2   | 1757 13 351  | Hose, Air                          | 1    |         |
| 3   | 1757 23 672  | Element                            | 1    |         |
| 4   | 1113 23 673  | Cover, with Charcoal Filter (BLU.) | 1    |         |
| 5   | 1757 23 680  | Gasket Set                         | 1    |         |
|     |              |                                    |      |         |
| 6   | 1617 13 305A | Clip                               | 1    |         |
| 7   | 1757 13 310  | Support, Air Cleaner               | 1    |         |
| 8   | 99940 0802   | Nut, Air Cleaner                   | 2    |         |
| 9   | 99786 0816   | Bolt, Air Cleaner Support          | 1    |         |
|     | 99952 0822   | Washer, Plain                      | 1    |         |
| 10  | 99941 0801   | Nut, Wing - Air Cleaner            | 1    |         |