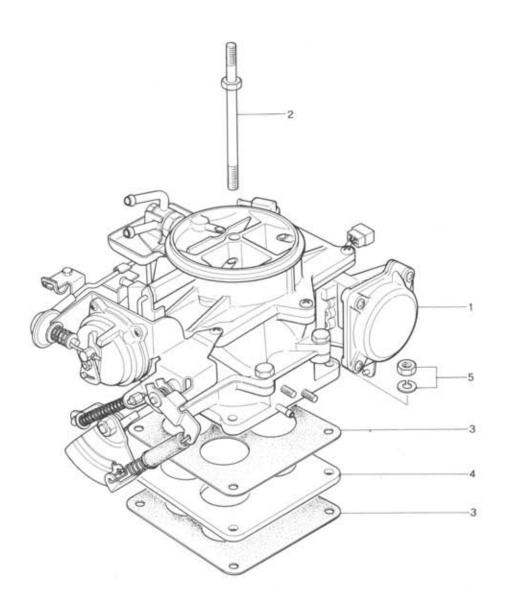

# CARBURETTOR AS 23

| No. | Part Number | Description                         | Q'ty | Remarks |
|-----|-------------|-------------------------------------|------|---------|
| 1   | 1854 13 200 | Carburettor (Manual)                | 1    |         |
|     | 1856 13 200 | Carburettor ( Automatic)            | 1    |         |
| 2   | 1757 13 201 | Bolt, Cleaner Set                   | 1    |         |
| 3   | 1757 13 221 | Gasket, Carburettor                 | 2    |         |
| 4   | 1757 13 222 | Insulator, Carburettor              | 1    |         |
| 5   | 99901 0800  | Nut, Carburettor                    | 4    |         |
|     | 99971 0800  | Washer, Spring                      | 4    |         |
|     |             |                                     |      |         |
|     | 1757 23 540 | Repair Kit, Carburettor (Manual)    | 1    |         |
|     | 1758 23 540 | Repair Kit, Carburettor (Automatic) | 1    |         |