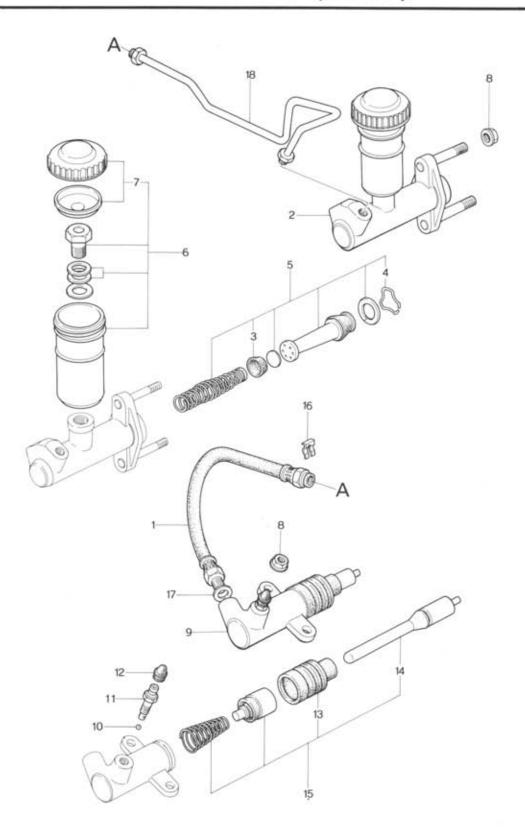

00  | Nut, Pedal Bolt                 | 1                           |         |
|     | 99952 1000  | Washer, Plain                   | 2                           |         |
|     | 99971 1000  | Washer, Spring                  | 1                           |         |
| 23  | 1015 46 085 | Bush, Pedal                     | (Manual) 4<br>(Automatic) 2 |         |
| 24  | 0223 46 683 | Pin, Joint - Pedal & Fork       | 1                           |         |
|     | 99575 0600  | Ring, Joint Pin (Manual)        | 1                           |         |
|     | 99972 0800  | Washer, Wave                    | 1                           |         |
| 25  | 0233 66 790 | Switch, Stop                    | 1                           |         |



# CLUTCH RELEASE & MASTER CYLINDER (MANUAL)



# CLUTCH RELEASE & MASTER CYLINDER (MANUAL)



| No. | Part Number  | Description              | Q'ty | Remarks |
|-----|--------------|--------------------------|------|---------|
| 1   | 0118 41 380A | Hose, Flexible           | 1    |         |
|     |              |                          |      |         |
| 2   | 1011 41 400A | Cylinder, Clutch Master  | 1    |         |
| 3   | 0839 41 461  | Cup, Primary             | 1    |         |
| 4   | 0111 43 432  | Wire, Piston Stop        | 1    |         |
| 5   | 0839 89 431A | Repair Kit               | 1    |         |
| 6   | 0317 89 435A | Tank Set, Reserve        | 1    |         |
| 7   | 0317 89 436  | Cap Set, Reserve Tank    | 1    |         |
| 8   | 99940 0800   | Nut, Cylinder            | 4    |         |
| 9   | 1881 4