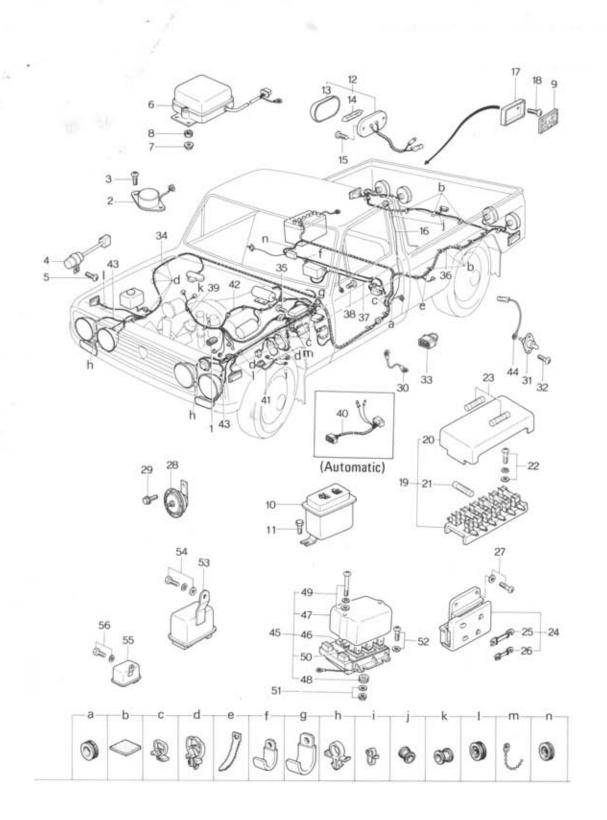

| No. | Part Number  | Description                | Q'ty | Remarks |
|-----|--------------|----------------------------|------|---------|
| 15  | 99797 0512   | Bolt, Reverse Lamp         | 1    |         |
|     | 99952 0516   | Washer, Plain              | 1    |         |
|     |              |                            |      |         |
| 16  | 1854 89 664  | Lamp, Rear Combination     | 4    |         |
| 17  | 2627 66 222A | Lens                       | 4    |         |
| 18  | 0738 87 063  | Gasket                     | 4    |         |
| 19  | 0710 87 126  | Screw                      | 12   |         |
| 20  | 99701 4237   | Bulb                       | 4    |         |
| 21  | 99940 0500   | Nut, Rear Combination Lamp | 12   |         |
|     |              |                            |      |         |
| 22  | 2244 89 673  | Lamp (R), Side Marker      | 1    |         |
|     | 2244 89 678  | Lamp (L), Side Marker      | 1    |         |
| 23  | 2244 87 192  | Rim                        | 2    |         |
| 24  | 2244 87 194  | Rubber (R), Seal           | 1.   |         |
|     | 2244 87 195  | Rubber (L), Seal           | ï    |         |
| 25  | 2244 87 201  | Globe                      | 2    |         |
| 26  | 2244 87 206  | Cord                       | 2    |         |
| 27  | 99701 2080   | Bulb                       | 1    |         |

| No. | Part Number | Description             | Q'ty | Remarks |  |
|-----|-------------|-------------------------|------|---------|--|
| 28  | 99773 0420  | Screw. Side Marker Lamp | 4    |         |  |
|     | 99906 0400  | Nut                     | 4    |         |  |