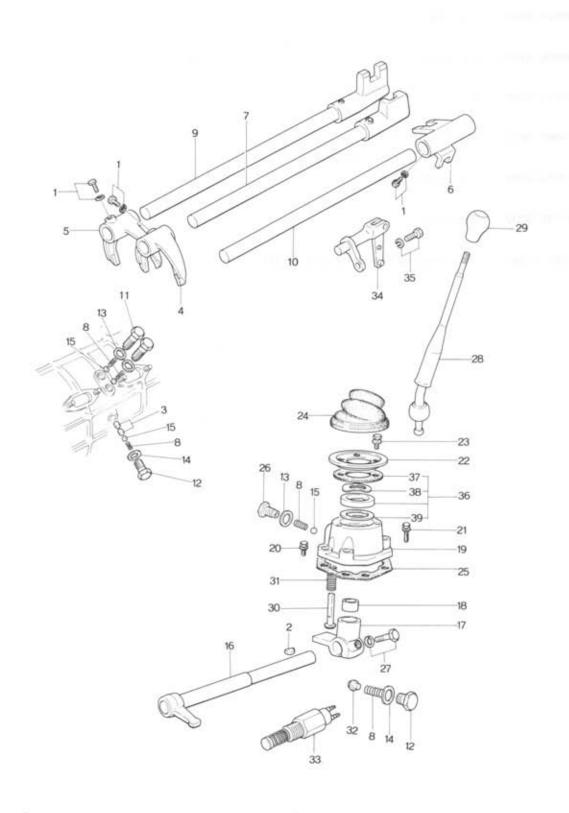

Number | Description                                      | Q'ty | Remarks |
|-----|-------------|--------------------------------------------------|------|---------|
| 36  | 99573 3500  | Ring, Snap                                       | 1    |         |
| 37  | 99606 33070 | Bearing, Ball                                    | 1    |         |
| 38  | 99611 1500  | Ball, Steel                                      | 1    |         |
| 39  | 99963 6910  | Shim, Adjust (t = 0.1)                           | 2    |         |
|     | 99963 6930  | Shim, Adjust (t = 0.3) Selective use             | 1    |         |
| 40  | 99978 3200  | Washer, Lock                                     | 1    |         |
| 41  | 0881 22 297 | Clip, Ball Bearing (Included in Fig. No. 2 & 24) | 1    |         |







| No. | Part Number  | Descr                   | iption Q'ty | Remarks |  |
|-----|--------------|-------------------------|-------------|---------|--|
| 1   | 0118 17 313  | Screw, Shift Fork & Rod | 3           |         |  |
|     | 99971 0601   | Washer, Spring          | 3           |         |  |
| 2   | 0111 17 323  | Key, Control Lever      | 1 1         |         |  |
| 3   | 0114 17 351  | Pin, Interlock          | 2           |         |  |
| 4   | 1853 17 402  | Fork, Shift (1st & 2nd) | 1-1         |         |  |
| 5   | 1853 17 404  | Fork, Shift (3rd & 4th) | 1 -         |         |  |
| 6   | 1853 17 406  | Fork, Shift (Reverse)   | 1           |         |  |
| 7   | 1853 17 410  | Rod, Shift (1st & 2nd)  | -1-         |         |  |
| 8   | 0103 17 411  | Spring, Cap