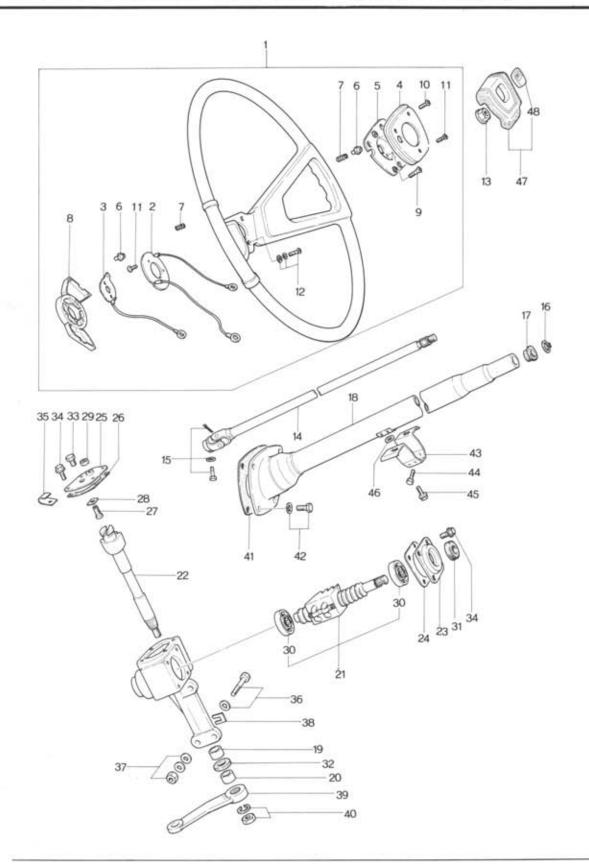

#### Chassis Parts

| 25     | Propeller Shaft ····                         | 86  | 87 ~ 88   |
|--------|----------------------------------------------|-----|-----------|
| 26     | Rear Axle ·····                              | 89  | 90 ~ 91   |
| 26     | Rear Brake                                   | 92  | 93~ 95    |
| 27     | Driving                                      | 96  | 97~ 99    |
| 28     | Rear Suspension                              | 100 | 101 ~ 102 |
| 32     | Steering System (Wheel & Gear)               | 103 | 104 ~ 107 |
| 32     | Steering System (Rod)                        | 108 | 109 ~ 110 |
| 33     | Front Axle                                   | 111 | 112~114   |
| 34     | Front Suspension                             | 115 | 116 ~ 119 |
| 34     | Front Suspension (Stabilizer)                | 120 | 121       |
| 38     | Main Frame ····                              | 122 | 123       |
| 39     | Engine & T/mission Support                   | 124 | 125       |
| 40     | Exhaust System                               | 126 | 127 ~ 128 |
| 41     | Accelerator Control System                   | 129 | 130       |
| 3.42   | Fuel Tank & Piping                           | 131 | 132 ~ 135 |
| 1.43   | Clutch & Brake Pedal ·····                   | 136 | 137 ~ 138 |
| 41     | Clutch Release & Master Cylinder (Manual)    | 139 | 140 ~ 141 |
| 3.49   | Tandem Master Cylinder & Vacuum Power Assist | 142 | 143 ~ 144 |
| 3 . 45 | Brake Piping                                 | 145 | 146 ~ 148 |
| 44     | Parking Brake System                         | 149 | 150 ~ 152 |
| 46     | Change Control (Automatic)                   | 153 | 154 ~ 155 |