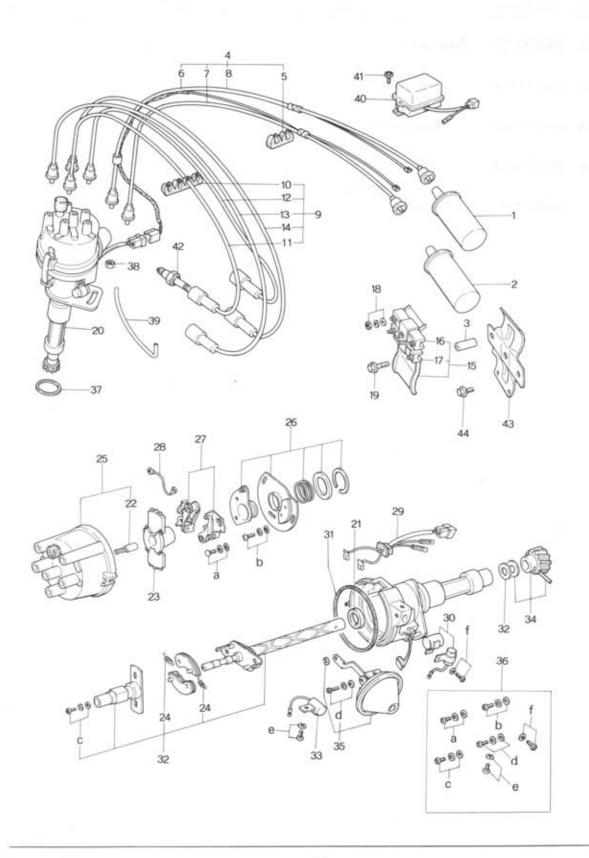

### EMISSION CONTROL SYSTEM

| No. | Part Number | Description                   | Q'ty | Remarks |
|-----|-------------|-------------------------------|------|---------|
| 37  | 0208 66 949 | Pad, Protector - Valve Wiring | 1    |         |
| 38  | 99709 0108  | Band, Valve Wiring            | 1    |         |

| No. | Part Number  | Description              | Q'ty | Remarks       |  |
|-----|--------------|--------------------------|------|---------------|--|
| 1   | 1757 14 020  | Adjuster, Chain          | 1    | (64) :::::::: |  |
| 2   | 0823 14 130  | Adjuster                 | 1    |               |  |
| 3   | 0823 14 131  | Spring                   | 1-1  |               |  |
| 4   | 1757 14 132  | Body                     | 1    |               |  |
| 5   | 0839 14 133  | Plate, Guide             | -1   |               |  |
|     |              |                          |      |               |  |
| 6   | 99906 0600   | Nut, Chain Adjuster      | 2    |               |  |
|     | 99971 0600   | Washer, Spring           | 2    |               |  |
| 7   | 99922 1200   | Nut, Oil Pump Drive Gear |      |               |  |
|     | 99979 1200   | Washer, Tab              | 1:   |               |  |
|     |              |                          |      |               |  |
| 8   | 1757 14 100  | Pump, Oil                | 1    |               |  |
| 9   | 1757 14 112  | Shaft, Oil Pump          | - 1  |               |  |
| 10  | 0810 14 113  | Ring, Snap               | 1    |               |  |
| 11  | 0839 14 117  | Bolt, Lock               | 1    |               |  |
| 12  | 0820 14 118C | Plate, Middle - Oil Pump | 1    |               |  |
| 13  | 0839 14 119B | Кеу                      | 3    |               |  |
| 14  | 0820 23 882A | Rotor Set, Oil Pump      | 2    |               |  |
|     |              |                          |      |               |  |
| 15  | 99806 0618   | Bolt, Oil Pump           | 4    |               |  |
|     |              |                          |      |               |  |

| _ | No. | Part Number  | Description            | Q'ty | Remarks |
|---|-----|--------------|------------------------|------|---------|
|   |     | 99952 0600   | Washer, Plain          | 4    |         |
|   |     | 99971 0600   | Washer, Spring         | 4    |         |
|   | 16  | 0839 14 141A | Gear, Drive - Oil Pump | == 1 |         |
|   | 17  | 0839 14 142  | Chain                  | 1    |         |
|   | 18  | 0866 14 160E | Strainer, Oil          | 1    |         |
|   | 19  | 0810 14 171  | Gasket, Oil Strainer   | 1    |         |
|   | 20  | 99806 0614   | Bolt, Oil Strainer     | 2    |         |
|   |     | 99971 0600   | Washer, Spring         | 2    |         |
|   | 21  | 0820 14 250D | Regulator, Pressure    | 1    |         |
|   |     |              |                        |      |         |
|   | 22  | 0839 14 300  | Filter, Oil            | 1    |         |
|   | 23  | 0839 23 801  | Cover                  | 1    |         |
|   | 24  | 0813 23 802B | Cartridge, Oil Filter  | î    |         |
|   | 25  | 0813 23 803  | Gasket                 | 1    |         |
|   |     |              |                        |      |         |
|   | 26  | 99901 0800   | Nut, Oil Filter        | 2    |         |
|   |     | 99953 0800   | Washer, Plain          | 2    |         |
|   |     | 99971 0800   | Washer, Spring         | 2    |         |
|   | 27  | 99541 01601  | Ring, "O" - Oil Filter | 2    |         |
|   |     |              |                        |      |         |

| No. | Part Number  | Descript                | ion Q'ty                                              | Remarks |  |
|-----|--------------|-------------------------|-------------------------------------------------------|---------|--|
| 28  | 1757 14 600  | Pump, Metering Oil      | *********** <b>1</b>                                  |         |  |
| 29  | 0820 23 832B | Washer, Thrust          | 1                                                     |         |  |
| 30  | 0820 23 833B | Plate, Cam Casing       | The formal law                                        |         |  |
| 31  | 0820 23 834B | Plate, Cam Casing       | 1                                                     |         |  |
| 32  | 99833 0408   | Screw, Cam Casing Plate | 4                                                     |         |  |
|     | 99971 0400   | Washer, Plain           | 4                                                     |         |  |
| 33  | 0820 23 835A | Bearing, Worm           | 1                                                     |         |  |
| 34  | 0730 23 837  | Ring, "O"               | 2                                                     |         |  |
| 35  | 1011 23 837  | Plunger, Sub            | 100                                                   |         |  |
| 36  | 1011 23 838  | Plunger, Differential   | and own proper                                        |         |  |
| 37  | 0730 23 839  | Ring, "O"               |                                                       |         |  |
| 38  | 0820 23 840  | Spring, Plunger         | 1                                                     |         |  |
| 39  | 1011 23 841  | Pin, Control            | and the proceed that                                  |         |  |
| 40  | 0820 23 842  | Сар                     | 1                                                     |         |  |
| 41  | 1757 23 844  | Lever, Control          | 100                                                   |         |  |
| 42  | 0730 23 845  | Plunger                 | T                                                     |         |  |
| 43  | 0820 23 845A | Screw, Adjust           |                                                       |         |  |
| 44  | 0730 23 846  | Bearing, Worm           | $\mathcal{C}^{(i)}$ , which proved $\mathbf{F}_{i+1}$ |         |  |
| 45  | 0820 23 847A | Nut, Adjust Screw       | Wiles and positive                                    |         |  |
| 46  | 0820 23 848A | Spring, Return          | ili kan mujua garanga pada                            |         |  |
|     |              |                         |                                                       |         |  |

| No. | Part Number  | Descripti                       | on Q'ty         | Remarks | _ |
|-----|--------------|---------------------------------|-----------------|---------|---|
| 47  | 2090 23 853  | Nut, Push                       | 1               |         |   |
| 48  | 0730 23 854  | Ring, "V"                       | 1               |         |   |
| 49  | 99907 0600   | Nut, Control Lever              | 1               |         |   |
|     | 99971 0600   | Washer, Spring                  | 1               |         |   |
|     |              |                                 |                 |         |   |
| 50  | 1757 14 611  | Gasket, Metering Oil Pump       | 1               |         |   |
| 51  | 99806 0618   | Bolt                            | 2               |         |   |
|     | 99953 0600   | Washer, Plain                   | 2               |         |   |
|     | 99971 0600   | Washer, Spring                  | 2               |         |   |
| 52  | 0820 14 620A | Shaft, Driven Gear              | - 1             |         |   |
| 53  | 0813 14 623  | Pin, Driven Gear                | 1               |         |   |
| 54  | 0820 14 625A | Gear, Driven                    | 1               |         |   |
| 55  | 0813 14 641  | Clip, Metering Oil Tube         | 4               |         |   |
| 56  | 1757 14 651  | Rod, Connecting                 | 1               |         |   |
| 57  | 99953 0400   | Washer, Plain                   | . 1             |         |   |
| 58  | 99221 1212   | Pin, Split                      | 2               |         |   |
| 59  | 99576 0800   | Ring, Snap - Driven Gear Shaft  | 2               |         |   |
| 60  | 1757 14 652  | Shim, Metering Adjust (t = 1.0) | 1               |         |   |
|     | 1757 14 653  | Shim, Metering Adjust (t = 2.0) | Selective use 1 |         |   |
|     | 1757 14 654  | Shim, Metering Adjust (t = 3.0) | 1               |         |   |

# OIL PUMP A

| No. | Part Number | Description                           | Q'ty | Remarks |
|-----|-------------|---------------------------------------|------|---------|
| 61  | 1757 14 660 | Tube, Metering Oil                    | 1    |         |
| 62  | 1757 14 670 | Tube, Metering Oil                    | 1    |         |
| 63  | 1757 14 680 | Valve, Check                          | 2    |         |
| 64  | 1011 14 683 | Clip, Metering Oil Tube + Check Valve | 2    |         |
| 65  | 0810 18 276 | Shim, Adjust (t = 0.6)                | 2    |         |
|     | 0810 18 277 | Shim, Adjust (t = 0.3)                | 2    |         |