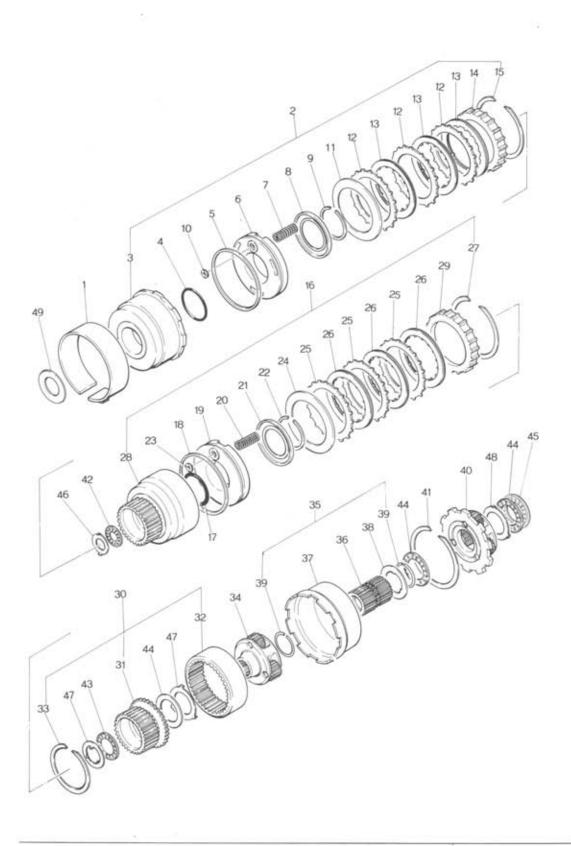

#### **Engine Parts**

| 10      | Rotor Housing                                      | 1  | 2~   | 8  |
|---------|----------------------------------------------------|----|------|----|
| 10.11   | Rotor                                              | 9  | 10 ~ | 13 |
| 13      | IN. Manifold & Thermal Reactor                     | 14 | 15~  | 16 |
| 13 . 23 | Carburettor                                        | 17 | 18   |    |
| 13 . 23 | Air Cleaner                                        | 19 | 20   |    |
| 13      | Starting Assist System                             | 21 | 22   |    |
| 13      | Emission Control System                            | 23 | 24 ~ | 26 |
| 14      | Oil Pump ·····                                     | 27 | 28 ~ | 32 |
| 14 . 15 | Cooling System                                     | 33 | 34 ~ | 38 |
| 16      | Clutch (Manual)                                    | 39 | 40 ~ | 41 |
| 17      | Manual T/mission (Case)                            | 42 | 43~  | 45 |
| 17      | Manual T/mission (Gear)                            | 46 | 47 ~ | 49 |
| 17      | Manual T/mission (Change Controls)                 | 50 | 51 ~ | 53 |
| 18 . 24 | Distributor                                        | 54 | 55 ~ | 57 |
| 18 . 24 | Alternator                                         | 58 | 59 ~ | 60 |
| 18 . 24 | Starter & Battery                                  | 61 | 62 ~ | 64 |
| 19      | Automatic T/mission (Converter, Oil Pump & Piping) | 65 | 66 ~ | 68 |
| 19      | Automatic T/mission (Case & Main Control)          | 69 | 70 ~ | 73 |
| 19      | Automatic T/mission (Clutch & Planetary Gear)      | 74 | 75 ~ | 79 |
| 19      | Automatic T/mission (Low, Reverse & Governor)      | 80 | 81 ~ | 83 |
| 19      | Automatic T/mission (Manual Linkage)               | 84 | 85   |    |