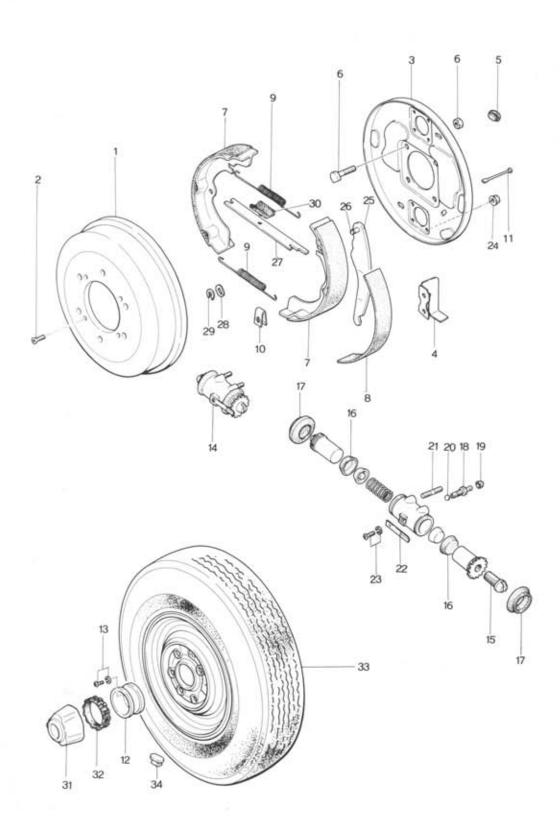

#### Chassis Parts

| 25     | Propeller Shaft ····                         | 86  | 87 ~ 88   |
|--------|----------------------------------------------|-----|-----------|
| 26     | Rear Axle ·····                              | 89  | 90 ~ 91   |
| 26     | Rear Brake                                   | 92  | 93~ 95    |
| 27     | Driving                                      | 96  | 97~ 99    |
| 28     | Rear Suspension                              | 100 | 101 ~ 102 |
| 32     | Steering System (Wheel & Gear)               | 103 | 104 ~ 107 |
| 32     | Steering System (Rod)                        | 108 | 109 ~ 110 |
| 33     | Front Axle                                   | 111 | 112~114   |
| 34     | Front Suspension                             | 115 | 116 ~ 119 |
| 34     | Front Suspension (Stabilizer)                | 120 | 121       |
| 38     | Main Frame ····                              | 122 | 123       |
| 39     | Engine & T/mission Support                   | 124 | 125       |
| 40     | Exhaust System                               | 126 | 127 ~ 128 |
| 41     | Accelerator Control System                   | 129 | 130       |
| 3.42   | Fuel Tank & Piping                           | 131 | 132 ~ 135 |
| 1.43   | Clutch & Brake Pedal ·····                   | 136 | 137 ~ 138 |
| 41     | Clutch Release & Master Cylinder (Manual)    | 139 | 140 ~ 141 |
| 3.49   | Tandem Master Cylinder & Vacuum Power Assist | 142 | 143 ~ 144 |
| 3 . 45 | Brake Piping                                 | 145 | 146 ~ 148 |
| 44     | Parking Brake System                         | 149 | 150 ~ 152 |
| 46     | Change Control (Automatic)                   | 153 | 154 ~ 155 |