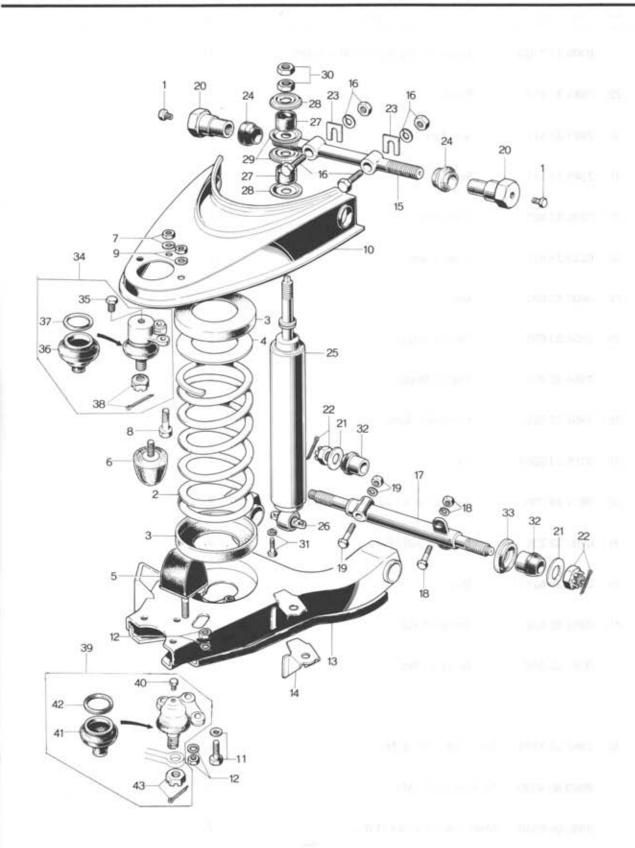

#### Chassis Parts

| 25     | Propeller Shaft ····                         | 86  | 87 ~ 88   |
|--------|----------------------------------------------|-----|-----------|
| 26     | Rear Axle ·····                              | 89  | 90 ~ 91   |
| 26     | Rear Brake                                   | 92  | 93~ 95    |
| 27     | Driving                                      | 96  | 97~ 99    |
| 28     | Rear Suspension                              | 100 | 101 ~ 102 |
| 32     | Steering System (Wheel & Gear)               | 103 | 104 ~ 107 |
| 32     | Steering System (Rod)                        | 108 | 109 ~ 110 |
| 33     | Front Axle                                   | 111 | 112~114   |
| 34     | Front Suspension                             | 115 | 116 ~ 119 |
| 34     | Front Suspension (Stabilizer)                | 120 | 121       |
| 38     | Main Frame ····                              | 122 | 123       |
| 39     | Engine & T/mission Support                   | 124 | 125       |
| 40     | Exhaust System                               | 126 | 127 ~ 128 |
| 41     | Accelerator Control System                   | 129 | 130       |
| 3.42   | Fuel Tank & Piping                           | 131 | 132 ~ 135 |
| 1.43   | Clutch & Brake Pedal ·····                   | 136 | 137 ~ 138 |
| 41     | Clutch Release & Master Cylinder (Manual)    | 139 | 140 ~ 141 |
| 3.49   | Tandem Master Cylinder & Vacuum Power Assist | 142 | 143 ~ 144 |
| 3 . 45 | Brake Piping                                 | 145 | 146 ~ 148 |
| 44     | Parking Brake System                         | 149 | 150 ~ 152 |
| 46     | Change Control (Automatic)                   | 153 | 154 ~ 155 |