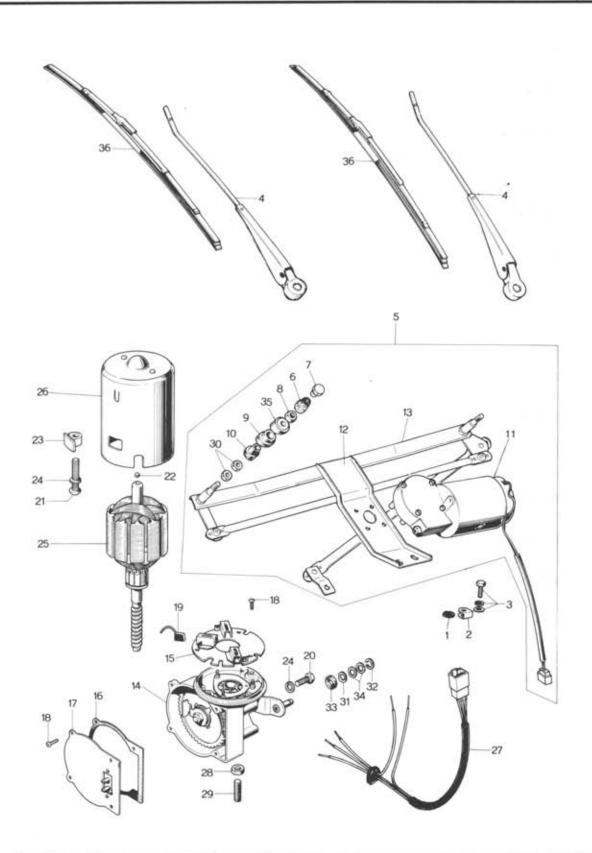

# 66 ELECTRIC EQUIPMENT (BODY)

| No. | Part Number  | Description                 | Q*ty          | Remarks |
|-----|--------------|-----------------------------|---------------|---------|
| 45  | 1011 67 560A | Unit, Central Control       | 1             |         |
| 46  | 1011 67 562  | Unit, Flasher               | 1             |         |
| 47  | 0866 67 716  | Cover                       | 1             |         |
| 48  | 0866 67 717  | Bush                        | 4             |         |
| 49  | 0866 67 718  | Screw                       | 2             |         |
|     | 99952 0500   | Washer, Plain               | 2             |         |
|     | 99971 0500   | Washer, Spring              | 2             |         |
| 50  | 0866 67 619  | Relay                       | 4             |         |
|     |              |                             |               |         |
| 51  | 99940 0600   | Nut, Central Control Unit   | 3             |         |
|     | 99952 0618   | Washer, Plain               | 3             |         |
| 52  | 99794 0530   | Screw, Central Control Unit | 3             |         |
|     | 99952 0500   | Washer, Plain               | 3             |         |
| 53  | 1078 67 800  | Relay, Choke                | 1             |         |
| 54  | 99849 0512   | Screw, Choke Relay          | - : = ī - : : |         |
|     | 99952 0500   | Washer, Plain               | 1-            |         |
|     | 99971 0500   | Washer, Spring              | 1             |         |
| 55  | 0862 67 880  | Relay, Ignition Coil 4 Term | 1             |         |
| 56  | 99849 0512   | Screw, Ignition Coil Relay  | 1             |         |
|     | 99952 0500   | Washer, Plain               | .1            |         |

### ELECTRIC EQUIPMENT (BODY) 66 67

| No. | Part Number | Description             | Q'ty | Remarks |
|-----|-------------|-------------------------|------|---------|
|     | 99971 0500  | Washer, Spring          | 1    |         |
| a   | 0208 66 683 | Protector, Cord         | 1    |         |
| b   | 0208 66 949 | Pad, Protector          | 20   |         |
| С   | 1011 67 911 | Clip, Wire Harness      | 5    |         |
| d   | 1011 67 912 | Clip, Wire Harness      | 9    |         |
| е   | 0305 67 994 | Supporter, Wire Harness | 2    |         |
| f   | 99276 1006  | Clip, Wire Harness      | 1    |         |
| g   | 99276 1206  | Clip, Wire Harness      | 1    |         |
| h   | 99279 0833  | Clip, Wire Harness      | 2    |         |
| i   | 99279 1105  | Clip, Wire Harness      | 1    |         |
| j   | 99682 1001  | Protector, Cord         | 2    |         |
| k   | 99682 2001  | Protector, Cord         | 2    |         |
| 1   | 99684 1000  | Protector, Cord         | 2    |         |
| m   | 99709 0108  | Band                    | 7    |         |
| n   | 99681 1501  | Protector               | 1    |         |

### 66 87 WINDSHIELD WIPER