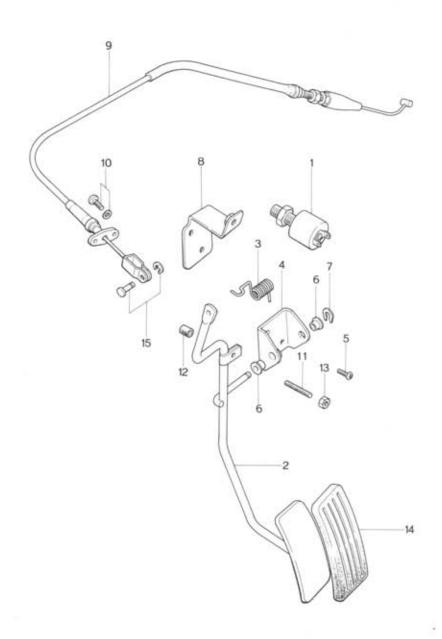

19  | 1854 40 500€ | Silencer, Main                   | 1    |         |  |
|   | 20  | 2090 40 508A | Joint, Rubber Silencer           | 1    |         |  |
|   | 21  | 1854 40 600A | Silencer, Pre                    | 1    |         |  |
|   | 22  | 1854 40 810A | Protector No. 1                  | 1    |         |  |
|   | 23  | 1854 40 821  | Protector No. 2                  | 1    |         |  |
|   | 24  | 1854 40 830  | Protector No. 3                  | 1    |         |  |
|   | 25  | 1114 40 850B | Band, Protector                  | 3    |         |  |
|   | 26  | 99796 0616   | Bolt, Protector Band             | 14   |         |  |
|   |     | 99952 0618   | Washer, Plain                    | 14   |         |  |

#### ACCLERATOR CONTROL SYSTEM



### A ACCLERATOR CONTROL SYSTEM



#### ACCLERATOR CONTROL SYSTEM 4



| No. | Part Number  | Description                      | Q'ty | Remarks |
|-----|--------------|----------------------------------|------|---------|
| 1   | 2691 18 660  | Switch, Kick Down (Automatic)    | 1    |         |
| 2   | 1854 41 610A | Pedal, Accel.                    | 1    |         |
| 3   | 2158 41 619  | Spring                           | 1    |         |
| 4   | 0305 41 641  | Retainer, Accel. Rod             | 1    |         |
| 5   | 99786 0616   | Screw, Tapping - Retainer        | 2    |         |
| 6   | 0259 41 644  | Bush                             | 2    |         |
| 7   | 99575 0600   | Ring, Retaining                  | 1    |         |
| 8   | 1856 41 650  | Retainer, Accel. Rod (Automatic) | 1    |         |
| 9   | 1854