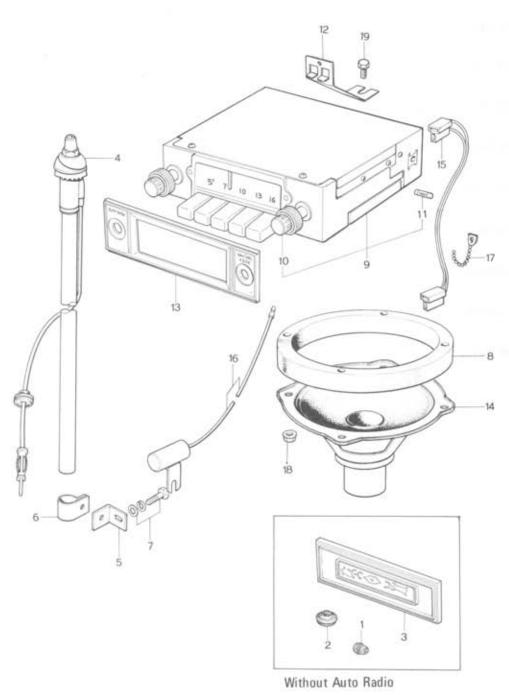

EN WASHER 66 87

| No. | Part Number  | Description    | Q'ty | Remarks |  |
|-----|--------------|----------------|------|---------|--|
| 1   | 0259 66 900A | Nozzle, Washer | 1    |         |  |
| 2   | 0259 66 905  | Gasket         | 1    |         |  |
| 3   | 0317 67 480  | Tank           | 1    |         |  |
| 4   | 1011 67 515  | Clip           | 1    |         |  |
| 5   | 0866 67 521  | Bracket        | 1    |         |  |
| 6   | 99786 0612   | Bolt, Bracket  | 2    |         |  |
| 7   | 0727 87 992  | Сар            | 1    |         |  |
| 8   | 0305 87 993  | Pump           | 1    |         |  |
| 9   | 0727 87 994  | Gasket         | 1    |         |  |
| 10  | 0727 87 995  | Plate          | 1    |         |  |
| 11  | 99335 04185  | Pipe           | 1    |         |  |





| No. | Part Number  | Description                       | Q'ty | Remarks |
|-----|--------------|-----------------------------------|------|---------|
| 1   | 0118 56 242B | Plug, Hole                        | 1    |         |
| 2   | 0222 66 911  | Cover, Antenna Without Auto Radio | 1    |         |
| 3   | 0398 68 875  | Ornament                          | 1    |         |
|     |              |                                   |      |         |
|     | 1854 66 870  | Auto Radio (AM)                   | 1    |         |
|     | 1857 66 870  | Auto Radio (AM/FM)                | 1    |         |
| 4   | 0617 66 534  | Antenna                           | 1    |         |
| 5   | 0617 66 535  | Bracket No. 1, Antenna            | 1    |         |
| 6   | 0617 66 536  | Bracket No. 2,