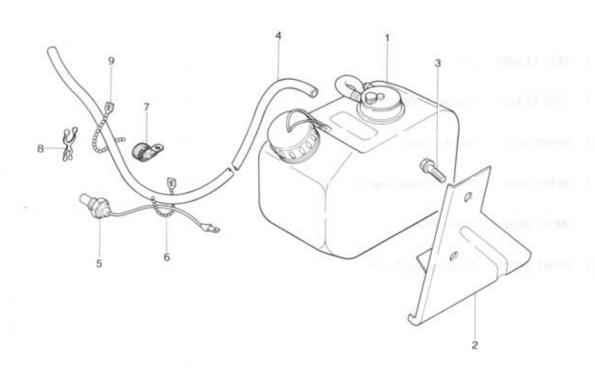

## FRONT SUSPENSION (STABILIZER)

### FRONT SUSPENSION (STABILIZER) 34

| No. | Part Number | Description        | Q'ty | Remarks |
|-----|-------------|--------------------|------|---------|
| 1   | 1854 34 151 | Bar, Stabilizer    | 1    |         |
| 2   | 0603 34 153 | Bush, Rubber       | 8    |         |
| 3   | 0603 34 155 | Plate, Stabilizer  | 2    |         |
| 4   | 0603 34 156 | Rubber, Stabilizer | 2    |         |
| 5   | 99805 0830  | Bolt, Plate        | 4    |         |
|     | 99971 0800  | Washer, Spring     | 4    |         |
| 6   | 0603 34 157 | Bolt, Stabilizer   | 2    |         |
| 7   | 0603 34 158 | Spacer             | 2    |         |
| 8   | 0187 34 776 | Retainer           | 8    |         |
| 9   | 0187 34 777 | Washer, Centering  | 4    |         |
| 10  | 99921 1000  | Nut                | 2    |         |
|     | 99922 1000  | Nut                | 2    |         |

## MOISSIM MAIN FRAME 38

| No. | Part Number  | Description                | Q'ty | Remarks |
|-----|--------------|----------------------------|------|---------|
| 1   | 1854 38 010F | Frame, Main                | 1    |         |
| 2   | 1854 38 200  | Member, Cross              | 1    |         |
|     |              |                            |      |         |
| 3   | 1854 38 810  | Protector, Oil Pan         | 1    |         |
| 4   | 99786 0816   | Screw, Tapping - Protector | 2    |         |
|     | 99940 0800   | Nut                        | 2    |         |
|     | 99952 0822   | Washer, Plain              | 2    |         |
| 5   | 1854 38 851  | Insulator                  | 1    |         |
| 6   | 99796 0612   | Bolt                       | 2    |         |
| 7   | 1854 38 910  | Cushion                    | 2    |         |
| 8   | 1854 38 920  | Insulator                  | 6    |         |
| 9   | 1854 38 930  | Cushion                    | 4    |         |
| 10  | 0603 53 981B | Bolt, Mount Set            | 6    | 40) in  |
| 11  | 99221 2015   | Pin, Split                 | 6    |         |
|     | 99903 0800   | Nut                        | 6    |         |
|     | 99951 1030   | Washer                     | 6    |         |

#### ENGINE & T/MISSION SUPPORT

#### ENGINE & T/MISSION SUPPORT 39

| No. | Part Number  | Description                  | Q'ty | Remarks |
|-----|--------------|------------------------------|------|---------|
| 1   | 1011 39 021B | Bracket, Engine              | 1    |         |
| 2   | 99921 1000   | Nut, Engine Bracket          | 4    |         |
|     | 99971 1000   | Washer, Spring               | 4    |         |
| 3   | 1668 39 040C | Rubber, Engine Mounting      | 2    |         |
| 4   | 99921 1000   | Nut, Engine Mounting Rubber  | 4    |         |
|     | 99951 1030   | Washer, Plain                | 4    |         |
|     | 99971 1000   | Washer, Spring               | 4    |         |
| 5   | 1668 39 045A | Casing, Stopper              | 2    |         |
| 6   | 1011 39 340A | Rubber, Mounting             | 1    |         |
| 7   | 99276 1208   | Clip, Mounting Rubber        | 1    |         |
| 8   | 99801 0820   | Bolt, Mounting Rubber        | 2    |         |
|     | 99952 0800   | Washer, Plain                | 2    |         |
|     | 99971 0800   | Washer, Spring               | 2    |         |
| 9   | 1854 39 380  | Member, Mounting - T/Mission | 1    |         |
| 10  | 99921 1000   | Nut, Mounting Member         | 4    |         |
|     | 99951 1030   | Washer, Plain                | 4    |         |
|     | 99971 1000   | Washer, Spring               | 4    |         |