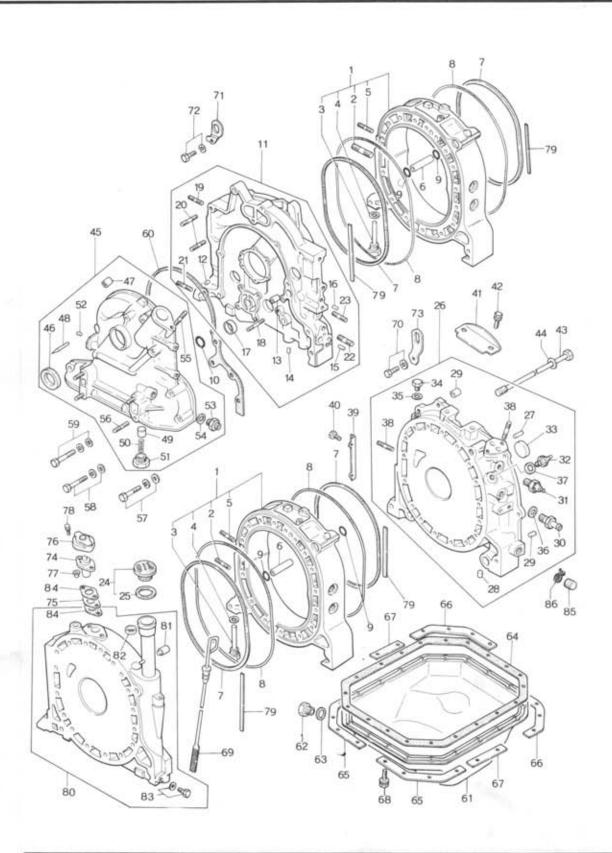

| No. | Part Number  | Description               | Q'ty       | Remarks    | 400 |
|-----|--------------|---------------------------|------------|------------|-----|
| 1   | 1757 10 100A | Housing, Rotor            | 2          | ANGAR SOME |     |
| 2   | 0839 10 105  | Stud                      | 4          |            |     |
| 3   | 1757 10 120  | Nozzle, Air               | 4          |            |     |
| 4   | 99564 1400   | Gasket                    | 4          |            |     |
| 5   | 99851 0822A  | Stud                      | 2          |            |     |
| 6   | 1757 10 111  | Dowel, Tubular            | 4          |            |     |
| 7   | 1757 10 171A | Ring, Square              | 4          |            |     |
| 8   | 0813 10 172  | Ring, "O" - Outer         | 4          |            |     |
| 9   | 0813 10 173  | Ring, "O" - Tubular Dowel | 4          |            |     |
| 10  | 0813 10 174  | Ring, "O" - Front Cover   |            |            |     |
|     |              |                           |            |            |     |
| 11  | 1757 10 200C | Housing, Front            | the Permis |            |     |
| 12  | 0839 10 203  | Pin, Dowel                | 1          |            |     |
| 13  | 2329 10 204  | Dowel, Tubular            | 2          |            |     |
| 14  | 0839 10 205  | Plug, Blind               | 3          |            |     |
| 15  | 1757 10 206A | Plug, Blind               |            |            |     |
| 16  | 1757 10 207  | Plug, Blind               | 1          |            |     |
| 17  | 99306 3000   | Plug, Blind - Water       | 3          |            |     |
| 18  | 99852 0660   | Stud                      | 2          |            |     |
|     |              | Stud                      |            |            |     |

| No. | Part Number  | Description          | Q'ty | Remarks |
|-----|--------------|----------------------|------|---------|
| 19  | 99852 0822A  | Stud, IN. Manifold   | 2    |         |
| 20  | 1757 10 208  | Stud, Water Pump     | 4    |         |
| 21  | 99852 1016   | Stud                 | 1    |         |
| 22  | 99859 1220A  | Stud, Mounting       | 1    |         |
| 23  | 99859 1225A  | Stud                 |      |         |
|     |              |                      |      |         |
| 24  | 0324 10 250  | Cap, Oil Filler      | 1    |         |
| 25  | 0324 10 252  | Gasket               | 1    |         |
|     |              |                      |      |         |
| 26  | 1757 10 300A | Housing, Rear        | 1    |         |
| 27  | 0839 10 203  | Pin, Knock - Gear    | 1    |         |
| 28  | 0839 10 205  | Plug, Blind          | 1    |         |
| 29  | 1757 10 309  | Pin, Tubular         | 2    |         |
| 30  | 0866 10 320A | Joint, Hose          | 1    |         |
| 31  | 0866 18 501A | Switch, Oil Pressure | - 1  |         |
| 32  | 1757 18 510  | Gauge Unit, Heat     | -1   |         |
| 33  | 99306 3000   | Plug, Blind - Water  | 5    |         |
| 34  | 99511 1200   | Plug                 | 1    |         |
| 35  | 99562 1200   | Gasket, Plug         | 1    |         |
| 36  | 99562 1600   | Gasket, Hose Joint   | 1    |         |

| No. | Part Number  | Descrip                    | tion Q'ty      | Remarks     |  |
|-----|--------------|----------------------------|----------------|-------------|--|
| 37  | 99564 0800   | Gasket, Heat Gauge Unit    |                |             |  |
| 38  | 99852 0822A  | Stud, IN. Manifold & Oil F | Filler 4       |             |  |
|     |              |                            |                |             |  |
| 39  | 1757 10 305  | Cover, Dust                | 1              |             |  |
| 40  | 99796 0610   | Bolt, Dust Cover           | 2              |             |  |
| 41  | 1757 10 351  | Cover, Dust                | 100            |             |  |
| 42  | 99796 0816   | Bolt, Dust Cover           | 2              |             |  |
| 43  | 1757 10 451  | Bolt, Tension              | 18             |             |  |
|     | 1757 10 452  | Bolt, Tension              | - 1            |             |  |
| 44  | 0839 10 455  | Washer, Seal               | 19             |             |  |
|     |              |                            |                |             |  |
| 45  | 1757 10 600B | Cover, Front               | 1              |             |  |
| 46  | 0820 10 605  | Oil Seal                   | 1              |             |  |
| 47  | 1757 10 609  | Pin, Spring                |                |             |  |
| 48  | 0820 10 631B | Pin, Top Indicator         | 1              |             |  |
| 49  | 0839 14 115  | Plunger, Press             | 1 -            |             |  |
| 50  | 0839 14 273A | Spring, Press Plunger      |                |             |  |
| 51  | 0839 14 274  | Plug, Press Plunger        | 1              |             |  |
| 52  | 99307 0600   | Plug, Blind                | , 2            |             |  |
| 53  | 99384 1200   | Joint, Union               | - A lift 1 ==1 | ritolli seo |  |

| No. | Part Number  | Descri              | ption Q'ty | Remarks |
|-----|--------------|---------------------|------------|---------|
| 54  | 99562 1600   | Gasket, Union Joint | 1          |         |
| 55  | 99851 0612A  | Stud, Distributor   | 1          |         |
| 56  | 99855 1020   | Stud, Mounting      | 4          |         |
|     |              |                     |            |         |
| 57  | 99801 0840   | Bolt, Front Cover   | 3          |         |
|     | 99952 0800   | Washer, Plain       | 3          |         |
|     | 99971 0800   | Washer, Spring      | 3          |         |
| 58  | 99801 0865   | Bolt, Front Cover   | 2          |         |
|     | 99952 0800   | Washer, Plain       | 2          |         |
|     | 99971 0800   | Washer, Spring      | 2          |         |
| 59  | 99801 0875   | Bolt, Front Cover   | ī          |         |
|     | 99952 0800   | Washer, Plain       | 1 -        |         |
|     | 99971 0800   | Washer, Spring      | 1          |         |
| 60  | 1757 10 641  | Gasket, Front Cover | i i        |         |
|     |              |                     |            |         |
| 61  | 1757 10 700B | Pan, Oil            | 1          |         |
| 62  | 99511 1400   | Plug, Drain         | 1          |         |
| 63  | 99562 1400   | Gasket              | 1          |         |
|     |              |                     |            |         |
| 64  | 1757 10 711  | Gasket, Oil Pan     | 1          |         |

| No. | Part Number | Description                        | Q'ty | Remarks | (10) |
|-----|-------------|------------------------------------|------|---------|------|
| 65  | 0839 10 721 | Stiffener                          | 2    |         |      |
| 66  | 1757 10 722 | Stiffener                          | 2    |         |      |
| 67  | 1757 10 723 | Stiffener                          | 2    |         |      |
| 68  | 99806 0616  | Bolt, Oil Pan                      | 22   |         |      |
|     | 99971 0600  | Washer, Spring                     | 22   |         |      |
| 69  | 0866 10 830 | Gauge, Oil Level                   | 1    |         |      |
| 70  | 1757 10 845 | Bolt, Rear Housing + Engine Hanger | 1    |         |      |
|     | 99971 1000  | Washer, Spring                     | 1    |         |      |
| 71  | 1757 10 861 | Hanger, Engine                     | 1    |         |      |
| 72  | 99801 0816  | Bolt, Engine Hanger                | 111  |         |      |
|     | 99952 0800  | Washer, Plain                      | 1    |         |      |
| 73  | 1757 10 862 | Hanger, Engine                     | 1    |         |      |
| 74  | 1663 18 920 | Senser, Thermo                     | 1    |         |      |
| 75  | 2329 18 922 | Insulator, Thermo Senser           | Ĩ    |         |      |
| 76  | 2329 18 923 | Cover, Thermo Senser               | 1    |         |      |
| 77  | 2329 18 924 | Washer, Insulator                  | 2    |         |      |
| 78  | 99801 0825  | Bolt, Thermo Senser                | 2    |         |      |
|     | 99952 0800  | Washer, Plain                      | 2    |         |      |
|     | 99971 0800  | Washer, Spring                     | 2    |         |      |
| 79  | 0866 23 025 | Protector, "O" Ring                | 4    |         |      |

| No. | Part Number  |                               | Description             | Q'ty | Remarks |  |
|-----|--------------|-------------------------------|-------------------------|------|---------|--|
| 80  | 1757 99 105  | Housing, Intermediate         |                         | 1    | not tan |  |
| 81  | 2329 10 417  | Joint, Pipe                   |                         | 1    |         |  |
| 82  | 99305 2800   | Plug, Expansion               |                         | 1    |         |  |
| 83  | 99510 1000   | Plug                          |                         | 4    |         |  |
|     | 99564 1000   | Gasket                        |                         | 1    |         |  |
| 84  | 2329 18 921  | Gasket                        |                         | 2    |         |  |
|     |              |                               |                         |      |         |  |
| 85  | 0864 61 061A | Cover                         |                         | 1    |         |  |
| 86  | 99282 2600   | Band, Hose Without Car Heater |                         | 1 /  |         |  |
|     | 1757 23 200  | Short Engine (Manual)         |                         | 1    |         |  |
|     | 1758 23 200  | Short Engine (Automatic)      |                         | 1    |         |  |
|     |              |                               |                         |      |         |  |
|     | 1758 99 100  | Engine Gasket Set             |                         | 1    |         |  |
|     | 1757 23 040  | Ring Set                      |                         | 1    |         |  |
|     | 1757 10 171A | Ring, "O" - Inner             |                         | 4    |         |  |
|     | 0813 10 172  | Ring, "O" - Outer             |                         | 4    |         |  |
|     | 0813 10 173  | Ring, "O"                     |                         | 4    |         |  |
|     | 0813 10 174  | Ring, "O"                     | Included in 1757 23 040 | 1    |         |  |
|     | 0839 10 455  | Ring, "O"                     |                         | 19   |         |  |
|     | 0813 10 555  | Ring, "O"                     |                         | 1    |         |  |

| No | . Part Number |           | Description | Q'ty | Remarks |
|----|---------------|-----------|-------------|------|---------|
|    | 99541 01601   | Ring, "O" |             | 2    | 1       |
|    | 99541 0240    | Ring, "O" |             | 2    |         |
|    | 99541 0350    | Ring, "O" | New York    | 1    |         |
|    | 1757 10 641   | Gasket    |             | 1    |         |
|    | 1757 10 711   | Gasket    |             | 1    |         |
|    | 1757 13 111   | Gasket    |             | 1    |         |
|    | 1757 13 221   | Gasket    |             | 1    |         |
|    | 1757 13 724   | Packing   |             | 1    |         |
|    | 1757 13 889   | Gasket    |             | 2    |         |
|    | 1757 13 891   | Gasket    |             | 1    |         |
|    | 1757 15 105   | Gasket    |             | 1    |         |
|    | 0820 15 106   | Gasket    |             | 1    |         |
|    |               |           |             |      |         |