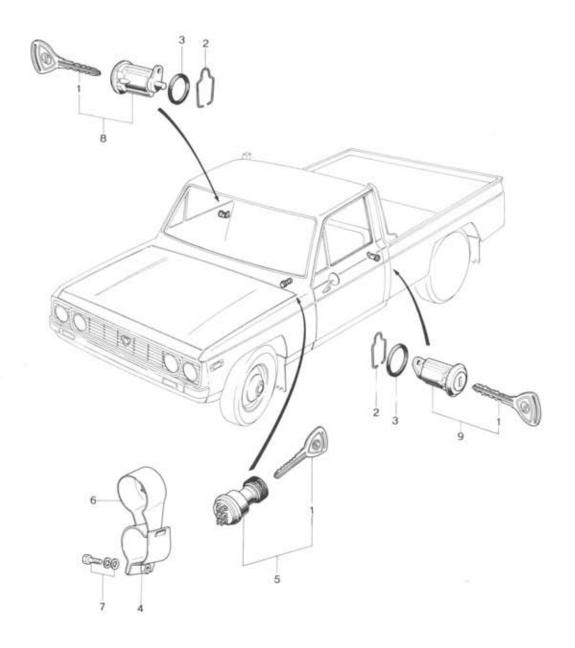

#### **Body Parts**

|         | T. H.                            |     |           |
|---------|----------------------------------|-----|-----------|
| 50      | Bumper & Grille                  | 156 | 157 ~ 159 |
| 52      | Bonnet ·····                     | 160 | 161 ~ 163 |
| 51 ~ 56 | Body Panels (Front)              | 164 | 165 ~ 166 |
| 53 ~ 56 | Body Panels (Side, Floor & Roof) | 167 | 168 ~ 171 |
| 53 . 54 | Ventilator, Glass & Moulding     | 172 | 173 ~ 174 |
| 55 ~ 70 | Dashboard                        | 175 | 176 ~ 182 |
| 57      | Seat                             | 183 | 184 ~ 185 |
| 58 . 59 | Front Side Door (Glass)          | 186 | 187 ~ 189 |
| 58 . 59 | Front Side Door (Lock)           | 190 | 191 ~ 194 |
| 61 . 76 | Car Heater ·····                 | 195 | 196 ~ 198 |
| 65      | Box                              | 199 | 200 ~ 204 |
| 66 . 87 | Lamps (Front Side)               | 205 | 206 ~ 207 |
| 66 . 87 | Lamps (Rear Side) ·····          | 208 | 209 ~ 211 |
| 66 . 67 | Electric Equipment (Body)        | 212 | 213 ~ 217 |
| 66 . 68 | Windshield Wiper                 | 218 | 219 ~ 220 |
| 66 . 87 | Screen Washer                    | 221 | 222       |
| 66      | Auto Radio                       | 223 | 224 ~ 225 |
| 68      | Service Tools                    | 226 | 227 ~ 229 |
| 69      | Attachment                       | 230 | 231       |
| 69      | Top Ceiling & Mat ·····          | 232 | 233 ~ 234 |
| 09      | Key Set                          | 235 | 236       |
|         | INDEX                            |     | 237 ~ 274 |