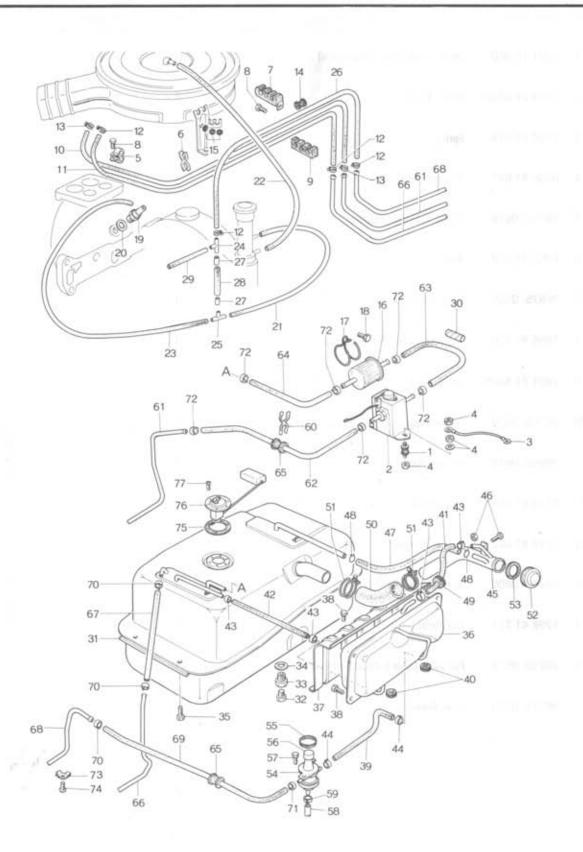

#### Chassis Parts

| 25     | Propeller Shaft ····                         | 86  | 87 ~ 88   |
|--------|----------------------------------------------|-----|-----------|
| 26     | Rear Axle ·····                              | 89  | 90 ~ 91   |
| 26     | Rear Brake                                   | 92  | 93~ 95    |
| 27     | Driving                                      | 96  | 97~ 99    |
| 28     | Rear Suspension                              | 100 | 101 ~ 102 |
| 32     | Steering System (Wheel & Gear)               | 103 | 104 ~ 107 |
| 32     | Steering System (Rod)                        | 108 | 109 ~ 110 |
| 33     | Front Axle                                   | 111 | 112~114   |
| 34     | Front Suspension                             | 115 | 116 ~ 119 |
| 34     | Front Suspension (Stabilizer)                | 120 | 121       |
| 38     | Main Frame ····                              | 122 | 123       |
| 39     | Engine & T/mission Support                   | 124 | 125       |
| 40     | Exhaust System                               | 126 | 127 ~ 128 |
| 41     | Accelerator Control System                   | 129 | 130       |
| 3.42   | Fuel Tank & Piping                           | 131 | 132 ~ 135 |
| 1.43   | Clutch & Brake Pedal ·····                   | 136 | 137 ~ 138 |
| 41     | Clutch Release & Master Cylinder (Manual)    | 139 | 140 ~ 141 |
| 3.49   | Tandem Master Cylinder & Vacuum Power Assist | 142 | 143 ~ 144 |
| 3 . 45 | Brake Piping                                 | 145 | 146 ~ 148 |
| 44     | Parking Brake System                         | 149 | 150 ~ 152 |
| 46     | Change Control (Automatic)                   | 153 | 154 ~ 155 |