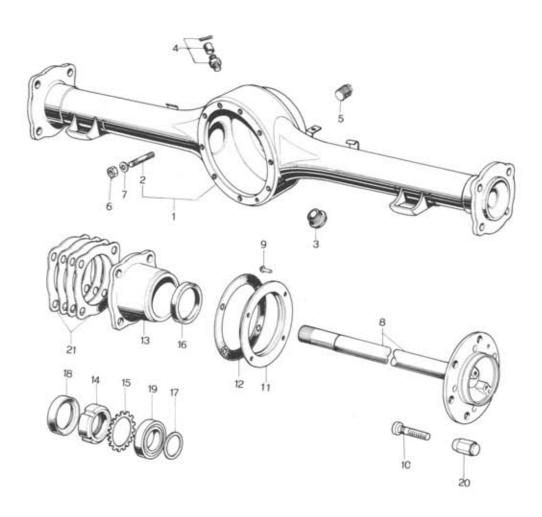

#### Chassis Parts

| 25     | Propeller Shaft ····                         | 86  | 87 ~ 88   |
|--------|----------------------------------------------|-----|-----------|
| 26     | Rear Axle ·····                              | 89  | 90 ~ 91   |
| 26     | Rear Brake                                   | 92  | 93~ 95    |
| 27     | Driving                                      | 96  | 97~ 99    |
| 28     | Rear Suspension                              | 100 | 101 ~ 102 |
| 32     | Steering System (Wheel & Gear)               | 103 | 104 ~ 107 |
| 32     | Steering System (Rod)                        | 108 | 109 ~ 110 |
| 33     | Front Axle                                   | 111 | 112~114   |
| 34     | Front Suspension                             | 115 | 116 ~ 119 |
| 34     | Front Suspension (Stabilizer)                | 120 | 121       |
| 38     | Main Frame ····                              | 122 | 123       |
| 39     | Engine & T/mission Support                   | 124 | 125       |
| 40     | Exhaust System                               | 126 | 127 ~ 128 |
| 41     | Accelerator Control System                   | 129 | 130       |
| 3.42   | Fuel Tank & Piping                           | 131 | 132 ~ 135 |
| 1.43   | Clutch & Brake Pedal ·····                   | 136 | 137 ~ 138 |
| 41     | Clutch Release & Master Cylinder (Manual)    | 139 | 140 ~ 141 |
| 3.49   | Tandem Master Cylinder & Vacuum Power Assist | 142 | 143 ~ 144 |
| 3 . 45 | Brake Piping                                 | 145 | 146 ~ 148 |
| 44     | Parking Brake System                         | 149 | 150 ~ 152 |
| 46     | Change Control (Automatic)                   | 153 | 154 ~ 155 |