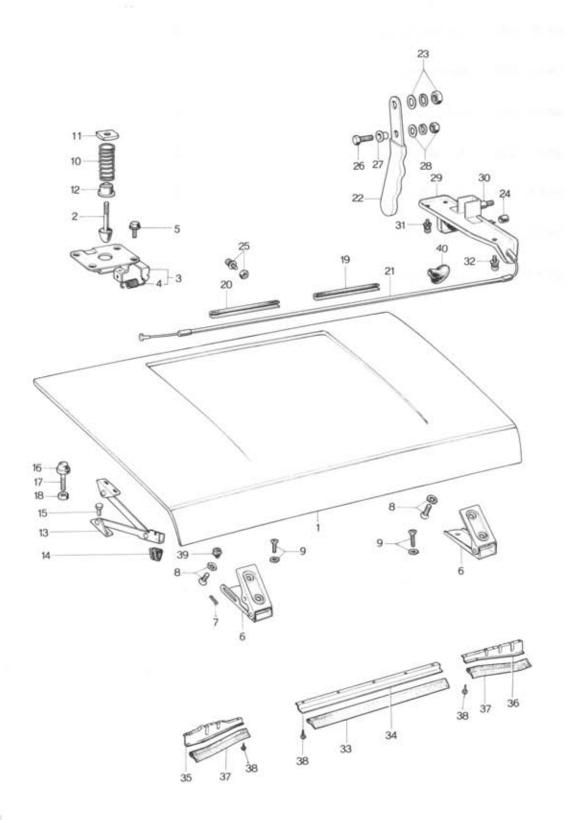

#### **Body Parts**

|         | T. H.                            |     |           |
|---------|----------------------------------|-----|-----------|
| 50      | Bumper & Grille                  | 156 | 157 ~ 159 |
| 52      | Bonnet ·····                     | 160 | 161 ~ 163 |
| 51 ~ 56 | Body Panels (Front)              | 164 | 165 ~ 166 |
| 53 ~ 56 | Body Panels (Side, Floor & Roof) | 167 | 168 ~ 171 |
| 53 . 54 | Ventilator, Glass & Moulding     | 172 | 173 ~ 174 |
| 55 ~ 70 | Dashboard                        | 175 | 176 ~ 182 |
| 57      | Seat                             | 183 | 184 ~ 185 |
| 58 . 59 | Front Side Door (Glass)          | 186 | 187 ~ 189 |
| 58 . 59 | Front Side Door (Lock)           | 190 | 191 ~ 194 |
| 61 . 76 | Car Heater ·····                 | 195 | 196 ~ 198 |
| 65      | Box                              | 199 | 200 ~ 204 |
| 66 . 87 | Lamps (Front Side)               | 205 | 206 ~ 207 |
| 66 . 87 | Lamps (Rear Side) ·····          | 208 | 209 ~ 211 |
| 66 . 67 | Electric Equipment (Body)        | 212 | 213 ~ 217 |
| 66 . 68 | Windshield Wiper                 | 218 | 219 ~ 220 |
| 66 . 87 | Screen Washer                    | 221 | 222       |
| 66      | Auto Radio                       | 223 | 224 ~ 225 |
| 68      | Service Tools                    | 226 | 227 ~ 229 |
| 69      | Attachment                       | 230 | 231       |
| 69      | Top Ceiling & Mat ·····          | 232 | 233 ~ 234 |
| 09      | Key Set                          | 235 | 236       |
|         | INDEX                            |     | 237 ~ 274 |