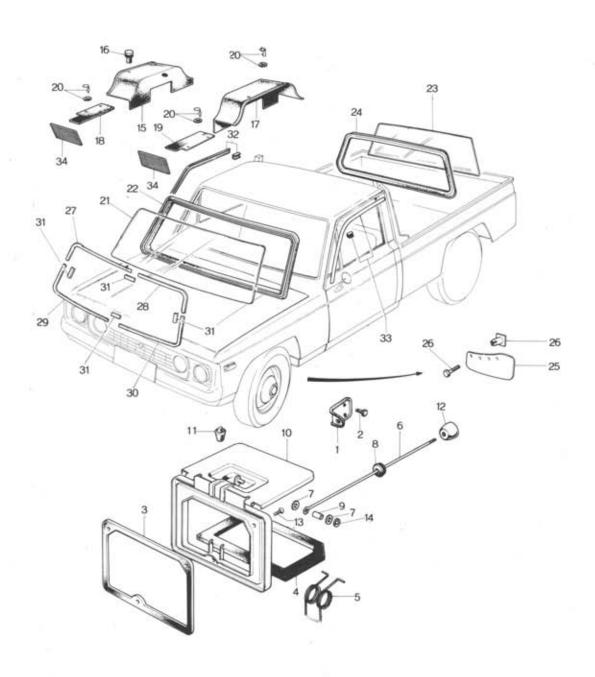

#### **Body Parts**

|         | T. H.                            |     |           |
|---------|----------------------------------|-----|-----------|
| 50      | Bumper & Grille                  | 156 | 157 ~ 159 |
| 52      | Bonnet ·····                     | 160 | 161 ~ 163 |
| 51 ~ 56 | Body Panels (Front)              | 164 | 165 ~ 166 |
| 53 ~ 56 | Body Panels (Side, Floor & Roof) | 167 | 168 ~ 171 |
| 53 . 54 | Ventilator, Glass & Moulding     | 172 | 173 ~ 174 |
| 55 ~ 70 | Dashboard                        | 175 | 176 ~ 182 |
| 57      | Seat                             | 183 | 184 ~ 185 |
| 58 . 59 | Front Side Door (Glass)          | 186 | 187 ~ 189 |
| 58 . 59 | Front Side Door (Lock)           | 190 | 191 ~ 194 |
| 61 . 76 | Car Heater ·····                 | 195 | 196 ~ 198 |
| 65      | Box                              | 199 | 200 ~ 204 |
| 66 . 87 | Lamps (Front Side)               | 205 | 206 ~ 207 |
| 66 . 87 | Lamps (Rear Side) ·····          | 208 | 209 ~ 211 |
| 66 . 67 | Electric Equipment (Body)        | 212 | 213 ~ 217 |
| 66 . 68 | Windshield Wiper                 | 218 | 219 ~ 220 |
| 66 . 87 | Screen Washer                    | 221 | 222       |
| 66      | Auto Radio                       | 223 | 224 ~ 225 |
| 68      | Service Tools                    | 226 | 227 ~ 229 |
| 69      | Attachment                       | 230 | 231       |
| 69      | Top Ceiling & Mat ·····          | 232 | 233 ~ 234 |
| 09      | Key Set                          | 235 | 236       |
|         | INDEX                            |     | 237 ~ 274 |