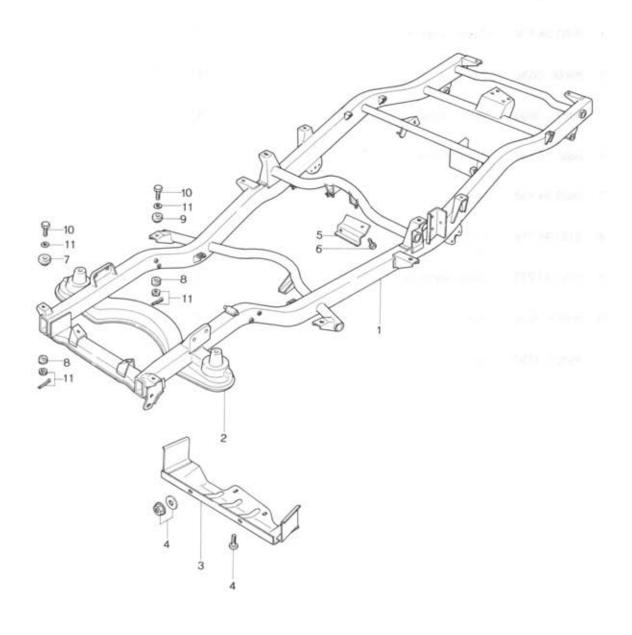

| Q'ty | Remarks |
|-----|-------------|--------------------|------|---------|
| 1   | 1854 34 151 | Bar, Stabilizer    | 1    |         |
| 2   | 0603 34 153 | Bush, Rubber       | 8    |         |
| 3   | 0603 34 155 | Plate, Stabilizer  | 2    |         |
| 4   | 0603 34 156 | Rubber, Stabilizer | 2    |         |
| 5   | 99805 0830  | Bolt, Plate        | 4    |         |
|     | 99971 0800  | Washer, Spring     | 4    |         |
| 6   | 0603 34 157 | Bolt, Stabilizer   | 2    |         |
| 7   | 0603 34 158 | Spacer             | 2    |         |
| 8   | 0187 34 776 | Retainer           | 8    |         |
| 9   | 0187 34 777 | Washer, Centering  | 4    |         |
| 10  | 99921 1000  | Nut                | 2    |         |
|     | 99922 1000  | Nut                | 2    |         |



## MOISSIM MAIN FRAME 38



| No. | Part Number  | Description                | Q'ty | Remarks |
|-----|--------------|----------------------------|------|---------|
| 1   | 1854 38 010F | Frame, Main                | 1    |         |
| 2   | 1854 38 200  | Member, Cross              | 1    |         |
|     |              |                            |      |         |
| 3   | 1854 38 810  | Protector, Oil Pan         | 1    |         |
| 4   | 99786 0816   | Screw, Tapping - Protector | 2    |         |
|     | 99940 0800   | Nut                        | 2    |         |
|     | 99952 0822   | Washer, Plain              | 2    |         |
| 5   | 1854 38 851  | Insulator                  | 1    |         |
| 6   | 99796 0612   | Bolt                       | 2    |         |
| 7   | 185