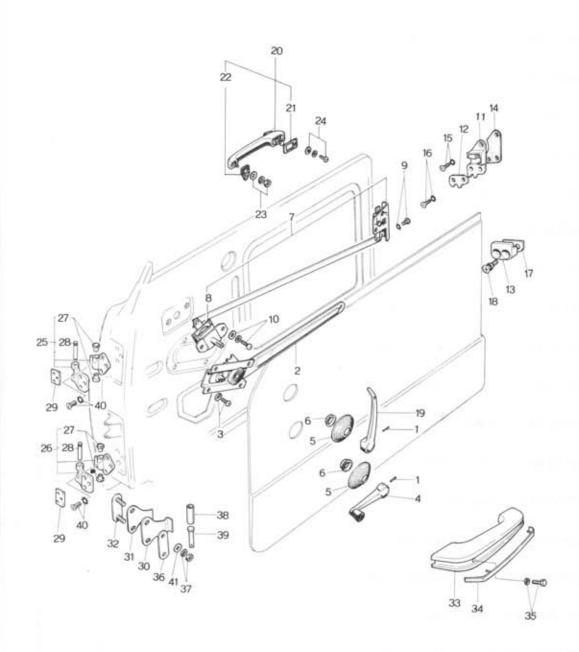

823 59 910A06 Trim (L), Door (GRY./YLW.) | 0193 58 481       Plate, Lock       2         99833 0408       Screw, Lock Plate       4         99971 0400       Washer, Spring       4         0603 58 491C       Rubber (R), Sash - Ventilator       1         0603 59 491C       Rubber (L), Sash - Ventilator       1         99772 0514       Screw, Ventilator       2         0208 58 497       Cushion       2         0603 59 901B       Weatherstrip (R)       1         1823 58 910A00       Trim (R), Door (BLK.)       1         1823 58 910A06       Trim (R), Door (GRY./YLW.)       1         1823 59 910A06       Trim (L), Door (GRY./YLW.)       1         1823 59 910A06       Trim (L), Door (GRY./YLW.)       1         0208 58 921       Fastener, Door Trim       16 |



### 58 59 FRONT SIDE DOOR (LOCK)



## FRONT SIDE DOOR (LOCK) 58 59





| No | o. Part Number   | Description                         | Q'ty | Remarks |
|----|------------------|-------------------------------------|------|---------|
|    | 0100 58 272A     | Pin, Tapered                        | 4    |         |
| :  | 0603 58 300A     | Regulator (R), Window               | 1    |         |
|    | 0603 59 300A     | Regulator (L), Window               | 1    |         |
|    | 99833 0612       | Screw, Regulator                    | 8    |         |
|    | 99971 0600       | Washer, Spring                      | 8    |         |
| 4  | 4 0118 58 370A01 | Handle (R), Regulator (BLK.)        | 1    |         |
|    | 0118 59 370A01   | Handle (L), Regulator (BLK.)        | 1    |         |
| 3  | 5 0118 58 931-01 | Escutc