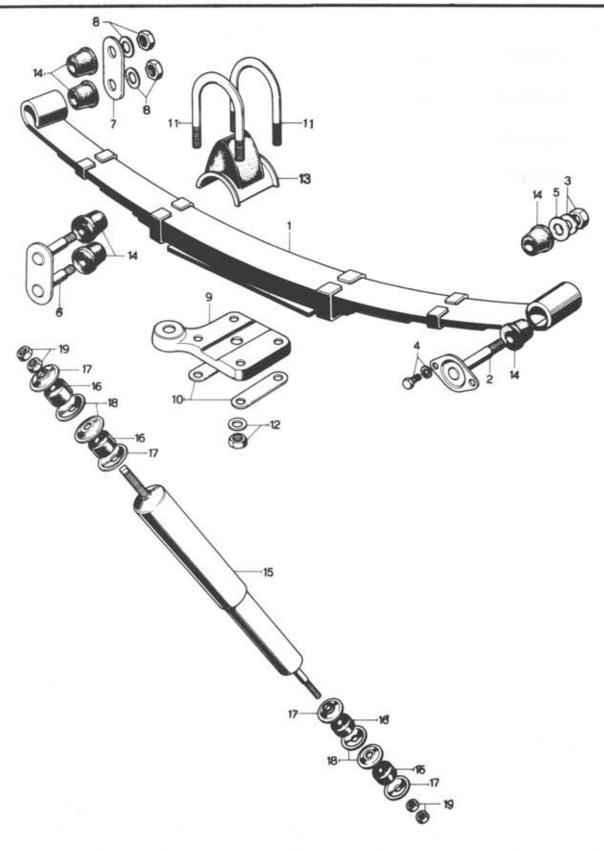

#### Chassis Parts

| 25     | Propeller Shaft ····                         | 86  | 87 ~ 88   |
|--------|----------------------------------------------|-----|-----------|
| 26     | Rear Axle ·····                              | 89  | 90 ~ 91   |
| 26     | Rear Brake                                   | 92  | 93~ 95    |
| 27     | Driving                                      | 96  | 97~ 99    |
| 28     | Rear Suspension                              | 100 | 101 ~ 102 |
| 32     | Steering System (Wheel & Gear)               | 103 | 104 ~ 107 |
| 32     | Steering System (Rod)                        | 108 | 109 ~ 110 |
| 33     | Front Axle                                   | 111 | 112~114   |
| 34     | Front Suspension                             | 115 | 116 ~ 119 |
| 34     | Front Suspension (Stabilizer)                | 120 | 121       |
| 38     | Main Frame ····                              | 122 | 123       |
| 39     | Engine & T/mission Support                   | 124 | 125       |
| 40     | Exhaust System                               | 126 | 127 ~ 128 |
| 41     | Accelerator Control System                   | 129 | 130       |
| 3.42   | Fuel Tank & Piping                           | 131 | 132 ~ 135 |
| 1.43   | Clutch & Brake Pedal ·····                   | 136 | 137 ~ 138 |
| 41     | Clutch Release & Master Cylinder (Manual)    | 139 | 140 ~ 141 |
| 3.49   | Tandem Master Cylinder & Vacuum Power Assist | 142 | 143 ~ 144 |
| 3 . 45 | Brake Piping                                 | 145 | 146 ~ 148 |
| 44     | Parking Brake System                         | 149 | 150 ~ 152 |
| 46     | Change Control (Automatic)                   | 153 | 154 ~ 155 |