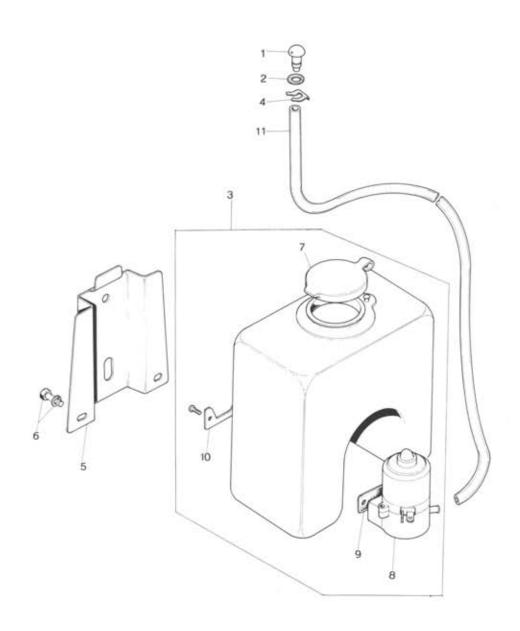

#### 15 COOLING SYSTEM

#### COOLING SYSTEM

|    | <b>A</b> |
|----|----------|
| 14 | 15       |

| No. | Part Number  | 100                      | Description Q'ty                     | Remarks | -4 |
|-----|--------------|--------------------------|--------------------------------------|---------|----|
| 1   | 0222 13 363  | Rubber, Insulation       | 4                                    |         |    |
|     |              |                          |                                      |         |    |
| 2   | 1854 14 700  | Cooler, Oil              |                                      |         |    |
| 3   | 1757 14 810  | Pellet, Thermo           | True cours fairl                     |         |    |
| 4   | 1757 14 821  | Spring, Pellet           | -1                                   |         |    |
| 5   | 1757 14 822  | Nut, Stopper             |                                      |         |    |
| 6   | 1757 14 823  | Gasket                   |                                      |         |    |
|     |              |                          |                                      |         |    |
| 7   | 0813 14 716  | Protector, Oil Hose      | infinite at one for more wall to all |         |    |
| 8   | 0865 14 720  | Hose, Oil                | 1                                    |         |    |
| 9   | 1570 14 730A | Hose, Oil                | parameter in the 1                   |         |    |
| 10  | 1757 14 740  | Bracket, Oil Hose        |                                      |         |    |
| 11  | 0839 14 745  | Clip, Oil Hose           | g <sub>i</sub> gt.                   |         |    |
| 12  | 99806 0616   | Bolt, Clip               | 1                                    |         |    |
|     | 99971 0600   | Washer, Spring           | positive grad                        |         |    |
| 13  | 99796 0810   | Bolt, Bracket            | 1                                    |         |    |
| 14  | 99381 1400   | Bolt, Connector - Oil Ho | se 1                                 |         |    |
| 15  | 99562 1800   | Gasket                   | 2                                    |         |    |
| 16  | 99384 1200F  | Joint, Union             | 2                                    |         |    |
| 17  | 99564 1600   | Gasket                   | 2                                    |         |    |
|     |              |                          |                                      |         |    |

# A COOLING SYSTEM

| 48 1011 15 317 Cock, Water Drain 1  49 1854 15 312 Bracket, Radiator & Oil Cooler 2  50 99901 0600 Nut, Bracket 8  99952 0600 Washer, Plain 8  99971 0600 Washer, Spring 8  51 99786 0816 Bolt, Radiator 4  99952 0800 Washer, Plain 4                                                                                                                                                | narks |
|---------------------------------------------------------------------------------------------------------------------------------------------------------------------------------------------------------------------------------------------------------------------------------------------------------------------------------------------------------------------------------------|-------|
| 49 1854 15 312 Bracket, Radiator & Oil Cooler 2 50 99901 0600 Nut, Bracket 8 99952 0600 Washer, Plain 8 99971 0600 Washer, Spring 8 51 99786 0816 Bolt, Radiator 4 99952 0800 Washer, Plain 4                                                                                                                                                                                         |       |
| 49       1854 15 312       Bracket, Radiator & Oil Cooler       2         50       99901 0600       Nut, Bracket       8         99952 0600       Washer, Plain       8         99971 0600       Washer, Spring       8         51       99786 0816       Bolt, Radiator       4         99952 0800       Washer, Plain       4         52       1854 15 350A       Tank, Sub       1 |       |
| 50       99901 0600       Nut, Bracket       8         99952 0600       Washer, Plain       8         99971 0600       Washer, Spring       8         51       99786 0816       Bolt, Radiator       4         99952 0800       Washer, Plain       4         52       1854 15 350A       Tank, Sub       1                                                                           |       |
| 99952 0600 Washer, Plain 8  99971 0600 Washer, Spring 8  51 99786 0816 Bolt, Radiator 4  99952 0800 Washer, Plain 4  52 1854 15 350A Tank, Sub 1                                                                                                                                                                                                                                      |       |
| 99971 0600 Washer, Spring 8 51 99786 0816 Bolt, Radiator 4 99952 0800 Washer, Plain 4 52 1854 15 350A Tank, Sub 1                                                                                                                                                                                                                                                                     |       |
| 51 99786 0816 Bolt, Radiator 4 99952 0800 Washer, Plain 4 52 1854 15 350A Tank, Sub 1                                                                                                                                                                                                                                                                                                 |       |
| 99952 0800 Washer, Plain 4 52 1854 15 350A Tank, Sub 1                                                                                                                                                                                                                                                                                                                                |       |
| 52 1854 15 350A Tank, Sub 1                                                                                                                                                                                                                                                                                                                                                           |       |
|                                                                                                                                                                                                                                                                                                                                                                                       |       |
| 53 99786 0814 Bolt, Sub Tank 1                                                                                                                                                                                                                                                                                                                                                        |       |
|                                                                                                                                                                                                                                                                                                                                                                                       |       |
| 99952 0822 Washer, Plain 1                                                                                                                                                                                                                                                                                                                                                            |       |
| 54 99285 0800 Clip, Water Hose 2                                                                                                                                                                                                                                                                                                                                                      |       |
| 55 1854 15 351A Hose, Water - Sub Tank 1                                                                                                                                                                                                                                                                                                                                              |       |
| 56 99289 0701 Clip, Water Hose 2                                                                                                                                                                                                                                                                                                                                                      |       |
| 57 0187 56 235 Supporter, Sub Tank 1                                                                                                                                                                                                                                                                                                                                                  |       |
| 58 1854 15 411A Shroud, Radiator - Upper 1                                                                                                                                                                                                                                                                                                                                            |       |
| 59 1854 15 421 Shroud, Radiator - Lower 1                                                                                                                                                                                                                                                                                                                                             |       |
| 60 99863 0516 Bolt 4                                                                                                                                                                                                                                                                                                                                                                  |       |
| 99952 0500 Washer, Plain 4                                                                                                                                                                                                                                                                                                                                                            |       |

# COOLING SYSTEM A

| 61 99860 0514 Bolt 1 99952 0500 Washer, Plain 1 62 0820 56 905 Nut, Spring 5 63 99796 0812 Bolt, Radiator Shroud 4 |  |
|--------------------------------------------------------------------------------------------------------------------|--|
| 62 0820 56 905 Nut, Spring 5 63 99796 0812 Bolt, Radiator Shroud 4                                                 |  |
| 63 99796 0812 Bolt, Radiator Shroud 4                                                                              |  |
|                                                                                                                    |  |
|                                                                                                                    |  |
| 99952 0800 Washer, Plain 4                                                                                         |  |
| 64 1854 15 511 Hose, Water - Thermostat ~ Radiator 1                                                               |  |
| 65 1854 15 521 Hose, Water - Radiator ~ Water Pump 1                                                               |  |
| 66 99282 4900 Band, Hose - Water Hose 4                                                                            |  |
| 67 1757 18 880 Switch, Temperature - 1                                                                             |  |
| 68 99564 1600 Gasket 1                                                                                             |  |
| 69 0864 61 061A Cover                                                                                              |  |
| 70 99282 2600 Band, Hose Without Car Heater 1                                                                      |  |