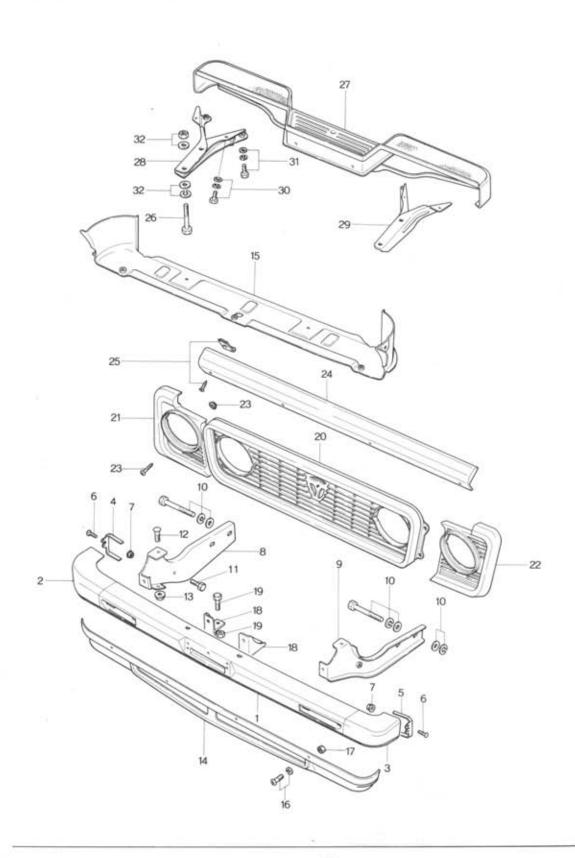

#### **Body Parts**

|         | T. H.                            |     |           |
|---------|----------------------------------|-----|-----------|
| 50      | Bumper & Grille                  | 156 | 157 ~ 159 |
| 52      | Bonnet ·····                     | 160 | 161 ~ 163 |
| 51 ~ 56 | Body Panels (Front)              | 164 | 165 ~ 166 |
| 53 ~ 56 | Body Panels (Side, Floor & Roof) | 167 | 168 ~ 171 |
| 53 . 54 | Ventilator, Glass & Moulding     | 172 | 173 ~ 174 |
| 55 ~ 70 | Dashboard                        | 175 | 176 ~ 182 |
| 57      | Seat                             | 183 | 184 ~ 185 |
| 58 . 59 | Front Side Door (Glass)          | 186 | 187 ~ 189 |
| 58 . 59 | Front Side Door (Lock)           | 190 | 191 ~ 194 |
| 61 . 76 | Car Heater ·····                 | 195 | 196 ~ 198 |
| 65      | Box                              | 199 | 200 ~ 204 |
| 66 . 87 | Lamps (Front Side)               | 205 | 206 ~ 207 |
| 66 . 87 | Lamps (Rear Side) ·····          | 208 | 209 ~ 211 |
| 66 . 67 | Electric Equipment (Body)        | 212 | 213 ~ 217 |
| 66 . 68 | Windshield Wiper                 | 218 | 219 ~ 220 |
| 66 . 87 | Screen Washer                    | 221 | 222       |
| 66      | Auto Radio                       | 223 | 224 ~ 225 |
| 68      | Service Tools                    | 226 | 227 ~ 229 |
| 69      | Attachment                       | 230 | 231       |
| 69      | Top Ceiling & Mat ·····          | 232 | 233 ~ 234 |
| 09      | Key Set                          | 235 | 236       |
|         | INDEX                            |     | 237 ~ 274 |