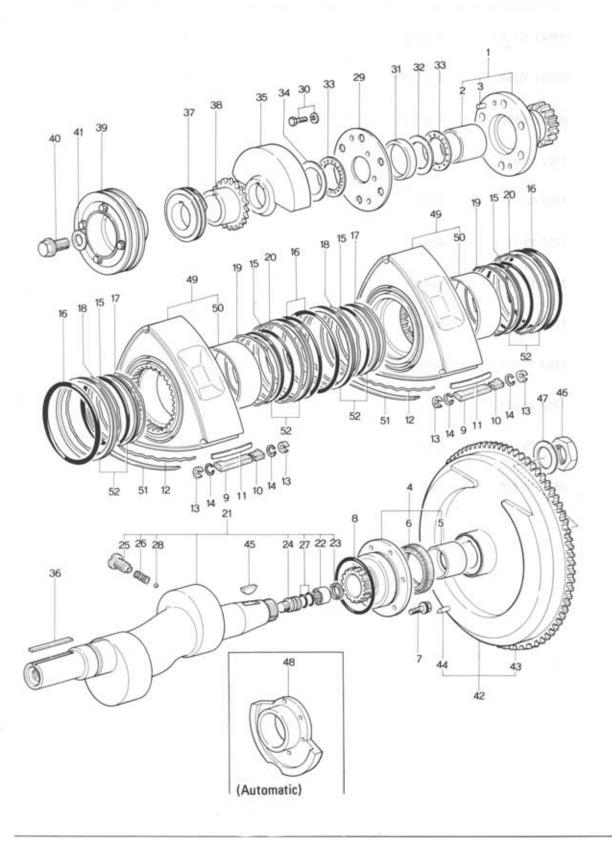

| No. | Part Number  | Description               | Q'ty       | Remarks    | 400 |
|-----|--------------|---------------------------|------------|------------|-----|
| 1   | 1757 10 100A | Housing, Rotor            | 2          | ANGAR SOME |     |
| 2   | 0839 10 105  | Stud                      | 4          |            |     |
| 3   | 1757 10 120  | Nozzle, Air               | 4          |            |     |
| 4   | 99564 1400   | Gasket                    | 4          |            |     |
| 5   | 99851 0822A  | Stud                      | 2          |            |     |
| 6   | 1757 10 111  | Dowel, Tubular            | 4          |            |     |
| 7   | 1757 10 171A | Ring, Square              | 4          |            |     |
| 8   | 0813 10 172  | Ring, "O" - Outer         | 4          |            |     |
| 9   | 0813 10 173  | Ring, "O" - Tubular Dowel | 4          |            |     |
| 10  | 0813 10 174  | Ring, "O" - Front Cover   |            |            |     |
|     |              |                           |            |            |     |
| 11  | 1757 10 200C | Housing, Front            | the Permis |            |     |
| 12  | 0839 10 203  | Pin, Dowel                | 1          |            |     |
| 13  | 2329 10 204  | Dowel, Tubular            | 2          |            |     |
| 14  | 0839 10 205  | Plug, Blind               | 3          |            |     |
| 15  | 1757 10 206A | Plug, Blind               |            |            |     |
| 16  | 1757 10 207  | Plug, Blind               | 1          |            |     |
| 17  | 99306 3000   | Plug, Blind - Water       | 3          |            |     |
| 18  | 99852 0660   | Stud                      | 2          |            |     |
|     |              | Stud                      |            |            |     |

| No. | Part Number  | Description          | Q'ty | Remarks |
|-----|--------------|----------------------|------|---------|
| 19  | 99852 0822A  | Stud, IN. Manifold   | 2    |         |
| 20  | 1757 10 208  | Stud, Water Pump     | 4    |         |
| 21  | 99852 1016   | Stud                 | 1    |         |
| 22  | 99859 1220A  | Stud, Mounting       | 1    |         |
| 23  | 99859 1225A  | Stud                 |      |         |
|     |              |                      |      |         |
| 24  | 0324 10 250  | Cap, Oil Filler      | 1    |         |
| 25  | 0324 10 252  | Gasket               | 1    |         |
|     |              |                      |      |         |
| 26  | 1757 10 300A | Housing, Rear        | 1    |         |
| 27  | 0839 10 203  | Pin, Knock - Gear    | 1    |         |
| 28  | 0839 10 205  | Plug, Blind          | 1    |         |
| 29  | 1757 10 309  | Pin, Tubular         | 2    |         |
| 30  | 0866 10 320A | Joint, Hose          | 1    |         |
| 31  | 0866 18 501A | Switch, Oil Pressure | - 1  |         |
| 32  | 1757 18 510  | Gauge Unit, Heat     | -1   |         |
| 33  | 99306 3000   | Plug, Blind - Water  | 5    |         |
| 34  | 99511 1200   | Plug                 | 1    |         |
| 35  | 99562 1200   | Gasket, Plug         | 1    |         |
| 36  | 99562 1600   | Gasket, Hose Joint   | 1    |         |

| No. | Part Number  | Descrip                    | tion Q'ty      | Remarks     |  |
|-----|--------------|----------------------------|----------------|-------------|--|
| 37  | 99564 0800   | Gasket, Heat Gauge Unit    |                |             |  |
| 38  | 99852 0822A  | Stud, IN. Manifold & Oil F | Filler 4       |             |  |
|     |              |                            |                |             |  |
| 39  | 1757 10 305  | Cover, Dust                | 1              |             |  |
| 40  | 99796 0610   | Bolt, Dust Cover           | 2              |             |  |
| 41  | 1757 10 351  | Cover, Dust                | 100            |             |  |
| 42  | 99796 0816   | Bolt, Dust Cover           | 2              |             |  |
| 43  | 1757 10 451  | Bolt, Tension              | 18             |             |  |
|     | 1757 10 452  | Bolt, Tension              | - 1            |             |  |
| 44  | 0839 10 455  | Washer, Seal               | 19             |             |  |
|     |              |                            |                |             |  |
| 45  | 1757 10 600B | Cover, Front               | 1              |             |  |
| 46  | 0820 10 605  | Oil Seal                   | 1              |             |  |
| 47  | 1757 10 609  | Pin, Spring                |                |             |  |
| 48  | 0820 10 631B | Pin, Top Indicator         | 1              |             |  |
| 49  | 0839 14 115  | Plunger, Press             | 1 -            |             |  |
| 50  | 0839 14 273A | Spring, Press Plunger      |                |             |  |
| 51  | 0839 14 274  | Plug, Press Plunger        | 1              |             |  |
| 52  | 99307 0600   | Plug, Blind                | , 2            |             |  |
| 53  | 99384 1200   | Joint, Union               | - A lift 1 ==1 | ritolli seo |  |

| No. | Part Number  | Descri              | ption Q'ty | Remarks |
|-----|--------------|---------------------|------------|---------|
| 54  | 99562 1600   | Gasket, Union Joint | 1          |         |
| 55  | 99851 0612A  | Stud, Distributor   | 1          |         |
| 56  | 99855 1020   | Stud, Mounting      | 4          |         |
|     |              |                     |            |         |
| 57  | 99801 0840   | Bolt, Front Cover   | 3          |         |
|     | 99952 0800   | Washer, Plain       | 3          |         |
|     | 99971 0800   | Washer, Spring      | 3          |         |
| 58  | 99801 0865   | Bolt, Front Cover   | 2          |         |
|     | 99952 0800   | Washer, Plain       | 2          |         |
|     | 99971 0800   | Washer, Spring      | 2          |         |
| 59  | 99801 0875   | Bolt, Front Cover   | ī          |         |
|     | 99952 0800   | Washer, Plain       | 1 -        |         |
|     | 99971 0800   | Washer, Spring      | 1          |         |
| 60  | 1757 10 641  | Gasket, Front Cover | i i        |         |
|     |              |                     |            |         |
| 61  | 1757 10 700B | Pan, Oil            | 1          |         |
| 62  | 99511 1400   | Plug, Drain         | 1          |         |
| 63  | 99562 1400   | Gasket              | 1          |         |
|     |              |                     |            |         |
| 64  | 1757 10 711  | Gasket, Oil Pan     | 1          |         |

| No. | Part Number | Description                        | Q'ty | Remarks | (10) |
|-----|-------------|------------------------------------|------|---------|------|
| 65  | 0839 10 721 | Stiffener                          | 2    |         |      |
| 66  | 1757 10 722 | Stiffener                          | 2    |         |      |
| 67  | 1757 10 723 | Stiffener                          | 2    |         |      |
| 68  | 99806 0616  | Bolt, Oil Pan                      | 22   |         |      |
|     | 99971 0600  | Washer, Spring                     | 22   |         |      |
| 69  | 0866 10 830 | Gauge, Oil Level                   | 1    |         |      |
| 70  | 1757 10 845 | Bolt, Rear Housing + Engine Hanger | 1    |         |      |
|     | 99971 1000  | Washer, Spring                     | 1    |         |      |
| 71  | 1757 10 861 | Hanger, Engine                     | 1    |         |      |
| 72  | 99801 0816  | Bolt, Engine Hanger                | 111  |         |      |
|     | 99952 0800  | Washer, Plain                      | 1    |         |      |
| 73  | 1757 10 862 | Hanger, Engine                     | 1    |         |      |
| 74  | 1663 18 920 | Senser, Thermo                     | 1    |         |      |
| 75  | 2329 18 922 | Insulator, Thermo Senser           | Ĩ    |         |      |
| 76  | 2329 18 923 | Cover, Thermo Senser               | 1    |         |      |
| 77  | 2329 18 924 | Washer, Insulator                  | 2    |         |      |
| 78  | 99801 0825  | Bolt, Thermo Senser                | 2    |         |      |
|     | 99952 0800  | Washer, Plain                      | 2    |         |      |
|     | 99971 0800  | Washer, Spring                     | 2    |         |      |
| 79  | 0866 23 025 | Protector, "O" Ring                | 4    |         |      |

| No. | Part Number  |                               | Description             | Q'ty | Remarks |  |
|-----|--------------|-------------------------------|-------------------------|------|---------|--|
| 80  | 1757 99 105  | Housing, Intermediate         |                         | 1    | not tan |  |
| 81  | 2329 10 417  | Joint, Pipe                   |                         | 1    |         |  |
| 82  | 99305 2800   | Plug, Expansion               |                         | 1    |         |  |
| 83  | 99510 1000   | Plug                          |                         | 4    |         |  |
|     | 99564 1000   | Gasket                        |                         | 1    |         |  |
| 84  | 2329 18 921  | Gasket                        |                         | 2    |         |  |
|     |              |                               |                         |      |         |  |
| 85  | 0864 61 061A | Cover                         |                         | 1    |         |  |
| 86  | 99282 2600   | Band, Hose Without Car Heater |                         | 1 /  |         |  |
|     | 1757 23 200  | Short Engine (Manual)         |                         | 1    |         |  |
|     | 1758 23 200  | Short Engine (Automatic)      |                         | 1    |         |  |
|     |              |                               |                         |      |         |  |
|     | 1758 99 100  | Engine Gasket Set             |                         | 1    |         |  |
|     | 1757 23 040  | Ring Set                      |                         | 1    |         |  |
|     | 1757 10 171A | Ring, "O" - Inner             |                         | 4    |         |  |
|     | 0813 10 172  | Ring, "O" - Outer             |                         | 4    |         |  |
|     | 0813 10 173  | Ring, "O"                     |                         | 4    |         |  |
|     | 0813 10 174  | Ring, "O"                     | Included in 1757 23 040 | 1    |         |  |
|     | 0839 10 455  | Ring, "O"                     |                         | 19   |         |  |
|     | 0813 10 555  | Ring, "O"                     |                         | 1    |         |  |

| No | . Part Number |           | Description | Q'ty | Remarks |
|----|---------------|-----------|-------------|------|---------|
|    | 99541 01601   | Ring, "O" |             | 2    | 1       |
|    | 99541 0240    | Ring, "O" |             | 2    |         |
|    | 99541 0350    | Ring, "O" | New York    | 1    |         |
|    | 1757 10 641   | Gasket    |             | 1    |         |
|    | 1757 10 711   | Gasket    |             | 1    |         |
|    | 1757 13 111   | Gasket    |             | 1    |         |
|    | 1757 13 221   | Gasket    |             | 1    |         |
|    | 1757 13 724   | Packing   |             | 1    |         |
|    | 1757 13 889   | Gasket    |             | 2    |         |
|    | 1757 13 891   | Gasket    |             | 1    |         |
|    | 1757 15 105   | Gasket    |             | 1    |         |
|    | 0820 15 106   | Gasket    |             | 1    |         |
|    |               |           |             |      |         |