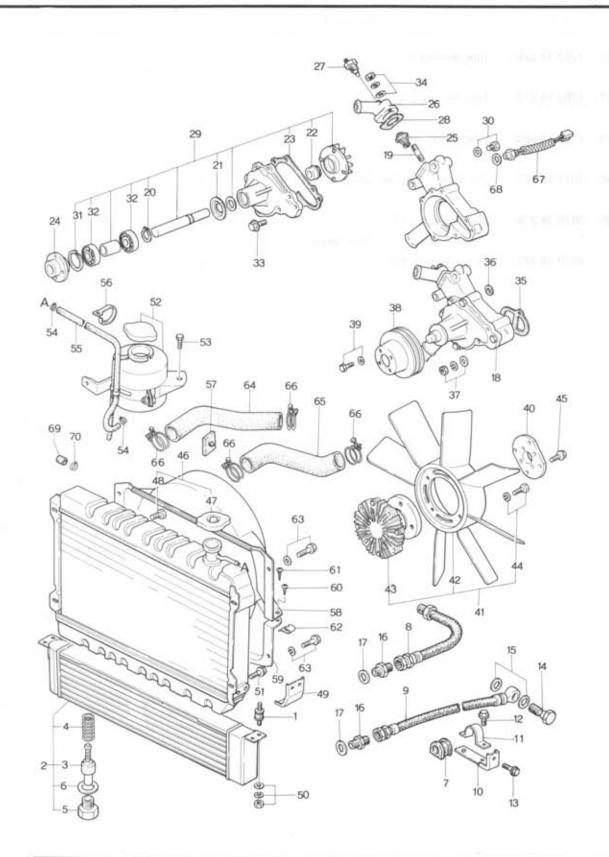

#### COOLING SYSTEM

|    | <b>A</b> |
|----|----------|
| 14 | 15       |

| No. | Part Number  | 100                      | Description Q'ty                     | Remarks | -4 |
|-----|--------------|--------------------------|--------------------------------------|---------|----|
| 1   | 0222 13 363  | Rubber, Insulation       | 4                                    |         |    |
|     |              |                          |                                      |         |    |
| 2   | 1854 14 700  | Cooler, Oil              |                                      |         |    |
| 3   | 1757 14 810  | Pellet, Thermo           | True cours fairl                     |         |    |
| 4   | 1757 14 821  | Spring, Pellet           | -1                                   |         |    |
| 5   | 1757 14 822  | Nut, Stopper             |                                      |         |    |
| 6   | 1757 14 823  | Gasket                   |                                      |         |    |
|     |              |                          |                                      |         |    |
| 7   | 0813 14 716  | Protector, Oil Hose      | infinite at one for more wall to all |         |    |
| 8   | 0865 14 720  | Hose, Oil                | 1                                    |         |    |
| 9   | 1570 14 730A | Hose, Oil                | parameter in the 1                   |         |    |
| 10  | 1757 14 740  | Bracket, Oil Hose        |                                      |         |    |
| 11  | 0839 14 745  | Clip, Oil Hose           | g <sub>i</sub> gt.                   |         |    |
| 12  | 99806 0616   | Bolt, Clip               | 1                                    |         |    |
|     | 99971 0600   | Washer, Spring           | positive grad                        |         |    |
| 13  | 99796 0810   | Bolt, Bracket            | 1                                    |         |    |
| 14  | 99381 1400   | Bolt, Connector - Oil Ho | se 1                                 |         |    |
| 15  | 99562 1800   | Gasket                   | 2                                    |         |    |
| 16  | 99384 1200F  | Joint, Union             | 2                                    |         |    |
| 17  | 99564 1600   | Gasket                   | 2                                    |         |    |
|     |              |                          |                                      |         |    |

# A COOLING SYSTEM

| - | No. | Part Number  | Description                              | Q'ty | Remarks |
|---|-----|--------------|------------------------------------------|------|---------|
|   | 18  | 1757 15 010B | Pump, Water                              | 1    |         |
|   | 19  | 2090 15 104  | Stud                                     | 2    |         |
|   | 20  | 1757 15 114  | Ring, Snap                               | 1    |         |
|   | 21  | 1757 15 118  | Plate, Dust Seal                         | 1    |         |
|   | 22  | 1757 15 120  | Seal, Water                              | 1    |         |
|   | 23  | 1757 15 132  | Gasket, Pump Cover                       | 1    |         |
|   | 24  | 1757 15 152A | Boss, Pulley                             | 1    |         |
|   | 25  | 0823 15 171  | Thermostat                               | 1    |         |
|   | 26  | 1907 15 170  | Cover, Thermostat (Fig. No. 27 included) | 1    |         |
|   | 27  | 1114 61 581  | Switch, Water Thermo                     | 1    |         |
|   | 28  | 0813 15 173  | Gasket, Thermostat                       | 1    |         |
|   | 29  | 1757 99 150  | Repair Kit, Water Pump                   | - 1  |         |
|   | 30  | 99511 1200   | Plug                                     | 1    |         |
|   |     | 99562 1200   | Gasket                                   | 1    |         |
|   | 31  | 99574 4000   | Ring, Retaining                          | 1    |         |
|   | 32  | 99606 72030  | Bearing, Ball                            | 2    |         |
|   | 33  | 99796 0820   | Bolt, Pump Cover                         | 2    |         |
|   |     | 99971 0800   | Washer, Spring                           | 2    |         |
|   | 34  | 99901 0800   | Nut, Thermostat Cover                    | 2    |         |
|   |     | 99953 0800   | Washer, Plain                            | 2    |         |
|   |     |              |                                          |      |         |

# COOLING SYSTEM

| No. | Part Number  | Descrip               | tion Q'ty                    | Remarks |  |
|-----|--------------|-----------------------|------------------------------|---------|--|
|     | 99971 0800   | Washer, Spring        | 2                            |         |  |
|     |              |                       |                              |         |  |
| 35  | 1757 15 105  | Gasket, Water Pump    | 1                            |         |  |
| 36  | 0820 15 106  | Gasket                | - all III di e-arteri 2 cost |         |  |
| 37  | 99901 0800   | Nut, Water Pump       | 4                            |         |  |
|     | 99971 0800   | Washer, Spring        | 4                            |         |  |
| 38  | 1757 15 151A | Pulley, Water Pump    |                              |         |  |
| 39  | 99796 0620   | Bolt                  | 4                            |         |  |
| 40  | 1907 15 211  | Spacer, Fan Drive     | 1                            |         |  |
|     |              |                       |                              |         |  |
| 41  | 1907 15 250A | Fan & Fan Drive       | 1                            |         |  |
| 42  | 1097 15 200  | Fan, Cooling          | 11                           |         |  |
| 43  | 1907 15 210  | Fan Drive             | de fare me                   |         |  |
| 44  | 99806 0620   | Bolt, Fan & Fan Drive |                              |         |  |
|     | 99971 0600   | Washer, Spring        | 4                            |         |  |
|     |              |                       |                              |         |  |
| 45  | 99796 0620   | Bolt, Fan Drive       | 4                            |         |  |
|     |              |                       |                              |         |  |
| 46  | 1854 15 310A | Radiator (Manual)     | 1                            |         |  |
|     | 1856 15 310A | Radiator (Automatic)  |                              |         |  |
|     |              |                       |                              |         |  |

# A COOLING SYSTEM

| 48 1011 15 317 Cock, Water Drain 1  49 1854 15 312 Bracket, Radiator & Oil Cooler 2  50 99901 0600 Nut, Bracket 8  99952 0600 Washer, Plain 8  99971 0600 Washer, Spring 8  51 99786 0816 Bolt, Radiator 4  99952 0800 Washer, Plain 4                                                                                                                                                | narks |
|---------------------------------------------------------------------------------------------------------------------------------------------------------------------------------------------------------------------------------------------------------------------------------------------------------------------------------------------------------------------------------------|-------|
| 49 1854 15 312 Bracket, Radiator & Oil Cooler 2 50 99901 0600 Nut, Bracket 8 99952 0600 Washer, Plain 8 99971 0600 Washer, Spring 8 51 99786 0816 Bolt, Radiator 4 99952 0800 Washer, Plain 4                                                                                                                                                                                         |       |
| 49       1854 15 312       Bracket, Radiator & Oil Cooler       2         50       99901 0600       Nut, Bracket       8         99952 0600       Washer, Plain       8         99971 0600       Washer, Spring       8         51       99786 0816       Bolt, Radiator       4         99952 0800       Washer, Plain       4         52       1854 15 350A       Tank, Sub       1 |       |
| 50       99901 0600       Nut, Bracket       8         99952 0600       Washer, Plain       8         99971 0600       Washer, Spring       8         51       99786 0816       Bolt, Radiator       4         99952 0800       Washer, Plain       4         52       1854 15 350A       Tank, Sub       1                                                                           |       |
| 99952 0600 Washer, Plain 8  99971 0600 Washer, Spring 8  51 99786 0816 Bolt, Radiator 4  99952 0800 Washer, Plain 4  52 1854 15 350A Tank, Sub 1                                                                                                                                                                                                                                      |       |
| 99971 0600 Washer, Spring 8 51 99786 0816 Bolt, Radiator 4 99952 0800 Washer, Plain 4 52 1854 15 350A Tank, Sub 1                                                                                                                                                                                                                                                                     |       |
| 51 99786 0816 Bolt, Radiator 4 99952 0800 Washer, Plain 4 52 1854 15 350A Tank, Sub 1                                                                                                                                                                                                                                                                                                 |       |
| 99952 0800 Washer, Plain 4 52 1854 15 350A Tank, Sub 1                                                                                                                                                                                                                                                                                                                                |       |
| 52 1854 15 350A Tank, Sub 1                                                                                                                                                                                                                                                                                                                                                           |       |
|                                                                                                                                                                                                                                                                                                                                                                                       |       |
| 53 99786 0814 Bolt, Sub Tank 1                                                                                                                                                                                                                                                                                                                                                        |       |
|                                                                                                                                                                                                                                                                                                                                                                                       |       |
| 99952 0822 Washer, Plain 1                                                                                                                                                                                                                                                                                                                                                            |       |
| 54 99285 0800 Clip, Water Hose 2                                                                                                                                                                                                                                                                                                                                                      |       |
| 55 1854 15 351A Hose, Water - Sub Tank 1                                                                                                                                                                                                                                                                                                                                              |       |
| 56 99289 0701 Clip, Water Hose 2                                                                                                                                                                                                                                                                                                                                                      |       |
| 57 0187 56 235 Supporter, Sub Tank 1                                                                                                                                                                                                                                                                                                                                                  |       |
| 58 1854 15 411A Shroud, Radiator - Upper 1                                                                                                                                                                                                                                                                                                                                            |       |
| 59 1854 15 421 Shroud, Radiator - Lower 1                                                                                                                                                                                                                                                                                                                                             |       |
| 60 99863 0516 Bolt 4                                                                                                                                                                                                                                                                                                                                                                  |       |
| 99952 0500 Washer, Plain 4                                                                                                                                                                                                                                                                                                                                                            |       |

# COOLING SYSTEM A

| 61 99860 0514 Bolt 1 99952 0500 Washer, Plain 1 62 0820 56 905 Nut, Spring 5 63 99796 0812 Bolt, Radiator Shroud 4 |  |
|--------------------------------------------------------------------------------------------------------------------|--|
| 62 0820 56 905 Nut, Spring 5 63 99796 0812 Bolt, Radiator Shroud 4                                                 |  |
| 63 99796 0812 Bolt, Radiator Shroud 4                                                                              |  |
|                                                                                                                    |  |
|                                                                                                                    |  |
| 99952 0800 Washer, Plain 4                                                                                         |  |
| 64 1854 15 511 Hose, Water - Thermostat ~ Radiator 1                                                               |  |
| 65 1854 15 521 Hose, Water - Radiator ~ Water Pump 1                                                               |  |
| 66 99282 4900 Band, Hose - Water Hose 4                                                                            |  |
| 67 1757 18 880 Switch, Temperature - 1                                                                             |  |
| 68 99564 1600 Gasket 1                                                                                             |  |
| 69 0864 61 061A Cover                                                                                              |  |
| 70 99282 2600 Band, Hose Without Car Heater 1                                                                      |  |