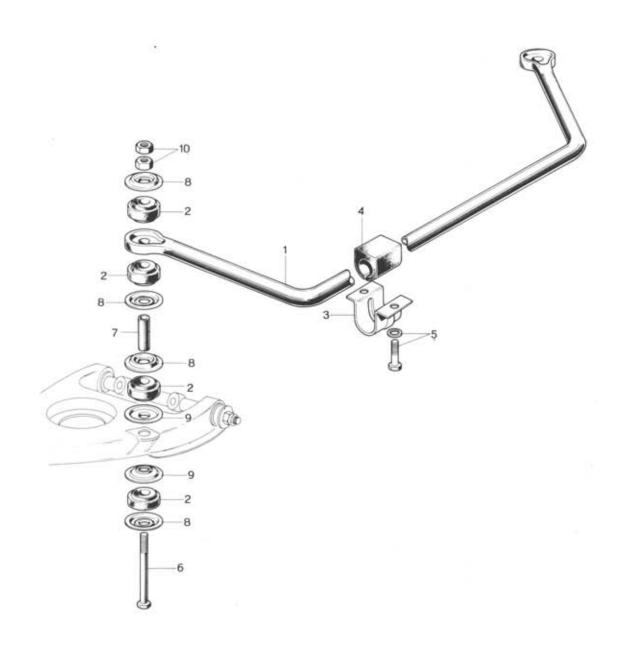

9A | Seal, Dust                    | 2      |         |
| 37  | 0187 32 289  | Ring Set, Dust Seal           | 2      |         |



| No. | Part Number | Description           | Q'ty | Remarks |
|-----|-------------|-----------------------|------|---------|
| 38  | 99924 1200  | Nut                   | 2    |         |
|     | 99221 3020  | Pin, Split            | 2    |         |
| 39  | 0603 99 356 | Joint Set, Lower Ball | 2    |         |
| 40  | 0208 32 278 | Plug                  | 2    |         |
| 41  | 0603 34 515 | Seal, Dust            | 2    |         |
| 42  | 0187 34 536 | Ring Set, Dust Seal   | 2    |         |
| 43  | 99923 1400  | Nut                   | 2    |         |
|     | 99221 3025  | Pin, Split            | 2    |         |



## FRONT SUSPENSION (STABILIZER)



### FRONT SUSPENSION (STABILIZER) 34



| No. | Part Number | Description        | Q'ty | Remarks |
|-----|-------------|--------------------|------|---------|
| 1   | 1854 34 151 | Bar, Stabilizer    | 1    |         |
| 2   | 0603 34 153 | Bush, Rubber       | 8    |         |
| 3   | 0603 34 155 | Plate, Stabilizer  | 2    |         |
| 4   | 0603 34 156 | Rubber, Stabilizer | 2    |         |
| 5   | 99805 0830  | Bolt, Plate        | 4    |         |
|     | 99971 0800  | Washer, Spring     | 4    |         |
| 6   | 0603 34 157 | Bolt, Stabilizer   | 2    |         |
| 7   | 0603 34 158 | Spacer             | 2    |         |
| 8   | 0187 34 776 | Retainer           | 8    |         |
| 9   | 0187 34 777 | Washer, Centering  | 4    |         |
| 10  | 99921 1000  | Nut