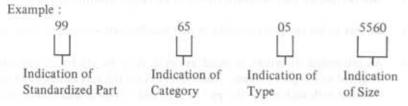

-------|-----------------|------|---------------------|
| (a) ———— 1 | 0866 18 300    | Alternator      | 1    |                     |
| (b) -2     | 0866 24 533    | Nut Set         | 1    |                     |
|            |                |                 |      |                     |
| (b)—8      | 0866 24 540    | Rotor           | 1    | Fig. No. 9 included |
| (c)-9      | 0820 24 503    | Bearing, Ball   | 1    |                     |
| (d)—19     | 99906 0500     | Nut, Alternator | 1    |                     |

- (a) ..... Includes (b) to (c)
- (b) ..... Includes (c)
- (d) ..... Is not included in any ass'y nor sub ass'y

#### On parts number

#### A. Exclusive parts



#### B. Standardized parts (General parts)



#### C. Standadized parts (Tires, Tubes, Disc Wheels, etc.)



#### 3) On Quantity

The quantity given in the parts composition list shows number of parts used per vehicle and does not indicate selling unit.

#### 4) Other Precautions

☆ Mark ...... Parts marked thus are not available as replacement parts, therefore, when these parts are required, order in the form of assemblies (or sets) including these parts or in the form of parts interchangeable with these parts.

#### Abbreviations

| (R)     | Right         | EX        | Exhaust                                                                                                        |
|---------|---------------|-----------|----------------------------------------------------------------------------------------------------------------|
| (L)     | Left          | IN        | Inlet