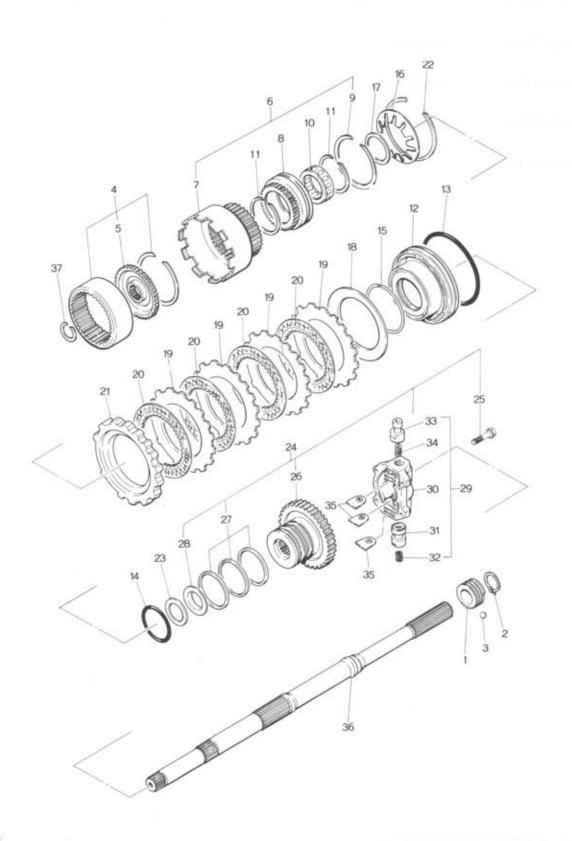

46         Washer         (t = 1.50)           0338 19 647         Washer         (t = 1.70)         1         1         2           0338 19 476         Seal, Lathe Cut         2         2         338 19 486         Spring, Piston Return         20           0338 19 487         Retainer, Spring         2         2           0338 19 498         Plate, Dished         2 |





| No. Part Number | Description                 | Q'ty | Remarks |  |
|-----------------|-----------------------------|------|---------|--|
| 0338 19 500     | Plate, Drive                | 7    |         |  |
| 0338 19 509     | Ring, Snap                  | 2    |         |  |
| 0338 19 621     | Bearing, Needle             | 1    |         |  |
| 0338 19 638     | Race, Bearing - Rear Clutch | 1    |         |  |







| No. | Part Number | Description               | -1 | Q'ty | Remarks |  |
|-----|-------------|---------------------------|----|------|---------|--|
| 1   | 0862 17 341 | Gear, Drive - Speedometer |    | 1    |         |  |
| 2   | 99573 2500  | Ring, Snap - Drive Gear   |    | 1    |         |  |
| 3   | 99611 1500  | Ball, Steel               |    | 1    |         |  |
|     |             |                           |    |      |         |  |
| 4   | 0338 19 580 | Flange                    |    | 1    |         |  |
| 5   | 0338 19 581 | Flange, Drive             |    | 1    |         |  |
|     |             |                           |    |      |         |  |
| 6   | 0338 19 590 | Drum, Connecting          |    | 1    |         |  |
| 7   | 0338 19 591 | Drum, Connecting