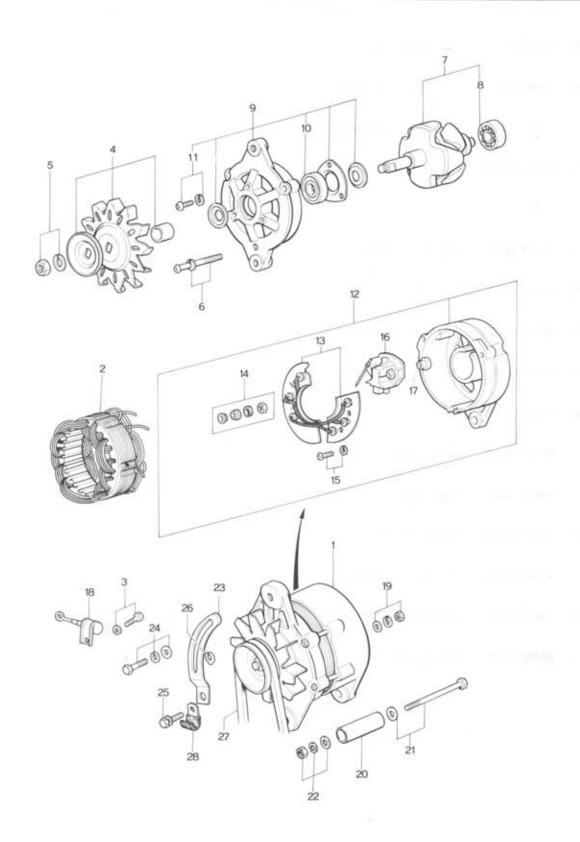

| No. | Part Number  | Descripti                       | on Q'ty         | Remarks | _ |
|-----|--------------|---------------------------------|-----------------|---------|---|
| 47  | 2090 23 853  | Nut, Push                       | 1               |         |   |
| 48  | 0730 23 854  | Ring, "V"                       | 1               |         |   |
| 49  | 99907 0600   | Nut, Control Lever              | 1               |         |   |
|     | 99971 0600   | Washer, Spring                  | 1               |         |   |
|     |              |                                 |                 |         |   |
| 50  | 1757 14 611  | Gasket, Metering Oil Pump       | 1               |         |   |
| 51  | 99806 0618   | Bolt                            | 2               |         |   |
|     | 99953 0600   | Washer, Plain                   | 2               |         |   |
|     | 99971 0600   | Washer, Spring                  | 2               |         |   |
| 52  | 0820 14 620A | Shaft, Driven Gear              | - 1             |         |   |
| 53  | 0813 14 623  | Pin, Driven Gear                | 1               |         |   |
| 54  | 0820 14 625A | Gear, Driven                    | 1               |         |   |
| 55  | 0813 14 641  | Clip, Metering Oil Tube         | 4               |         |   |
| 56  | 1757 14 651  | Rod, Connecting                 | 1               |         |   |
| 57  | 99953 0400   | Washer, Plain                   | . 1             |         |   |
| 58  | 99221 1212   | Pin, Split                      | 2               |         |   |
| 59  | 99576 0800   | Ring, Snap - Driven Gear Shaft  | 2               |         |   |
| 60  | 1757 14 652  | Shim, Metering Adjust (t = 1.0) | 1               |         |   |
|     | 1757 14 653  | Shim, Metering Adjust (t = 2.0) | Selective use 1 |         |   |
|     | 1757 14 654  | Shim, Metering Adjust (t = 3.0) | 1               |         |   |

# OIL PUMP A

| No. | Part Number | Description                           | Q'ty | Remarks |
|-----|-------------|---------------------------------------|------|---------|
| 61  | 1757 14 660 | Tube, Metering Oil                    | 1    |         |
| 62  | 1757 14 670 | Tube, Metering Oil                    | 1    |         |
| 63  | 1757 14 680 | Valve, Check                          | 2    |         |
| 64  | 1011 14 683 | Clip, Metering Oil Tube + Check Valve | 2    |         |
| 65  | 0810 18 276 | Shim, Adjust (t = 0.6)                | 2    |         |
|     | 0810 18 277 | Shim, Adjust (t = 0.3)                | 2    |         |

#### 15 COOLING SYSTEM

#### COOLING SYSTEM

|    | <b>A</b> |
|----|----------|
| 14 | 15       |

| No. | Part Number  | 100                      | Description Q'ty                     | Remarks | -4 |
|-----|--------------|--------------------------|--------------------------------------|---------|----|
| 1   | 0222 13 363  | Rubber, Insulation       | 4                                    |         |    |
|     |              |                          |                                      |         |    |
| 2   | 1854 14 700  | Cooler, Oil              |                                      |         |    |
| 3   | 1757 14 810  | Pellet, Thermo           | True cours fairl                     |         |    |
| 4   | 1757 14 821  | Spring, Pellet           | -1                                   |         |    |
| 5   | 1757 14 822  | Nut, Stopper             |                                      |         |    |
| 6   | 1757 14 823  | Gasket                   |                                      |         |    |
|     |              |                          |                                      |         |    |
| 7   | 0813 14 716  | Protector, Oil Hose      | infinite at one for more wall to all |         |    |
| 8   | 0865 14 720  | Hose, Oil                | 1                                    |         |    |
| 9   | 1570 14 730A | Hose, Oil                | parameter in the 1                   |         |    |
| 10  | 1757 14 740  | Bracket, Oil Hose        |                                      |         |    |
| 11  | 0839 14 745  | Clip, Oil Hose           | g <sub>i</sub> gt.                   |         |    |
| 12  | 99806 0616   | Bolt, Clip               | 1                                    |         |    |
|     | 99971 0600   | Washer, Spring           | positive grad                        |         |    |
| 13  | 99796 0810   | Bolt, Bracket            | 1                                    |         |    |
| 14  | 99381 1400   | Bolt, Connector - Oil Ho | se 1                                 |         |    |
| 15  | 99562 1800   | Gasket                   | 2                                    |         |    |
| 16  | 99384 1200F  | Joint, Union             | 2                                    |         |    |
| 17  | 99564 1600   | Gasket                   | 2                                    |         |    |
|     |              |                          |                                      |         |    |

# A COOLING SYSTEM

| - | No. | Part Number  | Description                              | Q'ty | Remarks |
|---|-----|--------------|------------------------------------------|------|---------|
|   | 18  | 1757 15 010B | Pump, Water                              | 1    |         |
|   | 19  | 2090 15 104  | Stud                                     | 2    |         |
|   | 20  | 1757 15 114  | Ring, Snap                               | 1    |         |
|   | 21  | 1757 15 118  | Plate, Dust Seal                         | 1    |         |
|   | 22  | 1757 15 120  | Seal, Water                              | 1    |         |
|   | 23  | 1757 15 132  | Gasket, Pump Cover                       | 1    |         |
|   | 24  | 1757 15 152A | Boss, Pulley                             | 1    |         |
|   | 25  | 0823 15 171  | Thermostat                               | 1    |         |
|   | 26  | 1907 15 170  | Cover, Thermostat (Fig. No. 27 included) | 1    |         |
|   | 27  | 1114 61 581  | Switch, Water Thermo                     | 1    |         |
|   | 28  | 0813 15 173  | Gasket, Thermostat                       | 1    |         |
|   | 29  | 1757 99 150  | Repair Kit, Water Pump                   | - 1  |         |
|   | 30  | 99511 1200   | Plug                                     | 1    |         |
|   |     | 99562 1200   | Gasket                                   | 1    |         |
|   | 31  | 99574 4000   | Ring, Retaining                          | 1    |         |
|   | 32  | 99606 72030  | Bearing, Ball                            | 2    |         |
|   | 33  | 99796 0820   | Bolt, Pump Cover                         | 2    |         |
|   |     | 99971 0800   | Washer, Spring                           | 2    |         |
|   | 34  | 99901 0800   | Nut, Thermostat Cover                    | 2    |         |
|   |     | 99953 0800   | Washer, Plain                            | 2    |         |
|   |     |              |                                          |      |         |

# COOLING SYSTEM

| No. | Part Number  | Descrip               | tion Q'ty                    | Remarks |  |
|-----|--------------|-----------------------|------------------------------|---------|--|
|     | 99971 0800   | Washer, Spring        | 2                            |         |  |
|     |              |                       |                              |         |  |
| 35  | 1757 15 105  | Gasket, Water Pump    | 1                            |         |  |
| 36  | 0820 15 106  | Gasket                | - all III di e-arteri 2 cost |         |  |
| 37  | 99901 0800   | Nut, Water Pump       | 4                            |         |  |
|     | 99971 0800   | Washer, Spring        | 4                            |         |  |
| 38  | 1757 15 151A | Pulley, Water Pump    |                              |         |  |
| 39  | 99796 0620   | Bolt                  | 4                            |         |  |
| 40  | 1907 15 211  | Spacer, Fan Drive     | 1                            |         |  |
|     |              |                       |                              |         |  |
| 41  | 1907 15 250A | Fan & Fan Drive       | 1                            |         |  |
| 42  | 1097 15 200  | Fan, Cooling          | 11                           |         |  |
| 43  | 1907 15 210  | Fan Drive             | de fare me                   |         |  |
| 44  | 99806 0620   | Bolt, Fan & Fan Drive |                              |         |  |
|     | 99971 0600   | Washer, Spring        | 4                            |         |  |
|     |              |                       |                              |         |  |
| 45  | 99796 0620   | Bolt, Fan Drive       | 4                            |         |  |
|     |              |                       |                              |         |  |
| 46  | 1854 15 310A | Radiator (Manual)     | 1                            |         |  |
|     | 1856 15 310A | Radiator (Automatic)  |                              |         |  |
|     |              |                       |                              |         |  |

# A COOLING SYSTEM

| 48 1011 15 317 Cock, Water Drain 1  49 1854 15 312 Bracket, Radiator & Oil Cooler 2  50 99901 0600 Nut, Bracket 8  99952 0600 Washer, Plain 8  99971 0600 Washer, Spring 8  51 99786 0816 Bolt, Radiator 4  99952 0800 Washer, Plain 4                                                                                                                                                | narks |
|---------------------------------------------------------------------------------------------------------------------------------------------------------------------------------------------------------------------------------------------------------------------------------------------------------------------------------------------------------------------------------------|-------|
| 49 1854 15 312 Bracket, Radiator & Oil Cooler 2 50 99901 0600 Nut, Bracket 8 99952 0600 Washer, Plain 8 99971 0600 Washer, Spring 8 51 99786 0816 Bolt, Radiator 4 99952 0800 Washer, Plain 4                                                                                                                                                                                         |       |
| 49       1854 15 312       Bracket, Radiator & Oil Cooler       2         50       99901 0600       Nut, Bracket       8         99952 0600       Washer, Plain       8         99971 0600       Washer, Spring       8         51       99786 0816       Bolt, Radiator       4         99952 0800       Washer, Plain       4         52       1854 15 350A       Tank, Sub       1 |       |
| 50       99901 0600       Nut, Bracket       8         99952 0600       Washer, Plain       8         99971 0600       Washer, Spring       8         51       99786 0816       Bolt, Radiator       4         99952 0800       Washer, Plain       4         52       1854 15 350A       Tank, Sub       1                                                                           |       |
| 99952 0600 Washer, Plain 8  99971 0600 Washer, Spring 8  51 99786 0816 Bolt, Radiator 4  99952 0800 Washer, Plain 4  52 1854 15 350A Tank, Sub 1                                                                                                                                                                                                                                      |       |
| 99971 0600 Washer, Spring 8 51 99786 0816 Bolt, Radiator 4 99952 0800 Washer, Plain 4 52 1854 15 350A Tank, Sub 1                                                                                                                                                                                                                                                                     |       |
| 51 99786 0816 Bolt, Radiator 4 99952 0800 Washer, Plain 4 52 1854 15 350A Tank, Sub 1                                                                                                                                                                                                                                                                                                 |       |
| 99952 0800 Washer, Plain 4 52 1854 15 350A Tank, Sub 1                                                                                                                                                                                                                                                                                                                                |       |
| 52 1854 15 350A Tank, Sub 1                                                                                                                                                                                                                                                                                                                                                           |       |
|                                                                                                                                                                                                                                                                                                                                                                                       |       |
| 53 99786 0814 Bolt, Sub Tank 1                                                                                                                                                                                                                                                                                                                                                        |       |
|                                                                                                                                                                                                                                                                                                                                                                                       |       |
| 99952 0822 Washer, Plain 1                                                                                                                                                                                                                                                                                                                                                            |       |
| 54 99285 0800 Clip, Water Hose 2                                                                                                                                                                                                                                                                                                                                                      |       |
| 55 1854 15 351A Hose, Water - Sub Tank 1                                                                                                                                                                                                                                                                                                                                              |       |
| 56 99289 0701 Clip, Water Hose 2                                                                                                                                                                                                                                                                                                                                                      |       |
| 57 0187 56 235 Supporter, Sub Tank 1                                                                                                                                                                                                                                                                                                                                                  |       |
| 58 1854 15 411A Shroud, Radiator - Upper 1                                                                                                                                                                                                                                                                                                                                            |       |
| 59 1854 15 421 Shroud, Radiator - Lower 1                                                                                                                                                                                                                                                                                                                                             |       |
| 60 99863 0516 Bolt 4                                                                                                                                                                                                                                                                                                                                                                  |       |
| 99952 0500 Washer, Plain 4                                                                                                                                                                                                                                                                                                                                                            |       |