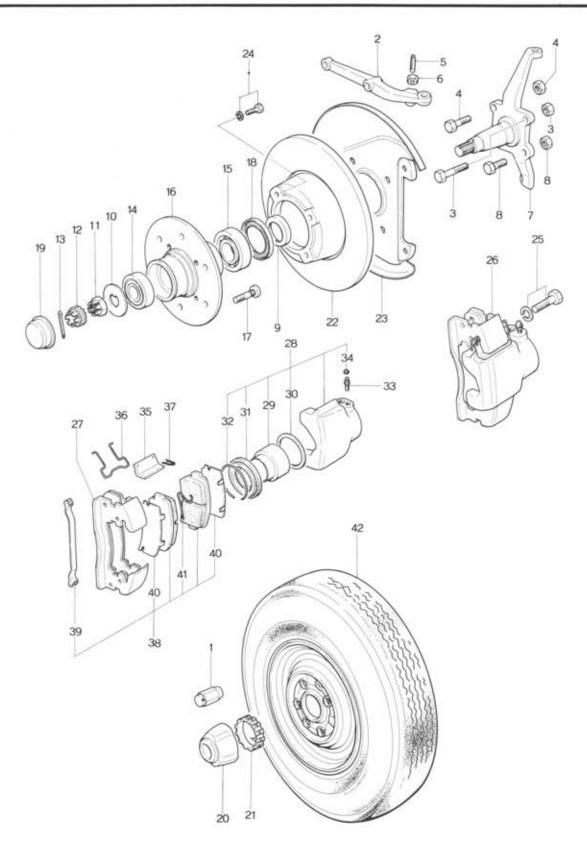

#### Chassis Parts

| 25     | Propeller Shaft ····                         | 86  | 87 ~ 88   |
|--------|----------------------------------------------|-----|-----------|
| 26     | Rear Axle ·····                              | 89  | 90 ~ 91   |
| 26     | Rear Brake                                   | 92  | 93~ 95    |
| 27     | Driving                                      | 96  | 97~ 99    |
| 28     | Rear Suspension                              | 100 | 101 ~ 102 |
| 32     | Steering System (Wheel & Gear)               | 103 | 104 ~ 107 |
| 32     | Steering System (Rod)                        | 108 | 109 ~ 110 |
| 33     | Front Axle                                   | 111 | 112~114   |
| 34     | Front Suspension                             | 115 | 116 ~ 119 |
| 34     | Front Suspension (Stabilizer)                | 120 | 121       |
| 38     | Main Frame ····                              | 122 | 123       |
| 39     | Engine & T/mission Support                   | 124 | 125       |
| 40     | Exhaust System                               | 126 | 127 ~ 128 |
| 41     | Accelerator Control System                   | 129 | 130       |
| 3.42   | Fuel Tank & Piping                           | 131 | 132 ~ 135 |
| 1.43   | Clutch & Brake Pedal ·····                   | 136 | 137 ~ 138 |
| 41     | Clutch Release & Master Cylinder (Manual)    | 139 | 140 ~ 141 |
| 3.49   | Tandem Master Cylinder & Vacuum Power Assist | 142 | 143 ~ 144 |
| 3 . 45 | Brake Piping                                 | 145 | 146 ~ 148 |
| 44     | Parking Brake System                         | 149 | 150 ~ 152 |
| 46     | Change Control (Automatic)                   | 153 | 154 ~ 155 |