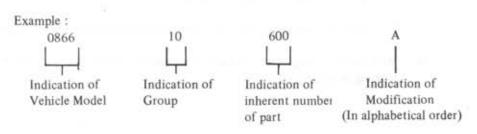

mple:

| No         | o. Part Number | Description     | Q'ty | Remarks             |
|------------|----------------|-----------------|------|---------------------|
| (a) ———— 1 | 0866 18 300    | Alternator      | 1    |                     |
| (b) -2     | 0866 24 533    | Nut Set         | 1    |                     |
|            |                |                 |      |                     |
| (b)—8      | 0866 24 540    | Rotor           | 1    | Fig. No. 9 included |
| (c)-9      | 0820 24 503    | Bearing, Ball   | 1    |                     |
| (d)—19     | 99906 0500     | Nut, Alternator | 1    |                     |

- (a) ..... Includes (b) to (c)
- (b) ..... Includes (c)
- (d) ..... Is not included in any ass'y nor sub ass'y

#### On parts number

#### A. Exclusive parts



#### B. Standardized parts (General parts)



#### C. Standadized parts (Tires, Tubes, Disc Wheels, etc.)



#### 3) On Quantity

The quantity given in the parts composition list shows number of parts used per vehicle and does not indicate selling unit.

#### 4) Other Precautions

☆ Mark ...... Parts marked thus are not available as replacement parts, therefore, when these parts are required, order in the form of assemblies (or sets) including these parts or in the form of parts interchangeable with these parts.

#### Abbreviations

| (R)     | Right         | EX        | Exhaust                                                                                                        |
|---------|---------------|-----------|-------------------------------------------------------------------