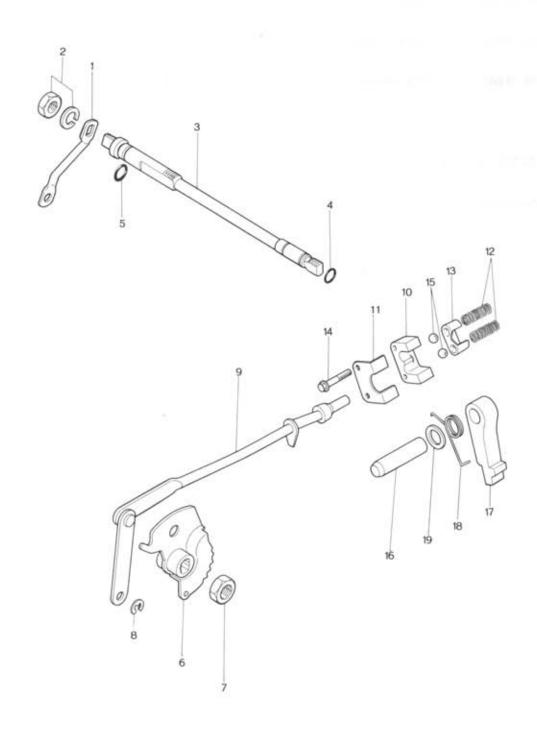

# 18 24 STARTER & BATTERY

| No | Part Number  | Descripti                      | ion Q*ty                     | Remarks |  |
|----|--------------|--------------------------------|------------------------------|---------|--|
| 15 | 0222 24 750  | Holder (Manual)                | 1                            |         |  |
|    | 1758 24 750  | Holder (Automatic)             | - 1                          |         |  |
| 16 | 0222 24 752A | Spring, Brush                  | 4                            |         |  |
| 17 | 0222 24 753  | Brush                          | 2                            |         |  |
| 18 | 0426 24 753  | Brush                          | 2                            |         |  |
| 19 | 0426 24 754  | Spring Set                     | - 1                          |         |  |
| 20 | 0324 24 760  | Switch, Starter (Manual)       | T.                           |         |  |
|    | 1758 24 736  | Switch, Starter (Automatic)    |                              |         |  |
| 21 | 1758 24 706  | Bracket, Center (Automatic     | 1                            |         |  |
|    |              |                                |                              |         |  |
| 22 | 99801 1035   | Bolt, Starter                  | 1                            |         |  |
|    | 99971 1000   | Washer, Spring                 | 1                            |         |  |
| 23 | 99803 10120  | Bolt, Starter                  | 1                            |         |  |
|    | 99953 1000   | Washer, Plain                  | 1                            |         |  |
|    | 99971 1000   | Washer, Spring                 | 1                            |         |  |
| 24 | 99901 0800   | Nut, Starter Terminal          | 1                            |         |  |
|    | 99952 0800   | Washer, Plain                  | 1                            |         |  |
|    | 99971 0800   | Washer, Spring                 | 1                            |         |  |
| 25 | 1620 18 520  | Battery (N70Z) (G.S. Make)     | 1<br>Selective use           |         |  |
|    | 1672 18 520  | Battery (N70Z) (National Make) | (Manual & Automatic, U.S.A.) |         |  |