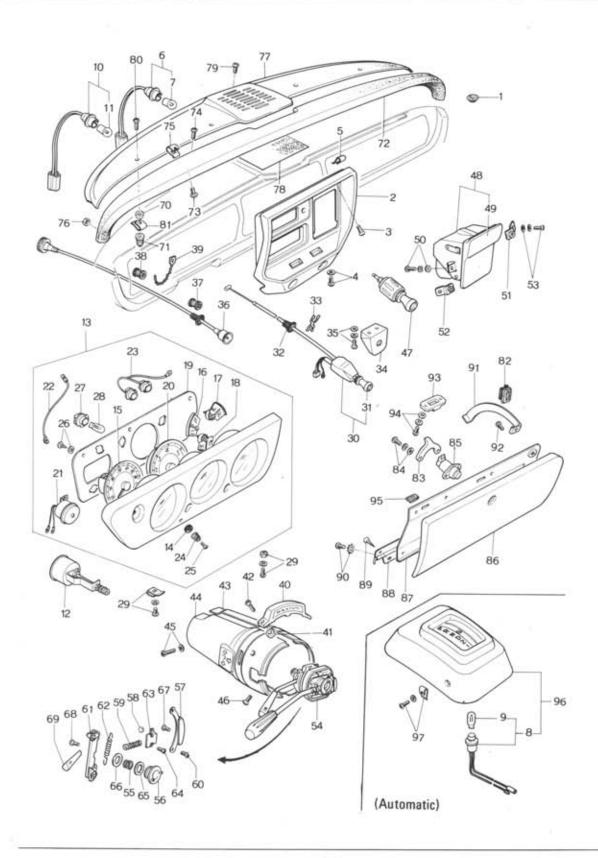

### IN. MANIFOLD & THERMAL REACTOR

### IN. MANIFOLD & THERMAL REACTOR

| No. | Part Number  | Description              | Q'ty | Remarks     | -0  |
|-----|--------------|--------------------------|------|-------------|-----|
| 1   | 1757 13 100A | Manifold, IN.            | 1 1  | DOS EF CELV | II. |
| 2   | 99307 0600   | Plug, Blind              | 2    |             |     |
| 3   | 99503 3000   | Plug                     | 3    |             |     |
| 4   | 99511 1000   | Plug                     | 1    |             |     |
| 5   | 99564 1000   | Gasket                   | 10   |             |     |
| 6   | 99851 0622A  | Stud, Control Valve      | 3    |             |     |
| 7   | 99851 0830A  | Stud, Carburettor        | 4    |             |     |
|     |              |                          |      |             |     |
| 8   | 99901 0800   | Nut, IN. Manifold        | 6    |             |     |
|     | 99952 0800   | Washer, Plain            | 6    |             |     |
|     | 99971 0800   | Washer, Spring           | 6    |             |     |
| 9   | 1757 13 111  | Gasket, IN. Manifold     | 1    |             |     |
| 10  | 1757 13 251A | Clip, Valve Wiring       | 2    |             |     |
| 11  | 99541 0240   | Ring, "O" - IN. Manifold | 2    |             |     |
| 12  | 1757 13 330A | Duct, Hot Air            | 1    |             |     |
| 13  | 99796 0812   | Bolt, Hot Air Duct       | 2    |             |     |
| 14  | 1757 13 341A | Hose, Hot Air            | 1    |             |     |
| 15  | 1757 13 371A | Insulator, Heat          | 1    |             |     |
| 16  | 99786 0612   | Bolt, Heat Insulator     | 2    |             |     |
|     | 99952 0618   | Washer, Plain            | 2    |             |     |

### IN. MANIFOLD & THERMAL REACTOR

| No. | Part N | lumber | Description             | Q'ty | Remarks |  |
|-----|--------|--------|-------------------------|------|---------|--|
| 17  | 1757 1 | 3 800  | Reactor, Thermal        | 1    |         |  |
| 18  | 2090 1 | 3 742A | Insert                  | 1    |         |  |
| 19  | 2329 1 | 3 876  | Stud                    | 3    |         |  |
|     |        |        |                         |      |         |  |
| 20  | 2158 4 | 10 355 | Nut, Thermal Reactor    | 4    |         |  |
|     | 0839 1 | 3 614  | Washer, Plain           | 4    |         |  |
|     | 2329 1 | 3 882  | Washer, Spring          | 4    |         |  |
| 21  | 1757 1 | 3 889  | Gasket, Thermal Reactor | 2    |         |  |
| 22  | 1757 1 | 3 891  | Gasket, Thermal Reactor | 1    |         |  |

# CARBURETTOR AS 23

| No. | Part Number | Description                         | Q'ty | Remarks |
|-----|-------------|-------------------------------------|------|---------|
| 1   | 1854 13 200 | Carburettor (Manual)                | 1    |         |
|     | 1856 13 200 | Carburettor ( Automatic)            | 1    |         |
| 2   | 1757 13 201 | Bolt, Cleaner Set                   | 1    |         |
| 3   | 1757 13 221 | Gasket, Carburettor                 | 2    |         |
| 4   | 1757 13 222 | Insulator, Carburettor              | 1    |         |
| 5   | 99901 0800  | Nut, Carburettor                    | 4    |         |
|     | 99971 0800  | Washer, Spring                      | 4    |         |
|     |             |                                     |      |         |
|     | 1757 23 540 | Repair Kit, Carburettor (Manual)    | 1    |         |
|     | 1758 23 540 | Repair Kit, Carburettor (Automatic) | 1    |         |

# AIR CLEANER 13 23

| No. | Part Number  | Description                        | Q'ty | Remarks |
|-----|--------------|------------------------------------|------|---------|
| 1   | 1757 13 300  | Cleaner, Air                       | 1    |         |
| 2   | 1757 13 351  | Hose, Air                          | 1    |         |
| 3   | 1757 23 672  | Element                            | 1    |         |
| 4   | 1113 23 673  | Cover, with Charcoal Filter (BLU.) | 1    |         |
| 5   | 1757 23 680  | Gasket Set                         | 1    |         |
|     |              |                                    |      |         |
| 6   | 1617 13 305A | Clip                               | 1    |         |
| 7   | 1757 13 310  | Support, Air Cleaner               | 1    |         |
| 8   | 99940 0802   | Nut, Air Cleaner                   | 2    |         |
| 9   | 99786 0816   | Bolt, Air Cleaner Support          | 1    |         |
|     | 99952 0822   | Washer, Plain                      | 1    |         |
| 10  | 99941 0801   | Nut, Wing - Air Cleaner            | 1    |         |

### 13 STARTING ASSIST SYSTEM

### STARTING ASSIST SYSTEM 13

| No. | Part Number  | Description          | Q'ty | Remarks |  |
|-----|--------------|----------------------|------|---------|--|
| 1   | 1757 13 510A | Tank, Starting Fluid | 1    |         |  |
| 2   | 1881 13 515A | Bracket, Tank        | 1    |         |  |
| 3   | 99786 0612   | Screw, Tank Bracket  | 2    |         |  |
| 4   | 1757 13 527B | Hose                 | 1    |         |  |
| 5   | 1668 13 531A | Unit, Thermo         | 1    |         |  |
| 6   | 99709 0108   | Band                 | 1    |         |  |
| 7   | 99276 1008   | Clip                 | 1    |         |  |
| 8   | 99288 0808B  | Clip                 | 1    |         |  |
| 9   | 99709 0255   | Band                 | 1    |         |  |
|     |              |                      |      |         |  |

### EMISSION CONTROL SYSTEM

#### EMISSION CONTROL SYSTEM

|   |   | À | 1        |   |
|---|---|---|----------|---|
|   | 1 | ì | 2        | 1 |
| ı |   | B | <u> </u> | A |

|   | No. | Part Number | Description                                | Q'ty          | Remarks | 10 |
|---|-----|-------------|--------------------------------------------|---------------|---------|----|
|   | 1   | 1757 13 710 | Pump, Air                                  | 100 VA 100    |         |    |
|   | 2   | 99803 08100 | Bolt, Air Pump                             | 1.0           |         |    |
|   |     | 99952 0800  | Washer, Plain                              |               |         |    |
|   |     | 99971 0800  | Washer, Spring                             |               |         |    |
|   | 3   | 1757 13 714 | Strap, Air Pump                            |               |         |    |
|   | 4   | 99796 0814  | Bolt, Strap                                | 1.            |         |    |
|   | 5   | 99796 0820  | Bolt, Strap                                | -1-           |         |    |
|   |     | 99952 0822  | Washer, Plain                              | v : 1 1 - 1   |         | 4  |
|   | 6   | 1757 13 715 | Belt, "V" - Air Pump                       | 1             |         |    |
|   | 7   | 1757 13 717 | Hose, Air - Air Pump ~ Air Cleaner         | 1             |         |    |
|   | 8   | 1757 13 718 | Hose, Air - A. C. Valve ~ Air Pump         | 1             |         |    |
|   | 9   | 1757 13 720 | Valve, Air Control (Fig. No. 36 included)  | (Manual) 1    |         |    |
|   |     | 1758 13 720 | Valve, Air Control (Fig. No. 36 Included ) | (Automatic) 1 |         |    |
|   | 10  | 99940 0601  | Nut, Air Control Valve                     | 3             |         |    |
|   | 11  | 1757 13 724 | Gasket, Air Control Valve                  | 1             |         |    |
|   | 12  | 2329 13 726 | Clip, Air Hose                             | 2             |         |    |
|   | 13  | 1758 13 730 | Valve, Check                               | 1             |         |    |
|   | 14  | 1757 13 740 | Pipe, Air - Reactor Side                   |               |         |    |
|   | 15  | 99282 4309  | Band, Hose - Air Pipe                      |               |         |    |
|   | 16  | 1757 13 744 | Hose, Air - Reactor $\sim$ A. C. Valve     | 1             |         |    |
| _ |     |             |                                            |               |         |    |

## B EMISSION CONTROL SYSTEM

| No. | Part Number  | Description                                               | Q'ty    | Remarks                         | Δ.,   |
|-----|--------------|-----------------------------------------------------------|---------|---------------------------------|-------|
| 17  | 2090 13 746  | Clip, Air Hose                                            | 2       |                                 |       |
| 18  | 1757 13 750  | Valve, Deceleration Control (Fig. No. 36 Included)        | - 1     |                                 |       |
| 19  | 1757 13 752  | Hose, Air - D. C. Valve ~ Air Cleaner                     | 1       |                                 |       |
| 20  | 1757 13 753  | Hose, Air - D. C. Valve ~ IN. Manifold                    | 1       |                                 |       |
| 21  | 1757 13 754A | Hose, Air - D. C. Valve ~ IN. Manifold                    | 1       |                                 |       |
| 22  | 2329 13 754A | Tube, Balance - A. C. Valve ~ Carburettor                 | 1       |                                 |       |
| 23  | 1757 13 757  | Supporter, D. C. Valve                                    | - 1     |                                 |       |
| 24  | 99796 0610   | Bolt, Supporter + D. C. Valve                             | 2       |                                 |       |
| 25  | 99796 0812   | Bolt, D. C. Valve Supporter                               | 2       |                                 |       |
| 26  | 1757 13 770A | Compensator, Altitude                                     | 1       |                                 |       |
| 27  | 1757 13 772A | Bracket, Alt. Compensator & E. C. Valve                   | 1       |                                 |       |
| 28  | 99796 0610   | Bolt, Alt. Compensator & E. C. Valve                      | 4       |                                 |       |
| 29  | 99796 0812   | Bolt, Bracket                                             | 2       |                                 |       |
| 30  | 99346 08190  | Hose, Air - Alt. Compensator $\sim$ Carburettor & IN. Man | ifold 2 | Order Under No. 99343<br>(15 m) | 08150 |
| 31  | 1757 13 778  | Tube, Vacuum - D. C. Valve ~ IN. Manifold                 | 1       |                                 |       |
| 32  | 99340 04200  | Hose, Air - A. C. Valve ~ Air Cleaner                     | 1       | Order Under No. 99344<br>(15 m) | 06150 |
| 33  | 1757 13 910  | Valve, E. C.                                              | 1       |                                 |       |
| 34  | 1757 13 912  | Hose, Air - Alt. Compensator ~ E. C. Valve                | 2       |                                 |       |
| 35  | 1757 18 860  | Wiring, Valve                                             | 1       |                                 |       |
| 36  | 1757 23 725  | Valve, Solenoid                                           | 3       |                                 |       |

### EMISSION CONTROL SYSTEM

| No. | Part Number | Description                   | Q'ty | Remarks |
|-----|-------------|-------------------------------|------|---------|
| 37  | 0208 66 949 | Pad, Protector - Valve Wiring | 1    |         |
| 38  | 99709 0108  | Band, Valve Wiring            | 1    |         |