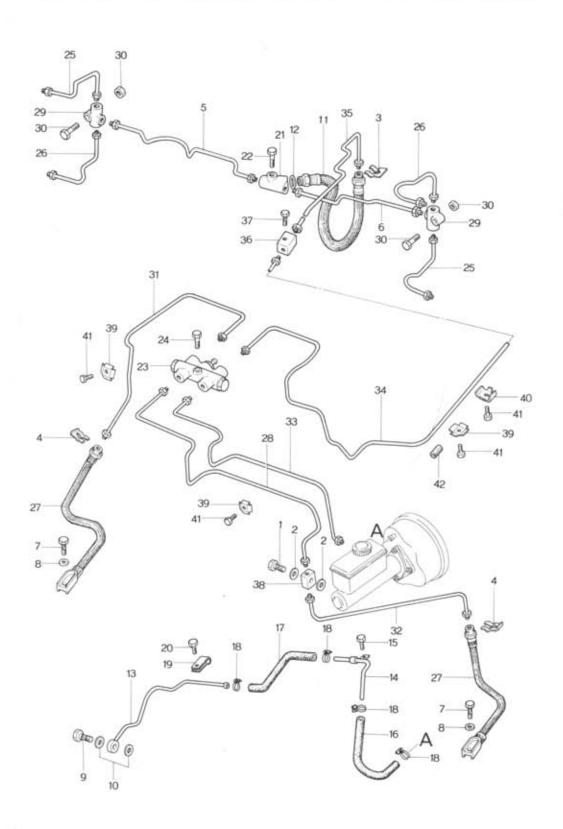

|
| 19  | 0824 49 750 | Shell, Stud. (Rr.)          | 1    |         |  |
| 20  | 1854 49 760 | Shell, Stud. (Frt.)         | 1    |         |  |
| 21  | 0824 49 770 | Rod, Push                   | 1    |         |  |
| 22  | 0824 49 781 | Spring                      | 1    |         |  |
| 23  | 0824 49 782 | Flange                      | 1    |         |  |
| 24  | 0870 49 785 | Valve, Check                | 1    |         |  |
| 25  | 99940 0801  | Nut, Flange                 | 2    |         |  |
|     |             |                             |      |         |  |
| 26  | 99940 0801  | Nut, Vacuum Power Assist    | 4    |         |  |
| 27  | 99901 0800  | Nut, Tandem Master Cylinder | 2    |         |  |
|     | 99971 0800  | Washer, Spring              | 2    |         |  |







# BRAKE PIPING 43 45



| No. | Part Number  | Description                           | Q'ty | Remarks |
|-----|--------------|---------------------------------------|------|---------|
| 1   | 0118 43 505A | Bolt, Connector                       | 1    |         |
| 2   | 99562 1000   | Gasket, Connector Bolt                | 2    |         |
| 3   | 0136 43 635  | Clip, Flexible Hose                   | 1    |         |
| 4   | 0305 43 635  | Clip, Flexible Hose                   | 2    |         |
| 5   | 1854 43 650A | Pipe, Brake Oil (R) - Rear            | 1    |         |
| 6   | 1854 43 660  | Pipe, Brake Oil (L) - Rear            | 1    |         |
| 7   | 0221 43 694  | Bolt, Connector - Front Flexible Hose | 2    |         |
| 8   | 99562 1000   | Gasket