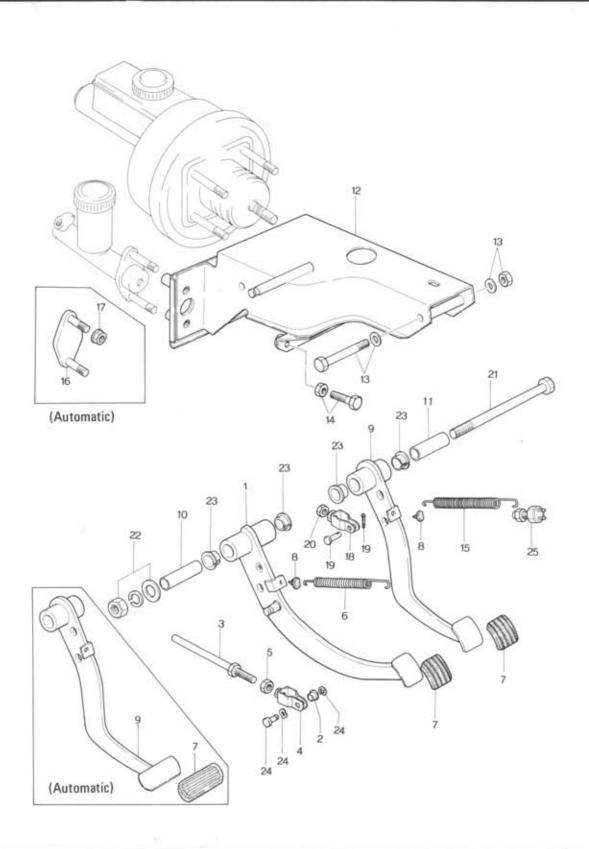

#### Chassis Parts

| 25     | Propeller Shaft ····                         | 86  | 87 ~ 88   |
|--------|----------------------------------------------|-----|-----------|
| 26     | Rear Axle ·····                              | 89  | 90 ~ 91   |
| 26     | Rear Brake                                   | 92  | 93~ 95    |
| 27     | Driving                                      | 96  | 97~ 99    |
| 28     | Rear Suspension                              | 100 | 101 ~ 102 |
| 32     | Steering System (Wheel & Gear)               | 103 | 104 ~ 107 |
| 32     | Steering System (Rod)                        | 108 | 109 ~ 110 |
| 33     | Front Axle                                   | 111 | 112~114   |
| 34     | Front Suspension                             | 115 | 116 ~ 119 |
| 34     | Front Suspension (Stabilizer)                | 120 | 121       |
| 38     | Main Frame ····                              | 122 | 123       |
| 39     | Engine & T/mission Support                   | 124 | 125       |
| 40     | Exhaust System                               | 126 | 127 ~ 128 |
| 41     | Accelerator Control System                   | 129 | 130       |
| 3.42   | Fuel Tank & Piping                           | 131 | 132 ~ 135 |
| 1.43   | Clutch & Brake Pedal ·····                   | 136 | 137 ~ 138 |
| 41     | Clutch Release & Master Cylinder (Manual)    | 139 | 140 ~ 141 |
| 3.49   | Tandem Master Cylinder & Vacuum Power Assist | 142 | 143 ~ 144 |
| 3 . 45 | Brake Piping                                 | 145 | 146 ~ 148 |
| 44     | Parking Brake System                         | 149 | 150 ~ 152 |
| 46     | Change Control (Automatic)                   | 153 | 154 ~ 155 |