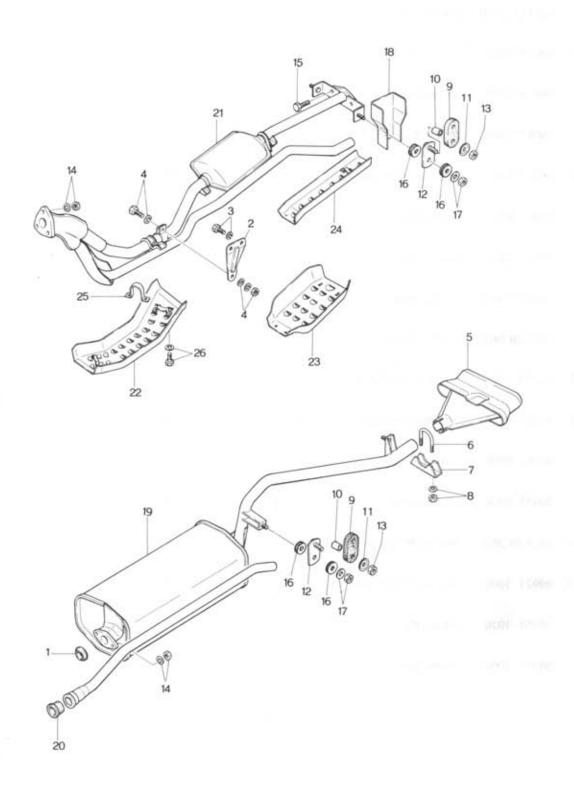

| 99971 1000   | Washer, Spring               | 4    |         |
| 5   | 1668 39 045A | Casing, Stopper              | 2    |         |
| 6   | 1011 39 340A | Rubber, Mounting             | 1    |         |
| 7   | 99276 1208   | Clip, Mounting Rubber        | 1    |         |
| 8   | 99801 0820   | Bolt, Mounting Rubber        | 2    |         |
|     | 99952 0800   | Washer, Plain                | 2    |         |
|     | 99971 0800   | Washer, Spring               | 2    |         |
| 9   | 1854 39 380  | Member, Mounting - T/Mission | 1    |         |
| 10  | 99921 1000   | Nut, Mounting Member         | 4    |         |
|     | 99951 1030   | Washer, Plain                | 4    |         |
|     | 99971 1000   | Washer, Spring               | 4    |         |

#### EXHAUST SYSTEM



# EXHAUST SYSTEM 40

| No. | Part Number | Description                      | Q'ty  | Remarks |  |
|-----|-------------|----------------------------------|-------|---------|--|
| 1   | 0810 40 356 | Gasket, EX. Pipe                 |       |         |  |
| 2   | 1854 40 081 | Bracket, EX. Pipe                | 1     |         |  |
| 3   | 99801 0818  | Bolt, EX. Pipe Bracket           | 2     |         |  |
|     | 99971 0800  | Washer, Spring                   | 2     |         |  |
| 4   | 99951 0822  | Washer, Plain - EX. Pipe Bracket | 2     |         |  |
|     | 99971 0800  | Washer, Spring                   | 1     |         |  |
|     | 99801 0832  | Bolt                             | 1     |         |  |
|     | 99901 0800  | Nut                              | 1 1   |         |