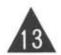

| No. | Part Number  | Description              | Q'ty | Remarks       |  |
|-----|--------------|--------------------------|------|---------------|--|
| 1   | 1757 14 020  | Adjuster, Chain          | 1    | (64) :::::::: |  |
| 2   | 0823 14 130  | Adjuster                 | 1    |               |  |
| 3   | 0823 14 131  | Spring                   | 1-1  |               |  |
| 4   | 1757 14 132  | Body                     | 1    |               |  |
| 5   | 0839 14 133  | Plate, Guide             | -1   |               |  |
|     |              |                          |      |               |  |
| 6   | 99906 0600   | Nut, Chain Adjuster      | 2    |               |  |
|     | 99971 0600   | Washer, Spring           | 2    |               |  |
| 7   | 99922 1200   | Nut, Oil Pump Drive Gear |      |               |  |
|     | 99979 1200   | Washer, Tab              | 1:   |               |  |
|     |              |                          |      |               |  |
| 8   | 1757 14 100  | Pump, Oil                | 1    |               |  |
| 9   | 1757 14 112  | Shaft, Oil Pump          | - 1  |               |  |
| 10  | 0810 14 113  | Ring, Snap               | 1    |               |  |
| 11  | 0839 14 117  | Bolt, Lock               | 1    |               |  |
| 12  | 0820 14 118C | Plate, Middle - Oil Pump | 1    |               |  |
| 13  | 0839 14 119B | Кеу                      | 3    |               |  |
| 14  | 0820 23 882A | Rotor Set, Oil Pump      | 2    |               |  |
|     |              |                          |      |               |  |
| 15  | 99806 0618   | Bolt, Oil Pump           | 4    |               |  |
|     |              |                          |      |               |  |

| _ | No. | Part Number  | Description            | Q'ty | Remarks |
|---|-----|--------------|------------------------|------|---------|
|   |     | 99952 0600   | Washer, Plain          | 4    |         |
|   |     | 99971 0600   | Washer, Spring         | 4    |         |
|   | 16  | 0839 14 141A | Gear, Drive - Oil Pump | == 1 |         |
|   | 17  | 0839 14 142  | Chain                  | 1    |         |
|   | 18  | 0866 14 160E | Strainer, Oil          | 1    |         |
|   | 19  | 0810 14 171  | Gasket, Oil Strainer   | 1    |         |
|   | 20  | 99806 0614   | Bolt, Oil Strainer     | 2    |         |
|   |     | 99971 0600   | Washer, Spring         | 2    |         |
|   | 21  | 0820 14 250D | Regulator, Pressure    | 1    |         |
|   |     |              |                        |      |         |
|   | 22  | 0839 14 300  | Filter, Oil            | 1    |         |
|   | 23  | 0839 23 801  | Cover                  | 1    |         |
|   | 24  | 0813 23 802B | Cartridge, Oil Filter  | î    |         |
|   | 25  | 0813 23 803  | Gasket                 | 1    |         |
|   |     |              |                        |      |         |
|   | 26  | 99901 0800   | Nut, Oil Filter        | 2    |         |
|   |     | 99953 0800   | Washer, Plain          | 2    |         |
|   |     | 99971 0800   | Washer, Spring         | 2    |         |
|   | 27  | 99541 01601  | Ring, "O" - Oil Filter | 2    |         |
|   |     |              |                        |      |         |

| No. | Part Number  | Descript                | ion Q'ty                                              | Remarks |  |
|-----|--------------|-------------------------|-------------------------------------------------------|---------|--|
| 28  | 1757 14 600  | Pump, Metering Oil      | *********** <b>1</b>                                  |         |  |
| 29  | 0820 23 832B | Washer, Thrust          | 1                                                     |         |  |
| 30  | 0820 23 833B | Plate, Cam Casing       | The formal law                                        |         |  |
| 31  | 0820 23 834B | Plate, Cam Casing       | 1                                                     |         |  |
| 32  | 99833 0408   | Screw, Cam Casing Plate | 4                                                     |         |  |
|     | 99971 0400   | Washer, Plain           | 4                                                     |         |  |
| 33  | 0820 23 835A | Bearing, Worm           | 1                                                     |         |  |
| 34  | 0730 23 837  | Ring, "O"               | 2                                                     |         |  |
| 35  | 1011 23 837  | Plunger, Sub            | 100                                                   |         |  |
| 36  | 1011 23 838  | Plunger, Differential   | and own proper                                        |         |  |
| 37  | 0730 23 839  | Ring, "O"               |                                                       |         |  |
| 38  | 0820 23 840  | Spring, Plunger         | 1                                                     |         |  |
| 39  | 1011 23 841  | Pin, Control            | and the proceed that                                  |         |  |
| 40  | 0820 23 842  | Сар                     | 1                                                     |         |  |
| 41  | 1757 23 844  | Lever, Control          | 100                                                   |         |  |
| 42  | 0730 23 845  | Plunger                 | T                                                     |         |  |
| 43  | 0820 23 845A | Screw, Adjust           |                                                       |         |  |
| 44  | 0730 23 846  | Bearing, Worm           | $\mathcal{C}^{(i)}$ , which proved $\mathbf{F}_{i+1}$ |         |  |
| 45  | 0820 23 847A | Nut, Adjust Screw       | Wiles and positive                                    |         |  |
| 46  | 0820 23 848A | Spring, Return          | ili kan mujua garanga pada                            |         |  |
|     |              |                         |                                                       |         |  |

| No. | Part Number  | Descripti                       | on Q'ty         | Remarks | _ |
|-----|--------------|---------------------------------|-----------------|---------|---|
| 47  | 2090 23 853  | Nut, Push                       | 1               |         |   |
| 48  | 0730 23 854  | Ring, "V"                       | 1               |         |   |
| 49  | 99907 0600   | Nut, Control Lever              | 1               |         |   |
|     | 99971 0600   | Washer, Spring                  | 1               |         |   |
|     |              |                                 |                 |         |   |
| 50  | 1757 14 611  | Gasket, Metering Oil Pump       | 1               |         |   |
| 51  | 99806 0618   | Bolt                            | 2               |         |   |
|     | 99953 0600   | Washer, Plain                   | 2               |         |   |
|     | 99971 0600   | Washer, Spring                  | 2               |         |   |
| 52  | 0820 14 620A | Shaft, Driven Gear              | - 1             |         |   |
| 53  | 0813 14 623  | Pin, Driven Gear                | 1               |         |   |
| 54  | 0820 14 625A | Gear, Driven                    | 1               |         |   |
| 55  | 0813 14 641  | Clip, Metering Oil Tube         | 4               |         |   |
| 56  | 1757 14 651  | Rod, Connecting                 | 1               |         |   |
| 57  | 99953 0400   | Washer, Plain                   | . 1             |         |   |
| 58  | 99221 1212   | Pin, Split                      | 2               |         |   |
| 59  | 99576 0800   | Ring, Snap - Driven Gear Shaft  | 2               |         |   |
| 60  | 1757 14 652  | Shim, Metering Adjust (t = 1.0) | 1               |         |   |
|     | 1757 14 653  | Shim, Metering Adjust (t = 2.0) | Selective use 1 |         |   |
|     | 1757 14 654  | Shim, Metering Adjust (t = 3.0) | 1               |         |   |

# OIL PUMP A

| No. | Part Number | Description                           | Q'ty | Remarks |
|-----|-------------|---------------------------------------|------|---------|
| 61  | 1757 14 660 | Tube, Metering Oil                    | 1    |         |
| 62  | 1757 14 670 | Tube, Metering Oil                    | 1    |         |
| 63  | 1757 14 680 | Valve, Check                          | 2    |         |
| 64  | 1011 14 683 | Clip, Metering Oil Tube + Check Valve | 2    |         |
| 65  | 0810 18 276 | Shim, Adjust (t = 0.6)                | 2    |         |
|     | 0810 18 277 | Shim, Adjust (t = 0.3)                | 2    |         |