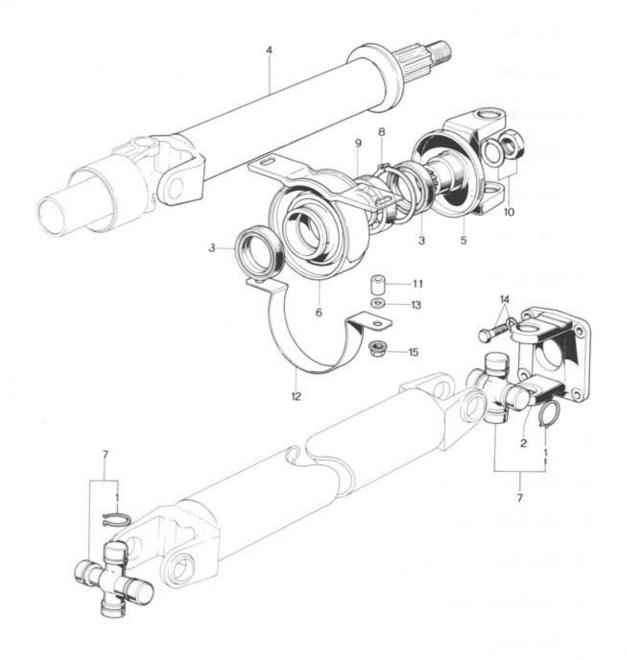

#### Chassis Parts

| 25     | Propeller Shaft ····                         | 86  | 87 ~ 88   |
|--------|----------------------------------------------|-----|-----------|
| 26     | Rear Axle ·····                              | 89  | 90 ~ 91   |
| 26     | Rear Brake                                   | 92  | 93~ 95    |
| 27     | Driving                                      | 96  | 97~ 99    |
| 28     | Rear Suspension                              | 100 | 101 ~ 102 |
| 32     | Steering System (Wheel & Gear)               | 103 | 104 ~ 107 |
| 32     | Steering System (Rod)                        | 108 | 109 ~ 110 |
| 33     | Front Axle                                   | 111 | 112~114   |
| 34     | Front Suspension                             | 115 | 116 ~ 119 |
| 34     | Front Suspension (Stabilizer)                | 120 | 121       |
| 38     | Main Frame ····                              | 122 | 123       |
| 39     | Engine & T/mission Support                   | 124 | 125       |
| 40     | Exhaust System                               | 126 | 127 ~ 128 |
| 41     | Accelerator Control System                   | 129 | 130       |
| 3.42   | Fuel Tank & Piping                           | 131 | 132 ~ 135 |
| 1.43   | Clutch & Brake Pedal ·····                   | 136 | 137 ~ 138 |
| 41     | Clutch Release & Master Cylinder (Manual)    | 139 | 140 ~ 141 |
| 3.49   | Tandem Master Cylinder & Vacuum Power Assist | 142 | 143 ~ 144 |
| 3 . 45 | Brake Piping                                 | 145 | 146 ~ 148 |
| 44     | Parking Brake System                         | 149 | 150 ~ 152 |
| 46     | Change Control (Automatic)                   | 153 | 154 ~ 155 |