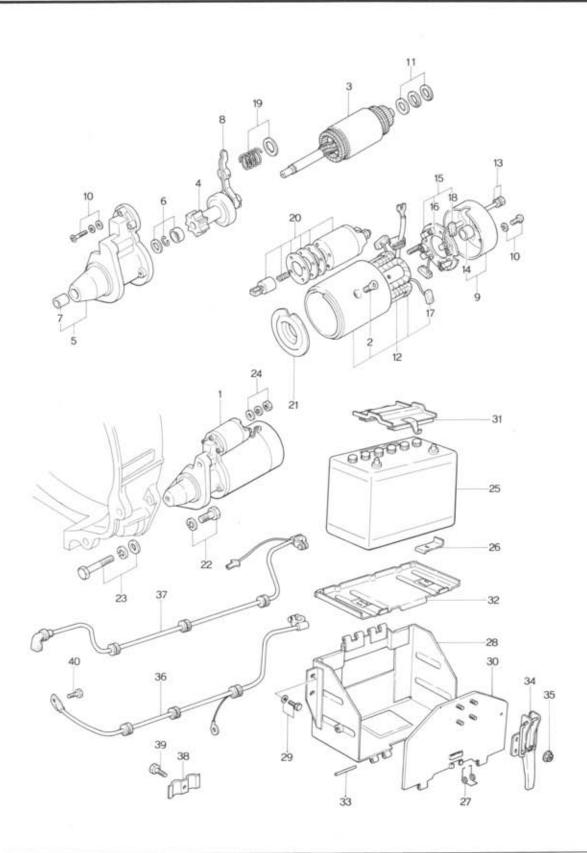

#### COOLING SYSTEM

|    | <b>A</b> |
|----|----------|
| 14 | 15       |

| No. | Part Number  | 100                      | Description Q'ty                     | Remarks | -4 |
|-----|--------------|--------------------------|--------------------------------------|---------|----|
| 1   | 0222 13 363  | Rubber, Insulation       | 4                                    |         |    |
|     |              |                          |                                      |         |    |
| 2   | 1854 14 700  | Cooler, Oil              |                                      |         |    |
| 3   | 1757 14 810  | Pellet, Thermo           | True cours fairl                     |         |    |
| 4   | 1757 14 821  | Spring, Pellet           | -1                                   |         |    |
| 5   | 1757 14 822  | Nut, Stopper             |                                      |         |    |
| 6   | 1757 14 823  | Gasket                   |                                      |         |    |
|     |              |                          |                                      |         |    |
| 7   | 0813 14 716  | Protector, Oil Hose      | infinite at one for more wall to all |         |    |
| 8   | 0865 14 720  | Hose, Oil                | 1                                    |         |    |
| 9   | 1570 14 730A | Hose, Oil                | parameter in the 1                   |         |    |
| 10  | 1757 14 740  | Bracket, Oil Hose        |                                      |         |    |
| 11  | 0839 14 745  | Clip, Oil Hose           | g <sub>i</sub> gt.                   |         |    |
| 12  | 99806 0616   | Bolt, Clip               | 1                                    |         |    |
|     | 99971 0600   | Washer, Spring           | positive grad                        |         |    |
| 13  | 99796 0810   | Bolt, Bracket            | 1                                    |         |    |
| 14  | 99381 1400   | Bolt, Connector - Oil Ho | se 1                                 |         |    |
| 15  | 99562 1800   | Gasket                   | 2                                    |         |    |
| 16  | 99384 1200F  | Joint, Union             | 2                                    |         |    |
| 17  | 99564 1600   | Gasket                   | 2                                    |         |    |
|     |              |                          |                                      |         |    |

# A COOLING SYSTEM

| - | No. | Part Number  | Description                              | Q'ty | Remarks |
|---|-----|--------------|------------------------------------------|------|---------|
|   | 18  | 1757 15 010B | Pump, Water                              | 1    |         |
|   | 19  | 2090 15 104  | Stud                                     | 2    |         |
|   | 20  | 1757 15 114  | Ring, Snap                               | 1    |         |
|   | 21  | 1757 15 118  | Plate, Dust Seal                         | 1    |         |
|   | 22  | 1757 15 120  | Seal, Water                              | 1    |         |
|   | 23  | 1757 15 132  | Gasket, Pump Cover                       | 1    |         |
|   | 24  | 1757 15 152A | Boss, Pulley                             | 1    |         |
|   | 25  | 0823 15 171  | Thermostat                               | 1    |         |
|   | 26  | 1907 15 170  | Cover, Thermostat (Fig. No. 27 included) | 1    |         |
|   | 27  | 1114 61 581  | Switch, Water Thermo                     | 1    |         |
|   | 28  | 0813 15 173  | Gasket, Thermostat                       | 1    |         |
|   | 29  | 1757 99 150  | Repair Kit, Water Pump                   | - 1  |         |
|   | 30  | 99511 1200   | Plug                                     | 1    |         |
|   |     | 99562 1200   | Gasket                                   | 1    |         |
|   | 31  | 99574 4000   | Ring, Retaining                          | 1    |         |
|   | 32  | 99606 72030  | Bearing, Ball                            | 2    |         |
|   | 33  | 99796 0820   | Bolt, Pump Cover                         | 2    |         |
|   |     | 99971 0800   | Washer, Spring                           | 2    |         |
|   | 34  | 99901 0800   | Nut, Thermostat Cover                    | 2    |         |
|   |     | 99953 0800   | Washer, Plain                            | 2    |         |
|   |     |              |                                          |      |         |

# COOLING SYSTEM

| No. | Part Number  | Descrip               | tion Q'ty                    | Remarks |  |
|-----|--------------|-----------------------|------------------------------|---------|--|
|     | 99971 0800   | Washer, Spring        | 2                            |         |  |
|     |              |                       |                              |         |  |
| 35  | 1757 15 105  | Gasket, Water Pump    | 1                            |         |  |
| 36  | 0820 15 106  | Gasket                | - all III di e-arteri 2 cost |         |  |
| 37  | 99901 0800   | Nut, Water Pump       | 4                            |         |  |
|     | 99971 0800   | Washer, Spring        | 4                            |         |  |
| 38  | 1757 15 151A | Pulley, Water Pump    |                              |         |  |
| 39  | 99796 0620   | Bolt                  | 4                            |         |  |
| 40  | 1907 15 211  | Spacer, Fan Drive     | 1                            |         |  |
|     |              |                       |                              |         |  |
| 41  | 1907 15 250A | Fan & Fan Drive       | 1                            |         |  |
| 42  | 1097 15 200  | Fan, Cooling          | 11                           |         |  |
| 43  | 1907 15 210  | Fan Drive             | de fare me                   |         |  |
| 44  | 99806 0620   | Bolt, Fan & Fan Drive |                              |         |  |
|     | 99971 0600   | Washer, Spring        | 4                            |         |  |
|     |              |                       |                              |         |  |
| 45  | 99796 0620   | Bolt, Fan Drive       | 4                            |         |  |
|     |              |                       |                              |         |  |
| 46  | 1854 15 310A | Radiator (Manual)     | 1                            |         |  |
|     | 1856 15 310A | Radiator (Automatic)  |                              |         |  |
|     |              |                       |                              |         |  |

# A COOLING SYSTEM

| 48 1011 15 317 Cock, Water Drain 1  49 1854 15 312 Bracket, Radiator & Oil Cooler 2  50 99901 0600 Nut, Bracket 8  99952 0600 Washer, Plain 8  99971 0600 Washer, Spring 8  51 99786 0816 Bolt, Radiator 4  99952 0800 Washer, Plain 4                                                                                                                                                | narks |
|---------------------------------------------------------------------------------------------------------------------------------------------------------------------------------------------------------------------------------------------------------------------------------------------------------------------------------------------------------------------------------------|-------|
| 49 1854 15 312 Bracket, Radiator & Oil Cooler 2 50 99901 0600 Nut, Bracket 8 99952 0600 Washer, Plain 8 99971 0600 Washer, Spring 8 51 99786 0816 Bolt, Radiator 4 99952 0800 Washer, Plain 4                                                                                                                                                                                         |       |
| 49       1854 15 312       Bracket, Radiator & Oil Cooler       2         50       99901 0600       Nut, Bracket       8         99952 0600       Washer, Plain       8         99971 0600       Washer, Spring       8         51       99786 0816       Bolt, Radiator       4         99952 0800       Washer, Plain       4         52       1854 15 350A       Tank, Sub       1 |       |
| 50       99901 0600       Nut, Bracket       8         99952 0600       Washer, Plain       8         99971 0600       Washer, Spring       8         51       99786 0816       Bolt, Radiator       4         99952 0800       Washer, Plain       4         52       1854 15 350A       Tank, Sub       1                                                                           |       |
| 99952 0600 Washer, Plain 8  99971 0600 Washer, Spring 8  51 99786 0816 Bolt, Radiator 4  99952 0800 Washer, Plain 4  52 1854 15 350A Tank, Sub 1                                                                                                                                                                                                                                      |       |
| 99971 0600 Washer, Spring 8 51 99786 0816 Bolt, Radiator 4 99952 0800 Washer, Plain 4 52 1854 15 350A Tank, Sub 1                                                                                                                                                                                                                                                                     |       |
| 51 99786 0816 Bolt, Radiator 4 99952 0800 Washer, Plain 4 52 1854 15 350A Tank, Sub 1                                                                                                                                                                                                                                                                                                 |       |
| 99952 0800 Washer, Plain 4 52 1854 15 350A Tank, Sub 1                                                                                                                                                                                                                                                                                                                                |       |
| 52 1854 15 350A Tank, Sub 1                                                                                                                                                                                                                                                                                                                                                           |       |
|                                                                                                                                                                                                                                                                                                                                                                                       |       |
| 53 99786 0814 Bolt, Sub Tank 1                                                                                                                                                                                                                                                                                                                                                        |       |
|                                                                                                                                                                                                                                                                                                                                                                                       |       |
| 99952 0822 Washer, Plain 1                                                                                                                                                                                                                                                                                                                                                            |       |
| 54 99285 0800 Clip, Water Hose 2                                                                                                                                                                                                                                                                                                                                                      |       |
| 55 1854 15 351A Hose, Water - Sub Tank 1                                                                                                                                                                                                                                                                                                                                              |       |
| 56 99289 0701 Clip, Water Hose 2                                                                                                                                                                                                                                                                                                                                                      |       |
| 57 0187 56 235 Supporter, Sub Tank 1                                                                                                                                                                                                                                                                                                                                                  |       |
| 58 1854 15 411A Shroud, Radiator - Upper 1                                                                                                                                                                                                                                                                                                                                            |       |
| 59 1854 15 421 Shroud, Radiator - Lower 1                                                                                                                                                                                                                                                                                                                                             |       |
| 60 99863 0516 Bolt 4                                                                                                                                                                                                                                                                                                                                                                  |       |
| 99952 0500 Washer, Plain 4                                                                                                                                                                                                                                                                                                                                                            |       |