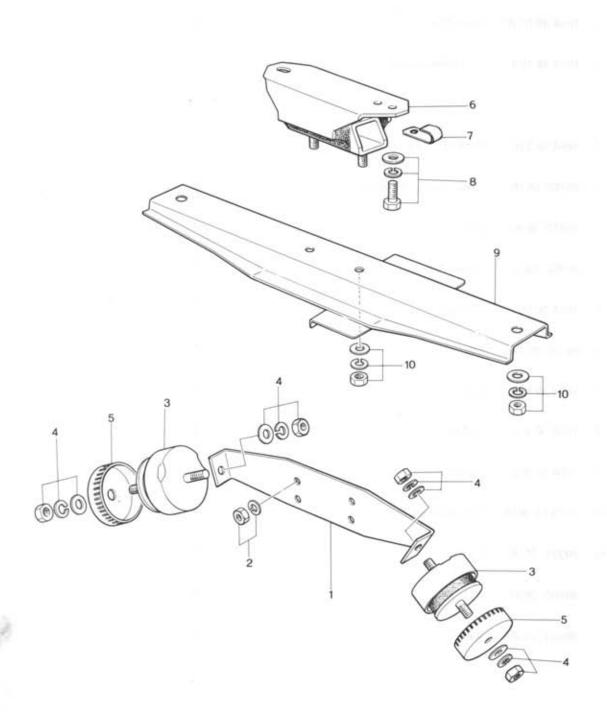

|
|     | 99940 0800   | Nut                        | 2    |         |
|     | 99952 0822   | Washer, Plain              | 2    |         |
| 5   | 1854 38 851  | Insulator                  | 1    |         |
| 6   | 99796 0612   | Bolt                       | 2    |         |
| 7   | 1854 38 910  | Cushion                    | 2    |         |
| 8   | 1854 38 920  | Insulator                  | 6    |         |
| 9   | 1854 38 930  | Cushion                    | 4    |         |
| 10  | 0603 53 981B | Bolt, Mount Set            | 6    | 40) in  |
| 11  | 99221 2015   | Pin, Split                 | 6    |         |
|     | 99903 0800   | Nut                        | 6    |         |
|     | 99951 1030   | Washer                     | 6    |         |



#### ENGINE & T/MISSION SUPPORT



#### ENGINE & T/MISSION SUPPORT 39



| No. | Part Number  | Description                  | Q'ty | Remarks |
|-----|--------------|------------------------------|------|---------|
| 1   | 1011 39 021B | Bracket, Engine              | 1    |         |
| 2   | 99921 1000   | Nut, Engine Bracket          | 4    |         |
|     | 99971 1000   | Washer, Spring               | 4    |         |
| 3   | 1668 39 040C | Rubber, Engine Mounting      | 2    |         |
| 4   | 99921 1000   | Nut, Engine Mounting Rubber  | 4    |         |
|     | 99951 1030   | Washer, Plain                | 4    |         |
|     | 99971 1000   | Washer, Spring               | 4    |         |
| 5   | 1668 39 045A | Casing, Stopper              | 2    |         |
| 6   | 1011 39 340A | Rubber, Mounting