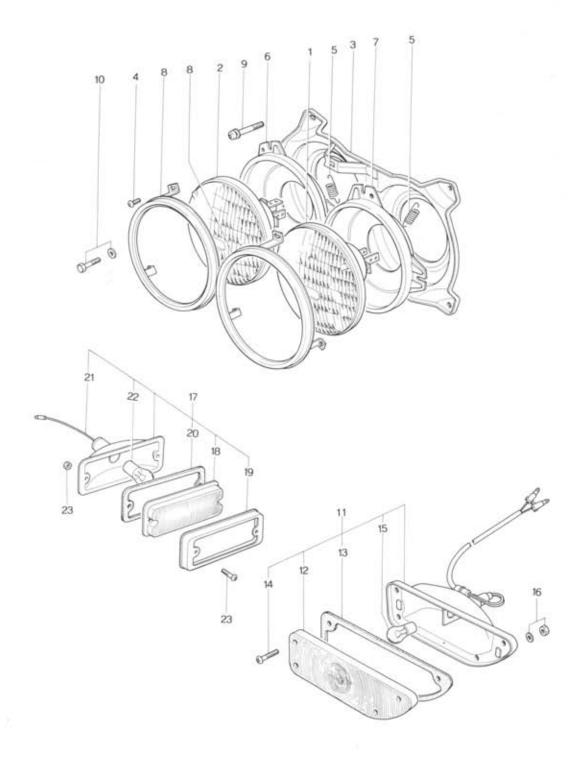

| No. | Part Number  | Description                       | Q'ty | Remarks |  |
|-----|--------------|-----------------------------------|------|---------|--|
|     | 1854 65 010C | Box                               | 1    |         |  |
| 1   | 1854 65 020B | Board, Floor                      | 1    |         |  |
| 2   | 2651 65 140  | Bracket, Rear Number Plate Holder | 1    |         |  |
| 3   | 0603 65 150  | Cover, Hole - Service             | 1    |         |  |
| 4   | 1854 65 201A | House (R), Tire                   | 1    |         |  |
| 5   | 1854 65 210A | House (L), Tire                   | 1    |         |  |
| 6   | 1854 65 310  | Bracket, Condence Tank            | 1    |         |  |
| 7   | 1854 65 430  | Plate (R), Side                   | 1    |         |  |
| 8   | 1823 65 431A | Protector                         | 2    |         |  |
| 9   | 99864 0406   | Screw, Tapping - Protector        | 2    |         |  |
| 10  | 1854 65 460  | Plate (L), Side                   | 1    |         |  |
| 11  | 0603 65 490B | Door, Rear                        | 1    |         |  |
| 12  | 0183 65 551  | Hinge                             | 2    |         |  |
| 13  | 99251 0818   | Rivet                             | 4    |         |  |
| 14  | 0183 65 552  | Hinge, Box Rear Door              | 2    |         |  |
| 15  | 0183 65 553  | Pin, Hinge                        | 2    |         |  |
| 16  | 0024 65 554  | Washer, Hinge                     | 2    |         |  |
|     | 99221 3032   | Pin, Split                        | 2    |         |  |
| 17  | 99833 0820   | Screw, Door Hinge                 | 4    |         |  |
|     | 99901 0800   | Nut                               | 4    |         |  |

| No. | Part Number                                                          | Description                                                            | Q'ty        | Remarks |
|-----|----------------------------------------------------------------------|------------------------------------------------------------------------|-------------|---------|
|     | 99952 0800                                                           | Washer, Plain                                                          | 4           |         |
|     | 99971 0800                                                           | Washer, Spring                                                         | 4           |         |
| 18  | 0603 65 560A                                                         | Shutter, Door                                                          | 2           |         |
| 19  | 99834 0820                                                           | Screw, Shutter                                                         | 2           |         |
|     | 99971 0800                                                           | Washer, Spring                                                         | 2           |         |
| 20  | 99834 0835                                                           | Screw, Shutter                                                         | 2           |         |
|     | 99971 0800                                                           | Washer, Spring                                                         | 2           |         |
| 21  | 1854 65 851A                                                         | Flap (R), Mud Guard                                                    | 1           |         |
|     | 1854 65 951A                                                         | Flap (L), Mud Guard                                                    | 1           |         |
| 22  | 1854 65 853                                                          | Washer, Flap Set                                                       | 2           |         |
| 23  | 99796 0614                                                           | Screw, Flap                                                            | 6           |         |
| 24  | 99940 0600                                                           | Nut, Flap                                                              | 6           |         |
| 25  | 1854 65 855B                                                         | Flap                                                                   | 1           |         |
| 26  | 1854 65 856                                                          | Washer                                                                 | 1           |         |
| 27  | 99833 0618                                                           | Screw, Flap                                                            | 3           |         |
|     | 99906 0600                                                           | Nut                                                                    | 3           |         |
|     | 99971 0600                                                           | Washer, Spring                                                         | 3           |         |
| 28  | 1854 65 870                                                          | Bracket (R), Flap                                                      | 1           |         |
|     | 1854 65 970                                                          | Bracket (L), Flap                                                      | 1           |         |
| 29  | 99796 0614B                                                          | Bolt, Bracket                                                          | 2           |         |
| 27  | 99833 0618<br>99906 0600<br>99971 0600<br>1854 65 870<br>1854 65 970 | Screw, Flap  Nut  Washer, Spring  Bracket (R), Flap  Bracket (L), Flap | 3<br>3<br>1 |         |

| No. | Part Number  | Description       | Q'ty | Remarks |
|-----|--------------|-------------------|------|---------|
|     | 99952 0618B  | Washer, Plain     | 2    |         |
| 30  | 99796 0614   | Bolt, Bracket     | 4    |         |
| 31  | 99910 0601   | Grommet, Screw    | 2    |         |
| 32  | 1823 65 900  | Plate, Front      | 1    |         |
| 33  | 99806 0820   | Bolt, Front Plate | 6    |         |
|     | 99906 0800   | Nut               | 6    |         |
|     | 99952 0800   | Washer, Plain     | 12   |         |
|     | 99971 0800   | Washer, Spring    | 6    |         |
| 34  | 99806 0816   | Bolt, Front Plate | 4    |         |
|     | 99952 0800   | Washer, Plain     | 4    |         |
| 35  | 99906 0800   | Nut               | 4    |         |
|     | 99952 0800   | Washer, Plain     | 4    |         |
|     | 99971 0800   | Washer, Spring    | 4    |         |
|     |              |                   |      |         |
| 36  | 0603 65 011A | Shim, Box Set     | 4    |         |
| 37  | 99806 0620   | Bolt, Box Set     | 8    |         |
|     | 99951 0618   | Washer, Plain     | 8    |         |
| 38  | 1823 65 012A | Bolt, Box Set     | 8    |         |
|     | 99940 1002   | Nut               | 8    |         |
|     | 99952 1400   | Washer, Plain     | 8    |         |