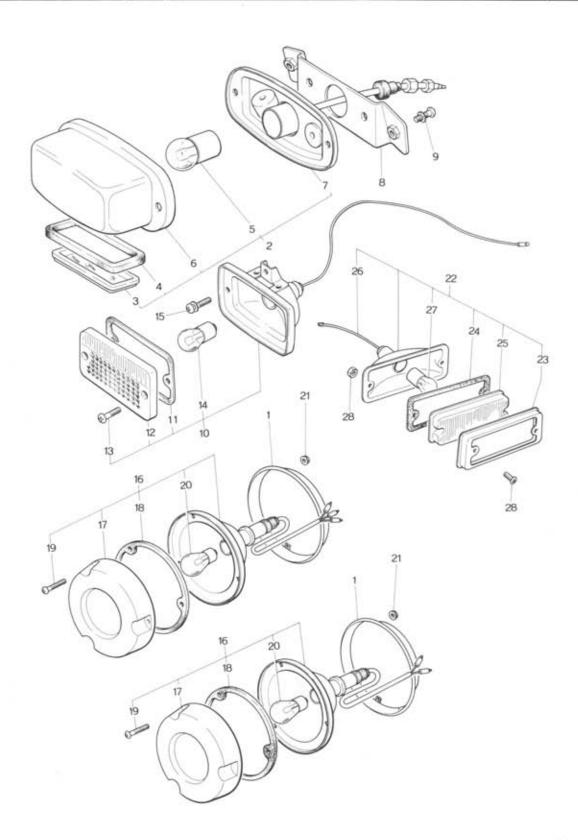

| No. | Part Number  | Description                    | Q'ty | Remarks |
|-----|--------------|--------------------------------|------|---------|
|     | 99952 1426   | Washer, Plain                  | 2    |         |
|     | 99951 1030   | Washer, Plain                  | 8    |         |
| 39  | 1854 65 500  | Cover, Service                 | 1    |         |
| 40  | 1823 65 625A | Shim, Box Set                  | 8    |         |
| 41  | 1854 65 711A | Insulator, Lower               | 1    |         |
| 42  | 1854 65 721  | Insulator No. 1 - Upper        | 2    |         |
| 43  | 1854 65 722  | Insulator No. 2 - Upper        | 1    |         |
| 44  | 1854 65 725  | Pad, Insulator                 | 1    |         |
| 45  | 1854 65 730  | Bracket, Insulator             | 1    |         |
| 46  | 99796 0616   | Bolt, Insulator                | 12   |         |
|     | 99952 0618   | Washer, Plain                  | 12   |         |
| 47  | 0604 65 731  | Rubber, Stop - Door            | 2    |         |
| 48  | 99833 0835   | Screw, Stop Rubber             | 2    |         |
| 49  | 0014 65 734  | Seat, Screw - Door Stop Rubber | 2    |         |
| 50  | 0604 65 735  | Spacer, Door Stop Rubber       | 2    |         |
| 51  | 99901 0800   | Nut, Door Stop Rubber          | 2    |         |
|     | 99971 0800   | Washer, Spring                 | 2    |         |
| 52  | 1854 65 751  | Rubber, Seal                   | 1    |         |
| 53  | 1854 65 752  | Plate, Seal No. 1              | 1    |         |
| 54  | 1854 65 753  | Plate, Seal No. 2              | 1    |         |

| No. | Part Number  |                | Description                   | Q'ty | Remarks   |  |
|-----|--------------|----------------|-------------------------------|------|-----------|--|
| 55  | 99864 0512   | Screw, Tapping | and description of the second | 6    | 100-100-2 |  |
|     |              |                |                               | 2    |           |  |
| 56  | 1823 65 810C | Chain          |                               | 2    |           |  |
| 57  | 99811 1025   | Bolt           |                               | 4    |           |  |
|     | 99921 1000   | Nut            |                               | 4    |           |  |
|     | 99951 1030   | Washer, Plain  |                               | 4    |           |  |
|     | 99952 1000   | Washer, Plain  |                               | 4    |           |  |
|     | 99971 1000   | Washer, Spring |                               | 4    |           |  |
|     |              |                |                               |      |           |  |
|     |              |                |                               |      |           |  |
|     |              |                |                               |      |           |  |
|     |              |                |                               |      |           |  |
|     |              |                |                               |      |           |  |
|     |              |                |                               |      |           |  |
|     |              |                |                               |      |           |  |
|     |              |                |                               |      |           |  |
|     |              |                |                               |      |           |  |
|     |              |                |                               |      |           |  |
|     |              |                |                               |      |           |  |
|     |              |                |                               |      |           |  |
|     |              |                |                               |      |           |  |
|     |              |                |                               |      |           |  |
|     |              |                |                               |      |           |  |
|     |              |                |                               |      |           |  |
|     |              |                |                               |      |           |  |

### LAMPS (FRONT SIDE) 66 87

| nt |
|----|
|    |
|    |
|    |
|    |
|    |
|    |
|    |
|    |
|    |
|    |
|    |
|    |
|    |
|    |
|    |
|    |
|    |
|    |
|    |
|    |
|    |

| No. | Part Number | Description                 | Q'ty | Remarks |  |
|-----|-------------|-----------------------------|------|---------|--|
|     | 0259 66 114 | Rubber (L), Seal            | 1    |         |  |
| 14  | 0259 66 095 | Screw, Lamp Globe           | 8    |         |  |
| 15  | 99701 4278  | Bulb                        | 2    |         |  |
| 16  | 99906 0500  | Nut, Front Turn Signal Lamp | 4    |         |  |
|     | 99952 0500  | Washer, Spring              | 4    |         |  |
|     |             |                             |      |         |  |
| 17  | 2244 89 663 | Lamp (R), Side Marker       | 1    |         |  |
|     | 2244 89 668 | Lamp (L), Side Marker       | 1    |         |  |
| 18  | 2244 87 191 | Globe                       | 2    |         |  |
| 19  | 2244 87 192 | Rim                         | 2    |         |  |
| 20  | 2244 87 194 | Rubber (R), Seal            | 1    |         |  |
|     | 2244 87 195 | Rubber (L), Seal            | 1    |         |  |
| 21  | 2244 87 196 | Cord                        | 2    |         |  |
| 22  | 99701 2080  | Bulb                        | 2    |         |  |
| 23  | 99773 0420  | Screw, Side Marker Lamp     | 4    |         |  |
|     | 99906 0400  | Nut                         | 4    |         |  |

## LAMPS (REAR SIDE) 66 87

| N | lo. | Part Number  | Description                 | Q'ty | Remarks |
|---|-----|--------------|-----------------------------|------|---------|
|   | 1   | 2627 66 201A | Ring, Rear Combination Lamp | 4    |         |
|   |     |              |                             |      |         |
|   | 2   | 2651 66 210  | Lamp, Licence               | 1    |         |
|   | 3   | 0136 66 091A | Lens                        | 1    |         |
|   | 4   | 0136 66 092  | Gasket                      | 1    |         |
|   | 5   | 99701 2080   | Bulb                        | 1    |         |
|   | 6   | 0136 66 094A | Cover                       | 1    |         |
|   | 7   | 0136 66 097  | Cord & Bottom Plate         | 1    |         |
|   | 8   | 2651 66 220A | Holder, Licence Lamp        |      |         |
|   | 9   | 99833 0620   | Screw, Holder               | 2    |         |
|   |     | 99971 0600   | Washer, Spring              | 2    |         |
|   |     | 99906 0600   | Nut                         | 2    |         |
|   |     |              |                             |      |         |
|   | 10  | 1823 66 330  | Lamp, Reverse               | 1    |         |
|   | 11  | 0710 87 102  | Gasket                      | 1    |         |
| 3 | 12  | 0710 87 103  | Lens                        | 1    |         |
|   | 13  | 0710 87 104  | Screw                       | 2    |         |
|   | 14  | 99700 8120   | Bulb                        | 1    |         |
|   |     |              |                             |      |         |