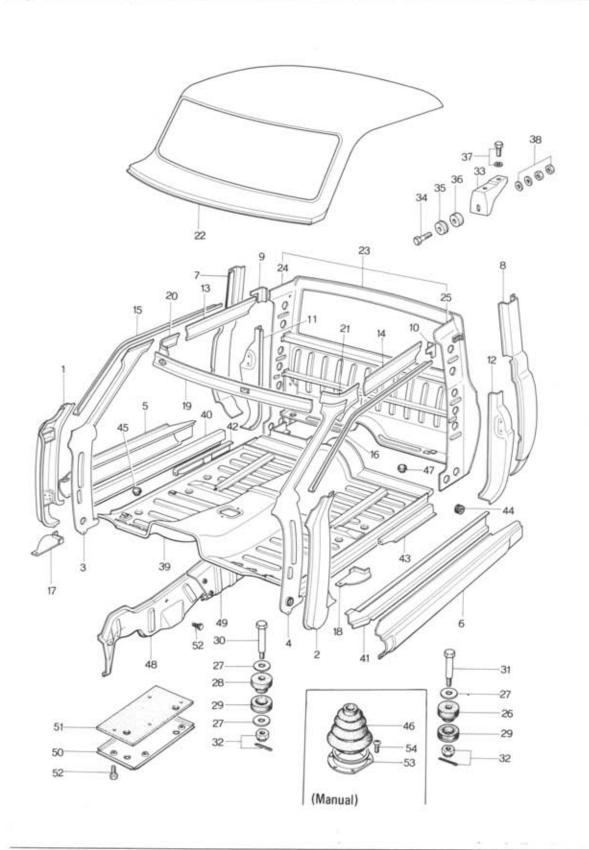

anel, Instrument            | - 1  |         |
| 22  | 1854 53 380  | Panel, Dash - Upper          | T    |         |
| 23  | 1823 53 410A | Bracket, Tuner Set           | 1    |         |
|     |              |                              |      |         |
| 24  | 0187 53 134  | Rubber, Dust Seal            | 1    |         |
| 25  | 99336 08038  | Pipe, Drain                  | 2    |         |
| 26  | 0208 56 615  | Plug, Drain (Without Heater) | 2    |         |
| 27  | 0613 53 105A | Cover, Service Hole          | 1    |         |
| 28  | 0187 53 134  | Rubber, Dust Seal            | 1    |         |
| 29  | 1708 61 031  | Plug, Hole (Without Cooler)  | 1    |         |
| 30  | 2511 69 115  | Cover, Hole                  | 2    |         |



## 53 BODY PANELS (SIDE, FLOOR & ROOF)



#### BODY PANELS (SIDE, FLOOR & ROOF) 53 56



| No. | Part Number  | Description                   | Q'ty                         | Remarks   | - |
|-----|--------------|-------------------------------|------------------------------|-----------|---|
| 1   | 0603 53 510A | Pillar (R), Front - Lower     | 1 -                          | 10.12(00) |   |
| 2   | 0603 54 510A | Pillar (L), Front - Lower     | mail mod                     |           |   |
| 3   | 0603 53 520A | Pillar (R), Front - Inside    | 1                            |           |   |
| 4   | 0603 54 520A | Pillar (L), Front - Inside    | 994 (99                      |           |   |
| 5   | 0603 53 531  | Panel (R), Side Sill - Outer  | The III make                 |           |   |
| 6   | 0603 54 531  | Panel (L), Sid