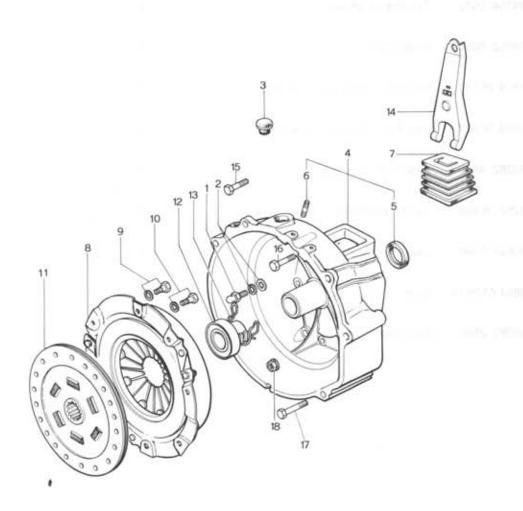

# CLUTCH (MANUAL)

| No. | Part Number  | Description                   | Q'ty              | Remarks |  |
|-----|--------------|-------------------------------|-------------------|---------|--|
| 1   | 0603 16 102B | Pin, Pivot                    | promite profiting |         |  |
| 2   | 99953 1000   | Washer, Plain                 |                   |         |  |
|     | 99971 1000   | Washer, Spring                |                   |         |  |
| 3   | 0813 16 112  | Cover, Top Hole               | Ť                 |         |  |
| 4   | 1881 16 210A | Housing, Clutch               | 1                 |         |  |
| 5   | 0603 16 103  | Oil Seal                      | 1                 |         |  |
| 6   | 0222 16 105  | Stud                          | 2                 |         |  |
| 7   | 0866 16 214A | Cover, Dust                   | 1                 |         |  |
| 8   | 0895 16 410  | Cover, Clutch                 | Ĭ                 |         |  |
| 9   | 0839 16 432  | Bolt, Reamer - Clutch Cover   | 2                 |         |  |
|     | 99971 0800   | Washer, Spring                | 2                 |         |  |
| 10  | 99753 78118  | Bolt, Clutch Cover            | 4                 |         |  |
|     | 99971 0800   | Washer, Spring                | 4                 |         |  |
| 11  | 0895 16 460  | Disc, Clutch                  | 1                 | *       |  |
| 12  | 0820 16 510  | Collar, Clutch Release        | 1                 |         |  |
| 13  | 0820 16 515  | Spring, Clutch Release Collar | 1                 |         |  |
| 14  | 0454 16 520  | Fork, Clutch Release          | 1                 |         |  |
| 15  | 99796 1045   | Bolt, Clutch Housing          | 1                 |         |  |

## CLUTCH (MANUAL)

| No. | Part Number | Description          | Q'ty | Remarks |  |
|-----|-------------|----------------------|------|---------|--|
| 16  | 99796 1035  | Bolt, Clutch Housing | 2    |         |  |
| 17  | 99796 1090  | Bolt, Clutch Housing | 1    |         |  |
| 18  | 99940 1001  | Nut, Clutch Housing  | 8    |         |  |