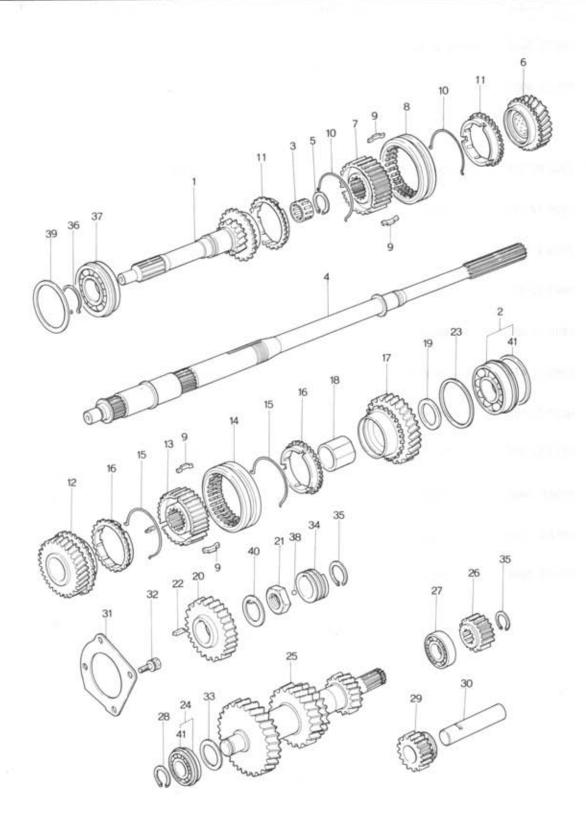

| No. | Part Number  | Description                             | Q'ty   | Remarks |
|-----|--------------|-----------------------------------------|--------|---------|
| 1   | 1853 17 100A | Case, T/mission                         |        |         |
| 2   | 0839 17 105  | Stud, Blind Cover                       | 2      |         |
| 3   | 99233 1225   | Pin, Knock                              | 2      |         |
| 4   | 99852 0610   | Stud, Blind Cover                       | 2      |         |
| 5   | 99855 1025   | Stud                                    | 11     |         |
| 6   | 99855 1025   | Stud                                    | 2      |         |
| 7   | 99855 1085   | Stud                                    | 1 1    |         |
|     |              |                                         |        |         |
| 8   | 0839 17 111  | Gasket, T/mission Case Front            | 1 -    |         |
| 9   | 0810 17 121  | Plug, Magnet                            | 1      |         |
| 10  | 99564 1800   | Gasket, Magnet Plug                     | 1      |         |
|     |              |                                         |        |         |
| 11  | 1853 17 330A | Housing, Extension                      | -1-1   |         |
| 12  | 0398 22 333  | Bush, Extension Housing                 | 1      |         |
|     |              |                                         |        |         |
| 13  | 99940 1001   | Nut, Extension Housing + T/mission Case | 6      |         |
| 14  | 0376 17 335  | Oil Seal, Extension Housing             | -35-11 |         |
| 15  | 1011 17 351  | Joint, Cable - Speedometer              |        |         |
| 16  | 0187 17 352  | Pin, Dowel - Speedometer Driven Gear    | =1 ==1 |         |
| 17  | 0111 17 354  | Plate, Lock - Cable Joint               | - 1    |         |

| No. | Part Number  | Description                | Q'ty                    | Remarks |
|-----|--------------|----------------------------|-------------------------|---------|
| 18  | 99796 0614   | Bolt, Lock Plate           | 1                       |         |
| 19  | 1853 17 361  | Gasket, Extension Housing  |                         |         |
| 20  | 0862 17 371  | Cover, Under               | 1                       |         |
| 21  | 99796 0620   | Bolt, Under Cover          | 14                      |         |
| 22  | 0862 17 375  | Gasket, Under Cover        | 1                       |         |
| 23  | 0810 17 381  | Cover, Blind               | 2                       |         |
| 24  | 0810 17 385  | Gasket, Blind Cover        | 2                       |         |
| 25  | 99906 0600   | Nut, Blind Cover & Clip    | 6                       |         |
|     | 99971 0600   | Washer                     | 4                       |         |
| 26  | 99276 0506   | Clip, Wire Harness         | 2                       |         |
| 27  | 1011 17 441  | Gear, Driven - Speedometer | $_{i}=-\tilde{1}_{i-1}$ |         |
| 28  | 0862 17 442  | Sleeve, Driven Gear        | 1                       |         |
| 29  | 99222 0216   | Pin, Spring - Driven Gear  | 1                       |         |
| 30  | 99541 02211  | Ring, "O" - Driven Gear    | 1                       |         |
| 31  | 99586 10207  | Oil Seal, Driven Gear      | 1                       |         |
| 32  | 1011 17 530  | Cover, Blind               | 1                       |         |
| 33  | 1011 17 535  | Gasket, Blind Cover        | 1                       |         |
| 34  | 99796 0608   | Bolt, Blind Cover          | 6                       |         |
| 35  | 1011 17 540A | Pass, Oil                  |                         |         |
| 36  | 99806 0614   | Bolt, Oil Pass             | 1                       |         |
|     |              |                            |                         |         |

| No. | Part Number | Descr                 | iption Q'ty | Remarks |
|-----|-------------|-----------------------|-------------|---------|
|     | 99971 0600  | Washer, Spring        | 1           |         |
| 37  | 99502 4000  | Plug                  | 1           |         |
|     |             |                       |             |         |
|     | 1853 89 175 | Gasket Set, T/mission | 1 Set       |         |
|     | 0839 17 111 | Gasket                | 40.000 1    |         |
|     | 1853 17 361 | Gasket                | 1           |         |
|     | 0862 17 375 | Gasket                | 1           |         |
|     | 0810 17 385 | Gasket                | 2           |         |
|     | 0303 17 474 | Gasket                | 1           |         |
|     | 0271 17 478 | Gasket                | 1           |         |
|     | 1011 17 535 | Gasket                | 1           |         |
|     | 99562 1400  | Gasket                | 3           |         |
|     | 99564 1000  | Gasket                | 2           |         |
|     | 99564 1800  | Gasket                | 1           |         |
|     |             |                       |             |         |