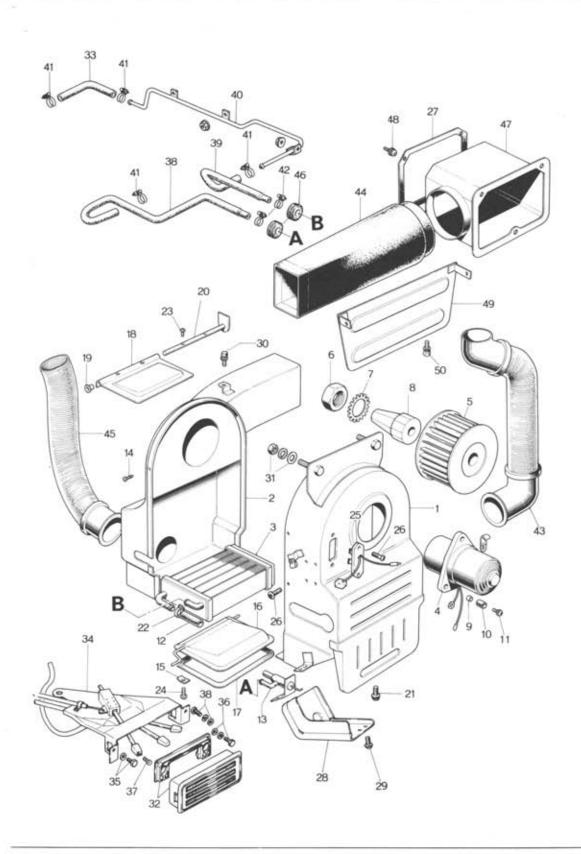

### IN. MANIFOLD & THERMAL REACTOR

### IN. MANIFOLD & THERMAL REACTOR

| No. | Part Number  | Description              | Q'ty | Remarks     | -0  |
|-----|--------------|--------------------------|------|-------------|-----|
| 1   | 1757 13 100A | Manifold, IN.            | 1 1  | DOS EF CELV | II. |
| 2   | 99307 0600   | Plug, Blind              | 2    |             |     |
| 3   | 99503 3000   | Plug                     | 3    |             |     |
| 4   | 99511 1000   | Plug                     | 1    |             |     |
| 5   | 99564 1000   | Gasket                   | 10   |             |     |
| 6   | 99851 0622A  | Stud, Control Valve      | 3    |             |     |
| 7   | 99851 0830A  | Stud, Carburettor        | 4    |             |     |
|     |              |                          |      |             |     |
| 8   | 99901 0800   | Nut, IN. Manifold        | 6    |             |     |
|     | 99952 0800   | Washer, Plain            | 6    |             |     |
|     | 99971 0800   | Washer, Spring           | 6    |             |     |
| 9   | 1757 13 111  | Gasket, IN. Manifold     | 1    |             |     |
| 10  | 1757 13 251A | Clip, Valve Wiring       | 2    |             |     |
| 11  | 99541 0240   | Ring, "O" - IN. Manifold | 2    |             |     |
| 12  | 1757 13 330A | Duct, Hot Air            | 1    |             |     |
| 13  | 99796 0812   | Bolt, Hot Air Duct       | 2    |             |     |
| 14  | 1757 13 341A | Hose, Hot Air            | 1    |             |     |
| 15  | 1757 13 371A | Insulator, Heat          | 1    |             |     |
| 16  | 99786 0612   | Bolt, Heat Insulator     | 2    |             |     |
|     | 99952 0618   | Washer, Plain            | 2    |             |     |

### IN. MANIFOLD & THERMAL REACTOR

| No. | Part N | lumber | Description             | Q'ty | Remarks |  |
|-----|--------|--------|-------------------------|------|---------|--|
| 17  | 1757 1 | 3 800  | Reactor, Thermal        | 1    |         |  |
| 18  | 2090 1 | 3 742A | Insert                  | 1    |         |  |
| 19  | 2329 1 | 3 876  | Stud                    | 3    |         |  |
|     |        |        |                         |      |         |  |
| 20  | 2158 4 | 10 355 | Nut, Thermal Reactor    | 4    |         |  |
|     | 0839 1 | 3 614  | Washer, Plain           | 4    |         |  |
|     | 2329 1 | 3 882  | Washer, Spring          | 4    |         |  |
| 21  | 1757 1 | 3 889  | Gasket, Thermal Reactor | 2    |         |  |
| 22  | 1757 1 | 3 891  | Gasket, Thermal Reactor | 1    |         |  |

# CARBURETTOR AS 23

| No. | Part Number | Description                         | Q'ty | Remarks |
|-----|-------------|-------------------------------------|------|---------|
| 1   | 1854 13 200 | Carburettor (Manual)                | 1    |         |
|     | 1856 13 200 | Carburettor ( Automatic)            | 1    |         |
| 2   | 1757 13 201 | Bolt, Cleaner Set                   | 1    |         |
| 3   | 1757 13 221 | Gasket, Carburettor                 | 2    |         |
| 4   | 1757 13 222 | Insulator, Carburettor              | 1    |         |
| 5   | 99901 0800  | Nut, Carburettor                    | 4    |         |
|     | 99971 0800  | Washer, Spring                      | 4    |         |
|     |             |                                     |      |         |
|     | 1757 23 540 | Repair Kit, Carburettor (Manual)    | 1    |         |
|     | 1758 23 540 | Repair Kit, Carburettor (Automatic) | 1    |         |

# AIR CLEANER 13 23

| No. | Part Number  | Description                        | Q'ty | Remarks |
|-----|--------------|------------------------------------|------|---------|
| 1   | 1757 13 300  | Cleaner, Air                       | 1    |         |
| 2   | 1757 13 351  | Hose, Air                          | 1    |         |
| 3   | 1757 23 672  | Element                            | 1    |         |
| 4   | 1113 23 673  | Cover, with Charcoal Filter (BLU.) | 1    |         |
| 5   | 1757 23 680  | Gasket Set                         | 1    |         |
|     |              |                                    |      |         |
| 6   | 1617 13 305A | Clip                               | 1    |         |
| 7   | 1757 13 310  | Support, Air Cleaner               | 1    |         |
| 8   | 99940 0802   | Nut, Air Cleaner                   | 2    |         |
| 9   | 99786 0816   | Bolt, Air Cleaner Support          | 1    |         |
|     | 99952 0822   | Washer, Plain                      | 1    |         |
| 10  | 99941 0801   | Nut, Wing - Air Cleaner            | 1    |         |

### 13 STARTING ASSIST SYSTEM

### STARTING ASSIST SYSTEM 13

| No. | Part Number  | Description          | Q'ty | Remarks |  |
|-----|--------------|----------------------|------|---------|--|
| 1   | 1757 13 510A | Tank, Starting Fluid | 1    |         |  |
| 2   | 1881 13 515A | Bracket, Tank        | 1    |         |  |
| 3   | 99786 0612   | Screw, Tank Bracket  | 2    |         |  |
| 4   | 1757 13 527B | Hose                 | 1    |         |  |
| 5   | 1668 13 531A | Unit, Thermo         | 1    |         |  |
| 6   | 99709 0108   | Band                 | 1    |         |  |
| 7   | 99276 1008   | Clip                 | 1    |         |  |
| 8   | 99288 0808B  | Clip                 | 1    |         |  |
| 9   | 99709 0255   | Band                 | 1    |         |  |
|     |              |                      |      |         |  |

### EMISSION CONTROL SYSTEM

#### EMISSION CONTROL SYSTEM

|   |   | À | 1        |   |
|---|---|---|----------|---|
|   | 1 | ì | 2        | 1 |
| ı |   | B | <u> </u> | A |

|   | No. | Part Number | Description                                | Q'ty          | Remarks | 10 |
|---|-----|-------------|--------------------------------------------|---------------|---------|----|
|   | 1   | 1757 13 710 | Pump, Air                                  | 100 VA 100    |         |    |
|   | 2   | 99803 08100 | Bolt, Air Pump                             | 1.0           |         |    |
|   |     | 99952 0800  | Washer, Plain                              |               |         |    |
|   |     | 99971 0800  | Washer, Spring                             |               |         |    |
|   | 3   | 1757 13 714 | Strap, Air Pump                            |               |         |    |
|   | 4   | 99796 0814  | Bolt, Strap                                | 1.            |         |    |
|   | 5   | 99796 0820  | Bolt, Strap                                | -1-           |         |    |
|   |     | 99952 0822  | Washer, Plain                              | v : 1 1 - 1   |         | 4  |
|   | 6   | 1757 13 715 | Belt, "V" - Air Pump                       | 1             |         |    |
|   | 7   | 1757 13 717 | Hose, Air - Air Pump ~ Air Cleaner         | 1             |         |    |
|   | 8   | 1757 13 718 | Hose, Air - A. C. Valve ~ Air Pump         | 1             |         |    |
|   | 9   | 1757 13 720 | Valve, Air Control (Fig. No. 36 included)  | (Manual) 1    |         |    |
|   |     | 1758 13 720 | Valve, Air Control (Fig. No. 36 Included ) | (Automatic) 1 |         |    |
|   | 10  | 99940 0601  | Nut, Air Control Valve                     | 3             |         |    |
|   | 11  | 1757 13 724 | Gasket, Air Control Valve                  | 1             |         |    |
|   | 12  | 2329 13 726 | Clip, Air Hose                             | 2             |         |    |
|   | 13  | 1758 13 730 | Valve, Check                               | 1             |         |    |
|   | 14  | 1757 13 740 | Pipe, Air - Reactor Side                   |               |         |    |
|   | 15  | 99282 4309  | Band, Hose - Air Pipe                      |               |         |    |
|   | 16  | 1757 13 744 | Hose, Air - Reactor $\sim$ A. C. Valve     | 1             |         |    |
| _ |     |             |                                            |               |         |    |

## B EMISSION CONTROL SYSTEM

| No. | Part Number  | Description                                               | Q'ty    | Remarks                         | Δ.,   |
|-----|--------------|-----------------------------------------------------------|---------|---------------------------------|-------|
| 17  | 2090 13 746  | Clip, Air Hose                                            | 2       |                                 |       |
| 18  | 1757 13 750  | Valve, Deceleration Control (Fig. No. 36 Included)        | - 1     |                                 |       |
| 19  | 1757 13 752  | Hose, Air - D. C. Valve ~ Air Cleaner                     | 1       |                                 |       |
| 20  | 1757 13 753  | Hose, Air - D. C. Valve ~ IN. Manifold                    | 1       |                                 |       |
| 21  | 1757 13 754A | Hose, Air - D. C. Valve ~ IN. Manifold                    | 1       |                                 |       |
| 22  | 2329 13 754A | Tube, Balance - A. C. Valve ~ Carburettor                 | 1       |                                 |       |
| 23  | 1757 13 757  | Supporter, D. C. Valve                                    | - 1     |                                 |       |
| 24  | 99796 0610   | Bolt, Supporter + D. C. Valve                             | 2       |                                 |       |
| 25  | 99796 0812   | Bolt, D. C. Valve Supporter                               | 2       |                                 |       |
| 26  | 1757 13 770A | Compensator, Altitude                                     | 1       |                                 |       |
| 27  | 1757 13 772A | Bracket, Alt. Compensator & E. C. Valve                   | 1       |                                 |       |
| 28  | 99796 0610   | Bolt, Alt. Compensator & E. C. Valve                      | 4       |                                 |       |
| 29  | 99796 0812   | Bolt, Bracket                                             | 2       |                                 |       |
| 30  | 99346 08190  | Hose, Air - Alt. Compensator $\sim$ Carburettor & IN. Man | ifold 2 | Order Under No. 99343<br>(15 m) | 08150 |
| 31  | 1757 13 778  | Tube, Vacuum - D. C. Valve ~ IN. Manifold                 | 1       |                                 |       |
| 32  | 99340 04200  | Hose, Air - A. C. Valve ~ Air Cleaner                     | 1       | Order Under No. 99344<br>(15 m) | 06150 |
| 33  | 1757 13 910  | Valve, E. C.                                              | 1       |                                 |       |
| 34  | 1757 13 912  | Hose, Air - Alt. Compensator ~ E. C. Valve                | 2       |                                 |       |
| 35  | 1757 18 860  | Wiring, Valve                                             | 1       |                                 |       |
| 36  | 1757 23 725  | Valve, Solenoid                                           | 3       |                                 |       |

### EMISSION CONTROL SYSTEM

| No. | Part Number | Description                   | Q'ty | Remarks |
|-----|-------------|-------------------------------|------|---------|
| 37  | 0208 66 949 | Pad, Protector - Valve Wiring | 1    |         |
| 38  | 99709 0108  | Band, Valve Wiring            | 1    |         |