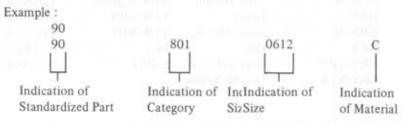

tion     | Q'ty | Remarks             |
|------------|----------------|-----------------|------|---------------------|
| (a) ———— 1 | 0866 18 300    | Alternator      | 1    |                     |
| (b) -2     | 0866 24 533    | Nut Set         | 1    |                     |
|            |                |                 |      |                     |
| (b)—8      | 0866 24 540    | Rotor           | 1    | Fig. No. 9 included |
| (c)-9      | 0820 24 503    | Bearing, Ball   | 1    |                     |
| (d)—19     | 99906 0500     | Nut, Alternator | 1    |                     |

- (a) ..... Includes (b) to (c)
- (b) ..... Includes (c)
- (d) ..... Is not included in any ass'y nor sub ass'y

#### On parts number

#### A. Exclusive parts



#### B. Standardized parts (General parts)



#### C. Standadized parts (Tires, Tubes, Disc Wheels, etc.)



#### 3) On Quantity

The quantity given in the parts composition list shows number of parts used per vehicle and does not indicate selling unit.

#### 4) Other Precautions

☆ Mark ...... Parts marked thus are not available as replacement parts, therefore, when these parts are required, order in the form of assemblies (or sets) including these parts or in the form of parts interchangeable with these parts.

#### Abbreviations

| (R)     | Right         | EX        | Exhaust                                                                                                        |
|---------|---------------|-----------|----------------------------------------------------------------------------------------------------------------|