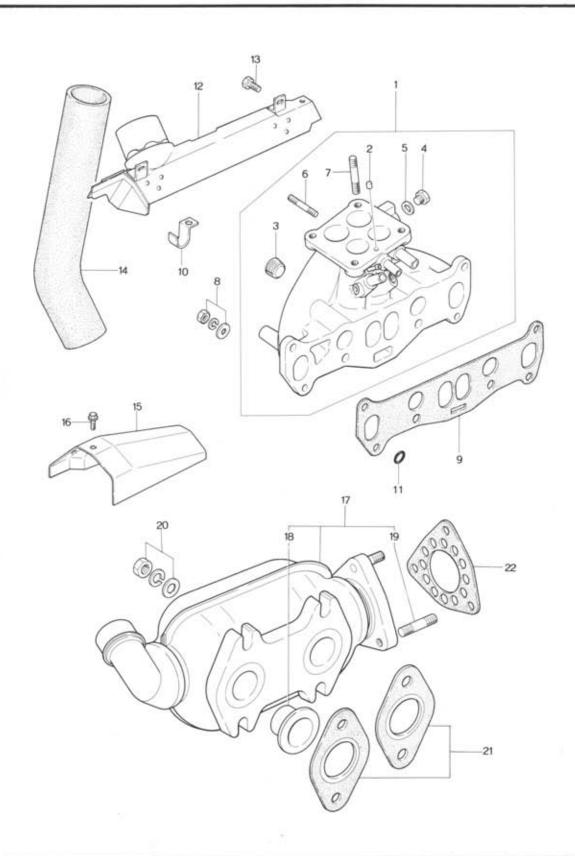

### IN. MANIFOLD & THERMAL REACTOR

### IN. MANIFOLD & THERMAL REACTOR

| No. | Part Number  | Description              | Q'ty | Remarks     | -0  |
|-----|--------------|--------------------------|------|-------------|-----|
| 1   | 1757 13 100A | Manifold, IN.            | 1 1  | DOS EF CELV | II. |
| 2   | 99307 0600   | Plug, Blind              | 2    |             |     |
| 3   | 99503 3000   | Plug                     | 3    |             |     |
| 4   | 99511 1000   | Plug                     | 1    |             |     |
| 5   | 99564 1000   | Gasket                   | 10   |             |     |
| 6   | 99851 0622A  | Stud, Control Valve      | 3    |             |     |
| 7   | 99851 0830A  | Stud, Carburettor        | 4    |             |     |
|     |              |                          |      |             |     |
| 8   | 99901 0800   | Nut, IN. Manifold        | 6    |             |     |
|     | 99952 0800   | Washer, Plain            | 6    |             |     |
|     | 99971 0800   | Washer, Spring           | 6    |             |     |
| 9   | 1757 13 111  | Gasket, IN. Manifold     | 1    |             |     |
| 10  | 1757 13 251A | Clip, Valve Wiring       | 2    |             |     |
| 11  | 99541 0240   | Ring, "O" - IN. Manifold | 2    |             |     |
| 12  | 1757 13 330A | Duct, Hot Air            | 1    |             |     |
| 13  | 99796 0812   | Bolt, Hot Air Duct       | 2    |             |     |
| 14  | 1757 13 341A | Hose, Hot Air            | 1    |             |     |
| 15  | 1757 13 371A | Insulator, Heat          | 1    |             |     |
| 16  | 99786 0612   | Bolt, Heat Insulator     | 2    |             |     |
|     | 99952 0618   | Washer, Plain            | 2    |             |     |

### IN. MANIFOLD & THERMAL REACTOR

| No. | Part N | lumber | Description             | Q'ty | Remarks |  |
|-----|--------|--------|-------------------------|------|---------|--|
| 17  | 1757 1 | 3 800  | Reactor, Thermal        | 1    |         |  |
| 18  | 2090 1 | 3 742A | Insert                  | 1    |         |  |
| 19  | 2329 1 | 3 876  | Stud                    | 3    |         |  |
|     |        |        |                         |      |         |  |
| 20  | 2158 4 | 10 355 | Nut, Thermal Reactor    | 4    |         |  |
|     | 0839 1 | 3 614  | Washer, Plain           | 4    |         |  |
|     | 2329 1 | 3 882  | Washer, Spring          | 4    |         |  |
| 21  | 1757 1 | 3 889  | Gasket, Thermal Reactor | 2    |         |  |
| 22  | 1757 1 | 3 891  | Gasket, Thermal Reactor | 1    |         |  |