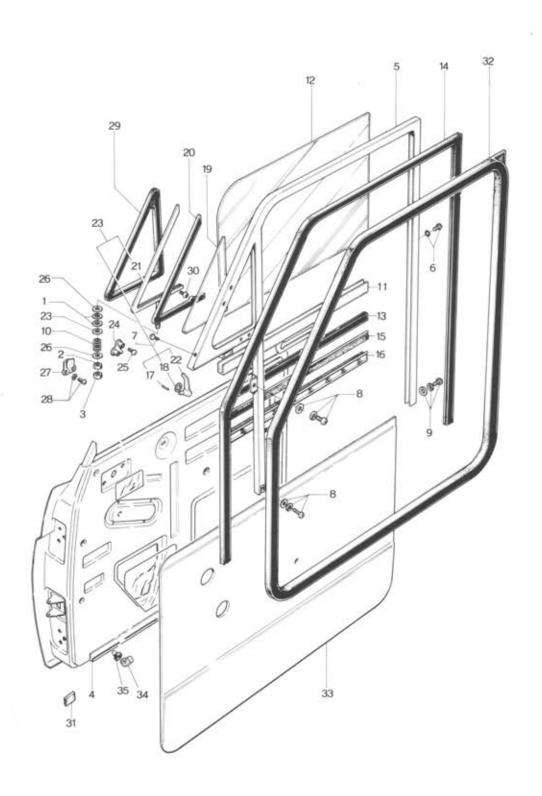

#### **Body Parts**

|         | T. H.                            |     |           |
|---------|----------------------------------|-----|-----------|
| 50      | Bumper & Grille                  | 156 | 157 ~ 159 |
| 52      | Bonnet ·····                     | 160 | 161 ~ 163 |
| 51 ~ 56 | Body Panels (Front)              | 164 | 165 ~ 166 |
| 53 ~ 56 | Body Panels (Side, Floor & Roof) | 167 | 168 ~ 171 |
| 53 . 54 | Ventilator, Glass & Moulding     | 172 | 173 ~ 174 |
| 55 ~ 70 | Dashboard                        | 175 | 176 ~ 182 |
| 57      | Seat                             | 183 | 184 ~ 185 |
| 58 . 59 | Front Side Door (Glass)          | 186 | 187 ~ 189 |
| 58 . 59 | Front Side Door (Lock)           | 190 | 191 ~ 194 |
| 61 . 76 | Car Heater ·····                 | 195 | 196 ~ 198 |
| 65      | Box                              | 199 | 200 ~ 204 |
| 66 . 87 | Lamps (Front Side)               | 205 | 206 ~ 207 |
| 66 . 87 | Lamps (Rear Side) ·····          | 208 | 209 ~ 211 |
| 66 . 67 | Electric Equipment (Body)        | 212 | 213 ~ 217 |
| 66 . 68 | Windshield Wiper                 | 218 | 219 ~ 220 |
| 66 . 87 | Screen Washer                    | 221 | 222       |
| 66      | Auto Radio                       | 223 | 224 ~ 225 |
| 68      | Service Tools                    | 226 | 227 ~ 229 |
| 69      | Attachment                       | 230 | 231       |
| 69      | Top Ceiling & Mat ·····          | 232 | 233 ~ 234 |
| 09      | Key Set                          | 235 | 236       |
|         | INDEX                            |     | 237 ~ 274 |