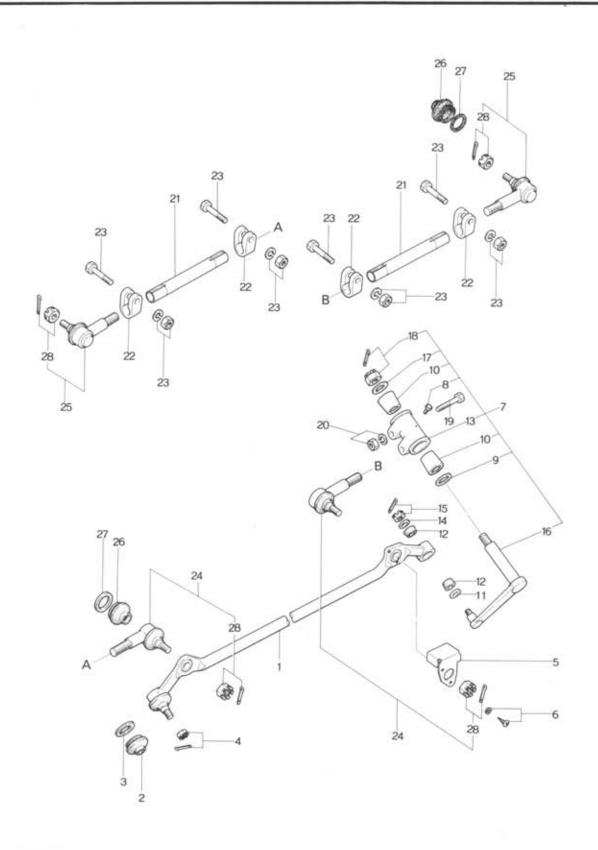

#### Chassis Parts

| 25     | Propeller Shaft ····                         | 86  | 87 ~ 88   |
|--------|----------------------------------------------|-----|-----------|
| 26     | Rear Axle ·····                              | 89  | 90 ~ 91   |
| 26     | Rear Brake                                   | 92  | 93~ 95    |
| 27     | Driving                                      | 96  | 97~ 99    |
| 28     | Rear Suspension                              | 100 | 101 ~ 102 |
| 32     | Steering System (Wheel & Gear)               | 103 | 104 ~ 107 |
| 32     | Steering System (Rod)                        | 108 | 109 ~ 110 |
| 33     | Front Axle                                   | 111 | 112~114   |
| 34     | Front Suspension                             | 115 | 116 ~ 119 |
| 34     | Front Suspension (Stabilizer)                | 120 | 121       |
| 38     | Main Frame ····                              | 122 | 123       |
| 39     | Engine & T/mission Support                   | 124 | 125       |
| 40     | Exhaust System                               | 126 | 127 ~ 128 |
| 41     | Accelerator Control System                   | 129 | 130       |
| 3.42   | Fuel Tank & Piping                           | 131 | 132 ~ 135 |
| 1.43   | Clutch & Brake Pedal ·····                   | 136 | 137 ~ 138 |
| 41     | Clutch Release & Master Cylinder (Manual)    | 139 | 140 ~ 141 |
| 3.49   | Tandem Master Cylinder & Vacuum Power Assist | 142 | 143 ~ 144 |
| 3 . 45 | Brake Piping                                 | 145 | 146 ~ 148 |
| 44     | Parking Brake System                         | 149 | 150 ~ 152 |
| 46     | Change Control (Automatic)                   | 153 | 154 ~ 155 |