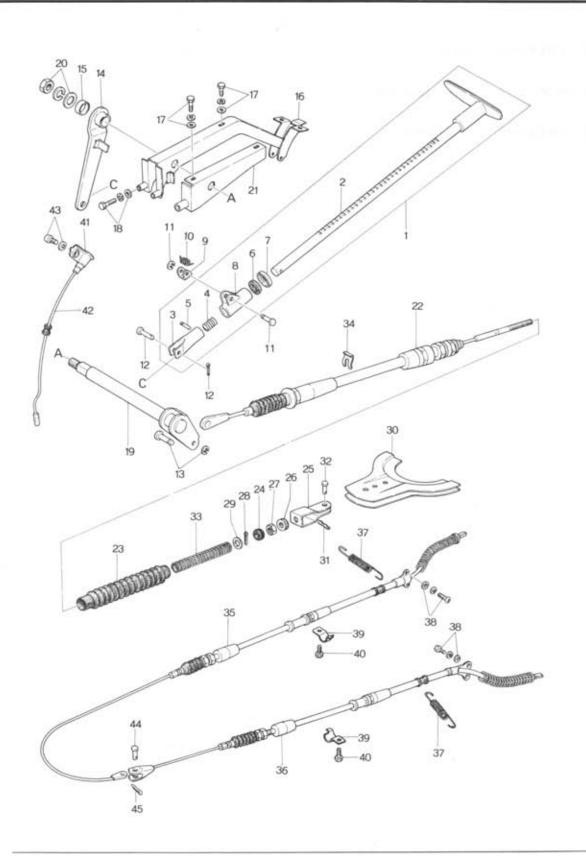

### IN. MANIFOLD & THERMAL REACTOR

### IN. MANIFOLD & THERMAL REACTOR

| No. | Part Number  | Description              | Q'ty | Remarks     | -0  |
|-----|--------------|--------------------------|------|-------------|-----|
| 1   | 1757 13 100A | Manifold, IN.            | 1 1  | DOS EF CELV | II. |
| 2   | 99307 0600   | Plug, Blind              | 2    |             |     |
| 3   | 99503 3000   | Plug                     | 3    |             |     |
| 4   | 99511 1000   | Plug                     | 1    |             |     |
| 5   | 99564 1000   | Gasket                   | 10   |             |     |
| 6   | 99851 0622A  | Stud, Control Valve      | 3    |             |     |
| 7   | 99851 0830A  | Stud, Carburettor        | 4    |             |     |
|     |              |                          |      |             |     |
| 8   | 99901 0800   | Nut, IN. Manifold        | 6    |             |     |
|     | 99952 0800   | Washer, Plain            | 6    |             |     |
|     | 99971 0800   | Washer, Spring           | 6    |             |     |
| 9   | 1757 13 111  | Gasket, IN. Manifold     | 1    |             |     |
| 10  | 1757 13 251A | Clip, Valve Wiring       | 2    |             |     |
| 11  | 99541 0240   | Ring, "O" - IN. Manifold | 2    |             |     |
| 12  | 1757 13 330A | Duct, Hot Air            | 1    |             |     |
| 13  | 99796 0812   | Bolt, Hot Air Duct       | 2    |             |     |
| 14  | 1757 13 341A | Hose, Hot Air            | 1    |             |     |
| 15  | 1757 13 371A | Insulator, Heat          | 1    |             |     |
| 16  | 99786 0612   | Bolt, Heat Insulator     | 2    |             |     |
|     | 99952 0618   | Washer, Plain            | 2    |             |     |

### IN. MANIFOLD & THERMAL REACTOR

| No. | Part N | lumber | Description             | Q'ty | Remarks |  |
|-----|--------|--------|-------------------------|------|---------|--|
| 17  | 1757 1 | 3 800  | Reactor, Thermal        | 1    |         |  |
| 18  | 2090 1 | 3 742A | Insert                  | 1    |         |  |
| 19  | 2329 1 | 3 876  | Stud                    | 3    |         |  |
|     |        |        |                         |      |         |  |
| 20  | 2158 4 | 10 355 | Nut, Thermal Reactor    | 4    |         |  |
|     | 0839 1 | 3 614  | Washer, Plain           | 4    |         |  |
|     | 2329 1 | 3 882  | Washer, Spring          | 4    |         |  |
| 21  | 1757 1 | 3 889  | Gasket, Thermal Reactor | 2    |         |  |
| 22  | 1757 1 | 3 891  | Gasket, Thermal Reactor | 1    |         |  |