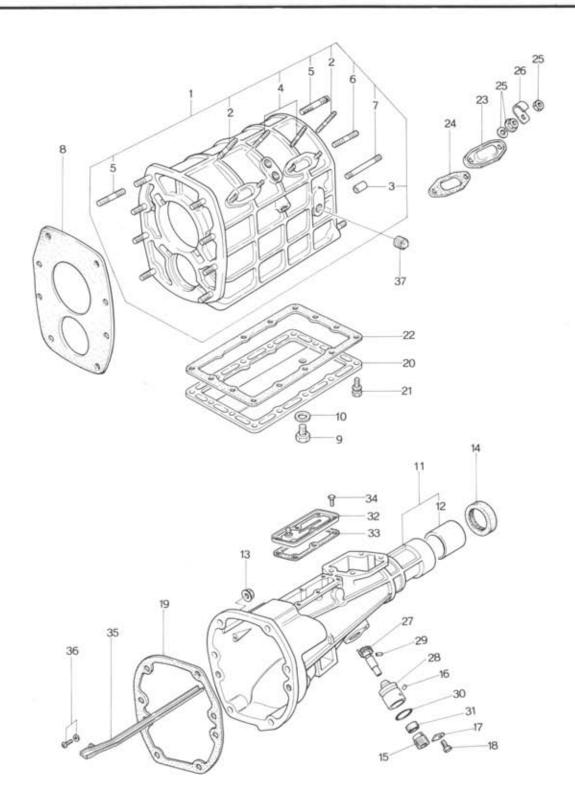

| No. | Part Number  | Description                             | Q'ty   | Remarks |
|-----|--------------|-----------------------------------------|--------|---------|
| 1   | 1853 17 100A | Case, T/mission                         |        |         |
| 2   | 0839 17 105  | Stud, Blind Cover                       | 2      |         |
| 3   | 99233 1225   | Pin, Knock                              | 2      |         |
| 4   | 99852 0610   | Stud, Blind Cover                       | 2      |         |
| 5   | 99855 1025   | Stud                                    | 11     |         |
| 6   | 99855 1025   | Stud                                    | 2      |         |
| 7   | 99855 1085   | Stud                                    | 1 1    |         |
|     |              |                                         |        |         |
| 8   | 0839 17 111  | Gasket, T/mission Case Front            | 1 -    |         |
| 9   | 0810 17 121  | Plug, Magnet                            | 1      |         |
| 10  | 99564 1800   | Gasket, Magnet Plug                     | 1      |         |
|     |              |                                         |        |         |
| 11  | 1853 17 330A | Housing, Extension                      | -1-1   |         |
| 12  | 0398 22 333  | Bush, Extension Housing                 | 1      |         |
|     |              |                                         |        |         |
| 13  | 99940 1001   | Nut, Extension Housing + T/mission Case | 6      |         |
| 14  | 0376 17 335  | Oil Seal, Extension Housing             | -35-11 |         |
| 15  | 1011 17 351  | Joint, Cable - Speedometer              |        |         |
| 16  | 0187 17 352  | Pin, Dowel - Speedometer Driven Gear    | =1 ==1 |         |
| 17  | 0111 17 354  | Plate, Lock - Cable Joint               | - 1    |         |

| No. | Part Number  | Description                | Q'ty                    | Remarks |
|-----|--------------|----------------------------|-------------------------|---------|
| 18  | 99796 0614   | Bolt, Lock Plate           | 1                       |         |
| 19  | 1853 17 361  | Gasket, Extension Housing  |                         |         |
| 20  | 0862 17 371  | Cover, Under               | 1                       |         |
| 21  | 99796 0620   | Bolt, Under Cover          | 14                      |         |
| 22  | 0862 17 375  | Gasket, Under Cover        | 1                       |         |
| 23  | 0810 17 381  | Cover, Blind               | 2                       |         |
| 24  | 0810 17 385  | Gasket, Blind Cover        | 2                       |         |
| 25  | 99906 0600   | Nut, Blind Cover & Clip    | 6                       |         |
|     | 99971 0600   | Washer                     | 4                       |         |
| 26  | 99276 0506   | Clip, Wire Harness         | 2                       |         |
| 27  | 1011 17 441  | Gear, Driven - Speedometer | $_{i}=-\tilde{1}_{i-1}$ |         |
| 28  | 0862 17 442  | Sleeve, Driven Gear        | 1                       |         |
| 29  | 99222 0216   | Pin, Spring - Driven Gear  | 1                       |         |
| 30  | 99541 02211  | Ring, "O" - Driven Gear    | 1                       |         |
| 31  | 99586 10207  | Oil Seal, Driven Gear      | 1                       |         |
| 32  | 1011 17 530  | Cover, Blind               | 1                       |         |
| 33  | 1011 17 535  | Gasket, Blind Cover        | 1                       |         |
| 34  | 99796 0608   | Bolt, Blind Cover          | 6                       |         |
| 35  | 1011 17 540A | Pass, Oil                  |                         |         |
| 36  | 99806 0614   | Bolt, Oil Pass             | 1                       |         |
|     |              |                            |                         |         |

| No. | Part Number | Descr                 | iption Q'ty | Remarks |
|-----|-------------|-----------------------|-------------|---------|
|     | 99971 0600  | Washer, Spring        | 1           |         |
| 37  | 99502 4000  | Plug                  | 1           |         |
|     |             |                       |             |         |
|     | 1853 89 175 | Gasket Set, T/mission | 1 Set       |         |
|     | 0839 17 111 | Gasket                | 40.000 1    |         |
|     | 1853 17 361 | Gasket                | 1           |         |
|     | 0862 17 375 | Gasket                | 1           |         |
|     | 0810 17 385 | Gasket                | 2           |         |
|     | 0303 17 474 | Gasket                | 1           |         |
|     | 0271 17 478 | Gasket                | 1           |         |
|     | 1011 17 535 | Gasket                | 1           |         |
|     | 99562 1400  | Gasket                | 3           |         |
|     | 99564 1000  | Gasket                | 2           |         |
|     | 99564 1800  | Gasket                | 1           |         |
|     |             |                       |             |         |