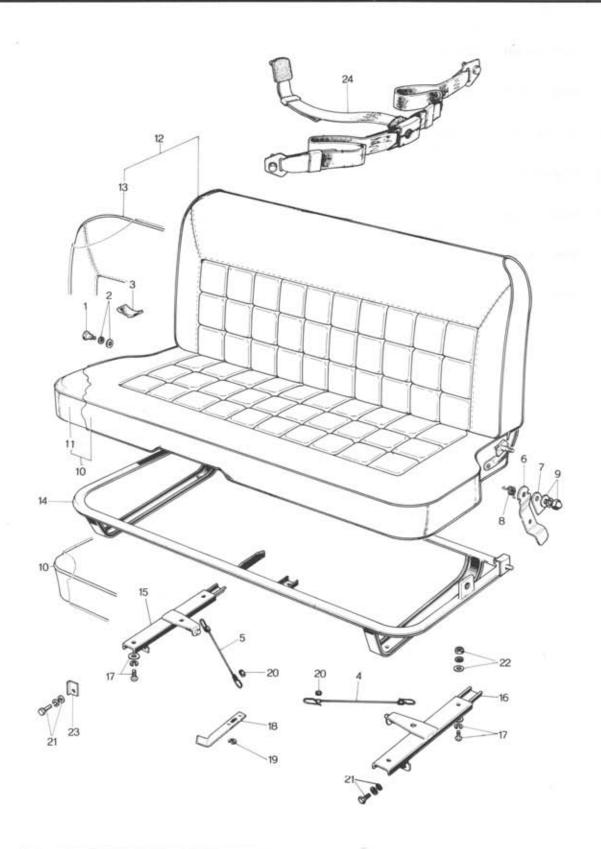

# CLUTCH (MANUAL)

| No. | Part Number  | Description                   | Q'ty              | Remarks |  |
|-----|--------------|-------------------------------|-------------------|---------|--|
| 1   | 0603 16 102B | Pin, Pivot                    | promite profiting |         |  |
| 2   | 99953 1000   | Washer, Plain                 |                   |         |  |
|     | 99971 1000   | Washer, Spring                |                   |         |  |
| 3   | 0813 16 112  | Cover, Top Hole               | Ť                 |         |  |
| 4   | 1881 16 210A | Housing, Clutch               | 1                 |         |  |
| 5   | 0603 16 103  | Oil Seal                      | 1                 |         |  |
| 6   | 0222 16 105  | Stud                          | 2                 |         |  |
| 7   | 0866 16 214A | Cover, Dust                   | 1                 |         |  |
| 8   | 0895 16 410  | Cover, Clutch                 | Ĭ                 |         |  |
| 9   | 0839 16 432  | Bolt, Reamer - Clutch Cover   | 2                 |         |  |
|     | 99971 0800   | Washer, Spring                | 2                 |         |  |
| 10  | 99753 78118  | Bolt, Clutch Cover            | 4                 |         |  |
|     | 99971 0800   | Washer, Spring                | 4                 |         |  |
| 11  | 0895 16 460  | Disc, Clutch                  | 1                 | *       |  |
| 12  | 0820 16 510  | Collar, Clutch Release        | 1                 |         |  |
| 13  | 0820 16 515  | Spring, Clutch Release Collar | 1                 |         |  |
| 14  | 0454 16 520  | Fork, Clutch Release          | 1                 |         |  |
| 15  | 99796 1045   | Bolt, Clutch Housing          | 1                 |         |  |

## CLUTCH (MANUAL)

| No. | Part Number | Description          | Q'ty | Remarks |  |
|-----|-------------|----------------------|------|---------|--|
| 16  | 99796 1035  | Bolt, Clutch Housing | 2    |         |  |
| 17  | 99796 1090  | Bolt, Clutch Housing | 1    |         |  |
| 18  | 99940 1001  | Nut, Clutch Housing  | 8    |         |  |