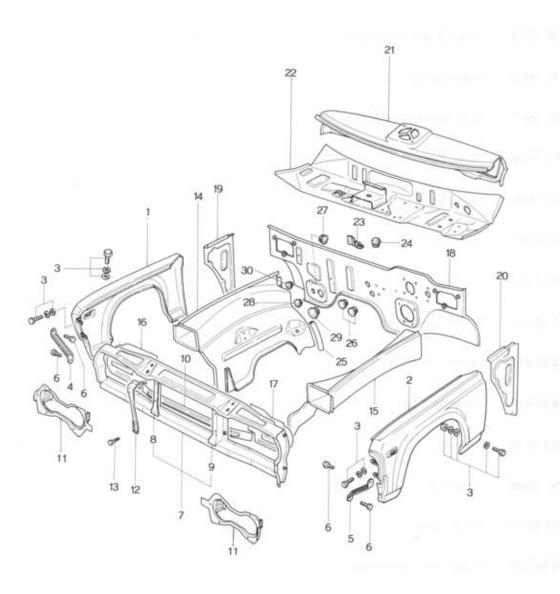

#### **Body Parts**

|         | T. H.                            |     |           |
|---------|----------------------------------|-----|-----------|
| 50      | Bumper & Grille                  | 156 | 157 ~ 159 |
| 52      | Bonnet ·····                     | 160 | 161 ~ 163 |
| 51 ~ 56 | Body Panels (Front)              | 164 | 165 ~ 166 |
| 53 ~ 56 | Body Panels (Side, Floor & Roof) | 167 | 168 ~ 171 |
| 53 . 54 | Ventilator, Glass & Moulding     | 172 | 173 ~ 174 |
| 55 ~ 70 | Dashboard                        | 175 | 176 ~ 182 |
| 57      | Seat                             | 183 | 184 ~ 185 |
| 58 . 59 | Front Side Door (Glass)          | 186 | 187 ~ 189 |
| 58 . 59 | Front Side Door (Lock)           | 190 | 191 ~ 194 |
| 61 . 76 | Car Heater ·····                 | 195 | 196 ~ 198 |
| 65      | Box                              | 199 | 200 ~ 204 |
| 66 . 87 | Lamps (Front Side)               | 205 | 206 ~ 207 |
| 66 . 87 | Lamps (Rear Side) ·····          | 208 | 209 ~ 211 |
| 66 . 67 | Electric Equipment (Body)        | 212 | 213 ~ 217 |
| 66 . 68 | Windshield Wiper                 | 218 | 219 ~ 220 |
| 66 . 87 | Screen Washer                    | 221 | 222       |
| 66      | Auto Radio                       | 223 | 224 ~ 225 |
| 68      | Service Tools                    | 226 | 227 ~ 229 |
| 69      | Attachment                       | 230 | 231       |
| 69      | Top Ceiling & Mat ·····          | 232 | 233 ~ 234 |
| 09      | Key Set                          | 235 | 236       |
|         | INDEX                            |     | 237 ~ 274 |