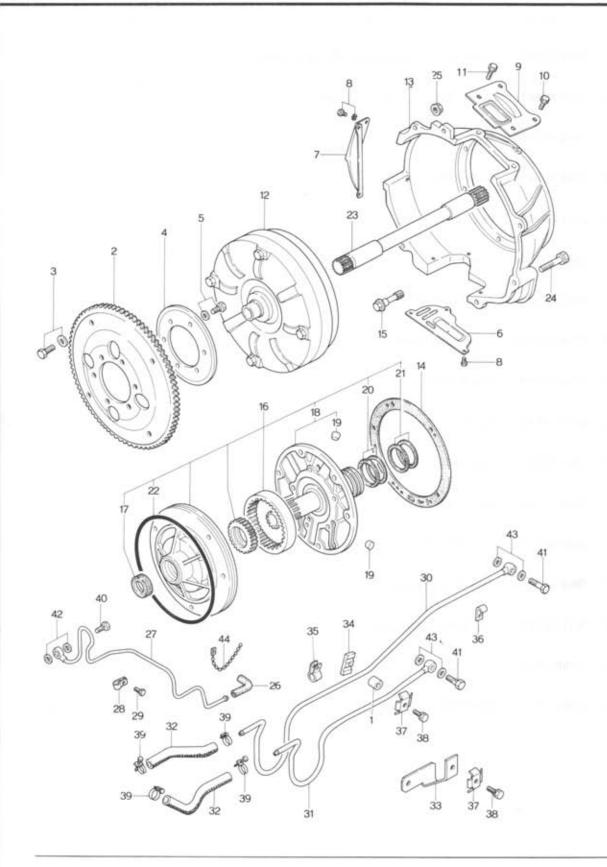

| No. | Part Number  | Description               | Q'ty       | Remarks    | 400 |
|-----|--------------|---------------------------|------------|------------|-----|
| 1   | 1757 10 100A | Housing, Rotor            | 2          | ANGAR SOME |     |
| 2   | 0839 10 105  | Stud                      | 4          |            |     |
| 3   | 1757 10 120  | Nozzle, Air               | 4          |            |     |
| 4   | 99564 1400   | Gasket                    | 4          |            |     |
| 5   | 99851 0822A  | Stud                      | 2          |            |     |
| 6   | 1757 10 111  | Dowel, Tubular            | 4          |            |     |
| 7   | 1757 10 171A | Ring, Square              | 4          |            |     |
| 8   | 0813 10 172  | Ring, "O" - Outer         | 4          |            |     |
| 9   | 0813 10 173  | Ring, "O" - Tubular Dowel | 4          |            |     |
| 10  | 0813 10 174  | Ring, "O" - Front Cover   |            |            |     |
|     |              |                           |            |            |     |
| 11  | 1757 10 200C | Housing, Front            | the Permis |            |     |
| 12  | 0839 10 203  | Pin, Dowel                | 1          |            |     |
| 13  | 2329 10 204  | Dowel, Tubular            | 2          |            |     |
| 14  | 0839 10 205  | Plug, Blind               | 3          |            |     |
| 15  | 1757 10 206A | Plug, Blind               |            |            |     |
| 16  | 1757 10 207  | Plug, Blind               | 1          |            |     |
| 17  | 99306 3000   | Plug, Blind - Water       | 3          |            |     |
| 18  | 99852 0660   | Stud                      | 2          |            |     |
|     |              | Stud                      |            |            |     |

| No. | Part Number  | Description          | Q'ty | Remarks |
|-----|--------------|----------------------|------|---------|
| 19  | 99852 0822A  | Stud, IN. Manifold   | 2    |         |
| 20  | 1757 10 208  | Stud, Water Pump     | 4    |         |
| 21  | 99852 1016   | Stud                 | 1    |         |
| 22  | 99859 1220A  | Stud, Mounting       | 1    |         |
| 23  | 99859 1225A  | Stud                 |      |         |
|     |              |                      |      |         |
| 24  | 0324 10 250  | Cap, Oil Filler      | 1    |         |
| 25  | 0324 10 252  | Gasket               | 1    |         |
|     |              |                      |      |         |
| 26  | 1757 10 300A | Housing, Rear        | 1    |         |
| 27  | 0839 10 203  | Pin, Knock - Gear    | 1    |         |
| 28  | 0839 10 205  | Plug, Blind          | 1    |         |
| 29  | 1757 10 309  | Pin, Tubular         | 2    |         |
| 30  | 0866 10 320A | Joint, Hose          | 1    |         |
| 31  | 0866 18 501A | Switch, Oil Pressure | - 1  |         |
| 32  | 1757 18 510  | Gauge Unit, Heat     | -1   |         |
| 33  | 99306 3000   | Plug, Blind - Water  | 5    |         |
| 34  | 99511 1200   | Plug                 | 1    |         |
| 35  | 99562 1200   | Gasket, Plug         | 1    |         |
| 36  | 99562 1600   | Gasket, Hose Joint   | 1    |         |

| No. | Part Number  | Descrip                    | tion Q'ty      | Remarks     |  |
|-----|--------------|----------------------------|----------------|-------------|--|
| 37  | 99564 0800   | Gasket, Heat Gauge Unit    |                |             |  |
| 38  | 99852 0822A  | Stud, IN. Manifold & Oil F | Filler 4       |             |  |
|     |              |                            |                |             |  |
| 39  | 1757 10 305  | Cover, Dust                | 1              |             |  |
| 40  | 99796 0610   | Bolt, Dust Cover           | 2              |             |  |
| 41  | 1757 10 351  | Cover, Dust                | 100            |             |  |
| 42  | 99796 0816   | Bolt, Dust Cover           | 2              |             |  |
| 43  | 1757 10 451  | Bolt, Tension              | 18             |             |  |
|     | 1757 10 452  | Bolt, Tension              | - 1            |             |  |
| 44  | 0839 10 455  | Washer, Seal               | 19             |             |  |
|     |              |                            |                |             |  |
| 45  | 1757 10 600B | Cover, Front               | 1              |             |  |
| 46  | 0820 10 605  | Oil Seal                   | 1              |             |  |
| 47  | 1757 10 609  | Pin, Spring                |                |             |  |
| 48  | 0820 10 631B | Pin, Top Indicator         | 1              |             |  |
| 49  | 0839 14 115  | Plunger, Press             | 1 -            |             |  |
| 50  | 0839 14 273A | Spring, Press Plunger      |                |             |  |
| 51  | 0839 14 274  | Plug, Press Plunger        | 1              |             |  |
| 52  | 99307 0600   | Plug, Blind                | , 2            |             |  |
| 53  | 99384 1200   | Joint, Union               | - A lift 1 ==1 | ritolli seo |  |

| No. | Part Number  | Descri              | ption Q'ty | Remarks |
|-----|--------------|---------------------|------------|---------|
| 54  | 99562 1600   | Gasket, Union Joint | 1          |         |
| 55  | 99851 0612A  | Stud, Distributor   | 1          |         |
| 56  | 99855 1020   | Stud, Mounting      | 4          |         |
|     |              |                     |            |         |
| 57  | 99801 0840   | Bolt, Front Cover   | 3          |         |
|     | 99952 0800   | Washer, Plain       | 3          |         |
|     | 99971 0800   | Washer, Spring      | 3          |         |
| 58  | 99801 0865   | Bolt, Front Cover   | 2          |         |
|     | 99952 0800   | Washer, Plain       | 2          |         |
|     | 99971 0800   | Washer, Spring      | 2          |         |
| 59  | 99801 0875   | Bolt, Front Cover   | ī          |         |
|     | 99952 0800   | Washer, Plain       | 1 -        |         |
|     | 99971 0800   | Washer, Spring      | 1          |         |
| 60  | 1757 10 641  | Gasket, Front Cover | i i        |         |
|     |              |                     |            |         |
| 61  | 1757 10 700B | Pan, Oil            | 1          |         |
| 62  | 99511 1400   | Plug, Drain         | 1          |         |
| 63  | 99562 1400   | Gasket              | 1          |         |
|     |              |                     |            |         |
| 64  | 1757 10 711  | Gasket, Oil Pan     | 1          |         |

| No. | Part Number | Description                        | Q'ty | Remarks | (10) |
|-----|-------------|------------------------------------|------|---------|------|
| 65  | 0839 10 721 | Stiffener                          | 2    |         |      |
| 66  | 1757 10 722 | Stiffener                          | 2    |         |      |
| 67  | 1757 10 723 | Stiffener                          | 2    |         |      |
| 68  | 99806 0616  | Bolt, Oil Pan                      | 22   |         |      |
|     | 99971 0600  | Washer, Spring                     | 22   |         |      |
| 69  | 0866 10 830 | Gauge, Oil Level                   | 1    |         |      |
| 70  | 1757 10 845 | Bolt, Rear Housing + Engine Hanger | 1    |         |      |
|     | 99971 1000  | Washer, Spring                     | 1    |         |      |
| 71  | 1757 10 861 | Hanger, Engine                     | 1    |         |      |
| 72  | 99801 0816  | Bolt, Engine Hanger                | 111  |         |      |
|     | 99952 0800  | Washer, Plain                      | 1    |         |      |
| 73  | 1757 10 862 | Hanger, Engine                     | 1    |         |      |
| 74  | 1663 18 920 | Senser, Thermo                     | 1    |         |      |
| 75  | 2329 18 922 | Insulator, Thermo Senser           | Ĩ    |         |      |
| 76  | 2329 18 923 | Cover, Thermo Senser               | 1    |         |      |
| 77  | 2329 18 924 | Washer, Insulator                  | 2    |         |      |
| 78  | 99801 0825  | Bolt, Thermo Senser                | 2    |         |      |
|     | 99952 0800  | Washer, Plain                      | 2    |         |      |
|     | 99971 0800  | Washer, Spring                     | 2    |         |      |
| 79  | 0866 23 025 | Protector, "O" Ring                | 4    |         |      |

| No. | Part Number  |                               | Description             | Q'ty | Remarks |  |
|-----|--------------|-------------------------------|-------------------------|------|---------|--|
| 80  | 1757 99 105  | Housing, Intermediate         |                         | 1    | not tan |  |
| 81  | 2329 10 417  | Joint, Pipe                   |                         | 1    |         |  |
| 82  | 99305 2800   | Plug, Expansion               |                         | 1    |         |  |
| 83  | 99510 1000   | Plug                          |                         | 4    |         |  |
|     | 99564 1000   | Gasket                        |                         | 1    |         |  |
| 84  | 2329 18 921  | Gasket                        |                         | 2    |         |  |
|     |              |                               |                         |      |         |  |
| 85  | 0864 61 061A | Cover                         |                         | 1    |         |  |
| 86  | 99282 2600   | Band, Hose Without Car Heater |                         | 1 /  |         |  |
|     | 1757 23 200  | Short Engine (Manual)         |                         | 1    |         |  |
|     | 1758 23 200  | Short Engine (Automatic)      |                         | 1    |         |  |
|     |              |                               |                         |      |         |  |
|     | 1758 99 100  | Engine Gasket Set             |                         | 1    |         |  |
|     | 1757 23 040  | Ring Set                      |                         | 1    |         |  |
|     | 1757 10 171A | Ring, "O" - Inner             |                         | 4    |         |  |
|     | 0813 10 172  | Ring, "O" - Outer             |                         | 4    |         |  |
|     | 0813 10 173  | Ring, "O"                     |                         | 4    |         |  |
|     | 0813 10 174  | Ring, "O"                     | Included in 1757 23 040 | 1    |         |  |
|     | 0839 10 455  | Ring, "O"                     |                         | 19   |         |  |
|     | 0813 10 555  | Ring, "O"                     |                         | 1    |         |  |

| No | . Part Number |           | Description | Q'ty | Remarks |
|----|---------------|-----------|-------------|------|---------|
|    | 99541 01601   | Ring, "O" |             | 2    | 1       |
|    | 99541 0240    | Ring, "O" |             | 2    |         |
|    | 99541 0350    | Ring, "O" | New York    | 1    |         |
|    | 1757 10 641   | Gasket    |             | 1    |         |
|    | 1757 10 711   | Gasket    |             | 1    |         |
|    | 1757 13 111   | Gasket    |             | 1    |         |
|    | 1757 13 221   | Gasket    |             | 1    |         |
|    | 1757 13 724   | Packing   |             | 1    |         |
|    | 1757 13 889   | Gasket    |             | 2    |         |
|    | 1757 13 891   | Gasket    |             | 1    |         |
|    | 1757 15 105   | Gasket    |             | 1    |         |
|    | 0820 15 106   | Gasket    |             | 1    |         |
|    |               |           |             |      |         |