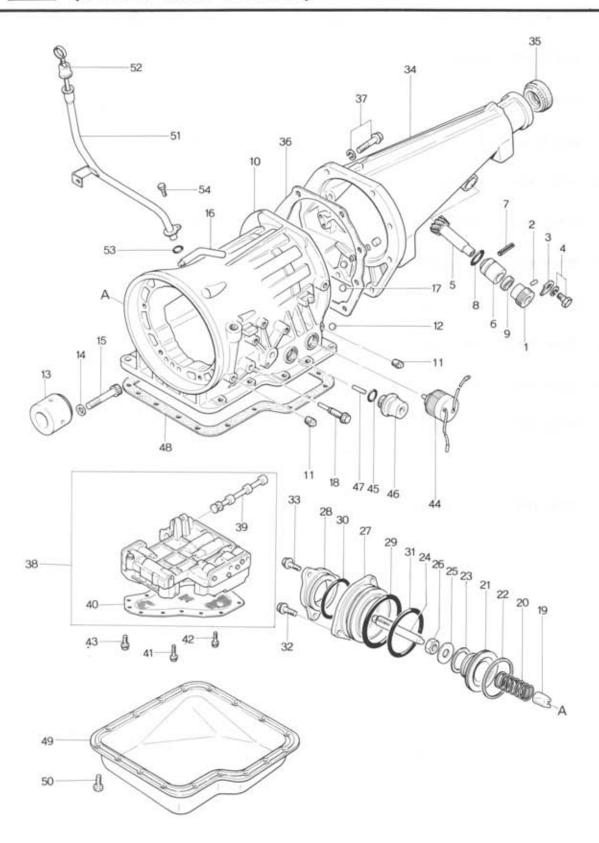

p, Pipe                    | 1    |         |
| 37  | 0866 45 903A | Clip, Pipe                    | 2    |         |
| 38  | 99796 0620   | Bolt, Clip                    | 2    |         |
| 39  | 99282 1700   | Band, Hose                    | 4    |         |
| 40  | 99381 0600   | Bolt, Connector - Vacuum Pipe | 1 -  |         |
| 41  | 99381 0800   | Bolt, Connector - Oil Pipe    | 2    |         |
| 42  | 99564 1000   | Gasket, Connector Bolt        | 2    |         |
| 43  | 99564 1200   | Gasket, Connector Bolt        | 4    |         |
| 44  | 99709 0108   | Band, Oil Pipe                | 1    |         |
|     |              |                               |      |         |
|     | 1758 19 090  | Shipping T/mission            | 1    |         |

## 19

#### AUTOMATIC T/MISSION







| No. | Part Number  | Description                     | Q'ty | Remarks |  |
|-----|--------------|---------------------------------|------|---------|--|
| 1   | 1011 17 351  | Joint, Cable - Speedometer      | 1    |         |  |
| 2   | 0187 17 352  | Pin, Dowel - Driven Gear        | 1    |         |  |
| 3   | 0111 17 354  | Plate, Lock - Cable Joint       | 1    |         |  |
| 4   | 99806 0614   | Bolt, Lock Plate                | 1    |         |  |
|     | 99971 0600   | Washer, Spring                  | 1    |         |  |
| 5   | 1011 17 441  | Gear, Driven - Speedometer      | 1    |         |  |
| 6   | 0862 17 442  | Sleeve, Speedometer Driven Gear | 1    |         |  |
| 7   | 99222 0216   | Pin, Spring                     | 1    |         |  |
| 8   | 99541 02211  | R