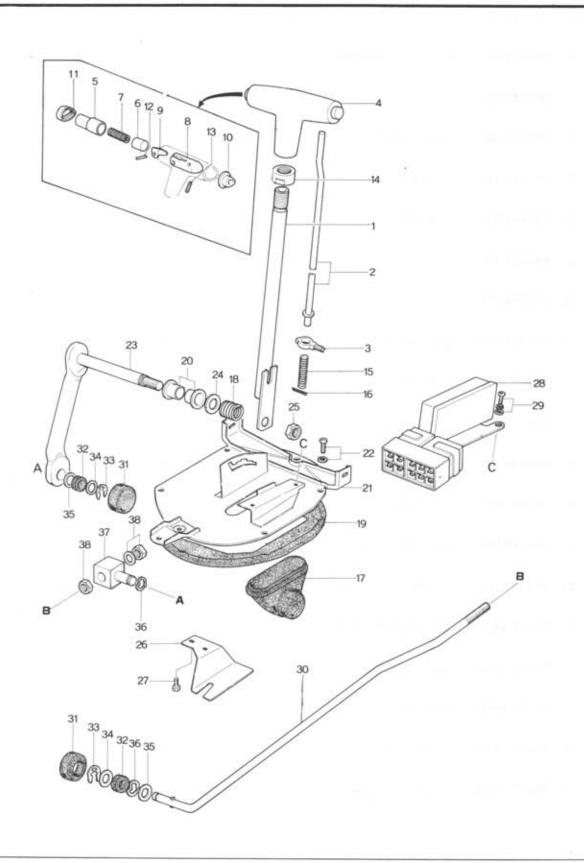

0   | Washer, Plain                | 4    |         |
|     | 99971 0500   | Washer, Spring               | 4    |         |
| 39  | 0866 44 439  | Clip, Rear Cable             | 2    |         |
| 40  | 99786 0616   | Screw, Tapping - Clip        | 2    |         |
| 41  | 0820 66 950  | Switch, Parking Lamp         | 1    |         |
| 42  | 0188 66 731A | Cord, Parking Lamp Switch    | 1    |         |
| 43  | 99863 0410   | Screw, Parking Lamp Switch   | 2    |         |
|     | 99952 0400   | Washer, Plain                | 2    |         |
|     | 99971 0400   | Washer, Spring               | 2    |         |
| 44  | 99231 0620   | Pin, Joint - Rear Cable      | 1    |         |
| 45  | 99221 1610   | Pin, Split - Joint Pin       | 1    |         |



#### CHANGE CONTROL (AUTOMATIC)



#### CHANGE CONTROL (AUTOMATIC) 46

| No. | Part Number  | Description        | Q'ty               | Remarks |
|-----|--------------|--------------------|--------------------|---------|
| 1   | 1015 46 010A | Lever, Selecter    | 1                  |         |
| 2   | 1840 46 021  | Rod                | 1                  |         |
| 3   | 1840 46 022  | Pin, Guide         | and making provide |         |
|     |              |                    |                    |         |
| 4   | 1736 46 030  | Knob, Change Lever | 1                  |         |
| 5   | 2375 46 051A | Knob               | 1                  |         |
| 6   | 2375 46 052  | Piston             | 1                  |         |
| 7   | 2375 46 053  | Spring             | i                  |         |
| 8   | 2375