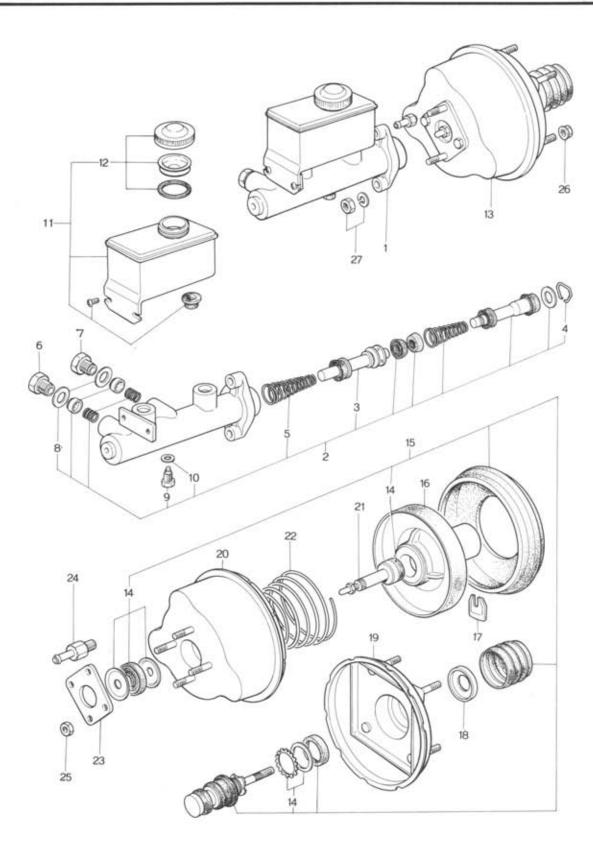

#### 13 42 FUEL TANK & PIPING

### FUEL TANK & PIPING A

| No. | Part Number  | 10                   | Description     | Q'ty              |       | Remarks                   | 10  |
|-----|--------------|----------------------|-----------------|-------------------|-------|---------------------------|-----|
| 1   | 0223 13 363  | Rubber, Insulation   | - Fuel Pump     | 2                 | la II | 0001 10000                | 00, |
| 2   | 1854 13 400A | Pump, Fuel           |                 | 1                 |       |                           |     |
| 3   | 0866 13 402A | Wire, Earth - Fuel   | Pump            | ero de coloniari  |       |                           |     |
| 4   | 99940 0600   | Nut, Fuel Pump       |                 | 4                 |       |                           |     |
|     | 99952 0600   | Washer, Plain        |                 | 2                 |       |                           |     |
| 5   | 1757 13 446  | Clip, Fuel Pipe      |                 | 1                 |       |                           |     |
| 6   | 1570 13 447  | Clip, Fuel Pipe      |                 | 1                 |       |                           |     |
| 7   | 1757 13 447  | Clip, Fuel Pipe      |                 |                   |       |                           |     |
| 8   | 99786 0612   | Bolt, Clip           |                 | 2                 |       |                           |     |
| 9   | 1757 13 449  | Protector, Pipe      |                 | at T away IV 1    |       |                           |     |
| 10  | 99348 08930  | Pipe, Fuel Main      |                 | April South of p  |       | Under No. 99343<br>(15 m) |     |
| 11  | 99348 06930  | Pipe, Fuel Return    |                 | 1                 |       | Under No. 99343<br>(15 m) |     |
| 12  | 99283 1000   | Clip, Fuel Pipe & Ev | vaporation Pipe | 4                 |       |                           |     |
| 13  | 99283 1200   | Clip, Fuel Pipe      |                 | 2                 |       |                           |     |
| 14  | 99681 1203   | Protector, Pipe      |                 | -1                |       |                           |     |
| 15  | 99681 1503   | Protector, Pipe      |                 | 3                 |       |                           |     |
| 16  | 0222 13 470B | Filter, Fuel         |                 | 1                 |       |                           |     |
| 17  | 0381 13 481  | Clamp, Fuel Filter   |                 |                   |       |                           |     |
| 18  | 99786 0612   | Bolt, Fuel Filter    |                 | 1                 |       |                           |     |
| 19  | 1757 13 780  | Valve, Ventilation - | - IN. Manifold  | for Taxable Disep |       |                           |     |
|     |              |                      |                 |                   |       |                           |     |

# FUEL TANK & PIPING

| No. | Part Number  | Description                                            | Q'ty | Remarks                               |
|-----|--------------|--------------------------------------------------------|------|---------------------------------------|
| 20  | 99564 1600   | Gasket, Ventilation Valve                              | 1    |                                       |
| 21  | 1757 13 785A | Hose, Ventilation − "T" Joint ~ Oil Filler Pipe        | 1    |                                       |
| 22  | 1757 13 786A | Hose, Ventilation — Air Cleaner ~ Intermediate Housing | 1    |                                       |
| 23  | 1757 13 788A | Hose, Ventilation – "T" Joint ~ Ventilation Valve      | 1    |                                       |
| 24  | 1029 13 790  | Joint, "T"                                             | 1    |                                       |
| 25  | 1757 13 790  | Joint, "T"                                             | 1    |                                       |
| 26  | 99346 06450  | Hose, Evaporation — "T" Joint $\sim$ Evaporation Pipe  | 1    | Order Under No. 99343<br>06150 (15 m) |
| 27  | 1757 13 795  | Insert, "T" Joint                                      | 2    | 30100 (10 11)                         |
| 28  | 99346 06055  | Hose, Evaporation – "T" Joint ~ "T" Joint              | 1    | Order Under No. 99343<br>06150 (15 m) |
| 29  | 99340 04090  | Tube, EVC Valve ~ "T" Joint                            | 1    |                                       |
| 30  | 0823 18 111  | Supporter, Fuel Pipe                                   | 1    |                                       |
|     |              |                                                        |      |                                       |
| 31  | 1854 42 310  | Tank, Fuel                                             | 1    |                                       |
| 32  | 0647 42 044  | Cock, Drain                                            | 1    |                                       |
| 33  | 0647 42 046  | Plug, Drain                                            | 1    |                                       |
| 34  | 99560 1800   | Gasket, Drain Plug                                     | 1    |                                       |
|     |              |                                                        |      |                                       |
| 35  | 99786 0820   | Bolt, Fuel Tank                                        | 4    |                                       |
| 36  | 1854 42 330  | Tank, Condense                                         | 1    |                                       |
| 37  | 1854 42 338A | Protector, Condense Tank                               | 1    |                                       |