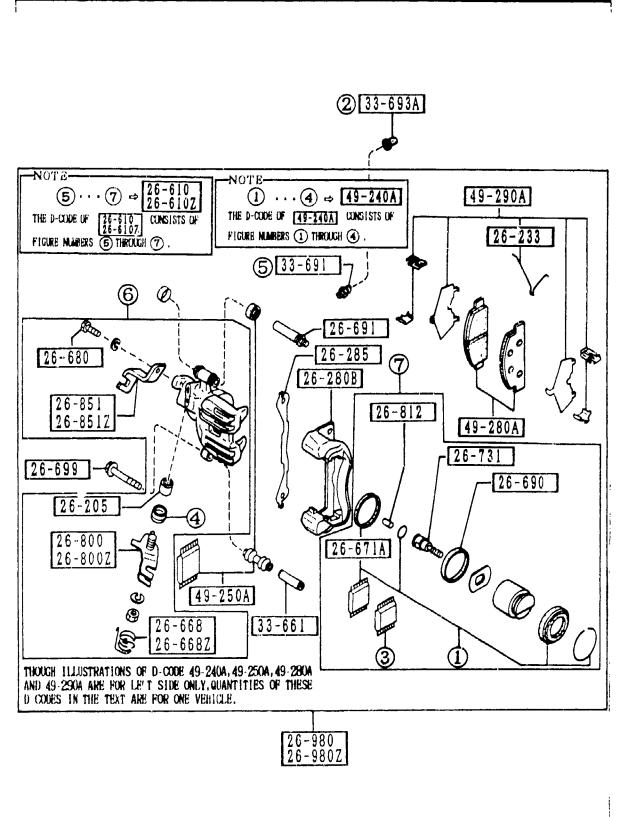

#### SECTION NAME INDEX (CHASSIS)

|       |        |                                                             |       | · · · · · · · · · · · · · · · · · · · | TION NAME INDEX (Chassis)                   | <sub>T</sub> | <del></del> |              |
|-------|--------|-------------------------------------------------------------|-------|---------------------------------------|---------------------------------------------|--------------|-------------|--------------|
| LO.NO | SEC.NO | SECTION NAME                                                | LO.NO | SEC. NO                               |                                             | LO.NO        | SEC.NO      | SECTION NAME |
| 2-C03 | 2505   | REAR PROPELLER SHAFT                                        | 2-008 | 4160                                  | ACCELERATOR CONTROL SYSTEM                  |              |             |              |
| 2-D03 | 2550   | REAR DRIVE SHAFT                                            | 2-D08 | 4200                                  | FUEL TANK                                   |              |             | •            |
| 5-E03 | 2600   | REAR AXLE                                                   | 2-G08 | 4210                                  | FUEL LID OPENER                             |              |             |              |
| 2-G03 | 2610   | REAR BRAKE MECHANISMS                                       | 2-H08 | 4300                                  | CLUTCH & BRAKE PEDALS (MANUAL TRANSMISSION) |              |             |              |
| 2-J03 | 2710   | REAR DIFFERENTIALS (NORMAL DIFF.)                           | 2-K08 | 4300A                                 | BRAKE PEDALS (AUTOMATIC TRANSMISSION)       |              |             |              |
| 2-N03 | 2710 A | REAR DIFFERENTIALS<br>(LIMITED SLIP DIFF.)                  | 2-M08 | 4340                                  | BRAKE MASTER CYLINDER & POWER BRAKE         |              |             |              |
| 2-504 | 2800   | PEAR SUSPENSION MECHANISMS                                  |       |                                       | (W/O^TURBO)                                 |              |             |              |
| 2-G04 | 2801   | REAR SPRING & DAMPER                                        | 2-C09 | 4340 A                                | BRAKE MASTER CYLINDER & POWER               |              |             |              |
| 2-H04 | 2810   | REAR STABILIZER                                             |       |                                       | (รับสิธิอั)                                 |              |             |              |
| 2-104 | 2830   | REAR LOWER ARMS & SUB FRAME                                 | 2-E09 | 4360                                  | BRAKE PIPINGS<br>(W/O TURBO)                |              |             |              |
| 2-K04 | 3200   | STEERING WHEEL<br>(W/O AIR BAG)                             | 2-G09 | 4360 A                                |                                             |              |             |              |
| 2-M04 | 3200 A | STEERING WHEEL<br>(W/ AIR BAG)                              | 2-109 | 4370                                  | ANTILOCK BRAKE SYSTEM                       |              |             |              |
| 2-N04 | 3210   | STEERING COLUMN & SHAFTS                                    | 2-M09 | 4400                                  | PARKING BRAKE SYSTEM                        |              |             |              |
| 2-005 | 3220   | STEERING GEAR                                               | 2-C10 | 4500                                  | FUEL PIPINGS                                |              |             |              |
|       |        | (W/ POWER STEERING: ENGINE REVOLUTION PER MINUTE SENSOR)    | 2-G10 | 4600                                  | CHANGE CONTROL SYSTEM                       |              |             |              |
| 2-G05 | 3220 A | STEERING GEAR<br>(W/ POWER STEERING: VELOCITY SE<br>NSOR)   |       |                                       | (AT)                                        |              |             |              |
| 2-J05 | 3240   | POWER STEERING SYSTEM                                       |       |                                       |                                             |              |             |              |
| 2-M05 | 3300   | FRONT AXLE                                                  |       |                                       |                                             |              |             |              |
| 2-C06 | 3310   | FRONT FRAKE MECHANISMS                                      |       |                                       |                                             | ļ            |             |              |
| 2-G06 | 3400   | FRONT SUSPENSION MECHANISMS                                 |       |                                       |                                             |              |             |              |
| 2-106 | 3401   | FRONT SPRING & DAMPER                                       |       |                                       |                                             |              |             |              |
| 2-J06 | 3410   | CROSSMEMBER & STABILIZER                                    |       |                                       |                                             |              |             |              |
| 2-K06 | 3700   | TIRES & JACK                                                |       |                                       |                                             |              |             |              |
| 2-007 |        | ENGINE & T/MISSION MOUNTINGS<br>(MT)                        |       |                                       |                                             |              | <br> -<br>  |              |
| 2-007 | 3900A  | ENGINE & T/MISSION MOUNTINGS                                |       |                                       |                                             |              |             |              |
| 2-E07 |        | EXHAUST SYSTEM<br>(W/O TURBO)                               |       |                                       |                                             |              |             |              |
| 2-107 | 4000 A | EXHAUST SYSTEM<br>(TURBO)                                   |       |                                       | ·                                           |              |             |              |
| 2-107 | 4140   | CLUTCH RELEASE & MASTER CYLIND<br>ERS (MANUAL TRANSMISSION) |       |                                       |                                             |              |             |              |
| 2-N07 | 4145   | CLUTCH PIPINGS (MANUAL TRANSMI<br>SSION)                    |       | !<br>!<br>!                           |                                             |              |             |              |
|       |        |                                                             |       | !<br>!                                |                                             |              |             |              |