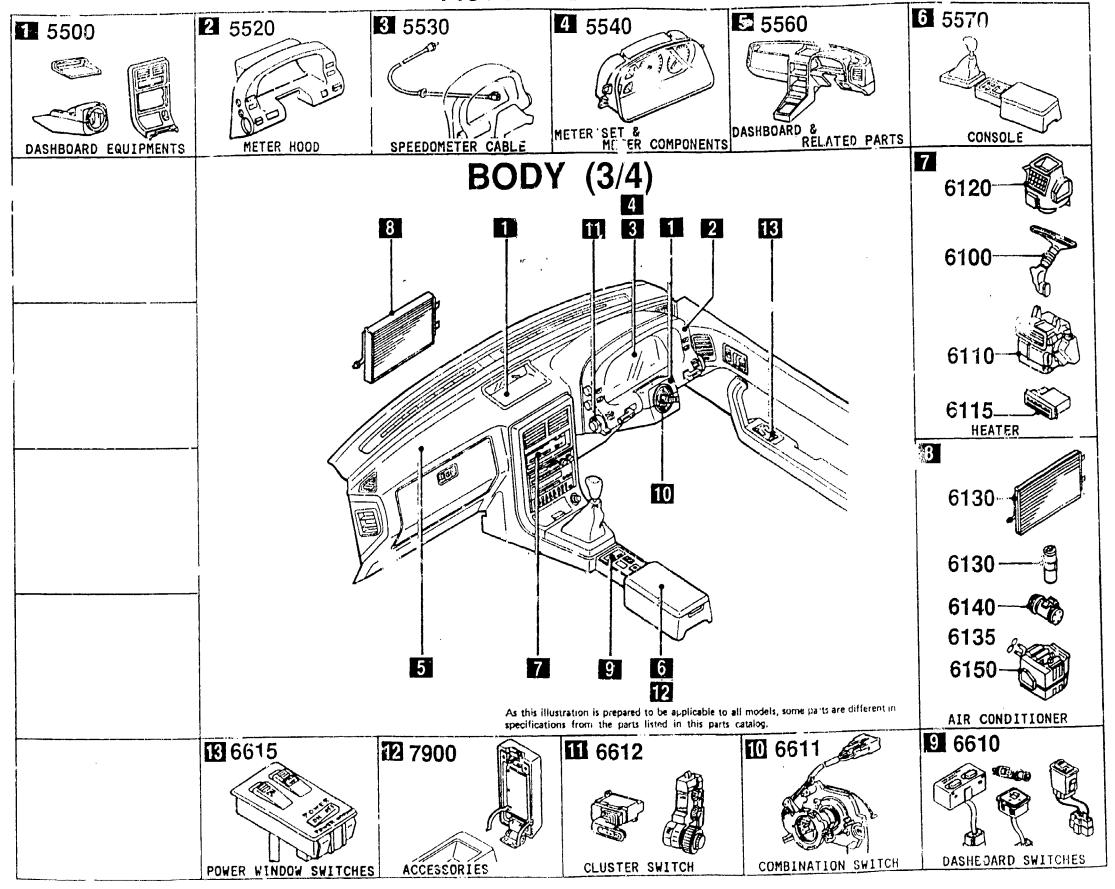

#### SECTION NAME INDEX (BODY)1/2

|       | 050 40 | CECTION NAME                              | LO.NO  | SEC.ND   | SECTION NAME                                    | LO.NO    | SEC.NO | SECTION NAME |
|-------|--------|-------------------------------------------|--------|----------|-------------------------------------------------|----------|--------|--------------|
| LO.ND | SEC.NO | SECTION NAME                              |        |          |                                                 |          |        |              |
| 3-C03 | 0900   | KEY SETS                                  | 3-E09  | 5390     | FLOOR ATTACHMENTS                               |          |        |              |
| 3-F03 | 5000   | FRONT BUMPER                              | 3-C10  | 5500     | DASHBOARD EQUIPMENTS                            |          |        |              |
| 3-H03 | 5010   | REAR BUMPER                               | 3-F10  | 5520     | METER HOOD                                      |          |        |              |
| 3-J03 | 5020   | HEAD LAMP CLEANER                         | 3-G10  | 5530     | SPEEDOMETER CABLE                               |          |        |              |
| 3-L03 | 5030   | WINDOW MOULDINGS                          | 3-H10  | 5540     | METER COMPONENTS                                |          |        |              |
| 3-M03 | 5040   | BODY MOULDINGS<br>(COUPE)                 | 3-J10  | 55€0     | DASHBOARD & RELATED PARTS                       |          |        |              |
| 3-D04 | 5060   | SIDE PROTECTORS                           | 3-D11  | 5570     | CONSOLE                                         |          |        |              |
|       | 5100   | HEAD LAMPS                                | 3-G11  | 5580     | VENTILATOR                                      |          |        |              |
| 3-G04 | 5100   | HEAD LAMP RETRACTORS                      | 3-H11  | 5700     | FRONT SEATS                                     |          |        |              |
| 3-H04 |        |                                           | 3-J12  | 5700A    | FRONT SEATS                                     |          |        |              |
| 3-K04 | 5105   |                                           | 3 012  | 3700A    | (CONVERTIBLE)                                   |          |        |              |
| 3-005 | 5110   | REAR COMBINATION LAMPS LICENSE LAMPS      | 3-D13  | 5790     | SEAT BELTS                                      |          |        |              |
| 3-H05 | 5120   | INTERIOR LAMPS                            | 3-F13  | 5790A    | SEAT BELTS                                      |          |        |              |
| 3-J05 | 5125   |                                           | 3-1-13 | 37708    | (CONVERTIBLE)                                   |          |        |              |
| 3-K05 | 5130   | OVERHEAD CONSOLE                          | 3-G13  | 5795     | AIR BAG                                         |          |        |              |
| 3-L05 | 5170   | ORNAMENTS                                 | 3-H13  | 5800     | FRONT DOORS                                     |          |        |              |
| 3-M05 | 5180   | COWL & EXTRACTOR GRILLES                  | 3-K13  | 5800A    | FRONT DOORS                                     |          |        |              |
| 3-D06 | 5230   | BONNET                                    | 2-412  | Sadok    | (CONVERTIBLE)                                   |          |        |              |
| 3-G06 | 5260   | TRUNK LID<br>(CONVERTIBLE)                | 3-014  | 5830     | FRONT DOOR MECHANISMS                           |          |        |              |
| 3-H06 | 5310   | FRONT PANELS<br>(COUPE)                   | 3-114  | 5830A    | FRONT DOOR MECHANISMS (CONVERTIBLE)             |          |        |              |
| 3-J06 | 5310 A | FRONT PANELS<br>(CONVERTIBLE)             | 3-M14  | 5840     | FRONT DOOR TRIMS & RELATED PAR                  |          |        |              |
| 3-M06 | 5320   | FENDER & WHEEL APRON PANELS (COUPE)       |        | İ        | (COUPE)                                         |          |        |              |
| 3-007 | 5320 A | FENDER & WHEEL APRON PANELS (CONVERTIBLE) | 3-H15  | 5840A    | FRONT DOOR TRIMS & RELATED PAR TS (CONVERTIBLE) | 1        |        |              |
| 3-G07 | 5330   | DASH & COWL PANELS                        | 3-C16  | 6100     | HEATER                                          |          |        |              |
| 3-H07 | 5340   | SIDE PANELS                               | 3-E16  | 6110     | HEATER UNIT COMPONENTS                          |          |        |              |
|       | :      | (COUPE)                                   | 3-F16  | 6115     | HEATER CONTROLS COMPONENTS                      |          |        |              |
| 3-M07 | 5340A  | SIDE FANELS<br> (CONVERTIBLE)             | 3-G16  | 6120     | HEATER BLOWER COMPONENTS                        |          |        |              |
| 3-G08 |        | ROOF PANELS<br>(COUPE)                    | 3-116  | 6130     | AIR CONDITIONER<br>(JAPAN MAKE)                 |          |        |              |
| 3-H08 | 5370   | FLOOR PANELS<br>(COUPE)                   | 3-L16  | 6130A    | AIR CONDITIONER<br>(OF TONAL PARTS)             |          |        |              |
| 3-K08 | 5370 A | FLOOR PANELS (CONVERTIBLE)                |        |          |                                                 |          | 1      |              |
| 3-009 | 5380   | FLJOR ATTACHMENTS (HOLE SOVERS            |        |          |                                                 |          |        |              |
|       |        |                                           |        | <u>!</u> |                                                 | <u> </u> |        |              |