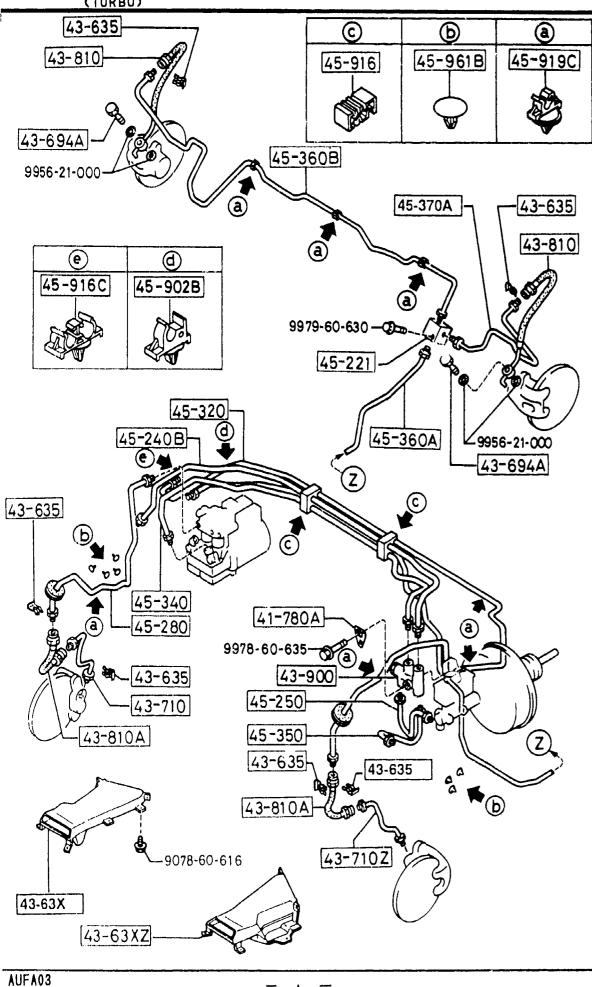

#### SECTION NAME INDEX (CHASSIS)

|       |        |                                                             |       | · · · · · · · · · · · · · · · · · · · | TION NAME INDEX (Chassis)                   | <sub>T</sub> | <del></del> |              |
|-------|--------|-------------------------------------------------------------|-------|---------------------------------------|---------------------------------------------|--------------|-------------|--------------|
| LO.NO | SEC.NO | SECTION NAME                                                | LO.NO | SEC. NO                               |                                             | LO.NO        | SEC.NO      | SECTION NAME |
| 2-C03 | 2505   | REAR PROPELLER SHAFT                                        | 2-008 | 4160                                  | ACCELERATOR CONTROL SYSTEM                  |              |             |              |
| 2-D03 | 2550   | REAR DRIVE SHAFT                                            | 2-D08 | 4200                                  | FUEL TANK                                   |              |             | •            |
| 5-E03 | 2600   | REAR AXLE                                                   | 2-G08 | 4210                                  | FUEL LID OPENER                             |              |             |              |
| 2-G03 | 2610   | REAR BRAKE MECHANISMS                                       | 2-H08 | 4300                                  | CLUTCH & BRAKE PEDALS (MANUAL TRANSMISSION) |              |             |              |
| 2-J03 | 2710   | REAR DIFFERENTIALS (NORMAL DIFF.)                           | 2-K08 | 4300A                                 | BRAKE PEDALS (AUTOMATIC TRANSMISSION)       |              |             |              |
| 2-N03 | 2710 A | REAR DIFFERENTIALS<br>(LIMITED SLIP DIFF.)                  | 2-M08 | 4340                                  | BRAKE MASTER CYLINDER & POWER BRAKE         |              |             |              |
| 2-504 | 2800   | PEAR SUSPENSION MECHANISMS                                  |       |                                       | (W/O^TURBO)                                 |              |             |              |
| 2-G04 | 2801   | REAR SPRING & DAMPER                                        | 2-C09 | 4340 A                                | BRAKE MASTER CYLINDER & POWER               |              |             |              |
| 2-H04 | 2810   | REAR STABILIZER                                             |       |                                       | (รับสิธิอั)                                 |              |             |              |
| 2-104 | 2830   | REAR LOWER ARMS & SUB FRAME                                 | 2-E09 | 4360                                  | BRAKE PIPINGS<br>(W/O TURBO)                |              |             |              |
| 2-K04 | 3200   | STEERING WHEEL<br>(W/O AIR BAG)                             | 2-G09 | 4360 A                                |                                             |              |             |              |
| 2-M04 | 3200 A | STEERING WHEEL<br>(W/ AIR BAG)                              | 2-109 | 4370                                  | ANTILOCK BRAKE SYSTEM                       |              |             |              |
| 2-N04 | 3210   | STEERING COLUMN & SHAFTS                                    | 2-M09 | 4400                                  | PARKING BRAKE SYSTEM                        |              |             |              |
| 2-005 | 3220   | STEERING GEAR                                               | 2-C10 | 4500                                  | FUEL PIPINGS                                |              |             |              |
|       |        | (W/ POWER STEERING: ENGINE REVOLUTION PER MINUTE SENSOR)    | 2-G10 | 4600                                  | CHANGE CONTROL SYSTEM                       |              |             |              |
| 2-G05 | 3220 A | STEERING GEAR<br>(W/ POWER STEERING: VELOCITY SE<br>NSOR)   |       |                                       | (AT)                                        |              |             |              |
| 2-J05 | 3240   | POWER STEERING SYSTEM                                       |       |                                       |                                             |              |             |              |
| 2-M05 | 3300   | FRONT AXLE                                                  |       |                                       |                                             |              |             |              |
| 2-C06 | 3310   | FRONT FRAKE MECHANISMS                                      |       |                                       |                                             | ļ            |             |              |
| 2-G06 | 3400   | FRONT SUSPENSION MECHANISMS                                 |       |                                       |                                             |              |             |              |
| 2-106 | 3401   | FRONT SPRING & DAMPER                                       |       |                                       |                                             |              |             |              |
| 2-J06 | 3410   | CROSSMEMBER & STABILIZER                                    |       |                                       |                                             |              |             |              |
| 2-K06 | 3700   | TIRES & JACK                                                |       |                                       |                                             |              |             |              |
| 2-007 |        | ENGINE & T/MISSION MOUNTINGS<br>(MT)                        |       |                                       |                                             |              | <br> -<br>  |              |
| 2-007 | 3900A  | ENGINE & T/MISSION MOUNTINGS                                |       |                                       |                                             |              |             |              |
| 2-E07 |        | EXHAUST SYSTEM<br>(W/O TURBO)                               |       |                                       |                                             |              |             |              |
| 2-107 | 4000 A | EXHAUST SYSTEM<br>(TURBO)                                   |       |                                       | ·                                           |              |             |              |
| 2-107 | 4140   | CLUTCH RELEASE & MASTER CYLIND<br>ERS (MANUAL TRANSMISSION) |       |                                       |                                             |              |             |              |
| 2-N07 | 4145   | CLUTCH PIPINGS (MANUAL TRANSMI<br>SSION)                    |       | !<br>!<br>!                           |                                             |              |             |              |
|       |        |                                                             |       | !<br>!                                |                                             |              |             |              |