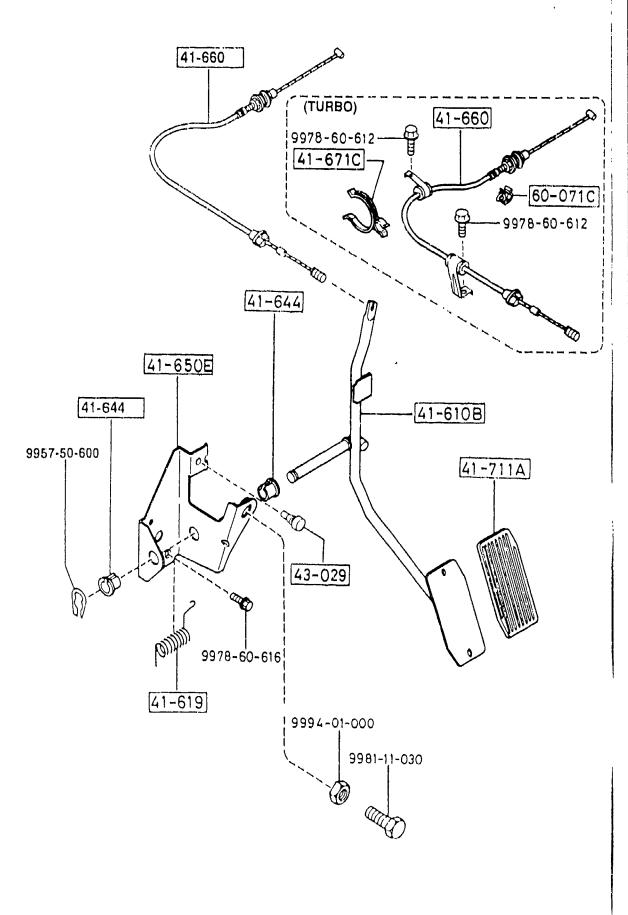

#### SECTION NAME INDEX (CHASSIS)

|       |        |                                                             |       | · · · · · · · · · · · · · · · · · · · | TION NAME INDEX (Chassis)                   | <sub>T</sub> | <del></del> |              |
|-------|--------|-------------------------------------------------------------|-------|---------------------------------------|---------------------------------------------|--------------|-------------|--------------|
| LO.NO | SEC.NO | SECTION NAME                                                | LO.NO | SEC. NO                               |                                             | LO.NO        | SEC.NO      | SECTION NAME |
| 2-C03 | 2505   | REAR PROPELLER SHAFT                                        | 2-008 | 4160                                  | ACCELERATOR CONTROL SYSTEM                  |              |             |              |
| 2-D03 | 2550   | REAR DRIVE SHAFT                                            | 2-D08 | 4200                                  | FUEL TANK                                   |              |             | •            |
| 5-E03 | 2600   | REAR AXLE                                                   | 2-G08 | 4210                                  | FUEL LID OPENER                             |              |             |              |
| 2-G03 | 2610   | REAR BRAKE MECHANISMS                                       | 2-H08 | 4300                                  | CLUTCH & BRAKE PEDALS (MANUAL TRANSMISSION) |              |             |              |
| 2-J03 | 2710   | REAR DIFFERENTIALS (NORMAL DIFF.)                           | 2-K08 | 4300A                                 | BRAKE PEDALS (AUTOMATIC TRANSMISSION)       |              |             |              |
| 2-N03 | 2710 A | REAR DIFFERENTIALS<br>(LIMITED SLIP DIFF.)                  | 2-M08 | 4340                                  | BRAKE MASTER CYLINDER & POWER BRAKE         |              |             |              |
| 2-504 | 2800   | PEAR SUSPENSION MECHANISMS                                  |       |                                       | (W/O^TURBO)                                 |              |             |              |
| 2-G04 | 2801   | REAR SPRING & DAMPER                                        | 2-C09 | 4340 A                                | BRAKE MASTER CYLINDER & POWER               |              |             |              |
| 2-H04 | 2810   | REAR STABILIZER                                             |       |                                       | (รับสิธิอั)                                 |              |             |              |
| 2-104 | 2830   | REAR LOWER ARMS & SUB FRAME                                 | 2-E09 | 4360                                  | BRAKE PIPINGS<br>(W/O TURBO)                |              |             |              |
| 2-K04 | 3200   | STEERING WHEEL<br>(W/O AIR BAG)                             | 2-G09 | 4360 A                                |                                             |              |             |              |
| 2-M04 | 3200 A | STEERING WHEEL<br>(W/ AIR BAG)                              | 2-109 | 4370                                  | ANTILOCK BRAKE SYSTEM                       |              |             |              |
| 2-N04 | 3210   | STEERING COLUMN & SHAFTS                                    | 2-M09 | 4400                                  | PARKING BRAKE SYSTEM                        |              |             |              |
| 2-005 | 3220   | STEERING GEAR                                               | 2-C10 | 4500                                  | FUEL PIPINGS                                |              |             |              |
|       |        | (W/ POWER STEERING: ENGINE REVOLUTION PER MINUTE SENSOR)    | 2-G10 | 4600                                  | CHANGE CONTROL SYSTEM                       |              |             |              |
| 2-G05 | 3220 A | STEERING GEAR<br>(W/ POWER STEERING: VELOCITY SE<br>NSOR)   |       |                                       | (AT)                                        |              |             |              |
| 2-J05 | 3240   | POWER STEERING SYSTEM                                       |       |                                       |                                             |              |             |              |
| 2-M05 | 3300   | FRONT AXLE                                                  |       |                                       |                                             |              |             |              |
| 2-C06 | 3310   | FRONT FRAKE MECHANISMS                                      |       |                                       |                                             | ļ            |             |              |
| 2-G06 | 3400   | FRONT SUSPENSION MECHANISMS                                 |       |                                       |                                             |              |             |              |
| 2-106 | 3401   | FRONT SPRING & DAMPER                                       |       |                                       |                                             |              |             |              |
| 2-J06 | 3410   | CROSSMEMBER & STABILIZER                                    |       |                                       |                                             |              |             |              |
| 2-K06 | 3700   | TIRES & JACK                                                |       |                                       |                                             |              |             |              |
| 2-007 |        | ENGINE & T/MISSION MOUNTINGS<br>(MT)                        |       |                                       |                                             |              | <br> -<br>  |              |
| 2-007 | 3900A  | ENGINE & T/MISSION MOUNTINGS                                |       |                                       |                                             |              |             |              |
| 2-E07 |        | EXHAUST SYSTEM<br>(W/O TURBO)                               |       |                                       |                                             |              |             |              |
| 2-107 | 4000 A | EXHAUST SYSTEM<br>(TURBO)                                   |       |                                       | ·                                           |              |             |              |
| 2-107 | 4140   | CLUTCH RELEASE & MASTER CYLIND<br>ERS (MANUAL TRANSMISSION) |       |                                       |                                             |              |             |              |
| 2-N07 | 4145   | CLUTCH PIPINGS (MANUAL TRANSMI<br>SSION)                    |       | !<br>!<br>!                           |                                             |              |             |              |
|       |        |                                                             |       | !<br>!                                |                                             |              |             |              |