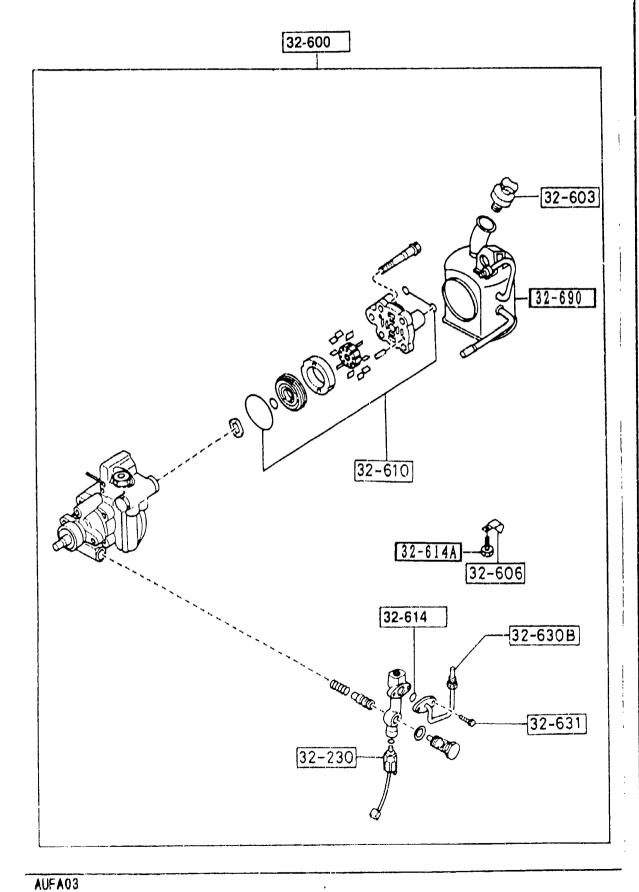

SECTION NAME INDEX (ENGINE)

|         | SEC.NO | SECTION NAME                              | LO.NO                                                                                                                                                                                                                                                                                                                                                                                                                                                                                                                                                                                                                                                                                                                                                                                                                                                                                                                                                                                                                                                                                                                                                                                                                                                                                                                                                                                                                                                                                                                                                                                                                                                                                                                                                                                                                                                                                                                                                                                                                                                                                                                          | SEC.NO | SECTION NAME                                         | LO.NO                                                    | SEC.ND | SECTION NAME |
|---------|--------|-------------------------------------------|--------------------------------------------------------------------------------------------------------------------------------------------------------------------------------------------------------------------------------------------------------------------------------------------------------------------------------------------------------------------------------------------------------------------------------------------------------------------------------------------------------------------------------------------------------------------------------------------------------------------------------------------------------------------------------------------------------------------------------------------------------------------------------------------------------------------------------------------------------------------------------------------------------------------------------------------------------------------------------------------------------------------------------------------------------------------------------------------------------------------------------------------------------------------------------------------------------------------------------------------------------------------------------------------------------------------------------------------------------------------------------------------------------------------------------------------------------------------------------------------------------------------------------------------------------------------------------------------------------------------------------------------------------------------------------------------------------------------------------------------------------------------------------------------------------------------------------------------------------------------------------------------------------------------------------------------------------------------------------------------------------------------------------------------------------------------------------------------------------------------------------|--------|------------------------------------------------------|----------------------------------------------------------|--------|--------------|
| 1-003   | 1000   | ENGINE & GASKET SETS (W/O TURBO)          | 1-C09                                                                                                                                                                                                                                                                                                                                                                                                                                                                                                                                                                                                                                                                                                                                                                                                                                                                                                                                                                                                                                                                                                                                                                                                                                                                                                                                                                                                                                                                                                                                                                                                                                                                                                                                                                                                                                                                                                                                                                                                                                                                                                                          | 1600   | CLUTCH DISC & COVER (MAMUAL) (W/D TURBO)             | -                                                        |        |              |
| 2-003   | 1000 A | ENGINE & GASKET SETS (TURBO)              | 1-D09                                                                                                                                                                                                                                                                                                                                                                                                                                                                                                                                                                                                                                                                                                                                                                                                                                                                                                                                                                                                                                                                                                                                                                                                                                                                                                                                                                                                                                                                                                                                                                                                                                                                                                                                                                                                                                                                                                                                                                                                                                                                                                                          | 1600 A | CLUTCH DISC & COVER (MANUAL) (TURBO)                 |                                                          |        |              |
| 1-E03   | 1030   | ROTOR HOUSINGS<br>(W/O TURBO)             | 1F09                                                                                                                                                                                                                                                                                                                                                                                                                                                                                                                                                                                                                                                                                                                                                                                                                                                                                                                                                                                                                                                                                                                                                                                                                                                                                                                                                                                                                                                                                                                                                                                                                                                                                                                                                                                                                                                                                                                                                                                                                                                                                                                           | 1700   | TRANSMISSION CASE (MANUAL) (W/O TURBO)               |                                                          |        |              |
| 1-G03   | 1030 A | ROTOR HOUSINGS<br>(TURBO)                 | 1-H09                                                                                                                                                                                                                                                                                                                                                                                                                                                                                                                                                                                                                                                                                                                                                                                                                                                                                                                                                                                                                                                                                                                                                                                                                                                                                                                                                                                                                                                                                                                                                                                                                                                                                                                                                                                                                                                                                                                                                                                                                                                                                                                          | 1700 A | TRANSMISSION CASE (MANUAL) (TURBO)                   |                                                          |        |              |
| 1-103   | 1040   | OIL PAN, FRONT & REAR HOUSING (W/O TURBO) | 1-K09                                                                                                                                                                                                                                                                                                                                                                                                                                                                                                                                                                                                                                                                                                                                                                                                                                                                                                                                                                                                                                                                                                                                                                                                                                                                                                                                                                                                                                                                                                                                                                                                                                                                                                                                                                                                                                                                                                                                                                                                                                                                                                                          | 1710   | TRANSMISSION GEARS(MANUAL) (W/O TURBO)               |                                                          |        |              |
| 1-L03   | 1040 A | OIL PAN, FRONT & REAR HOUSING (TURBO)     | 1-E10                                                                                                                                                                                                                                                                                                                                                                                                                                                                                                                                                                                                                                                                                                                                                                                                                                                                                                                                                                                                                                                                                                                                                                                                                                                                                                                                                                                                                                                                                                                                                                                                                                                                                                                                                                                                                                                                                                                                                                                                                                                                                                                          | 1710 A | TRANSMISSION GEARS(MANUAL) (TURBO)                   |                                                          |        |              |
| 1-004   | 1100   | ECCENTRIC SHAFT & FLYWHEEL                | 1-K10                                                                                                                                                                                                                                                                                                                                                                                                                                                                                                                                                                                                                                                                                                                                                                                                                                                                                                                                                                                                                                                                                                                                                                                                                                                                                                                                                                                                                                                                                                                                                                                                                                                                                                                                                                                                                                                                                                                                                                                                                                                                                                                          | 1720   | CHANGE CONTROL SYSTEM (MANUAL)                       |                                                          |        |              |
| 1-F04   | 1110   | ROTORS & RELATED PARTS                    | 1-N10                                                                                                                                                                                                                                                                                                                                                                                                                                                                                                                                                                                                                                                                                                                                                                                                                                                                                                                                                                                                                                                                                                                                                                                                                                                                                                                                                                                                                                                                                                                                                                                                                                                                                                                                                                                                                                                                                                                                                                                                                                                                                                                          | 1720 A | CHANGE CONTROL SYSTEM (MANUAL)                       |                                                          |        |              |
| 1-H04   | 1300   | INLET MANIFOLD<br>(W/O TURBO)             |                                                                                                                                                                                                                                                                                                                                                                                                                                                                                                                                                                                                                                                                                                                                                                                                                                                                                                                                                                                                                                                                                                                                                                                                                                                                                                                                                                                                                                                                                                                                                                                                                                                                                                                                                                                                                                                                                                                                                                                                                                                                                                                                |        | ENGINE ELECTRICAL SYSTEM                             |                                                          |        |              |
| 1-J04   | 1300 A | INLET MANIFOLD (TURBO)                    | 1-E11<br>1-I11                                                                                                                                                                                                                                                                                                                                                                                                                                                                                                                                                                                                                                                                                                                                                                                                                                                                                                                                                                                                                                                                                                                                                                                                                                                                                                                                                                                                                                                                                                                                                                                                                                                                                                                                                                                                                                                                                                                                                                                                                                                                                                                 | 1800   | ALTERNATOR                                           |                                                          |        |              |
| 1-K04   | 1310   | EXHAUST MANIFOLD                          | 1-K11                                                                                                                                                                                                                                                                                                                                                                                                                                                                                                                                                                                                                                                                                                                                                                                                                                                                                                                                                                                                                                                                                                                                                                                                                                                                                                                                                                                                                                                                                                                                                                                                                                                                                                                                                                                                                                                                                                                                                                                                                                                                                                                          | 1840   | GTARTER                                              | <u> </u>                                                 |        |              |
|         | 1311   | INTER COOLER                              | 1-N11                                                                                                                                                                                                                                                                                                                                                                                                                                                                                                                                                                                                                                                                                                                                                                                                                                                                                                                                                                                                                                                                                                                                                                                                                                                                                                                                                                                                                                                                                                                                                                                                                                                                                                                                                                                                                                                                                                                                                                                                                                                                                                                          | 1850   | BATTERY                                              |                                                          |        |              |
|         | 1312   | (TURBO) TURBO CHARGER                     | 1-C12                                                                                                                                                                                                                                                                                                                                                                                                                                                                                                                                                                                                                                                                                                                                                                                                                                                                                                                                                                                                                                                                                                                                                                                                                                                                                                                                                                                                                                                                                                                                                                                                                                                                                                                                                                                                                                                                                                                                                                                                                                                                                                                          | 1910   | TORQUE CONVERTER, OIL PUMP & PI<br>PINGS (AUTOMATIC) |                                                          |        |              |
| 1-005   | 1320   | FUEL SYSTEM                               | 1-F12                                                                                                                                                                                                                                                                                                                                                                                                                                                                                                                                                                                                                                                                                                                                                                                                                                                                                                                                                                                                                                                                                                                                                                                                                                                                                                                                                                                                                                                                                                                                                                                                                                                                                                                                                                                                                                                                                                                                                                                                                                                                                                                          | 1920   | TRANSMISSION CASE & MAIN CONTR                       | 1                                                        |        |              |
| 1-E05   | 1325   | FUEL DISTRIBUTOR                          | , ,,,,                                                                                                                                                                                                                                                                                                                                                                                                                                                                                                                                                                                                                                                                                                                                                                                                                                                                                                                                                                                                                                                                                                                                                                                                                                                                                                                                                                                                                                                                                                                                                                                                                                                                                                                                                                                                                                                                                                                                                                                                                                                                                                                         | 1005   | OL SYSTEM (AUTOMATIC)                                |                                                          |        |              |
| 1-F05   | 1330   | AIR CLEANER                               | 1-M12                                                                                                                                                                                                                                                                                                                                                                                                                                                                                                                                                                                                                                                                                                                                                                                                                                                                                                                                                                                                                                                                                                                                                                                                                                                                                                                                                                                                                                                                                                                                                                                                                                                                                                                                                                                                                                                                                                                                                                                                                                                                                                                          | 1925   | CONTROL VALVE (AUTOMATIC)                            |                                                          |        |              |
|         | 1770 4 | (WZO TURBO)                               | 1-H13                                                                                                                                                                                                                                                                                                                                                                                                                                                                                                                                                                                                                                                                                                                                                                                                                                                                                                                                                                                                                                                                                                                                                                                                                                                                                                                                                                                                                                                                                                                                                                                                                                                                                                                                                                                                                                                                                                                                                                                                                                                                                                                          | 1930   | CLUTCHES & PLANETARY GEARS (AU TOMATIC)              |                                                          |        |              |
| 1-HU5   | 1330 A | AIR CLEANER<br>(TURBO)                    | 1-D14                                                                                                                                                                                                                                                                                                                                                                                                                                                                                                                                                                                                                                                                                                                                                                                                                                                                                                                                                                                                                                                                                                                                                                                                                                                                                                                                                                                                                                                                                                                                                                                                                                                                                                                                                                                                                                                                                                                                                                                                                                                                                                                          | 1940   | GOVERNOR, LOW & REVERSE PISTON (AUTOMATIC)           |                                                          |        |              |
| 1-J05   | 1364   | THROTTLE BODY (W/O TURBO)                 | 1-G14                                                                                                                                                                                                                                                                                                                                                                                                                                                                                                                                                                                                                                                                                                                                                                                                                                                                                                                                                                                                                                                                                                                                                                                                                                                                                                                                                                                                                                                                                                                                                                                                                                                                                                                                                                                                                                                                                                                                                                                                                                                                                                                          | 1950   | MANUAL LINKAGE SYSTEM (AUTOMAT                       |                                                          |        |              |
| 1-M05   | 1364 A | THROTTLE BODY (TURBO)                     | 1-114                                                                                                                                                                                                                                                                                                                                                                                                                                                                                                                                                                                                                                                                                                                                                                                                                                                                                                                                                                                                                                                                                                                                                                                                                                                                                                                                                                                                                                                                                                                                                                                                                                                                                                                                                                                                                                                                                                                                                                                                                                                                                                                          | 1960   | GASKET & SEAL KIT (AUTOMATIC)                        | dental and an and an |        |              |
| 1-C06   | 1371   | ALR PUMP & AIR CONTROL VALVE              |                                                                                                                                                                                                                                                                                                                                                                                                                                                                                                                                                                                                                                                                                                                                                                                                                                                                                                                                                                                                                                                                                                                                                                                                                                                                                                                                                                                                                                                                                                                                                                                                                                                                                                                                                                                                                                                                                                                                                                                                                                                                                                                                |        | !                                                    |                                                          |        |              |
| 1-F66   | 1380   | EMISSION CONTROL SYSTEM (W/O TURBO)       |                                                                                                                                                                                                                                                                                                                                                                                                                                                                                                                                                                                                                                                                                                                                                                                                                                                                                                                                                                                                                                                                                                                                                                                                                                                                                                                                                                                                                                                                                                                                                                                                                                                                                                                                                                                                                                                                                                                                                                                                                                                                                                                                |        |                                                      | !                                                        |        |              |
| 1-706   | 1380 A | EMISSION CONTROL SYSTEM (TURBO)           |                                                                                                                                                                                                                                                                                                                                                                                                                                                                                                                                                                                                                                                                                                                                                                                                                                                                                                                                                                                                                                                                                                                                                                                                                                                                                                                                                                                                                                                                                                                                                                                                                                                                                                                                                                                                                                                                                                                                                                                                                                                                                                                                | 1      | · i · ·                                              | !<br>                                                    |        |              |
| 1-007   | 1400   | OIL PUMP & FILTER (W/O TURBO)             | Parameter stated makes                                                                                                                                                                                                                                                                                                                                                                                                                                                                                                                                                                                                                                                                                                                                                                                                                                                                                                                                                                                                                                                                                                                                                                                                                                                                                                                                                                                                                                                                                                                                                                                                                                                                                                                                                                                                                                                                                                                                                                                                                                                                                                         | ]<br>; |                                                      |                                                          |        |              |
| 1-F07 . | 1400 A | OIL PUMP & FILTER (TURBO)                 | And the same of th |        |                                                      |                                                          |        |              |
| ]107    | 1500   | COOLING SYSTEM                            |                                                                                                                                                                                                                                                                                                                                                                                                                                                                                                                                                                                                                                                                                                                                                                                                                                                                                                                                                                                                                                                                                                                                                                                                                                                                                                                                                                                                                                                                                                                                                                                                                                                                                                                                                                                                                                                                                                                                                                                                                                                                                                                                |        | :<br>:                                               |                                                          |        |              |
| 1-008   | 1580   | BRACKET, FULLEY & BELT                    | 1                                                                                                                                                                                                                                                                                                                                                                                                                                                                                                                                                                                                                                                                                                                                                                                                                                                                                                                                                                                                                                                                                                                                                                                                                                                                                                                                                                                                                                                                                                                                                                                                                                                                                                                                                                                                                                                                                                                                                                                                                                                                                                                              | :      |                                                      |                                                          |        |              |