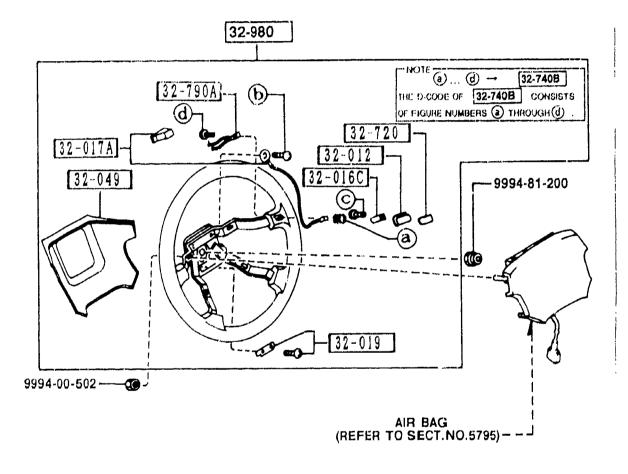

#### SECTION NAME INDEX (CHASSIS)

|       |        |                                                             |       | · · · · · · · · · · · · · · · · · · · | TION NAME INDEX (Chassis)                   | <sub>T</sub> | <del></del> |              |
|-------|--------|-------------------------------------------------------------|-------|---------------------------------------|---------------------------------------------|--------------|-------------|--------------|
| LO.NO | SEC.NO | SECTION NAME                                                | LO.NO | SEC. NO                               |                                             | LO.NO        | SEC.NO      | SECTION NAME |
| 2-C03 | 2505   | REAR PROPELLER SHAFT                                        | 2-008 | 4160                                  | ACCELERATOR CONTROL SYSTEM                  |              |             |              |
| 2-D03 | 2550   | REAR DRIVE SHAFT                                            | 2-D08 | 4200                                  | FUEL TANK                                   |              |             | •            |
| 5-E03 | 2600   | REAR AXLE                                                   | 2-G08 | 4210                                  | FUEL LID OPENER                             |              |             |              |
| 2-G03 | 2610   | REAR BRAKE MECHANISMS                                       | 2-H08 | 4300                                  | CLUTCH & BRAKE PEDALS (MANUAL TRANSMISSION) |              |             |              |
| 2-J03 | 2710   | REAR DIFFERENTIALS (NORMAL DIFF.)                           | 2-K08 | 4300A                                 | BRAKE PEDALS (AUTOMATIC TRANSMISSION)       |              |             |              |
| 2-N03 | 2710 A | REAR DIFFERENTIALS<br>(LIMITED SLIP DIFF.)                  | 2-M08 | 4340                                  | BRAKE MASTER CYLINDER & POWER BRAKE         |              |             |              |
| 2-504 | 2800   | PEAR SUSPENSION MECHANISMS                                  |       |                                       | (W/O^TURBO)                                 |              |             |              |
| 2-G04 | 2801   | REAR SPRING & DAMPER                                        | 2-C09 | 4340 A                                | BRAKE MASTER CYLINDER & POWER               |              |             |              |
| 2-H04 | 2810   | REAR STABILIZER                                             |       |                                       | (รับสิธิอั)                                 |              |             |              |
| 2-104 | 2830   | REAR LOWER ARMS & SUB FRAME                                 | 2-E09 | 4360                                  | BRAKE PIPINGS<br>(W/O TURBO)                |              |             |              |
| 2-K04 | 3200   | STEERING WHEEL<br>(W/O AIR BAG)                             | 2-G09 | 4360 A                                |                                             |              |             |              |
| 2-M04 | 3200 A | STEERING WHEEL<br>(W/ AIR BAG)                              | 2-109 | 4370                                  | ANTILOCK BRAKE SYSTEM                       |              |             |              |
| 2-N04 | 3210   | STEERING COLUMN & SHAFTS                                    | 2-M09 | 4400                                  | PARKING BRAKE SYSTEM                        |              |             |              |
| 2-005 | 3220   | STEERING GEAR                                               | 2-C10 | 4500                                  | FUEL PIPINGS                                |              |             |              |
|       |        | (W/ POWER STEERING: ENGINE REVOLUTION PER MINUTE SENSOR)    | 2-G10 | 4600                                  | CHANGE CONTROL SYSTEM                       |              |             |              |
| 2-G05 | 3220 A | STEERING GEAR<br>(W/ POWER STEERING: VELOCITY SE<br>NSOR)   |       |                                       | (AT)                                        |              |             |              |
| 2-J05 | 3240   | POWER STEERING SYSTEM                                       |       |                                       |                                             |              |             |              |
| 2-M05 | 3300   | FRONT AXLE                                                  |       |                                       |                                             |              |             |              |
| 2-C06 | 3310   | FRONT FRAKE MECHANISMS                                      |       |                                       |                                             | ļ            |             |              |
| 2-G06 | 3400   | FRONT SUSPENSION MECHANISMS                                 |       |                                       |                                             |              |             |              |
| 2-106 | 3401   | FRONT SPRING & DAMPER                                       |       |                                       |                                             |              |             |              |
| 2-J06 | 3410   | CROSSMEMBER & STABILIZER                                    |       |                                       |                                             |              |             |              |
| 2-K06 | 3700   | TIRES & JACK                                                |       |                                       |                                             |              |             |              |
| 2-007 |        | ENGINE & T/MISSION MOUNTINGS<br>(MT)                        |       |                                       |                                             |              | <br> -<br>  |              |
| 2-007 | 3900A  | ENGINE & T/MISSION MOUNTINGS                                |       |                                       |                                             |              |             |              |
| 2-E07 |        | EXHAUST SYSTEM<br>(W/O TURBO)                               |       |                                       |                                             |              |             |              |
| 2-107 | 4000 A | EXHAUST SYSTEM<br>(TURBO)                                   |       |                                       | ·                                           |              |             |              |
| 2-107 | 4140   | CLUTCH RELEASE & MASTER CYLIND<br>ERS (MANUAL TRANSMISSION) |       |                                       |                                             |              |             |              |
| 2-N07 | 4145   | CLUTCH PIPINGS (MANUAL TRANSMI<br>SSION)                    |       | !<br>!<br>!                           |                                             |              |             |              |
|       |        |                                                             |       | !<br>!                                |                                             |              |             |              |