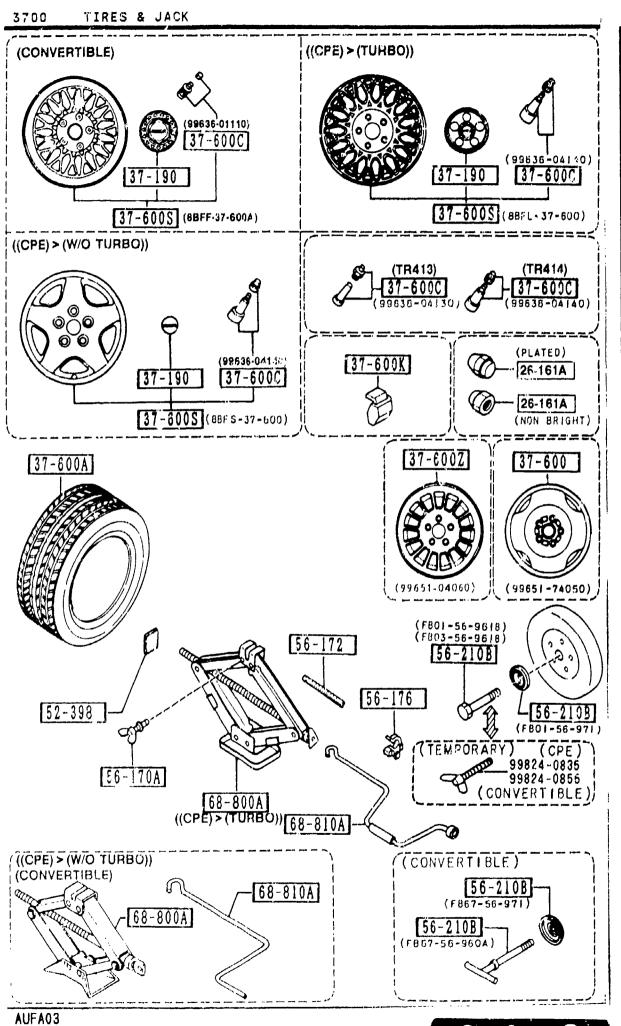

#### SECTION NAME INDEX (CHASSIS)

|       |        |                                                             |       | · · · · · · · · · · · · · · · · · · · | TION NAME INDEX (Chassis)                   | <sub>T</sub> | <del></del> |              |
|-------|--------|-------------------------------------------------------------|-------|---------------------------------------|---------------------------------------------|--------------|-------------|--------------|
| LO.NO | SEC.NO | SECTION NAME                                                | LO.NO | SEC. NO                               |                                             | LO.NO        | SEC.NO      | SECTION NAME |
| 2-C03 | 2505   | REAR PROPELLER SHAFT                                        | 2-008 | 4160                                  | ACCELERATOR CONTROL SYSTEM                  |              |             |              |
| 2-D03 | 2550   | REAR DRIVE SHAFT                                            | 2-D08 | 4200                                  | FUEL TANK                                   |              |             | •            |
| 5-E03 | 2600   | REAR AXLE                                                   | 2-G08 | 4210                                  | FUEL LID OPENER                             |              |             |              |
| 2-G03 | 2610   | REAR BRAKE MECHANISMS                                       | 2-H08 | 4300                                  | CLUTCH & BRAKE PEDALS (MANUAL TRANSMISSION) |              |             |              |
| 2-J03 | 2710   | REAR DIFFERENTIALS (NORMAL DIFF.)                           | 2-K08 | 4300A                                 | BRAKE PEDALS (AUTOMATIC TRANSMISSION)       |              |             |              |
| 2-N03 | 2710 A | REAR DIFFERENTIALS<br>(LIMITED SLIP DIFF.)                  | 2-M08 | 4340                                  | BRAKE MASTER CYLINDER & POWER BRAKE         |              |             |              |
| 2-504 | 2800   | PEAR SUSPENSION MECHANISMS                                  |       |                                       | (W/O^TURBO)                                 |              |             |              |
| 2-G04 | 2801   | REAR SPRING & DAMPER                                        | 2-C09 | 4340 A                                | BRAKE MASTER CYLINDER & POWER               |              |             |              |
| 2-H04 | 2810   | REAR STABILIZER                                             |       |                                       | (รับสิธิอั)                                 |              |             |              |
| 2-104 | 2830   | REAR LOWER ARMS & SUB FRAME                                 | 2-E09 | 4360                                  | BRAKE PIPINGS<br>(W/O TURBO)                |              |             |              |
| 2-K04 | 3200   | STEERING WHEEL<br>(W/O AIR BAG)                             | 2-G09 | 4360 A                                |                                             |              |             |              |
| 2-M04 | 3200 A | STEERING WHEEL<br>(W/ AIR BAG)                              | 2-109 | 4370                                  | ANTILOCK BRAKE SYSTEM                       |              |             |              |
| 2-N04 | 3210   | STEERING COLUMN & SHAFTS                                    | 2-M09 | 4400                                  | PARKING BRAKE SYSTEM                        |              |             |              |
| 2-005 | 3220   | STEERING GEAR                                               | 2-C10 | 4500                                  | FUEL PIPINGS                                |              |             |              |
|       |        | (W/ POWER STEERING: ENGINE REVOLUTION PER MINUTE SENSOR)    | 2-G10 | 4600                                  | CHANGE CONTROL SYSTEM                       |              |             |              |
| 2-G05 | 3220 A | STEERING GEAR<br>(W/ POWER STEERING: VELOCITY SE<br>NSOR)   |       |                                       | (AT)                                        |              |             |              |
| 2-J05 | 3240   | POWER STEERING SYSTEM                                       |       |                                       |                                             |              |             |              |
| 2-M05 | 3300   | FRONT AXLE                                                  |       |                                       |                                             |              |             |              |
| 2-C06 | 3310   | FRONT FRAKE MECHANISMS                                      |       |                                       |                                             | ļ            |             |              |
| 2-G06 | 3400   | FRONT SUSPENSION MECHANISMS                                 |       |                                       |                                             |              |             |              |
| 2-106 | 3401   | FRONT SPRING & DAMPER                                       |       |                                       |                                             |              |             |              |
| 2-J06 | 3410   | CROSSMEMBER & STABILIZER                                    |       |                                       |                                             |              |             |              |
| 2-K06 | 3700   | TIRES & JACK                                                |       |                                       |                                             |              |             |              |
| 2-007 |        | ENGINE & T/MISSION MOUNTINGS<br>(MT)                        |       |                                       |                                             |              | <br> -<br>  |              |
| 2-007 | 3900A  | ENGINE & T/MISSION MOUNTINGS                                |       |                                       |                                             |              |             |              |
| 2-E07 |        | EXHAUST SYSTEM<br>(W/O TURBO)                               |       |                                       |                                             |              |             |              |
| 2-107 | 4000 A | EXHAUST SYSTEM<br>(TURBO)                                   |       |                                       | ·                                           |              |             |              |
| 2-107 | 4140   | CLUTCH RELEASE & MASTER CYLIND<br>ERS (MANUAL TRANSMISSION) |       |                                       |                                             |              |             |              |
| 2-N07 | 4145   | CLUTCH PIPINGS (MANUAL TRANSMI<br>SSION)                    |       | !<br>!<br>!                           |                                             |              |             |              |
|       |        |                                                             |       | !<br>!                                |                                             |              |             |              |