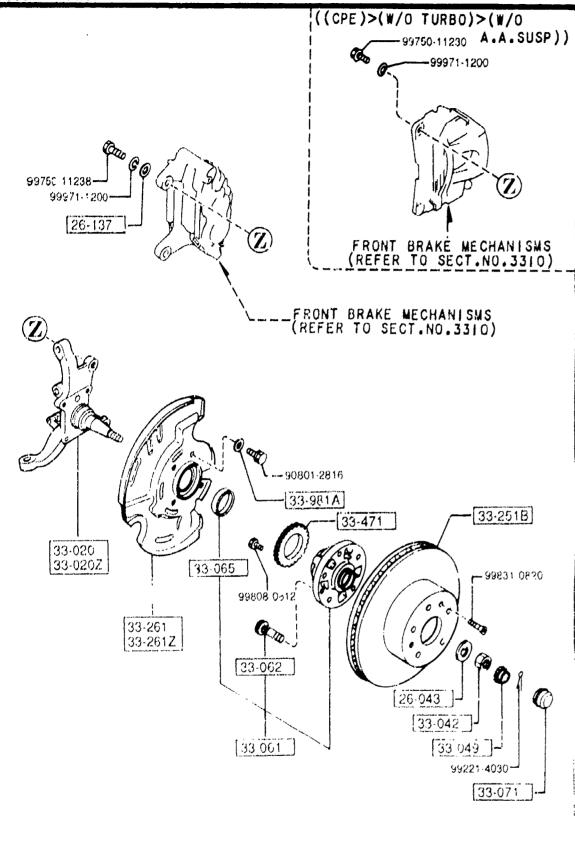

#### SECTION NAME INDEX (CHASSIS)

|       |        |                                                             |       | · · · · · · · · · · · · · · · · · · · | TION NAME INDEX (Chassis)                   | <sub>T</sub> | <del></del> |              |
|-------|--------|-------------------------------------------------------------|-------|---------------------------------------|---------------------------------------------|--------------|-------------|--------------|
| LO.NO | SEC.NO | SECTION NAME                                                | LO.NO | SEC. NO                               |                                             | LO.NO        | SEC.NO      | SECTION NAME |
| 2-C03 | 2505   | REAR PROPELLER SHAFT                                        | 2-008 | 4160                                  | ACCELERATOR CONTROL SYSTEM                  |              |             |              |
| 2-D03 | 2550   | REAR DRIVE SHAFT                                            | 2-D08 | 4200                                  | FUEL TANK                                   |              |             | •            |
| 5-E03 | 2600   | REAR AXLE                                                   | 2-G08 | 4210                                  | FUEL LID OPENER                             |              |             |              |
| 2-G03 | 2610   | REAR BRAKE MECHANISMS                                       | 2-H08 | 4300                                  | CLUTCH & BRAKE PEDALS (MANUAL TRANSMISSION) |              |             |              |
| 2-J03 | 2710   | REAR DIFFERENTIALS (NORMAL DIFF.)                           | 2-K08 | 4300A                                 | BRAKE PEDALS (AUTOMATIC TRANSMISSION)       |              |             |              |
| 2-N03 | 2710 A | REAR DIFFERENTIALS<br>(LIMITED SLIP DIFF.)                  | 2-M08 | 4340                                  | BRAKE MASTER CYLINDER & POWER BRAKE         |              |             |              |
| 2-504 | 2800   | PEAR SUSPENSION MECHANISMS                                  |       |                                       | (W/O^TURBO)                                 |              |             |              |
| 2-G04 | 2801   | REAR SPRING & DAMPER                                        | 2-C09 | 4340 A                                | BRAKE MASTER CYLINDER & POWER               |              |             |              |
| 2-H04 | 2810   | REAR STABILIZER                                             |       |                                       | (รับสิธิอั)                                 |              |             |              |
| 2-104 | 2830   | REAR LOWER ARMS & SUB FRAME                                 | 2-E09 | 4360                                  | BRAKE PIPINGS<br>(W/O TURBO)                |              |             |              |
| 2-K04 | 3200   | STEERING WHEEL<br>(W/O AIR BAG)                             | 2-G09 | 4360 A                                |                                             |              |             |              |
| 2-M04 | 3200 A | STEERING WHEEL<br>(W/ AIR BAG)                              | 2-109 | 4370                                  | ANTILOCK BRAKE SYSTEM                       |              |             |              |
| 2-N04 | 3210   | STEERING COLUMN & SHAFTS                                    | 2-M09 | 4400                                  | PARKING BRAKE SYSTEM                        |              |             |              |
| 2-005 | 3220   | STEERING GEAR                                               | 2-C10 | 4500                                  | FUEL PIPINGS                                |              |             |              |
|       |        | (W/ POWER STEERING: ENGINE REVOLUTION PER MINUTE SENSOR)    | 2-G10 | 4600                                  | CHANGE CONTROL SYSTEM                       |              |             |              |
| 2-G05 | 3220 A | STEERING GEAR<br>(W/ POWER STEERING: VELOCITY SE<br>NSOR)   |       |                                       | (AT)                                        |              |             |              |
| 2-J05 | 3240   | POWER STEERING SYSTEM                                       |       |                                       |                                             |              |             |              |
| 2-M05 | 3300   | FRONT AXLE                                                  |       |                                       |                                             |              |             |              |
| 2-C06 | 3310   | FRONT FRAKE MECHANISMS                                      |       |                                       |                                             | ļ            |             |              |
| 2-G06 | 3400   | FRONT SUSPENSION MECHANISMS                                 |       |                                       |                                             |              |             |              |
| 2-106 | 3401   | FRONT SPRING & DAMPER                                       |       |                                       |                                             |              |             |              |
| 2-J06 | 3410   | CROSSMEMBER & STABILIZER                                    |       |                                       |                                             |              |             |              |
| 2-K06 | 3700   | TIRES & JACK                                                |       |                                       |                                             |              |             |              |
| 2-007 |        | ENGINE & T/MISSION MOUNTINGS<br>(MT)                        |       |                                       |                                             |              | <br> -<br>  |              |
| 2-007 | 3900A  | ENGINE & T/MISSION MOUNTINGS                                |       |                                       |                                             |              |             |              |
| 2-E07 |        | EXHAUST SYSTEM<br>(W/O TURBO)                               |       |                                       |                                             |              |             |              |
| 2-107 | 4000 A | EXHAUST SYSTEM<br>(TURBO)                                   |       |                                       | ·                                           |              |             |              |
| 2-107 | 4140   | CLUTCH RELEASE & MASTER CYLIND<br>ERS (MANUAL TRANSMISSION) |       |                                       |                                             |              |             |              |
| 2-N07 | 4145   | CLUTCH PIPINGS (MANUAL TRANSMI<br>SSION)                    |       | !<br>!<br>!                           |                                             |              |             |              |
|       |        |                                                             |       | !<br>!                                |                                             |              |             |              |