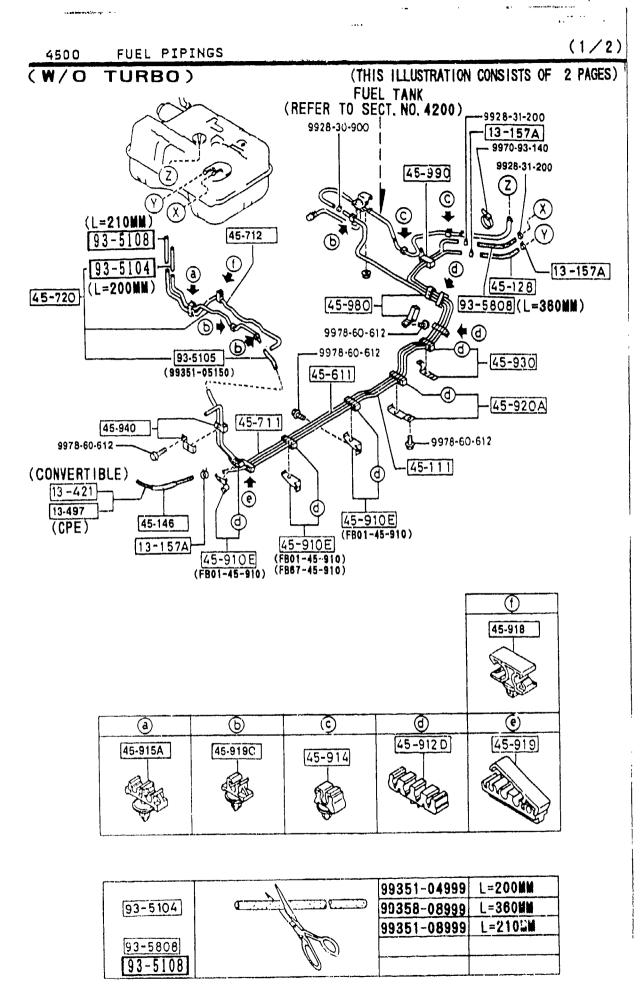

|                   |         |
| 1 001-45-450                      | 1   | (470 10KBU)                   |                   |                   |         |
|                                   |     |                               |                   |                   |         |
|                                   |     |                               |                   |                   |         |
|                                   |     |                               |                   |                   |         |
|                                   |     |                               |                   |                   |         |
|                                   |     |                               |                   |                   |         |



| PART NO.                           | QTY | MODEL/RESTRICTION    | MODEL/RESTRICTION                     | MODEL/RESTRICTION | FROM-TO |
|------------------------------------|-----|----------------------|---------------------------------------|-------------------|---------|
| 1 45-940                           |     | HOLDER, PIPE         |                                       |                   |         |
| FB01-45-940                        | 1   |                      |                                       |                   |         |
| ++                                 |     |                      |                                       |                   |         |
| 45-980                             |     | HOLDER'D', PIPE      |                                       |