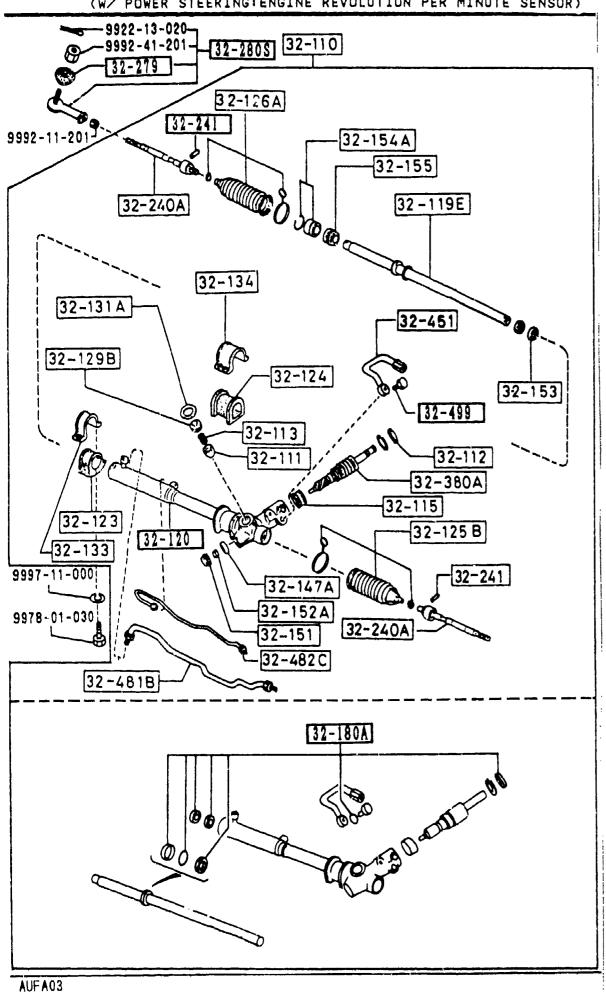

#### SECTION NAME INDEX (CHASSIS)

|       |        |                                                             |       | · · · · · · · · · · · · · · · · · · · | TION NAME INDEX (Chassis)                   | <sub>T</sub> | <del></del> |              |
|-------|--------|-------------------------------------------------------------|-------|---------------------------------------|---------------------------------------------|--------------|-------------|--------------|
| LO.NO | SEC.NO | SECTION NAME                                                | LO.NO | SEC. NO                               |                                             | LO.NO        | SEC.NO      | SECTION NAME |
| 2-C03 | 2505   | REAR PROPELLER SHAFT                                        | 2-008 | 4160                                  | ACCELERATOR CONTROL SYSTEM                  |              |             |              |
| 2-D03 | 2550   | REAR DRIVE SHAFT                                            | 2-D08 | 4200                                  | FUEL TANK                                   |              |             | •            |
| 5-E03 | 2600   | REAR AXLE                                                   | 2-G08 | 4210                                  | FUEL LID OPENER                             |              |             |              |
| 2-G03 | 2610   | REAR BRAKE MECHANISMS                                       | 2-H08 | 4300                                  | CLUTCH & BRAKE PEDALS (MANUAL TRANSMISSION) |              |             |              |
| 2-J03 | 2710   | REAR DIFFERENTIALS (NORMAL DIFF.)                           | 2-K08 | 4300A                                 | BRAKE PEDALS (AUTOMATIC TRANSMISSION)       |              |             |              |
| 2-N03 | 2710 A | REAR DIFFERENTIALS<br>(LIMITED SLIP DIFF.)                  | 2-M08 | 4340                                  | BRAKE MASTER CYLINDER & POWER BRAKE         |              |             |              |
| 2-504 | 2800   | PEAR SUSPENSION MECHANISMS                                  |       |                                       | (W/O^TURBO)                                 |              |             |              |
| 2-G04 | 2801   | REAR SPRING & DAMPER                                        | 2-C09 | 4340 A                                | BRAKE MASTER CYLINDER & POWER               |              |             |              |
| 2-H04 | 2810   | REAR STABILIZER                                             |       |                                       | (รับสิธิอั)                                 |              |             |              |
| 2-104 | 2830   | REAR LOWER ARMS & SUB FRAME                                 | 2-E09 | 4360                                  | BRAKE PIPINGS<br>(W/O TURBO)                |              |             |              |
| 2-K04 | 3200   | STEERING WHEEL<br>(W/O AIR BAG)                             | 2-G09 | 4360 A                                |                                             |              |             |              |
| 2-M04 | 3200 A | STEERING WHEEL<br>(W/ AIR BAG)                              | 2-109 | 4370                                  | ANTILOCK BRAKE SYSTEM                       |              |             |              |
| 2-N04 | 3210   | STEERING COLUMN & SHAFTS                                    | 2-M09 | 4400                                  | PARKING BRAKE SYSTEM                        |              |             |              |
| 2-005 | 3220   | STEERING GEAR                                               | 2-C10 | 4500                                  | FUEL PIPINGS                                |              |             |              |
|       |        | (W/ POWER STEERING: ENGINE REVOLUTION PER MINUTE SENSOR)    | 2-G10 | 4600                                  | CHANGE CONTROL SYSTEM                       |              |             |              |
| 2-G05 | 3220 A | STEERING GEAR<br>(W/ POWER STEERING: VELOCITY SE<br>NSOR)   |       |                                       | (AT)                                        |              |             |              |
| 2-J05 | 3240   | POWER STEERING SYSTEM                                       |       |                                       |                                             |              |             |              |
| 2-M05 | 3300   | FRONT AXLE                                                  |       |                                       |                                             |              |             |              |
| 2-C06 | 3310   | FRONT FRAKE MECHANISMS                                      |       |                                       |                                             | ļ            |             |              |
| 2-G06 | 3400   | FRONT SUSPENSION MECHANISMS                                 |       |                                       |                                             |              |             |              |
| 2-106 | 3401   | FRONT SPRING & DAMPER                                       |       |                                       |                                             |              |             |              |
| 2-J06 | 3410   | CROSSMEMBER & STABILIZER                                    |       |                                       |                                             |              |             |              |
| 2-K06 | 3700   | TIRES & JACK                                                |       |                                       |                                             |              |             |              |
| 2-007 |        | ENGINE & T/MISSION MOUNTINGS<br>(MT)                        |       |                                       |                                             |              | <br> -<br>  |              |
| 2-007 | 3900A  | ENGINE & T/MISSION MOUNTINGS                                |       |                                       |                                             |              |             |              |
| 2-E07 |        | EXHAUST SYSTEM<br>(W/O TURBO)                               |       |                                       |                                             |              |             |              |
| 2-107 | 4000 A | EXHAUST SYSTEM<br>(TURBO)                                   |       |                                       | ·                                           |              |             |              |
| 2-107 | 4140   | CLUTCH RELEASE & MASTER CYLIND<br>ERS (MANUAL TRANSMISSION) |       |                                       |                                             |              |             |              |
| 2-N07 | 4145   | CLUTCH PIPINGS (MANUAL TRANSMI<br>SSION)                    |       | !<br>!<br>!                           |                                             |              |             |              |
|       |        |                                                             |       | !<br>!                                |                                             |              |             |              |