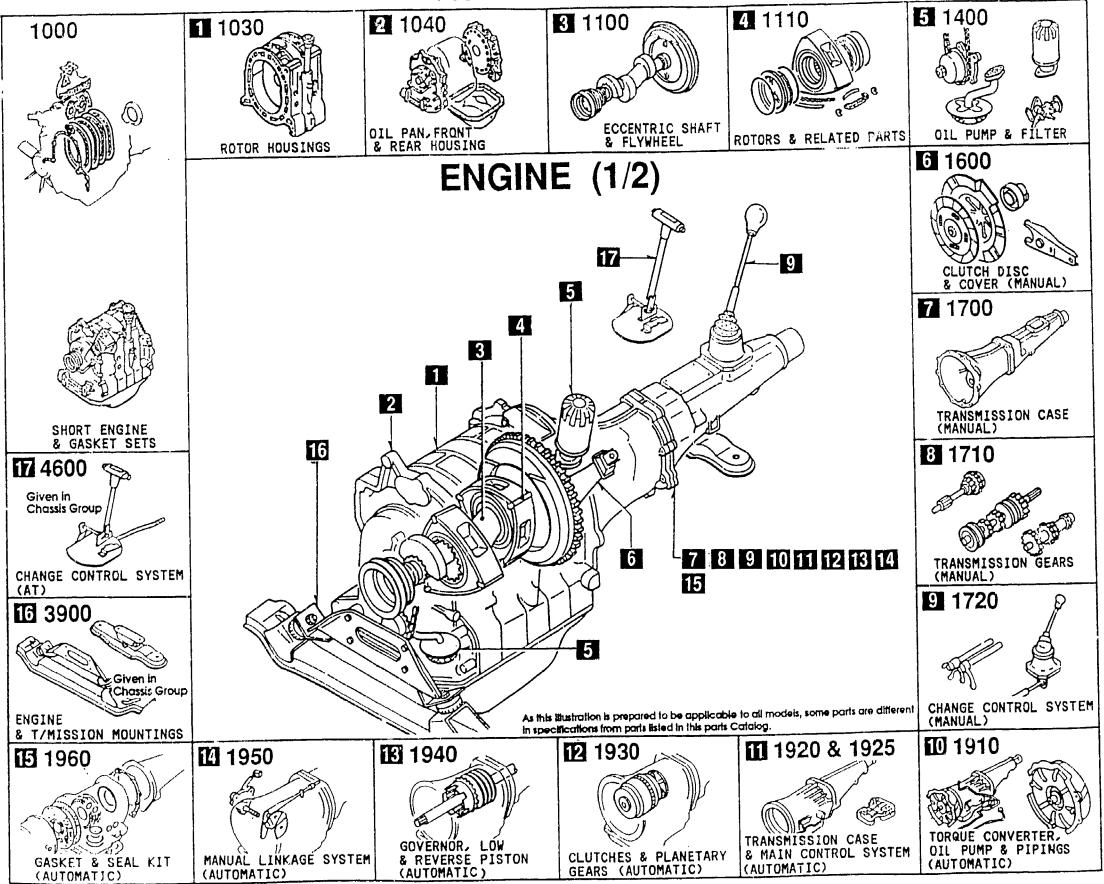

SECTION NAME INDEX (ENGINE)

|         | SEC.NO | SECTION NAME                              | LO.NO                                                                                                                                                                                                                                                                                                                                                                                                                                                                                                                                                                                                                                                                                                                                                                                                                                                                                                                                                                                                                                                                                                                                                                                                                                                                                                                                                                                                                                                                                                                                                                                                                                                                                                                                                                                                                                                                                                                                                                                                                                                                                                                          | SEC.NO | SECTION NAME                                         | LO.NO                                                    | SEC.ND | SECTION NAME |
|---------|--------|-------------------------------------------|--------------------------------------------------------------------------------------------------------------------------------------------------------------------------------------------------------------------------------------------------------------------------------------------------------------------------------------------------------------------------------------------------------------------------------------------------------------------------------------------------------------------------------------------------------------------------------------------------------------------------------------------------------------------------------------------------------------------------------------------------------------------------------------------------------------------------------------------------------------------------------------------------------------------------------------------------------------------------------------------------------------------------------------------------------------------------------------------------------------------------------------------------------------------------------------------------------------------------------------------------------------------------------------------------------------------------------------------------------------------------------------------------------------------------------------------------------------------------------------------------------------------------------------------------------------------------------------------------------------------------------------------------------------------------------------------------------------------------------------------------------------------------------------------------------------------------------------------------------------------------------------------------------------------------------------------------------------------------------------------------------------------------------------------------------------------------------------------------------------------------------|--------|------------------------------------------------------|----------------------------------------------------------|--------|--------------|
| 1-003   | 1000   | ENGINE & GASKET SETS (W/O TURBO)          | 1-C09                                                                                                                                                                                                                                                                                                                                                                                                                                                                                                                                                                                                                                                                                                                                                                                                                                                                                                                                                                                                                                                                                                                                                                                                                                                                                                                                                                                                                                                                                                                                                                                                                                                                                                                                                                                                                                                                                                                                                                                                                                                                                                                          | 1600   | CLUTCH DISC & COVER (MAMUAL) (W/D TURBO)             | -                                                        |        |              |
| 2-003   | 1000 A | ENGINE & GASKET SETS (TURBO)              | 1-D09                                                                                                                                                                                                                                                                                                                                                                                                                                                                                                                                                                                                                                                                                                                                                                                                                                                                                                                                                                                                                                                                                                                                                                                                                                                                                                                                                                                                                                                                                                                                                                                                                                                                                                                                                                                                                                                                                                                                                                                                                                                                                                                          | 1600 A | CLUTCH DISC & COVER (MANUAL) (TURBO)                 |                                                          |        |              |
| 1-E03   | 1030   | ROTOR HOUSINGS<br>(W/O TURBO)             | 1F09                                                                                                                                                                                                                                                                                                                                                                                                                                                                                                                                                                                                                                                                                                                                                                                                                                                                                                                                                                                                                                                                                                                                                                                                                                                                                                                                                                                                                                                                                                                                                                                                                                                                                                                                                                                                                                                                                                                                                                                                                                                                                                                           | 1700   | TRANSMISSION CASE (MANUAL) (W/O TURBO)               |                                                          |        |              |
| 1-G03   | 1030 A | ROTOR HOUSINGS<br>(TURBO)                 | 1-H09                                                                                                                                                                                                                                                                                                                                                                                                                                                                                                                                                                                                                                                                                                                                                                                                                                                                                                                                                                                                                                                                                                                                                                                                                                                                                                                                                                                                                                                                                                                                                                                                                                                                                                                                                                                                                                                                                                                                                                                                                                                                                                                          | 1700 A | TRANSMISSION CASE (MANUAL) (TURBO)                   |                                                          |        |              |
| 1-103   | 1040   | OIL PAN, FRONT & REAR HOUSING (W/O TURBO) | 1-K09                                                                                                                                                                                                                                                                                                                                                                                                                                                                                                                                                                                                                                                                                                                                                                                                                                                                                                                                                                                                                                                                                                                                                                                                                                                                                                                                                                                                                                                                                                                                                                                                                                                                                                                                                                                                                                                                                                                                                                                                                                                                                                                          | 1710   | TRANSMISSION GEARS(MANUAL) (W/O TURBO)               |                                                          |        |              |
| 1-L03   | 1040 A | OIL PAN, FRONT & REAR HOUSING (TURBO)     | 1-E10                                                                                                                                                                                                                                                                                                                                                                                                                                                                                                                                                                                                                                                                                                                                                                                                                                                                                                                                                                                                                                                                                                                                                                                                                                                                                                                                                                                                                                                                                                                                                                                                                                                                                                                                                                                                                                                                                                                                                                                                                                                                                                                          | 1710 A | TRANSMISSION GEARS(MANUAL) (TURBO)                   |                                                          |        |              |
| 1-004   | 1100   | ECCENTRIC SHAFT & FLYWHEEL                | 1-K10                                                                                                                                                                                                                                                                                                                                                                                                                                                                                                                                                                                                                                                                                                                                                                                                                                                                                                                                                                                                                                                                                                                                                                                                                                                                                                                                                                                                                                                                                                                                                                                                                                                                                                                                                                                                                                                                                                                                                                                                                                                                                                                          | 1720   | CHANGE CONTROL SYSTEM (MANUAL)                       |                                                          |        |              |
| 1-F04   | 1110   | ROTORS & RELATED PARTS                    | 1-N10                                                                                                                                                                                                                                                                                                                                                                                                                                                                                                                                                                                                                                                                                                                                                                                                                                                                                                                                                                                                                                                                                                                                                                                                                                                                                                                                                                                                                                                                                                                                                                                                                                                                                                                                                                                                                                                                                                                                                                                                                                                                                                                          | 1720 A | CHANGE CONTROL SYSTEM (MANUAL)                       |                                                          |        |              |
| 1-H04   | 1300   | INLET MANIFOLD<br>(W/O TURBO)             |                                                                                                                                                                                                                                                                                                                                                                                                                                                                                                                                                                                                                                                                                                                                                                                                                                                                                                                                                                                                                                                                                                                                                                                                                                                                                                                                                                                                                                                                                                                                                                                                                                                                                                                                                                                                                                                                                                                                                                                                                                                                                                                                |        | ENGINE ELECTRICAL SYSTEM                             |                                                          |        |              |
| 1-J04   | 1300 A | INLET MANIFOLD (TURBO)                    | 1-E11<br>1-I11                                                                                                                                                                                                                                                                                                                                                                                                                                                                                                                                                                                                                                                                                                                                                                                                                                                                                                                                                                                                                                                                                                                                                                                                                                                                                                                                                                                                                                                                                                                                                                                                                                                                                                                                                                                                                                                                                                                                                                                                                                                                                                                 | 1800   | ALTERNATOR                                           |                                                          |        |              |
| 1-K04   | 1310   | EXHAUST MANIFOLD                          | 1-K11                                                                                                                                                                                                                                                                                                                                                                                                                                                                                                                                                                                                                                                                                                                                                                                                                                                                                                                                                                                                                                                                                                                                                                                                                                                                                                                                                                                                                                                                                                                                                                                                                                                                                                                                                                                                                                                                                                                                                                                                                                                                                                                          | 1840   | GTARTER                                              | <u> </u>                                                 |        |              |
|         | 1311   | INTER COOLER                              | 1-N11                                                                                                                                                                                                                                                                                                                                                                                                                                                                                                                                                                                                                                                                                                                                                                                                                                                                                                                                                                                                                                                                                                                                                                                                                                                                                                                                                                                                                                                                                                                                                                                                                                                                                                                                                                                                                                                                                                                                                                                                                                                                                                                          | 1850   | BATTERY                                              |                                                          |        |              |
|         | 1312   | (TURBO) TURBO CHARGER                     | 1-C12                                                                                                                                                                                                                                                                                                                                                                                                                                                                                                                                                                                                                                                                                                                                                                                                                                                                                                                                                                                                                                                                                                                                                                                                                                                                                                                                                                                                                                                                                                                                                                                                                                                                                                                                                                                                                                                                                                                                                                                                                                                                                                                          | 1910   | TORQUE CONVERTER, OIL PUMP & PI<br>PINGS (AUTOMATIC) |                                                          |        |              |
| 1-005   | 1320   | FUEL SYSTEM                               | 1-F12                                                                                                                                                                                                                                                                                                                                                                                                                                                                                                                                                                                                                                                                                                                                                                                                                                                                                                                                                                                                                                                                                                                                                                                                                                                                                                                                                                                                                                                                                                                                                                                                                                                                                                                                                                                                                                                                                                                                                                                                                                                                                                                          | 1920   | TRANSMISSION CASE & MAIN CONTR                       | 1                                                        |        |              |
| 1-E05   | 1325   | FUEL DISTRIBUTOR                          | , ,,,,                                                                                                                                                                                                                                                                                                                                                                                                                                                                                                                                                                                                                                                                                                                                                                                                                                                                                                                                                                                                                                                                                                                                                                                                                                                                                                                                                                                                                                                                                                                                                                                                                                                                                                                                                                                                                                                                                                                                                                                                                                                                                                                         | 1005   | OL SYSTEM (AUTOMATIC)                                |                                                          |        |              |
| 1-F05   | 1330   | AIR CLEANER                               | 1-M12                                                                                                                                                                                                                                                                                                                                                                                                                                                                                                                                                                                                                                                                                                                                                                                                                                                                                                                                                                                                                                                                                                                                                                                                                                                                                                                                                                                                                                                                                                                                                                                                                                                                                                                                                                                                                                                                                                                                                                                                                                                                                                                          | 1925   | CONTROL VALVE (AUTOMATIC)                            |                                                          |        |              |
|         | 1770 4 | (WZO TURBO)                               | 1-H13                                                                                                                                                                                                                                                                                                                                                                                                                                                                                                                                                                                                                                                                                                                                                                                                                                                                                                                                                                                                                                                                                                                                                                                                                                                                                                                                                                                                                                                                                                                                                                                                                                                                                                                                                                                                                                                                                                                                                                                                                                                                                                                          | 1930   | CLUTCHES & PLANETARY GEARS (AU TOMATIC)              |                                                          |        |              |
| 1-HU5   | 1330 A | AIR CLEANER<br>(TURBO)                    | 1-D14                                                                                                                                                                                                                                                                                                                                                                                                                                                                                                                                                                                                                                                                                                                                                                                                                                                                                                                                                                                                                                                                                                                                                                                                                                                                                                                                                                                                                                                                                                                                                                                                                                                                                                                                                                                                                                                                                                                                                                                                                                                                                                                          | 1940   | GOVERNOR, LOW & REVERSE PISTON (AUTOMATIC)           |                                                          |        |              |
| 1-J05   | 1364   | THROTTLE BODY (W/O TURBO)                 | 1-G14                                                                                                                                                                                                                                                                                                                                                                                                                                                                                                                                                                                                                                                                                                                                                                                                                                                                                                                                                                                                                                                                                                                                                                                                                                                                                                                                                                                                                                                                                                                                                                                                                                                                                                                                                                                                                                                                                                                                                                                                                                                                                                                          | 1950   | MANUAL LINKAGE SYSTEM (AUTOMAT                       |                                                          |        |              |
| 1-M05   | 1364 A | THROTTLE BODY (TURBO)                     | 1-114                                                                                                                                                                                                                                                                                                                                                                                                                                                                                                                                                                                                                                                                                                                                                                                                                                                                                                                                                                                                                                                                                                                                                                                                                                                                                                                                                                                                                                                                                                                                                                                                                                                                                                                                                                                                                                                                                                                                                                                                                                                                                                                          | 1960   | GASKET & SEAL KIT (AUTOMATIC)                        | dental and an and an |        |              |
| 1-C06   | 1371   | ALR PUMP & AIR CONTROL VALVE              |                                                                                                                                                                                                                                                                                                                                                                                                                                                                                                                                                                                                                                                                                                                                                                                                                                                                                                                                                                                                                                                                                                                                                                                                                                                                                                                                                                                                                                                                                                                                                                                                                                                                                                                                                                                                                                                                                                                                                                                                                                                                                                                                |        | !                                                    |                                                          |        |              |
| 1-F66   | 1380   | EMISSION CONTROL SYSTEM (W/O TURBO)       |                                                                                                                                                                                                                                                                                                                                                                                                                                                                                                                                                                                                                                                                                                                                                                                                                                                                                                                                                                                                                                                                                                                                                                                                                                                                                                                                                                                                                                                                                                                                                                                                                                                                                                                                                                                                                                                                                                                                                                                                                                                                                                                                |        |                                                      | !                                                        |        |              |
| 1-706   | 1380 A | EMISSION CONTROL SYSTEM (TURBO)           |                                                                                                                                                                                                                                                                                                                                                                                                                                                                                                                                                                                                                                                                                                                                                                                                                                                                                                                                                                                                                                                                                                                                                                                                                                                                                                                                                                                                                                                                                                                                                                                                                                                                                                                                                                                                                                                                                                                                                                                                                                                                                                                                | 1      | · i · ·                                              | !<br>                                                    |        |              |
| 1-007   | 1400   | OIL PUMP & FILTER (W/O TURBO)             | Parameter stated makes                                                                                                                                                                                                                                                                                                                                                                                                                                                                                                                                                                                                                                                                                                                                                                                                                                                                                                                                                                                                                                                                                                                                                                                                                                                                                                                                                                                                                                                                                                                                                                                                                                                                                                                                                                                                                                                                                                                                                                                                                                                                                                         | ]<br>; |                                                      |                                                          |        |              |
| 1-F07 . | 1400 A | OIL PUMP & FILTER (TURBO)                 | And the same of th |        |                                                      |                                                          |        |              |
| ]107    | 1500   | COOLING SYSTEM                            |                                                                                                                                                                                                                                                                                                                                                                                                                                                                                                                                                                                                                                                                                                                                                                                                                                                                                                                                                                                                                                                                                                                                                                                                                                                                                                                                                                                                                                                                                                                                                                                                                                                                                                                                                                                                                                                                                                                                                                                                                                                                                                                                |        | :<br>:                                               |                                                          |        |              |
| 1-008   | 1580   | BRACKET, FULLEY & BELT                    | 1                                                                                                                                                                                                                                                                                                                                                                                                                                                                                                                                                                                                                                                                                                                                                                                                                                                                                                                                                                                                                                                                                                                                                                                                                                                                                                                                                                                                                                                                                                                                                                                                                                                                                                                                                                                                                                                                                                                                                                                                                                                                                                                              | :      |                                                      |                                                          |        |              |