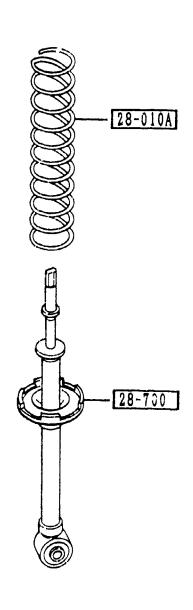

#### SECTION NAME INDEX (CHASSIS)

|       |        |                                                             |       | · · · · · · · · · · · · · · · · · · · | TION NAME INDEX (Chassis)                   | <sub>T</sub> | <del></del> |              |
|-------|--------|-------------------------------------------------------------|-------|---------------------------------------|---------------------------------------------|--------------|-------------|--------------|
| LO.NO | SEC.NO | SECTION NAME                                                | LO.NO | SEC. NO                               |                                             | LO.NO        | SEC.NO      | SECTION NAME |
| 2-C03 | 2505   | REAR PROPELLER SHAFT                                        | 2-008 | 4160                                  | ACCELERATOR CONTROL SYSTEM                  |              |             |              |
| 2-D03 | 2550   | REAR DRIVE SHAFT                                            | 2-D08 | 4200                                  | FUEL TANK                                   |              |             | •            |
| 5-E03 | 2600   | REAR AXLE                                                   | 2-G08 | 4210                                  | FUEL LID OPENER                             |              |             |              |
| 2-G03 | 2610   | REAR BRAKE MECHANISMS                                       | 2-H08 | 4300                                  | CLUTCH & BRAKE PEDALS (MANUAL TRANSMISSION) |              |             |              |
| 2-J03 | 2710   | REAR DIFFERENTIALS (NORMAL DIFF.)                           | 2-K08 | 4300A                                 | BRAKE PEDALS (AUTOMATIC TRANSMISSION)       |              |             |              |
| 2-N03 | 2710 A | REAR DIFFERENTIALS<br>(LIMITED SLIP DIFF.)                  | 2-M08 | 4340                                  | BRAKE MASTER CYLINDER & POWER BRAKE         |              |             |              |
| 2-504 | 2800   | PEAR SUSPENSION MECHANISMS                                  |       |                                       | (W/O^TURBO)                                 |              |             |              |
| 2-G04 | 2801   | REAR SPRING & DAMPER                                        | 2-C09 | 4340 A                                | BRAKE MASTER CYLINDER & POWER               |              |             |              |
| 2-H04 | 2810   | REAR STABILIZER                                             |       |                                       | (รับสิธิอั)                                 |              |             |              |
| 2-104 | 2830   | REAR LOWER ARMS & SUB FRAME                                 | 2-E09 | 4360                                  | BRAKE PIPINGS<br>(W/O TURBO)                |              |             |              |
| 2-K04 | 3200   | STEERING WHEEL<br>(W/O AIR BAG)                             | 2-G09 | 4360 A                                |                                             |              |             |              |
| 2-M04 | 3200 A | STEERING WHEEL<br>(W/ AIR BAG)                              | 2-109 | 4370                                  | ANTILOCK BRAKE SYSTEM                       |              |             |              |
| 2-N04 | 3210   | STEERING COLUMN & SHAFTS                                    | 2-M09 | 4400                                  | PARKING BRAKE SYSTEM                        |              |             |              |
| 2-005 | 3220   | STEERING GEAR                                               | 2-C10 | 4500                                  | FUEL PIPINGS                                |              |             |              |
|       |        | (W/ POWER STEERING: ENGINE REVOLUTION PER MINUTE SENSOR)    | 2-G10 | 4600                                  | CHANGE CONTROL SYSTEM                       |              |             |              |
| 2-G05 | 3220 A | STEERING GEAR<br>(W/ POWER STEERING: VELOCITY SE<br>NSOR)   |       |                                       | (AT)                                        |              |             |              |
| 2-J05 | 3240   | POWER STEERING SYSTEM                                       |       |                                       |                                             |              |             |              |
| 2-M05 | 3300   | FRONT AXLE                                                  |       |                                       |                                             |              |             |              |
| 2-C06 | 3310   | FRONT FRAKE MECHANISMS                                      |       |                                       |                                             | ļ            |             |              |
| 2-G06 | 3400   | FRONT SUSPENSION MECHANISMS                                 |       |                                       |                                             |              |             |              |
| 2-106 | 3401   | FRONT SPRING & DAMPER                                       |       |                                       |                                             |              |             |              |
| 2-J06 | 3410   | CROSSMEMBER & STABILIZER                                    |       |                                       |                                             |              |             |              |
| 2-K06 | 3700   | TIRES & JACK                                                |       |                                       |                                             |              |             |              |
| 2-007 |        | ENGINE & T/MISSION MOUNTINGS<br>(MT)                        |       |                                       |                                             |              | <br> -<br>  |              |
| 2-007 | 3900A  | ENGINE & T/MISSION MOUNTINGS                                |       |                                       |                                             |              |             |              |
| 2-E07 |        | EXHAUST SYSTEM<br>(W/O TURBO)                               |       |                                       |                                             |              |             |              |
| 2-107 | 4000 A | EXHAUST SYSTEM<br>(TURBO)                                   |       |                                       | ·                                           |              |             |              |
| 2-107 | 4140   | CLUTCH RELEASE & MASTER CYLIND<br>ERS (MANUAL TRANSMISSION) |       |                                       |                                             |              |             |              |
| 2-N07 | 4145   | CLUTCH PIPINGS (MANUAL TRANSMI<br>SSION)                    |       | !<br>!<br>!                           |                                             |              |             |              |
|       |        |                                                             |       | !<br>!                                |                                             |              |             |              |