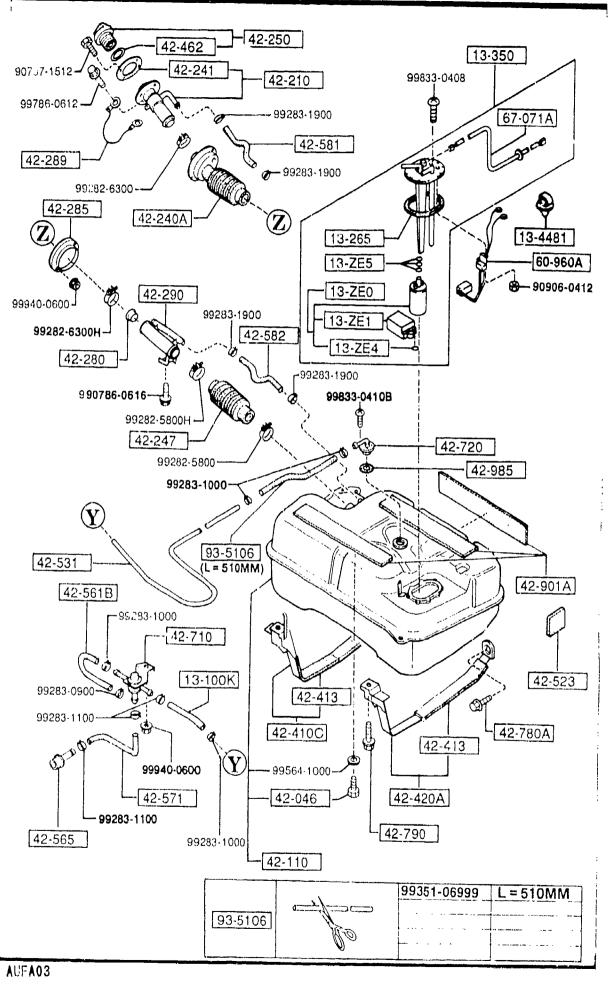

#### SECTION NAME INDEX (CHASSIS)

|       |        |                                                             |       | · · · · · · · · · · · · · · · · · · · | TION NAME INDEX (Chassis)                   | <sub>T</sub> | <del></del> |              |
|-------|--------|-------------------------------------------------------------|-------|---------------------------------------|---------------------------------------------|--------------|-------------|--------------|
| LO.NO | SEC.NO | SECTION NAME                                                | LO.NO | SEC. NO                               |                                             | LO.NO        | SEC.NO      | SECTION NAME |
| 2-C03 | 2505   | REAR PROPELLER SHAFT                                        | 2-008 | 4160                                  | ACCELERATOR CONTROL SYSTEM                  |              |             |              |
| 2-D03 | 2550   | REAR DRIVE SHAFT                                            | 2-D08 | 4200                                  | FUEL TANK                                   |              |             | •            |
| 5-E03 | 2600   | REAR AXLE                                                   | 2-G08 | 4210                                  | FUEL LID OPENER                             |              |             |              |
| 2-G03 | 2610   | REAR BRAKE MECHANISMS                                       | 2-H08 | 4300                                  | CLUTCH & BRAKE PEDALS (MANUAL TRANSMISSION) |              |             |              |
| 2-J03 | 2710   | REAR DIFFERENTIALS (NORMAL DIFF.)                           | 2-K08 | 4300A                                 | BRAKE PEDALS (AUTOMATIC TRANSMISSION)       |              |             |              |
| 2-N03 | 2710 A | REAR DIFFERENTIALS<br>(LIMITED SLIP DIFF.)                  | 2-M08 | 4340                                  | BRAKE MASTER CYLINDER & POWER BRAKE         |              |             |              |
| 2-504 | 2800   | PEAR SUSPENSION MECHANISMS                                  |       |                                       | (W/O^TURBO)                                 |              |             |              |
| 2-G04 | 2801   | REAR SPRING & DAMPER                                        | 2-C09 | 4340 A                                | BRAKE MASTER CYLINDER & POWER               |              |             |              |
| 2-H04 | 2810   | REAR STABILIZER                                             |       |                                       | (รับสิธิอั)                                 |              |             |              |
| 2-104 | 2830   | REAR LOWER ARMS & SUB FRAME                                 | 2-E09 | 4360                                  | BRAKE PIPINGS<br>(W/O TURBO)                |              |             |              |
| 2-K04 | 3200   | STEERING WHEEL<br>(W/O AIR BAG)                             | 2-G09 | 4360 A                                |                                             |              |             |              |
| 2-M04 | 3200 A | STEERING WHEEL<br>(W/ AIR BAG)                              | 2-109 | 4370                                  | ANTILOCK BRAKE SYSTEM                       |              |             |              |
| 2-N04 | 3210   | STEERING COLUMN & SHAFTS                                    | 2-M09 | 4400                                  | PARKING BRAKE SYSTEM                        |              |             |              |
| 2-005 | 3220   | STEERING GEAR                                               | 2-C10 | 4500                                  | FUEL PIPINGS                                |              |             |              |
|       |        | (W/ POWER STEERING: ENGINE REVOLUTION PER MINUTE SENSOR)    | 2-G10 | 4600                                  | CHANGE CONTROL SYSTEM                       |              |             |              |
| 2-G05 | 3220 A | STEERING GEAR<br>(W/ POWER STEERING: VELOCITY SE<br>NSOR)   |       |                                       | (AT)                                        |              |             |              |
| 2-J05 | 3240   | POWER STEERING SYSTEM                                       |       |                                       |                                             |              |             |              |
| 2-M05 | 3300   | FRONT AXLE                                                  |       |                                       |                                             |              |             |              |
| 2-C06 | 3310   | FRONT FRAKE MECHANISMS                                      |       |                                       |                                             | ļ            |             |              |
| 2-G06 | 3400   | FRONT SUSPENSION MECHANISMS                                 |       |                                       |                                             |              |             |              |
| 2-106 | 3401   | FRONT SPRING & DAMPER                                       |       |                                       |                                             |              |             |              |
| 2-J06 | 3410   | CROSSMEMBER & STABILIZER                                    |       |                                       |                                             |              |             |              |
| 2-K06 | 3700   | TIRES & JACK                                                |       |                                       |                                             |              |             |              |
| 2-007 |        | ENGINE & T/MISSION MOUNTINGS<br>(MT)                        |       |                                       |                                             |              | <br> -<br>  |              |
| 2-007 | 3900A  | ENGINE & T/MISSION MOUNTINGS                                |       |                                       |                                             |              |             |              |
| 2-E07 |        | EXHAUST SYSTEM<br>(W/O TURBO)                               |       |                                       |                                             |              |             |              |
| 2-107 | 4000 A | EXHAUST SYSTEM<br>(TURBO)                                   |       |                                       | ·                                           |              |             |              |
| 2-107 | 4140   | CLUTCH RELEASE & MASTER CYLIND<br>ERS (MANUAL TRANSMISSION) |       |                                       |                                             |              |             |              |
| 2-N07 | 4145   | CLUTCH PIPINGS (MANUAL TRANSMI<br>SSION)                    |       | !<br>!<br>!                           |                                             |              |             |              |
|       |        |                                                             |       | !<br>!                                |                                             |              |             |              |