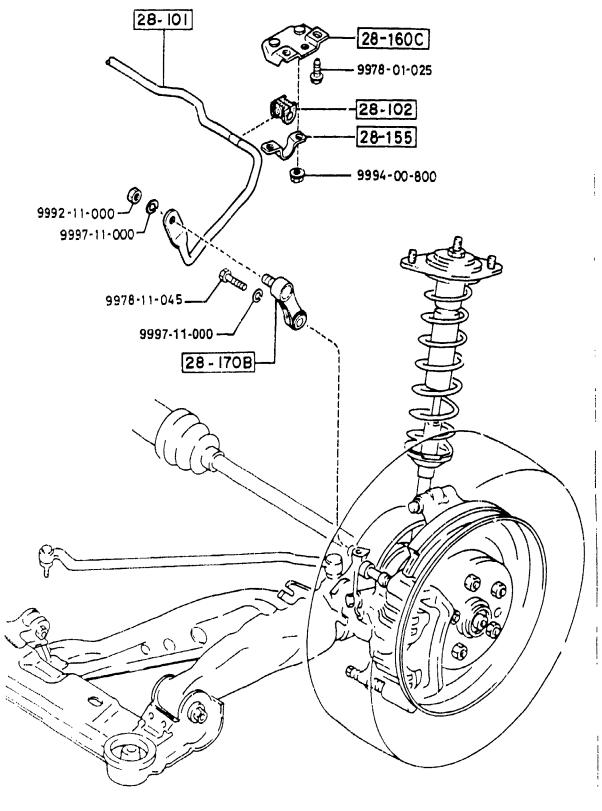

#### SECTION NAME INDEX (CHASSIS)

|       |        |                                                             |       | · · · · · · · · · · · · · · · · · · · | TION NAME INDEX (Chassis)                   | <sub>T</sub> | <del></del> |              |
|-------|--------|-------------------------------------------------------------|-------|---------------------------------------|---------------------------------------------|--------------|-------------|--------------|
| LO.NO | SEC.NO | SECTION NAME                                                | LO.NO | SEC. NO                               |                                             | LO.NO        | SEC.NO      | SECTION NAME |
| 2-C03 | 2505   | REAR PROPELLER SHAFT                                        | 2-008 | 4160                                  | ACCELERATOR CONTROL SYSTEM                  |              |             |              |
| 2-D03 | 2550   | REAR DRIVE SHAFT                                            | 2-D08 | 4200                                  | FUEL TANK                                   |              |             | •            |
| 5-E03 | 2600   | REAR AXLE                                                   | 2-G08 | 4210                                  | FUEL LID OPENER                             |              |             |              |
| 2-G03 | 2610   | REAR BRAKE MECHANISMS                                       | 2-H08 | 4300                                  | CLUTCH & BRAKE PEDALS (MANUAL TRANSMISSION) |              |             |              |
| 2-J03 | 2710   | REAR DIFFERENTIALS (NORMAL DIFF.)                           | 2-K08 | 4300A                                 | BRAKE PEDALS (AUTOMATIC TRANSMISSION)       |              |             |              |
| 2-N03 | 2710 A | REAR DIFFERENTIALS<br>(LIMITED SLIP DIFF.)                  | 2-M08 | 4340                                  | BRAKE MASTER CYLINDER & POWER BRAKE         |              |             |              |
| 2-504 | 2800   | PEAR SUSPENSION MECHANISMS                                  |       |                                       | (W/O^TURBO)                                 |              |             |              |
| 2-G04 | 2801   | REAR SPRING & DAMPER                                        | 2-C09 | 4340 A                                | BRAKE MASTER CYLINDER & POWER               |              |             |              |
| 2-H04 | 2810   | REAR STABILIZER                                             |       |                                       | (รับสิธิอั)                                 |              |             |              |
| 2-104 | 2830   | REAR LOWER ARMS & SUB FRAME                                 | 2-E09 | 4360                                  | BRAKE PIPINGS<br>(W/O TURBO)                |              |             |              |
| 2-K04 | 3200   | STEERING WHEEL<br>(W/O AIR BAG)                             | 2-G09 | 4360 A                                |                                             |              |             |              |
| 2-M04 | 3200 A | STEERING WHEEL<br>(W/ AIR BAG)                              | 2-109 | 4370                                  | ANTILOCK BRAKE SYSTEM                       |              |             |              |
| 2-N04 | 3210   | STEERING COLUMN & SHAFTS                                    | 2-M09 | 4400                                  | PARKING BRAKE SYSTEM                        |              |             |              |
| 2-005 | 3220   | STEERING GEAR                                               | 2-C10 | 4500                                  | FUEL PIPINGS                                |              |             |              |
|       |        | (W/ POWER STEERING: ENGINE REVOLUTION PER MINUTE SENSOR)    | 2-G10 | 4600                                  | CHANGE CONTROL SYSTEM                       |              |             |              |
| 2-G05 | 3220 A | STEERING GEAR<br>(W/ POWER STEERING: VELOCITY SE<br>NSOR)   |       |                                       | (AT)                                        |              |             |              |
| 2-J05 | 3240   | POWER STEERING SYSTEM                                       |       |                                       |                                             |              |             |              |
| 2-M05 | 3300   | FRONT AXLE                                                  |       |                                       |                                             |              |             |              |
| 2-C06 | 3310   | FRONT FRAKE MECHANISMS                                      |       |                                       |                                             | ļ            |             |              |
| 2-G06 | 3400   | FRONT SUSPENSION MECHANISMS                                 |       |                                       |                                             |              |             |              |
| 2-106 | 3401   | FRONT SPRING & DAMPER                                       |       |                                       |                                             |              |             |              |
| 2-J06 | 3410   | CROSSMEMBER & STABILIZER                                    |       |                                       |                                             |              |             |              |
| 2-K06 | 3700   | TIRES & JACK                                                |       |                                       |                                             |              |             |              |
| 2-007 |        | ENGINE & T/MISSION MOUNTINGS<br>(MT)                        |       |                                       |                                             |              | <br> -<br>  |              |
| 2-007 | 3900A  | ENGINE & T/MISSION MOUNTINGS                                |       |                                       |                                             |              |             |              |
| 2-E07 |        | EXHAUST SYSTEM<br>(W/O TURBO)                               |       |                                       |                                             |              |             |              |
| 2-107 | 4000 A | EXHAUST SYSTEM<br>(TURBO)                                   |       |                                       | ·                                           |              |             |              |
| 2-107 | 4140   | CLUTCH RELEASE & MASTER CYLIND<br>ERS (MANUAL TRANSMISSION) |       |                                       |                                             |              |             |              |
| 2-N07 | 4145   | CLUTCH PIPINGS (MANUAL TRANSMI<br>SSION)                    |       | !<br>!<br>!                           |                                             |              |             |              |
|       |        |                                                             |       | !<br>!                                |                                             |              |             |              |