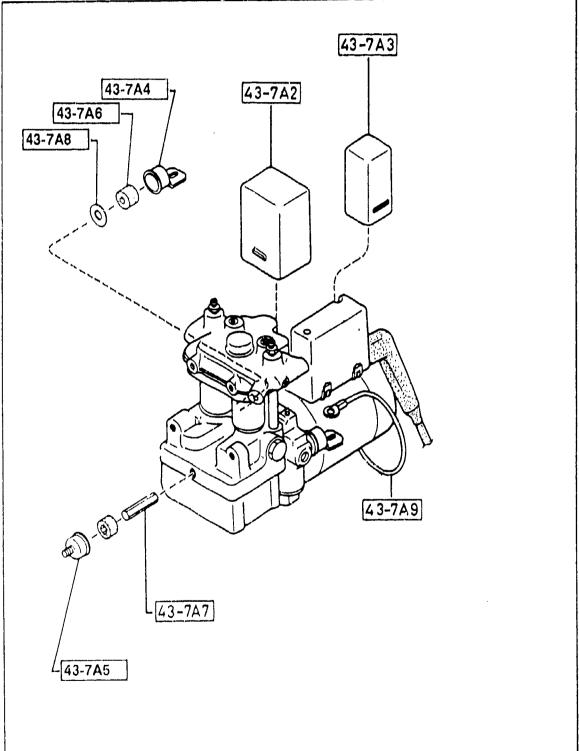

#### SECTION NAME INDEX (CHASSIS)

|       |        |                                                             |       | · · · · · · · · · · · · · · · · · · · | TION NAME INDEX (Chassis)                   | <sub>T</sub> | <del></del> |              |
|-------|--------|-------------------------------------------------------------|-------|---------------------------------------|---------------------------------------------|--------------|-------------|--------------|
| LO.NO | SEC.NO | SECTION NAME                                                | LO.NO | SEC. NO                               |                                             | LO.NO        | SEC.NO      | SECTION NAME |
| 2-C03 | 2505   | REAR PROPELLER SHAFT                                        | 2-008 | 4160                                  | ACCELERATOR CONTROL SYSTEM                  |              |             |              |
| 2-D03 | 2550   | REAR DRIVE SHAFT                                            | 2-D08 | 4200                                  | FUEL TANK                                   |              |             | •            |
| 5-E03 | 2600   | REAR AXLE                                                   | 2-G08 | 4210                                  | FUEL LID OPENER                             |              |             |              |
| 2-G03 | 2610   | REAR BRAKE MECHANISMS                                       | 2-H08 | 4300                                  | CLUTCH & BRAKE PEDALS (MANUAL TRANSMISSION) |              |             |              |
| 2-J03 | 2710   | REAR DIFFERENTIALS (NORMAL DIFF.)                           | 2-K08 | 4300A                                 | BRAKE PEDALS (AUTOMATIC TRANSMISSION)       |              |             |              |
| 2-N03 | 2710 A | REAR DIFFERENTIALS<br>(LIMITED SLIP DIFF.)                  | 2-M08 | 4340                                  | BRAKE MASTER CYLINDER & POWER BRAKE         |              |             |              |
| 2-504 | 2800   | PEAR SUSPENSION MECHANISMS                                  |       |                                       | (W/O^TURBO)                                 |              |             |              |
| 2-G04 | 2801   | REAR SPRING & DAMPER                                        | 2-C09 | 4340 A                                | BRAKE MASTER CYLINDER & POWER               |              |             |              |
| 2-H04 | 2810   | REAR STABILIZER                                             |       |                                       | (รับสิธิอั)                                 |              |             |              |
| 2-104 | 2830   | REAR LOWER ARMS & SUB FRAME                                 | 2-E09 | 4360                                  | BRAKE PIPINGS<br>(W/O TURBO)                |              |             |              |
| 2-K04 | 3200   | STEERING WHEEL<br>(W/O AIR BAG)                             | 2-G09 | 4360 A                                |                                             |              |             |              |
| 2-M04 | 3200 A | STEERING WHEEL<br>(W/ AIR BAG)                              | 2-109 | 4370                                  | ANTILOCK BRAKE SYSTEM                       |              |             |              |
| 2-N04 | 3210   | STEERING COLUMN & SHAFTS                                    | 2-M09 | 4400                                  | PARKING BRAKE SYSTEM                        |              |             |              |
| 2-005 | 3220   | STEERING GEAR                                               | 2-C10 | 4500                                  | FUEL PIPINGS                                |              |             |              |
|       |        | (W/ POWER STEERING: ENGINE REVOLUTION PER MINUTE SENSOR)    | 2-G10 | 4600                                  | CHANGE CONTROL SYSTEM                       |              |             |              |
| 2-G05 | 3220 A | STEERING GEAR<br>(W/ POWER STEERING: VELOCITY SE<br>NSOR)   |       |                                       | (AT)                                        |              |             |              |
| 2-J05 | 3240   | POWER STEERING SYSTEM                                       |       |                                       |                                             |              |             |              |
| 2-M05 | 3300   | FRONT AXLE                                                  |       |                                       |                                             |              |             |              |
| 2-C06 | 3310   | FRONT FRAKE MECHANISMS                                      |       |                                       |                                             | ļ            |             |              |
| 2-G06 | 3400   | FRONT SUSPENSION MECHANISMS                                 |       |                                       |                                             |              |             |              |
| 2-106 | 3401   | FRONT SPRING & DAMPER                                       |       |                                       |                                             |              |             |              |
| 2-J06 | 3410   | CROSSMEMBER & STABILIZER                                    |       |                                       |                                             |              |             |              |
| 2-K06 | 3700   | TIRES & JACK                                                |       |                                       |                                             |              |             |              |
| 2-007 |        | ENGINE & T/MISSION MOUNTINGS<br>(MT)                        |       |                                       |                                             |              | <br> -<br>  |              |
| 2-007 | 3900A  | ENGINE & T/MISSION MOUNTINGS                                |       |                                       |                                             |              |             |              |
| 2-E07 |        | EXHAUST SYSTEM<br>(W/O TURBO)                               |       |                                       |                                             |              |             |              |
| 2-107 | 4000 A | EXHAUST SYSTEM<br>(TURBO)                                   |       |                                       | ·                                           |              |             |              |
| 2-107 | 4140   | CLUTCH RELEASE & MASTER CYLIND<br>ERS (MANUAL TRANSMISSION) |       |                                       |                                             |              |             |              |
| 2-N07 | 4145   | CLUTCH PIPINGS (MANUAL TRANSMI<br>SSION)                    |       | !<br>!<br>!                           |                                             |              |             |              |
|       |        |                                                             |       | !<br>!                                |                                             |              |             |              |