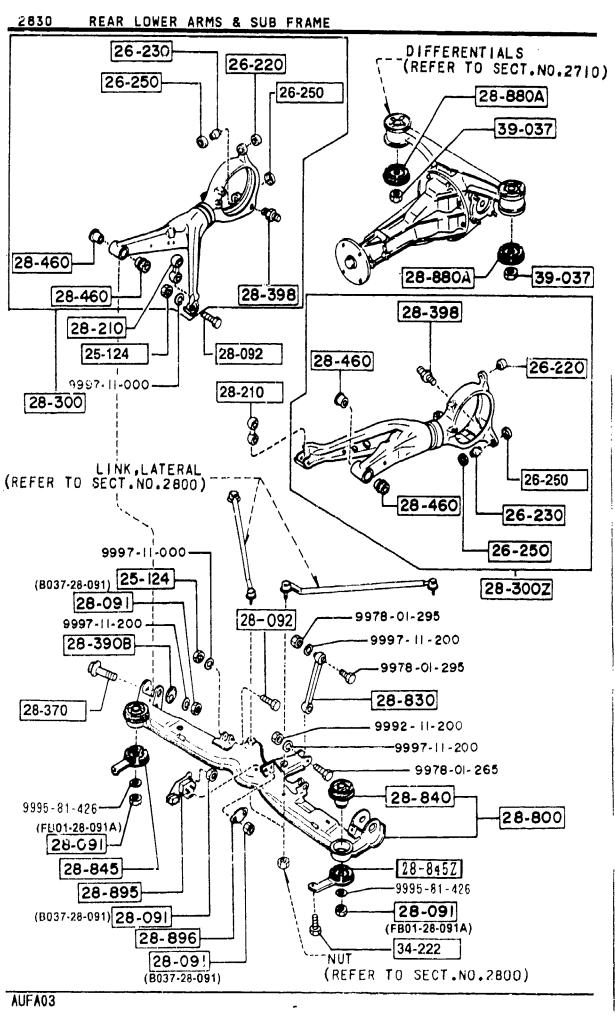

#### SECTION NAME INDEX (CHASSIS)

|       |        |                                                             |       | · · · · · · · · · · · · · · · · · · · | TION NAME INDEX (Chassis)                   | <sub>T</sub> | <del></del> |              |
|-------|--------|-------------------------------------------------------------|-------|---------------------------------------|---------------------------------------------|--------------|-------------|--------------|
| LO.NO | SEC.NO | SECTION NAME                                                | LO.NO | SEC. NO                               |                                             | LO.NO        | SEC.NO      | SECTION NAME |
| 2-C03 | 2505   | REAR PROPELLER SHAFT                                        | 2-008 | 4160                                  | ACCELERATOR CONTROL SYSTEM                  |              |             |              |
| 2-D03 | 2550   | REAR DRIVE SHAFT                                            | 2-D08 | 4200                                  | FUEL TANK                                   |              |             | •            |
| 5-E03 | 2600   | REAR AXLE                                                   | 2-G08 | 4210                                  | FUEL LID OPENER                             |              |             |              |
| 2-G03 | 2610   | REAR BRAKE MECHANISMS                                       | 2-H08 | 4300                                  | CLUTCH & BRAKE PEDALS (MANUAL TRANSMISSION) |              |             |              |
| 2-J03 | 2710   | REAR DIFFERENTIALS (NORMAL DIFF.)                           | 2-K08 | 4300A                                 | BRAKE PEDALS (AUTOMATIC TRANSMISSION)       |              |             |              |
| 2-N03 | 2710 A | REAR DIFFERENTIALS<br>(LIMITED SLIP DIFF.)                  | 2-M08 | 4340                                  | BRAKE MASTER CYLINDER & POWER BRAKE         |              |             |              |
| 2-504 | 2800   | PEAR SUSPENSION MECHANISMS                                  |       |                                       | (W/O^TURBO)                                 |              |             |              |
| 2-G04 | 2801   | REAR SPRING & DAMPER                                        | 2-C09 | 4340 A                                | BRAKE MASTER CYLINDER & POWER               |              |             |              |
| 2-H04 | 2810   | REAR STABILIZER                                             |       |                                       | (รับสิธิอั)                                 |              |             |              |
| 2-104 | 2830   | REAR LOWER ARMS & SUB FRAME                                 | 2-E09 | 4360                                  | BRAKE PIPINGS<br>(W/O TURBO)                |              |             |              |
| 2-K04 | 3200   | STEERING WHEEL<br>(W/O AIR BAG)                             | 2-G09 | 4360 A                                |                                             |              |             |              |
| 2-M04 | 3200 A | STEERING WHEEL<br>(W/ AIR BAG)                              | 2-109 | 4370                                  | ANTILOCK BRAKE SYSTEM                       |              |             |              |
| 2-N04 | 3210   | STEERING COLUMN & SHAFTS                                    | 2-M09 | 4400                                  | PARKING BRAKE SYSTEM                        |              |             |              |
| 2-005 | 3220   | STEERING GEAR                                               | 2-C10 | 4500                                  | FUEL PIPINGS                                |              |             |              |
|       |        | (W/ POWER STEERING: ENGINE REVOLUTION PER MINUTE SENSOR)    | 2-G10 | 4600                                  | CHANGE CONTROL SYSTEM                       |              |             |              |
| 2-G05 | 3220 A | STEERING GEAR<br>(W/ POWER STEERING: VELOCITY SE<br>NSOR)   |       |                                       | (AT)                                        |              |             |              |
| 2-J05 | 3240   | POWER STEERING SYSTEM                                       |       |                                       |                                             |              |             |              |
| 2-M05 | 3300   | FRONT AXLE                                                  |       |                                       |                                             |              |             |              |
| 2-C06 | 3310   | FRONT FRAKE MECHANISMS                                      |       |                                       |                                             | ļ            |             |              |
| 2-G06 | 3400   | FRONT SUSPENSION MECHANISMS                                 |       |                                       |                                             |              |             |              |
| 2-106 | 3401   | FRONT SPRING & DAMPER                                       |       |                                       |                                             |              |             |              |
| 2-J06 | 3410   | CROSSMEMBER & STABILIZER                                    |       |                                       |                                             |              |             |              |
| 2-K06 | 3700   | TIRES & JACK                                                |       |                                       |                                             |              |             |              |
| 2-007 |        | ENGINE & T/MISSION MOUNTINGS<br>(MT)                        |       |                                       |                                             |              | <br> -<br>  |              |
| 2-007 | 3900A  | ENGINE & T/MISSION MOUNTINGS                                |       |                                       |                                             |              |             |              |
| 2-E07 |        | EXHAUST SYSTEM<br>(W/O TURBO)                               |       |                                       |                                             |              |             |              |
| 2-107 | 4000 A | EXHAUST SYSTEM<br>(TURBO)                                   |       |                                       | ·                                           |              |             |              |
| 2-107 | 4140   | CLUTCH RELEASE & MASTER CYLIND<br>ERS (MANUAL TRANSMISSION) |       |                                       |                                             |              |             |              |
| 2-N07 | 4145   | CLUTCH PIPINGS (MANUAL TRANSMI<br>SSION)                    |       | !<br>!<br>!                           |                                             |              |             |              |
|       |        |                                                             |       | !<br>!                                |                                             |              |             |              |