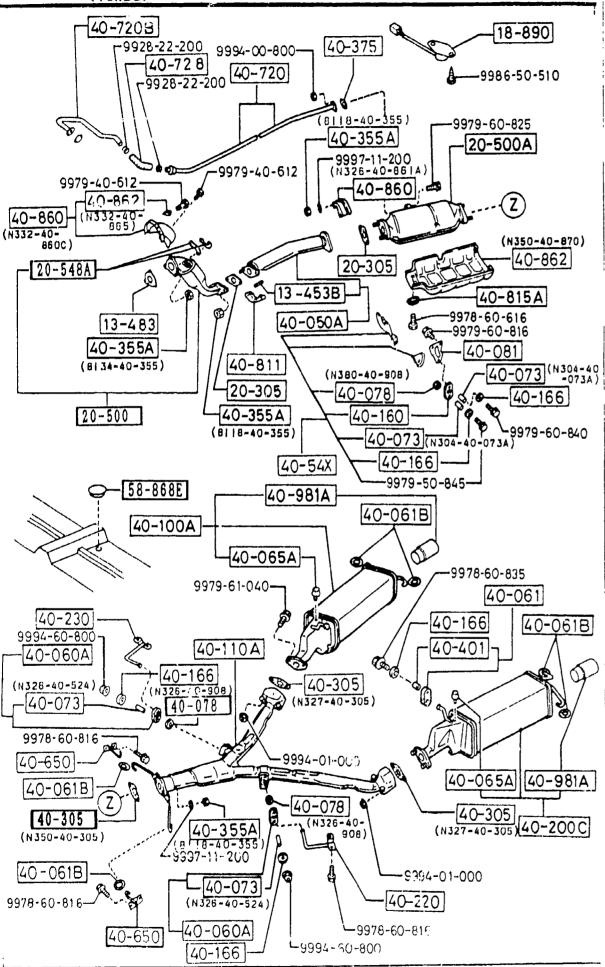

#### SECTION NAME INDEX (CHASSIS)

|       |        |                                                             |       | · · · · · · · · · · · · · · · · · · · | TION NAME INDEX (Chassis)                   | <sub>T</sub> | <del></del> |              |
|-------|--------|-------------------------------------------------------------|-------|---------------------------------------|---------------------------------------------|--------------|-------------|--------------|
| LO.NO | SEC.NO | SECTION NAME                                                | LO.NO | SEC. NO                               |                                             | LO.NO        | SEC.NO      | SECTION NAME |
| 2-C03 | 2505   | REAR PROPELLER SHAFT                                        | 2-008 | 4160                                  | ACCELERATOR CONTROL SYSTEM                  |              |             |              |
| 2-D03 | 2550   | REAR DRIVE SHAFT                                            | 2-D08 | 4200                                  | FUEL TANK                                   |              |             | •            |
| 5-E03 | 2600   | REAR AXLE                                                   | 2-G08 | 4210                                  | FUEL LID OPENER                             |              |             |              |
| 2-G03 | 2610   | REAR BRAKE MECHANISMS                                       | 2-H08 | 4300                                  | CLUTCH & BRAKE PEDALS (MANUAL TRANSMISSION) |              |             |              |
| 2-J03 | 2710   | REAR DIFFERENTIALS (NORMAL DIFF.)                           | 2-K08 | 4300A                                 | BRAKE PEDALS (AUTOMATIC TRANSMISSION)       |              |             |              |
| 2-N03 | 2710 A | REAR DIFFERENTIALS<br>(LIMITED SLIP DIFF.)                  | 2-M08 | 4340                                  | BRAKE MASTER CYLINDER & POWER BRAKE         |              |             |              |
| 2-504 | 2800   | PEAR SUSPENSION MECHANISMS                                  |       |                                       | (W/O^TURBO)                                 |              |             |              |
| 2-G04 | 2801   | REAR SPRING & DAMPER                                        | 2-C09 | 4340 A                                | BRAKE MASTER CYLINDER & POWER               |              |             |              |
| 2-H04 | 2810   | REAR STABILIZER                                             |       |                                       | (รับสิธิอั)                                 |              |             |              |
| 2-104 | 2830   | REAR LOWER ARMS & SUB FRAME                                 | 2-E09 | 4360                                  | BRAKE PIPINGS<br>(W/O TURBO)                |              |             |              |
| 2-K04 | 3200   | STEERING WHEEL<br>(W/O AIR BAG)                             | 2-G09 | 4360 A                                |                                             |              |             |              |
| 2-M04 | 3200 A | STEERING WHEEL<br>(W/ AIR BAG)                              | 2-109 | 4370                                  | ANTILOCK BRAKE SYSTEM                       |              |             |              |
| 2-N04 | 3210   | STEERING COLUMN & SHAFTS                                    | 2-M09 | 4400                                  | PARKING BRAKE SYSTEM                        |              |             |              |
| 2-005 | 3220   | STEERING GEAR                                               | 2-C10 | 4500                                  | FUEL PIPINGS                                |              |             |              |
|       |        | (W/ POWER STEERING: ENGINE REVOLUTION PER MINUTE SENSOR)    | 2-G10 | 4600                                  | CHANGE CONTROL SYSTEM                       |              |             |              |
| 2-G05 | 3220 A | STEERING GEAR<br>(W/ POWER STEERING: VELOCITY SE<br>NSOR)   |       |                                       | (AT)                                        |              |             |              |
| 2-J05 | 3240   | POWER STEERING SYSTEM                                       |       |                                       |                                             |              |             |              |
| 2-M05 | 3300   | FRONT AXLE                                                  |       |                                       |                                             |              |             |              |
| 2-C06 | 3310   | FRONT FRAKE MECHANISMS                                      |       |                                       |                                             | ļ            |             |              |
| 2-G06 | 3400   | FRONT SUSPENSION MECHANISMS                                 |       |                                       |                                             |              |             |              |
| 2-106 | 3401   | FRONT SPRING & DAMPER                                       |       |                                       |                                             |              |             |              |
| 2-J06 | 3410   | CROSSMEMBER & STABILIZER                                    |       |                                       |                                             |              |             |              |
| 2-K06 | 3700   | TIRES & JACK                                                |       |                                       |                                             |              |             |              |
| 2-007 |        | ENGINE & T/MISSION MOUNTINGS<br>(MT)                        |       |                                       |                                             |              | <br> -<br>  |              |
| 2-007 | 3900A  | ENGINE & T/MISSION MOUNTINGS                                |       |                                       |                                             |              |             |              |
| 2-E07 |        | EXHAUST SYSTEM<br>(W/O TURBO)                               |       |                                       |                                             |              |             |              |
| 2-107 | 4000 A | EXHAUST SYSTEM<br>(TURBO)                                   |       |                                       | ·                                           |              |             |              |
| 2-107 | 4140   | CLUTCH RELEASE & MASTER CYLIND<br>ERS (MANUAL TRANSMISSION) |       |                                       |                                             |              |             |              |
| 2-N07 | 4145   | CLUTCH PIPINGS (MANUAL TRANSMI<br>SSION)                    |       | !<br>!<br>!                           |                                             |              |             |              |
|       |        |                                                             |       | !<br>!                                |                                             |              |             |              |