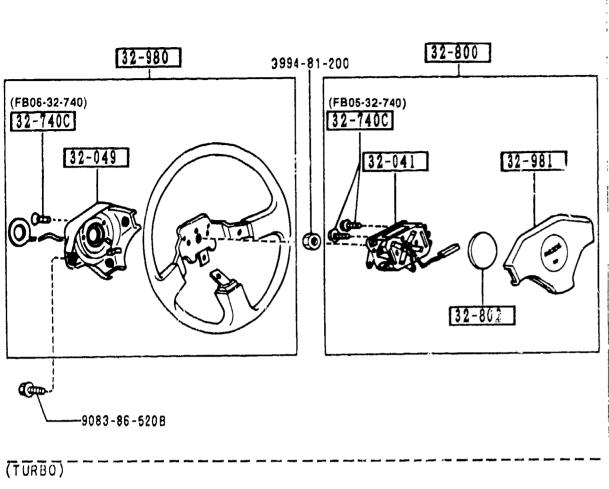

#### SECTION NAME INDEX (CHASSIS)

|       |        |                                                             |       | · · · · · · · · · · · · · · · · · · · | TION NAME INDEX (Chassis)                   | <sub>T</sub> | <del></del> |              |
|-------|--------|-------------------------------------------------------------|-------|---------------------------------------|---------------------------------------------|--------------|-------------|--------------|
| LO.NO | SEC.NO | SECTION NAME                                                | LO.NO | SEC. NO                               |                                             | LO.NO        | SEC.NO      | SECTION NAME |
| 2-C03 | 2505   | REAR PROPELLER SHAFT                                        | 2-008 | 4160                                  | ACCELERATOR CONTROL SYSTEM                  |              |             |              |
| 2-D03 | 2550   | REAR DRIVE SHAFT                                            | 2-D08 | 4200                                  | FUEL TANK                                   |              |             | •            |
| 5-E03 | 2600   | REAR AXLE                                                   | 2-G08 | 4210                                  | FUEL LID OPENER                             |              |             |              |
| 2-G03 | 2610   | REAR BRAKE MECHANISMS                                       | 2-H08 | 4300                                  | CLUTCH & BRAKE PEDALS (MANUAL TRANSMISSION) |              |             |              |
| 2-J03 | 2710   | REAR DIFFERENTIALS (NORMAL DIFF.)                           | 2-K08 | 4300A                                 | BRAKE PEDALS (AUTOMATIC TRANSMISSION)       |              |             |              |
| 2-N03 | 2710 A | REAR DIFFERENTIALS<br>(LIMITED SLIP DIFF.)                  | 2-M08 | 4340                                  | BRAKE MASTER CYLINDER & POWER BRAKE         |              |             |              |
| 2-504 | 2800   | PEAR SUSPENSION MECHANISMS                                  |       |                                       | (W/O^TURBO)                                 |              |             |              |
| 2-G04 | 2801   | REAR SPRING & DAMPER                                        | 2-C09 | 4340 A                                | BRAKE MASTER CYLINDER & POWER               |              |             |              |
| 2-H04 | 2810   | REAR STABILIZER                                             |       |                                       | (รับสิธิอั)                                 |              |             |              |
| 2-104 | 2830   | REAR LOWER ARMS & SUB FRAME                                 | 2-E09 | 4360                                  | BRAKE PIPINGS<br>(W/O TURBO)                |              |             |              |
| 2-K04 | 3200   | STEERING WHEEL<br>(W/O AIR BAG)                             | 2-G09 | 4360 A                                |                                             |              |             |              |
| 2-M04 | 3200 A | STEERING WHEEL<br>(W/ AIR BAG)                              | 2-109 | 4370                                  | ANTILOCK BRAKE SYSTEM                       |              |             |              |
| 2-N04 | 3210   | STEERING COLUMN & SHAFTS                                    | 2-M09 | 4400                                  | PARKING BRAKE SYSTEM                        |              |             |              |
| 2-005 | 3220   | STEERING GEAR                                               | 2-C10 | 4500                                  | FUEL PIPINGS                                |              |             |              |
|       |        | (W/ POWER STEERING: ENGINE REVOLUTION PER MINUTE SENSOR)    | 2-G10 | 4600                                  | CHANGE CONTROL SYSTEM                       |              |             |              |
| 2-G05 | 3220 A | STEERING GEAR<br>(W/ POWER STEERING: VELOCITY SE<br>NSOR)   |       |                                       | (AT)                                        |              |             |              |
| 2-J05 | 3240   | POWER STEERING SYSTEM                                       |       |                                       |                                             |              |             |              |
| 2-M05 | 3300   | FRONT AXLE                                                  |       |                                       |                                             |              |             |              |
| 2-C06 | 3310   | FRONT FRAKE MECHANISMS                                      |       |                                       |                                             | ļ            |             |              |
| 2-G06 | 3400   | FRONT SUSPENSION MECHANISMS                                 |       |                                       |                                             |              |             |              |
| 2-106 | 3401   | FRONT SPRING & DAMPER                                       |       |                                       |                                             |              |             |              |
| 2-J06 | 3410   | CROSSMEMBER & STABILIZER                                    |       |                                       |                                             |              |             |              |
| 2-K06 | 3700   | TIRES & JACK                                                |       |                                       |                                             |              |             |              |
| 2-007 |        | ENGINE & T/MISSION MOUNTINGS<br>(MT)                        |       |                                       |                                             |              | <br> -<br>  |              |
| 2-007 | 3900A  | ENGINE & T/MISSION MOUNTINGS                                |       |                                       |                                             |              |             |              |
| 2-E07 |        | EXHAUST SYSTEM<br>(W/O TURBO)                               |       |                                       |                                             |              |             |              |
| 2-107 | 4000 A | EXHAUST SYSTEM<br>(TURBO)                                   |       |                                       | ·                                           |              |             |              |
| 2-107 | 4140   | CLUTCH RELEASE & MASTER CYLIND<br>ERS (MANUAL TRANSMISSION) |       |                                       |                                             |              |             |              |
| 2-N07 | 4145   | CLUTCH PIPINGS (MANUAL TRANSMI<br>SSION)                    |       | !<br>!<br>!                           |                                             |              |             |              |
|       |        |                                                             |       | !<br>!                                |                                             |              |             |              |