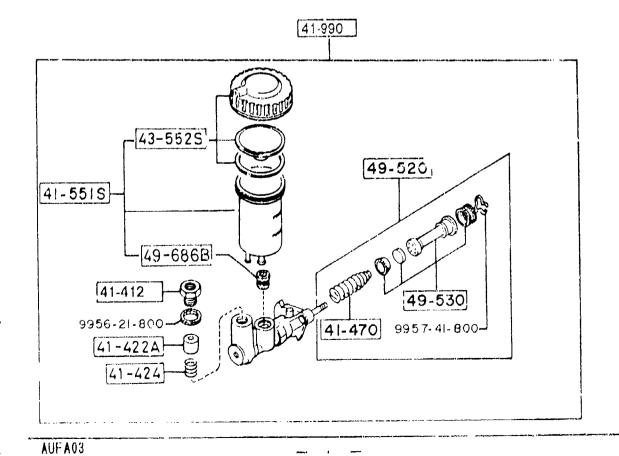

#### SECTION NAME INDEX (CHASSIS)

|       |        |                                                             |       | · · · · · · · · · · · · · · · · · · · | TION NAME INDEX (Chassis)                   | <sub>T</sub> | <del></del> |              |
|-------|--------|-------------------------------------------------------------|-------|---------------------------------------|---------------------------------------------|--------------|-------------|--------------|
| LO.NO | SEC.NO | SECTION NAME                                                | LO.NO | SEC. NO                               |                                             | LO.NO        | SEC.NO      | SECTION NAME |
| 2-C03 | 2505   | REAR PROPELLER SHAFT                                        | 2-008 | 4160                                  | ACCELERATOR CONTROL SYSTEM                  |              |             |              |
| 2-D03 | 2550   | REAR DRIVE SHAFT                                            | 2-D08 | 4200                                  | FUEL TANK                                   |              |             | •            |
| 5-E03 | 2600   | REAR AXLE                                                   | 2-G08 | 4210                                  | FUEL LID OPENER                             |              |             |              |
| 2-G03 | 2610   | REAR BRAKE MECHANISMS                                       | 2-H08 | 4300                                  | CLUTCH & BRAKE PEDALS (MANUAL TRANSMISSION) |              |             |              |
| 2-J03 | 2710   | REAR DIFFERENTIALS (NORMAL DIFF.)                           | 2-K08 | 4300A                                 | BRAKE PEDALS (AUTOMATIC TRANSMISSION)       |              |             |              |
| 2-N03 | 2710 A | REAR DIFFERENTIALS<br>(LIMITED SLIP DIFF.)                  | 2-M08 | 4340                                  | BRAKE MASTER CYLINDER & POWER BRAKE         |              |             |              |
| 2-504 | 2800   | PEAR SUSPENSION MECHANISMS                                  |       |                                       | (W/O^TURBO)                                 |              |             |              |
| 2-G04 | 2801   | REAR SPRING & DAMPER                                        | 2-C09 | 4340 A                                | BRAKE MASTER CYLINDER & POWER               |              |             |              |
| 2-H04 | 2810   | REAR STABILIZER                                             |       |                                       | (รับสิธิอั)                                 |              |             |              |
| 2-104 | 2830   | REAR LOWER ARMS & SUB FRAME                                 | 2-E09 | 4360                                  | BRAKE PIPINGS<br>(W/O TURBO)                |              |             |              |
| 2-K04 | 3200   | STEERING WHEEL<br>(W/O AIR BAG)                             | 2-G09 | 4360 A                                |                                             |              |             |              |
| 2-M04 | 3200 A | STEERING WHEEL<br>(W/ AIR BAG)                              | 2-109 | 4370                                  | ANTILOCK BRAKE SYSTEM                       |              |             |              |
| 2-N04 | 3210   | STEERING COLUMN & SHAFTS                                    | 2-M09 | 4400                                  | PARKING BRAKE SYSTEM                        |              |             |              |
| 2-005 | 3220   | STEERING GEAR                                               | 2-C10 | 4500                                  | FUEL PIPINGS                                |              |             |              |
|       |        | (W/ POWER STEERING: ENGINE REVOLUTION PER MINUTE SENSOR)    | 2-G10 | 4600                                  | CHANGE CONTROL SYSTEM                       |              |             |              |
| 2-G05 | 3220 A | STEERING GEAR<br>(W/ POWER STEERING: VELOCITY SE<br>NSOR)   |       |                                       | (AT)                                        |              |             |              |
| 2-J05 | 3240   | POWER STEERING SYSTEM                                       |       |                                       |                                             |              |             |              |
| 2-M05 | 3300   | FRONT AXLE                                                  |       |                                       |                                             |              |             |              |
| 2-C06 | 3310   | FRONT FRAKE MECHANISMS                                      |       |                                       |                                             | ļ            |             |              |
| 2-G06 | 3400   | FRONT SUSPENSION MECHANISMS                                 |       |                                       |                                             |              |             |              |
| 2-106 | 3401   | FRONT SPRING & DAMPER                                       |       |                                       |                                             |              |             |              |
| 2-J06 | 3410   | CROSSMEMBER & STABILIZER                                    |       |                                       |                                             |              |             |              |
| 2-K06 | 3700   | TIRES & JACK                                                |       |                                       |                                             |              |             |              |
| 2-007 |        | ENGINE & T/MISSION MOUNTINGS<br>(MT)                        |       |                                       |                                             |              | <br> -<br>  |              |
| 2-007 | 3900A  | ENGINE & T/MISSION MOUNTINGS                                |       |                                       |                                             |              |             |              |
| 2-E07 |        | EXHAUST SYSTEM<br>(W/O TURBO)                               |       |                                       |                                             |              |             |              |
| 2-107 | 4000 A | EXHAUST SYSTEM<br>(TURBO)                                   |       |                                       | ·                                           |              |             |              |
| 2-107 | 4140   | CLUTCH RELEASE & MASTER CYLIND<br>ERS (MANUAL TRANSMISSION) |       |                                       |                                             |              |             |              |
| 2-N07 | 4145   | CLUTCH PIPINGS (MANUAL TRANSMI<br>SSION)                    |       | !<br>!<br>!                           |                                             |              |             |              |
|       |        |                                                             |       | !<br>!                                |                                             |              |             |              |