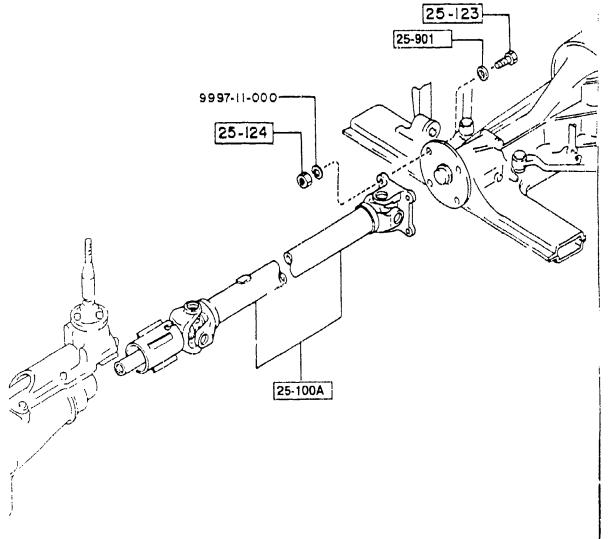

|       |        |              |
| ( UO7 | 6701   | (CONVERTIBLE) WIRING HARNESSES(ENGINE & T/MI             | 4-I11         |        | QUARTER WINDOW & TRIMS                   |       |        |              |
| 4-H07 | -      | (COUPE) (SSION)                                          | 4-K11         | Į.     | SPOILERS & RELATED PARTS                 |       |        |              |
|       |        | •                                                        |               | !      | !<br>!                                   |       |        |              |
|       | i<br>! |                                                          |               |        | 1                                        |       | :      |              |

CATLOG-NO= AUFA03-07

DATE: 1993-12

PAGE. 4



| PART NO.      | QΤY  | MODEL/RESTRICTION     | MUDEL/RESTRICTION | MODEL/RESTRICTION | FROM-TO |
|---------------|------|-----------------------|-------------------|-------------------|---------|
| 25-100A       |      | SHAFT, PROPELLER      |                   |                   |         |
| M051-25-100C  | 1    | ((W/O TURBO)>(AT) )   |                   |                   |         |
| M092-25-100   | 1    | ((W/D TURBO)>(MT) )   |                   |                   |         |
| P039-25-100A  | 1    | (TURBU)               |                   |                   | -0904   |
| P039-25-100B  | 1    | (TURBO)               |                   |                   | 0904-   |
| 25-123        |      | BOLT                  |                   |                   |         |
| P012