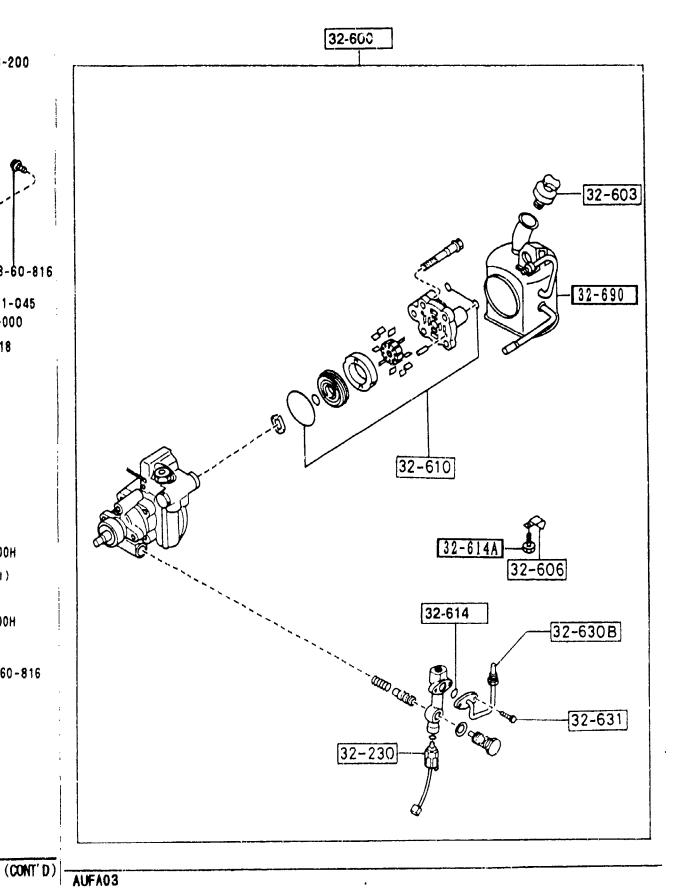

#### SECTION NAME INDEX (CHASSIS)

|       |        |                                                             |       | · · · · · · · · · · · · · · · · · · · | TION NAME INDEX (Chassis)                   | <sub>T</sub> | <del></del> |              |
|-------|--------|-------------------------------------------------------------|-------|---------------------------------------|---------------------------------------------|--------------|-------------|--------------|
| LO.NO | SEC.NO | SECTION NAME                                                | LO.NO | SEC. NO                               |                                             | LO.NO        | SEC.NO      | SECTION NAME |
| 2-C03 | 2505   | REAR PROPELLER SHAFT                                        | 2-008 | 4160                                  | ACCELERATOR CONTROL SYSTEM                  |              |             |              |
| 2-D03 | 2550   | REAR DRIVE SHAFT                                            | 2-D08 | 4200                                  | FUEL TANK                                   |              |             | •            |
| 5-E03 | 2600   | REAR AXLE                                                   | 2-G08 | 4210                                  | FUEL LID OPENER                             |              |             |              |
| 2-G03 | 2610   | REAR BRAKE MECHANISMS                                       | 2-H08 | 4300                                  | CLUTCH & BRAKE PEDALS (MANUAL TRANSMISSION) |              |             |              |
| 2-J03 | 2710   | REAR DIFFERENTIALS (NORMAL DIFF.)                           | 2-K08 | 4300A                                 | BRAKE PEDALS (AUTOMATIC TRANSMISSION)       |              |             |              |
| 2-N03 | 2710 A | REAR DIFFERENTIALS<br>(LIMITED SLIP DIFF.)                  | 2-M08 | 4340                                  | BRAKE MASTER CYLINDER & POWER BRAKE         |              |             |              |
| 2-504 | 2800   | PEAR SUSPENSION MECHANISMS                                  |       |                                       | (W/O^TURBO)                                 |              |             |              |
| 2-G04 | 2801   | REAR SPRING & DAMPER                                        | 2-C09 | 4340 A                                | BRAKE MASTER CYLINDER & POWER               |              |             |              |
| 2-H04 | 2810   | REAR STABILIZER                                             |       |                                       | (รับสิธิอั)                                 |              |             |              |
| 2-104 | 2830   | REAR LOWER ARMS & SUB FRAME                                 | 2-E09 | 4360                                  | BRAKE PIPINGS<br>(W/O TURBO)                |              |             |              |
| 2-K04 | 3200   | STEERING WHEEL<br>(W/O AIR BAG)                             | 2-G09 | 4360 A                                |                                             |              |             |              |
| 2-M04 | 3200 A | STEERING WHEEL<br>(W/ AIR BAG)                              | 2-109 | 4370                                  | ANTILOCK BRAKE SYSTEM                       |              |             |              |
| 2-N04 | 3210   | STEERING COLUMN & SHAFTS                                    | 2-M09 | 4400                                  | PARKING BRAKE SYSTEM                        |              |             |              |
| 2-005 | 3220   | STEERING GEAR                                               | 2-C10 | 4500                                  | FUEL PIPINGS                                |              |             |              |
|       |        | (W/ POWER STEERING: ENGINE REVOLUTION PER MINUTE SENSOR)    | 2-G10 | 4600                                  | CHANGE CONTROL SYSTEM                       |              |             |              |
| 2-G05 | 3220 A | STEERING GEAR<br>(W/ POWER STEERING: VELOCITY SE<br>NSOR)   |       |                                       | (AT)                                        |              |             |              |
| 2-J05 | 3240   | POWER STEERING SYSTEM                                       |       |                                       |                                             |              |             |              |
| 2-M05 | 3300   | FRONT AXLE                                                  |       |                                       |                                             |              |             |              |
| 2-C06 | 3310   | FRONT FRAKE MECHANISMS                                      |       |                                       |                                             | ļ            |             |              |
| 2-G06 | 3400   | FRONT SUSPENSION MECHANISMS                                 |       |                                       |                                             |              |             |              |
| 2-106 | 3401   | FRONT SPRING & DAMPER                                       |       |                                       |                                             |              |             |              |
| 2-J06 | 3410   | CROSSMEMBER & STABILIZER                                    |       |                                       |                                             |              |             |              |
| 2-K06 | 3700   | TIRES & JACK                                                |       |                                       |                                             |              |             |              |
| 2-007 |        | ENGINE & T/MISSION MOUNTINGS<br>(MT)                        |       |                                       |                                             |              | <br> -<br>  |              |
| 2-007 | 3900A  | ENGINE & T/MISSION MOUNTINGS                                |       |                                       |                                             |              |             |              |
| 2-E07 |        | EXHAUST SYSTEM<br>(W/O TURBO)                               |       |                                       |                                             |              |             |              |
| 2-107 | 4000 A | EXHAUST SYSTEM<br>(TURBO)                                   |       |                                       | ·                                           |              |             |              |
| 2-107 | 4140   | CLUTCH RELEASE & MASTER CYLIND<br>ERS (MANUAL TRANSMISSION) |       |                                       |                                             |              |             |              |
| 2-N07 | 4145   | CLUTCH PIPINGS (MANUAL TRANSMI<br>SSION)                    |       | !<br>!<br>!                           |                                             |              |             |              |
|       |        |                                                             |       | !<br>!                                |                                             |              |             |              |