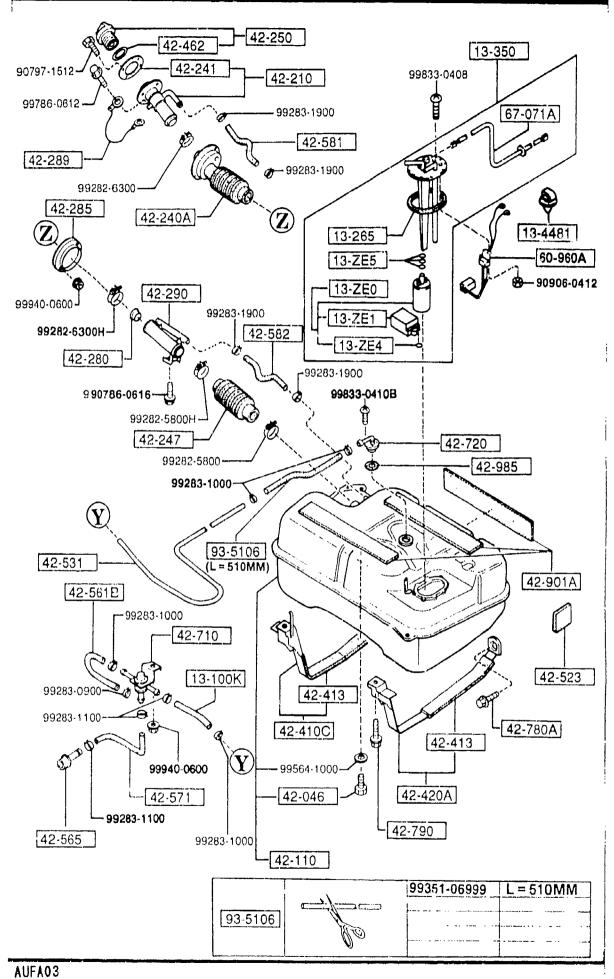

#### SECTION NAME INDEX (CHASSIS)

|       |        |                                                             |       | · · · · · · · · · · · · · · · · · · · | TION NAME INDEX (Chassis)                   | <sub>T</sub> | <del></del> |              |
|-------|--------|-------------------------------------------------------------|-------|---------------------------------------|---------------------------------------------|--------------|-------------|--------------|
| LO.NO | SEC.NO | SECTION NAME                                                | LO.NO | SEC. NO                               |                                             | LO.NO        | SEC.NO      | SECTION NAME |
| 2-C03 | 2505   | REAR PROPELLER SHAFT                                        | 2-008 | 4160                                  | ACCELERATOR CONTROL SYSTEM                  |              |             |              |
| 2-D03 | 2550   | REAR DRIVE SHAFT                                            | 2-D08 | 4200                                  | FUEL TANK                                   |              |             | •            |
| 5-E03 | 2600   | REAR AXLE                                                   | 2-G08 | 4210                                  | FUEL LID OPENER                             |              |             |              |
| 2-G03 | 2610   | REAR BRAKE MECHANISMS                                       | 2-H08 | 4300                                  | CLUTCH & BRAKE PEDALS (MANUAL TRANSMISSION) |              |             |              |
| 2-J03 | 2710   | REAR DIFFERENTIALS (NORMAL DIFF.)                           | 2-K08 | 4300A                                 | BRAKE PEDALS (AUTOMATIC TRANSMISSION)       |              |             |              |
| 2-N03 | 2710 A | REAR DIFFERENTIALS<br>(LIMITED SLIP DIFF.)                  | 2-M08 | 4340                                  | BRAKE MASTER CYLINDER & POWER BRAKE         |              |             |              |
| 2-504 | 2800   | PEAR SUSPENSION MECHANISMS                                  |       |                                       | (W/O^TURBO)                                 |              |             |              |
| 2-G04 | 2801   | REAR SPRING & DAMPER                                        | 2-C09 | 4340 A                                | BRAKE MASTER CYLINDER & POWER               |              |             |              |
| 2-H04 | 2810   | REAR STABILIZER                                             |       |                                       | (รับสิธิอั)                                 |              |             |              |
| 2-104 | 2830   | REAR LOWER ARMS & SUB FRAME                                 | 2-E09 | 4360                                  | BRAKE PIPINGS<br>(W/O TURBO)                |              |             |              |
| 2-K04 | 3200   | STEERING WHEEL<br>(W/O AIR BAG)                             | 2-G09 | 4360 A                                |                                             |              |             |              |
| 2-M04 | 3200 A | STEERING WHEEL<br>(W/ AIR BAG)                              | 2-109 | 4370                                  | ANTILOCK BRAKE SYSTEM                       |              |             |              |
| 2-N04 | 3210   | STEERING COLUMN & SHAFTS                                    | 2-M09 | 4400                                  | PARKING BRAKE SYSTEM                        |              |             |              |
| 2-005 | 3220   | STEERING GEAR                                               | 2-C10 | 4500                                  | FUEL PIPINGS                                |              |             |              |
|       |        | (W/ POWER STEERING: ENGINE REVOLUTION PER MINUTE SENSOR)    | 2-G10 | 4600                                  | CHANGE CONTROL SYSTEM                       |              |             |              |
| 2-G05 | 3220 A | STEERING GEAR<br>(W/ POWER STEERING: VELOCITY SE<br>NSOR)   |       |                                       | (AT)                                        |              |             |              |
| 2-J05 | 3240   | POWER STEERING SYSTEM                                       |       |                                       |                                             |              |             |              |
| 2-M05 | 3300   | FRONT AXLE                                                  |       |                                       |                                             |              |             |              |
| 2-C06 | 3310   | FRONT FRAKE MECHANISMS                                      |       |                                       |                                             | ļ            |             |              |
| 2-G06 | 3400   | FRONT SUSPENSION MECHANISMS                                 |       |                                       |                                             |              |             |              |
| 2-106 | 3401   | FRONT SPRING & DAMPER                                       |       |                                       |                                             |              |             |              |
| 2-J06 | 3410   | CROSSMEMBER & STABILIZER                                    |       |                                       |                                             |              |             |              |
| 2-K06 | 3700   | TIRES & JACK                                                |       |                                       |                                             |              |             |              |
| 2-007 |        | ENGINE & T/MISSION MOUNTINGS<br>(MT)                        |       |                                       |                                             |              | <br> -<br>  |              |
| 2-007 | 3900A  | ENGINE & T/MISSION MOUNTINGS                                |       |                                       |                                             |              |             |              |
| 2-E07 |        | EXHAUST SYSTEM<br>(W/O TURBO)                               |       |                                       |                                             |              |             |              |
| 2-107 | 4000 A | EXHAUST SYSTEM<br>(TURBO)                                   |       |                                       | ·                                           |              |             |              |
| 2-107 | 4140   | CLUTCH RELEASE & MASTER CYLIND<br>ERS (MANUAL TRANSMISSION) |       |                                       |                                             |              |             |              |
| 2-N07 | 4145   | CLUTCH PIPINGS (MANUAL TRANSMI<br>SSION)                    |       | !<br>!<br>!                           |                                             |              |             |              |
|       |        |                                                             |       | !<br>!                                |                                             |              |             |              |