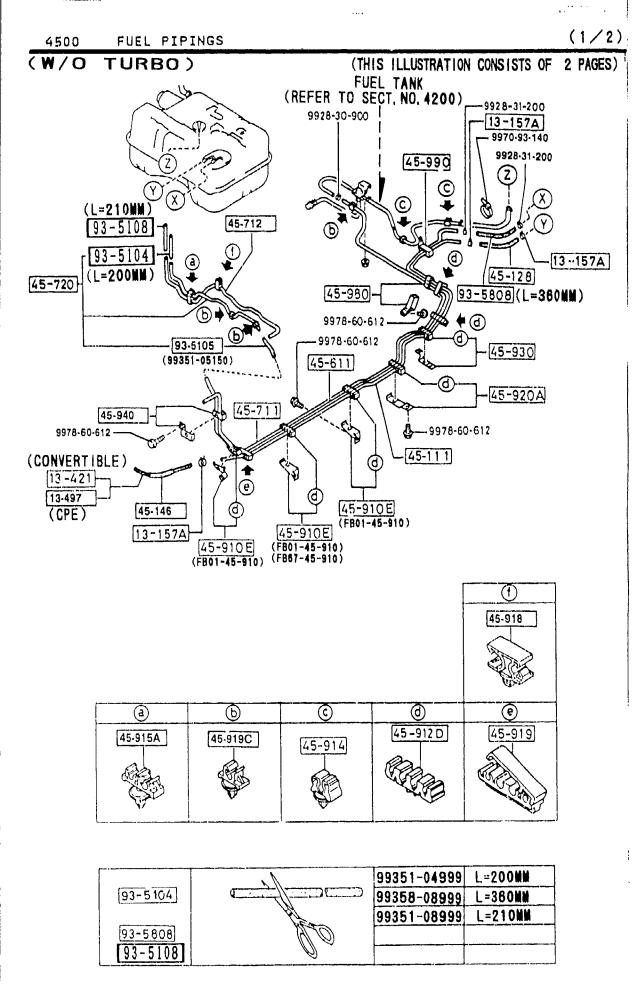

#### SECTION NAME INDEX (CHASSIS)

|       |        |                                                             |       | · · · · · · · · · · · · · · · · · · · | TION NAME INDEX (Chassis)                   | <sub>T</sub> | <del></del> |              |
|-------|--------|-------------------------------------------------------------|-------|---------------------------------------|---------------------------------------------|--------------|-------------|--------------|
| LO.NO | SEC.NO | SECTION NAME                                                | LO.NO | SEC. NO                               |                                             | LO.NO        | SEC.NO      | SECTION NAME |
| 2-C03 | 2505   | REAR PROPELLER SHAFT                                        | 2-008 | 4160                                  | ACCELERATOR CONTROL SYSTEM                  |              |             |              |
| 2-D03 | 2550   | REAR DRIVE SHAFT                                            | 2-D08 | 4200                                  | FUEL TANK                                   |              |             | •            |
| 5-E03 | 2600   | REAR AXLE                                                   | 2-G08 | 4210                                  | FUEL LID OPENER                             |              |             |              |
| 2-G03 | 2610   | REAR BRAKE MECHANISMS                                       | 2-H08 | 4300                                  | CLUTCH & BRAKE PEDALS (MANUAL TRANSMISSION) |              |             |              |
| 2-J03 | 2710   | REAR DIFFERENTIALS (NORMAL DIFF.)                           | 2-K08 | 4300A                                 | BRAKE PEDALS (AUTOMATIC TRANSMISSION)       |              |             |              |
| 2-N03 | 2710 A | REAR DIFFERENTIALS<br>(LIMITED SLIP DIFF.)                  | 2-M08 | 4340                                  | BRAKE MASTER CYLINDER & POWER BRAKE         |              |             |              |
| 2-504 | 2800   | PEAR SUSPENSION MECHANISMS                                  |       |                                       | (W/O^TURBO)                                 |              |             |              |
| 2-G04 | 2801   | REAR SPRING & DAMPER                                        | 2-C09 | 4340 A                                | BRAKE MASTER CYLINDER & POWER               |              |             |              |
| 2-H04 | 2810   | REAR STABILIZER                                             |       |                                       | (รับสิธิอั)                                 |              |             |              |
| 2-104 | 2830   | REAR LOWER ARMS & SUB FRAME                                 | 2-E09 | 4360                                  | BRAKE PIPINGS<br>(W/O TURBO)                |              |             |              |
| 2-K04 | 3200   | STEERING WHEEL<br>(W/O AIR BAG)                             | 2-G09 | 4360 A                                |                                             |              |             |              |
| 2-M04 | 3200 A | STEERING WHEEL<br>(W/ AIR BAG)                              | 2-109 | 4370                                  | ANTILOCK BRAKE SYSTEM                       |              |             |              |
| 2-N04 | 3210   | STEERING COLUMN & SHAFTS                                    | 2-M09 | 4400                                  | PARKING BRAKE SYSTEM                        |              |             |              |
| 2-005 | 3220   | STEERING GEAR                                               | 2-C10 | 4500                                  | FUEL PIPINGS                                |              |             |              |
|       |        | (W/ POWER STEERING: ENGINE REVOLUTION PER MINUTE SENSOR)    | 2-G10 | 4600                                  | CHANGE CONTROL SYSTEM                       |              |             |              |
| 2-G05 | 3220 A | STEERING GEAR<br>(W/ POWER STEERING: VELOCITY SE<br>NSOR)   |       |                                       | (AT)                                        |              |             |              |
| 2-J05 | 3240   | POWER STEERING SYSTEM                                       |       |                                       |                                             |              |             |              |
| 2-M05 | 3300   | FRONT AXLE                                                  |       |                                       |                                             |              |             |              |
| 2-C06 | 3310   | FRONT FRAKE MECHANISMS                                      |       |                                       |                                             | ļ            |             |              |
| 2-G06 | 3400   | FRONT SUSPENSION MECHANISMS                                 |       |                                       |                                             |              |             |              |
| 2-106 | 3401   | FRONT SPRING & DAMPER                                       |       |                                       |                                             |              |             |              |
| 2-J06 | 3410   | CROSSMEMBER & STABILIZER                                    |       |                                       |                                             |              |             |              |
| 2-K06 | 3700   | TIRES & JACK                                                |       |                                       |                                             |              |             |              |
| 2-007 |        | ENGINE & T/MISSION MOUNTINGS<br>(MT)                        |       |                                       |                                             |              | <br> -<br>  |              |
| 2-007 | 3900A  | ENGINE & T/MISSION MOUNTINGS                                |       |                                       |                                             |              |             |              |
| 2-E07 |        | EXHAUST SYSTEM<br>(W/O TURBO)                               |       |                                       |                                             |              |             |              |
| 2-107 | 4000 A | EXHAUST SYSTEM<br>(TURBO)                                   |       |                                       | ·                                           |              |             |              |
| 2-107 | 4140   | CLUTCH RELEASE & MASTER CYLIND<br>ERS (MANUAL TRANSMISSION) |       |                                       |                                             |              |             |              |
| 2-N07 | 4145   | CLUTCH PIPINGS (MANUAL TRANSMI<br>SSION)                    |       | !<br>!<br>!                           |                                             |              |             |              |
|       |        |                                                             |       | !<br>!                                |                                             |              |             |              |