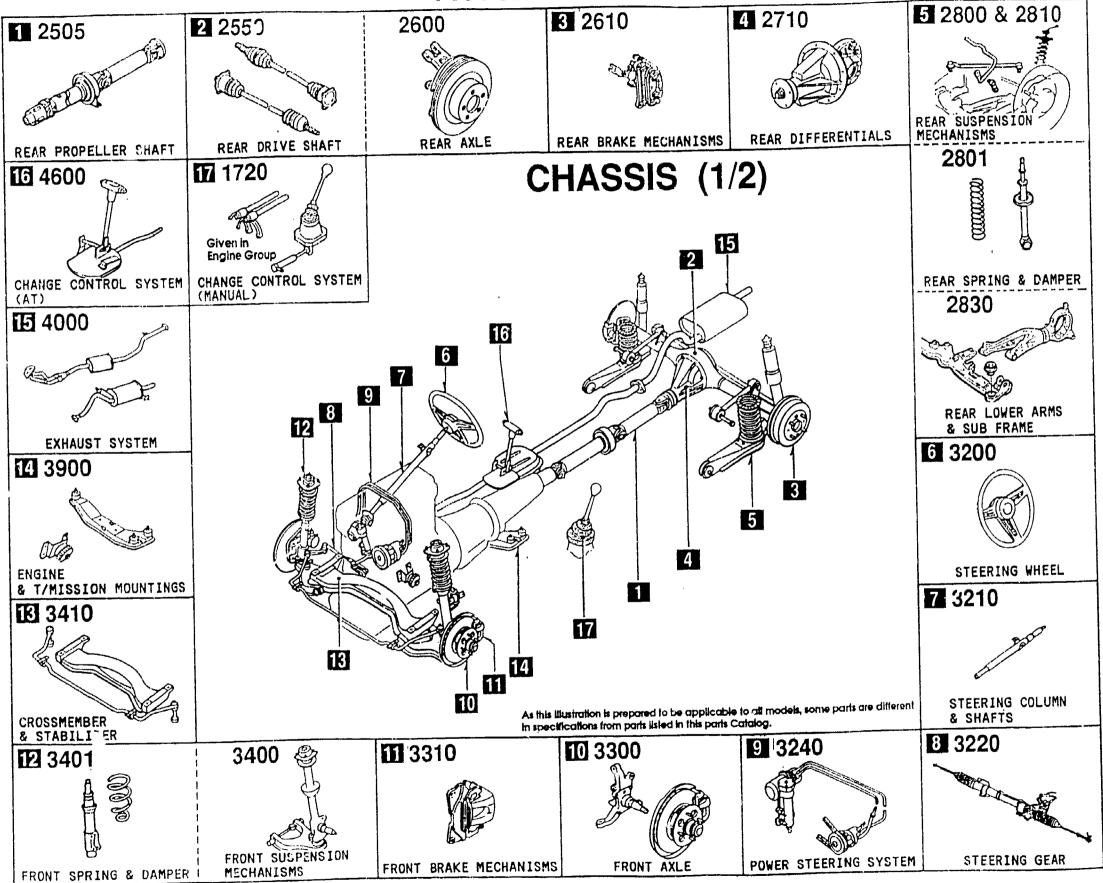

#### SECTION NAME INDEX (CHASSIS)

|       |        |                                                             |       | · · · · · · · · · · · · · · · · · · · | TION NAME INDEX (Chassis)                   | <sub>T</sub> | <del></del> |              |
|-------|--------|-------------------------------------------------------------|-------|---------------------------------------|---------------------------------------------|--------------|-------------|--------------|
| LO.NO | SEC.NO | SECTION NAME                                                | LO.NO | SEC. NO                               |                                             | LO.NO        | SEC.NO      | SECTION NAME |
| 2-C03 | 2505   | REAR PROPELLER SHAFT                                        | 2-008 | 4160                                  | ACCELERATOR CONTROL SYSTEM                  |              |             |              |
| 2-D03 | 2550   | REAR DRIVE SHAFT                                            | 2-D08 | 4200                                  | FUEL TANK                                   |              |             | •            |
| 5-E03 | 2600   | REAR AXLE                                                   | 2-G08 | 4210                                  | FUEL LID OPENER                             |              |             |              |
| 2-G03 | 2610   | REAR BRAKE MECHANISMS                                       | 2-H08 | 4300                                  | CLUTCH & BRAKE PEDALS (MANUAL TRANSMISSION) |              |             |              |
| 2-J03 | 2710   | REAR DIFFERENTIALS (NORMAL DIFF.)                           | 2-K08 | 4300A                                 | BRAKE PEDALS (AUTOMATIC TRANSMISSION)       |              |             |              |
| 2-N03 | 2710 A | REAR DIFFERENTIALS<br>(LIMITED SLIP DIFF.)                  | 2-M08 | 4340                                  | BRAKE MASTER CYLINDER & POWER BRAKE         |              |             |              |
| 2-504 | 2800   | PEAR SUSPENSION MECHANISMS                                  |       |                                       | (W/O^TURBO)                                 |              |             |              |
| 2-G04 | 2801   | REAR SPRING & DAMPER                                        | 2-C09 | 4340 A                                | BRAKE MASTER CYLINDER & POWER               |              |             |              |
| 2-H04 | 2810   | REAR STABILIZER                                             |       |                                       | (รับสิธิอั)                                 |              |             |              |
| 2-104 | 2830   | REAR LOWER ARMS & SUB FRAME                                 | 2-E09 | 4360                                  | BRAKE PIPINGS<br>(W/O TURBO)                |              |             |              |
| 2-K04 | 3200   | STEERING WHEEL<br>(W/O AIR BAG)                             | 2-G09 | 4360 A                                |                                             |              |             |              |
| 2-M04 | 3200 A | STEERING WHEEL<br>(W/ AIR BAG)                              | 2-109 | 4370                                  | ANTILOCK BRAKE SYSTEM                       |              |             |              |
| 2-N04 | 3210   | STEERING COLUMN & SHAFTS                                    | 2-M09 | 4400                                  | PARKING BRAKE SYSTEM                        |              |             |              |
| 2-005 | 3220   | STEERING GEAR                                               | 2-C10 | 4500                                  | FUEL PIPINGS                                |              |             |              |
|       |        | (W/ POWER STEERING: ENGINE REVOLUTION PER MINUTE SENSOR)    | 2-G10 | 4600                                  | CHANGE CONTROL SYSTEM                       |              |             |              |
| 2-G05 | 3220 A | STEERING GEAR<br>(W/ POWER STEERING: VELOCITY SE<br>NSOR)   |       |                                       | (AT)                                        |              |             |              |
| 2-J05 | 3240   | POWER STEERING SYSTEM                                       |       |                                       |                                             |              |             |              |
| 2-M05 | 3300   | FRONT AXLE                                                  |       |                                       |                                             |              |             |              |
| 2-C06 | 3310   | FRONT FRAKE MECHANISMS                                      |       |                                       |                                             | ļ            |             |              |
| 2-G06 | 3400   | FRONT SUSPENSION MECHANISMS                                 |       |                                       |                                             |              |             |              |
| 2-106 | 3401   | FRONT SPRING & DAMPER                                       |       |                                       |                                             |              |             |              |
| 2-J06 | 3410   | CROSSMEMBER & STABILIZER                                    |       |                                       |                                             |              |             |              |
| 2-K06 | 3700   | TIRES & JACK                                                |       |                                       |                                             |              |             |              |
| 2-007 |        | ENGINE & T/MISSION MOUNTINGS<br>(MT)                        |       |                                       |                                             |              | <br> -<br>  |              |
| 2-007 | 3900A  | ENGINE & T/MISSION MOUNTINGS                                |       |                                       |                                             |              |             |              |
| 2-E07 |        | EXHAUST SYSTEM<br>(W/O TURBO)                               |       |                                       |                                             |              |             |              |
| 2-107 | 4000 A | EXHAUST SYSTEM<br>(TURBO)                                   |       |                                       | ·                                           |              |             |              |
| 2-107 | 4140   | CLUTCH RELEASE & MASTER CYLIND<br>ERS (MANUAL TRANSMISSION) |       |                                       |                                             |              |             |              |
| 2-N07 | 4145   | CLUTCH PIPINGS (MANUAL TRANSMI<br>SSION)                    |       | !<br>!<br>!                           |                                             |              |             |              |
|       |        |                                                             |       | !<br>!                                |                                             |              |             |              |