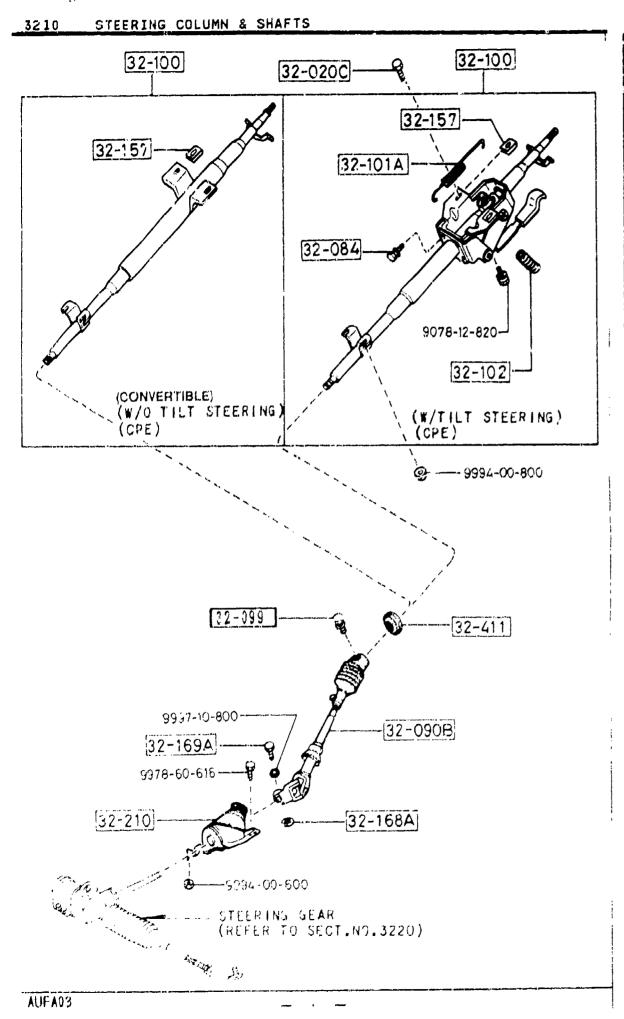

#### SECTION NAME INDEX (CHASSIS)

|       |        |                                                             |       | · · · · · · · · · · · · · · · · · · · | TION NAME INDEX (Chassis)                   | <sub>T</sub> | <del></del> |              |
|-------|--------|-------------------------------------------------------------|-------|---------------------------------------|---------------------------------------------|--------------|-------------|--------------|
| LO.NO | SEC.NO | SECTION NAME                                                | LO.NO | SEC. NO                               |                                             | LO.NO        | SEC.NO      | SECTION NAME |
| 2-C03 | 2505   | REAR PROPELLER SHAFT                                        | 2-008 | 4160                                  | ACCELERATOR CONTROL SYSTEM                  |              |             |              |
| 2-D03 | 2550   | REAR DRIVE SHAFT                                            | 2-D08 | 4200                                  | FUEL TANK                                   |              |             | •            |
| 5-E03 | 2600   | REAR AXLE                                                   | 2-G08 | 4210                                  | FUEL LID OPENER                             |              |             |              |
| 2-G03 | 2610   | REAR BRAKE MECHANISMS                                       | 2-H08 | 4300                                  | CLUTCH & BRAKE PEDALS (MANUAL TRANSMISSION) |              |             |              |
| 2-J03 | 2710   | REAR DIFFERENTIALS (NORMAL DIFF.)                           | 2-K08 | 4300A                                 | BRAKE PEDALS (AUTOMATIC TRANSMISSION)       |              |             |              |
| 2-N03 | 2710 A | REAR DIFFERENTIALS<br>(LIMITED SLIP DIFF.)                  | 2-M08 | 4340                                  | BRAKE MASTER CYLINDER & POWER BRAKE         |              |             |              |
| 2-504 | 2800   | PEAR SUSPENSION MECHANISMS                                  |       |                                       | (W/O^TURBO)                                 |              |             |              |
| 2-G04 | 2801   | REAR SPRING & DAMPER                                        | 2-C09 | 4340 A                                | BRAKE MASTER CYLINDER & POWER               |              |             |              |
| 2-H04 | 2810   | REAR STABILIZER                                             |       |                                       | (รับสิธิอั)                                 |              |             |              |
| 2-104 | 2830   | REAR LOWER ARMS & SUB FRAME                                 | 2-E09 | 4360                                  | BRAKE PIPINGS<br>(W/O TURBO)                |              |             |              |
| 2-K04 | 3200   | STEERING WHEEL<br>(W/O AIR BAG)                             | 2-G09 | 4360 A                                |                                             |              |             |              |
| 2-M04 | 3200 A | STEERING WHEEL<br>(W/ AIR BAG)                              | 2-109 | 4370                                  | ANTILOCK BRAKE SYSTEM                       |              |             |              |
| 2-N04 | 3210   | STEERING COLUMN & SHAFTS                                    | 2-M09 | 4400                                  | PARKING BRAKE SYSTEM                        |              |             |              |
| 2-005 | 3220   | STEERING GEAR                                               | 2-C10 | 4500                                  | FUEL PIPINGS                                |              |             |              |
|       |        | (W/ POWER STEERING: ENGINE REVOLUTION PER MINUTE SENSOR)    | 2-G10 | 4600                                  | CHANGE CONTROL SYSTEM                       |              |             |              |
| 2-G05 | 3220 A | STEERING GEAR<br>(W/ POWER STEERING: VELOCITY SE<br>NSOR)   |       |                                       | (AT)                                        |              |             |              |
| 2-J05 | 3240   | POWER STEERING SYSTEM                                       |       |                                       |                                             |              |             |              |
| 2-M05 | 3300   | FRONT AXLE                                                  |       |                                       |                                             |              |             |              |
| 2-C06 | 3310   | FRONT FRAKE MECHANISMS                                      |       |                                       |                                             | ļ            |             |              |
| 2-G06 | 3400   | FRONT SUSPENSION MECHANISMS                                 |       |                                       |                                             |              |             |              |
| 2-106 | 3401   | FRONT SPRING & DAMPER                                       |       |                                       |                                             |              |             |              |
| 2-J06 | 3410   | CROSSMEMBER & STABILIZER                                    |       |                                       |                                             |              |             |              |
| 2-K06 | 3700   | TIRES & JACK                                                |       |                                       |                                             |              |             |              |
| 2-007 |        | ENGINE & T/MISSION MOUNTINGS<br>(MT)                        |       |                                       |                                             |              | <br> -<br>  |              |
| 2-007 | 3900A  | ENGINE & T/MISSION MOUNTINGS                                |       |                                       |                                             |              |             |              |
| 2-E07 |        | EXHAUST SYSTEM<br>(W/O TURBO)                               |       |                                       |                                             |              |             |              |
| 2-107 | 4000 A | EXHAUST SYSTEM<br>(TURBO)                                   |       |                                       | ·                                           |              |             |              |
| 2-107 | 4140   | CLUTCH RELEASE & MASTER CYLIND<br>ERS (MANUAL TRANSMISSION) |       |                                       |                                             |              |             |              |
| 2-N07 | 4145   | CLUTCH PIPINGS (MANUAL TRANSMI<br>SSION)                    |       | !<br>!<br>!                           |                                             |              |             |              |
|       |        |                                                             |       | !<br>!                                |                                             |              |             |              |