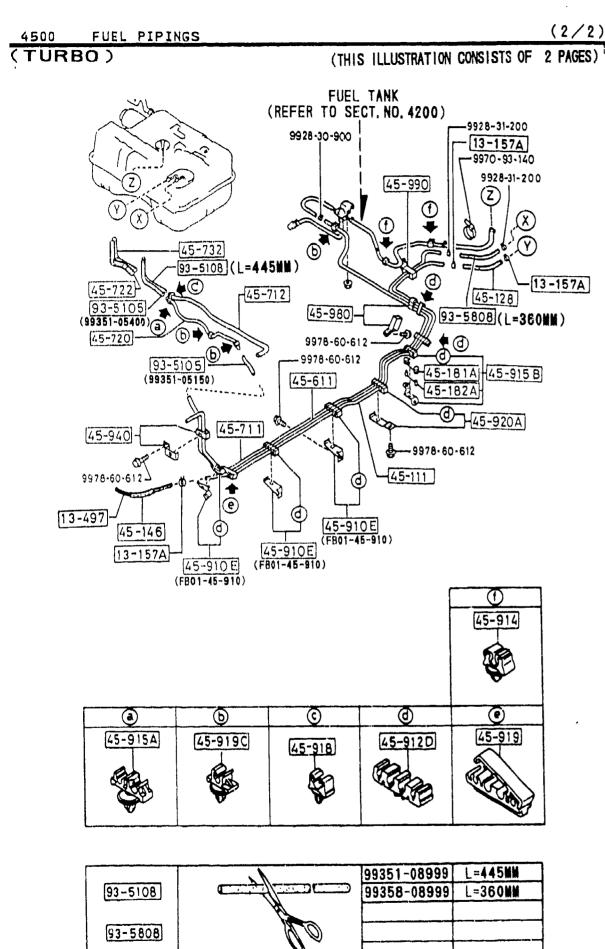

#### SECTION NAME INDEX (CHASSIS)

|       |        |                                                             |       | · · · · · · · · · · · · · · · · · · · | TION NAME INDEX (Chassis)                   | <sub>T</sub> | <del></del> |              |
|-------|--------|-------------------------------------------------------------|-------|---------------------------------------|---------------------------------------------|--------------|-------------|--------------|
| LO.NO | SEC.NO | SECTION NAME                                                | LO.NO | SEC. NO                               |                                             | LO.NO        | SEC.NO      | SECTION NAME |
| 2-C03 | 2505   | REAR PROPELLER SHAFT                                        | 2-008 | 4160                                  | ACCELERATOR CONTROL SYSTEM                  |              |             |              |
| 2-D03 | 2550   | REAR DRIVE SHAFT                                            | 2-D08 | 4200                                  | FUEL TANK                                   |              |             | •            |
| 5-E03 | 2600   | REAR AXLE                                                   | 2-G08 | 4210                                  | FUEL LID OPENER                             |              |             |              |
| 2-G03 | 2610   | REAR BRAKE MECHANISMS                                       | 2-H08 | 4300                                  | CLUTCH & BRAKE PEDALS (MANUAL TRANSMISSION) |              |             |              |
| 2-J03 | 2710   | REAR DIFFERENTIALS (NORMAL DIFF.)                           | 2-K08 | 4300A                                 | BRAKE PEDALS (AUTOMATIC TRANSMISSION)       |              |             |              |
| 2-N03 | 2710 A | REAR DIFFERENTIALS<br>(LIMITED SLIP DIFF.)                  | 2-M08 | 4340                                  | BRAKE MASTER CYLINDER & POWER BRAKE         |              |             |              |
| 2-504 | 2800   | PEAR SUSPENSION MECHANISMS                                  |       |                                       | (W/O^TURBO)                                 |              |             |              |
| 2-G04 | 2801   | REAR SPRING & DAMPER                                        | 2-C09 | 4340 A                                | BRAKE MASTER CYLINDER & POWER               |              |             |              |
| 2-H04 | 2810   | REAR STABILIZER                                             |       |                                       | (รับสิธิอั)                                 |              |             |              |
| 2-104 | 2830   | REAR LOWER ARMS & SUB FRAME                                 | 2-E09 | 4360                                  | BRAKE PIPINGS<br>(W/O TURBO)                |              |             |              |
| 2-K04 | 3200   | STEERING WHEEL<br>(W/O AIR BAG)                             | 2-G09 | 4360 A                                |                                             |              |             |              |
| 2-M04 | 3200 A | STEERING WHEEL<br>(W/ AIR BAG)                              | 2-109 | 4370                                  | ANTILOCK BRAKE SYSTEM                       |              |             |              |
| 2-N04 | 3210   | STEERING COLUMN & SHAFTS                                    | 2-M09 | 4400                                  | PARKING BRAKE SYSTEM                        |              |             |              |
| 2-005 | 3220   | STEERING GEAR                                               | 2-C10 | 4500                                  | FUEL PIPINGS                                |              |             |              |
|       |        | (W/ POWER STEERING: ENGINE REVOLUTION PER MINUTE SENSOR)    | 2-G10 | 4600                                  | CHANGE CONTROL SYSTEM                       |              |             |              |
| 2-G05 | 3220 A | STEERING GEAR<br>(W/ POWER STEERING: VELOCITY SE<br>NSOR)   |       |                                       | (AT)                                        |              |             |              |
| 2-J05 | 3240   | POWER STEERING SYSTEM                                       |       |                                       |                                             |              |             |              |
| 2-M05 | 3300   | FRONT AXLE                                                  |       |                                       |                                             |              |             |              |
| 2-C06 | 3310   | FRONT FRAKE MECHANISMS                                      |       |                                       |                                             | ļ            |             |              |
| 2-G06 | 3400   | FRONT SUSPENSION MECHANISMS                                 |       |                                       |                                             |              |             |              |
| 2-106 | 3401   | FRONT SPRING & DAMPER                                       |       |                                       |                                             |              |             |              |
| 2-J06 | 3410   | CROSSMEMBER & STABILIZER                                    |       |                                       |                                             |              |             |              |
| 2-K06 | 3700   | TIRES & JACK                                                |       |                                       |                                             |              |             |              |
| 2-007 |        | ENGINE & T/MISSION MOUNTINGS<br>(MT)                        |       |                                       |                                             |              | <br> -<br>  |              |
| 2-007 | 3900A  | ENGINE & T/MISSION MOUNTINGS                                |       |                                       |                                             |              |             |              |
| 2-E07 |        | EXHAUST SYSTEM<br>(W/O TURBO)                               |       |                                       |                                             |              |             |              |
| 2-107 | 4000 A | EXHAUST SYSTEM<br>(TURBO)                                   |       |                                       | ·                                           |              |             |              |
| 2-107 | 4140   | CLUTCH RELEASE & MASTER CYLIND<br>ERS (MANUAL TRANSMISSION) |       |                                       |                                             |              |             |              |
| 2-N07 | 4145   | CLUTCH PIPINGS (MANUAL TRANSMI<br>SSION)                    |       | !<br>!<br>!                           |                                             |              |             |              |
|       |        |                                                             |       | !<br>!                                |                                             |              |             |              |