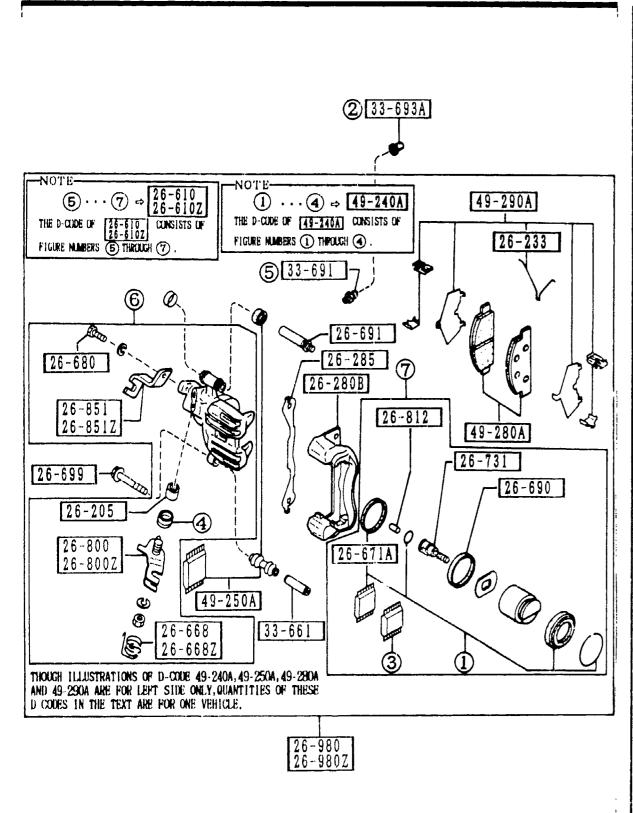

#### SECTION NAME INDEX (CHASSIS)

|       |        |                                                             |       | · · · · · · · · · · · · · · · · · · · | TION NAME INDEX (Chassis)                   | <sub>T</sub> | <del></del> |              |
|-------|--------|-------------------------------------------------------------|-------|---------------------------------------|---------------------------------------------|--------------|-------------|--------------|
| LO.NO | SEC.NO | SECTION NAME                                                | LO.NO | SEC. NO                               |                                             | LO.NO        | SEC.NO      | SECTION NAME |
| 2-C03 | 2505   | REAR PROPELLER SHAFT                                        | 2-008 | 4160                                  | ACCELERATOR CONTROL SYSTEM                  |              |             |              |
| 2-D03 | 2550   | REAR DRIVE SHAFT                                            | 2-D08 | 4200                                  | FUEL TANK                                   |              |             | •            |
| 5-E03 | 2600   | REAR AXLE                                                   | 2-G08 | 4210                                  | FUEL LID OPENER                             |              |             |              |
| 2-G03 | 2610   | REAR BRAKE MECHANISMS                                       | 2-H08 | 4300                                  | CLUTCH & BRAKE PEDALS (MANUAL TRANSMISSION) |              |             |              |
| 2-J03 | 2710   | REAR DIFFERENTIALS (NORMAL DIFF.)                           | 2-K08 | 4300A                                 | BRAKE PEDALS (AUTOMATIC TRANSMISSION)       |              |             |              |
| 2-N03 | 2710 A | REAR DIFFERENTIALS<br>(LIMITED SLIP DIFF.)                  | 2-M08 | 4340                                  | BRAKE MASTER CYLINDER & POWER BRAKE         |              |             |              |
| 2-504 | 2800   | PEAR SUSPENSION MECHANISMS                                  |       |                                       | (W/O^TURBO)                                 |              |             |              |
| 2-G04 | 2801   | REAR SPRING & DAMPER                                        | 2-C09 | 4340 A                                | BRAKE MASTER CYLINDER & POWER               |              |             |              |
| 2-H04 | 2810   | REAR STABILIZER                                             |       |                                       | (รับสิธิอั)                                 |              |             |              |
| 2-104 | 2830   | REAR LOWER ARMS & SUB FRAME                                 | 2-E09 | 4360                                  | BRAKE PIPINGS<br>(W/O TURBO)                |              |             |              |
| 2-K04 | 3200   | STEERING WHEEL<br>(W/O AIR BAG)                             | 2-G09 | 4360 A                                |                                             |              |             |              |
| 2-M04 | 3200 A | STEERING WHEEL<br>(W/ AIR BAG)                              | 2-109 | 4370                                  | ANTILOCK BRAKE SYSTEM                       |              |             |              |
| 2-N04 | 3210   | STEERING COLUMN & SHAFTS                                    | 2-M09 | 4400                                  | PARKING BRAKE SYSTEM                        |              |             |              |
| 2-005 | 3220   | STEERING GEAR                                               | 2-C10 | 4500                                  | FUEL PIPINGS                                |              |             |              |
|       |        | (W/ POWER STEERING: ENGINE REVOLUTION PER MINUTE SENSOR)    | 2-G10 | 4600                                  | CHANGE CONTROL SYSTEM                       |              |             |              |
| 2-G05 | 3220 A | STEERING GEAR<br>(W/ POWER STEERING: VELOCITY SE<br>NSOR)   |       |                                       | (AT)                                        |              |             |              |
| 2-J05 | 3240   | POWER STEERING SYSTEM                                       |       |                                       |                                             |              |             |              |
| 2-M05 | 3300   | FRONT AXLE                                                  |       |                                       |                                             |              |             |              |
| 2-C06 | 3310   | FRONT FRAKE MECHANISMS                                      |       |                                       |                                             | ļ            |             |              |
| 2-G06 | 3400   | FRONT SUSPENSION MECHANISMS                                 |       |                                       |                                             |              |             |              |
| 2-106 | 3401   | FRONT SPRING & DAMPER                                       |       |                                       |                                             |              |             |              |
| 2-J06 | 3410   | CROSSMEMBER & STABILIZER                                    |       |                                       |                                             |              |             |              |
| 2-K06 | 3700   | TIRES & JACK                                                |       |                                       |                                             |              |             |              |
| 2-007 |        | ENGINE & T/MISSION MOUNTINGS<br>(MT)                        |       |                                       |                                             |              | <br> -<br>  |              |
| 2-007 | 3900A  | ENGINE & T/MISSION MOUNTINGS                                |       |                                       |                                             |              |             |              |
| 2-E07 |        | EXHAUST SYSTEM<br>(W/O TURBO)                               |       |                                       |                                             |              |             |              |
| 2-107 | 4000 A | EXHAUST SYSTEM<br>(TURBO)                                   |       |                                       | ·                                           |              |             |              |
| 2-107 | 4140   | CLUTCH RELEASE & MASTER CYLIND<br>ERS (MANUAL TRANSMISSION) |       |                                       |                                             |              |             |              |
| 2-N07 | 4145   | CLUTCH PIPINGS (MANUAL TRANSMI<br>SSION)                    |       | !<br>!<br>!                           |                                             |              |             |              |
|       |        |                                                             |       | !<br>!                                |                                             |              |             |              |