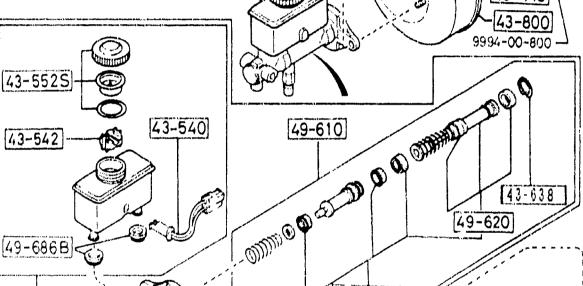

#### SECTION NAME INDEX (CHASSIS)

|       |        |                                                             |       | · · · · · · · · · · · · · · · · · · · | TION NAME INDEX (Chassis)                   | <sub>T</sub> | <del></del> |              |
|-------|--------|-------------------------------------------------------------|-------|---------------------------------------|---------------------------------------------|--------------|-------------|--------------|
| LO.NO | SEC.NO | SECTION NAME                                                | LO.NO | SEC. NO                               |                                             | LO.NO        | SEC.NO      | SECTION NAME |
| 2-C03 | 2505   | REAR PROPELLER SHAFT                                        | 2-008 | 4160                                  | ACCELERATOR CONTROL SYSTEM                  |              |             |              |
| 2-D03 | 2550   | REAR DRIVE SHAFT                                            | 2-D08 | 4200                                  | FUEL TANK                                   |              |             | •            |
| 5-E03 | 2600   | REAR AXLE                                                   | 2-G08 | 4210                                  | FUEL LID OPENER                             |              |             |              |
| 2-G03 | 2610   | REAR BRAKE MECHANISMS                                       | 2-H08 | 4300                                  | CLUTCH & BRAKE PEDALS (MANUAL TRANSMISSION) |              |             |              |
| 2-J03 | 2710   | REAR DIFFERENTIALS (NORMAL DIFF.)                           | 2-K08 | 4300A                                 | BRAKE PEDALS (AUTOMATIC TRANSMISSION)       |              |             |              |
| 2-N03 | 2710 A | REAR DIFFERENTIALS<br>(LIMITED SLIP DIFF.)                  | 2-M08 | 4340                                  | BRAKE MASTER CYLINDER & POWER BRAKE         |              |             |              |
| 2-504 | 2800   | PEAR SUSPENSION MECHANISMS                                  |       |                                       | (W/O^TURBO)                                 |              |             |              |
| 2-G04 | 2801   | REAR SPRING & DAMPER                                        | 2-C09 | 4340 A                                | BRAKE MASTER CYLINDER & POWER               |              |             |              |
| 2-H04 | 2810   | REAR STABILIZER                                             |       |                                       | (รับสิธิอั)                                 |              |             |              |
| 2-104 | 2830   | REAR LOWER ARMS & SUB FRAME                                 | 2-E09 | 4360                                  | BRAKE PIPINGS<br>(W/O TURBO)                |              |             |              |
| 2-K04 | 3200   | STEERING WHEEL<br>(W/O AIR BAG)                             | 2-G09 | 4360 A                                |                                             |              |             |              |
| 2-M04 | 3200 A | STEERING WHEEL<br>(W/ AIR BAG)                              | 2-109 | 4370                                  | ANTILOCK BRAKE SYSTEM                       |              |             |              |
| 2-N04 | 3210   | STEERING COLUMN & SHAFTS                                    | 2-M09 | 4400                                  | PARKING BRAKE SYSTEM                        |              |             |              |
| 2-005 | 3220   | STEERING GEAR                                               | 2-C10 | 4500                                  | FUEL PIPINGS                                |              |             |              |
|       |        | (W/ POWER STEERING: ENGINE REVOLUTION PER MINUTE SENSOR)    | 2-G10 | 4600                                  | CHANGE CONTROL SYSTEM                       |              |             |              |
| 2-G05 | 3220 A | STEERING GEAR<br>(W/ POWER STEERING: VELOCITY SE<br>NSOR)   |       |                                       | (AT)                                        |              |             |              |
| 2-J05 | 3240   | POWER STEERING SYSTEM                                       |       |                                       |                                             |              |             |              |
| 2-M05 | 3300   | FRONT AXLE                                                  |       |                                       |                                             |              |             |              |
| 2-C06 | 3310   | FRONT FRAKE MECHANISMS                                      |       |                                       |                                             | ļ            |             |              |
| 2-G06 | 3400   | FRONT SUSPENSION MECHANISMS                                 |       |                                       |                                             |              |             |              |
| 2-106 | 3401   | FRONT SPRING & DAMPER                                       |       |                                       |                                             |              |             |              |
| 2-J06 | 3410   | CROSSMEMBER & STABILIZER                                    |       |                                       |                                             |              |             |              |
| 2-K06 | 3700   | TIRES & JACK                                                |       |                                       |                                             |              |             |              |
| 2-007 |        | ENGINE & T/MISSION MOUNTINGS<br>(MT)                        |       |                                       |                                             |              | <br> -<br>  |              |
| 2-007 | 3900A  | ENGINE & T/MISSION MOUNTINGS                                |       |                                       |                                             |              |             |              |
| 2-E07 |        | EXHAUST SYSTEM<br>(W/O TURBO)                               |       |                                       |                                             |              |             |              |
| 2-107 | 4000 A | EXHAUST SYSTEM<br>(TURBO)                                   |       |                                       | ·                                           |              |             |              |
| 2-107 | 4140   | CLUTCH RELEASE & MASTER CYLIND<br>ERS (MANUAL TRANSMISSION) |       |                                       |                                             |              |             |              |
| 2-N07 | 4145   | CLUTCH PIPINGS (MANUAL TRANSMI<br>SSION)                    |       | !<br>!<br>!                           |                                             |              |             |              |
|       |        |                                                             |       | !<br>!                                |                                             |              |             |              |