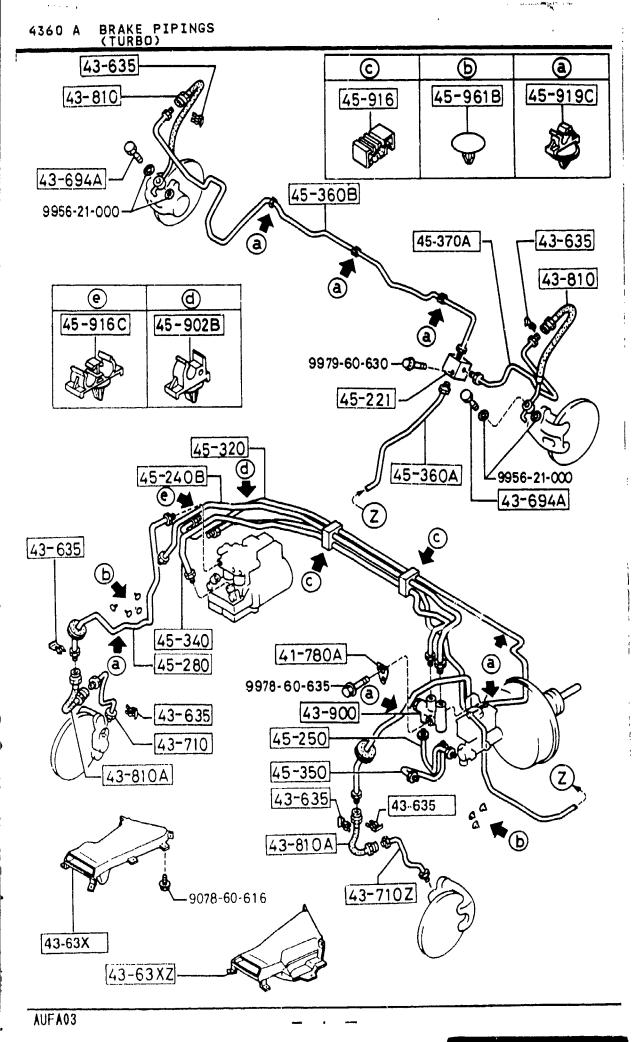

#### SECTION NAME INDEX (CHASSIS)

|       |        |                                                             |       | · · · · · · · · · · · · · · · · · · · | TION NAME INDEX (Chassis)                   | <sub>T</sub> | <del></del> |              |
|-------|--------|-------------------------------------------------------------|-------|---------------------------------------|---------------------------------------------|--------------|-------------|--------------|
| LO.NO | SEC.NO | SECTION NAME                                                | LO.NO | SEC. NO                               |                                             | LO.NO        | SEC.NO      | SECTION NAME |
| 2-C03 | 2505   | REAR PROPELLER SHAFT                                        | 2-008 | 4160                                  | ACCELERATOR CONTROL SYSTEM                  |              |             |              |
| 2-D03 | 2550   | REAR DRIVE SHAFT                                            | 2-D08 | 4200                                  | FUEL TANK                                   |              |             | •            |
| 5-E03 | 2600   | REAR AXLE                                                   | 2-G08 | 4210                                  | FUEL LID OPENER                             |              |             |              |
| 2-G03 | 2610   | REAR BRAKE MECHANISMS                                       | 2-H08 | 4300                                  | CLUTCH & BRAKE PEDALS (MANUAL TRANSMISSION) |              |             |              |
| 2-J03 | 2710   | REAR DIFFERENTIALS (NORMAL DIFF.)                           | 2-K08 | 4300A                                 | BRAKE PEDALS (AUTOMATIC TRANSMISSION)       |              |             |              |
| 2-N03 | 2710 A | REAR DIFFERENTIALS<br>(LIMITED SLIP DIFF.)                  | 2-M08 | 4340                                  | BRAKE MASTER CYLINDER & POWER BRAKE         |              |             |              |
| 2-504 | 2800   | PEAR SUSPENSION MECHANISMS                                  |       |                                       | (W/O^TURBO)                                 |              |             |              |
| 2-G04 | 2801   | REAR SPRING & DAMPER                                        | 2-C09 | 4340 A                                | BRAKE MASTER CYLINDER & POWER               |              |             |              |
| 2-H04 | 2810   | REAR STABILIZER                                             |       |                                       | (รับสิธิอั)                                 |              |             |              |
| 2-104 | 2830   | REAR LOWER ARMS & SUB FRAME                                 | 2-E09 | 4360                                  | BRAKE PIPINGS<br>(W/O TURBO)                |              |             |              |
| 2-K04 | 3200   | STEERING WHEEL<br>(W/O AIR BAG)                             | 2-G09 | 4360 A                                |                                             |              |             |              |
| 2-M04 | 3200 A | STEERING WHEEL<br>(W/ AIR BAG)                              | 2-109 | 4370                                  | ANTILOCK BRAKE SYSTEM                       |              |             |              |
| 2-N04 | 3210   | STEERING COLUMN & SHAFTS                                    | 2-M09 | 4400                                  | PARKING BRAKE SYSTEM                        |              |             |              |
| 2-005 | 3220   | STEERING GEAR                                               | 2-C10 | 4500                                  | FUEL PIPINGS                                |              |             |              |
|       |        | (W/ POWER STEERING: ENGINE REVOLUTION PER MINUTE SENSOR)    | 2-G10 | 4600                                  | CHANGE CONTROL SYSTEM                       |              |             |              |
| 2-G05 | 3220 A | STEERING GEAR<br>(W/ POWER STEERING: VELOCITY SE<br>NSOR)   |       |                                       | (AT)                                        |              |             |              |
| 2-J05 | 3240   | POWER STEERING SYSTEM                                       |       |                                       |                                             |              |             |              |
| 2-M05 | 3300   | FRONT AXLE                                                  |       |                                       |                                             |              |             |              |
| 2-C06 | 3310   | FRONT FRAKE MECHANISMS                                      |       |                                       |                                             | ļ            |             |              |
| 2-G06 | 3400   | FRONT SUSPENSION MECHANISMS                                 |       |                                       |                                             |              |             |              |
| 2-106 | 3401   | FRONT SPRING & DAMPER                                       |       |                                       |                                             |              |             |              |
| 2-J06 | 3410   | CROSSMEMBER & STABILIZER                                    |       |                                       |                                             |              |             |              |
| 2-K06 | 3700   | TIRES & JACK                                                |       |                                       |                                             |              |             |              |
| 2-007 |        | ENGINE & T/MISSION MOUNTINGS<br>(MT)                        |       |                                       |                                             |              | <br> -<br>  |              |
| 2-007 | 3900A  | ENGINE & T/MISSION MOUNTINGS                                |       |                                       |                                             |              |             |              |
| 2-E07 |        | EXHAUST SYSTEM<br>(W/O TURBO)                               |       |                                       |                                             |              |             |              |
| 2-107 | 4000 A | EXHAUST SYSTEM<br>(TURBO)                                   |       |                                       | ·                                           |              |             |              |
| 2-107 | 4140   | CLUTCH RELEASE & MASTER CYLIND<br>ERS (MANUAL TRANSMISSION) |       |                                       |                                             |              |             |              |
| 2-N07 | 4145   | CLUTCH PIPINGS (MANUAL TRANSMI<br>SSION)                    |       | !<br>!<br>!                           |                                             |              |             |              |
|       |        |                                                             |       | !<br>!                                |                                             |              |             |              |