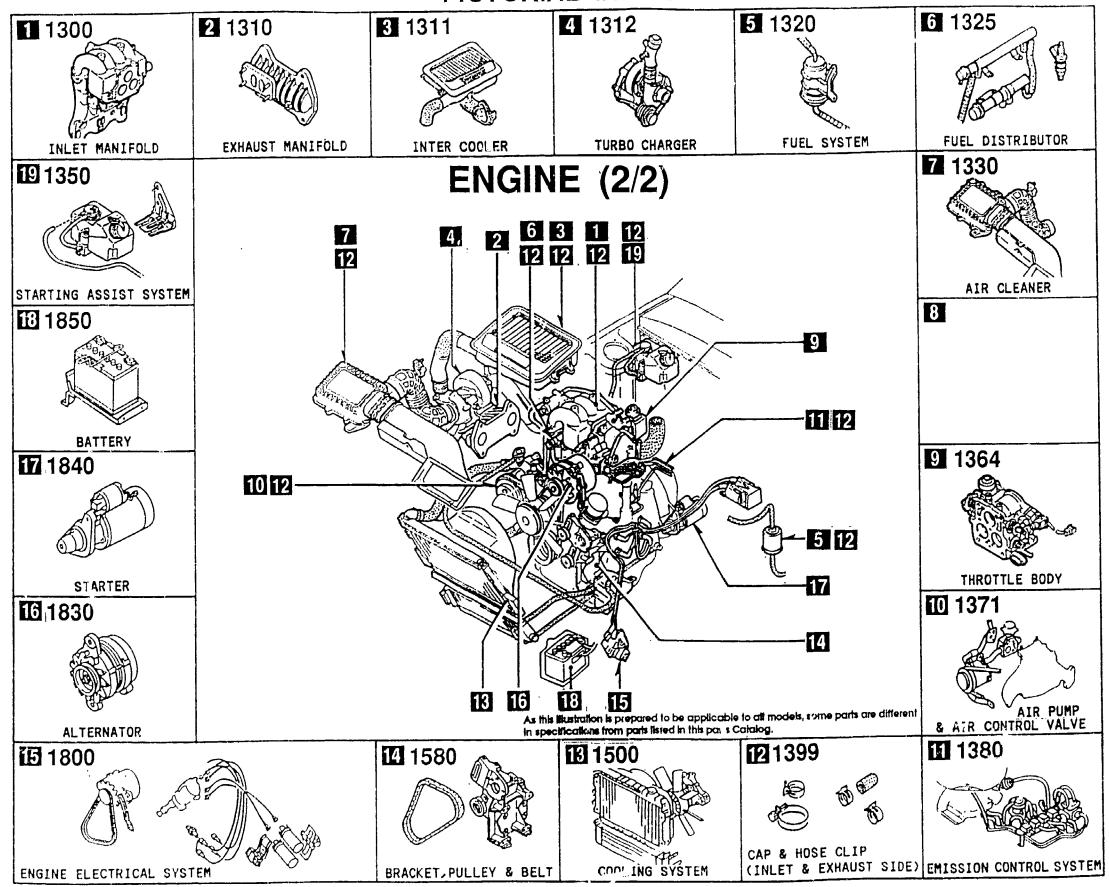

SECTION NAME INDEX (ENGINE)

|         | SEC.NO | SECTION NAME                              | LO.NO                                                                                                                                                                                                                                                                                                                                                                                                                                                                                                                                                                                                                                                                                                                                                                                                                                                                                                                                                                                                                                                                                                                                                                                                                                                                                                                                                                                                                                                                                                                                                                                                                                                                                                                                                                                                                                                                                                                                                                                                                                                                                                                          | SEC.NO | SECTION NAME                                         | LO.NO                                                    | SEC.ND | SECTION NAME |
|---------|--------|-------------------------------------------|--------------------------------------------------------------------------------------------------------------------------------------------------------------------------------------------------------------------------------------------------------------------------------------------------------------------------------------------------------------------------------------------------------------------------------------------------------------------------------------------------------------------------------------------------------------------------------------------------------------------------------------------------------------------------------------------------------------------------------------------------------------------------------------------------------------------------------------------------------------------------------------------------------------------------------------------------------------------------------------------------------------------------------------------------------------------------------------------------------------------------------------------------------------------------------------------------------------------------------------------------------------------------------------------------------------------------------------------------------------------------------------------------------------------------------------------------------------------------------------------------------------------------------------------------------------------------------------------------------------------------------------------------------------------------------------------------------------------------------------------------------------------------------------------------------------------------------------------------------------------------------------------------------------------------------------------------------------------------------------------------------------------------------------------------------------------------------------------------------------------------------|--------|------------------------------------------------------|----------------------------------------------------------|--------|--------------|
| 1-003   | 1000   | ENGINE & GASKET SETS (W/O TURBO)          | 1-C09                                                                                                                                                                                                                                                                                                                                                                                                                                                                                                                                                                                                                                                                                                                                                                                                                                                                                                                                                                                                                                                                                                                                                                                                                                                                                                                                                                                                                                                                                                                                                                                                                                                                                                                                                                                                                                                                                                                                                                                                                                                                                                                          | 1600   | CLUTCH DISC & COVER (MAMUAL) (W/D TURBO)             | -                                                        |        |              |
| 2-003   | 1000 A | ENGINE & GASKET SETS (TURBO)              | 1-D09                                                                                                                                                                                                                                                                                                                                                                                                                                                                                                                                                                                                                                                                                                                                                                                                                                                                                                                                                                                                                                                                                                                                                                                                                                                                                                                                                                                                                                                                                                                                                                                                                                                                                                                                                                                                                                                                                                                                                                                                                                                                                                                          | 1600 A | CLUTCH DISC & COVER (MANUAL) (TURBO)                 |                                                          |        |              |
| 1-E03   | 1030   | ROTOR HOUSINGS<br>(W/O TURBO)             | 1F09                                                                                                                                                                                                                                                                                                                                                                                                                                                                                                                                                                                                                                                                                                                                                                                                                                                                                                                                                                                                                                                                                                                                                                                                                                                                                                                                                                                                                                                                                                                                                                                                                                                                                                                                                                                                                                                                                                                                                                                                                                                                                                                           | 1700   | TRANSMISSION CASE (MANUAL) (W/O TURBO)               |                                                          |        |              |
| 1-G03   | 1030 A | ROTOR HOUSINGS<br>(TURBO)                 | 1-H09                                                                                                                                                                                                                                                                                                                                                                                                                                                                                                                                                                                                                                                                                                                                                                                                                                                                                                                                                                                                                                                                                                                                                                                                                                                                                                                                                                                                                                                                                                                                                                                                                                                                                                                                                                                                                                                                                                                                                                                                                                                                                                                          | 1700 A | TRANSMISSION CASE (MANUAL) (TURBO)                   |                                                          |        |              |
| 1-103   | 1040   | OIL PAN, FRONT & REAR HOUSING (W/O TURBO) | 1-K09                                                                                                                                                                                                                                                                                                                                                                                                                                                                                                                                                                                                                                                                                                                                                                                                                                                                                                                                                                                                                                                                                                                                                                                                                                                                                                                                                                                                                                                                                                                                                                                                                                                                                                                                                                                                                                                                                                                                                                                                                                                                                                                          | 1710   | TRANSMISSION GEARS(MANUAL) (W/O TURBO)               |                                                          |        |              |
| 1-L03   | 1040 A | OIL PAN, FRONT & REAR HOUSING (TURBO)     | 1-E10                                                                                                                                                                                                                                                                                                                                                                                                                                                                                                                                                                                                                                                                                                                                                                                                                                                                                                                                                                                                                                                                                                                                                                                                                                                                                                                                                                                                                                                                                                                                                                                                                                                                                                                                                                                                                                                                                                                                                                                                                                                                                                                          | 1710 A | TRANSMISSION GEARS(MANUAL) (TURBO)                   |                                                          |        |              |
| 1-004   | 1100   | ECCENTRIC SHAFT & FLYWHEEL                | 1-K10                                                                                                                                                                                                                                                                                                                                                                                                                                                                                                                                                                                                                                                                                                                                                                                                                                                                                                                                                                                                                                                                                                                                                                                                                                                                                                                                                                                                                                                                                                                                                                                                                                                                                                                                                                                                                                                                                                                                                                                                                                                                                                                          | 1720   | CHANGE CONTROL SYSTEM (MANUAL)                       |                                                          |        |              |
| 1-F04   | 1110   | ROTORS & RELATED PARTS                    | 1-N10                                                                                                                                                                                                                                                                                                                                                                                                                                                                                                                                                                                                                                                                                                                                                                                                                                                                                                                                                                                                                                                                                                                                                                                                                                                                                                                                                                                                                                                                                                                                                                                                                                                                                                                                                                                                                                                                                                                                                                                                                                                                                                                          | 1720 A | CHANGE CONTROL SYSTEM (MANUAL)                       |                                                          |        |              |
| 1-H04   | 1300   | INLET MANIFOLD<br>(W/O TURBO)             |                                                                                                                                                                                                                                                                                                                                                                                                                                                                                                                                                                                                                                                                                                                                                                                                                                                                                                                                                                                                                                                                                                                                                                                                                                                                                                                                                                                                                                                                                                                                                                                                                                                                                                                                                                                                                                                                                                                                                                                                                                                                                                                                |        | ENGINE ELECTRICAL SYSTEM                             |                                                          |        |              |
| 1-J04   | 1300 A | INLET MANIFOLD (TURBO)                    | 1-E11<br>1-I11                                                                                                                                                                                                                                                                                                                                                                                                                                                                                                                                                                                                                                                                                                                                                                                                                                                                                                                                                                                                                                                                                                                                                                                                                                                                                                                                                                                                                                                                                                                                                                                                                                                                                                                                                                                                                                                                                                                                                                                                                                                                                                                 | 1800   | ALTERNATOR                                           |                                                          |        |              |
| 1-K04   | 1310   | EXHAUST MANIFOLD                          | 1-K11                                                                                                                                                                                                                                                                                                                                                                                                                                                                                                                                                                                                                                                                                                                                                                                                                                                                                                                                                                                                                                                                                                                                                                                                                                                                                                                                                                                                                                                                                                                                                                                                                                                                                                                                                                                                                                                                                                                                                                                                                                                                                                                          | 1840   | GTARTER                                              | <u> </u>                                                 |        |              |
|         | 1311   | INTER COOLER                              | 1-N11                                                                                                                                                                                                                                                                                                                                                                                                                                                                                                                                                                                                                                                                                                                                                                                                                                                                                                                                                                                                                                                                                                                                                                                                                                                                                                                                                                                                                                                                                                                                                                                                                                                                                                                                                                                                                                                                                                                                                                                                                                                                                                                          | 1850   | BATTERY                                              |                                                          |        |              |
|         | 1312   | (TURBO) TURBO CHARGER                     | 1-C12                                                                                                                                                                                                                                                                                                                                                                                                                                                                                                                                                                                                                                                                                                                                                                                                                                                                                                                                                                                                                                                                                                                                                                                                                                                                                                                                                                                                                                                                                                                                                                                                                                                                                                                                                                                                                                                                                                                                                                                                                                                                                                                          | 1910   | TORQUE CONVERTER, OIL PUMP & PI<br>PINGS (AUTOMATIC) |                                                          |        |              |
| 1-005   | 1320   | FUEL SYSTEM                               | 1-F12                                                                                                                                                                                                                                                                                                                                                                                                                                                                                                                                                                                                                                                                                                                                                                                                                                                                                                                                                                                                                                                                                                                                                                                                                                                                                                                                                                                                                                                                                                                                                                                                                                                                                                                                                                                                                                                                                                                                                                                                                                                                                                                          | 1920   | TRANSMISSION CASE & MAIN CONTR                       | 1                                                        |        |              |
| 1-E05   | 1325   | FUEL DISTRIBUTOR                          | , ,,,,                                                                                                                                                                                                                                                                                                                                                                                                                                                                                                                                                                                                                                                                                                                                                                                                                                                                                                                                                                                                                                                                                                                                                                                                                                                                                                                                                                                                                                                                                                                                                                                                                                                                                                                                                                                                                                                                                                                                                                                                                                                                                                                         | 1005   | OL SYSTEM (AUTOMATIC)                                |                                                          |        |              |
| 1-F05   | 1330   | AIR CLEANER                               | 1-M12                                                                                                                                                                                                                                                                                                                                                                                                                                                                                                                                                                                                                                                                                                                                                                                                                                                                                                                                                                                                                                                                                                                                                                                                                                                                                                                                                                                                                                                                                                                                                                                                                                                                                                                                                                                                                                                                                                                                                                                                                                                                                                                          | 1925   | CONTROL VALVE (AUTOMATIC)                            |                                                          |        |              |
|         | 1770 4 | (WZO TURBO)                               | 1-H13                                                                                                                                                                                                                                                                                                                                                                                                                                                                                                                                                                                                                                                                                                                                                                                                                                                                                                                                                                                                                                                                                                                                                                                                                                                                                                                                                                                                                                                                                                                                                                                                                                                                                                                                                                                                                                                                                                                                                                                                                                                                                                                          | 1930   | CLUTCHES & PLANETARY GEARS (AU TOMATIC)              |                                                          |        |              |
| 1-HU5   | 1330 A | AIR CLEANER<br>(TURBO)                    | 1-D14                                                                                                                                                                                                                                                                                                                                                                                                                                                                                                                                                                                                                                                                                                                                                                                                                                                                                                                                                                                                                                                                                                                                                                                                                                                                                                                                                                                                                                                                                                                                                                                                                                                                                                                                                                                                                                                                                                                                                                                                                                                                                                                          | 1940   | GOVERNOR, LOW & REVERSE PISTON (AUTOMATIC)           |                                                          |        |              |
| 1-J05   | 1364   | THROTTLE BODY (W/O TURBO)                 | 1-G14                                                                                                                                                                                                                                                                                                                                                                                                                                                                                                                                                                                                                                                                                                                                                                                                                                                                                                                                                                                                                                                                                                                                                                                                                                                                                                                                                                                                                                                                                                                                                                                                                                                                                                                                                                                                                                                                                                                                                                                                                                                                                                                          | 1950   | MANUAL LINKAGE SYSTEM (AUTOMAT                       |                                                          |        |              |
| 1-M05   | 1364 A | THROTTLE BODY (TURBO)                     | 1-114                                                                                                                                                                                                                                                                                                                                                                                                                                                                                                                                                                                                                                                                                                                                                                                                                                                                                                                                                                                                                                                                                                                                                                                                                                                                                                                                                                                                                                                                                                                                                                                                                                                                                                                                                                                                                                                                                                                                                                                                                                                                                                                          | 1960   | GASKET & SEAL KIT (AUTOMATIC)                        | dental and an and an |        |              |
| 1-C06   | 1371   | ALR PUMP & AIR CONTROL VALVE              |                                                                                                                                                                                                                                                                                                                                                                                                                                                                                                                                                                                                                                                                                                                                                                                                                                                                                                                                                                                                                                                                                                                                                                                                                                                                                                                                                                                                                                                                                                                                                                                                                                                                                                                                                                                                                                                                                                                                                                                                                                                                                                                                |        | !                                                    |                                                          |        |              |
| 1-F66   | 1380   | EMISSION CONTROL SYSTEM (W/O TURBO)       |                                                                                                                                                                                                                                                                                                                                                                                                                                                                                                                                                                                                                                                                                                                                                                                                                                                                                                                                                                                                                                                                                                                                                                                                                                                                                                                                                                                                                                                                                                                                                                                                                                                                                                                                                                                                                                                                                                                                                                                                                                                                                                                                |        |                                                      | !                                                        |        |              |
| 1-706   | 1380 A | EMISSION CONTROL SYSTEM (TURBO)           |                                                                                                                                                                                                                                                                                                                                                                                                                                                                                                                                                                                                                                                                                                                                                                                                                                                                                                                                                                                                                                                                                                                                                                                                                                                                                                                                                                                                                                                                                                                                                                                                                                                                                                                                                                                                                                                                                                                                                                                                                                                                                                                                | 1      | · i · ·                                              | !<br>                                                    |        |              |
| 1-007   | 1400   | OIL PUMP & FILTER (W/O TURBO)             | Parameter stated makes                                                                                                                                                                                                                                                                                                                                                                                                                                                                                                                                                                                                                                                                                                                                                                                                                                                                                                                                                                                                                                                                                                                                                                                                                                                                                                                                                                                                                                                                                                                                                                                                                                                                                                                                                                                                                                                                                                                                                                                                                                                                                                         | ]<br>; |                                                      |                                                          |        |              |
| 1-F07 . | 1400 A | OIL PUMP & FILTER (TURBO)                 | And the same of th |        |                                                      |                                                          |        |              |
| ]107    | 1500   | COOLING SYSTEM                            |                                                                                                                                                                                                                                                                                                                                                                                                                                                                                                                                                                                                                                                                                                                                                                                                                                                                                                                                                                                                                                                                                                                                                                                                                                                                                                                                                                                                                                                                                                                                                                                                                                                                                                                                                                                                                                                                                                                                                                                                                                                                                                                                |        | :<br>:                                               |                                                          |        |              |
| 1-008   | 1580   | BRACKET, FULLEY & BELT                    | 1                                                                                                                                                                                                                                                                                                                                                                                                                                                                                                                                                                                                                                                                                                                                                                                                                                                                                                                                                                                                                                                                                                                                                                                                                                                                                                                                                                                                                                                                                                                                                                                                                                                                                                                                                                                                                                                                                                                                                                                                                                                                                                                              | :      |                                                      |                                                          |        |              |