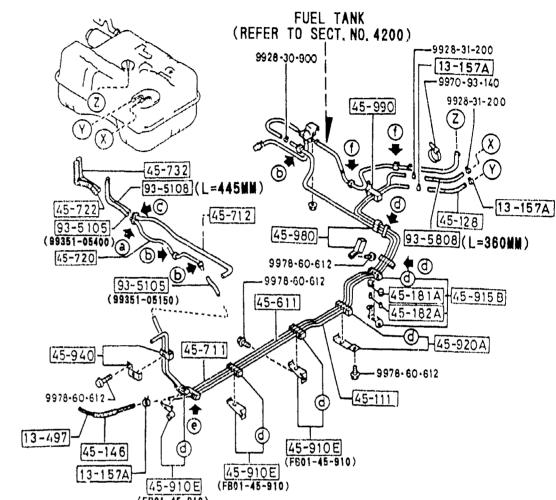

#### SECTION NAME INDEX (CHASSIS)

|       |        |                                                             |       | · · · · · · · · · · · · · · · · · · · | TION NAME INDEX (Chassis)                   | <sub>T</sub> | <del></del> |              |
|-------|--------|-------------------------------------------------------------|-------|---------------------------------------|---------------------------------------------|--------------|-------------|--------------|
| LO.NO | SEC.NO | SECTION NAME                                                | LO.NO | SEC. NO                               |                                             | LO.NO        | SEC.NO      | SECTION NAME |
| 2-C03 | 2505   | REAR PROPELLER SHAFT                                        | 2-008 | 4160                                  | ACCELERATOR CONTROL SYSTEM                  |              |             |              |
| 2-D03 | 2550   | REAR DRIVE SHAFT                                            | 2-D08 | 4200                                  | FUEL TANK                                   |              |             | •            |
| 5-E03 | 2600   | REAR AXLE                                                   | 2-G08 | 4210                                  | FUEL LID OPENER                             |              |             |              |
| 2-G03 | 2610   | REAR BRAKE MECHANISMS                                       | 2-H08 | 4300                                  | CLUTCH & BRAKE PEDALS (MANUAL TRANSMISSION) |              |             |              |
| 2-J03 | 2710   | REAR DIFFERENTIALS (NORMAL DIFF.)                           | 2-K08 | 4300A                                 | BRAKE PEDALS (AUTOMATIC TRANSMISSION)       |              |             |              |
| 2-N03 | 2710 A | REAR DIFFERENTIALS<br>(LIMITED SLIP DIFF.)                  | 2-M08 | 4340                                  | BRAKE MASTER CYLINDER & POWER BRAKE         |              |             |              |
| 2-504 | 2800   | PEAR SUSPENSION MECHANISMS                                  |       |                                       | (W/O^TURBO)                                 |              |             |              |
| 2-G04 | 2801   | REAR SPRING & DAMPER                                        | 2-C09 | 4340 A                                | BRAKE MASTER CYLINDER & POWER               |              |             |              |
| 2-H04 | 2810   | REAR STABILIZER                                             |       |                                       | (รับสิธิอั)                                 |              |             |              |
| 2-104 | 2830   | REAR LOWER ARMS & SUB FRAME                                 | 2-E09 | 4360                                  | BRAKE PIPINGS<br>(W/O TURBO)                |              |             |              |
| 2-K04 | 3200   | STEERING WHEEL<br>(W/O AIR BAG)                             | 2-G09 | 4360 A                                |                                             |              |             |              |
| 2-M04 | 3200 A | STEERING WHEEL<br>(W/ AIR BAG)                              | 2-109 | 4370                                  | ANTILOCK BRAKE SYSTEM                       |              |             |              |
| 2-N04 | 3210   | STEERING COLUMN & SHAFTS                                    | 2-M09 | 4400                                  | PARKING BRAKE SYSTEM                        |              |             |              |
| 2-005 | 3220   | STEERING GEAR                                               | 2-C10 | 4500                                  | FUEL PIPINGS                                |              |             |              |
|       |        | (W/ POWER STEERING: ENGINE REVOLUTION PER MINUTE SENSOR)    | 2-G10 | 4600                                  | CHANGE CONTROL SYSTEM                       |              |             |              |
| 2-G05 | 3220 A | STEERING GEAR<br>(W/ POWER STEERING: VELOCITY SE<br>NSOR)   |       |                                       | (AT)                                        |              |             |              |
| 2-J05 | 3240   | POWER STEERING SYSTEM                                       |       |                                       |                                             |              |             |              |
| 2-M05 | 3300   | FRONT AXLE                                                  |       |                                       |                                             |              |             |              |
| 2-C06 | 3310   | FRONT FRAKE MECHANISMS                                      |       |                                       |                                             | ļ            |             |              |
| 2-G06 | 3400   | FRONT SUSPENSION MECHANISMS                                 |       |                                       |                                             |              |             |              |
| 2-106 | 3401   | FRONT SPRING & DAMPER                                       |       |                                       |                                             |              |             |              |
| 2-J06 | 3410   | CROSSMEMBER & STABILIZER                                    |       |                                       |                                             |              |             |              |
| 2-K06 | 3700   | TIRES & JACK                                                |       |                                       |                                             |              |             |              |
| 2-007 |        | ENGINE & T/MISSION MOUNTINGS<br>(MT)                        |       |                                       |                                             |              | <br> -<br>  |              |
| 2-007 | 3900A  | ENGINE & T/MISSION MOUNTINGS                                |       |                                       |                                             |              |             |              |
| 2-E07 |        | EXHAUST SYSTEM<br>(W/O TURBO)                               |       |                                       |                                             |              |             |              |
| 2-107 | 4000 A | EXHAUST SYSTEM<br>(TURBO)                                   |       |                                       | ·                                           |              |             |              |
| 2-107 | 4140   | CLUTCH RELEASE & MASTER CYLIND<br>ERS (MANUAL TRANSMISSION) |       |                                       |                                             |              |             |              |
| 2-N07 | 4145   | CLUTCH PIPINGS (MANUAL TRANSMI<br>SSION)                    |       | !<br>!<br>!                           |                                             |              |             |              |
|       |        |                                                             |       | !<br>!                                |                                             |              |             |              |