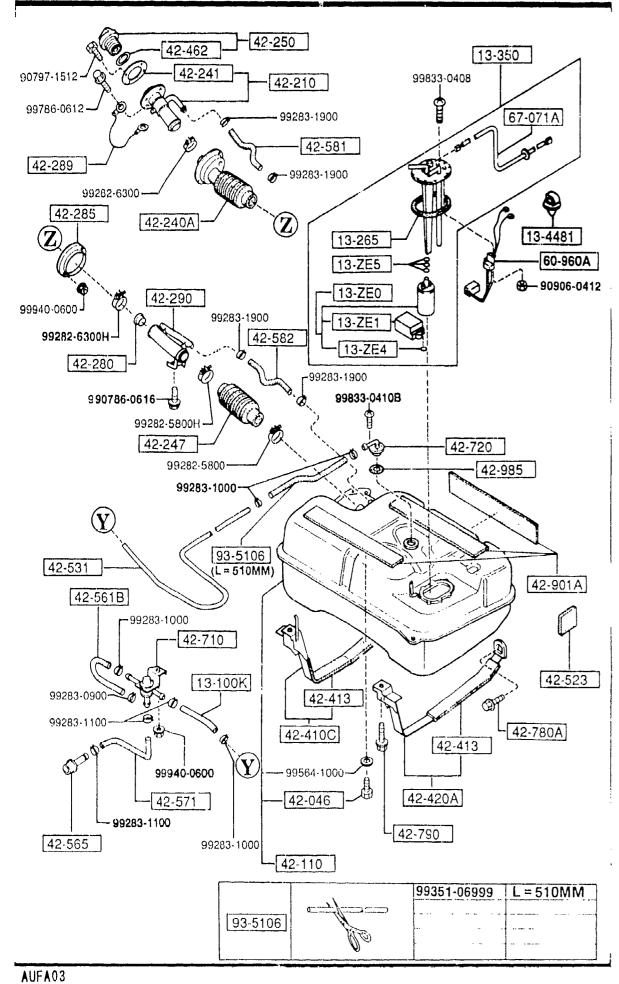

#### SECTION NAME INDEX (CHASSIS)

|       |        |                                                             |       | · · · · · · · · · · · · · · · · · · · | TION NAME INDEX (Chassis)                   | <sub>T</sub> | <del></del> |              |
|-------|--------|-------------------------------------------------------------|-------|---------------------------------------|---------------------------------------------|--------------|-------------|--------------|
| LO.NO | SEC.NO | SECTION NAME                                                | LO.NO | SEC. NO                               |                                             | LO.NO        | SEC.NO      | SECTION NAME |
| 2-C03 | 2505   | REAR PROPELLER SHAFT                                        | 2-008 | 4160                                  | ACCELERATOR CONTROL SYSTEM                  |              |             |              |
| 2-D03 | 2550   | REAR DRIVE SHAFT                                            | 2-D08 | 4200                                  | FUEL TANK                                   |              |             | •            |
| 5-E03 | 2600   | REAR AXLE                                                   | 2-G08 | 4210                                  | FUEL LID OPENER                             |              |             |              |
| 2-G03 | 2610   | REAR BRAKE MECHANISMS                                       | 2-H08 | 4300                                  | CLUTCH & BRAKE PEDALS (MANUAL TRANSMISSION) |              |             |              |
| 2-J03 | 2710   | REAR DIFFERENTIALS (NORMAL DIFF.)                           | 2-K08 | 4300A                                 | BRAKE PEDALS (AUTOMATIC TRANSMISSION)       |              |             |              |
| 2-N03 | 2710 A | REAR DIFFERENTIALS<br>(LIMITED SLIP DIFF.)                  | 2-M08 | 4340                                  | BRAKE MASTER CYLINDER & POWER BRAKE         |              |             |              |
| 2-504 | 2800   | PEAR SUSPENSION MECHANISMS                                  |       |                                       | (W/O^TURBO)                                 |              |             |              |
| 2-G04 | 2801   | REAR SPRING & DAMPER                                        | 2-C09 | 4340 A                                | BRAKE MASTER CYLINDER & POWER               |              |             |              |
| 2-H04 | 2810   | REAR STABILIZER                                             |       |                                       | (รับสิธิอั)                                 |              |             |              |
| 2-104 | 2830   | REAR LOWER ARMS & SUB FRAME                                 | 2-E09 | 4360                                  | BRAKE PIPINGS<br>(W/O TURBO)                |              |             |              |
| 2-K04 | 3200   | STEERING WHEEL<br>(W/O AIR BAG)                             | 2-G09 | 4360 A                                |                                             |              |             |              |
| 2-M04 | 3200 A | STEERING WHEEL<br>(W/ AIR BAG)                              | 2-109 | 4370                                  | ANTILOCK BRAKE SYSTEM                       |              |             |              |
| 2-N04 | 3210   | STEERING COLUMN & SHAFTS                                    | 2-M09 | 4400                                  | PARKING BRAKE SYSTEM                        |              |             |              |
| 2-005 | 3220   | STEERING GEAR                                               | 2-C10 | 4500                                  | FUEL PIPINGS                                |              |             |              |
|       |        | (W/ POWER STEERING: ENGINE REVOLUTION PER MINUTE SENSOR)    | 2-G10 | 4600                                  | CHANGE CONTROL SYSTEM                       |              |             |              |
| 2-G05 | 3220 A | STEERING GEAR<br>(W/ POWER STEERING: VELOCITY SE<br>NSOR)   |       |                                       | (AT)                                        |              |             |              |
| 2-J05 | 3240   | POWER STEERING SYSTEM                                       |       |                                       |                                             |              |             |              |
| 2-M05 | 3300   | FRONT AXLE                                                  |       |                                       |                                             |              |             |              |
| 2-C06 | 3310   | FRONT FRAKE MECHANISMS                                      |       |                                       |                                             | ļ            |             |              |
| 2-G06 | 3400   | FRONT SUSPENSION MECHANISMS                                 |       |                                       |                                             |              |             |              |
| 2-106 | 3401   | FRONT SPRING & DAMPER                                       |       |                                       |                                             |              |             |              |
| 2-J06 | 3410   | CROSSMEMBER & STABILIZER                                    |       |                                       |                                             |              |             |              |
| 2-K06 | 3700   | TIRES & JACK                                                |       |                                       |                                             |              |             |              |
| 2-007 |        | ENGINE & T/MISSION MOUNTINGS<br>(MT)                        |       |                                       |                                             |              | <br> -<br>  |              |
| 2-007 | 3900A  | ENGINE & T/MISSION MOUNTINGS                                |       |                                       |                                             |              |             |              |
| 2-E07 |        | EXHAUST SYSTEM<br>(W/O TURBO)                               |       |                                       |                                             |              |             |              |
| 2-107 | 4000 A | EXHAUST SYSTEM<br>(TURBO)                                   |       |                                       | ·                                           |              |             |              |
| 2-107 | 4140   | CLUTCH RELEASE & MASTER CYLIND<br>ERS (MANUAL TRANSMISSION) |       |                                       |                                             |              |             |              |
| 2-N07 | 4145   | CLUTCH PIPINGS (MANUAL TRANSMI<br>SSION)                    |       | !<br>!<br>!                           |                                             |              |             |              |
|       |        |                                                             |       | !<br>!                                |                                             |              |             |              |