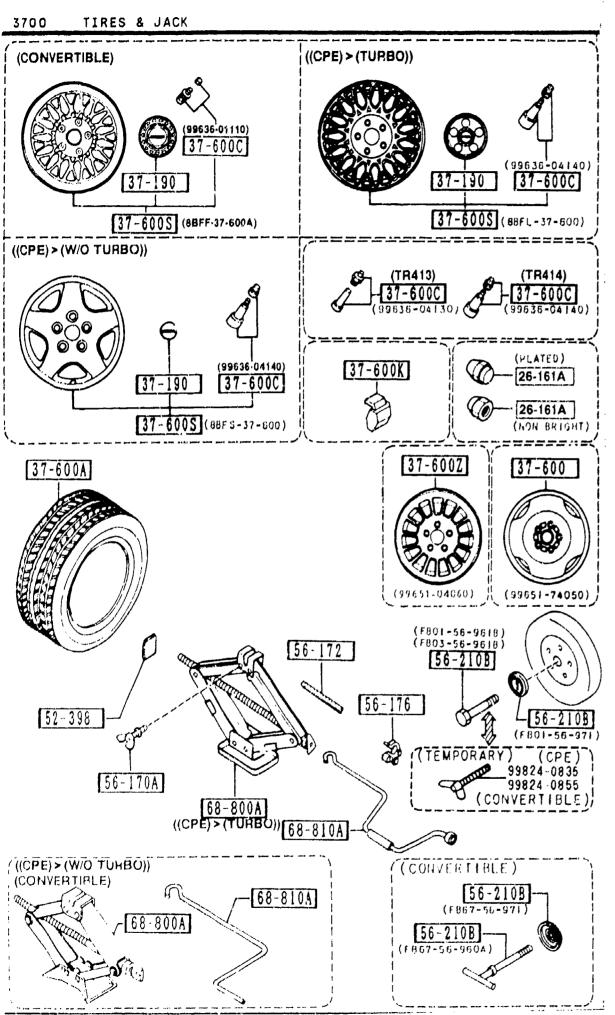

#### SECTION NAME INDEX (CHASSIS)

|       |        |                                                             |       | · · · · · · · · · · · · · · · · · · · | TION NAME INDEX (Chassis)                   | <sub>T</sub> | <del></del> |              |
|-------|--------|-------------------------------------------------------------|-------|---------------------------------------|---------------------------------------------|--------------|-------------|--------------|
| LO.NO | SEC.NO | SECTION NAME                                                | LO.NO | SEC. NO                               |                                             | LO.NO        | SEC.NO      | SECTION NAME |
| 2-C03 | 2505   | REAR PROPELLER SHAFT                                        | 2-008 | 4160                                  | ACCELERATOR CONTROL SYSTEM                  |              |             |              |
| 2-D03 | 2550   | REAR DRIVE SHAFT                                            | 2-D08 | 4200                                  | FUEL TANK                                   |              |             | •            |
| 5-E03 | 2600   | REAR AXLE                                                   | 2-G08 | 4210                                  | FUEL LID OPENER                             |              |             |              |
| 2-G03 | 2610   | REAR BRAKE MECHANISMS                                       | 2-H08 | 4300                                  | CLUTCH & BRAKE PEDALS (MANUAL TRANSMISSION) |              |             |              |
| 2-J03 | 2710   | REAR DIFFERENTIALS (NORMAL DIFF.)                           | 2-K08 | 4300A                                 | BRAKE PEDALS (AUTOMATIC TRANSMISSION)       |              |             |              |
| 2-N03 | 2710 A | REAR DIFFERENTIALS<br>(LIMITED SLIP DIFF.)                  | 2-M08 | 4340                                  | BRAKE MASTER CYLINDER & POWER BRAKE         |              |             |              |
| 2-504 | 2800   | PEAR SUSPENSION MECHANISMS                                  |       |                                       | (W/O^TURBO)                                 |              |             |              |
| 2-G04 | 2801   | REAR SPRING & DAMPER                                        | 2-C09 | 4340 A                                | BRAKE MASTER CYLINDER & POWER               |              |             |              |
| 2-H04 | 2810   | REAR STABILIZER                                             |       |                                       | (รับสิธิอั)                                 |              |             |              |
| 2-104 | 2830   | REAR LOWER ARMS & SUB FRAME                                 | 2-E09 | 4360                                  | BRAKE PIPINGS<br>(W/O TURBO)                |              |             |              |
| 2-K04 | 3200   | STEERING WHEEL<br>(W/O AIR BAG)                             | 2-G09 | 4360 A                                |                                             |              |             |              |
| 2-M04 | 3200 A | STEERING WHEEL<br>(W/ AIR BAG)                              | 2-109 | 4370                                  | ANTILOCK BRAKE SYSTEM                       |              |             |              |
| 2-N04 | 3210   | STEERING COLUMN & SHAFTS                                    | 2-M09 | 4400                                  | PARKING BRAKE SYSTEM                        |              |             |              |
| 2-005 | 3220   | STEERING GEAR                                               | 2-C10 | 4500                                  | FUEL PIPINGS                                |              |             |              |
|       |        | (W/ POWER STEERING: ENGINE REVOLUTION PER MINUTE SENSOR)    | 2-G10 | 4600                                  | CHANGE CONTROL SYSTEM                       |              |             |              |
| 2-G05 | 3220 A | STEERING GEAR<br>(W/ POWER STEERING: VELOCITY SE<br>NSOR)   |       |                                       | (AT)                                        |              |             |              |
| 2-J05 | 3240   | POWER STEERING SYSTEM                                       |       |                                       |                                             |              |             |              |
| 2-M05 | 3300   | FRONT AXLE                                                  |       |                                       |                                             |              |             |              |
| 2-C06 | 3310   | FRONT FRAKE MECHANISMS                                      |       |                                       |                                             | ļ            |             |              |
| 2-G06 | 3400   | FRONT SUSPENSION MECHANISMS                                 |       |                                       |                                             |              |             |              |
| 2-106 | 3401   | FRONT SPRING & DAMPER                                       |       |                                       |                                             |              |             |              |
| 2-J06 | 3410   | CROSSMEMBER & STABILIZER                                    |       |                                       |                                             |              |             |              |
| 2-K06 | 3700   | TIRES & JACK                                                |       |                                       |                                             |              |             |              |
| 2-007 |        | ENGINE & T/MISSION MOUNTINGS<br>(MT)                        |       |                                       |                                             |              | <br> -<br>  |              |
| 2-007 | 3900A  | ENGINE & T/MISSION MOUNTINGS                                |       |                                       |                                             |              |             |              |
| 2-E07 |        | EXHAUST SYSTEM<br>(W/O TURBO)                               |       |                                       |                                             |              |             |              |
| 2-107 | 4000 A | EXHAUST SYSTEM<br>(TURBO)                                   |       |                                       | ·                                           |              |             |              |
| 2-107 | 4140   | CLUTCH RELEASE & MASTER CYLIND<br>ERS (MANUAL TRANSMISSION) |       |                                       |                                             |              |             |              |
| 2-N07 | 4145   | CLUTCH PIPINGS (MANUAL TRANSMI<br>SSION)                    |       | !<br>!<br>!                           |                                             |              |             |              |
|       |        |                                                             |       | !<br>!                                |                                             |              |             |              |