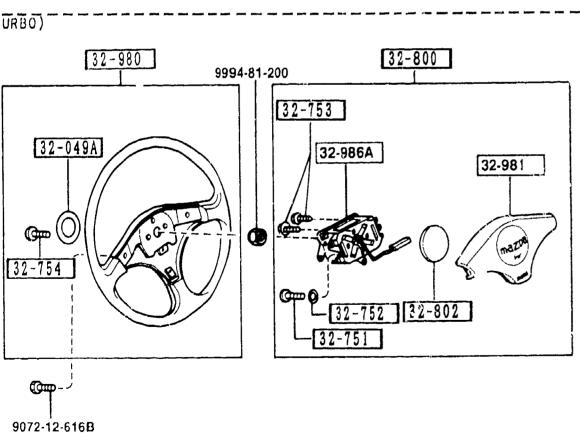

#### SECTION NAME INDEX (CHASSIS)

|       |        |                                                             |       | · · · · · · · · · · · · · · · · · · · | TION NAME INDEX (Chassis)                   | <sub>T</sub> | <del></del> |              |
|-------|--------|-------------------------------------------------------------|-------|---------------------------------------|---------------------------------------------|--------------|-------------|--------------|
| LO.NO | SEC.NO | SECTION NAME                                                | LO.NO | SEC. NO                               |                                             | LO.NO        | SEC.NO      | SECTION NAME |
| 2-C03 | 2505   | REAR PROPELLER SHAFT                                        | 2-008 | 4160                                  | ACCELERATOR CONTROL SYSTEM                  |              |             |              |
| 2-D03 | 2550   | REAR DRIVE SHAFT                                            | 2-D08 | 4200                                  | FUEL TANK                                   |              |             | •            |
| 5-E03 | 2600   | REAR AXLE                                                   | 2-G08 | 4210                                  | FUEL LID OPENER                             |              |             |              |
| 2-G03 | 2610   | REAR BRAKE MECHANISMS                                       | 2-H08 | 4300                                  | CLUTCH & BRAKE PEDALS (MANUAL TRANSMISSION) |              |             |              |
| 2-J03 | 2710   | REAR DIFFERENTIALS (NORMAL DIFF.)                           | 2-K08 | 4300A                                 | BRAKE PEDALS (AUTOMATIC TRANSMISSION)       |              |             |              |
| 2-N03 | 2710 A | REAR DIFFERENTIALS<br>(LIMITED SLIP DIFF.)                  | 2-M08 | 4340                                  | BRAKE MASTER CYLINDER & POWER BRAKE         |              |             |              |
| 2-504 | 2800   | PEAR SUSPENSION MECHANISMS                                  |       |                                       | (W/O^TURBO)                                 |              |             |              |
| 2-G04 | 2801   | REAR SPRING & DAMPER                                        | 2-C09 | 4340 A                                | BRAKE MASTER CYLINDER & POWER               |              |             |              |
| 2-H04 | 2810   | REAR STABILIZER                                             |       |                                       | (รับสิธิอั)                                 |              |             |              |
| 2-104 | 2830   | REAR LOWER ARMS & SUB FRAME                                 | 2-E09 | 4360                                  | BRAKE PIPINGS<br>(W/O TURBO)                |              |             |              |
| 2-K04 | 3200   | STEERING WHEEL<br>(W/O AIR BAG)                             | 2-G09 | 4360 A                                |                                             |              |             |              |
| 2-M04 | 3200 A | STEERING WHEEL<br>(W/ AIR BAG)                              | 2-109 | 4370                                  | ANTILOCK BRAKE SYSTEM                       |              |             |              |
| 2-N04 | 3210   | STEERING COLUMN & SHAFTS                                    | 2-M09 | 4400                                  | PARKING BRAKE SYSTEM                        |              |             |              |
| 2-005 | 3220   | STEERING GEAR                                               | 2-C10 | 4500                                  | FUEL PIPINGS                                |              |             |              |
|       |        | (W/ POWER STEERING: ENGINE REVOLUTION PER MINUTE SENSOR)    | 2-G10 | 4600                                  | CHANGE CONTROL SYSTEM                       |              |             |              |
| 2-G05 | 3220 A | STEERING GEAR<br>(W/ POWER STEERING: VELOCITY SE<br>NSOR)   |       |                                       | (AT)                                        |              |             |              |
| 2-J05 | 3240   | POWER STEERING SYSTEM                                       |       |                                       |                                             |              |             |              |
| 2-M05 | 3300   | FRONT AXLE                                                  |       |                                       |                                             |              |             |              |
| 2-C06 | 3310   | FRONT FRAKE MECHANISMS                                      |       |                                       |                                             | ļ            |             |              |
| 2-G06 | 3400   | FRONT SUSPENSION MECHANISMS                                 |       |                                       |                                             |              |             |              |
| 2-106 | 3401   | FRONT SPRING & DAMPER                                       |       |                                       |                                             |              |             |              |
| 2-J06 | 3410   | CROSSMEMBER & STABILIZER                                    |       |                                       |                                             |              |             |              |
| 2-K06 | 3700   | TIRES & JACK                                                |       |                                       |                                             |              |             |              |
| 2-007 |        | ENGINE & T/MISSION MOUNTINGS<br>(MT)                        |       |                                       |                                             |              | <br> -<br>  |              |
| 2-007 | 3900A  | ENGINE & T/MISSION MOUNTINGS                                |       |                                       |                                             |              |             |              |
| 2-E07 |        | EXHAUST SYSTEM<br>(W/O TURBO)                               |       |                                       |                                             |              |             |              |
| 2-107 | 4000 A | EXHAUST SYSTEM<br>(TURBO)                                   |       |                                       | ·                                           |              |             |              |
| 2-107 | 4140   | CLUTCH RELEASE & MASTER CYLIND<br>ERS (MANUAL TRANSMISSION) |       |                                       |                                             |              |             |              |
| 2-N07 | 4145   | CLUTCH PIPINGS (MANUAL TRANSMI<br>SSION)                    |       | !<br>!<br>!                           |                                             |              |             |              |
|       |        |                                                             |       | !<br>!                                |                                             |              |             |              |