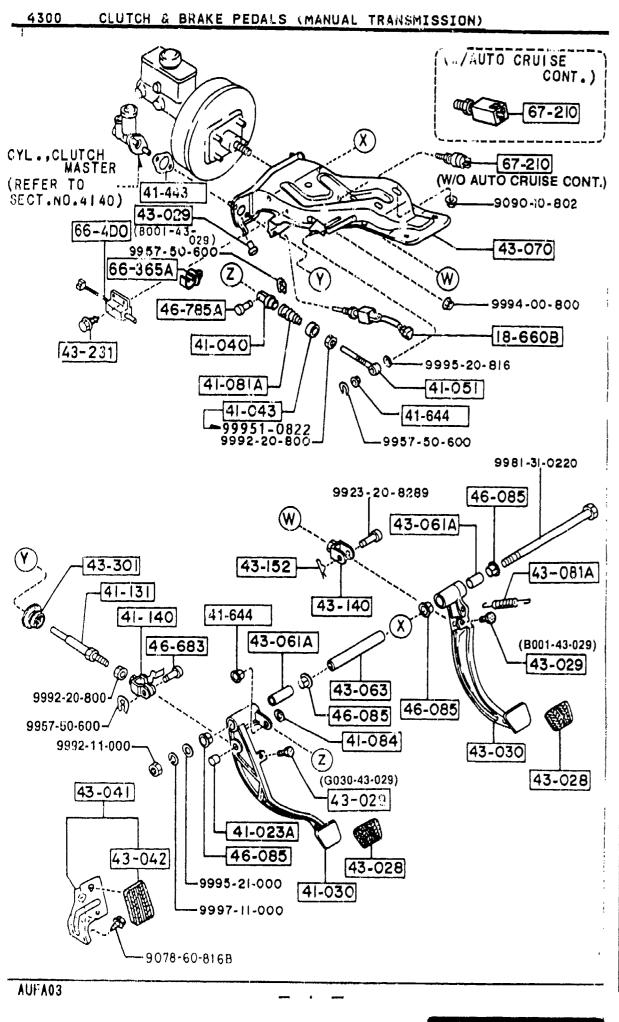

#### SECTION NAME INDEX (CHASSIS)

|       |        |                                                             |       | · · · · · · · · · · · · · · · · · · · | TION NAME INDEX (Chassis)                   | <sub>T</sub> | <del></del> |              |
|-------|--------|-------------------------------------------------------------|-------|---------------------------------------|---------------------------------------------|--------------|-------------|--------------|
| LO.NO | SEC.NO | SECTION NAME                                                | LO.NO | SEC. NO                               |                                             | LO.NO        | SEC.NO      | SECTION NAME |
| 2-C03 | 2505   | REAR PROPELLER SHAFT                                        | 2-008 | 4160                                  | ACCELERATOR CONTROL SYSTEM                  |              |             |              |
| 2-D03 | 2550   | REAR DRIVE SHAFT                                            | 2-D08 | 4200                                  | FUEL TANK                                   |              |             | •            |
| 5-E03 | 2600   | REAR AXLE                                                   | 2-G08 | 4210                                  | FUEL LID OPENER                             |              |             |              |
| 2-G03 | 2610   | REAR BRAKE MECHANISMS                                       | 2-H08 | 4300                                  | CLUTCH & BRAKE PEDALS (MANUAL TRANSMISSION) |              |             |              |
| 2-J03 | 2710   | REAR DIFFERENTIALS (NORMAL DIFF.)                           | 2-K08 | 4300A                                 | BRAKE PEDALS (AUTOMATIC TRANSMISSION)       |              |             |              |
| 2-N03 | 2710 A | REAR DIFFERENTIALS<br>(LIMITED SLIP DIFF.)                  | 2-M08 | 4340                                  | BRAKE MASTER CYLINDER & POWER BRAKE         |              |             |              |
| 2-504 | 2800   | PEAR SUSPENSION MECHANISMS                                  |       |                                       | (W/O^TURBO)                                 |              |             |              |
| 2-G04 | 2801   | REAR SPRING & DAMPER                                        | 2-C09 | 4340 A                                | BRAKE MASTER CYLINDER & POWER               |              |             |              |
| 2-H04 | 2810   | REAR STABILIZER                                             |       |                                       | (รับสิธิอั)                                 |              |             |              |
| 2-104 | 2830   | REAR LOWER ARMS & SUB FRAME                                 | 2-E09 | 4360                                  | BRAKE PIPINGS<br>(W/O TURBO)                |              |             |              |
| 2-K04 | 3200   | STEERING WHEEL<br>(W/O AIR BAG)                             | 2-G09 | 4360 A                                |                                             |              |             |              |
| 2-M04 | 3200 A | STEERING WHEEL<br>(W/ AIR BAG)                              | 2-109 | 4370                                  | ANTILOCK BRAKE SYSTEM                       |              |             |              |
| 2-N04 | 3210   | STEERING COLUMN & SHAFTS                                    | 2-M09 | 4400                                  | PARKING BRAKE SYSTEM                        |              |             |              |
| 2-005 | 3220   | STEERING GEAR                                               | 2-C10 | 4500                                  | FUEL PIPINGS                                |              |             |              |
|       |        | (W/ POWER STEERING: ENGINE REVOLUTION PER MINUTE SENSOR)    | 2-G10 | 4600                                  | CHANGE CONTROL SYSTEM                       |              |             |              |
| 2-G05 | 3220 A | STEERING GEAR<br>(W/ POWER STEERING: VELOCITY SE<br>NSOR)   |       |                                       | (AT)                                        |              |             |              |
| 2-J05 | 3240   | POWER STEERING SYSTEM                                       |       |                                       |                                             |              |             |              |
| 2-M05 | 3300   | FRONT AXLE                                                  |       |                                       |                                             |              |             |              |
| 2-C06 | 3310   | FRONT FRAKE MECHANISMS                                      |       |                                       |                                             | ļ            |             |              |
| 2-G06 | 3400   | FRONT SUSPENSION MECHANISMS                                 |       |                                       |                                             |              |             |              |
| 2-106 | 3401   | FRONT SPRING & DAMPER                                       |       |                                       |                                             |              |             |              |
| 2-J06 | 3410   | CROSSMEMBER & STABILIZER                                    |       |                                       |                                             |              |             |              |
| 2-K06 | 3700   | TIRES & JACK                                                |       |                                       |                                             |              |             |              |
| 2-007 |        | ENGINE & T/MISSION MOUNTINGS<br>(MT)                        |       |                                       |                                             |              | <br> -<br>  |              |
| 2-007 | 3900A  | ENGINE & T/MISSION MOUNTINGS                                |       |                                       |                                             |              |             |              |
| 2-E07 |        | EXHAUST SYSTEM<br>(W/O TURBO)                               |       |                                       |                                             |              |             |              |
| 2-107 | 4000 A | EXHAUST SYSTEM<br>(TURBO)                                   |       |                                       | ·                                           |              |             |              |
| 2-107 | 4140   | CLUTCH RELEASE & MASTER CYLIND<br>ERS (MANUAL TRANSMISSION) |       |                                       |                                             |              |             |              |
| 2-N07 | 4145   | CLUTCH PIPINGS (MANUAL TRANSMI<br>SSION)                    |       | !<br>!<br>!                           |                                             |              |             |              |
|       |        |                                                             |       | !<br>!                                |                                             |              |             |              |