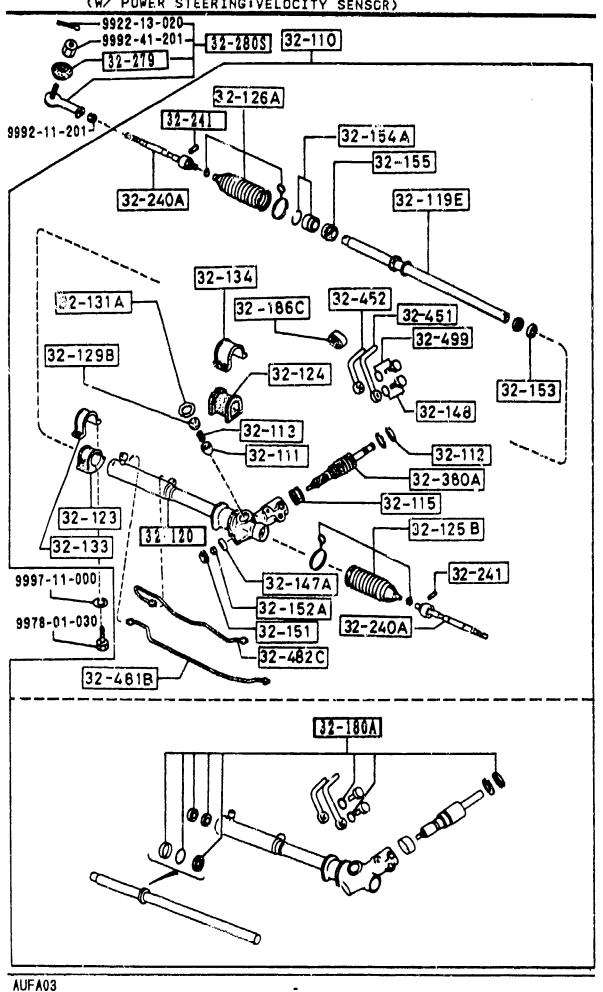

#### SECTION NAME INDEX (CHASSIS)

|       |        |                                                             |       | · · · · · · · · · · · · · · · · · · · | TION NAME INDEX (Chassis)                   | <sub>T</sub> | <del></del> |              |
|-------|--------|-------------------------------------------------------------|-------|---------------------------------------|---------------------------------------------|--------------|-------------|--------------|
| LO.NO | SEC.NO | SECTION NAME                                                | LO.NO | SEC. NO                               |                                             | LO.NO        | SEC.NO      | SECTION NAME |
| 2-C03 | 2505   | REAR PROPELLER SHAFT                                        | 2-008 | 4160                                  | ACCELERATOR CONTROL SYSTEM                  |              |             |              |
| 2-D03 | 2550   | REAR DRIVE SHAFT                                            | 2-D08 | 4200                                  | FUEL TANK                                   |              |             | •            |
| 5-E03 | 2600   | REAR AXLE                                                   | 2-G08 | 4210                                  | FUEL LID OPENER                             |              |             |              |
| 2-G03 | 2610   | REAR BRAKE MECHANISMS                                       | 2-H08 | 4300                                  | CLUTCH & BRAKE PEDALS (MANUAL TRANSMISSION) |              |             |              |
| 2-J03 | 2710   | REAR DIFFERENTIALS (NORMAL DIFF.)                           | 2-K08 | 4300A                                 | BRAKE PEDALS (AUTOMATIC TRANSMISSION)       |              |             |              |
| 2-N03 | 2710 A | REAR DIFFERENTIALS<br>(LIMITED SLIP DIFF.)                  | 2-M08 | 4340                                  | BRAKE MASTER CYLINDER & POWER BRAKE         |              |             |              |
| 2-504 | 2800   | PEAR SUSPENSION MECHANISMS                                  |       |                                       | (W/O^TURBO)                                 |              |             |              |
| 2-G04 | 2801   | REAR SPRING & DAMPER                                        | 2-C09 | 4340 A                                | BRAKE MASTER CYLINDER & POWER               |              |             |              |
| 2-H04 | 2810   | REAR STABILIZER                                             |       |                                       | (รับสิธิอั)                                 |              |             |              |
| 2-104 | 2830   | REAR LOWER ARMS & SUB FRAME                                 | 2-E09 | 4360                                  | BRAKE PIPINGS<br>(W/O TURBO)                |              |             |              |
| 2-K04 | 3200   | STEERING WHEEL<br>(W/O AIR BAG)                             | 2-G09 | 4360 A                                |                                             |              |             |              |
| 2-M04 | 3200 A | STEERING WHEEL<br>(W/ AIR BAG)                              | 2-109 | 4370                                  | ANTILOCK BRAKE SYSTEM                       |              |             |              |
| 2-N04 | 3210   | STEERING COLUMN & SHAFTS                                    | 2-M09 | 4400                                  | PARKING BRAKE SYSTEM                        |              |             |              |
| 2-005 | 3220   | STEERING GEAR                                               | 2-C10 | 4500                                  | FUEL PIPINGS                                |              |             |              |
|       |        | (W/ POWER STEERING: ENGINE REVOLUTION PER MINUTE SENSOR)    | 2-G10 | 4600                                  | CHANGE CONTROL SYSTEM                       |              |             |              |
| 2-G05 | 3220 A | STEERING GEAR<br>(W/ POWER STEERING: VELOCITY SE<br>NSOR)   |       |                                       | (AT)                                        |              |             |              |
| 2-J05 | 3240   | POWER STEERING SYSTEM                                       |       |                                       |                                             |              |             |              |
| 2-M05 | 3300   | FRONT AXLE                                                  |       |                                       |                                             |              |             |              |
| 2-C06 | 3310   | FRONT FRAKE MECHANISMS                                      |       |                                       |                                             | ļ            |             |              |
| 2-G06 | 3400   | FRONT SUSPENSION MECHANISMS                                 |       |                                       |                                             |              |             |              |
| 2-106 | 3401   | FRONT SPRING & DAMPER                                       |       |                                       |                                             |              |             |              |
| 2-J06 | 3410   | CROSSMEMBER & STABILIZER                                    |       |                                       |                                             |              |             |              |
| 2-K06 | 3700   | TIRES & JACK                                                |       |                                       |                                             |              |             |              |
| 2-007 |        | ENGINE & T/MISSION MOUNTINGS<br>(MT)                        |       |                                       |                                             |              | <br> -<br>  |              |
| 2-007 | 3900A  | ENGINE & T/MISSION MOUNTINGS                                |       |                                       |                                             |              |             |              |
| 2-E07 |        | EXHAUST SYSTEM<br>(W/O TURBO)                               |       |                                       |                                             |              |             |              |
| 2-107 | 4000 A | EXHAUST SYSTEM<br>(TURBO)                                   |       |                                       | ·                                           |              |             |              |
| 2-107 | 4140   | CLUTCH RELEASE & MASTER CYLIND<br>ERS (MANUAL TRANSMISSION) |       |                                       |                                             |              |             |              |
| 2-N07 | 4145   | CLUTCH PIPINGS (MANUAL TRANSMI<br>SSION)                    |       | !<br>!<br>!                           |                                             |              |             |              |
|       |        |                                                             |       | !<br>!                                |                                             |              |             |              |