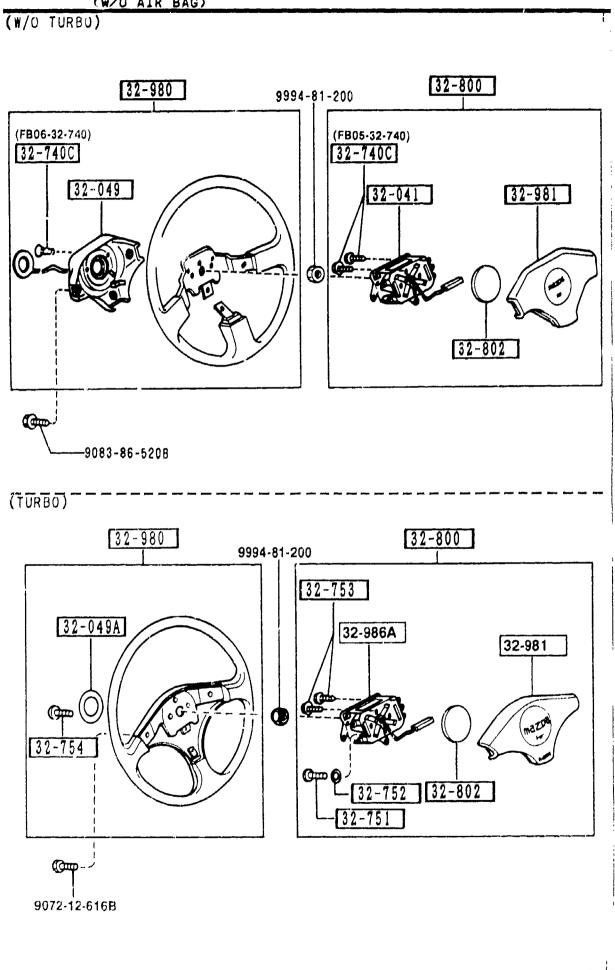

#### SECTION NAME INDEX (CHASSIS)

|       |        |                                                             |       | · · · · · · · · · · · · · · · · · · · | TION NAME INDEX (Chassis)                   | <sub>T</sub> | <del></del> |              |
|-------|--------|-------------------------------------------------------------|-------|---------------------------------------|---------------------------------------------|--------------|-------------|--------------|
| LO.NO | SEC.NO | SECTION NAME                                                | LO.NO | SEC. NO                               |                                             | LO.NO        | SEC.NO      | SECTION NAME |
| 2-C03 | 2505   | REAR PROPELLER SHAFT                                        | 2-008 | 4160                                  | ACCELERATOR CONTROL SYSTEM                  |              |             |              |
| 2-D03 | 2550   | REAR DRIVE SHAFT                                            | 2-D08 | 4200                                  | FUEL TANK                                   |              |             | •            |
| 5-E03 | 2600   | REAR AXLE                                                   | 2-G08 | 4210                                  | FUEL LID OPENER                             |              |             |              |
| 2-G03 | 2610   | REAR BRAKE MECHANISMS                                       | 2-H08 | 4300                                  | CLUTCH & BRAKE PEDALS (MANUAL TRANSMISSION) |              |             |              |
| 2-J03 | 2710   | REAR DIFFERENTIALS (NORMAL DIFF.)                           | 2-K08 | 4300A                                 | BRAKE PEDALS (AUTOMATIC TRANSMISSION)       |              |             |              |
| 2-N03 | 2710 A | REAR DIFFERENTIALS<br>(LIMITED SLIP DIFF.)                  | 2-M08 | 4340                                  | BRAKE MASTER CYLINDER & POWER BRAKE         |              |             |              |
| 2-504 | 2800   | PEAR SUSPENSION MECHANISMS                                  |       |                                       | (W/O^TURBO)                                 |              |             |              |
| 2-G04 | 2801   | REAR SPRING & DAMPER                                        | 2-C09 | 4340 A                                | BRAKE MASTER CYLINDER & POWER               |              |             |              |
| 2-H04 | 2810   | REAR STABILIZER                                             |       |                                       | (รับสิธิอั)                                 |              |             |              |
| 2-104 | 2830   | REAR LOWER ARMS & SUB FRAME                                 | 2-E09 | 4360                                  | BRAKE PIPINGS<br>(W/O TURBO)                |              |             |              |
| 2-K04 | 3200   | STEERING WHEEL<br>(W/O AIR BAG)                             | 2-G09 | 4360 A                                |                                             |              |             |              |
| 2-M04 | 3200 A | STEERING WHEEL<br>(W/ AIR BAG)                              | 2-109 | 4370                                  | ANTILOCK BRAKE SYSTEM                       |              |             |              |
| 2-N04 | 3210   | STEERING COLUMN & SHAFTS                                    | 2-M09 | 4400                                  | PARKING BRAKE SYSTEM                        |              |             |              |
| 2-005 | 3220   | STEERING GEAR                                               | 2-C10 | 4500                                  | FUEL PIPINGS                                |              |             |              |
|       |        | (W/ POWER STEERING: ENGINE REVOLUTION PER MINUTE SENSOR)    | 2-G10 | 4600                                  | CHANGE CONTROL SYSTEM                       |              |             |              |
| 2-G05 | 3220 A | STEERING GEAR<br>(W/ POWER STEERING: VELOCITY SE<br>NSOR)   |       |                                       | (AT)                                        |              |             |              |
| 2-J05 | 3240   | POWER STEERING SYSTEM                                       |       |                                       |                                             |              |             |              |
| 2-M05 | 3300   | FRONT AXLE                                                  |       |                                       |                                             |              |             |              |
| 2-C06 | 3310   | FRONT FRAKE MECHANISMS                                      |       |                                       |                                             | ļ            |             |              |
| 2-G06 | 3400   | FRONT SUSPENSION MECHANISMS                                 |       |                                       |                                             |              |             |              |
| 2-106 | 3401   | FRONT SPRING & DAMPER                                       |       |                                       |                                             |              |             |              |
| 2-J06 | 3410   | CROSSMEMBER & STABILIZER                                    |       |                                       |                                             |              |             |              |
| 2-K06 | 3700   | TIRES & JACK                                                |       |                                       |                                             |              |             |              |
| 2-007 |        | ENGINE & T/MISSION MOUNTINGS<br>(MT)                        |       |                                       |                                             |              | <br> -<br>  |              |
| 2-007 | 3900A  | ENGINE & T/MISSION MOUNTINGS                                |       |                                       |                                             |              |             |              |
| 2-E07 |        | EXHAUST SYSTEM<br>(W/O TURBO)                               |       |                                       |                                             |              |             |              |
| 2-107 | 4000 A | EXHAUST SYSTEM<br>(TURBO)                                   |       |                                       | ·                                           |              |             |              |
| 2-107 | 4140   | CLUTCH RELEASE & MASTER CYLIND<br>ERS (MANUAL TRANSMISSION) |       |                                       |                                             |              |             |              |
| 2-N07 | 4145   | CLUTCH PIPINGS (MANUAL TRANSMI<br>SSION)                    |       | !<br>!<br>!                           |                                             |              |             |              |
|       |        |                                                             |       | !<br>!                                |                                             |              |             |              |