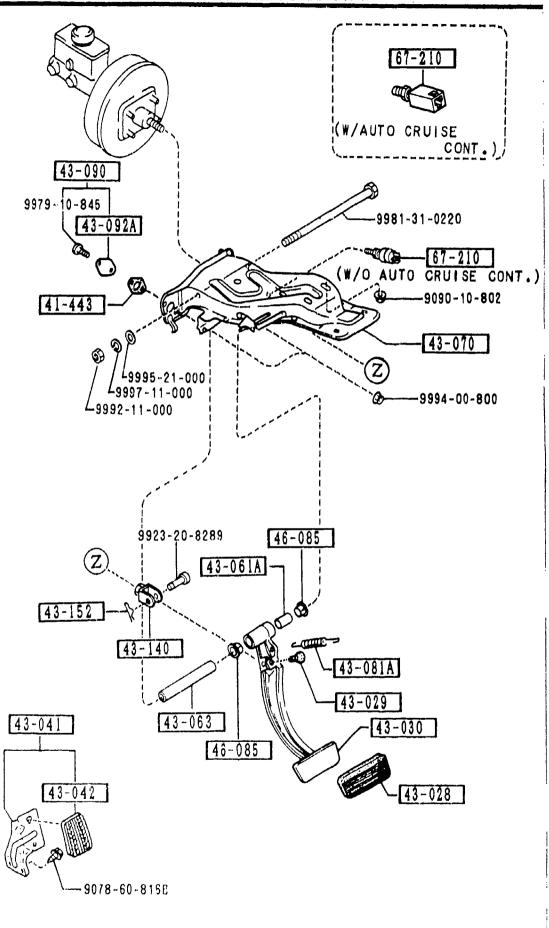

#### SECTION NAME INDEX (CHASSIS)

|       |        |                                                             |       | · · · · · · · · · · · · · · · · · · · | TION NAME INDEX (Chassis)                   | <sub>T</sub> | <del></del> |              |
|-------|--------|-------------------------------------------------------------|-------|---------------------------------------|---------------------------------------------|--------------|-------------|--------------|
| LO.NO | SEC.NO | SECTION NAME                                                | LO.NO | SEC. NO                               |                                             | LO.NO        | SEC.NO      | SECTION NAME |
| 2-C03 | 2505   | REAR PROPELLER SHAFT                                        | 2-008 | 4160                                  | ACCELERATOR CONTROL SYSTEM                  |              |             |              |
| 2-D03 | 2550   | REAR DRIVE SHAFT                                            | 2-D08 | 4200                                  | FUEL TANK                                   |              |             | •            |
| 5-E03 | 2600   | REAR AXLE                                                   | 2-G08 | 4210                                  | FUEL LID OPENER                             |              |             |              |
| 2-G03 | 2610   | REAR BRAKE MECHANISMS                                       | 2-H08 | 4300                                  | CLUTCH & BRAKE PEDALS (MANUAL TRANSMISSION) |              |             |              |
| 2-J03 | 2710   | REAR DIFFERENTIALS (NORMAL DIFF.)                           | 2-K08 | 4300A                                 | BRAKE PEDALS (AUTOMATIC TRANSMISSION)       |              |             |              |
| 2-N03 | 2710 A | REAR DIFFERENTIALS<br>(LIMITED SLIP DIFF.)                  | 2-M08 | 4340                                  | BRAKE MASTER CYLINDER & POWER BRAKE         |              |             |              |
| 2-504 | 2800   | PEAR SUSPENSION MECHANISMS                                  |       |                                       | (W/O^TURBO)                                 |              |             |              |
| 2-G04 | 2801   | REAR SPRING & DAMPER                                        | 2-C09 | 4340 A                                | BRAKE MASTER CYLINDER & POWER               |              |             |              |
| 2-H04 | 2810   | REAR STABILIZER                                             |       |                                       | (รับสิธิอั)                                 |              |             |              |
| 2-104 | 2830   | REAR LOWER ARMS & SUB FRAME                                 | 2-E09 | 4360                                  | BRAKE PIPINGS<br>(W/O TURBO)                |              |             |              |
| 2-K04 | 3200   | STEERING WHEEL<br>(W/O AIR BAG)                             | 2-G09 | 4360 A                                |                                             |              |             |              |
| 2-M04 | 3200 A | STEERING WHEEL<br>(W/ AIR BAG)                              | 2-109 | 4370                                  | ANTILOCK BRAKE SYSTEM                       |              |             |              |
| 2-N04 | 3210   | STEERING COLUMN & SHAFTS                                    | 2-M09 | 4400                                  | PARKING BRAKE SYSTEM                        |              |             |              |
| 2-005 | 3220   | STEERING GEAR                                               | 2-C10 | 4500                                  | FUEL PIPINGS                                |              |             |              |
|       |        | (W/ POWER STEERING: ENGINE REVOLUTION PER MINUTE SENSOR)    | 2-G10 | 4600                                  | CHANGE CONTROL SYSTEM                       |              |             |              |
| 2-G05 | 3220 A | STEERING GEAR<br>(W/ POWER STEERING: VELOCITY SE<br>NSOR)   |       |                                       | (AT)                                        |              |             |              |
| 2-J05 | 3240   | POWER STEERING SYSTEM                                       |       |                                       |                                             |              |             |              |
| 2-M05 | 3300   | FRONT AXLE                                                  |       |                                       |                                             |              |             |              |
| 2-C06 | 3310   | FRONT FRAKE MECHANISMS                                      |       |                                       |                                             | ļ            |             |              |
| 2-G06 | 3400   | FRONT SUSPENSION MECHANISMS                                 |       |                                       |                                             |              |             |              |
| 2-106 | 3401   | FRONT SPRING & DAMPER                                       |       |                                       |                                             |              |             |              |
| 2-J06 | 3410   | CROSSMEMBER & STABILIZER                                    |       |                                       |                                             |              |             |              |
| 2-K06 | 3700   | TIRES & JACK                                                |       |                                       |                                             |              |             |              |
| 2-007 |        | ENGINE & T/MISSION MOUNTINGS<br>(MT)                        |       |                                       |                                             |              | <br> -<br>  |              |
| 2-007 | 3900A  | ENGINE & T/MISSION MOUNTINGS                                |       |                                       |                                             |              |             |              |
| 2-E07 |        | EXHAUST SYSTEM<br>(W/O TURBO)                               |       |                                       |                                             |              |             |              |
| 2-107 | 4000 A | EXHAUST SYSTEM<br>(TURBO)                                   |       |                                       | ·                                           |              |             |              |
| 2-107 | 4140   | CLUTCH RELEASE & MASTER CYLIND<br>ERS (MANUAL TRANSMISSION) |       |                                       |                                             |              |             |              |
| 2-N07 | 4145   | CLUTCH PIPINGS (MANUAL TRANSMI<br>SSION)                    |       | !<br>!<br>!                           |                                             |              |             |              |
|       |        |                                                             |       | !<br>!                                |                                             |              |             |              |