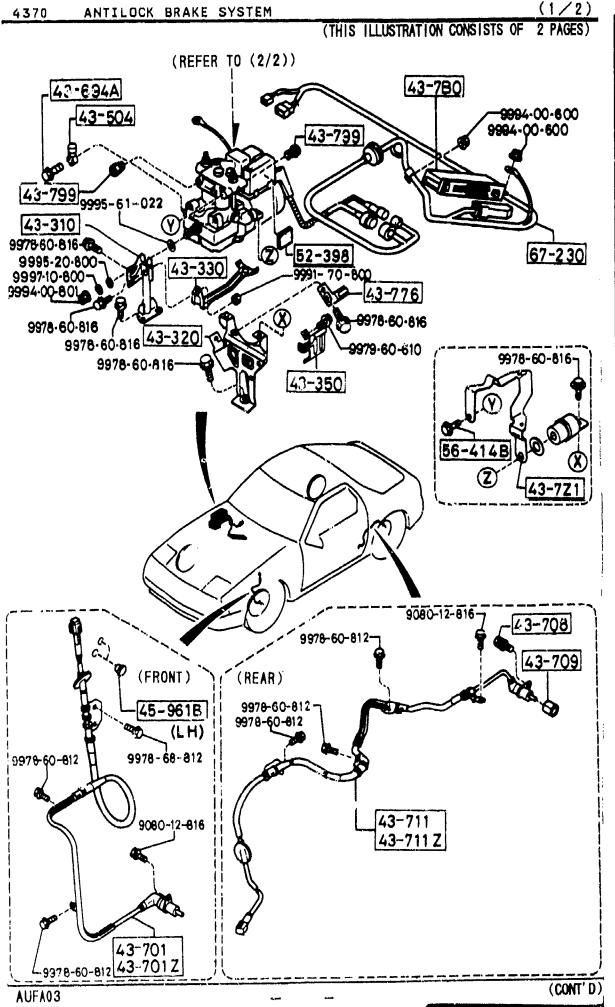

#### SECTION NAME INDEX (CHASSIS)

|       |        |                                                             |       | · · · · · · · · · · · · · · · · · · · | TION NAME INDEX (Chassis)                   | <sub>T</sub> | <del></del> |              |
|-------|--------|-------------------------------------------------------------|-------|---------------------------------------|---------------------------------------------|--------------|-------------|--------------|
| LO.NO | SEC.NO | SECTION NAME                                                | LO.NO | SEC. NO                               |                                             | LO.NO        | SEC.NO      | SECTION NAME |
| 2-C03 | 2505   | REAR PROPELLER SHAFT                                        | 2-008 | 4160                                  | ACCELERATOR CONTROL SYSTEM                  |              |             |              |
| 2-D03 | 2550   | REAR DRIVE SHAFT                                            | 2-D08 | 4200                                  | FUEL TANK                                   |              |             | •            |
| 5-E03 | 2600   | REAR AXLE                                                   | 2-G08 | 4210                                  | FUEL LID OPENER                             |              |             |              |
| 2-G03 | 2610   | REAR BRAKE MECHANISMS                                       | 2-H08 | 4300                                  | CLUTCH & BRAKE PEDALS (MANUAL TRANSMISSION) |              |             |              |
| 2-J03 | 2710   | REAR DIFFERENTIALS (NORMAL DIFF.)                           | 2-K08 | 4300A                                 | BRAKE PEDALS (AUTOMATIC TRANSMISSION)       |              |             |              |
| 2-N03 | 2710 A | REAR DIFFERENTIALS<br>(LIMITED SLIP DIFF.)                  | 2-M08 | 4340                                  | BRAKE MASTER CYLINDER & POWER BRAKE         |              |             |              |
| 2-504 | 2800   | PEAR SUSPENSION MECHANISMS                                  |       |                                       | (W/O^TURBO)                                 |              |             |              |
| 2-G04 | 2801   | REAR SPRING & DAMPER                                        | 2-C09 | 4340 A                                | BRAKE MASTER CYLINDER & POWER               |              |             |              |
| 2-H04 | 2810   | REAR STABILIZER                                             |       |                                       | (รับสิธิอั)                                 |              |             |              |
| 2-104 | 2830   | REAR LOWER ARMS & SUB FRAME                                 | 2-E09 | 4360                                  | BRAKE PIPINGS<br>(W/O TURBO)                |              |             |              |
| 2-K04 | 3200   | STEERING WHEEL<br>(W/O AIR BAG)                             | 2-G09 | 4360 A                                |                                             |              |             |              |
| 2-M04 | 3200 A | STEERING WHEEL<br>(W/ AIR BAG)                              | 2-109 | 4370                                  | ANTILOCK BRAKE SYSTEM                       |              |             |              |
| 2-N04 | 3210   | STEERING COLUMN & SHAFTS                                    | 2-M09 | 4400                                  | PARKING BRAKE SYSTEM                        |              |             |              |
| 2-005 | 3220   | STEERING GEAR                                               | 2-C10 | 4500                                  | FUEL PIPINGS                                |              |             |              |
|       |        | (W/ POWER STEERING: ENGINE REVOLUTION PER MINUTE SENSOR)    | 2-G10 | 4600                                  | CHANGE CONTROL SYSTEM                       |              |             |              |
| 2-G05 | 3220 A | STEERING GEAR<br>(W/ POWER STEERING: VELOCITY SE<br>NSOR)   |       |                                       | (AT)                                        |              |             |              |
| 2-J05 | 3240   | POWER STEERING SYSTEM                                       |       |                                       |                                             |              |             |              |
| 2-M05 | 3300   | FRONT AXLE                                                  |       |                                       |                                             |              |             |              |
| 2-C06 | 3310   | FRONT FRAKE MECHANISMS                                      |       |                                       |                                             | ļ            |             |              |
| 2-G06 | 3400   | FRONT SUSPENSION MECHANISMS                                 |       |                                       |                                             |              |             |              |
| 2-106 | 3401   | FRONT SPRING & DAMPER                                       |       |                                       |                                             |              |             |              |
| 2-J06 | 3410   | CROSSMEMBER & STABILIZER                                    |       |                                       |                                             |              |             |              |
| 2-K06 | 3700   | TIRES & JACK                                                |       |                                       |                                             |              |             |              |
| 2-007 |        | ENGINE & T/MISSION MOUNTINGS<br>(MT)                        |       |                                       |                                             |              | <br> -<br>  |              |
| 2-007 | 3900A  | ENGINE & T/MISSION MOUNTINGS                                |       |                                       |                                             |              |             |              |
| 2-E07 |        | EXHAUST SYSTEM<br>(W/O TURBO)                               |       |                                       |                                             |              |             |              |
| 2-107 | 4000 A | EXHAUST SYSTEM<br>(TURBO)                                   |       |                                       | ·                                           |              |             |              |
| 2-107 | 4140   | CLUTCH RELEASE & MASTER CYLIND<br>ERS (MANUAL TRANSMISSION) |       |                                       |                                             |              |             |              |
| 2-N07 | 4145   | CLUTCH PIPINGS (MANUAL TRANSMI<br>SSION)                    |       | !<br>!<br>!                           |                                             |              |             |              |
|       |        |                                                             |       | !<br>!                                |                                             |              |             |              |