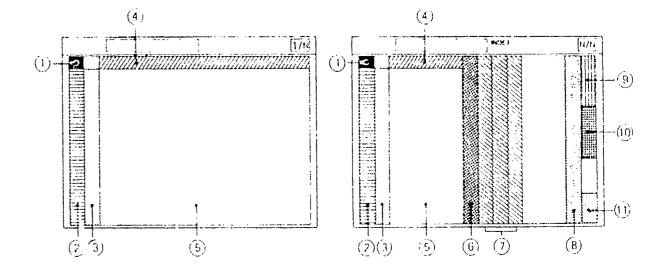

## LAYOUT OF CONTENTS / DISPOSITION TYPOGRAPHIQUE DE CONTENU / DISPOSICION DEL CONTENIDO / ANORDNUNG DES INHALTS

- The following is a typical example of the layout of contents on Mazda microfiche parts catalog.
- Voici un exemple typique de la disposition typographique de contenu dans les microfiches de catalogue des pièces de Mazda.
- El siguiente es un ejemplo típico de la disposición del contenido en una microficha del catálogo de repuestos de Mazda.
- Folgendes ist ein typisches Beispiel der Inhaltsanordnung des Mazda-Mikrofiche Teilekatalogs.

Remark: The items listed under 4 have been deleted from each fiche since Dec. '93

- 1 · Layout of contents
  - Disposition Typographique de Contenu
  - · Disposición del contenido
  - · Anordnung des Inhalts

Bertion No. Index to the Co.umn

· Index des Numéros des

· N° de la 8ección para el

· Abschnitssnummei ":dex

Sections pour les Colonnes

- (2) · Pictorial Index
  - · Index par Schémas
  - Indice Gráfico
  - · Illustrierter Index

· Illustration & Text

· Illustrations et Textes

· Ilustración y Texto

· Abbildung und Text

- (3) · Master Section No. Index
  - · Index des Numéros des Sections Totale
  - Indice del Número de la Sección Muéstra
  - · Hauptabschnitssnummer-Index
- 5) Part No Index
- Index des Numéros des Pièces
- · Indice del N° de Pieza
- · Teile-Nr.-Index

(7) · Alphabetical Index

Kur die Spalie

Indice

- · Index Alphabétique
- · Indice Alfabético
- · Alphabetischer Index
- (B) · Model Identification
  - · Identification des Modèles
  - · Identificación del Modelo
  - · Modell-Kennzeichnung
- Vehicle Identification
   System
  - Système d'Identification de Véhicule
  - Sistema de Identification de Vehiculo
  - Fahrzeug-Identifikations