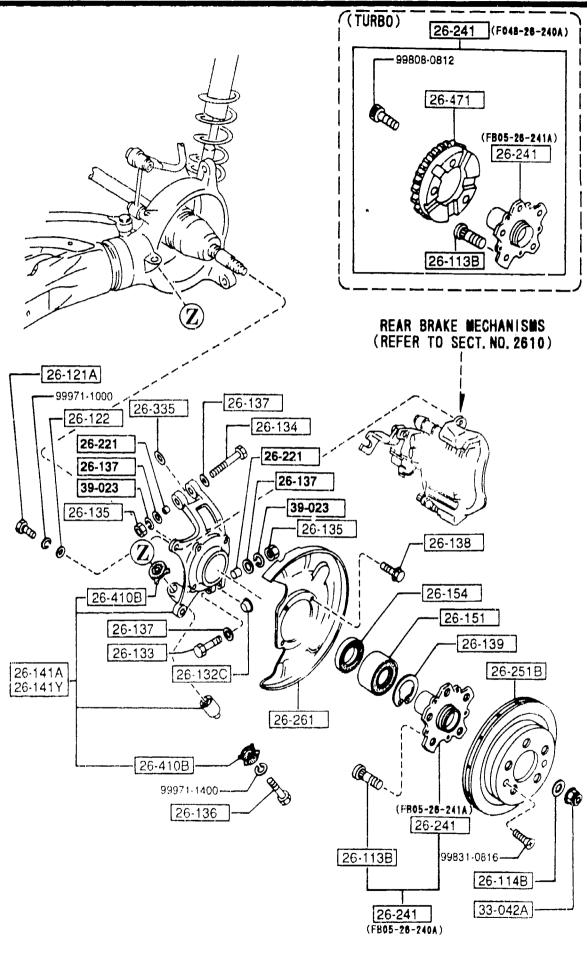

#### SECTION NAME INDEX (CHASSIS)

|       |        |                                                             |       | · · · · · · · · · · · · · · · · · · · | TION NAME INDEX (Chassis)                   | <sub>T</sub> | <del></del> |              |
|-------|--------|-------------------------------------------------------------|-------|---------------------------------------|---------------------------------------------|--------------|-------------|--------------|
| LO.NO | SEC.NO | SECTION NAME                                                | LO.NO | SEC. NO                               |                                             | LO.NO        | SEC.NO      | SECTION NAME |
| 2-C03 | 2505   | REAR PROPELLER SHAFT                                        | 2-008 | 4160                                  | ACCELERATOR CONTROL SYSTEM                  |              |             |              |
| 2-D03 | 2550   | REAR DRIVE SHAFT                                            | 2-D08 | 4200                                  | FUEL TANK                                   |              |             | •            |
| 5-E03 | 2600   | REAR AXLE                                                   | 2-G08 | 4210                                  | FUEL LID OPENER                             |              |             |              |
| 2-G03 | 2610   | REAR BRAKE MECHANISMS                                       | 2-H08 | 4300                                  | CLUTCH & BRAKE PEDALS (MANUAL TRANSMISSION) |              |             |              |
| 2-J03 | 2710   | REAR DIFFERENTIALS (NORMAL DIFF.)                           | 2-K08 | 4300A                                 | BRAKE PEDALS (AUTOMATIC TRANSMISSION)       |              |             |              |
| 2-N03 | 2710 A | REAR DIFFERENTIALS<br>(LIMITED SLIP DIFF.)                  | 2-M08 | 4340                                  | BRAKE MASTER CYLINDER & POWER BRAKE         |              |             |              |
| 2-504 | 2800   | PEAR SUSPENSION MECHANISMS                                  |       |                                       | (W/O^TURBO)                                 |              |             |              |
| 2-G04 | 2801   | REAR SPRING & DAMPER                                        | 2-C09 | 4340 A                                | BRAKE MASTER CYLINDER & POWER               |              |             |              |
| 2-H04 | 2810   | REAR STABILIZER                                             |       |                                       | (รับสิธิอั)                                 |              |             |              |
| 2-104 | 2830   | REAR LOWER ARMS & SUB FRAME                                 | 2-E09 | 4360                                  | BRAKE PIPINGS<br>(W/O TURBO)                |              |             |              |
| 2-K04 | 3200   | STEERING WHEEL<br>(W/O AIR BAG)                             | 2-G09 | 4360 A                                |                                             |              |             |              |
| 2-M04 | 3200 A | STEERING WHEEL<br>(W/ AIR BAG)                              | 2-109 | 4370                                  | ANTILOCK BRAKE SYSTEM                       |              |             |              |
| 2-N04 | 3210   | STEERING COLUMN & SHAFTS                                    | 2-M09 | 4400                                  | PARKING BRAKE SYSTEM                        |              |             |              |
| 2-005 | 3220   | STEERING GEAR                                               | 2-C10 | 4500                                  | FUEL PIPINGS                                |              |             |              |
|       |        | (W/ POWER STEERING: ENGINE REVOLUTION PER MINUTE SENSOR)    | 2-G10 | 4600                                  | CHANGE CONTROL SYSTEM                       |              |             |              |
| 2-G05 | 3220 A | STEERING GEAR<br>(W/ POWER STEERING: VELOCITY SE<br>NSOR)   |       |                                       | (AT)                                        |              |             |              |
| 2-J05 | 3240   | POWER STEERING SYSTEM                                       |       |                                       |                                             |              |             |              |
| 2-M05 | 3300   | FRONT AXLE                                                  |       |                                       |                                             |              |             |              |
| 2-C06 | 3310   | FRONT FRAKE MECHANISMS                                      |       |                                       |                                             | ļ            |             |              |
| 2-G06 | 3400   | FRONT SUSPENSION MECHANISMS                                 |       |                                       |                                             |              |             |              |
| 2-106 | 3401   | FRONT SPRING & DAMPER                                       |       |                                       |                                             |              |             |              |
| 2-J06 | 3410   | CROSSMEMBER & STABILIZER                                    |       |                                       |                                             |              |             |              |
| 2-K06 | 3700   | TIRES & JACK                                                |       |                                       |                                             |              |             |              |
| 2-007 |        | ENGINE & T/MISSION MOUNTINGS<br>(MT)                        |       |                                       |                                             |              | <br> -<br>  |              |
| 2-007 | 3900A  | ENGINE & T/MISSION MOUNTINGS                                |       |                                       |                                             |              |             |              |
| 2-E07 |        | EXHAUST SYSTEM<br>(W/O TURBO)                               |       |                                       |                                             |              |             |              |
| 2-107 | 4000 A | EXHAUST SYSTEM<br>(TURBO)                                   |       |                                       | ·                                           |              |             |              |
| 2-107 | 4140   | CLUTCH RELEASE & MASTER CYLIND<br>ERS (MANUAL TRANSMISSION) |       |                                       |                                             |              |             |              |
| 2-N07 | 4145   | CLUTCH PIPINGS (MANUAL TRANSMI<br>SSION)                    |       | !<br>!<br>!                           |                                             |              |             |              |
|       |        |                                                             |       | !<br>!                                |                                             |              |             |              |