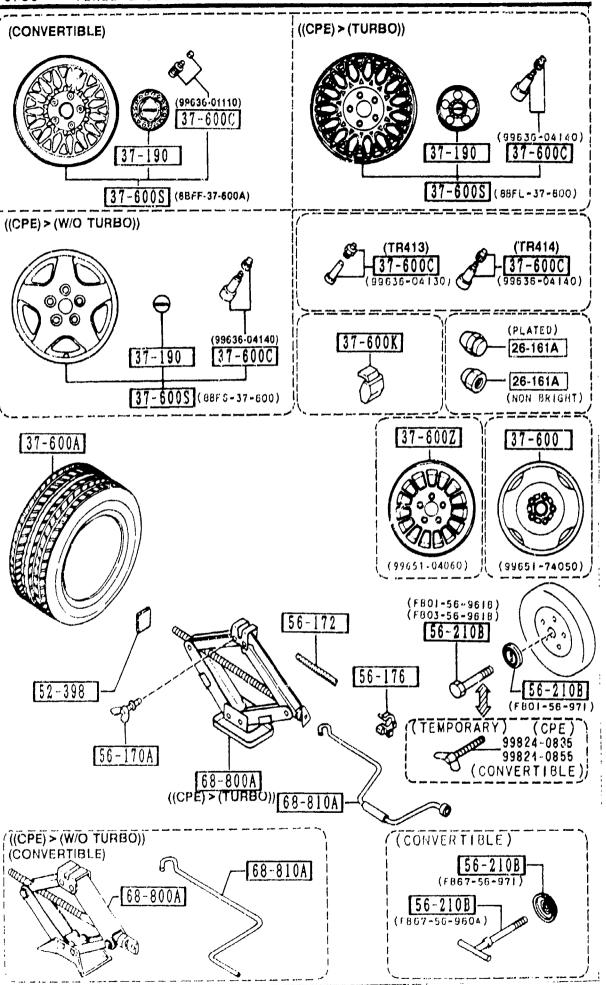

#### SECTION NAME INDEX (CHASSIS)

|       |        |                                                             |       | · · · · · · · · · · · · · · · · · · · | TION NAME INDEX (Chassis)                   | <sub>T</sub> | <del></del> |              |
|-------|--------|-------------------------------------------------------------|-------|---------------------------------------|---------------------------------------------|--------------|-------------|--------------|
| LO.NO | SEC.NO | SECTION NAME                                                | LO.NO | SEC. NO                               |                                             | LO.NO        | SEC.NO      | SECTION NAME |
| 2-C03 | 2505   | REAR PROPELLER SHAFT                                        | 2-008 | 4160                                  | ACCELERATOR CONTROL SYSTEM                  |              |             |              |
| 2-D03 | 2550   | REAR DRIVE SHAFT                                            | 2-D08 | 4200                                  | FUEL TANK                                   |              |             | •            |
| 5-E03 | 2600   | REAR AXLE                                                   | 2-G08 | 4210                                  | FUEL LID OPENER                             |              |             |              |
| 2-G03 | 2610   | REAR BRAKE MECHANISMS                                       | 2-H08 | 4300                                  | CLUTCH & BRAKE PEDALS (MANUAL TRANSMISSION) |              |             |              |
| 2-J03 | 2710   | REAR DIFFERENTIALS (NORMAL DIFF.)                           | 2-K08 | 4300A                                 | BRAKE PEDALS (AUTOMATIC TRANSMISSION)       |              |             |              |
| 2-N03 | 2710 A | REAR DIFFERENTIALS<br>(LIMITED SLIP DIFF.)                  | 2-M08 | 4340                                  | BRAKE MASTER CYLINDER & POWER BRAKE         |              |             |              |
| 2-504 | 2800   | PEAR SUSPENSION MECHANISMS                                  |       |                                       | (W/O^TURBO)                                 |              |             |              |
| 2-G04 | 2801   | REAR SPRING & DAMPER                                        | 2-C09 | 4340 A                                | BRAKE MASTER CYLINDER & POWER               |              |             |              |
| 2-H04 | 2810   | REAR STABILIZER                                             |       |                                       | (รับสิธิอั)                                 |              |             |              |
| 2-104 | 2830   | REAR LOWER ARMS & SUB FRAME                                 | 2-E09 | 4360                                  | BRAKE PIPINGS<br>(W/O TURBO)                |              |             |              |
| 2-K04 | 3200   | STEERING WHEEL<br>(W/O AIR BAG)                             | 2-G09 | 4360 A                                |                                             |              |             |              |
| 2-M04 | 3200 A | STEERING WHEEL<br>(W/ AIR BAG)                              | 2-109 | 4370                                  | ANTILOCK BRAKE SYSTEM                       |              |             |              |
| 2-N04 | 3210   | STEERING COLUMN & SHAFTS                                    | 2-M09 | 4400                                  | PARKING BRAKE SYSTEM                        |              |             |              |
| 2-005 | 3220   | STEERING GEAR                                               | 2-C10 | 4500                                  | FUEL PIPINGS                                |              |             |              |
|       |        | (W/ POWER STEERING: ENGINE REVOLUTION PER MINUTE SENSOR)    | 2-G10 | 4600                                  | CHANGE CONTROL SYSTEM                       |              |             |              |
| 2-G05 | 3220 A | STEERING GEAR<br>(W/ POWER STEERING: VELOCITY SE<br>NSOR)   |       |                                       | (AT)                                        |              |             |              |
| 2-J05 | 3240   | POWER STEERING SYSTEM                                       |       |                                       |                                             |              |             |              |
| 2-M05 | 3300   | FRONT AXLE                                                  |       |                                       |                                             |              |             |              |
| 2-C06 | 3310   | FRONT FRAKE MECHANISMS                                      |       |                                       |                                             | ļ            |             |              |
| 2-G06 | 3400   | FRONT SUSPENSION MECHANISMS                                 |       |                                       |                                             |              |             |              |
| 2-106 | 3401   | FRONT SPRING & DAMPER                                       |       |                                       |                                             |              |             |              |
| 2-J06 | 3410   | CROSSMEMBER & STABILIZER                                    |       |                                       |                                             |              |             |              |
| 2-K06 | 3700   | TIRES & JACK                                                |       |                                       |                                             |              |             |              |
| 2-007 |        | ENGINE & T/MISSION MOUNTINGS<br>(MT)                        |       |                                       |                                             |              | <br> -<br>  |              |
| 2-007 | 3900A  | ENGINE & T/MISSION MOUNTINGS                                |       |                                       |                                             |              |             |              |
| 2-E07 |        | EXHAUST SYSTEM<br>(W/O TURBO)                               |       |                                       |                                             |              |             |              |
| 2-107 | 4000 A | EXHAUST SYSTEM<br>(TURBO)                                   |       |                                       | ·                                           |              |             |              |
| 2-107 | 4140   | CLUTCH RELEASE & MASTER CYLIND<br>ERS (MANUAL TRANSMISSION) |       |                                       |                                             |              |             |              |
| 2-N07 | 4145   | CLUTCH PIPINGS (MANUAL TRANSMI<br>SSION)                    |       | !<br>!<br>!                           |                                             |              |             |              |
|       |        |                                                             |       | !<br>!                                |                                             |              |             |              |