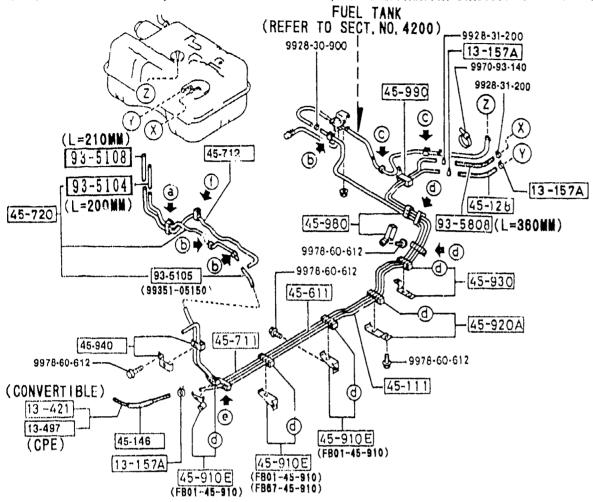

#### SECTION NAME INDEX (CHASSIS)

|       |        |                                                             |       | · · · · · · · · · · · · · · · · · · · | TION NAME INDEX (Chassis)                   | <sub>T</sub> | <del></del> |              |
|-------|--------|-------------------------------------------------------------|-------|---------------------------------------|---------------------------------------------|--------------|-------------|--------------|
| LO.NO | SEC.NO | SECTION NAME                                                | LO.NO | SEC. NO                               |                                             | LO.NO        | SEC.NO      | SECTION NAME |
| 2-C03 | 2505   | REAR PROPELLER SHAFT                                        | 2-008 | 4160                                  | ACCELERATOR CONTROL SYSTEM                  |              |             |              |
| 2-D03 | 2550   | REAR DRIVE SHAFT                                            | 2-D08 | 4200                                  | FUEL TANK                                   |              |             | •            |
| 5-E03 | 2600   | REAR AXLE                                                   | 2-G08 | 4210                                  | FUEL LID OPENER                             |              |             |              |
| 2-G03 | 2610   | REAR BRAKE MECHANISMS                                       | 2-H08 | 4300                                  | CLUTCH & BRAKE PEDALS (MANUAL TRANSMISSION) |              |             |              |
| 2-J03 | 2710   | REAR DIFFERENTIALS (NORMAL DIFF.)                           | 2-K08 | 4300A                                 | BRAKE PEDALS (AUTOMATIC TRANSMISSION)       |              |             |              |
| 2-N03 | 2710 A | REAR DIFFERENTIALS<br>(LIMITED SLIP DIFF.)                  | 2-M08 | 4340                                  | BRAKE MASTER CYLINDER & POWER BRAKE         |              |             |              |
| 2-504 | 2800   | PEAR SUSPENSION MECHANISMS                                  |       |                                       | (W/O^TURBO)                                 |              |             |              |
| 2-G04 | 2801   | REAR SPRING & DAMPER                                        | 2-C09 | 4340 A                                | BRAKE MASTER CYLINDER & POWER               |              |             |              |
| 2-H04 | 2810   | REAR STABILIZER                                             |       |                                       | (รับสิธิอั)                                 |              |             |              |
| 2-104 | 2830   | REAR LOWER ARMS & SUB FRAME                                 | 2-E09 | 4360                                  | BRAKE PIPINGS<br>(W/O TURBO)                |              |             |              |
| 2-K04 | 3200   | STEERING WHEEL<br>(W/O AIR BAG)                             | 2-G09 | 4360 A                                |                                             |              |             |              |
| 2-M04 | 3200 A | STEERING WHEEL<br>(W/ AIR BAG)                              | 2-109 | 4370                                  | ANTILOCK BRAKE SYSTEM                       |              |             |              |
| 2-N04 | 3210   | STEERING COLUMN & SHAFTS                                    | 2-M09 | 4400                                  | PARKING BRAKE SYSTEM                        |              |             |              |
| 2-005 | 3220   | STEERING GEAR                                               | 2-C10 | 4500                                  | FUEL PIPINGS                                |              |             |              |
|       |        | (W/ POWER STEERING: ENGINE REVOLUTION PER MINUTE SENSOR)    | 2-G10 | 4600                                  | CHANGE CONTROL SYSTEM                       |              |             |              |
| 2-G05 | 3220 A | STEERING GEAR<br>(W/ POWER STEERING: VELOCITY SE<br>NSOR)   |       |                                       | (AT)                                        |              |             |              |
| 2-J05 | 3240   | POWER STEERING SYSTEM                                       |       |                                       |                                             |              |             |              |
| 2-M05 | 3300   | FRONT AXLE                                                  |       |                                       |                                             |              |             |              |
| 2-C06 | 3310   | FRONT FRAKE MECHANISMS                                      |       |                                       |                                             | ļ            |             |              |
| 2-G06 | 3400   | FRONT SUSPENSION MECHANISMS                                 |       |                                       |                                             |              |             |              |
| 2-106 | 3401   | FRONT SPRING & DAMPER                                       |       |                                       |                                             |              |             |              |
| 2-J06 | 3410   | CROSSMEMBER & STABILIZER                                    |       |                                       |                                             |              |             |              |
| 2-K06 | 3700   | TIRES & JACK                                                |       |                                       |                                             |              |             |              |
| 2-007 |        | ENGINE & T/MISSION MOUNTINGS<br>(MT)                        |       |                                       |                                             |              | <br> -<br>  |              |
| 2-007 | 3900A  | ENGINE & T/MISSION MOUNTINGS                                |       |                                       |                                             |              |             |              |
| 2-E07 |        | EXHAUST SYSTEM<br>(W/O TURBO)                               |       |                                       |                                             |              |             |              |
| 2-107 | 4000 A | EXHAUST SYSTEM<br>(TURBO)                                   |       |                                       | ·                                           |              |             |              |
| 2-107 | 4140   | CLUTCH RELEASE & MASTER CYLIND<br>ERS (MANUAL TRANSMISSION) |       |                                       |                                             |              |             |              |
| 2-N07 | 4145   | CLUTCH PIPINGS (MANUAL TRANSMI<br>SSION)                    |       | !<br>!<br>!                           |                                             |              |             |              |
|       |        |                                                             |       | !<br>!                                |                                             |              |             |              |