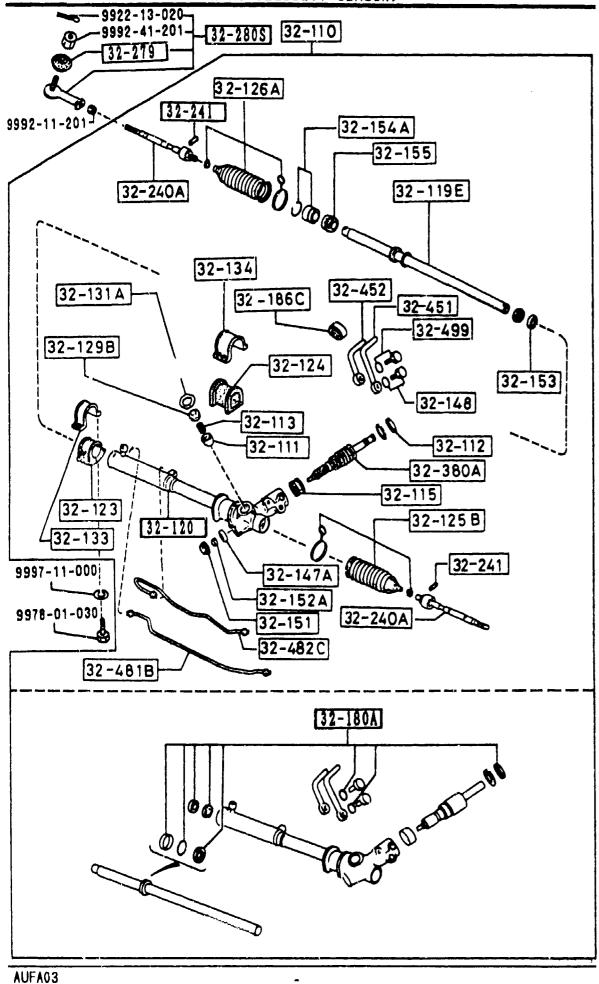

#### SECTION NAME INDEX (CHASSIS)

|       |        |                                                             |       | · · · · · · · · · · · · · · · · · · · | TION NAME INDEX (Chassis)                   | <sub>T</sub> | <del></del> |              |
|-------|--------|-------------------------------------------------------------|-------|---------------------------------------|---------------------------------------------|--------------|-------------|--------------|
| LO.NO | SEC.NO | SECTION NAME                                                | LO.NO | SEC. NO                               |                                             | LO.NO        | SEC.NO      | SECTION NAME |
| 2-C03 | 2505   | REAR PROPELLER SHAFT                                        | 2-008 | 4160                                  | ACCELERATOR CONTROL SYSTEM                  |              |             |              |
| 2-D03 | 2550   | REAR DRIVE SHAFT                                            | 2-D08 | 4200                                  | FUEL TANK                                   |              |             | •            |
| 5-E03 | 2600   | REAR AXLE                                                   | 2-G08 | 4210                                  | FUEL LID OPENER                             |              |             |              |
| 2-G03 | 2610   | REAR BRAKE MECHANISMS                                       | 2-H08 | 4300                                  | CLUTCH & BRAKE PEDALS (MANUAL TRANSMISSION) |              |             |              |
| 2-J03 | 2710   | REAR DIFFERENTIALS (NORMAL DIFF.)                           | 2-K08 | 4300A                                 | BRAKE PEDALS (AUTOMATIC TRANSMISSION)       |              |             |              |
| 2-N03 | 2710 A | REAR DIFFERENTIALS<br>(LIMITED SLIP DIFF.)                  | 2-M08 | 4340                                  | BRAKE MASTER CYLINDER & POWER BRAKE         |              |             |              |
| 2-504 | 2800   | PEAR SUSPENSION MECHANISMS                                  |       |                                       | (W/O^TURBO)                                 |              |             |              |
| 2-G04 | 2801   | REAR SPRING & DAMPER                                        | 2-C09 | 4340 A                                | BRAKE MASTER CYLINDER & POWER               |              |             |              |
| 2-H04 | 2810   | REAR STABILIZER                                             |       |                                       | (รับสิธิอั)                                 |              |             |              |
| 2-104 | 2830   | REAR LOWER ARMS & SUB FRAME                                 | 2-E09 | 4360                                  | BRAKE PIPINGS<br>(W/O TURBO)                |              |             |              |
| 2-K04 | 3200   | STEERING WHEEL<br>(W/O AIR BAG)                             | 2-G09 | 4360 A                                |                                             |              |             |              |
| 2-M04 | 3200 A | STEERING WHEEL<br>(W/ AIR BAG)                              | 2-109 | 4370                                  | ANTILOCK BRAKE SYSTEM                       |              |             |              |
| 2-N04 | 3210   | STEERING COLUMN & SHAFTS                                    | 2-M09 | 4400                                  | PARKING BRAKE SYSTEM                        |              |             |              |
| 2-005 | 3220   | STEERING GEAR                                               | 2-C10 | 4500                                  | FUEL PIPINGS                                |              |             |              |
|       |        | (W/ POWER STEERING: ENGINE REVOLUTION PER MINUTE SENSOR)    | 2-G10 | 4600                                  | CHANGE CONTROL SYSTEM                       |              |             |              |
| 2-G05 | 3220 A | STEERING GEAR<br>(W/ POWER STEERING: VELOCITY SE<br>NSOR)   |       |                                       | (AT)                                        |              |             |              |
| 2-J05 | 3240   | POWER STEERING SYSTEM                                       |       |                                       |                                             |              |             |              |
| 2-M05 | 3300   | FRONT AXLE                                                  |       |                                       |                                             |              |             |              |
| 2-C06 | 3310   | FRONT FRAKE MECHANISMS                                      |       |                                       |                                             | ļ            |             |              |
| 2-G06 | 3400   | FRONT SUSPENSION MECHANISMS                                 |       |                                       |                                             |              |             |              |
| 2-106 | 3401   | FRONT SPRING & DAMPER                                       |       |                                       |                                             |              |             |              |
| 2-J06 | 3410   | CROSSMEMBER & STABILIZER                                    |       |                                       |                                             |              |             |              |
| 2-K06 | 3700   | TIRES & JACK                                                |       |                                       |                                             |              |             |              |
| 2-007 |        | ENGINE & T/MISSION MOUNTINGS<br>(MT)                        |       |                                       |                                             |              | <br> -<br>  |              |
| 2-007 | 3900A  | ENGINE & T/MISSION MOUNTINGS                                |       |                                       |                                             |              |             |              |
| 2-E07 |        | EXHAUST SYSTEM<br>(W/O TURBO)                               |       |                                       |                                             |              |             |              |
| 2-107 | 4000 A | EXHAUST SYSTEM<br>(TURBO)                                   |       |                                       | ·                                           |              |             |              |
| 2-107 | 4140   | CLUTCH RELEASE & MASTER CYLIND<br>ERS (MANUAL TRANSMISSION) |       |                                       |                                             |              |             |              |
| 2-N07 | 4145   | CLUTCH PIPINGS (MANUAL TRANSMI<br>SSION)                    |       | !<br>!<br>!                           |                                             |              |             |              |
|       |        |                                                             |       | !<br>!                                |                                             |              |             |              |