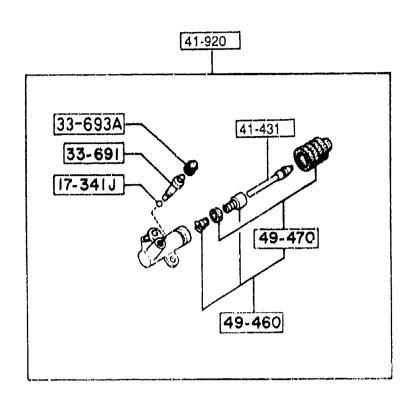

#### SECTION NAME INDEX (CHASSIS)

|       |        |                                                             |       | · · · · · · · · · · · · · · · · · · · | TION NAME INDEX (Chassis)                   | <sub>T</sub> | <del></del> |              |
|-------|--------|-------------------------------------------------------------|-------|---------------------------------------|---------------------------------------------|--------------|-------------|--------------|
| LO.NO | SEC.NO | SECTION NAME                                                | LO.NO | SEC. NO                               |                                             | LO.NO        | SEC.NO      | SECTION NAME |
| 2-C03 | 2505   | REAR PROPELLER SHAFT                                        | 2-008 | 4160                                  | ACCELERATOR CONTROL SYSTEM                  |              |             |              |
| 2-D03 | 2550   | REAR DRIVE SHAFT                                            | 2-D08 | 4200                                  | FUEL TANK                                   |              |             | •            |
| 5-E03 | 2600   | REAR AXLE                                                   | 2-G08 | 4210                                  | FUEL LID OPENER                             |              |             |              |
| 2-G03 | 2610   | REAR BRAKE MECHANISMS                                       | 2-H08 | 4300                                  | CLUTCH & BRAKE PEDALS (MANUAL TRANSMISSION) |              |             |              |
| 2-J03 | 2710   | REAR DIFFERENTIALS (NORMAL DIFF.)                           | 2-K08 | 4300A                                 | BRAKE PEDALS (AUTOMATIC TRANSMISSION)       |              |             |              |
| 2-N03 | 2710 A | REAR DIFFERENTIALS<br>(LIMITED SLIP DIFF.)                  | 2-M08 | 4340                                  | BRAKE MASTER CYLINDER & POWER BRAKE         |              |             |              |
| 2-504 | 2800   | PEAR SUSPENSION MECHANISMS                                  |       |                                       | (W/O^TURBO)                                 |              |             |              |
| 2-G04 | 2801   | REAR SPRING & DAMPER                                        | 2-C09 | 4340 A                                | BRAKE MASTER CYLINDER & POWER               |              |             |              |
| 2-H04 | 2810   | REAR STABILIZER                                             |       |                                       | (รับสิธิอั)                                 |              |             |              |
| 2-104 | 2830   | REAR LOWER ARMS & SUB FRAME                                 | 2-E09 | 4360                                  | BRAKE PIPINGS<br>(W/O TURBO)                |              |             |              |
| 2-K04 | 3200   | STEERING WHEEL<br>(W/O AIR BAG)                             | 2-G09 | 4360 A                                |                                             |              |             |              |
| 2-M04 | 3200 A | STEERING WHEEL<br>(W/ AIR BAG)                              | 2-109 | 4370                                  | ANTILOCK BRAKE SYSTEM                       |              |             |              |
| 2-N04 | 3210   | STEERING COLUMN & SHAFTS                                    | 2-M09 | 4400                                  | PARKING BRAKE SYSTEM                        |              |             |              |
| 2-005 | 3220   | STEERING GEAR                                               | 2-C10 | 4500                                  | FUEL PIPINGS                                |              |             |              |
|       |        | (W/ POWER STEERING: ENGINE REVOLUTION PER MINUTE SENSOR)    | 2-G10 | 4600                                  | CHANGE CONTROL SYSTEM                       |              |             |              |
| 2-G05 | 3220 A | STEERING GEAR<br>(W/ POWER STEERING: VELOCITY SE<br>NSOR)   |       |                                       | (AT)                                        |              |             |              |
| 2-J05 | 3240   | POWER STEERING SYSTEM                                       |       |                                       |                                             |              |             |              |
| 2-M05 | 3300   | FRONT AXLE                                                  |       |                                       |                                             |              |             |              |
| 2-C06 | 3310   | FRONT FRAKE MECHANISMS                                      |       |                                       |                                             | ļ            |             |              |
| 2-G06 | 3400   | FRONT SUSPENSION MECHANISMS                                 |       |                                       |                                             |              |             |              |
| 2-106 | 3401   | FRONT SPRING & DAMPER                                       |       |                                       |                                             |              |             |              |
| 2-J06 | 3410   | CROSSMEMBER & STABILIZER                                    |       |                                       |                                             |              |             |              |
| 2-K06 | 3700   | TIRES & JACK                                                |       |                                       |                                             |              |             |              |
| 2-007 |        | ENGINE & T/MISSION MOUNTINGS<br>(MT)                        |       |                                       |                                             |              | <br> -<br>  |              |
| 2-007 | 3900A  | ENGINE & T/MISSION MOUNTINGS                                |       |                                       |                                             |              |             |              |
| 2-E07 |        | EXHAUST SYSTEM<br>(W/O TURBO)                               |       |                                       |                                             |              |             |              |
| 2-107 | 4000 A | EXHAUST SYSTEM<br>(TURBO)                                   |       |                                       | ·                                           |              |             |              |
| 2-107 | 4140   | CLUTCH RELEASE & MASTER CYLIND<br>ERS (MANUAL TRANSMISSION) |       |                                       |                                             |              |             |              |
| 2-N07 | 4145   | CLUTCH PIPINGS (MANUAL TRANSMI<br>SSION)                    |       | !<br>!<br>!                           |                                             |              |             |              |
|       |        |                                                             |       | !<br>!                                |                                             |              |             |              |