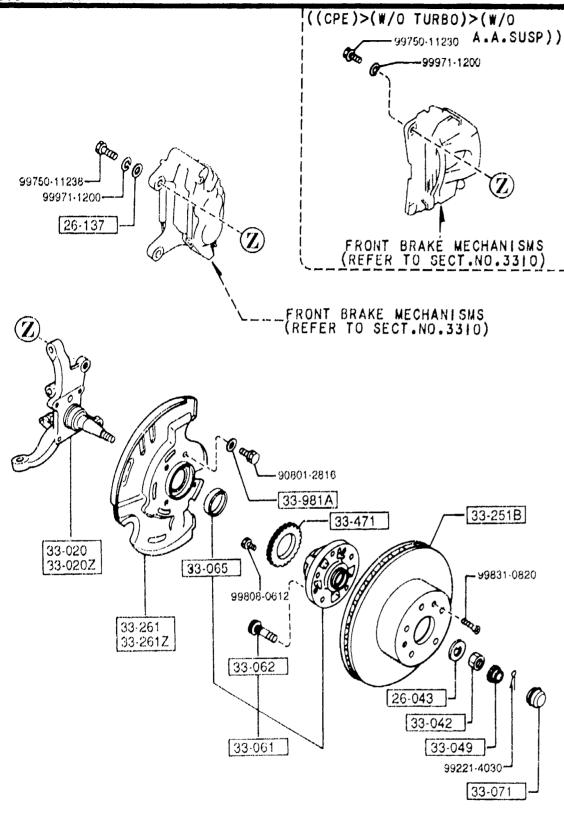

#### SECTION NAME INDEX (CHASSIS)

|       |        |                                                             |       | · · · · · · · · · · · · · · · · · · · | TION NAME INDEX (Chassis)                   | <sub>T</sub> | <del></del> |              |
|-------|--------|-------------------------------------------------------------|-------|---------------------------------------|---------------------------------------------|--------------|-------------|--------------|
| LO.NO | SEC.NO | SECTION NAME                                                | LO.NO | SEC. NO                               |                                             | LO.NO        | SEC.NO      | SECTION NAME |
| 2-C03 | 2505   | REAR PROPELLER SHAFT                                        | 2-008 | 4160                                  | ACCELERATOR CONTROL SYSTEM                  |              |             |              |
| 2-D03 | 2550   | REAR DRIVE SHAFT                                            | 2-D08 | 4200                                  | FUEL TANK                                   |              |             | •            |
| 5-E03 | 2600   | REAR AXLE                                                   | 2-G08 | 4210                                  | FUEL LID OPENER                             |              |             |              |
| 2-G03 | 2610   | REAR BRAKE MECHANISMS                                       | 2-H08 | 4300                                  | CLUTCH & BRAKE PEDALS (MANUAL TRANSMISSION) |              |             |              |
| 2-J03 | 2710   | REAR DIFFERENTIALS (NORMAL DIFF.)                           | 2-K08 | 4300A                                 | BRAKE PEDALS (AUTOMATIC TRANSMISSION)       |              |             |              |
| 2-N03 | 2710 A | REAR DIFFERENTIALS<br>(LIMITED SLIP DIFF.)                  | 2-M08 | 4340                                  | BRAKE MASTER CYLINDER & POWER BRAKE         |              |             |              |
| 2-504 | 2800   | PEAR SUSPENSION MECHANISMS                                  |       |                                       | (W/O^TURBO)                                 |              |             |              |
| 2-G04 | 2801   | REAR SPRING & DAMPER                                        | 2-C09 | 4340 A                                | BRAKE MASTER CYLINDER & POWER               |              |             |              |
| 2-H04 | 2810   | REAR STABILIZER                                             |       |                                       | (รับสิธิอั)                                 |              |             |              |
| 2-104 | 2830   | REAR LOWER ARMS & SUB FRAME                                 | 2-E09 | 4360                                  | BRAKE PIPINGS<br>(W/O TURBO)                |              |             |              |
| 2-K04 | 3200   | STEERING WHEEL<br>(W/O AIR BAG)                             | 2-G09 | 4360 A                                |                                             |              |             |              |
| 2-M04 | 3200 A | STEERING WHEEL<br>(W/ AIR BAG)                              | 2-109 | 4370                                  | ANTILOCK BRAKE SYSTEM                       |              |             |              |
| 2-N04 | 3210   | STEERING COLUMN & SHAFTS                                    | 2-M09 | 4400                                  | PARKING BRAKE SYSTEM                        |              |             |              |
| 2-005 | 3220   | STEERING GEAR                                               | 2-C10 | 4500                                  | FUEL PIPINGS                                |              |             |              |
|       |        | (W/ POWER STEERING: ENGINE REVOLUTION PER MINUTE SENSOR)    | 2-G10 | 4600                                  | CHANGE CONTROL SYSTEM                       |              |             |              |
| 2-G05 | 3220 A | STEERING GEAR<br>(W/ POWER STEERING: VELOCITY SE<br>NSOR)   |       |                                       | (AT)                                        |              |             |              |
| 2-J05 | 3240   | POWER STEERING SYSTEM                                       |       |                                       |                                             |              |             |              |
| 2-M05 | 3300   | FRONT AXLE                                                  |       |                                       |                                             |              |             |              |
| 2-C06 | 3310   | FRONT FRAKE MECHANISMS                                      |       |                                       |                                             | ļ            |             |              |
| 2-G06 | 3400   | FRONT SUSPENSION MECHANISMS                                 |       |                                       |                                             |              |             |              |
| 2-106 | 3401   | FRONT SPRING & DAMPER                                       |       |                                       |                                             |              |             |              |
| 2-J06 | 3410   | CROSSMEMBER & STABILIZER                                    |       |                                       |                                             |              |             |              |
| 2-K06 | 3700   | TIRES & JACK                                                |       |                                       |                                             |              |             |              |
| 2-007 |        | ENGINE & T/MISSION MOUNTINGS<br>(MT)                        |       |                                       |                                             |              | <br> -<br>  |              |
| 2-007 | 3900A  | ENGINE & T/MISSION MOUNTINGS                                |       |                                       |                                             |              |             |              |
| 2-E07 |        | EXHAUST SYSTEM<br>(W/O TURBO)                               |       |                                       |                                             |              |             |              |
| 2-107 | 4000 A | EXHAUST SYSTEM<br>(TURBO)                                   |       |                                       | ·                                           |              |             |              |
| 2-107 | 4140   | CLUTCH RELEASE & MASTER CYLIND<br>ERS (MANUAL TRANSMISSION) |       |                                       |                                             |              |             |              |
| 2-N07 | 4145   | CLUTCH PIPINGS (MANUAL TRANSMI<br>SSION)                    |       | !<br>!<br>!                           |                                             |              |             |              |
|       |        |                                                             |       | !<br>!                                |                                             |              |             |              |