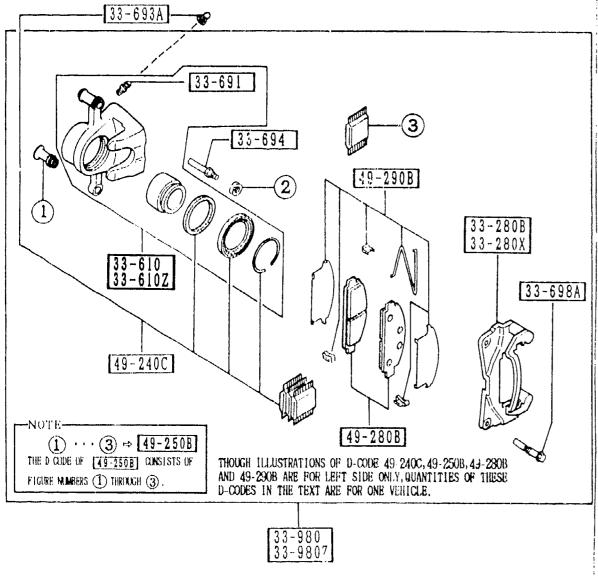

#### SECTION NAME INDEX (CHASSIS)

|       |        |                                                             |       | · · · · · · · · · · · · · · · · · · · | TION NAME INDEX (Chassis)                   | <sub>T</sub> | <del></del> |              |
|-------|--------|-------------------------------------------------------------|-------|---------------------------------------|---------------------------------------------|--------------|-------------|--------------|
| LO.NO | SEC.NO | SECTION NAME                                                | LO.NO | SEC. NO                               |                                             | LO.NO        | SEC.NO      | SECTION NAME |
| 2-C03 | 2505   | REAR PROPELLER SHAFT                                        | 2-008 | 4160                                  | ACCELERATOR CONTROL SYSTEM                  |              |             |              |
| 2-D03 | 2550   | REAR DRIVE SHAFT                                            | 2-D08 | 4200                                  | FUEL TANK                                   |              |             | •            |
| 5-E03 | 2600   | REAR AXLE                                                   | 2-G08 | 4210                                  | FUEL LID OPENER                             |              |             |              |
| 2-G03 | 2610   | REAR BRAKE MECHANISMS                                       | 2-H08 | 4300                                  | CLUTCH & BRAKE PEDALS (MANUAL TRANSMISSION) |              |             |              |
| 2-J03 | 2710   | REAR DIFFERENTIALS (NORMAL DIFF.)                           | 2-K08 | 4300A                                 | BRAKE PEDALS (AUTOMATIC TRANSMISSION)       |              |             |              |
| 2-N03 | 2710 A | REAR DIFFERENTIALS<br>(LIMITED SLIP DIFF.)                  | 2-M08 | 4340                                  | BRAKE MASTER CYLINDER & POWER BRAKE         |              |             |              |
| 2-504 | 2800   | PEAR SUSPENSION MECHANISMS                                  |       |                                       | (W/O^TURBO)                                 |              |             |              |
| 2-G04 | 2801   | REAR SPRING & DAMPER                                        | 2-C09 | 4340 A                                | BRAKE MASTER CYLINDER & POWER               |              |             |              |
| 2-H04 | 2810   | REAR STABILIZER                                             |       |                                       | (รับสิธิอั)                                 |              |             |              |
| 2-104 | 2830   | REAR LOWER ARMS & SUB FRAME                                 | 2-E09 | 4360                                  | BRAKE PIPINGS<br>(W/O TURBO)                |              |             |              |
| 2-K04 | 3200   | STEERING WHEEL<br>(W/O AIR BAG)                             | 2-G09 | 4360 A                                |                                             |              |             |              |
| 2-M04 | 3200 A | STEERING WHEEL<br>(W/ AIR BAG)                              | 2-109 | 4370                                  | ANTILOCK BRAKE SYSTEM                       |              |             |              |
| 2-N04 | 3210   | STEERING COLUMN & SHAFTS                                    | 2-M09 | 4400                                  | PARKING BRAKE SYSTEM                        |              |             |              |
| 2-005 | 3220   | STEERING GEAR                                               | 2-C10 | 4500                                  | FUEL PIPINGS                                |              |             |              |
|       |        | (W/ POWER STEERING: ENGINE REVOLUTION PER MINUTE SENSOR)    | 2-G10 | 4600                                  | CHANGE CONTROL SYSTEM                       |              |             |              |
| 2-G05 | 3220 A | STEERING GEAR<br>(W/ POWER STEERING: VELOCITY SE<br>NSOR)   |       |                                       | (AT)                                        |              |             |              |
| 2-J05 | 3240   | POWER STEERING SYSTEM                                       |       |                                       |                                             |              |             |              |
| 2-M05 | 3300   | FRONT AXLE                                                  |       |                                       |                                             |              |             |              |
| 2-C06 | 3310   | FRONT FRAKE MECHANISMS                                      |       |                                       |                                             | ļ            |             |              |
| 2-G06 | 3400   | FRONT SUSPENSION MECHANISMS                                 |       |                                       |                                             |              |             |              |
| 2-106 | 3401   | FRONT SPRING & DAMPER                                       |       |                                       |                                             |              |             |              |
| 2-J06 | 3410   | CROSSMEMBER & STABILIZER                                    |       |                                       |                                             |              |             |              |
| 2-K06 | 3700   | TIRES & JACK                                                |       |                                       |                                             |              |             |              |
| 2-007 |        | ENGINE & T/MISSION MOUNTINGS<br>(MT)                        |       |                                       |                                             |              | <br> -<br>  |              |
| 2-007 | 3900A  | ENGINE & T/MISSION MOUNTINGS                                |       |                                       |                                             |              |             |              |
| 2-E07 |        | EXHAUST SYSTEM<br>(W/O TURBO)                               |       |                                       |                                             |              |             |              |
| 2-107 | 4000 A | EXHAUST SYSTEM<br>(TURBO)                                   |       |                                       | ·                                           |              |             |              |
| 2-107 | 4140   | CLUTCH RELEASE & MASTER CYLIND<br>ERS (MANUAL TRANSMISSION) |       |                                       |                                             |              |             |              |
| 2-N07 | 4145   | CLUTCH PIPINGS (MANUAL TRANSMI<br>SSION)                    |       | !<br>!<br>!                           |                                             |              |             |              |
|       |        |                                                             |       | !<br>!                                |                                             |              |             |              |