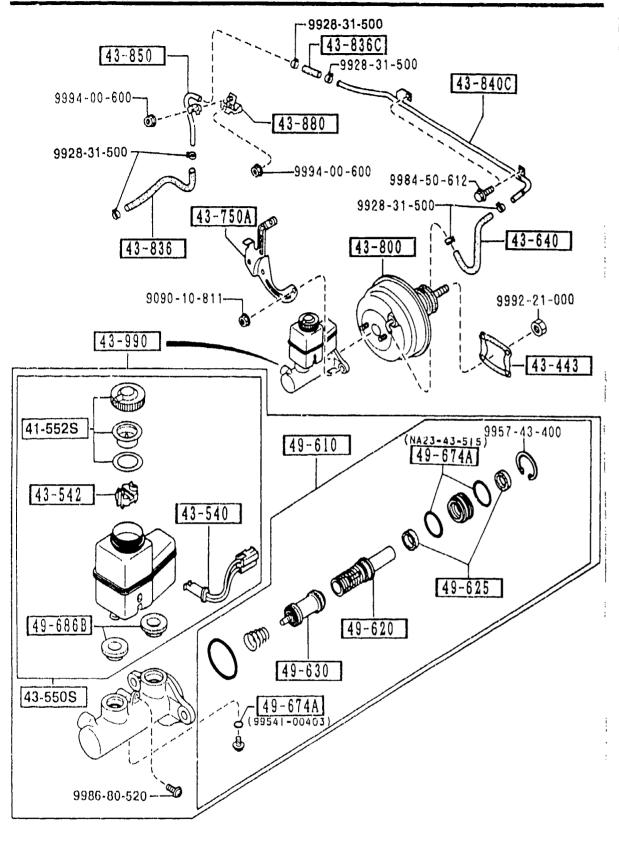

#### SECTION NAME INDEX (CHASSIS)

|       |        |                                                             |       | · · · · · · · · · · · · · · · · · · · | TION NAME INDEX (Chassis)                   | <sub>T</sub> | <del></del> |              |
|-------|--------|-------------------------------------------------------------|-------|---------------------------------------|---------------------------------------------|--------------|-------------|--------------|
| LO.NO | SEC.NO | SECTION NAME                                                | LO.NO | SEC. NO                               |                                             | LO.NO        | SEC.NO      | SECTION NAME |
| 2-C03 | 2505   | REAR PROPELLER SHAFT                                        | 2-008 | 4160                                  | ACCELERATOR CONTROL SYSTEM                  |              |             |              |
| 2-D03 | 2550   | REAR DRIVE SHAFT                                            | 2-D08 | 4200                                  | FUEL TANK                                   |              |             | •            |
| 5-E03 | 2600   | REAR AXLE                                                   | 2-G08 | 4210                                  | FUEL LID OPENER                             |              |             |              |
| 2-G03 | 2610   | REAR BRAKE MECHANISMS                                       | 2-H08 | 4300                                  | CLUTCH & BRAKE PEDALS (MANUAL TRANSMISSION) |              |             |              |
| 2-J03 | 2710   | REAR DIFFERENTIALS (NORMAL DIFF.)                           | 2-K08 | 4300A                                 | BRAKE PEDALS (AUTOMATIC TRANSMISSION)       |              |             |              |
| 2-N03 | 2710 A | REAR DIFFERENTIALS<br>(LIMITED SLIP DIFF.)                  | 2-M08 | 4340                                  | BRAKE MASTER CYLINDER & POWER BRAKE         |              |             |              |
| 2-504 | 2800   | PEAR SUSPENSION MECHANISMS                                  |       |                                       | (W/O^TURBO)                                 |              |             |              |
| 2-G04 | 2801   | REAR SPRING & DAMPER                                        | 2-C09 | 4340 A                                | BRAKE MASTER CYLINDER & POWER               |              |             |              |
| 2-H04 | 2810   | REAR STABILIZER                                             |       |                                       | (รับสิธิอั)                                 |              |             |              |
| 2-104 | 2830   | REAR LOWER ARMS & SUB FRAME                                 | 2-E09 | 4360                                  | BRAKE PIPINGS<br>(W/O TURBO)                |              |             |              |
| 2-K04 | 3200   | STEERING WHEEL<br>(W/O AIR BAG)                             | 2-G09 | 4360 A                                |                                             |              |             |              |
| 2-M04 | 3200 A | STEERING WHEEL<br>(W/ AIR BAG)                              | 2-109 | 4370                                  | ANTILOCK BRAKE SYSTEM                       |              |             |              |
| 2-N04 | 3210   | STEERING COLUMN & SHAFTS                                    | 2-M09 | 4400                                  | PARKING BRAKE SYSTEM                        |              |             |              |
| 2-005 | 3220   | STEERING GEAR                                               | 2-C10 | 4500                                  | FUEL PIPINGS                                |              |             |              |
|       |        | (W/ POWER STEERING: ENGINE REVOLUTION PER MINUTE SENSOR)    | 2-G10 | 4600                                  | CHANGE CONTROL SYSTEM                       |              |             |              |
| 2-G05 | 3220 A | STEERING GEAR<br>(W/ POWER STEERING: VELOCITY SE<br>NSOR)   |       |                                       | (AT)                                        |              |             |              |
| 2-J05 | 3240   | POWER STEERING SYSTEM                                       |       |                                       |                                             |              |             |              |
| 2-M05 | 3300   | FRONT AXLE                                                  |       |                                       |                                             |              |             |              |
| 2-C06 | 3310   | FRONT FRAKE MECHANISMS                                      |       |                                       |                                             | ļ            |             |              |
| 2-G06 | 3400   | FRONT SUSPENSION MECHANISMS                                 |       |                                       |                                             |              |             |              |
| 2-106 | 3401   | FRONT SPRING & DAMPER                                       |       |                                       |                                             |              |             |              |
| 2-J06 | 3410   | CROSSMEMBER & STABILIZER                                    |       |                                       |                                             |              |             |              |
| 2-K06 | 3700   | TIRES & JACK                                                |       |                                       |                                             |              |             |              |
| 2-007 |        | ENGINE & T/MISSION MOUNTINGS<br>(MT)                        |       |                                       |                                             |              | <br> -<br>  |              |
| 2-007 | 3900A  | ENGINE & T/MISSION MOUNTINGS                                |       |                                       |                                             |              |             |              |
| 2-E07 |        | EXHAUST SYSTEM<br>(W/O TURBO)                               |       |                                       |                                             |              |             |              |
| 2-107 | 4000 A | EXHAUST SYSTEM<br>(TURBO)                                   |       |                                       | ·                                           |              |             |              |
| 2-107 | 4140   | CLUTCH RELEASE & MASTER CYLIND<br>ERS (MANUAL TRANSMISSION) |       |                                       |                                             |              |             |              |
| 2-N07 | 4145   | CLUTCH PIPINGS (MANUAL TRANSMI<br>SSION)                    |       | !<br>!<br>!                           |                                             |              |             |              |
|       |        |                                                             |       | !<br>!                                |                                             |              |             |              |