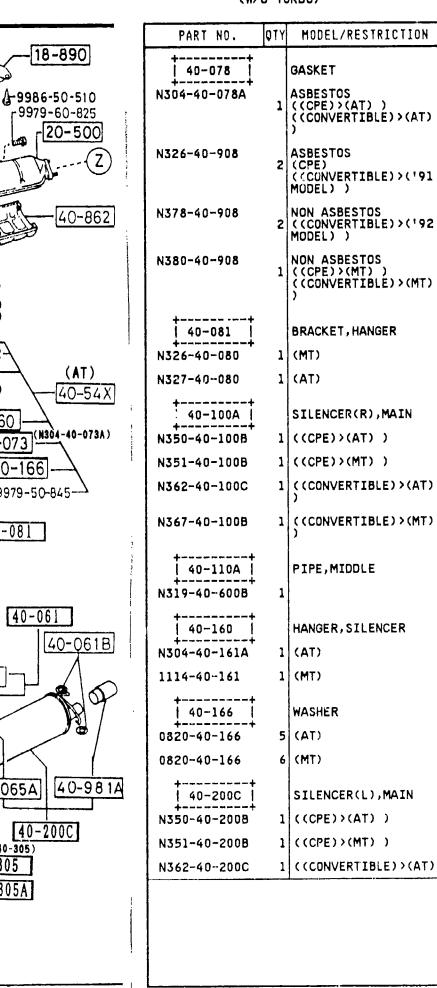

#### SECTION NAME INDEX (CHASSIS)

|       |        |                                                             |       | · · · · · · · · · · · · · · · · · · · | TION NAME INDEX (Chassis)                   | <sub>T</sub> | <del></del> |              |
|-------|--------|-------------------------------------------------------------|-------|---------------------------------------|---------------------------------------------|--------------|-------------|--------------|
| LO.NO | SEC.NO | SECTION NAME                                                | LO.NO | SEC. NO                               |                                             | LO.NO        | SEC.NO      | SECTION NAME |
| 2-C03 | 2505   | REAR PROPELLER SHAFT                                        | 2-008 | 4160                                  | ACCELERATOR CONTROL SYSTEM                  |              |             |              |
| 2-D03 | 2550   | REAR DRIVE SHAFT                                            | 2-D08 | 4200                                  | FUEL TANK                                   |              |             | •            |
| 5-E03 | 2600   | REAR AXLE                                                   | 2-G08 | 4210                                  | FUEL LID OPENER                             |              |             |              |
| 2-G03 | 2610   | REAR BRAKE MECHANISMS                                       | 2-H08 | 4300                                  | CLUTCH & BRAKE PEDALS (MANUAL TRANSMISSION) |              |             |              |
| 2-J03 | 2710   | REAR DIFFERENTIALS (NORMAL DIFF.)                           | 2-K08 | 4300A                                 | BRAKE PEDALS (AUTOMATIC TRANSMISSION)       |              |             |              |
| 2-N03 | 2710 A | REAR DIFFERENTIALS<br>(LIMITED SLIP DIFF.)                  | 2-M08 | 4340                                  | BRAKE MASTER CYLINDER & POWER BRAKE         |              |             |              |
| 2-504 | 2800   | PEAR SUSPENSION MECHANISMS                                  |       |                                       | (W/O^TURBO)                                 |              |             |              |
| 2-G04 | 2801   | REAR SPRING & DAMPER                                        | 2-C09 | 4340 A                                | BRAKE MASTER CYLINDER & POWER               |              |             |              |
| 2-H04 | 2810   | REAR STABILIZER                                             |       |                                       | (รับสิธิอั)                                 |              |             |              |
| 2-104 | 2830   | REAR LOWER ARMS & SUB FRAME                                 | 2-E09 | 4360                                  | BRAKE PIPINGS<br>(W/O TURBO)                |              |             |              |
| 2-K04 | 3200   | STEERING WHEEL<br>(W/O AIR BAG)                             | 2-G09 | 4360 A                                |                                             |              |             |              |
| 2-M04 | 3200 A | STEERING WHEEL<br>(W/ AIR BAG)                              | 2-109 | 4370                                  | ANTILOCK BRAKE SYSTEM                       |              |             |              |
| 2-N04 | 3210   | STEERING COLUMN & SHAFTS                                    | 2-M09 | 4400                                  | PARKING BRAKE SYSTEM                        |              |             |              |
| 2-005 | 3220   | STEERING GEAR                                               | 2-C10 | 4500                                  | FUEL PIPINGS                                |              |             |              |
|       |        | (W/ POWER STEERING: ENGINE REVOLUTION PER MINUTE SENSOR)    | 2-G10 | 4600                                  | CHANGE CONTROL SYSTEM                       |              |             |              |
| 2-G05 | 3220 A | STEERING GEAR<br>(W/ POWER STEERING: VELOCITY SE<br>NSOR)   |       |                                       | (AT)                                        |              |             |              |
| 2-J05 | 3240   | POWER STEERING SYSTEM                                       |       |                                       |                                             |              |             |              |
| 2-M05 | 3300   | FRONT AXLE                                                  |       |                                       |                                             |              |             |              |
| 2-C06 | 3310   | FRONT FRAKE MECHANISMS                                      |       |                                       |                                             | ļ            |             |              |
| 2-G06 | 3400   | FRONT SUSPENSION MECHANISMS                                 |       |                                       |                                             |              |             |              |
| 2-106 | 3401   | FRONT SPRING & DAMPER                                       |       |                                       |                                             |              |             |              |
| 2-J06 | 3410   | CROSSMEMBER & STABILIZER                                    |       |                                       |                                             |              |             |              |
| 2-K06 | 3700   | TIRES & JACK                                                |       |                                       |                                             |              |             |              |
| 2-007 |        | ENGINE & T/MISSION MOUNTINGS<br>(MT)                        |       |                                       |                                             |              | <br> -<br>  |              |
| 2-007 | 3900A  | ENGINE & T/MISSION MOUNTINGS                                |       |                                       |                                             |              |             |              |
| 2-E07 |        | EXHAUST SYSTEM<br>(W/O TURBO)                               |       |                                       |                                             |              |             |              |
| 2-107 | 4000 A | EXHAUST SYSTEM<br>(TURBO)                                   |       |                                       | ·                                           |              |             |              |
| 2-107 | 4140   | CLUTCH RELEASE & MASTER CYLIND<br>ERS (MANUAL TRANSMISSION) |       |                                       |                                             |              |             |              |
| 2-N07 | 4145   | CLUTCH PIPINGS (MANUAL TRANSMI<br>SSION)                    |       | !<br>!<br>!                           |                                             |              |             |              |
|       |        |                                                             |       | !<br>!                                |                                             |              |             |              |