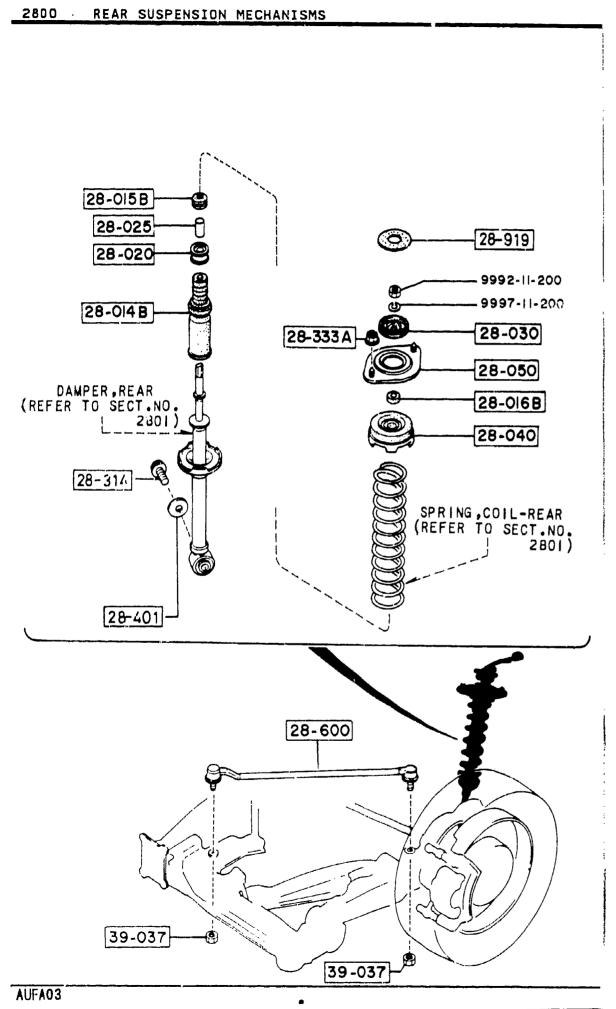

#### SECTION NAME INDEX (CHASSIS)

|       |        |                                                             |       | · · · · · · · · · · · · · · · · · · · | TION NAME INDEX (Chassis)                   | <sub>T</sub> | <del></del> |              |
|-------|--------|-------------------------------------------------------------|-------|---------------------------------------|---------------------------------------------|--------------|-------------|--------------|
| LO.NO | SEC.NO | SECTION NAME                                                | LO.NO | SEC. NO                               |                                             | LO.NO        | SEC.NO      | SECTION NAME |
| 2-C03 | 2505   | REAR PROPELLER SHAFT                                        | 2-008 | 4160                                  | ACCELERATOR CONTROL SYSTEM                  |              |             |              |
| 2-D03 | 2550   | REAR DRIVE SHAFT                                            | 2-D08 | 4200                                  | FUEL TANK                                   |              |             | •            |
| 5-E03 | 2600   | REAR AXLE                                                   | 2-G08 | 4210                                  | FUEL LID OPENER                             |              |             |              |
| 2-G03 | 2610   | REAR BRAKE MECHANISMS                                       | 2-H08 | 4300                                  | CLUTCH & BRAKE PEDALS (MANUAL TRANSMISSION) |              |             |              |
| 2-J03 | 2710   | REAR DIFFERENTIALS (NORMAL DIFF.)                           | 2-K08 | 4300A                                 | BRAKE PEDALS (AUTOMATIC TRANSMISSION)       |              |             |              |
| 2-N03 | 2710 A | REAR DIFFERENTIALS<br>(LIMITED SLIP DIFF.)                  | 2-M08 | 4340                                  | BRAKE MASTER CYLINDER & POWER BRAKE         |              |             |              |
| 2-504 | 2800   | PEAR SUSPENSION MECHANISMS                                  |       |                                       | (W/O^TURBO)                                 |              |             |              |
| 2-G04 | 2801   | REAR SPRING & DAMPER                                        | 2-C09 | 4340 A                                | BRAKE MASTER CYLINDER & POWER               |              |             |              |
| 2-H04 | 2810   | REAR STABILIZER                                             |       |                                       | (รับสิธิอั)                                 |              |             |              |
| 2-104 | 2830   | REAR LOWER ARMS & SUB FRAME                                 | 2-E09 | 4360                                  | BRAKE PIPINGS<br>(W/O TURBO)                |              |             |              |
| 2-K04 | 3200   | STEERING WHEEL<br>(W/O AIR BAG)                             | 2-G09 | 4360 A                                |                                             |              |             |              |
| 2-M04 | 3200 A | STEERING WHEEL<br>(W/ AIR BAG)                              | 2-109 | 4370                                  | ANTILOCK BRAKE SYSTEM                       |              |             |              |
| 2-N04 | 3210   | STEERING COLUMN & SHAFTS                                    | 2-M09 | 4400                                  | PARKING BRAKE SYSTEM                        |              |             |              |
| 2-005 | 3220   | STEERING GEAR                                               | 2-C10 | 4500                                  | FUEL PIPINGS                                |              |             |              |
|       |        | (W/ POWER STEERING: ENGINE REVOLUTION PER MINUTE SENSOR)    | 2-G10 | 4600                                  | CHANGE CONTROL SYSTEM                       |              |             |              |
| 2-G05 | 3220 A | STEERING GEAR<br>(W/ POWER STEERING: VELOCITY SE<br>NSOR)   |       |                                       | (AT)                                        |              |             |              |
| 2-J05 | 3240   | POWER STEERING SYSTEM                                       |       |                                       |                                             |              |             |              |
| 2-M05 | 3300   | FRONT AXLE                                                  |       |                                       |                                             |              |             |              |
| 2-C06 | 3310   | FRONT FRAKE MECHANISMS                                      |       |                                       |                                             | ļ            |             |              |
| 2-G06 | 3400   | FRONT SUSPENSION MECHANISMS                                 |       |                                       |                                             |              |             |              |
| 2-106 | 3401   | FRONT SPRING & DAMPER                                       |       |                                       |                                             |              |             |              |
| 2-J06 | 3410   | CROSSMEMBER & STABILIZER                                    |       |                                       |                                             |              |             |              |
| 2-K06 | 3700   | TIRES & JACK                                                |       |                                       |                                             |              |             |              |
| 2-007 |        | ENGINE & T/MISSION MOUNTINGS<br>(MT)                        |       |                                       |                                             |              | <br> -<br>  |              |
| 2-007 | 3900A  | ENGINE & T/MISSION MOUNTINGS                                |       |                                       |                                             |              |             |              |
| 2-E07 |        | EXHAUST SYSTEM<br>(W/O TURBO)                               |       |                                       |                                             |              |             |              |
| 2-107 | 4000 A | EXHAUST SYSTEM<br>(TURBO)                                   |       |                                       | ·                                           |              |             |              |
| 2-107 | 4140   | CLUTCH RELEASE & MASTER CYLIND<br>ERS (MANUAL TRANSMISSION) |       |                                       |                                             |              |             |              |
| 2-N07 | 4145   | CLUTCH PIPINGS (MANUAL TRANSMI<br>SSION)                    |       | !<br>!<br>!                           |                                             |              |             |              |
|       |        |                                                             |       | !<br>!                                |                                             |              |             |              |