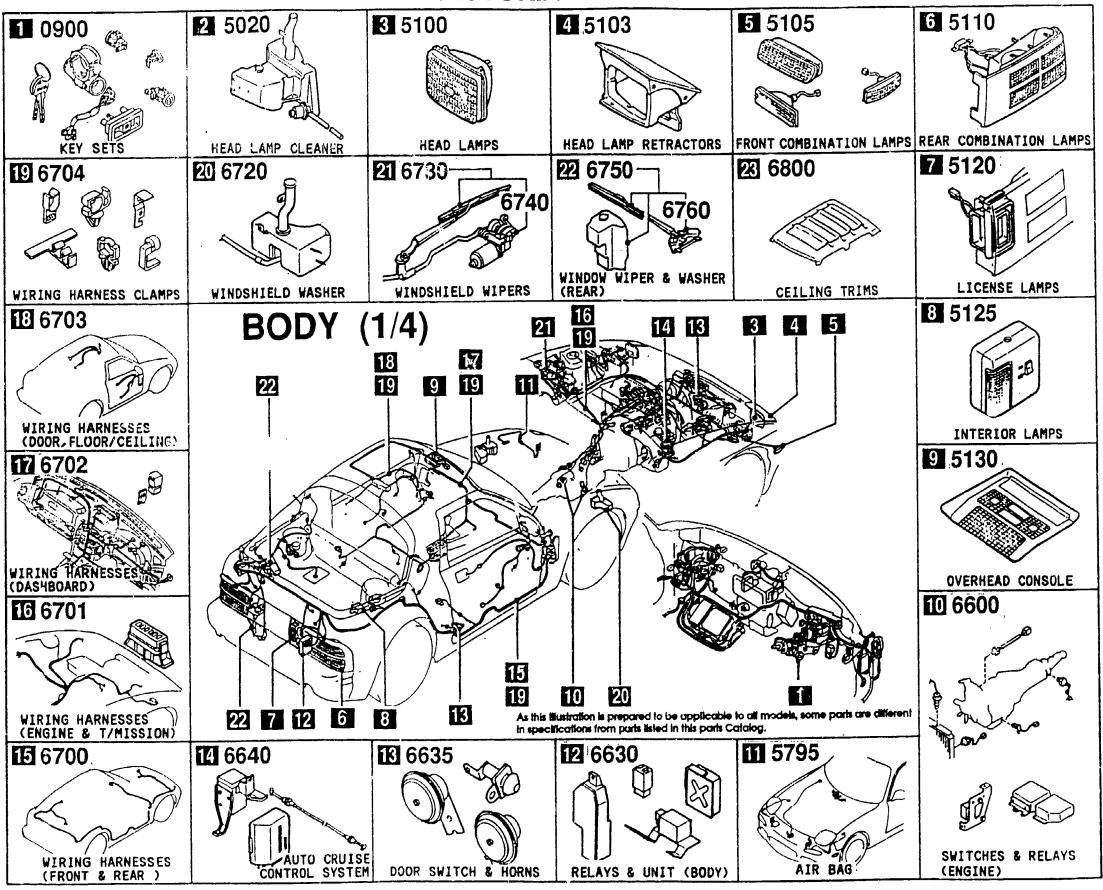

#### SECTION NAME INDEX (BODY)1/2

|       | 050 40 | CECTION NAME                              | LO.NO  | SEC.ND   | SECTION NAME                                    | LO.NO    | SEC.NO | SECTION NAME |
|-------|--------|-------------------------------------------|--------|----------|-------------------------------------------------|----------|--------|--------------|
| LO.ND | SEC.NO | SECTION NAME                              |        |          |                                                 |          |        |              |
| 3-C03 | 0900   | KEY SETS                                  | 3-E09  | 5390     | FLOOR ATTACHMENTS                               |          |        |              |
| 3-F03 | 5000   | FRONT BUMPER                              | 3-C10  | 5500     | DASHBOARD EQUIPMENTS                            |          |        |              |
| 3-H03 | 5010   | REAR BUMPER                               | 3-F10  | 5520     | METER HOOD                                      |          |        |              |
| 3-J03 | 5020   | HEAD LAMP CLEANER                         | 3-G10  | 5530     | SPEEDOMETER CABLE                               |          |        |              |
| 3-L03 | 5030   | WINDOW MOULDINGS                          | 3-H10  | 5540     | METER COMPONENTS                                |          |        |              |
| 3-M03 | 5040   | BODY MOULDINGS<br>(COUPE)                 | 3-J10  | 55€0     | DASHBOARD & RELATED PARTS                       |          |        |              |
| 3-D04 | 5060   | SIDE PROTECTORS                           | 3-D11  | 5570     | CONSOLE                                         |          |        |              |
|       | 5100   | HEAD LAMPS                                | 3-G11  | 5580     | VENTILATOR                                      |          |        |              |
| 3-G04 | 5100   | HEAD LAMP RETRACTORS                      | 3-H11  | 5700     | FRONT SEATS                                     |          |        |              |
| 3-H04 |        |                                           | 3-J12  | 5700A    | FRONT SEATS                                     |          |        |              |
| 3-K04 | 5105   |                                           | 3 012  | 3700A    | (CONVERTIBLE)                                   |          |        |              |
| 3-005 | 5110   | REAR COMBINATION LAMPS LICENSE LAMPS      | 3-D13  | 5790     | SEAT BELTS                                      |          |        |              |
| 3-H05 | 5120   | INTERIOR LAMPS                            | 3-F13  | 5790A    | SEAT BELTS                                      |          |        |              |
| 3-J05 | 5125   |                                           | 3-1-13 | 37708    | (CONVERTIBLE)                                   |          |        |              |
| 3-K05 | 5130   | OVERHEAD CONSOLE                          | 3-G13  | 5795     | AIR BAG                                         |          |        |              |
| 3-L05 | 5170   | ORNAMENTS                                 | 3-H13  | 5800     | FRONT DOORS                                     |          |        |              |
| 3-M05 | 5180   | COWL & EXTRACTOR GRILLES                  | 3-K13  | 5800A    | FRONT DOORS                                     |          |        |              |
| 3-D06 | 5230   | BONNET                                    | 2-412  | Sadok    | (CONVERTIBLE)                                   |          |        |              |
| 3-G06 | 5260   | TRUNK LID<br>(CONVERTIBLE)                | 3-014  | 5830     | FRONT DOOR MECHANISMS                           |          |        |              |
| 3-H06 | 5310   | FRONT PANELS<br>(COUPE)                   | 3-114  | 5830A    | FRONT DOOR MECHANISMS (CONVERTIBLE)             |          |        |              |
| 3-J06 | 5310 A | FRONT PANELS<br>(CONVERTIBLE)             | 3-M14  | 5840     | FRONT DOOR TRIMS & RELATED PAR                  |          |        |              |
| 3-M06 | 5320   | FENDER & WHEEL APRON PANELS (COUPE)       |        | İ        | (COUPE)                                         |          |        |              |
| 3-007 | 5320 A | FENDER & WHEEL APRON PANELS (CONVERTIBLE) | 3-H15  | 5840A    | FRONT DOOR TRIMS & RELATED PAR TS (CONVERTIBLE) | 1        |        |              |
| 3-G07 | 5330   | DASH & COWL PANELS                        | 3-C16  | 6100     | HEATER                                          |          |        |              |
| 3-H07 | 5340   | SIDE PANELS                               | 3-E16  | 6110     | HEATER UNIT COMPONENTS                          |          |        |              |
|       | :      | (COUPE)                                   | 3-F16  | 6115     | HEATER CONTROLS COMPONENTS                      |          |        |              |
| 3-M07 | 5340A  | SIDE FANELS<br> (CONVERTIBLE)             | 3-G16  | 6120     | HEATER BLOWER COMPONENTS                        |          |        |              |
| 3-G08 |        | ROOF PANELS<br>(COUPE)                    | 3-116  | 6130     | AIR CONDITIONER<br>(JAPAN MAKE)                 |          |        |              |
| 3-H08 | 5370   | FLOOR PANELS<br>(COUPE)                   | 3-L16  | 6130A    | AIR CONDITIONER<br>(OF TONAL PARTS)             |          |        |              |
| 3-K08 | 5370 A | FLOOR PANELS (CONVERTIBLE)                |        |          |                                                 |          | 1      |              |
| 3-009 | 5380   | FLJOR ATTACHMENTS (HOLE SOVERS            |        |          |                                                 |          |        |              |
|       |        |                                           |        | <u>!</u> |                                                 | <u> </u> |        |              |