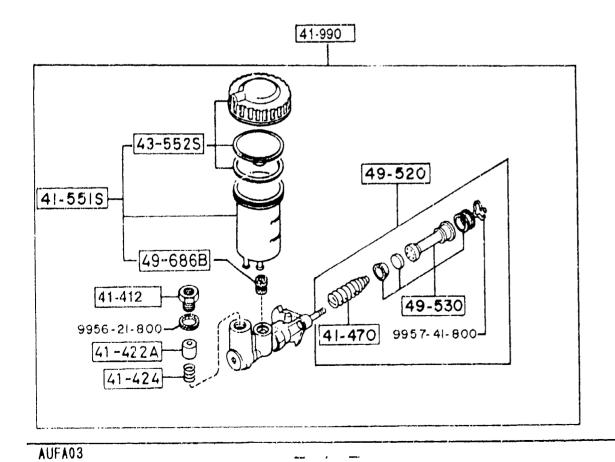

#### SECTION NAME INDEX (CHASSIS)

|       |        |                                                             |       | · · · · · · · · · · · · · · · · · · · | TION NAME INDEX (Chassis)                   | <sub>T</sub> | <del></del> |              |
|-------|--------|-------------------------------------------------------------|-------|---------------------------------------|---------------------------------------------|--------------|-------------|--------------|
| LO.NO | SEC.NO | SECTION NAME                                                | LO.NO | SEC. NO                               |                                             | LO.NO        | SEC.NO      | SECTION NAME |
| 2-C03 | 2505   | REAR PROPELLER SHAFT                                        | 2-008 | 4160                                  | ACCELERATOR CONTROL SYSTEM                  |              |             |              |
| 2-D03 | 2550   | REAR DRIVE SHAFT                                            | 2-D08 | 4200                                  | FUEL TANK                                   |              |             | •            |
| 5-E03 | 2600   | REAR AXLE                                                   | 2-G08 | 4210                                  | FUEL LID OPENER                             |              |             |              |
| 2-G03 | 2610   | REAR BRAKE MECHANISMS                                       | 2-H08 | 4300                                  | CLUTCH & BRAKE PEDALS (MANUAL TRANSMISSION) |              |             |              |
| 2-J03 | 2710   | REAR DIFFERENTIALS (NORMAL DIFF.)                           | 2-K08 | 4300A                                 | BRAKE PEDALS (AUTOMATIC TRANSMISSION)       |              |             |              |
| 2-N03 | 2710 A | REAR DIFFERENTIALS<br>(LIMITED SLIP DIFF.)                  | 2-M08 | 4340                                  | BRAKE MASTER CYLINDER & POWER BRAKE         |              |             |              |
| 2-504 | 2800   | PEAR SUSPENSION MECHANISMS                                  |       |                                       | (W/O^TURBO)                                 |              |             |              |
| 2-G04 | 2801   | REAR SPRING & DAMPER                                        | 2-C09 | 4340 A                                | BRAKE MASTER CYLINDER & POWER               |              |             |              |
| 2-H04 | 2810   | REAR STABILIZER                                             |       |                                       | (รับสิธิอั)                                 |              |             |              |
| 2-104 | 2830   | REAR LOWER ARMS & SUB FRAME                                 | 2-E09 | 4360                                  | BRAKE PIPINGS<br>(W/O TURBO)                |              |             |              |
| 2-K04 | 3200   | STEERING WHEEL<br>(W/O AIR BAG)                             | 2-G09 | 4360 A                                |                                             |              |             |              |
| 2-M04 | 3200 A | STEERING WHEEL<br>(W/ AIR BAG)                              | 2-109 | 4370                                  | ANTILOCK BRAKE SYSTEM                       |              |             |              |
| 2-N04 | 3210   | STEERING COLUMN & SHAFTS                                    | 2-M09 | 4400                                  | PARKING BRAKE SYSTEM                        |              |             |              |
| 2-005 | 3220   | STEERING GEAR                                               | 2-C10 | 4500                                  | FUEL PIPINGS                                |              |             |              |
|       |        | (W/ POWER STEERING: ENGINE REVOLUTION PER MINUTE SENSOR)    | 2-G10 | 4600                                  | CHANGE CONTROL SYSTEM                       |              |             |              |
| 2-G05 | 3220 A | STEERING GEAR<br>(W/ POWER STEERING: VELOCITY SE<br>NSOR)   |       |                                       | (AT)                                        |              |             |              |
| 2-J05 | 3240   | POWER STEERING SYSTEM                                       |       |                                       |                                             |              |             |              |
| 2-M05 | 3300   | FRONT AXLE                                                  |       |                                       |                                             |              |             |              |
| 2-C06 | 3310   | FRONT FRAKE MECHANISMS                                      |       |                                       |                                             | ļ            |             |              |
| 2-G06 | 3400   | FRONT SUSPENSION MECHANISMS                                 |       |                                       |                                             |              |             |              |
| 2-106 | 3401   | FRONT SPRING & DAMPER                                       |       |                                       |                                             |              |             |              |
| 2-J06 | 3410   | CROSSMEMBER & STABILIZER                                    |       |                                       |                                             |              |             |              |
| 2-K06 | 3700   | TIRES & JACK                                                |       |                                       |                                             |              |             |              |
| 2-007 |        | ENGINE & T/MISSION MOUNTINGS<br>(MT)                        |       |                                       |                                             |              | <br> -<br>  |              |
| 2-007 | 3900A  | ENGINE & T/MISSION MOUNTINGS                                |       |                                       |                                             |              |             |              |
| 2-E07 |        | EXHAUST SYSTEM<br>(W/O TURBO)                               |       |                                       |                                             |              |             |              |
| 2-107 | 4000 A | EXHAUST SYSTEM<br>(TURBO)                                   |       |                                       | ·                                           |              |             |              |
| 2-107 | 4140   | CLUTCH RELEASE & MASTER CYLIND<br>ERS (MANUAL TRANSMISSION) |       |                                       |                                             |              |             |              |
| 2-N07 | 4145   | CLUTCH PIPINGS (MANUAL TRANSMI<br>SSION)                    |       | !<br>!<br>!                           |                                             |              |             |              |
|       |        |                                                             |       | !<br>!                                |                                             |              |             |              |