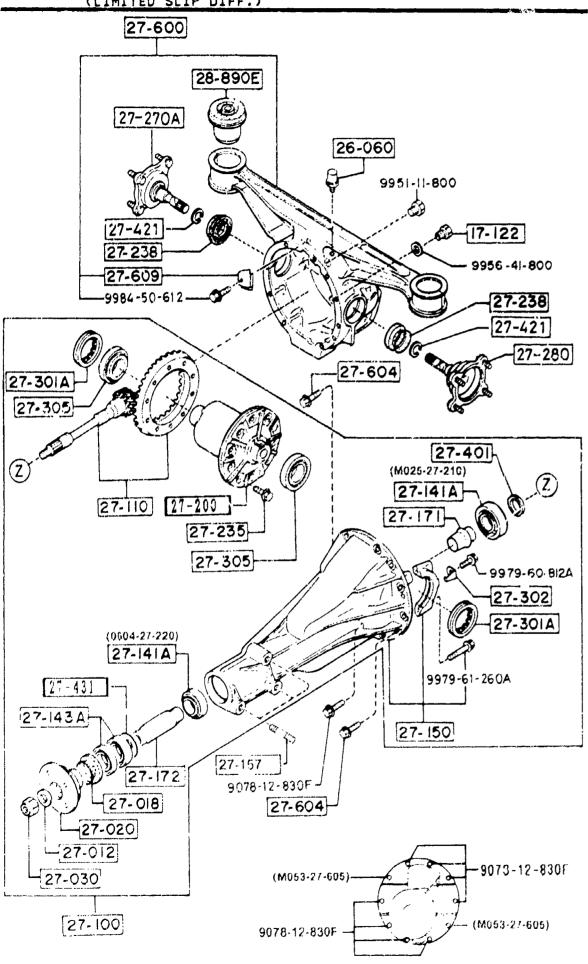

#### SECTION NAME INDEX (CHASSIS)

|       |        |                                                             |       | · · · · · · · · · · · · · · · · · · · | TION NAME INDEX (Chassis)                   | <sub>T</sub> | <del></del> |              |
|-------|--------|-------------------------------------------------------------|-------|---------------------------------------|---------------------------------------------|--------------|-------------|--------------|
| LO.NO | SEC.NO | SECTION NAME                                                | LO.NO | SEC. NO                               |                                             | LO.NO        | SEC.NO      | SECTION NAME |
| 2-C03 | 2505   | REAR PROPELLER SHAFT                                        | 2-008 | 4160                                  | ACCELERATOR CONTROL SYSTEM                  |              |             |              |
| 2-D03 | 2550   | REAR DRIVE SHAFT                                            | 2-D08 | 4200                                  | FUEL TANK                                   |              |             | •            |
| 5-E03 | 2600   | REAR AXLE                                                   | 2-G08 | 4210                                  | FUEL LID OPENER                             |              |             |              |
| 2-G03 | 2610   | REAR BRAKE MECHANISMS                                       | 2-H08 | 4300                                  | CLUTCH & BRAKE PEDALS (MANUAL TRANSMISSION) |              |             |              |
| 2-J03 | 2710   | REAR DIFFERENTIALS (NORMAL DIFF.)                           | 2-K08 | 4300A                                 | BRAKE PEDALS (AUTOMATIC TRANSMISSION)       |              |             |              |
| 2-N03 | 2710 A | REAR DIFFERENTIALS<br>(LIMITED SLIP DIFF.)                  | 2-M08 | 4340                                  | BRAKE MASTER CYLINDER & POWER BRAKE         |              |             |              |
| 2-504 | 2800   | PEAR SUSPENSION MECHANISMS                                  |       |                                       | (W/O^TURBO)                                 |              |             |              |
| 2-G04 | 2801   | REAR SPRING & DAMPER                                        | 2-C09 | 4340 A                                | BRAKE MASTER CYLINDER & POWER               |              |             |              |
| 2-H04 | 2810   | REAR STABILIZER                                             |       |                                       | (รับสิธิอั)                                 |              |             |              |
| 2-104 | 2830   | REAR LOWER ARMS & SUB FRAME                                 | 2-E09 | 4360                                  | BRAKE PIPINGS<br>(W/O TURBO)                |              |             |              |
| 2-K04 | 3200   | STEERING WHEEL<br>(W/O AIR BAG)                             | 2-G09 | 4360 A                                |                                             |              |             |              |
| 2-M04 | 3200 A | STEERING WHEEL<br>(W/ AIR BAG)                              | 2-109 | 4370                                  | ANTILOCK BRAKE SYSTEM                       |              |             |              |
| 2-N04 | 3210   | STEERING COLUMN & SHAFTS                                    | 2-M09 | 4400                                  | PARKING BRAKE SYSTEM                        |              |             |              |
| 2-005 | 3220   | STEERING GEAR                                               | 2-C10 | 4500                                  | FUEL PIPINGS                                |              |             |              |
|       |        | (W/ POWER STEERING: ENGINE REVOLUTION PER MINUTE SENSOR)    | 2-G10 | 4600                                  | CHANGE CONTROL SYSTEM                       |              |             |              |
| 2-G05 | 3220 A | STEERING GEAR<br>(W/ POWER STEERING: VELOCITY SE<br>NSOR)   |       |                                       | (AT)                                        |              |             |              |
| 2-J05 | 3240   | POWER STEERING SYSTEM                                       |       |                                       |                                             |              |             |              |
| 2-M05 | 3300   | FRONT AXLE                                                  |       |                                       |                                             |              |             |              |
| 2-C06 | 3310   | FRONT FRAKE MECHANISMS                                      |       |                                       |                                             | ļ            |             |              |
| 2-G06 | 3400   | FRONT SUSPENSION MECHANISMS                                 |       |                                       |                                             |              |             |              |
| 2-106 | 3401   | FRONT SPRING & DAMPER                                       |       |                                       |                                             |              |             |              |
| 2-J06 | 3410   | CROSSMEMBER & STABILIZER                                    |       |                                       |                                             |              |             |              |
| 2-K06 | 3700   | TIRES & JACK                                                |       |                                       |                                             |              |             |              |
| 2-007 |        | ENGINE & T/MISSION MOUNTINGS<br>(MT)                        |       |                                       |                                             |              | <br> -<br>  |              |
| 2-007 | 3900A  | ENGINE & T/MISSION MOUNTINGS                                |       |                                       |                                             |              |             |              |
| 2-E07 |        | EXHAUST SYSTEM<br>(W/O TURBO)                               |       |                                       |                                             |              |             |              |
| 2-107 | 4000 A | EXHAUST SYSTEM<br>(TURBO)                                   |       |                                       | ·                                           |              |             |              |
| 2-107 | 4140   | CLUTCH RELEASE & MASTER CYLIND<br>ERS (MANUAL TRANSMISSION) |       |                                       |                                             |              |             |              |
| 2-N07 | 4145   | CLUTCH PIPINGS (MANUAL TRANSMI<br>SSION)                    |       | !<br>!<br>!                           |                                             |              |             |              |
|       |        |                                                             |       | !<br>!                                |                                             |              |             |              |