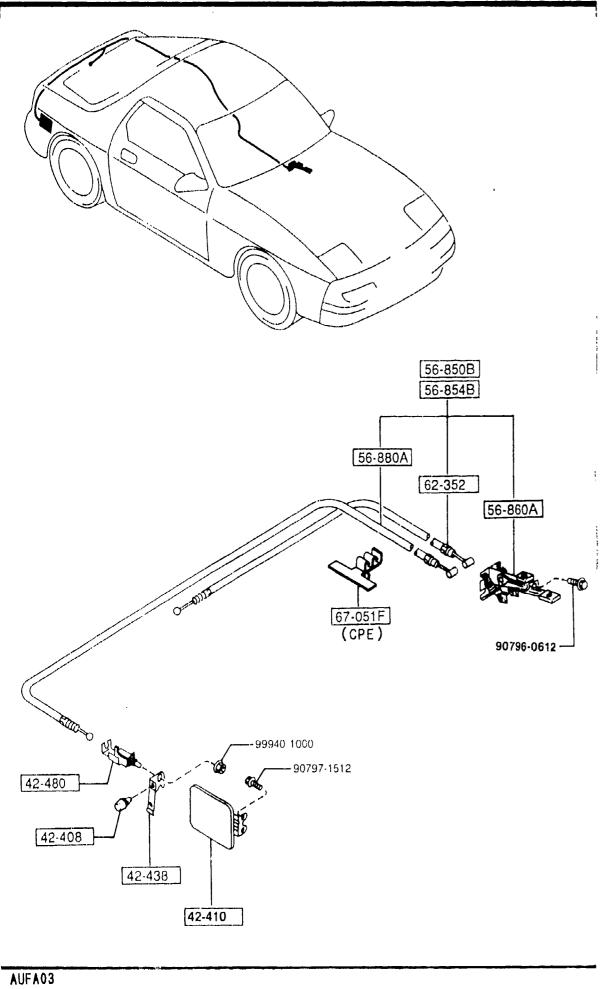

#### SECTION NAME INDEX (BODY)1/2

|       | 050 40 | CECTION NAME                              | LO.NO  | SEC.ND   | SECTION NAME                                    | LO.NO    | SEC.NO | SECTION NAME |
|-------|--------|-------------------------------------------|--------|----------|-------------------------------------------------|----------|--------|--------------|
| LO.ND | SEC.NO | SECTION NAME                              |        |          |                                                 |          |        |              |
| 3-C03 | 0900   | KEY SETS                                  | 3-E09  | 5390     | FLOOR ATTACHMENTS                               |          |        |              |
| 3-F03 | 5000   | FRONT BUMPER                              | 3-C10  | 5500     | DASHBOARD EQUIPMENTS                            |          |        |              |
| 3-H03 | 5010   | REAR BUMPER                               | 3-F10  | 5520     | METER HOOD                                      |          |        |              |
| 3-J03 | 5020   | HEAD LAMP CLEANER                         | 3-G10  | 5530     | SPEEDOMETER CABLE                               |          |        |              |
| 3-L03 | 5030   | WINDOW MOULDINGS                          | 3-H10  | 5540     | METER COMPONENTS                                |          |        |              |
| 3-M03 | 5040   | BODY MOULDINGS<br>(COUPE)                 | 3-J10  | 55€0     | DASHBOARD & RELATED PARTS                       |          |        |              |
| 3-D04 | 5060   | SIDE PROTECTORS                           | 3-D11  | 5570     | CONSOLE                                         |          |        |              |
|       | 5100   | HEAD LAMPS                                | 3-G11  | 5580     | VENTILATOR                                      |          |        |              |
| 3-G04 | 5100   | HEAD LAMP RETRACTORS                      | 3-H11  | 5700     | FRONT SEATS                                     |          |        |              |
| 3-H04 |        |                                           | 3-J12  | 5700A    | FRONT SEATS                                     |          |        |              |
| 3-K04 | 5105   |                                           | 3 012  | 3700A    | (CONVERTIBLE)                                   |          |        |              |
| 3-005 | 5110   | REAR COMBINATION LAMPS LICENSE LAMPS      | 3-D13  | 5790     | SEAT BELTS                                      |          |        |              |
| 3-H05 | 5120   | INTERIOR LAMPS                            | 3-F13  | 5790A    | SEAT BELTS                                      |          |        |              |
| 3-J05 | 5125   |                                           | 3-1-13 | 37708    | (CONVERTIBLE)                                   |          |        |              |
| 3-K05 | 5130   | OVERHEAD CONSOLE                          | 3-G13  | 5795     | AIR BAG                                         |          |        |              |
| 3-L05 | 5170   | ORNAMENTS                                 | 3-H13  | 5800     | FRONT DOORS                                     |          |        |              |
| 3-M05 | 5180   | COWL & EXTRACTOR GRILLES                  | 3-K13  | 5800A    | FRONT DOORS                                     |          |        |              |
| 3-D06 | 5230   | BONNET                                    | 2-412  | Sadok    | (CONVERTIBLE)                                   |          |        |              |
| 3-G06 | 5260   | TRUNK LID<br>(CONVERTIBLE)                | 3-014  | 5830     | FRONT DOOR MECHANISMS                           |          |        |              |
| 3-H06 | 5310   | FRONT PANELS<br>(COUPE)                   | 3-114  | 5830A    | FRONT DOOR MECHANISMS (CONVERTIBLE)             |          |        |              |
| 3-J06 | 5310 A | FRONT PANELS<br>(CONVERTIBLE)             | 3-M14  | 5840     | FRONT DOOR TRIMS & RELATED PAR                  |          |        |              |
| 3-M06 | 5320   | FENDER & WHEEL APRON PANELS (COUPE)       |        | İ        | (COUPE)                                         |          |        |              |
| 3-007 | 5320 A | FENDER & WHEEL APRON PANELS (CONVERTIBLE) | 3-H15  | 5840A    | FRONT DOOR TRIMS & RELATED PAR TS (CONVERTIBLE) | 1        |        |              |
| 3-G07 | 5330   | DASH & COWL PANELS                        | 3-C16  | 6100     | HEATER                                          |          |        |              |
| 3-H07 | 5340   | SIDE PANELS                               | 3-E16  | 6110     | HEATER UNIT COMPONENTS                          |          |        |              |
|       | :      | (COUPE)                                   | 3-F16  | 6115     | HEATER CONTROLS COMPONENTS                      |          |        |              |
| 3-M07 | 5340A  | SIDE FANELS<br> (CONVERTIBLE)             | 3-G16  | 6120     | HEATER BLOWER COMPONENTS                        |          |        |              |
| 3-G08 |        | ROOF PANELS<br>(COUPE)                    | 3-116  | 6130     | AIR CONDITIONER<br>(JAPAN MAKE)                 |          |        |              |
| 3-H08 | 5370   | FLOOR PANELS<br>(COUPE)                   | 3-L16  | 6130A    | AIR CONDITIONER<br>(OF TONAL PARTS)             |          |        |              |
| 3-K08 | 5370 A | FLOOR PANELS (CONVERTIBLE)                |        |          |                                                 |          | 1      |              |
| 3-009 | 5380   | FLJOR ATTACHMENTS (HOLE SOVERS            |        |          |                                                 |          |        |              |
|       |        |                                           |        | <u>!</u> |                                                 | <u> </u> |        |              |