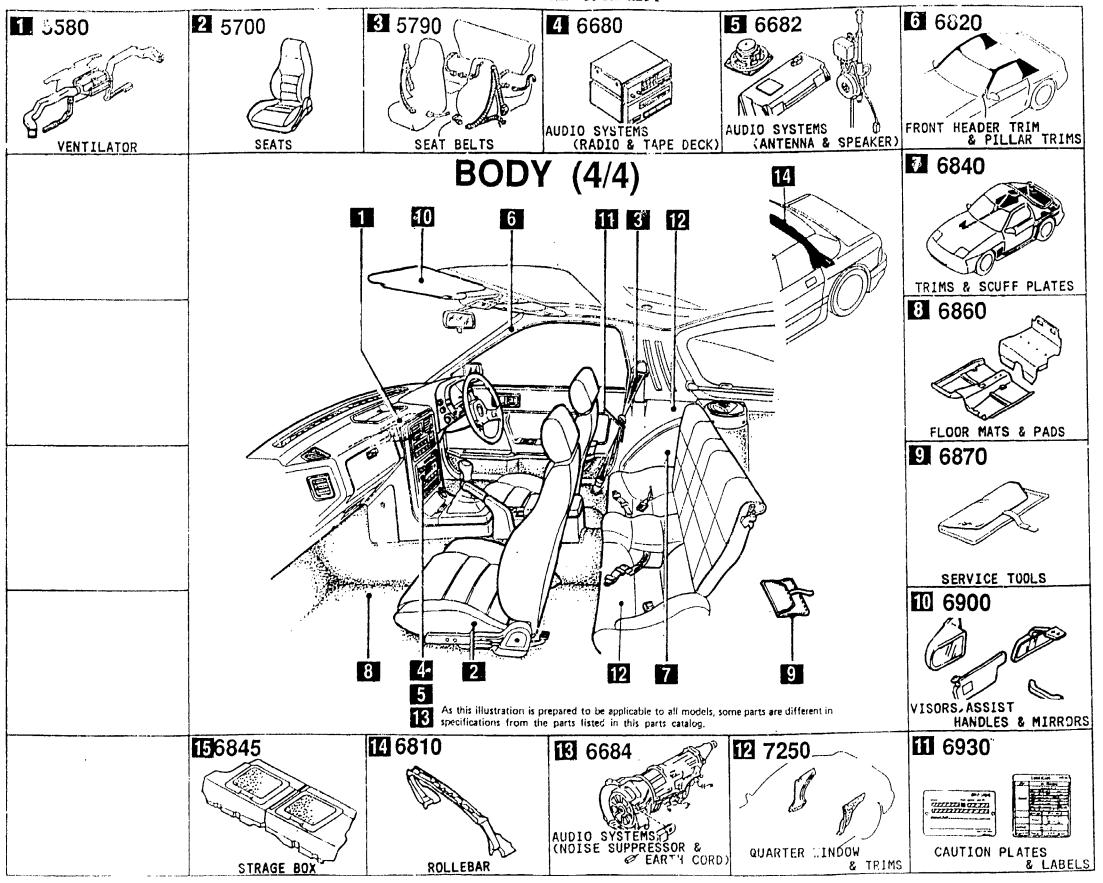

#### SECTION NAME INDEX (BODY)1/2

|       | 050 40 | CECTION NAME                              | LO.NO  | SEC.ND   | SECTION NAME                                    | LO.NO    | SEC.NO | SECTION NAME |
|-------|--------|-------------------------------------------|--------|----------|-------------------------------------------------|----------|--------|--------------|
| LO.ND | SEC.NO | SECTION NAME                              |        |          |                                                 |          |        |              |
| 3-C03 | 0900   | KEY SETS                                  | 3-E09  | 5390     | FLOOR ATTACHMENTS                               |          |        |              |
| 3-F03 | 5000   | FRONT BUMPER                              | 3-C10  | 5500     | DASHBOARD EQUIPMENTS                            |          |        |              |
| 3-H03 | 5010   | REAR BUMPER                               | 3-F10  | 5520     | METER HOOD                                      |          |        |              |
| 3-J03 | 5020   | HEAD LAMP CLEANER                         | 3-G10  | 5530     | SPEEDOMETER CABLE                               |          |        |              |
| 3-L03 | 5030   | WINDOW MOULDINGS                          | 3-H10  | 5540     | METER COMPONENTS                                |          |        |              |
| 3-M03 | 5040   | BODY MOULDINGS<br>(COUPE)                 | 3-J10  | 55€0     | DASHBOARD & RELATED PARTS                       |          |        |              |
| 3-D04 | 5060   | SIDE PROTECTORS                           | 3-D11  | 5570     | CONSOLE                                         |          |        |              |
|       | 5100   | HEAD LAMPS                                | 3-G11  | 5580     | VENTILATOR                                      |          |        |              |
| 3-G04 | 5100   | HEAD LAMP RETRACTORS                      | 3-H11  | 5700     | FRONT SEATS                                     |          |        |              |
| 3-H04 |        |                                           | 3-J12  | 5700A    | FRONT SEATS                                     |          |        |              |
| 3-K04 | 5105   |                                           | 3 012  | 3700A    | (CONVERTIBLE)                                   |          |        |              |
| 3-005 | 5110   | REAR COMBINATION LAMPS LICENSE LAMPS      | 3-D13  | 5790     | SEAT BELTS                                      |          |        |              |
| 3-H05 | 5120   | INTERIOR LAMPS                            | 3-F13  | 5790A    | SEAT BELTS                                      |          |        |              |
| 3-J05 | 5125   |                                           | 3-1-13 | 37708    | (CONVERTIBLE)                                   |          |        |              |
| 3-K05 | 5130   | OVERHEAD CONSOLE                          | 3-G13  | 5795     | AIR BAG                                         |          |        |              |
| 3-L05 | 5170   | ORNAMENTS                                 | 3-H13  | 5800     | FRONT DOORS                                     |          |        |              |
| 3-M05 | 5180   | COWL & EXTRACTOR GRILLES                  | 3-K13  | 5800A    | FRONT DOORS                                     |          |        |              |
| 3-D06 | 5230   | BONNET                                    | 2-412  | Sadok    | (CONVERTIBLE)                                   |          |        |              |
| 3-G06 | 5260   | TRUNK LID<br>(CONVERTIBLE)                | 3-014  | 5830     | FRONT DOOR MECHANISMS                           |          |        |              |
| 3-H06 | 5310   | FRONT PANELS<br>(COUPE)                   | 3-114  | 5830A    | FRONT DOOR MECHANISMS (CONVERTIBLE)             |          |        |              |
| 3-J06 | 5310 A | FRONT PANELS<br>(CONVERTIBLE)             | 3-M14  | 5840     | FRONT DOOR TRIMS & RELATED PAR                  |          |        |              |
| 3-M06 | 5320   | FENDER & WHEEL APRON PANELS (COUPE)       |        | İ        | (COUPE)                                         |          |        |              |
| 3-007 | 5320 A | FENDER & WHEEL APRON PANELS (CONVERTIBLE) | 3-H15  | 5840A    | FRONT DOOR TRIMS & RELATED PAR TS (CONVERTIBLE) | 1        |        |              |
| 3-G07 | 5330   | DASH & COWL PANELS                        | 3-C16  | 6100     | HEATER                                          |          |        |              |
| 3-H07 | 5340   | SIDE PANELS                               | 3-E16  | 6110     | HEATER UNIT COMPONENTS                          |          |        |              |
|       | :      | (COUPE)                                   | 3-F16  | 6115     | HEATER CONTROLS COMPONENTS                      |          |        |              |
| 3-M07 | 5340A  | SIDE FANELS<br> (CONVERTIBLE)             | 3-G16  | 6120     | HEATER BLOWER COMPONENTS                        |          |        |              |
| 3-G08 |        | ROOF PANELS<br>(COUPE)                    | 3-116  | 6130     | AIR CONDITIONER<br>(JAPAN MAKE)                 |          |        |              |
| 3-H08 | 5370   | FLOOR PANELS<br>(COUPE)                   | 3-L16  | 6130A    | AIR CONDITIONER<br>(OF TONAL PARTS)             |          |        |              |
| 3-K08 | 5370 A | FLOOR PANELS (CONVERTIBLE)                |        |          |                                                 |          | 1      |              |
| 3-009 | 5380   | FLJOR ATTACHMENTS (HOLE SOVERS            |        |          |                                                 |          |        |              |
|       |        |                                           |        | <u>!</u> |                                                 | <u> </u> |        |              |