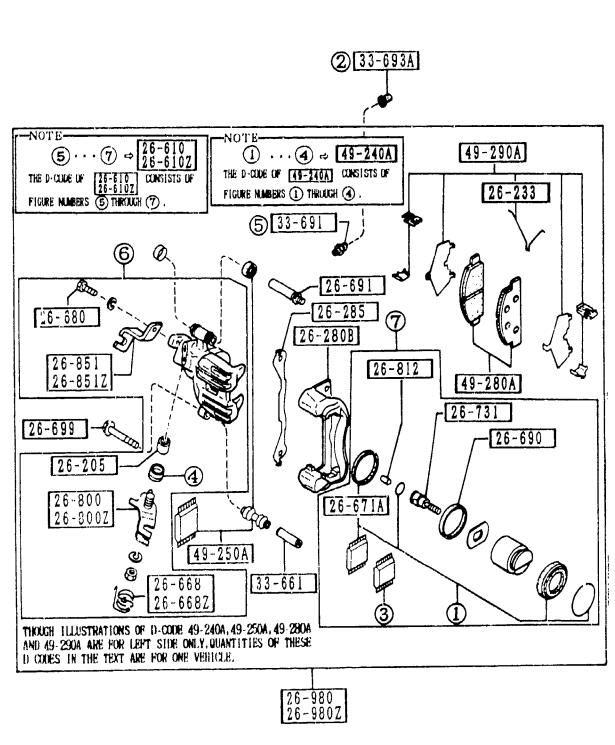

#### SECTION NAME INDEX (CHASSIS)

|       |        |                                                             |       | · · · · · · · · · · · · · · · · · · · | TION NAME INDEX (Chassis)                   | <sub>T</sub> | <del></del> |              |
|-------|--------|-------------------------------------------------------------|-------|---------------------------------------|---------------------------------------------|--------------|-------------|--------------|
| LO.NO | SEC.NO | SECTION NAME                                                | LO.NO | SEC. NO                               |                                             | LO.NO        | SEC.NO      | SECTION NAME |
| 2-C03 | 2505   | REAR PROPELLER SHAFT                                        | 2-008 | 4160                                  | ACCELERATOR CONTROL SYSTEM                  |              |             |              |
| 2-D03 | 2550   | REAR DRIVE SHAFT                                            | 2-D08 | 4200                                  | FUEL TANK                                   |              |             | •            |
| 5-E03 | 2600   | REAR AXLE                                                   | 2-G08 | 4210                                  | FUEL LID OPENER                             |              |             |              |
| 2-G03 | 2610   | REAR BRAKE MECHANISMS                                       | 2-H08 | 4300                                  | CLUTCH & BRAKE PEDALS (MANUAL TRANSMISSION) |              |             |              |
| 2-J03 | 2710   | REAR DIFFERENTIALS (NORMAL DIFF.)                           | 2-K08 | 4300A                                 | BRAKE PEDALS (AUTOMATIC TRANSMISSION)       |              |             |              |
| 2-N03 | 2710 A | REAR DIFFERENTIALS<br>(LIMITED SLIP DIFF.)                  | 2-M08 | 4340                                  | BRAKE MASTER CYLINDER & POWER BRAKE         |              |             |              |
| 2-504 | 2800   | PEAR SUSPENSION MECHANISMS                                  |       |                                       | (W/O^TURBO)                                 |              |             |              |
| 2-G04 | 2801   | REAR SPRING & DAMPER                                        | 2-C09 | 4340 A                                | BRAKE MASTER CYLINDER & POWER               |              |             |              |
| 2-H04 | 2810   | REAR STABILIZER                                             |       |                                       | (รับสิธิอั)                                 |              |             |              |
| 2-104 | 2830   | REAR LOWER ARMS & SUB FRAME                                 | 2-E09 | 4360                                  | BRAKE PIPINGS<br>(W/O TURBO)                |              |             |              |
| 2-K04 | 3200   | STEERING WHEEL<br>(W/O AIR BAG)                             | 2-G09 | 4360 A                                |                                             |              |             |              |
| 2-M04 | 3200 A | STEERING WHEEL<br>(W/ AIR BAG)                              | 2-109 | 4370                                  | ANTILOCK BRAKE SYSTEM                       |              |             |              |
| 2-N04 | 3210   | STEERING COLUMN & SHAFTS                                    | 2-M09 | 4400                                  | PARKING BRAKE SYSTEM                        |              |             |              |
| 2-005 | 3220   | STEERING GEAR                                               | 2-C10 | 4500                                  | FUEL PIPINGS                                |              |             |              |
|       |        | (W/ POWER STEERING: ENGINE REVOLUTION PER MINUTE SENSOR)    | 2-G10 | 4600                                  | CHANGE CONTROL SYSTEM                       |              |             |              |
| 2-G05 | 3220 A | STEERING GEAR<br>(W/ POWER STEERING: VELOCITY SE<br>NSOR)   |       |                                       | (AT)                                        |              |             |              |
| 2-J05 | 3240   | POWER STEERING SYSTEM                                       |       |                                       |                                             |              |             |              |
| 2-M05 | 3300   | FRONT AXLE                                                  |       |                                       |                                             |              |             |              |
| 2-C06 | 3310   | FRONT FRAKE MECHANISMS                                      |       |                                       |                                             | ļ            |             |              |
| 2-G06 | 3400   | FRONT SUSPENSION MECHANISMS                                 |       |                                       |                                             |              |             |              |
| 2-106 | 3401   | FRONT SPRING & DAMPER                                       |       |                                       |                                             |              |             |              |
| 2-J06 | 3410   | CROSSMEMBER & STABILIZER                                    |       |                                       |                                             |              |             |              |
| 2-K06 | 3700   | TIRES & JACK                                                |       |                                       |                                             |              |             |              |
| 2-007 |        | ENGINE & T/MISSION MOUNTINGS<br>(MT)                        |       |                                       |                                             |              | <br> -<br>  |              |
| 2-007 | 3900A  | ENGINE & T/MISSION MOUNTINGS                                |       |                                       |                                             |              |             |              |
| 2-E07 |        | EXHAUST SYSTEM<br>(W/O TURBO)                               |       |                                       |                                             |              |             |              |
| 2-107 | 4000 A | EXHAUST SYSTEM<br>(TURBO)                                   |       |                                       | ·                                           |              |             |              |
| 2-107 | 4140   | CLUTCH RELEASE & MASTER CYLIND<br>ERS (MANUAL TRANSMISSION) |       |                                       |                                             |              |             |              |
| 2-N07 | 4145   | CLUTCH PIPINGS (MANUAL TRANSMI<br>SSION)                    |       | !<br>!<br>!                           |                                             |              |             |              |
|       |        |                                                             |       | !<br>!                                |                                             |              |             |              |