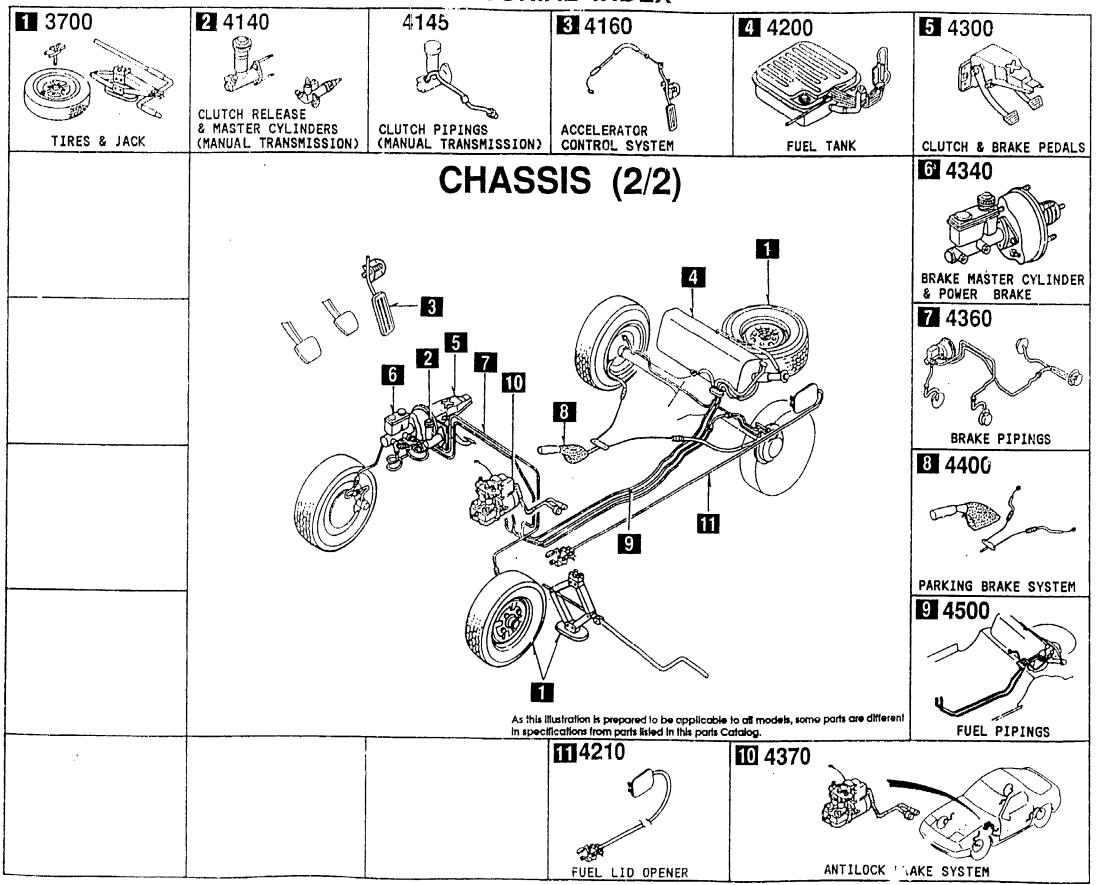

#### SECTION NAME INDEX (CHASSIS)

|       |        |                                                             |       | · · · · · · · · · · · · · · · · · · · | TION NAME INDEX (Chassis)                   | <sub>T</sub> | <del></del> |              |
|-------|--------|-------------------------------------------------------------|-------|---------------------------------------|---------------------------------------------|--------------|-------------|--------------|
| LO.NO | SEC.NO | SECTION NAME                                                | LO.NO | SEC. NO                               |                                             | LO.NO        | SEC.NO      | SECTION NAME |
| 2-C03 | 2505   | REAR PROPELLER SHAFT                                        | 2-008 | 4160                                  | ACCELERATOR CONTROL SYSTEM                  |              |             |              |
| 2-D03 | 2550   | REAR DRIVE SHAFT                                            | 2-D08 | 4200                                  | FUEL TANK                                   |              |             | •            |
| 5-E03 | 2600   | REAR AXLE                                                   | 2-G08 | 4210                                  | FUEL LID OPENER                             |              |             |              |
| 2-G03 | 2610   | REAR BRAKE MECHANISMS                                       | 2-H08 | 4300                                  | CLUTCH & BRAKE PEDALS (MANUAL TRANSMISSION) |              |             |              |
| 2-J03 | 2710   | REAR DIFFERENTIALS (NORMAL DIFF.)                           | 2-K08 | 4300A                                 | BRAKE PEDALS (AUTOMATIC TRANSMISSION)       |              |             |              |
| 2-N03 | 2710 A | REAR DIFFERENTIALS<br>(LIMITED SLIP DIFF.)                  | 2-M08 | 4340                                  | BRAKE MASTER CYLINDER & POWER BRAKE         |              |             |              |
| 2-504 | 2800   | PEAR SUSPENSION MECHANISMS                                  |       |                                       | (W/O^TURBO)                                 |              |             |              |
| 2-G04 | 2801   | REAR SPRING & DAMPER                                        | 2-C09 | 4340 A                                | BRAKE MASTER CYLINDER & POWER               |              |             |              |
| 2-H04 | 2810   | REAR STABILIZER                                             |       |                                       | (รับสิธิอั)                                 |              |             |              |
| 2-104 | 2830   | REAR LOWER ARMS & SUB FRAME                                 | 2-E09 | 4360                                  | BRAKE PIPINGS<br>(W/O TURBO)                |              |             |              |
| 2-K04 | 3200   | STEERING WHEEL<br>(W/O AIR BAG)                             | 2-G09 | 4360 A                                |                                             |              |             |              |
| 2-M04 | 3200 A | STEERING WHEEL<br>(W/ AIR BAG)                              | 2-109 | 4370                                  | ANTILOCK BRAKE SYSTEM                       |              |             |              |
| 2-N04 | 3210   | STEERING COLUMN & SHAFTS                                    | 2-M09 | 4400                                  | PARKING BRAKE SYSTEM                        |              |             |              |
| 2-005 | 3220   | STEERING GEAR                                               | 2-C10 | 4500                                  | FUEL PIPINGS                                |              |             |              |
|       |        | (W/ POWER STEERING: ENGINE REVOLUTION PER MINUTE SENSOR)    | 2-G10 | 4600                                  | CHANGE CONTROL SYSTEM                       |              |             |              |
| 2-G05 | 3220 A | STEERING GEAR<br>(W/ POWER STEERING: VELOCITY SE<br>NSOR)   |       |                                       | (AT)                                        |              |             |              |
| 2-J05 | 3240   | POWER STEERING SYSTEM                                       |       |                                       |                                             |              |             |              |
| 2-M05 | 3300   | FRONT AXLE                                                  |       |                                       |                                             |              |             |              |
| 2-C06 | 3310   | FRONT FRAKE MECHANISMS                                      |       |                                       |                                             | ļ            |             |              |
| 2-G06 | 3400   | FRONT SUSPENSION MECHANISMS                                 |       |                                       |                                             |              |             |              |
| 2-106 | 3401   | FRONT SPRING & DAMPER                                       |       |                                       |                                             |              |             |              |
| 2-J06 | 3410   | CROSSMEMBER & STABILIZER                                    |       |                                       |                                             |              |             |              |
| 2-K06 | 3700   | TIRES & JACK                                                |       |                                       |                                             |              |             |              |
| 2-007 |        | ENGINE & T/MISSION MOUNTINGS<br>(MT)                        |       |                                       |                                             |              | <br> -<br>  |              |
| 2-007 | 3900A  | ENGINE & T/MISSION MOUNTINGS                                |       |                                       |                                             |              |             |              |
| 2-E07 |        | EXHAUST SYSTEM<br>(W/O TURBO)                               |       |                                       |                                             |              |             |              |
| 2-107 | 4000 A | EXHAUST SYSTEM<br>(TURBO)                                   |       |                                       | ·                                           |              |             |              |
| 2-107 | 4140   | CLUTCH RELEASE & MASTER CYLIND<br>ERS (MANUAL TRANSMISSION) |       |                                       |                                             |              |             |              |
| 2-N07 | 4145   | CLUTCH PIPINGS (MANUAL TRANSMI<br>SSION)                    |       | !<br>!<br>!                           |                                             |              |             |              |
|       |        |                                                             |       | !<br>!                                |                                             |              |             |              |