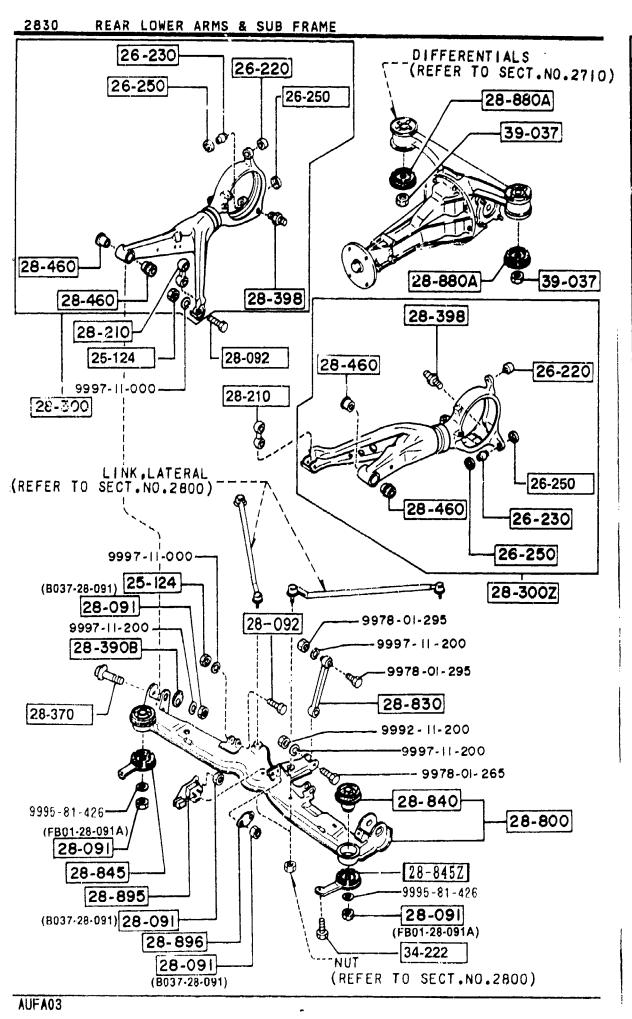

#### SECTION NAME INDEX (CHASSIS)

|       |        |                                                             |       | · · · · · · · · · · · · · · · · · · · | TION NAME INDEX (Chassis)                   | <sub>T</sub> | <del></del> |              |
|-------|--------|-------------------------------------------------------------|-------|---------------------------------------|---------------------------------------------|--------------|-------------|--------------|
| LO.NO | SEC.NO | SECTION NAME                                                | LO.NO | SEC. NO                               |                                             | LO.NO        | SEC.NO      | SECTION NAME |
| 2-C03 | 2505   | REAR PROPELLER SHAFT                                        | 2-008 | 4160                                  | ACCELERATOR CONTROL SYSTEM                  |              |             |              |
| 2-D03 | 2550   | REAR DRIVE SHAFT                                            | 2-D08 | 4200                                  | FUEL TANK                                   |              |             | •            |
| 5-E03 | 2600   | REAR AXLE                                                   | 2-G08 | 4210                                  | FUEL LID OPENER                             |              |             |              |
| 2-G03 | 2610   | REAR BRAKE MECHANISMS                                       | 2-H08 | 4300                                  | CLUTCH & BRAKE PEDALS (MANUAL TRANSMISSION) |              |             |              |
| 2-J03 | 2710   | REAR DIFFERENTIALS (NORMAL DIFF.)                           | 2-K08 | 4300A                                 | BRAKE PEDALS (AUTOMATIC TRANSMISSION)       |              |             |              |
| 2-N03 | 2710 A | REAR DIFFERENTIALS<br>(LIMITED SLIP DIFF.)                  | 2-M08 | 4340                                  | BRAKE MASTER CYLINDER & POWER BRAKE         |              |             |              |
| 2-504 | 2800   | PEAR SUSPENSION MECHANISMS                                  |       |                                       | (W/O^TURBO)                                 |              |             |              |
| 2-G04 | 2801   | REAR SPRING & DAMPER                                        | 2-C09 | 4340 A                                | BRAKE MASTER CYLINDER & POWER               |              |             |              |
| 2-H04 | 2810   | REAR STABILIZER                                             |       |                                       | (รับสิธิอั)                                 |              |             |              |
| 2-104 | 2830   | REAR LOWER ARMS & SUB FRAME                                 | 2-E09 | 4360                                  | BRAKE PIPINGS<br>(W/O TURBO)                |              |             |              |
| 2-K04 | 3200   | STEERING WHEEL<br>(W/O AIR BAG)                             | 2-G09 | 4360 A                                |                                             |              |             |              |
| 2-M04 | 3200 A | STEERING WHEEL<br>(W/ AIR BAG)                              | 2-109 | 4370                                  | ANTILOCK BRAKE SYSTEM                       |              |             |              |
| 2-N04 | 3210   | STEERING COLUMN & SHAFTS                                    | 2-M09 | 4400                                  | PARKING BRAKE SYSTEM                        |              |             |              |
| 2-005 | 3220   | STEERING GEAR                                               | 2-C10 | 4500                                  | FUEL PIPINGS                                |              |             |              |
|       |        | (W/ POWER STEERING: ENGINE REVOLUTION PER MINUTE SENSOR)    | 2-G10 | 4600                                  | CHANGE CONTROL SYSTEM                       |              |             |              |
| 2-G05 | 3220 A | STEERING GEAR<br>(W/ POWER STEERING: VELOCITY SE<br>NSOR)   |       |                                       | (AT)                                        |              |             |              |
| 2-J05 | 3240   | POWER STEERING SYSTEM                                       |       |                                       |                                             |              |             |              |
| 2-M05 | 3300   | FRONT AXLE                                                  |       |                                       |                                             |              |             |              |
| 2-C06 | 3310   | FRONT FRAKE MECHANISMS                                      |       |                                       |                                             | ļ            |             |              |
| 2-G06 | 3400   | FRONT SUSPENSION MECHANISMS                                 |       |                                       |                                             |              |             |              |
| 2-106 | 3401   | FRONT SPRING & DAMPER                                       |       |                                       |                                             |              |             |              |
| 2-J06 | 3410   | CROSSMEMBER & STABILIZER                                    |       |                                       |                                             |              |             |              |
| 2-K06 | 3700   | TIRES & JACK                                                |       |                                       |                                             |              |             |              |
| 2-007 |        | ENGINE & T/MISSION MOUNTINGS<br>(MT)                        |       |                                       |                                             |              | <br> -<br>  |              |
| 2-007 | 3900A  | ENGINE & T/MISSION MOUNTINGS                                |       |                                       |                                             |              |             |              |
| 2-E07 |        | EXHAUST SYSTEM<br>(W/O TURBO)                               |       |                                       |                                             |              |             |              |
| 2-107 | 4000 A | EXHAUST SYSTEM<br>(TURBO)                                   |       |                                       | ·                                           |              |             |              |
| 2-107 | 4140   | CLUTCH RELEASE & MASTER CYLIND<br>ERS (MANUAL TRANSMISSION) |       |                                       |                                             |              |             |              |
| 2-N07 | 4145   | CLUTCH PIPINGS (MANUAL TRANSMI<br>SSION)                    |       | !<br>!<br>!                           |                                             |              |             |              |
|       |        |                                                             |       | !<br>!                                |                                             |              |             |              |