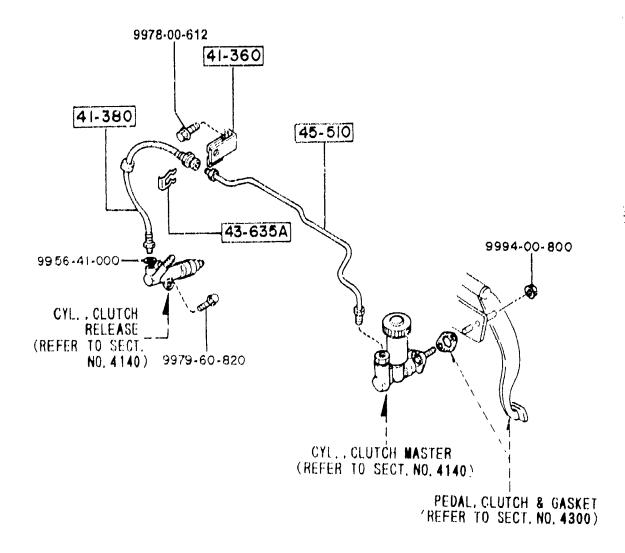

#### SECTION NAME INDEX (CHASSIS)

|       |        |                                                             |       | · · · · · · · · · · · · · · · · · · · | TION NAME INDEX (Chassis)                   | <sub>T</sub> | <del></del> |              |
|-------|--------|-------------------------------------------------------------|-------|---------------------------------------|---------------------------------------------|--------------|-------------|--------------|
| LO.NO | SEC.NO | SECTION NAME                                                | LO.NO | SEC. NO                               |                                             | LO.NO        | SEC.NO      | SECTION NAME |
| 2-C03 | 2505   | REAR PROPELLER SHAFT                                        | 2-008 | 4160                                  | ACCELERATOR CONTROL SYSTEM                  |              |             |              |
| 2-D03 | 2550   | REAR DRIVE SHAFT                                            | 2-D08 | 4200                                  | FUEL TANK                                   |              |             | •            |
| 5-E03 | 2600   | REAR AXLE                                                   | 2-G08 | 4210                                  | FUEL LID OPENER                             |              |             |              |
| 2-G03 | 2610   | REAR BRAKE MECHANISMS                                       | 2-H08 | 4300                                  | CLUTCH & BRAKE PEDALS (MANUAL TRANSMISSION) |              |             |              |
| 2-J03 | 2710   | REAR DIFFERENTIALS (NORMAL DIFF.)                           | 2-K08 | 4300A                                 | BRAKE PEDALS (AUTOMATIC TRANSMISSION)       |              |             |              |
| 2-N03 | 2710 A | REAR DIFFERENTIALS<br>(LIMITED SLIP DIFF.)                  | 2-M08 | 4340                                  | BRAKE MASTER CYLINDER & POWER BRAKE         |              |             |              |
| 2-504 | 2800   | PEAR SUSPENSION MECHANISMS                                  |       |                                       | (W/O^TURBO)                                 |              |             |              |
| 2-G04 | 2801   | REAR SPRING & DAMPER                                        | 2-C09 | 4340 A                                | BRAKE MASTER CYLINDER & POWER               |              |             |              |
| 2-H04 | 2810   | REAR STABILIZER                                             |       |                                       | (รับสิธิอั)                                 |              |             |              |
| 2-104 | 2830   | REAR LOWER ARMS & SUB FRAME                                 | 2-E09 | 4360                                  | BRAKE PIPINGS<br>(W/O TURBO)                |              |             |              |
| 2-K04 | 3200   | STEERING WHEEL<br>(W/O AIR BAG)                             | 2-G09 | 4360 A                                |                                             |              |             |              |
| 2-M04 | 3200 A | STEERING WHEEL<br>(W/ AIR BAG)                              | 2-109 | 4370                                  | ANTILOCK BRAKE SYSTEM                       |              |             |              |
| 2-N04 | 3210   | STEERING COLUMN & SHAFTS                                    | 2-M09 | 4400                                  | PARKING BRAKE SYSTEM                        |              |             |              |
| 2-005 | 3220   | STEERING GEAR                                               | 2-C10 | 4500                                  | FUEL PIPINGS                                |              |             |              |
|       |        | (W/ POWER STEERING: ENGINE REVOLUTION PER MINUTE SENSOR)    | 2-G10 | 4600                                  | CHANGE CONTROL SYSTEM                       |              |             |              |
| 2-G05 | 3220 A | STEERING GEAR<br>(W/ POWER STEERING: VELOCITY SE<br>NSOR)   |       |                                       | (AT)                                        |              |             |              |
| 2-J05 | 3240   | POWER STEERING SYSTEM                                       |       |                                       |                                             |              |             |              |
| 2-M05 | 3300   | FRONT AXLE                                                  |       |                                       |                                             |              |             |              |
| 2-C06 | 3310   | FRONT FRAKE MECHANISMS                                      |       |                                       |                                             | ļ            |             |              |
| 2-G06 | 3400   | FRONT SUSPENSION MECHANISMS                                 |       |                                       |                                             |              |             |              |
| 2-106 | 3401   | FRONT SPRING & DAMPER                                       |       |                                       |                                             |              |             |              |
| 2-J06 | 3410   | CROSSMEMBER & STABILIZER                                    |       |                                       |                                             |              |             |              |
| 2-K06 | 3700   | TIRES & JACK                                                |       |                                       |                                             |              |             |              |
| 2-007 |        | ENGINE & T/MISSION MOUNTINGS<br>(MT)                        |       |                                       |                                             |              | <br> -<br>  |              |
| 2-007 | 3900A  | ENGINE & T/MISSION MOUNTINGS                                |       |                                       |                                             |              |             |              |
| 2-E07 |        | EXHAUST SYSTEM<br>(W/O TURBO)                               |       |                                       |                                             |              |             |              |
| 2-107 | 4000 A | EXHAUST SYSTEM<br>(TURBO)                                   |       |                                       | ·                                           |              |             |              |
| 2-107 | 4140   | CLUTCH RELEASE & MASTER CYLIND<br>ERS (MANUAL TRANSMISSION) |       |                                       |                                             |              |             |              |
| 2-N07 | 4145   | CLUTCH PIPINGS (MANUAL TRANSMI<br>SSION)                    |       | !<br>!<br>!                           |                                             |              |             |              |
|       |        |                                                             |       | !<br>!                                |                                             |              |             |              |