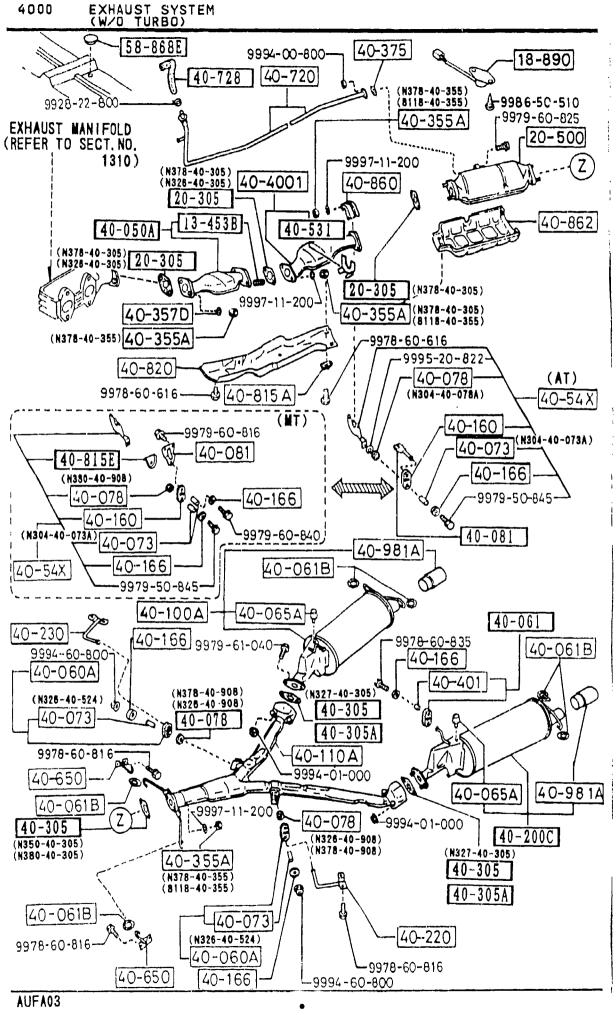

#### SECTION NAME INDEX (CHASSIS)

|       |        |                                                             |       | · · · · · · · · · · · · · · · · · · · | TION NAME INDEX (Chassis)                   | <sub>T</sub> | <del></del> |              |
|-------|--------|-------------------------------------------------------------|-------|---------------------------------------|---------------------------------------------|--------------|-------------|--------------|
| LO.NO | SEC.NO | SECTION NAME                                                | LO.NO | SEC. NO                               |                                             | LO.NO        | SEC.NO      | SECTION NAME |
| 2-C03 | 2505   | REAR PROPELLER SHAFT                                        | 2-008 | 4160                                  | ACCELERATOR CONTROL SYSTEM                  |              |             |              |
| 2-D03 | 2550   | REAR DRIVE SHAFT                                            | 2-D08 | 4200                                  | FUEL TANK                                   |              |             | •            |
| 5-E03 | 2600   | REAR AXLE                                                   | 2-G08 | 4210                                  | FUEL LID OPENER                             |              |             |              |
| 2-G03 | 2610   | REAR BRAKE MECHANISMS                                       | 2-H08 | 4300                                  | CLUTCH & BRAKE PEDALS (MANUAL TRANSMISSION) |              |             |              |
| 2-J03 | 2710   | REAR DIFFERENTIALS (NORMAL DIFF.)                           | 2-K08 | 4300A                                 | BRAKE PEDALS (AUTOMATIC TRANSMISSION)       |              |             |              |
| 2-N03 | 2710 A | REAR DIFFERENTIALS<br>(LIMITED SLIP DIFF.)                  | 2-M08 | 4340                                  | BRAKE MASTER CYLINDER & POWER BRAKE         |              |             |              |
| 2-504 | 2800   | PEAR SUSPENSION MECHANISMS                                  |       |                                       | (W/O^TURBO)                                 |              |             |              |
| 2-G04 | 2801   | REAR SPRING & DAMPER                                        | 2-C09 | 4340 A                                | BRAKE MASTER CYLINDER & POWER               |              |             |              |
| 2-H04 | 2810   | REAR STABILIZER                                             |       |                                       | (รับสิธิอั)                                 |              |             |              |
| 2-104 | 2830   | REAR LOWER ARMS & SUB FRAME                                 | 2-E09 | 4360                                  | BRAKE PIPINGS<br>(W/O TURBO)                |              |             |              |
| 2-K04 | 3200   | STEERING WHEEL<br>(W/O AIR BAG)                             | 2-G09 | 4360 A                                |                                             |              |             |              |
| 2-M04 | 3200 A | STEERING WHEEL<br>(W/ AIR BAG)                              | 2-109 | 4370                                  | ANTILOCK BRAKE SYSTEM                       |              |             |              |
| 2-N04 | 3210   | STEERING COLUMN & SHAFTS                                    | 2-M09 | 4400                                  | PARKING BRAKE SYSTEM                        |              |             |              |
| 2-005 | 3220   | STEERING GEAR                                               | 2-C10 | 4500                                  | FUEL PIPINGS                                |              |             |              |
|       |        | (W/ POWER STEERING: ENGINE REVOLUTION PER MINUTE SENSOR)    | 2-G10 | 4600                                  | CHANGE CONTROL SYSTEM                       |              |             |              |
| 2-G05 | 3220 A | STEERING GEAR<br>(W/ POWER STEERING: VELOCITY SE<br>NSOR)   |       |                                       | (AT)                                        |              |             |              |
| 2-J05 | 3240   | POWER STEERING SYSTEM                                       |       |                                       |                                             |              |             |              |
| 2-M05 | 3300   | FRONT AXLE                                                  |       |                                       |                                             |              |             |              |
| 2-C06 | 3310   | FRONT FRAKE MECHANISMS                                      |       |                                       |                                             | ļ            |             |              |
| 2-G06 | 3400   | FRONT SUSPENSION MECHANISMS                                 |       |                                       |                                             |              |             |              |
| 2-106 | 3401   | FRONT SPRING & DAMPER                                       |       |                                       |                                             |              |             |              |
| 2-J06 | 3410   | CROSSMEMBER & STABILIZER                                    |       |                                       |                                             |              |             |              |
| 2-K06 | 3700   | TIRES & JACK                                                |       |                                       |                                             |              |             |              |
| 2-007 |        | ENGINE & T/MISSION MOUNTINGS<br>(MT)                        |       |                                       |                                             |              | <br> -<br>  |              |
| 2-007 | 3900A  | ENGINE & T/MISSION MOUNTINGS                                |       |                                       |                                             |              |             |              |
| 2-E07 |        | EXHAUST SYSTEM<br>(W/O TURBO)                               |       |                                       |                                             |              |             |              |
| 2-107 | 4000 A | EXHAUST SYSTEM<br>(TURBO)                                   |       |                                       | ·                                           |              |             |              |
| 2-107 | 4140   | CLUTCH RELEASE & MASTER CYLIND<br>ERS (MANUAL TRANSMISSION) |       |                                       |                                             |              |             |              |
| 2-N07 | 4145   | CLUTCH PIPINGS (MANUAL TRANSMI<br>SSION)                    |       | !<br>!<br>!                           |                                             |              |             |              |
|       |        |                                                             |       | !<br>!                                |                                             |              |             |              |