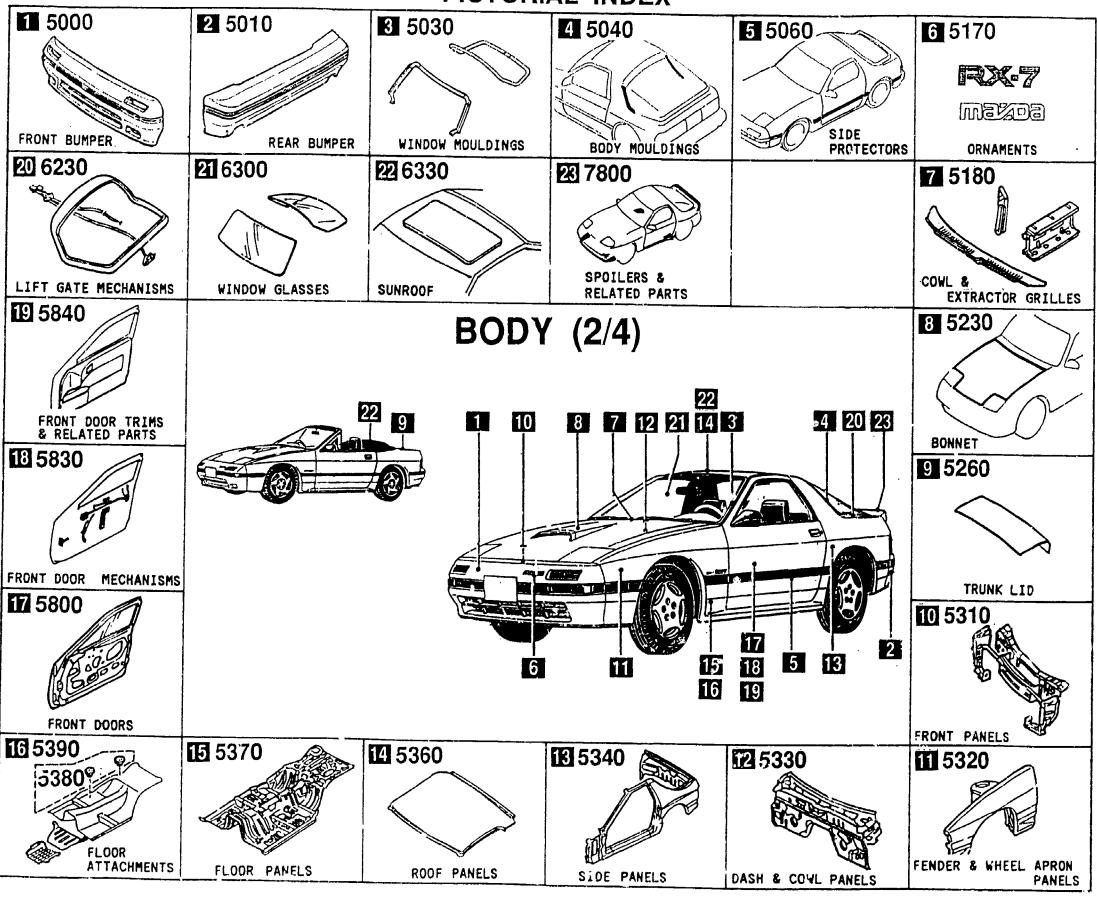

#### SECTION NAME INDEX (BODY)1/2

|       | 050 40 | CECTION NAME                              | LO.NO  | SEC.ND   | SECTION NAME                                    | LO.NO    | SEC.NO | SECTION NAME |
|-------|--------|-------------------------------------------|--------|----------|-------------------------------------------------|----------|--------|--------------|
| LO.ND | SEC.NO | SECTION NAME                              |        |          |                                                 |          |        |              |
| 3-C03 | 0900   | KEY SETS                                  | 3-E09  | 5390     | FLOOR ATTACHMENTS                               |          |        |              |
| 3-F03 | 5000   | FRONT BUMPER                              | 3-C10  | 5500     | DASHBOARD EQUIPMENTS                            |          |        |              |
| 3-H03 | 5010   | REAR BUMPER                               | 3-F10  | 5520     | METER HOOD                                      |          |        |              |
| 3-J03 | 5020   | HEAD LAMP CLEANER                         | 3-G10  | 5530     | SPEEDOMETER CABLE                               |          |        |              |
| 3-L03 | 5030   | WINDOW MOULDINGS                          | 3-H10  | 5540     | METER COMPONENTS                                |          |        |              |
| 3-M03 | 5040   | BODY MOULDINGS<br>(COUPE)                 | 3-J10  | 55€0     | DASHBOARD & RELATED PARTS                       |          |        |              |
| 3-D04 | 5060   | SIDE PROTECTORS                           | 3-D11  | 5570     | CONSOLE                                         |          |        |              |
|       | 5100   | HEAD LAMPS                                | 3-G11  | 5580     | VENTILATOR                                      |          |        |              |
| 3-G04 | 5100   | HEAD LAMP RETRACTORS                      | 3-H11  | 5700     | FRONT SEATS                                     |          |        |              |
| 3-H04 |        |                                           | 3-J12  | 5700A    | FRONT SEATS                                     |          |        |              |
| 3-K04 | 5105   |                                           | 3 012  | 3700A    | (CONVERTIBLE)                                   |          |        |              |
| 3-005 | 5110   | REAR COMBINATION LAMPS LICENSE LAMPS      | 3-D13  | 5790     | SEAT BELTS                                      |          |        |              |
| 3-H05 | 5120   | INTERIOR LAMPS                            | 3-F13  | 5790A    | SEAT BELTS                                      |          |        |              |
| 3-J05 | 5125   |                                           | 3-1-13 | 37708    | (CONVERTIBLE)                                   |          |        |              |
| 3-K05 | 5130   | OVERHEAD CONSOLE                          | 3-G13  | 5795     | AIR BAG                                         |          |        |              |
| 3-L05 | 5170   | ORNAMENTS                                 | 3-H13  | 5800     | FRONT DOORS                                     |          |        |              |
| 3-M05 | 5180   | COWL & EXTRACTOR GRILLES                  | 3-K13  | 5800A    | FRONT DOORS                                     |          |        |              |
| 3-D06 | 5230   | BONNET                                    | 2-412  | Sadok    | (CONVERTIBLE)                                   |          |        |              |
| 3-G06 | 5260   | TRUNK LID<br>(CONVERTIBLE)                | 3-014  | 5830     | FRONT DOOR MECHANISMS                           |          |        |              |
| 3-H06 | 5310   | FRONT PANELS<br>(COUPE)                   | 3-114  | 5830A    | FRONT DOOR MECHANISMS (CONVERTIBLE)             |          |        |              |
| 3-J06 | 5310 A | FRONT PANELS<br>(CONVERTIBLE)             | 3-M14  | 5840     | FRONT DOOR TRIMS & RELATED PAR                  |          |        |              |
| 3-M06 | 5320   | FENDER & WHEEL APRON PANELS (COUPE)       |        | İ        | (COUPE)                                         |          |        |              |
| 3-007 | 5320 A | FENDER & WHEEL APRON PANELS (CONVERTIBLE) | 3-H15  | 5840A    | FRONT DOOR TRIMS & RELATED PAR TS (CONVERTIBLE) | 1        |        |              |
| 3-G07 | 5330   | DASH & COWL PANELS                        | 3-C16  | 6100     | HEATER                                          |          |        |              |
| 3-H07 | 5340   | SIDE PANELS                               | 3-E16  | 6110     | HEATER UNIT COMPONENTS                          |          |        |              |
|       | :      | (COUPE)                                   | 3-F16  | 6115     | HEATER CONTROLS COMPONENTS                      |          |        |              |
| 3-M07 | 5340A  | SIDE FANELS<br> (CONVERTIBLE)             | 3-G16  | 6120     | HEATER BLOWER COMPONENTS                        |          |        |              |
| 3-G08 |        | ROOF PANELS<br>(COUPE)                    | 3-116  | 6130     | AIR CONDITIONER<br>(JAPAN MAKE)                 |          |        |              |
| 3-H08 | 5370   | FLOOR PANELS<br>(COUPE)                   | 3-L16  | 6130A    | AIR CONDITIONER<br>(OF TONAL PARTS)             |          |        |              |
| 3-K08 | 5370 A | FLOOR PANELS (CONVERTIBLE)                |        |          |                                                 |          | 1      |              |
| 3-009 | 5380   | FLJOR ATTACHMENTS (HOLE SOVERS            |        |          |                                                 |          |        |              |
|       |        |                                           |        | <u>!</u> |                                                 | <u> </u> |        |              |