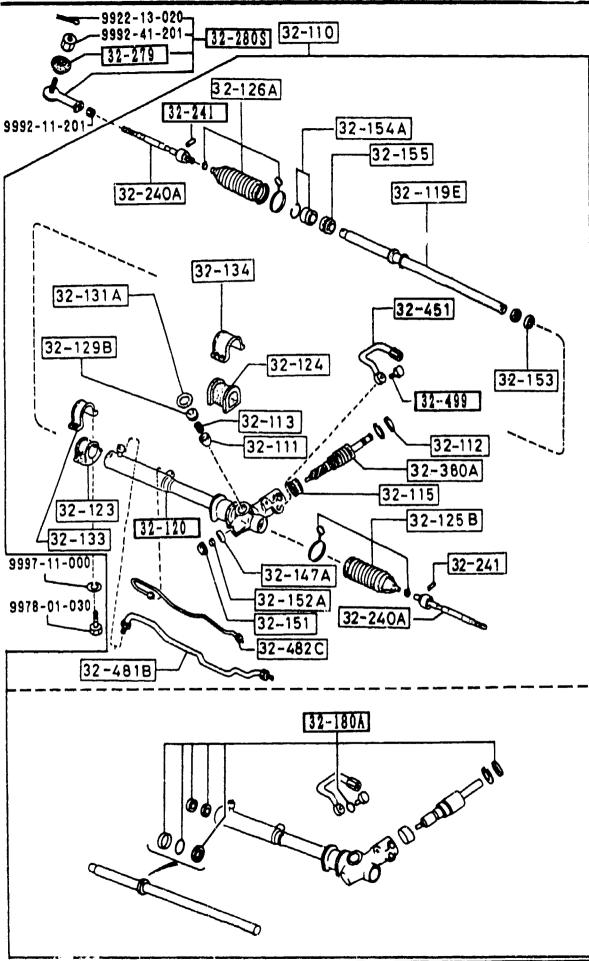

#### SECTION NAME INDEX (CHASSIS)

|       |        |                                                             |       | · · · · · · · · · · · · · · · · · · · | TION NAME INDEX (Chassis)                   | <sub>T</sub> | <del></del> |              |
|-------|--------|-------------------------------------------------------------|-------|---------------------------------------|---------------------------------------------|--------------|-------------|--------------|
| LO.NO | SEC.NO | SECTION NAME                                                | LO.NO | SEC. NO                               |                                             | LO.NO        | SEC.NO      | SECTION NAME |
| 2-C03 | 2505   | REAR PROPELLER SHAFT                                        | 2-008 | 4160                                  | ACCELERATOR CONTROL SYSTEM                  |              |             |              |
| 2-D03 | 2550   | REAR DRIVE SHAFT                                            | 2-D08 | 4200                                  | FUEL TANK                                   |              |             | •            |
| 5-E03 | 2600   | REAR AXLE                                                   | 2-G08 | 4210                                  | FUEL LID OPENER                             |              |             |              |
| 2-G03 | 2610   | REAR BRAKE MECHANISMS                                       | 2-H08 | 4300                                  | CLUTCH & BRAKE PEDALS (MANUAL TRANSMISSION) |              |             |              |
| 2-J03 | 2710   | REAR DIFFERENTIALS (NORMAL DIFF.)                           | 2-K08 | 4300A                                 | BRAKE PEDALS (AUTOMATIC TRANSMISSION)       |              |             |              |
| 2-N03 | 2710 A | REAR DIFFERENTIALS<br>(LIMITED SLIP DIFF.)                  | 2-M08 | 4340                                  | BRAKE MASTER CYLINDER & POWER BRAKE         |              |             |              |
| 2-504 | 2800   | PEAR SUSPENSION MECHANISMS                                  |       |                                       | (W/O^TURBO)                                 |              |             |              |
| 2-G04 | 2801   | REAR SPRING & DAMPER                                        | 2-C09 | 4340 A                                | BRAKE MASTER CYLINDER & POWER               |              |             |              |
| 2-H04 | 2810   | REAR STABILIZER                                             |       |                                       | (รับสิธิอั)                                 |              |             |              |
| 2-104 | 2830   | REAR LOWER ARMS & SUB FRAME                                 | 2-E09 | 4360                                  | BRAKE PIPINGS<br>(W/O TURBO)                |              |             |              |
| 2-K04 | 3200   | STEERING WHEEL<br>(W/O AIR BAG)                             | 2-G09 | 4360 A                                |                                             |              |             |              |
| 2-M04 | 3200 A | STEERING WHEEL<br>(W/ AIR BAG)                              | 2-109 | 4370                                  | ANTILOCK BRAKE SYSTEM                       |              |             |              |
| 2-N04 | 3210   | STEERING COLUMN & SHAFTS                                    | 2-M09 | 4400                                  | PARKING BRAKE SYSTEM                        |              |             |              |
| 2-005 | 3220   | STEERING GEAR                                               | 2-C10 | 4500                                  | FUEL PIPINGS                                |              |             |              |
|       |        | (W/ POWER STEERING: ENGINE REVOLUTION PER MINUTE SENSOR)    | 2-G10 | 4600                                  | CHANGE CONTROL SYSTEM                       |              |             |              |
| 2-G05 | 3220 A | STEERING GEAR<br>(W/ POWER STEERING: VELOCITY SE<br>NSOR)   |       |                                       | (AT)                                        |              |             |              |
| 2-J05 | 3240   | POWER STEERING SYSTEM                                       |       |                                       |                                             |              |             |              |
| 2-M05 | 3300   | FRONT AXLE                                                  |       |                                       |                                             |              |             |              |
| 2-C06 | 3310   | FRONT FRAKE MECHANISMS                                      |       |                                       |                                             | ļ            |             |              |
| 2-G06 | 3400   | FRONT SUSPENSION MECHANISMS                                 |       |                                       |                                             |              |             |              |
| 2-106 | 3401   | FRONT SPRING & DAMPER                                       |       |                                       |                                             |              |             |              |
| 2-J06 | 3410   | CROSSMEMBER & STABILIZER                                    |       |                                       |                                             |              |             |              |
| 2-K06 | 3700   | TIRES & JACK                                                |       |                                       |                                             |              |             |              |
| 2-007 |        | ENGINE & T/MISSION MOUNTINGS<br>(MT)                        |       |                                       |                                             |              | <br> -<br>  |              |
| 2-007 | 3900A  | ENGINE & T/MISSION MOUNTINGS                                |       |                                       |                                             |              |             |              |
| 2-E07 |        | EXHAUST SYSTEM<br>(W/O TURBO)                               |       |                                       |                                             |              |             |              |
| 2-107 | 4000 A | EXHAUST SYSTEM<br>(TURBO)                                   |       |                                       | ·                                           |              |             |              |
| 2-107 | 4140   | CLUTCH RELEASE & MASTER CYLIND<br>ERS (MANUAL TRANSMISSION) |       |                                       |                                             |              |             |              |
| 2-N07 | 4145   | CLUTCH PIPINGS (MANUAL TRANSMI<br>SSION)                    |       | !<br>!<br>!                           |                                             |              |             |              |
|       |        |                                                             |       | !<br>!                                |                                             |              |             |              |