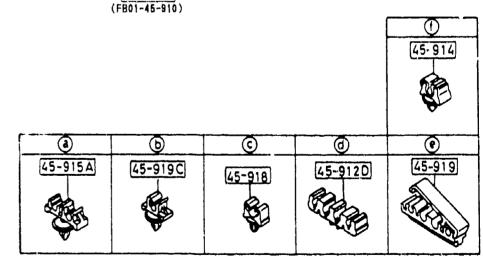

#### SECTION NAME INDEX (CHASSIS)

|       |        |                                                             |       | · · · · · · · · · · · · · · · · · · · | TION NAME INDEX (Chassis)                   | <sub>T</sub> | <del></del> |              |
|-------|--------|-------------------------------------------------------------|-------|---------------------------------------|---------------------------------------------|--------------|-------------|--------------|
| LO.NO | SEC.NO | SECTION NAME                                                | LO.NO | SEC. NO                               |                                             | LO.NO        | SEC.NO      | SECTION NAME |
| 2-C03 | 2505   | REAR PROPELLER SHAFT                                        | 2-008 | 4160                                  | ACCELERATOR CONTROL SYSTEM                  |              |             |              |
| 2-D03 | 2550   | REAR DRIVE SHAFT                                            | 2-D08 | 4200                                  | FUEL TANK                                   |              |             | •            |
| 5-E03 | 2600   | REAR AXLE                                                   | 2-G08 | 4210                                  | FUEL LID OPENER                             |              |             |              |
| 2-G03 | 2610   | REAR BRAKE MECHANISMS                                       | 2-H08 | 4300                                  | CLUTCH & BRAKE PEDALS (MANUAL TRANSMISSION) |              |             |              |
| 2-J03 | 2710   | REAR DIFFERENTIALS (NORMAL DIFF.)                           | 2-K08 | 4300A                                 | BRAKE PEDALS (AUTOMATIC TRANSMISSION)       |              |             |              |
| 2-N03 | 2710 A | REAR DIFFERENTIALS<br>(LIMITED SLIP DIFF.)                  | 2-M08 | 4340                                  | BRAKE MASTER CYLINDER & POWER BRAKE         |              |             |              |
| 2-504 | 2800   | PEAR SUSPENSION MECHANISMS                                  |       |                                       | (W/O^TURBO)                                 |              |             |              |
| 2-G04 | 2801   | REAR SPRING & DAMPER                                        | 2-C09 | 4340 A                                | BRAKE MASTER CYLINDER & POWER               |              |             |              |
| 2-H04 | 2810   | REAR STABILIZER                                             |       |                                       | (รับสิธิอั)                                 |              |             |              |
| 2-104 | 2830   | REAR LOWER ARMS & SUB FRAME                                 | 2-E09 | 4360                                  | BRAKE PIPINGS<br>(W/O TURBO)                |              |             |              |
| 2-K04 | 3200   | STEERING WHEEL<br>(W/O AIR BAG)                             | 2-G09 | 4360 A                                |                                             |              |             |              |
| 2-M04 | 3200 A | STEERING WHEEL<br>(W/ AIR BAG)                              | 2-109 | 4370                                  | ANTILOCK BRAKE SYSTEM                       |              |             |              |
| 2-N04 | 3210   | STEERING COLUMN & SHAFTS                                    | 2-M09 | 4400                                  | PARKING BRAKE SYSTEM                        |              |             |              |
| 2-005 | 3220   | STEERING GEAR                                               | 2-C10 | 4500                                  | FUEL PIPINGS                                |              |             |              |
|       |        | (W/ POWER STEERING: ENGINE REVOLUTION PER MINUTE SENSOR)    | 2-G10 | 4600                                  | CHANGE CONTROL SYSTEM                       |              |             |              |
| 2-G05 | 3220 A | STEERING GEAR<br>(W/ POWER STEERING: VELOCITY SE<br>NSOR)   |       |                                       | (AT)                                        |              |             |              |
| 2-J05 | 3240   | POWER STEERING SYSTEM                                       |       |                                       |                                             |              |             |              |
| 2-M05 | 3300   | FRONT AXLE                                                  |       |                                       |                                             |              |             |              |
| 2-C06 | 3310   | FRONT FRAKE MECHANISMS                                      |       |                                       |                                             | ļ            |             |              |
| 2-G06 | 3400   | FRONT SUSPENSION MECHANISMS                                 |       |                                       |                                             |              |             |              |
| 2-106 | 3401   | FRONT SPRING & DAMPER                                       |       |                                       |                                             |              |             |              |
| 2-J06 | 3410   | CROSSMEMBER & STABILIZER                                    |       |                                       |                                             |              |             |              |
| 2-K06 | 3700   | TIRES & JACK                                                |       |                                       |                                             |              |             |              |
| 2-007 |        | ENGINE & T/MISSION MOUNTINGS<br>(MT)                        |       |                                       |                                             |              | <br> -<br>  |              |
| 2-007 | 3900A  | ENGINE & T/MISSION MOUNTINGS                                |       |                                       |                                             |              |             |              |
| 2-E07 |        | EXHAUST SYSTEM<br>(W/O TURBO)                               |       |                                       |                                             |              |             |              |
| 2-107 | 4000 A | EXHAUST SYSTEM<br>(TURBO)                                   |       |                                       | ·                                           |              |             |              |
| 2-107 | 4140   | CLUTCH RELEASE & MASTER CYLIND<br>ERS (MANUAL TRANSMISSION) |       |                                       |                                             |              |             |              |
| 2-N07 | 4145   | CLUTCH PIPINGS (MANUAL TRANSMI<br>SSION)                    |       | !<br>!<br>!                           |                                             |              |             |              |
|       |        |                                                             |       | !<br>!                                |                                             |              |             |              |