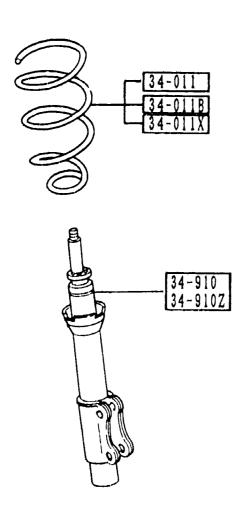

#### SECTION NAME INDEX (CHASSIS)

|       |        |                                                             |       | · · · · · · · · · · · · · · · · · · · | TION NAME INDEX (Chassis)                   | <sub>T</sub> | <del></del> |              |
|-------|--------|-------------------------------------------------------------|-------|---------------------------------------|---------------------------------------------|--------------|-------------|--------------|
| LO.NO | SEC.NO | SECTION NAME                                                | LO.NO | SEC. NO                               |                                             | LO.NO        | SEC.NO      | SECTION NAME |
| 2-C03 | 2505   | REAR PROPELLER SHAFT                                        | 2-008 | 4160                                  | ACCELERATOR CONTROL SYSTEM                  |              |             |              |
| 2-D03 | 2550   | REAR DRIVE SHAFT                                            | 2-D08 | 4200                                  | FUEL TANK                                   |              |             | •            |
| 5-E03 | 2600   | REAR AXLE                                                   | 2-G08 | 4210                                  | FUEL LID OPENER                             |              |             |              |
| 2-G03 | 2610   | REAR BRAKE MECHANISMS                                       | 2-H08 | 4300                                  | CLUTCH & BRAKE PEDALS (MANUAL TRANSMISSION) |              |             |              |
| 2-J03 | 2710   | REAR DIFFERENTIALS (NORMAL DIFF.)                           | 2-K08 | 4300A                                 | BRAKE PEDALS (AUTOMATIC TRANSMISSION)       |              |             |              |
| 2-N03 | 2710 A | REAR DIFFERENTIALS<br>(LIMITED SLIP DIFF.)                  | 2-M08 | 4340                                  | BRAKE MASTER CYLINDER & POWER BRAKE         |              |             |              |
| 2-504 | 2800   | PEAR SUSPENSION MECHANISMS                                  |       |                                       | (W/O^TURBO)                                 |              |             |              |
| 2-G04 | 2801   | REAR SPRING & DAMPER                                        | 2-C09 | 4340 A                                | BRAKE MASTER CYLINDER & POWER               |              |             |              |
| 2-H04 | 2810   | REAR STABILIZER                                             |       |                                       | (รับสิธิอั)                                 |              |             |              |
| 2-104 | 2830   | REAR LOWER ARMS & SUB FRAME                                 | 2-E09 | 4360                                  | BRAKE PIPINGS<br>(W/O TURBO)                |              |             |              |
| 2-K04 | 3200   | STEERING WHEEL<br>(W/O AIR BAG)                             | 2-G09 | 4360 A                                |                                             |              |             |              |
| 2-M04 | 3200 A | STEERING WHEEL<br>(W/ AIR BAG)                              | 2-109 | 4370                                  | ANTILOCK BRAKE SYSTEM                       |              |             |              |
| 2-N04 | 3210   | STEERING COLUMN & SHAFTS                                    | 2-M09 | 4400                                  | PARKING BRAKE SYSTEM                        |              |             |              |
| 2-005 | 3220   | STEERING GEAR                                               | 2-C10 | 4500                                  | FUEL PIPINGS                                |              |             |              |
|       |        | (W/ POWER STEERING: ENGINE REVOLUTION PER MINUTE SENSOR)    | 2-G10 | 4600                                  | CHANGE CONTROL SYSTEM                       |              |             |              |
| 2-G05 | 3220 A | STEERING GEAR<br>(W/ POWER STEERING: VELOCITY SE<br>NSOR)   |       |                                       | (AT)                                        |              |             |              |
| 2-J05 | 3240   | POWER STEERING SYSTEM                                       |       |                                       |                                             |              |             |              |
| 2-M05 | 3300   | FRONT AXLE                                                  |       |                                       |                                             |              |             |              |
| 2-C06 | 3310   | FRONT FRAKE MECHANISMS                                      |       |                                       |                                             | ļ            |             |              |
| 2-G06 | 3400   | FRONT SUSPENSION MECHANISMS                                 |       |                                       |                                             |              |             |              |
| 2-106 | 3401   | FRONT SPRING & DAMPER                                       |       |                                       |                                             |              |             |              |
| 2-J06 | 3410   | CROSSMEMBER & STABILIZER                                    |       |                                       |                                             |              |             |              |
| 2-K06 | 3700   | TIRES & JACK                                                |       |                                       |                                             |              |             |              |
| 2-007 |        | ENGINE & T/MISSION MOUNTINGS<br>(MT)                        |       |                                       |                                             |              | <br> -<br>  |              |
| 2-007 | 3900A  | ENGINE & T/MISSION MOUNTINGS                                |       |                                       |                                             |              |             |              |
| 2-E07 |        | EXHAUST SYSTEM<br>(W/O TURBO)                               |       |                                       |                                             |              |             |              |
| 2-107 | 4000 A | EXHAUST SYSTEM<br>(TURBO)                                   |       |                                       | ·                                           |              |             |              |
| 2-107 | 4140   | CLUTCH RELEASE & MASTER CYLIND<br>ERS (MANUAL TRANSMISSION) |       |                                       |                                             |              |             |              |
| 2-N07 | 4145   | CLUTCH PIPINGS (MANUAL TRANSMI<br>SSION)                    |       | !<br>!<br>!                           |                                             |              |             |              |
|       |        |                                                             |       | !<br>!                                |                                             |              |             |              |